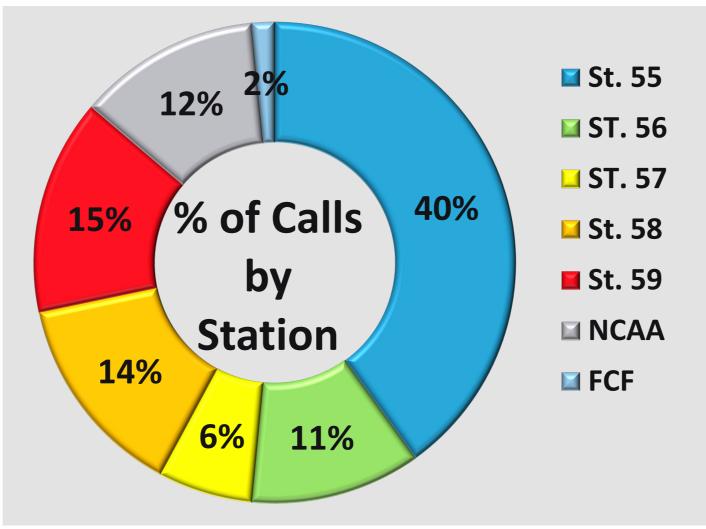

#### Incident Count per Zone for Date Range

Start Date: 05/01/2022 | End Date: 05/31/2022

| ZONE                                                 | # INCIDENTS |
|------------------------------------------------------|-------------|
| FCF AutoAid - Fresno County AutoAid                  | 6           |
| NC59 - North Central Metro Service Area              | 57          |
| NCAA - North Central Auto Aide Area                  | 48          |
| NCBio - North Central Biola                          | 6           |
| NCKer - North Central Kerman                         | 120         |
| NCR55 - North Central Rural, Station 55 Service Area | 37          |
| NCR56 - North Central Rural, Station 56 Service Area | 45          |
| NCR57 - North Central Rural, Station 57 Service Area | 25          |
| NCR58 - North Central Rural, Station 58 Service Area | 54          |