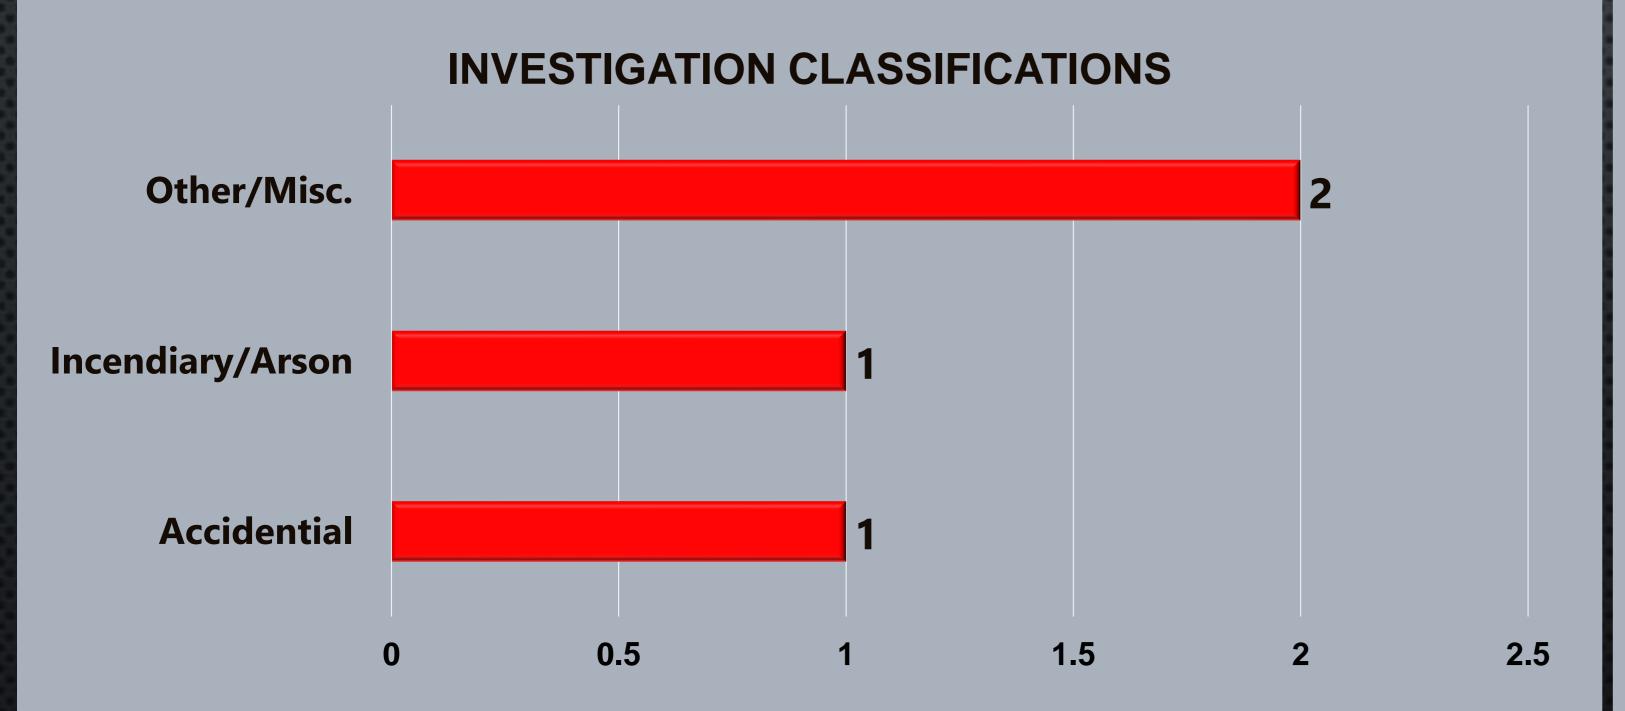

# Fire Investigations

| TYPE OF FIRE / INCIDENT       | DATE OF INCIDENT | LOCATION OF INCIDENT               | ZONE    | INVESTIGATION<br>STATUS | INVESTIGATION<br>CLASSIFICATION | COST | NOTES                                                                                |
|-------------------------------|------------------|------------------------------------|---------|-------------------------|---------------------------------|------|--------------------------------------------------------------------------------------|
| Haz-Mat                       | 5/14/2022        | 4516 N Howard Ave,<br>Biola        | NCBio   | Closed                  | Other                           | No   | chemical machine malfunction, male subject suffered 3rd degree burns.                |
| Vegetation Fire               | 5/14/2022        | 5901 Madera Ave<br>(Skaggs Bridge) | NCBio   | Closed                  | Incendiary                      | No   | Illegal FWX discharged in the area. No suspects were found                           |
| Vegetation Fire               | 5/18/2022        | 1288 N Cornelia Ave                | NCRural | Closed                  | Other                           | No   | Boarding hm, metal handicap female started fire with lighter. Verbal Warning issued. |
| Structure Fire                | 5/19/2022        | 723 W Paul Ave                     | NCMetro | Closed                  | Accidental                      | No   | Stove Accidently turn on, with box of food on the stove top.                         |
| TOTAL: Fire Investigations 04 |                  |                                    |         |                         |                                 |      |                                                                                      |