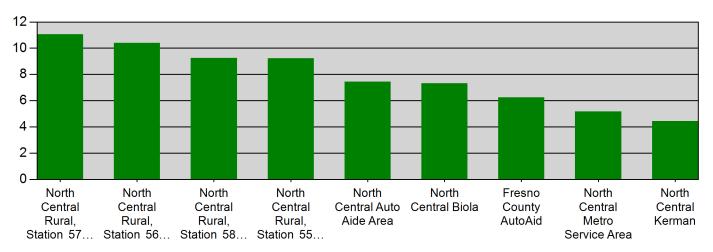

#### Average Response Time per Zone for Date Range

| Zone                                                 | AVERAGE RESPONSE TIME in minutes (Dispatch to Arrived) |
|------------------------------------------------------|--------------------------------------------------------|
| NCR57 - North Central Rural, Station 57 Service Area | 11:06                                                  |
| NCR56 - North Central Rural, Station 56 Service Area | 10:39                                                  |
| NCR58 - North Central Rural, Station 58 Service Area | 9:26                                                   |
| NCR55 - North Central Rural, Station 55 Service Area | 9:22                                                   |
| NCAA - North Central Auto Aide Area                  | 7:45                                                   |
| NCBio - North Central Biola                          | 7:33                                                   |
| FCF AutoAid - Fresno County AutoAid                  | 6:24                                                   |
| NC59 - North Central Metro Service Area              | 5:18                                                   |
| NCKer - North Central Kerman                         | 4:44                                                   |