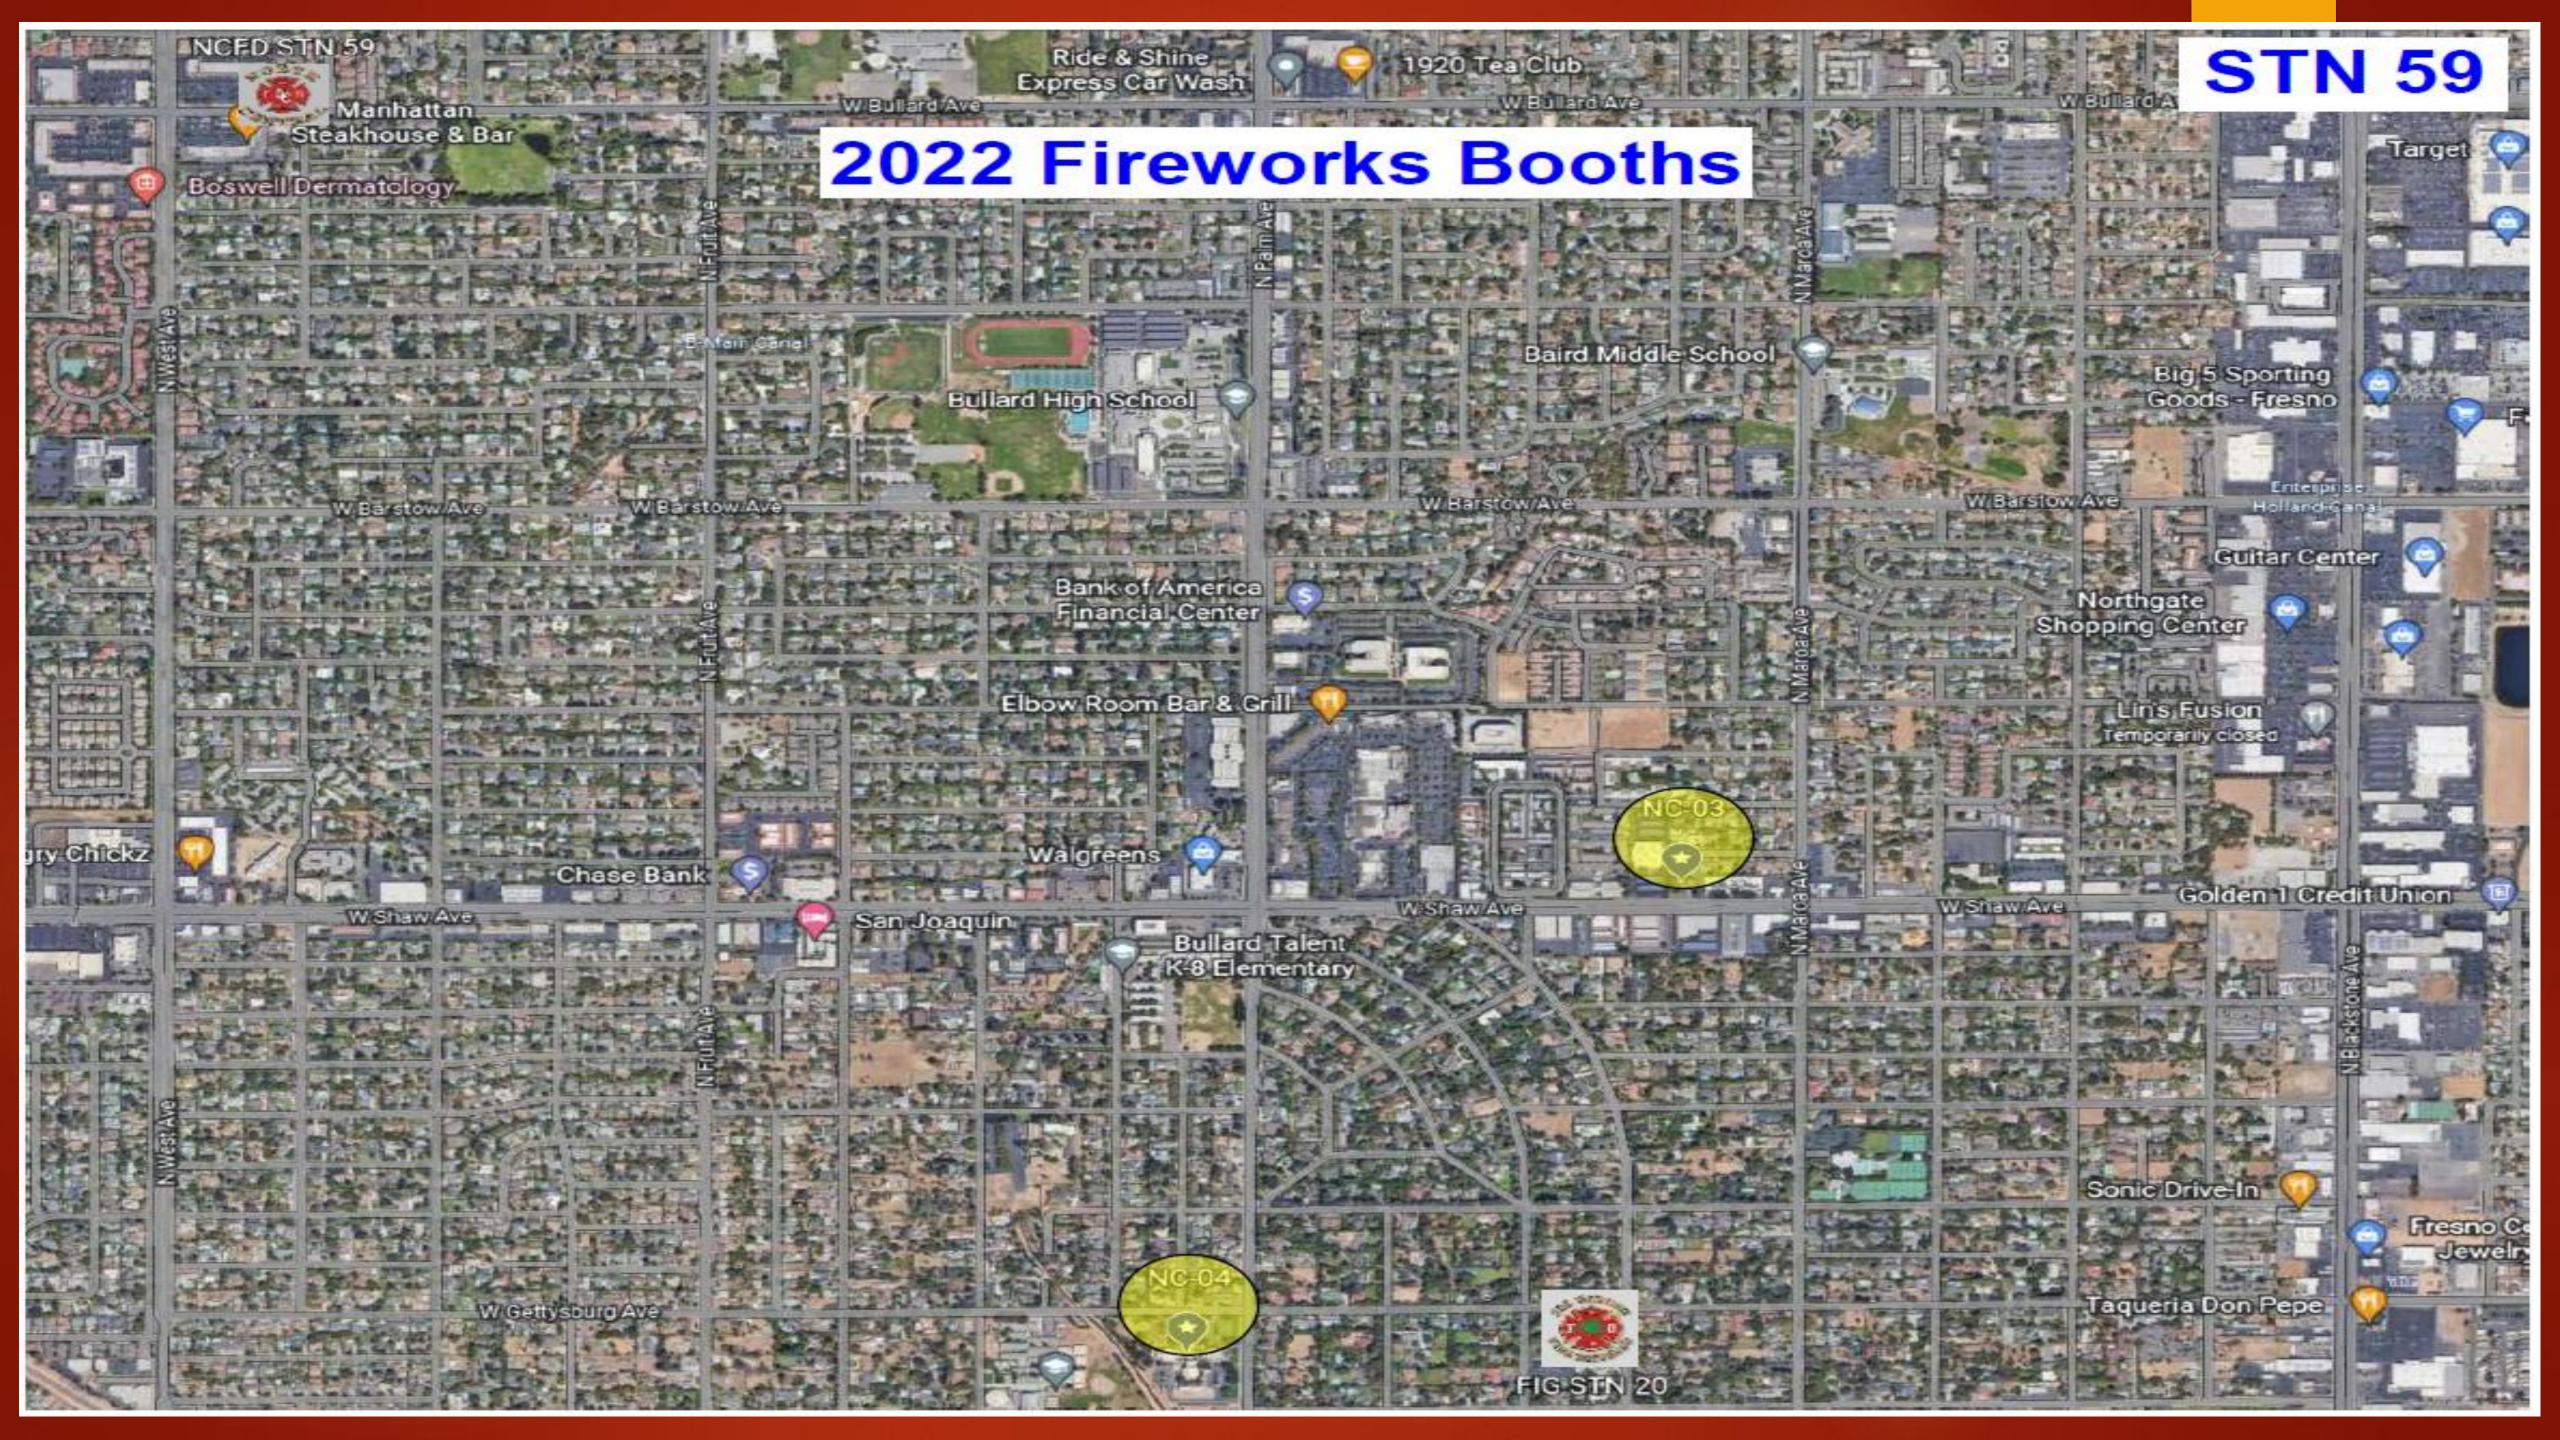

# Safe & Sane Fireworks Booths Applications 2022

- 19 Firework Booth Applications
   Submitted
- 15 Firework Booth Applications Approved

Note: 04 withdrew their applications