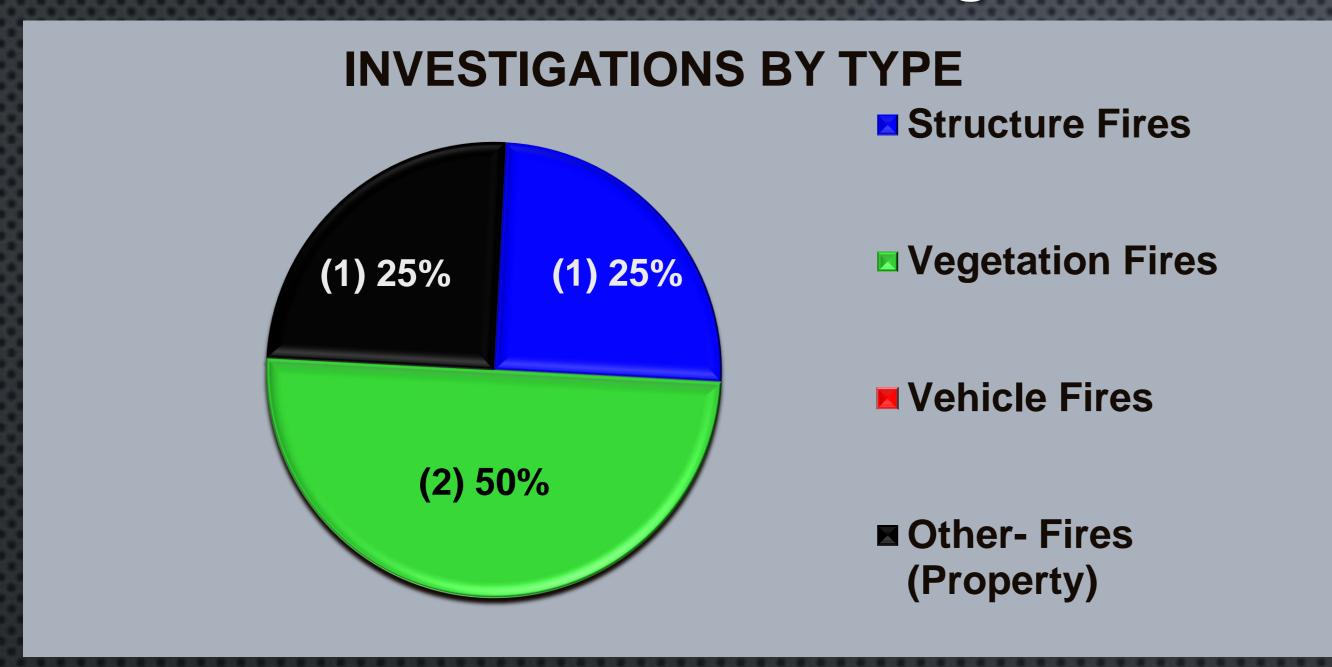

# Fire Investigations

| TYPE OF FIRE / INCIDENT       | DATE OF INCIDENT | LOCATION OF INCIDENT               | ZONE    | INVESTIGATION<br>STATUS | INVESTIGATION<br>CLASSIFICATION | COST | NOTES                                                                                |
|-------------------------------|------------------|------------------------------------|---------|-------------------------|---------------------------------|------|--------------------------------------------------------------------------------------|
| Haz-Mat                       | 5/14/2022        | 4516 N Howard Ave,<br>Biola        | NCBio   | Closed                  | Other                           | No   | chemical machine malfunction, male subject suffered 3rd degree burns.                |
| Vegetation Fire               | 5/14/2022        | 5901 Madera Ave<br>(Skaggs Bridge) | NCBio   | Closed                  | Incendiary                      | No   | Illegal FWX discharged in the area. No suspects were found                           |
| Vegetation Fire               | 5/18/2022        | 1288 N Cornelia Ave                | NCRural | Closed                  | Other                           | No   | Boarding hm, metal handicap female started fire with lighter. Verbal Warning issued. |
| Structure Fire                | 5/19/2022        | 723 W Paul Ave                     | NCMetro | Closed                  | Accidental                      | No   | Stove Accidently turn on, with box of food on the stove top.                         |
| TOTAL: Fire Investigations 04 |                  |                                    |         |                         |                                 |      |                                                                                      |