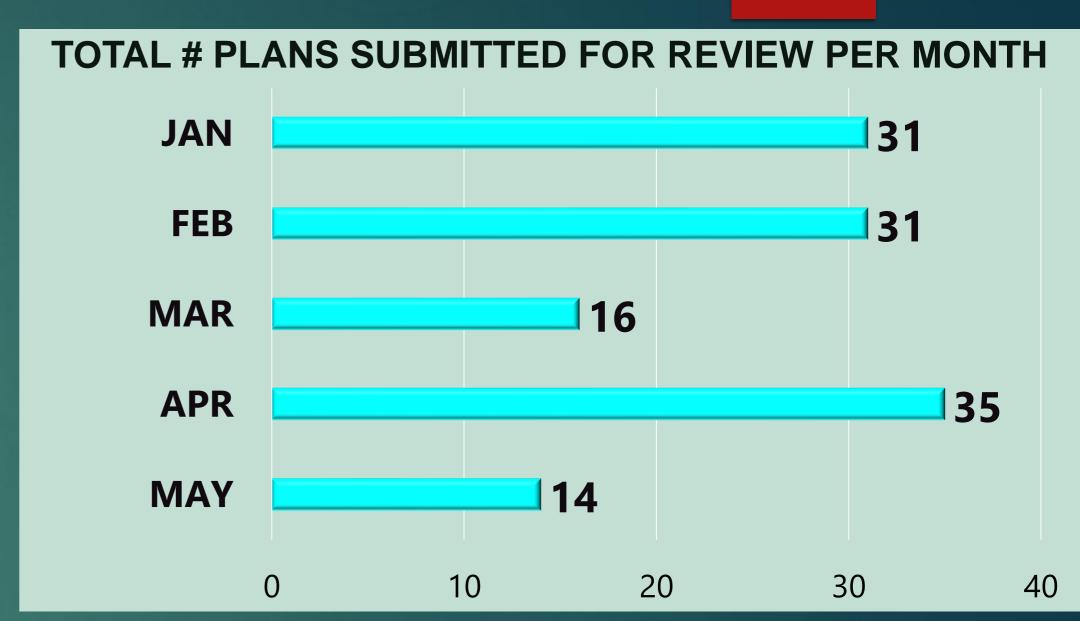

ive Ave.         | Olive & Marks      | FWX Facility            | ENG 58          |
| Cornelia Ave Sotherne Baptist<br>Church | Rafael Ramos        | TNT     | 5015 W. Clinton Ave.       | Clinton & Cornelia | FWX Facility            | ENG 58          |
| E Clampus Vitus                         | Earl Hagans         | TNT     | 2100 Olive Ave.            | Hughes & Olive     | FWX Facility            | ENG 58          |
|                                         |                     |         |                            |                    | TOTAL: Fireworks Booths | 15              |

# Fire Prevention Division Statistics for May 2022

- Plans Submitted & Review
- New Construction Inspections
- Annual & Bi-Annual Inspections





### Plan Submitted for Review Statistics for May 2022









## Plan Reviewed By Statistics for May 2022



# F No D

#### **New Construction Inspections for May 2022**









### **Annual & Bi-Annual Inspections for May 2022**









| Inspectio                                         | ns (New Con                                  | struction)          |                         |                           |                       |       |  |
|---------------------------------------------------|----------------------------------------------|---------------------|-------------------------|---------------------------|-----------------------|-------|--|
| NAME OF<br>BUSINESS                               | ADDRESS                                      | INSPECTOR           | RESULT                  | OCCUPANCY TYPE            | SQUARE<br>FOOTA