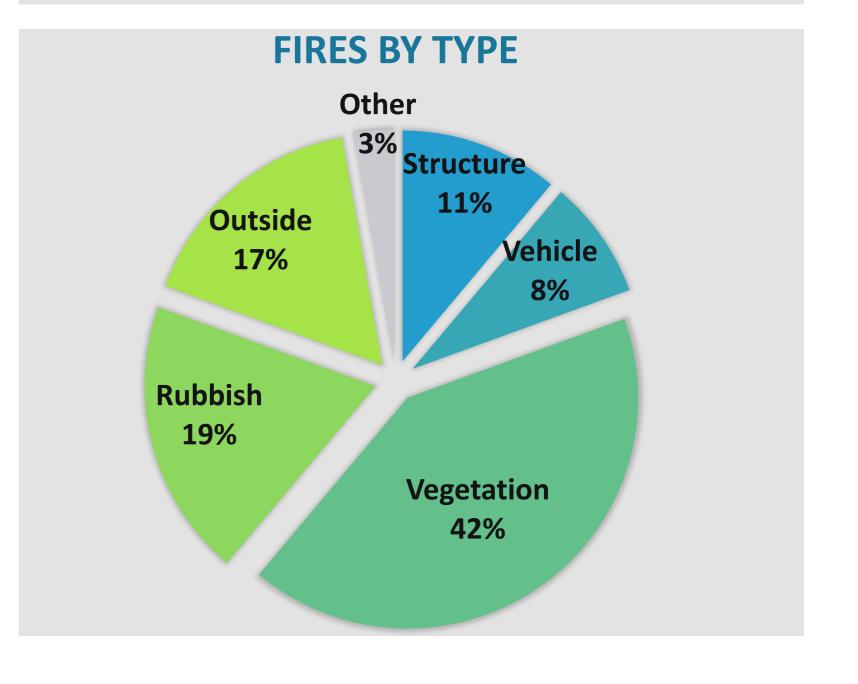

#### Count of Incidents by Incident Type for Incident Status for Date Range

Incident Status(s): All Incident Statuses | Sort By: IncidentType | Start Date: 05/01/2022 | End Date: 05/31/2022

| INCIDENT TYPE                                          | # INCIDENTS |
|--------------------------------------------------------|-------------|
| 111 - Building fire                                    | 3           |
| 112 - Fires in structure other than in a building      | 1           |
| 118 - Trash or rubbish fire, contained                 | 1           |
| 131 - Passenger vehicle fire                           | 1           |
| 137 - Camper or recreational vehicle (RV) fire         | 1           |
| 138 - Off-road vehicle or heavy equipment fire         | 1           |
| 140 - Natural vegetation fire, other                   | 11          |
| 142 - Brush or brush-and-grass mixture fire            | 2           |
| 143 - Grass fire                                       | 1           |
| 151 - Outside rubbish, trash or waste fire             | 4           |
| 152 - Garbage dump or sanitary landfill fire           | 1           |
| 154 - Dumpster or other outside trash receptacle fire  | 2           |
| 160 - Special outside fire, other                      | 6           |
| 170 - Cultivated vegetation, crop fire, other          | 1           |
| 311 - Medical assist, assist EMS crew                  | 52          |
| 320 - Emergency medical service, other                 | 1           |
| 321 - EMS call, excluding vehicle accident with injury | 158         |
| 322 - Motor vehicle accident with injuries             | 21          |
| 323 - Motor vehicle/pedestrian accident (MV Ped)       | 2           |
| 324 - Motor vehicle accident with no injuries.         | 3           |
| 352 - Extrication of victim(s) from vehicle            | 1           |
| 363 - Swift water rescue                               | 1           |
| 412 - Gas leak (natural gas or LPG)                    | 4           |
| 440 - Electrical wiring/equipment problem, other       | 1           |
| 444 - Power line down                                  | 2           |
| 445 - Arcing, shorted electrical equipment             | 1           |
| 520 - Water problem, other                             | 1           |
| 550 - Public service assistance, other                 | 9           |
| 554 - Assist invalid                                   | 1           |
| 571 - Cover assignment, standby, moveup                | 1           |
| 600 - Good intent call, other                          | 2           |
| 611 - Dispatched & cancelled en route                  | 65          |
| 622 - No incident found on arrival at dispatch address | 1           |
| 651 - Smoke scare, odor of smoke                       | 14          |
| 671 - HazMat release investigation w/no HazMat         | 1           |
| 700 - False alarm or false call, other                 | 3           |
| 710 - Malicious, mischievous false call, other         | 1           |
| 711 - Municipal alarm system, malicious false alarm    | 1           |