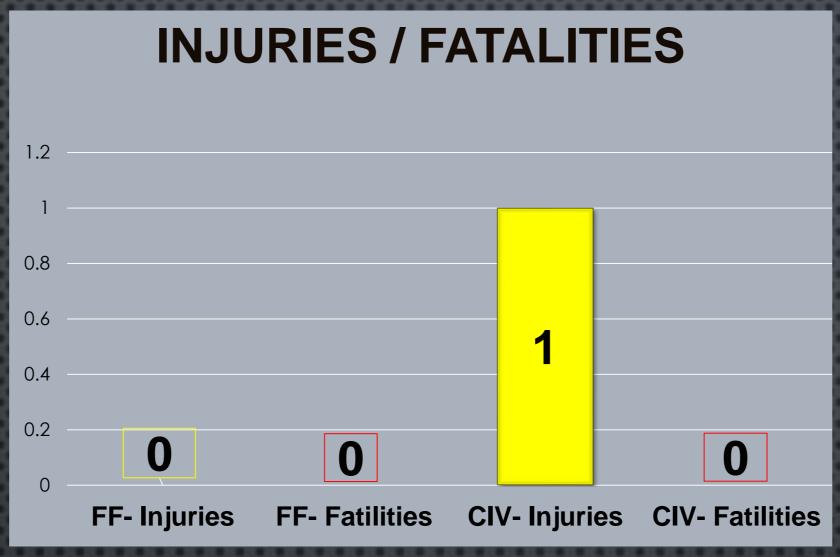

# Fire Investigations

| TYPE OF FIRE / INCIDENT       | DATE OF INCIDENT | LOCATION OF INCIDENT               | ZONE    | INVESTIGATION<br>STATUS | INVESTIGATION<br>CLASSIFICATION | COST | NOTES                                                                                |
|-------------------------------|------------------|------------------------------------|---------|-------------------------|---------------------------------|------|--------------------------------------------------------------------------------------|
| Haz-Mat                       | 5/14/2022        | 4516 N Howard Ave,<br>Biola        | NCBio   | Closed                  | Other                           | No   | chemical machine malfunction, male subject suffered 3rd degree burns.                |
| Vegetation Fire               | 5/14/2022        | 5901 Madera Ave<br>(Skaggs Bridge) | NCBio   | Closed                  | Incendiary                      | No   | Illegal FWX discharged in the area. No suspects were found                           |
| Vegetation Fire               | 5/18/2022        | 1288 N Cornelia Ave                | NCRural | Closed                  | Other                           | No   | Boarding hm, metal handicap female started fire with lighter. Verbal Warning issued. |
| Structure Fire                | 5/19/2022        | 723 W Paul Ave                     | NCMetro | Closed                  | Accidental                      | No   | Stove Accidently turn on, with box of food on the stove top.                         |
| TOTAL: Fire Investigations 04 |                  |                                    |         |                         |                                 |      |                                                                                      |