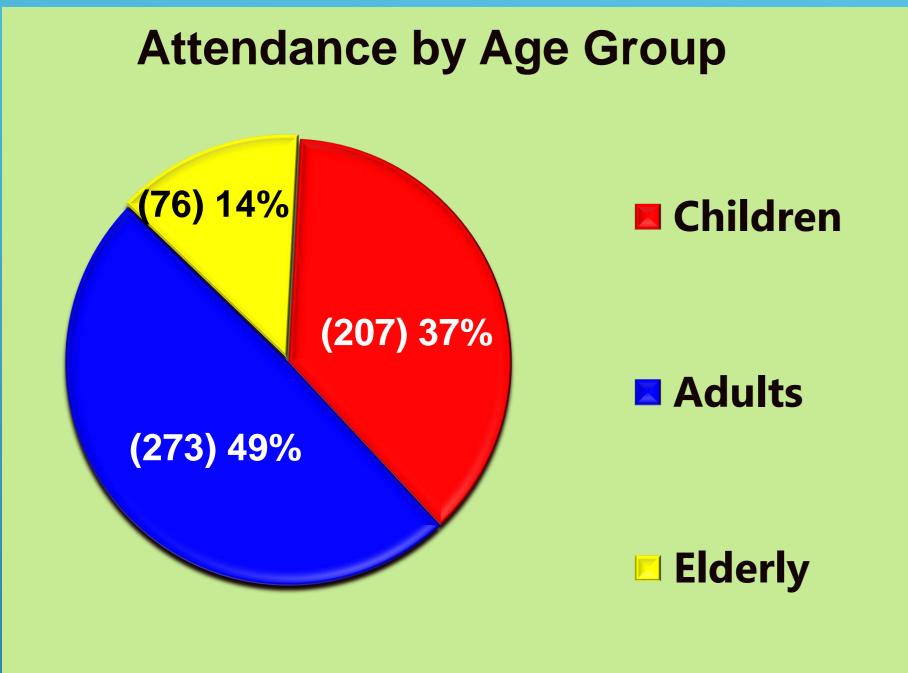

May 2022

Total Calls 398

Fire/Other 40%

**36** Fire Call Types

123 Other Types

EMS/Rescue 60%

239 EMS/Rescue Call Types

\$492,000.00