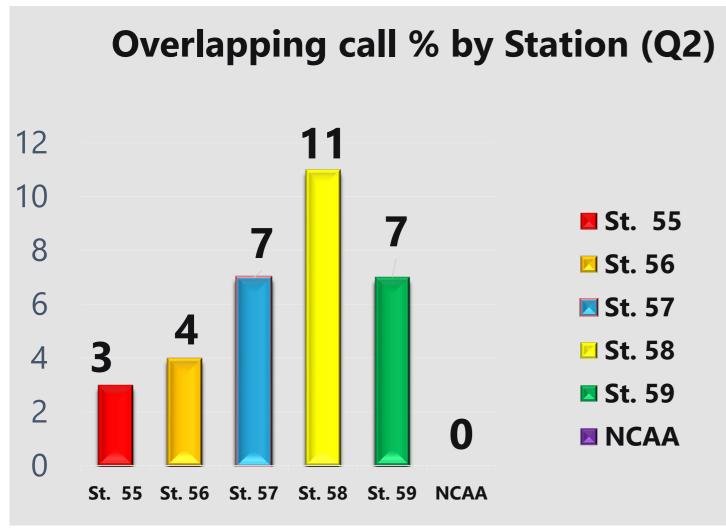

#### **Count of Overlapping Incidents for Date Range**

Start Date: 05/01/2022 | End Date: 05/31/2022

| # OVERLAPPING | % OVERLAPPING | TOTAL |
|---------------|---------------|-------|
| 111           | 27.89         | 398   |

#### Count of Overlapping Incidents for Station for Date Range (In Service Time Used)

Incident Status(s): All Incident Statuses | Station(s): NCKer | Start Date: 05/01/2022 | End Date: 05/31/2022

| OVERLAPPING COUNT | PERCENT OVERLAPPING | TOTAL |
|-------------------|---------------------|-------|
| 4                 | 3.33 %              | 120   |

#### Count of Overlapping Incidents for Station for Date Range (In Service Time Used)

Incident Status(s): All Incident Statuses | Station(s): NCR58 | Start Date: 05/01/2022 | End Date: 05/31/2022

| OVERLAPPING COUNT | PERCENT OVERLAPPING | TOTAL |
|-------------------|---------------------|-------|
| 6                 | 10.71 %             | 56    |