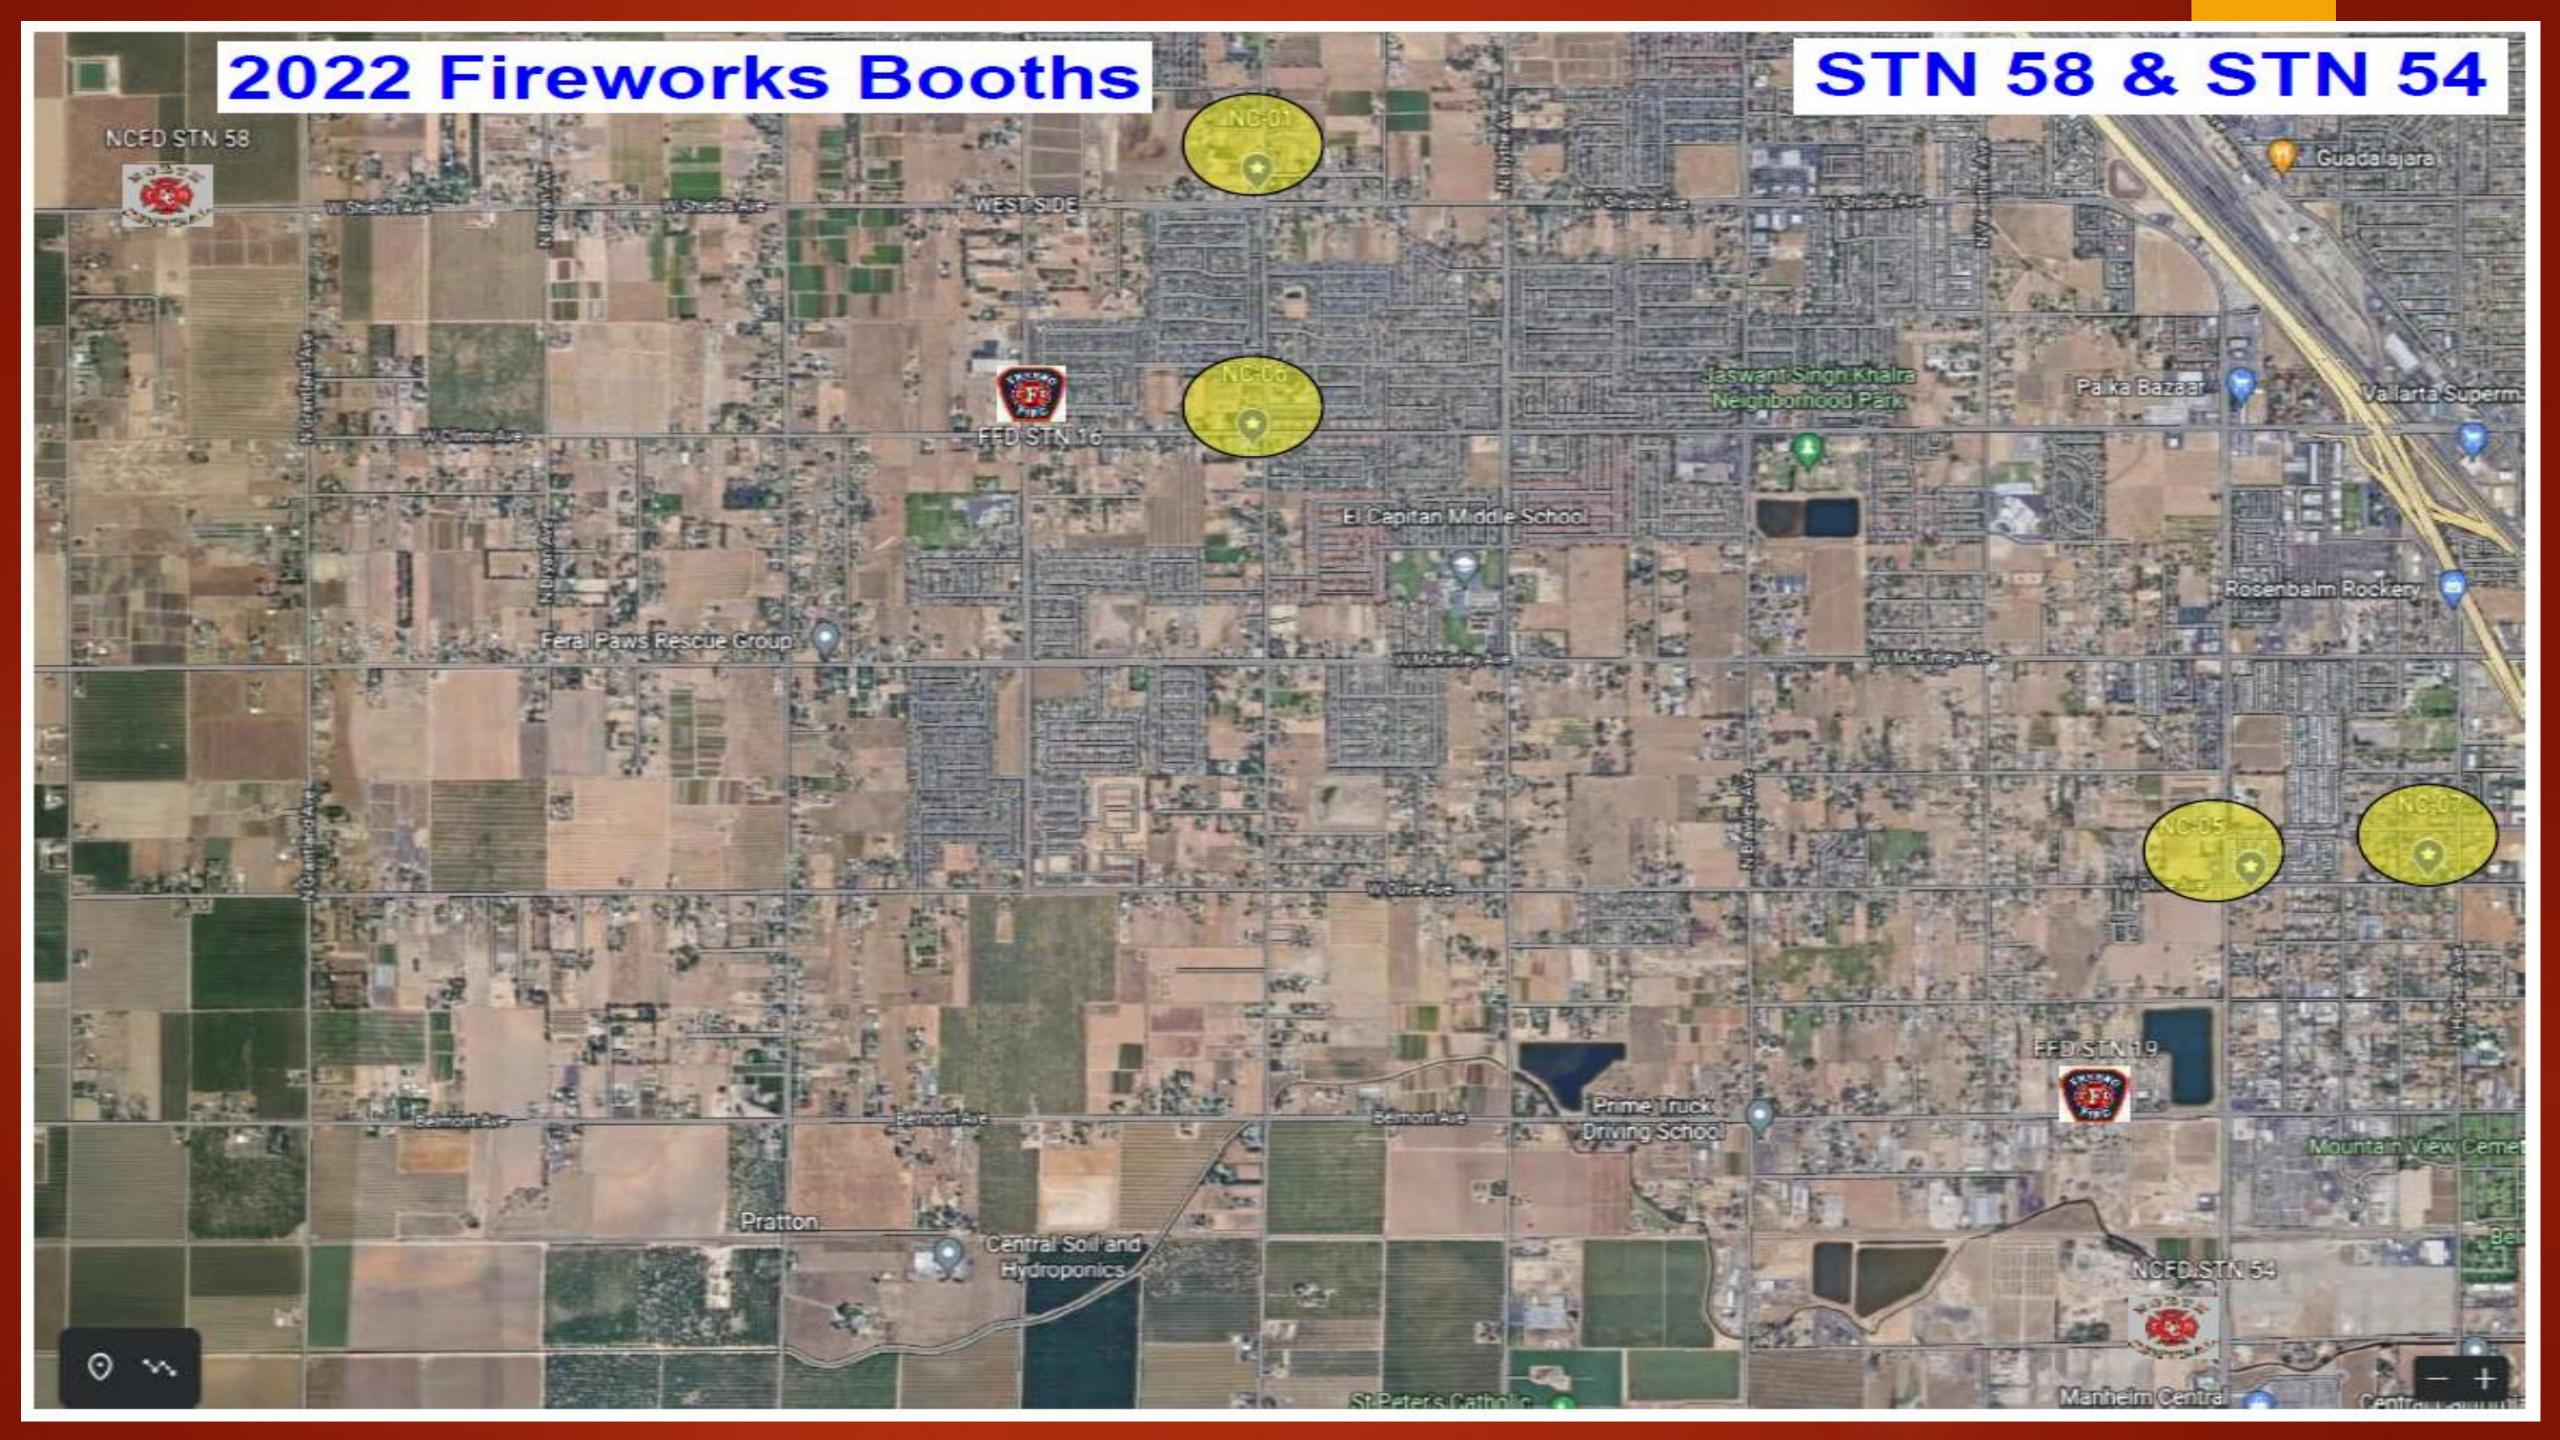

# Safe & Sane Fireworks Booths Applications 2022

- 19 Firework Booth Applications
   Submitted
- 15 Firework Booth Applications Approved

Note: 04 withdrew their applications