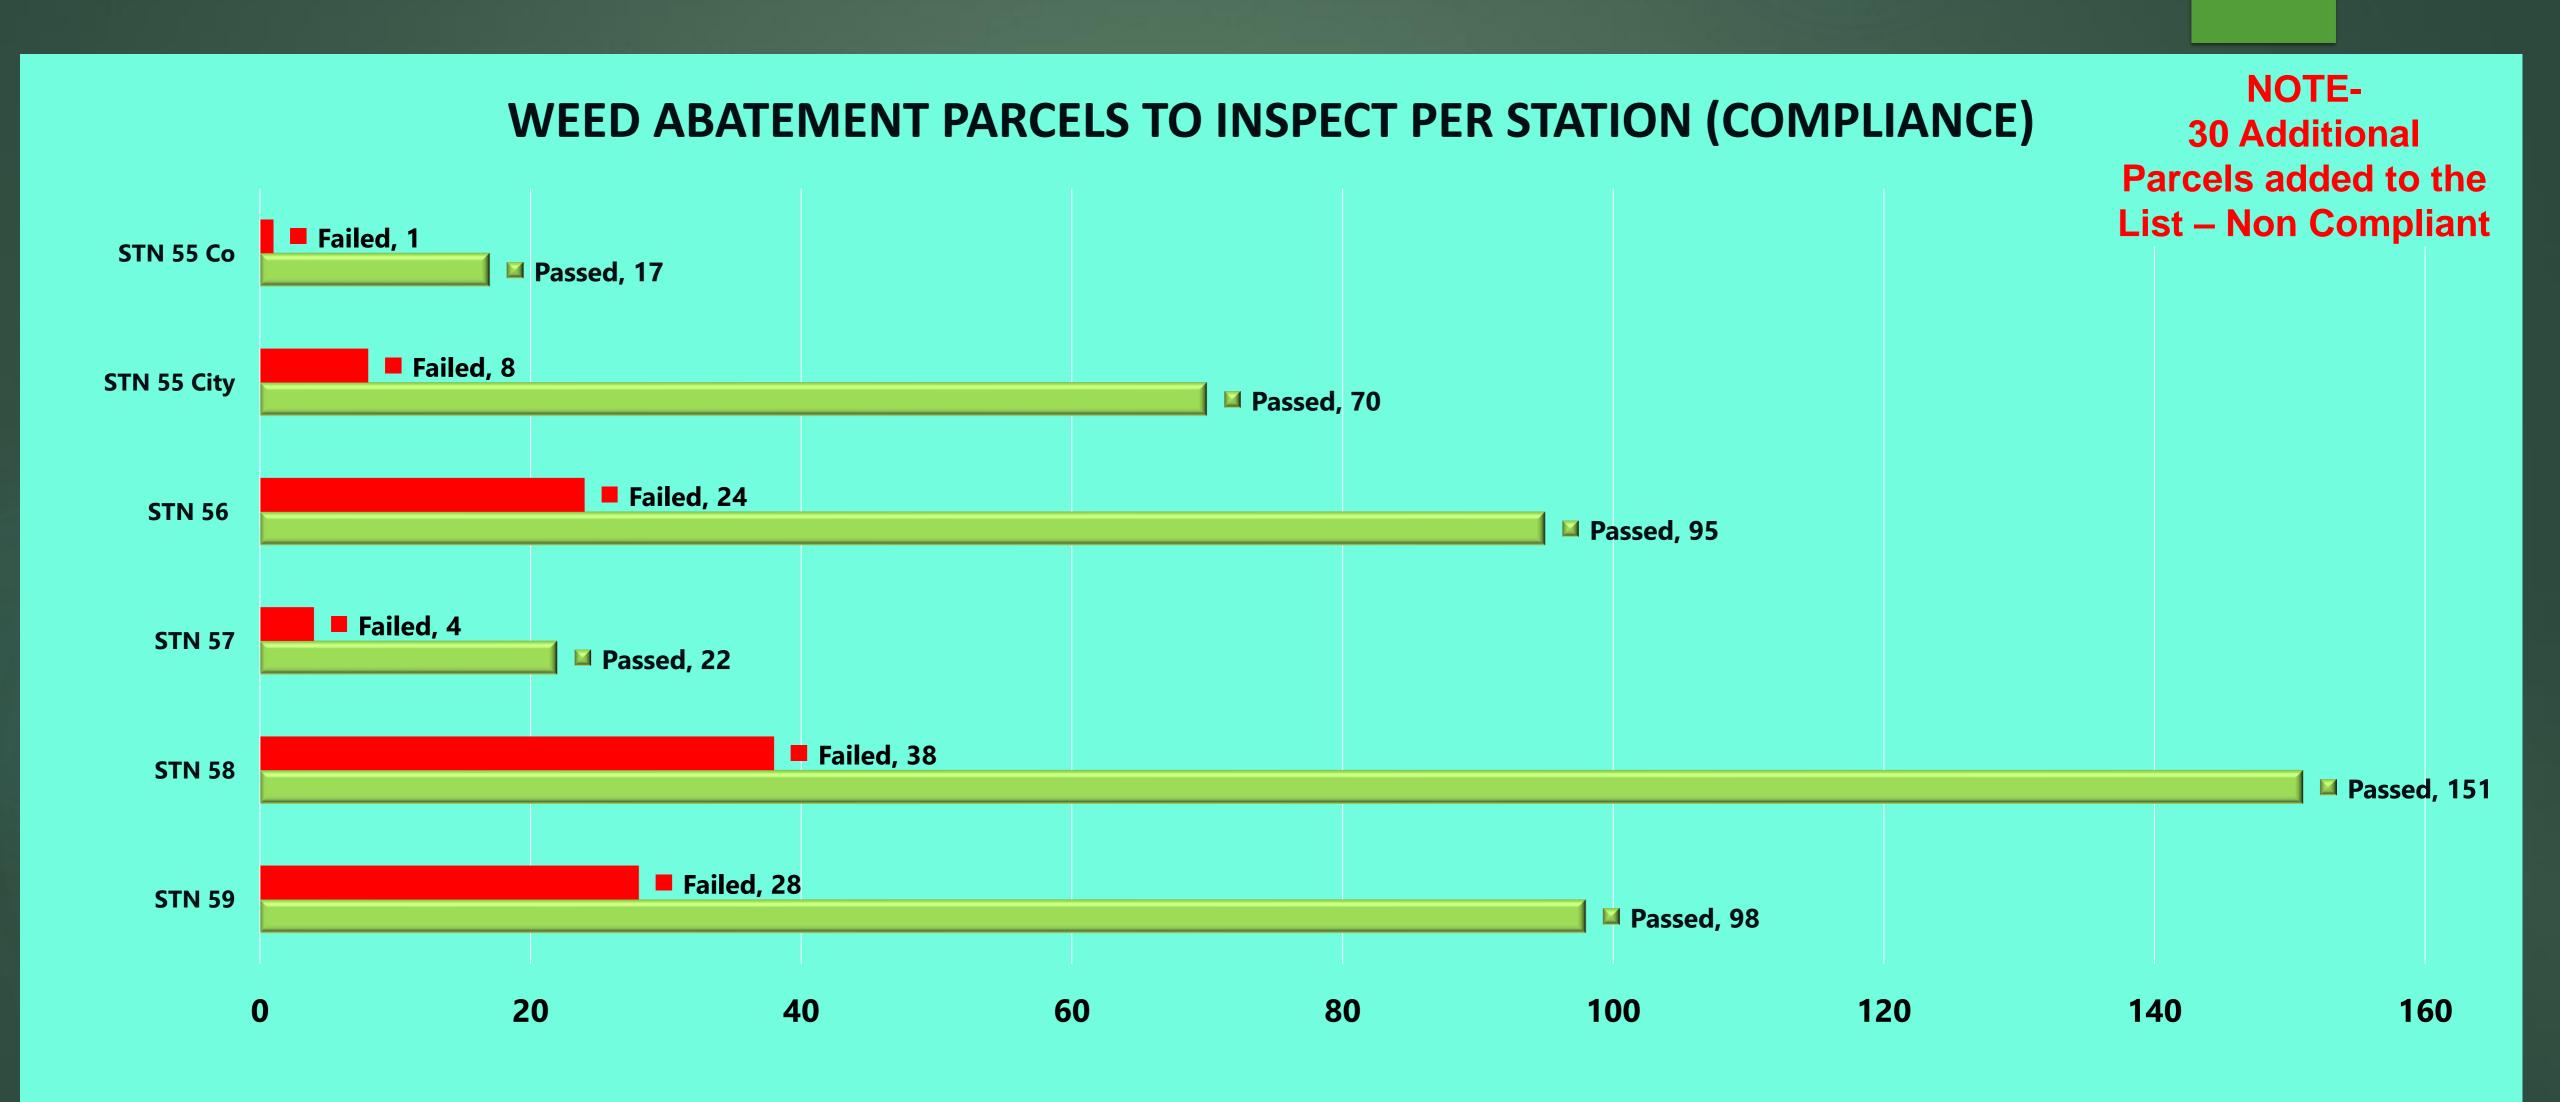

# Weed Abatement Parcels for 2022 Season

Total # of Parcels to Inspect

**526** 

Engine Co. & FM Inspections
May
01st - 13th

# Weed Abatement Parcels for 2022 Season