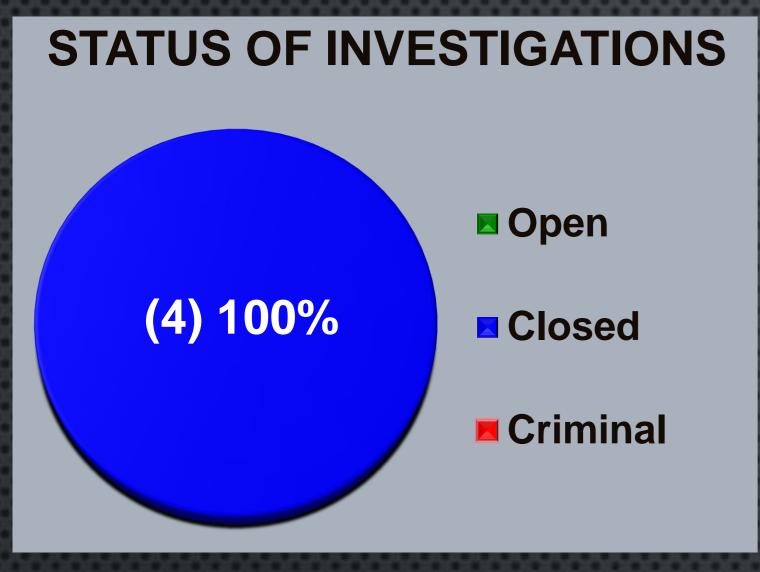

# Fire Investigations

| TYPE OF FIRE / INCIDENT       | DATE OF INCIDENT | LOCATION OF INCIDENT               | ZONE    | INVESTIGATION<br>STATUS | INVESTIGATION<br>CLASSIFICATION | COST | NOTES                                                                                |
|-------------------------------|------------------|------------------------------------|---------|-------------------------|---------------------------------|------|--------------------------------------------------------------------------------------|
| Haz-Mat                       | 5/14/2022        | 4516 N Howard Ave,<br>Biola        | NCBio   | Closed                  | Other                           | No   | chemical machine malfunction, male subject suffered 3rd degree burns.                |
| Vegetation Fire               | 5/14/2022        | 5901 Madera Ave<br>(Skaggs Bridge) | NCBio   | Closed                  | Incendiary                      | No   | Illegal FWX discharged in the area. No suspects were found                           |
| Vegetation Fire               | 5/18/2022        | 1288 N Cornelia Ave                | NCRural | Closed                  | Other                           | No   | Boarding hm, metal handicap female started fire with lighter. Verbal Warning issued. |
| Structure Fire                | 5/19/2022        | 723 W Paul Ave                     | NCMetro | Closed                  | Accidental                      | No   | Stove Accidently turn on, with box of food on the stove top.                         |
| TOTAL: Fire Investigations 04 |                  |                                    |         |                         |                                 |      |                                                                                      |