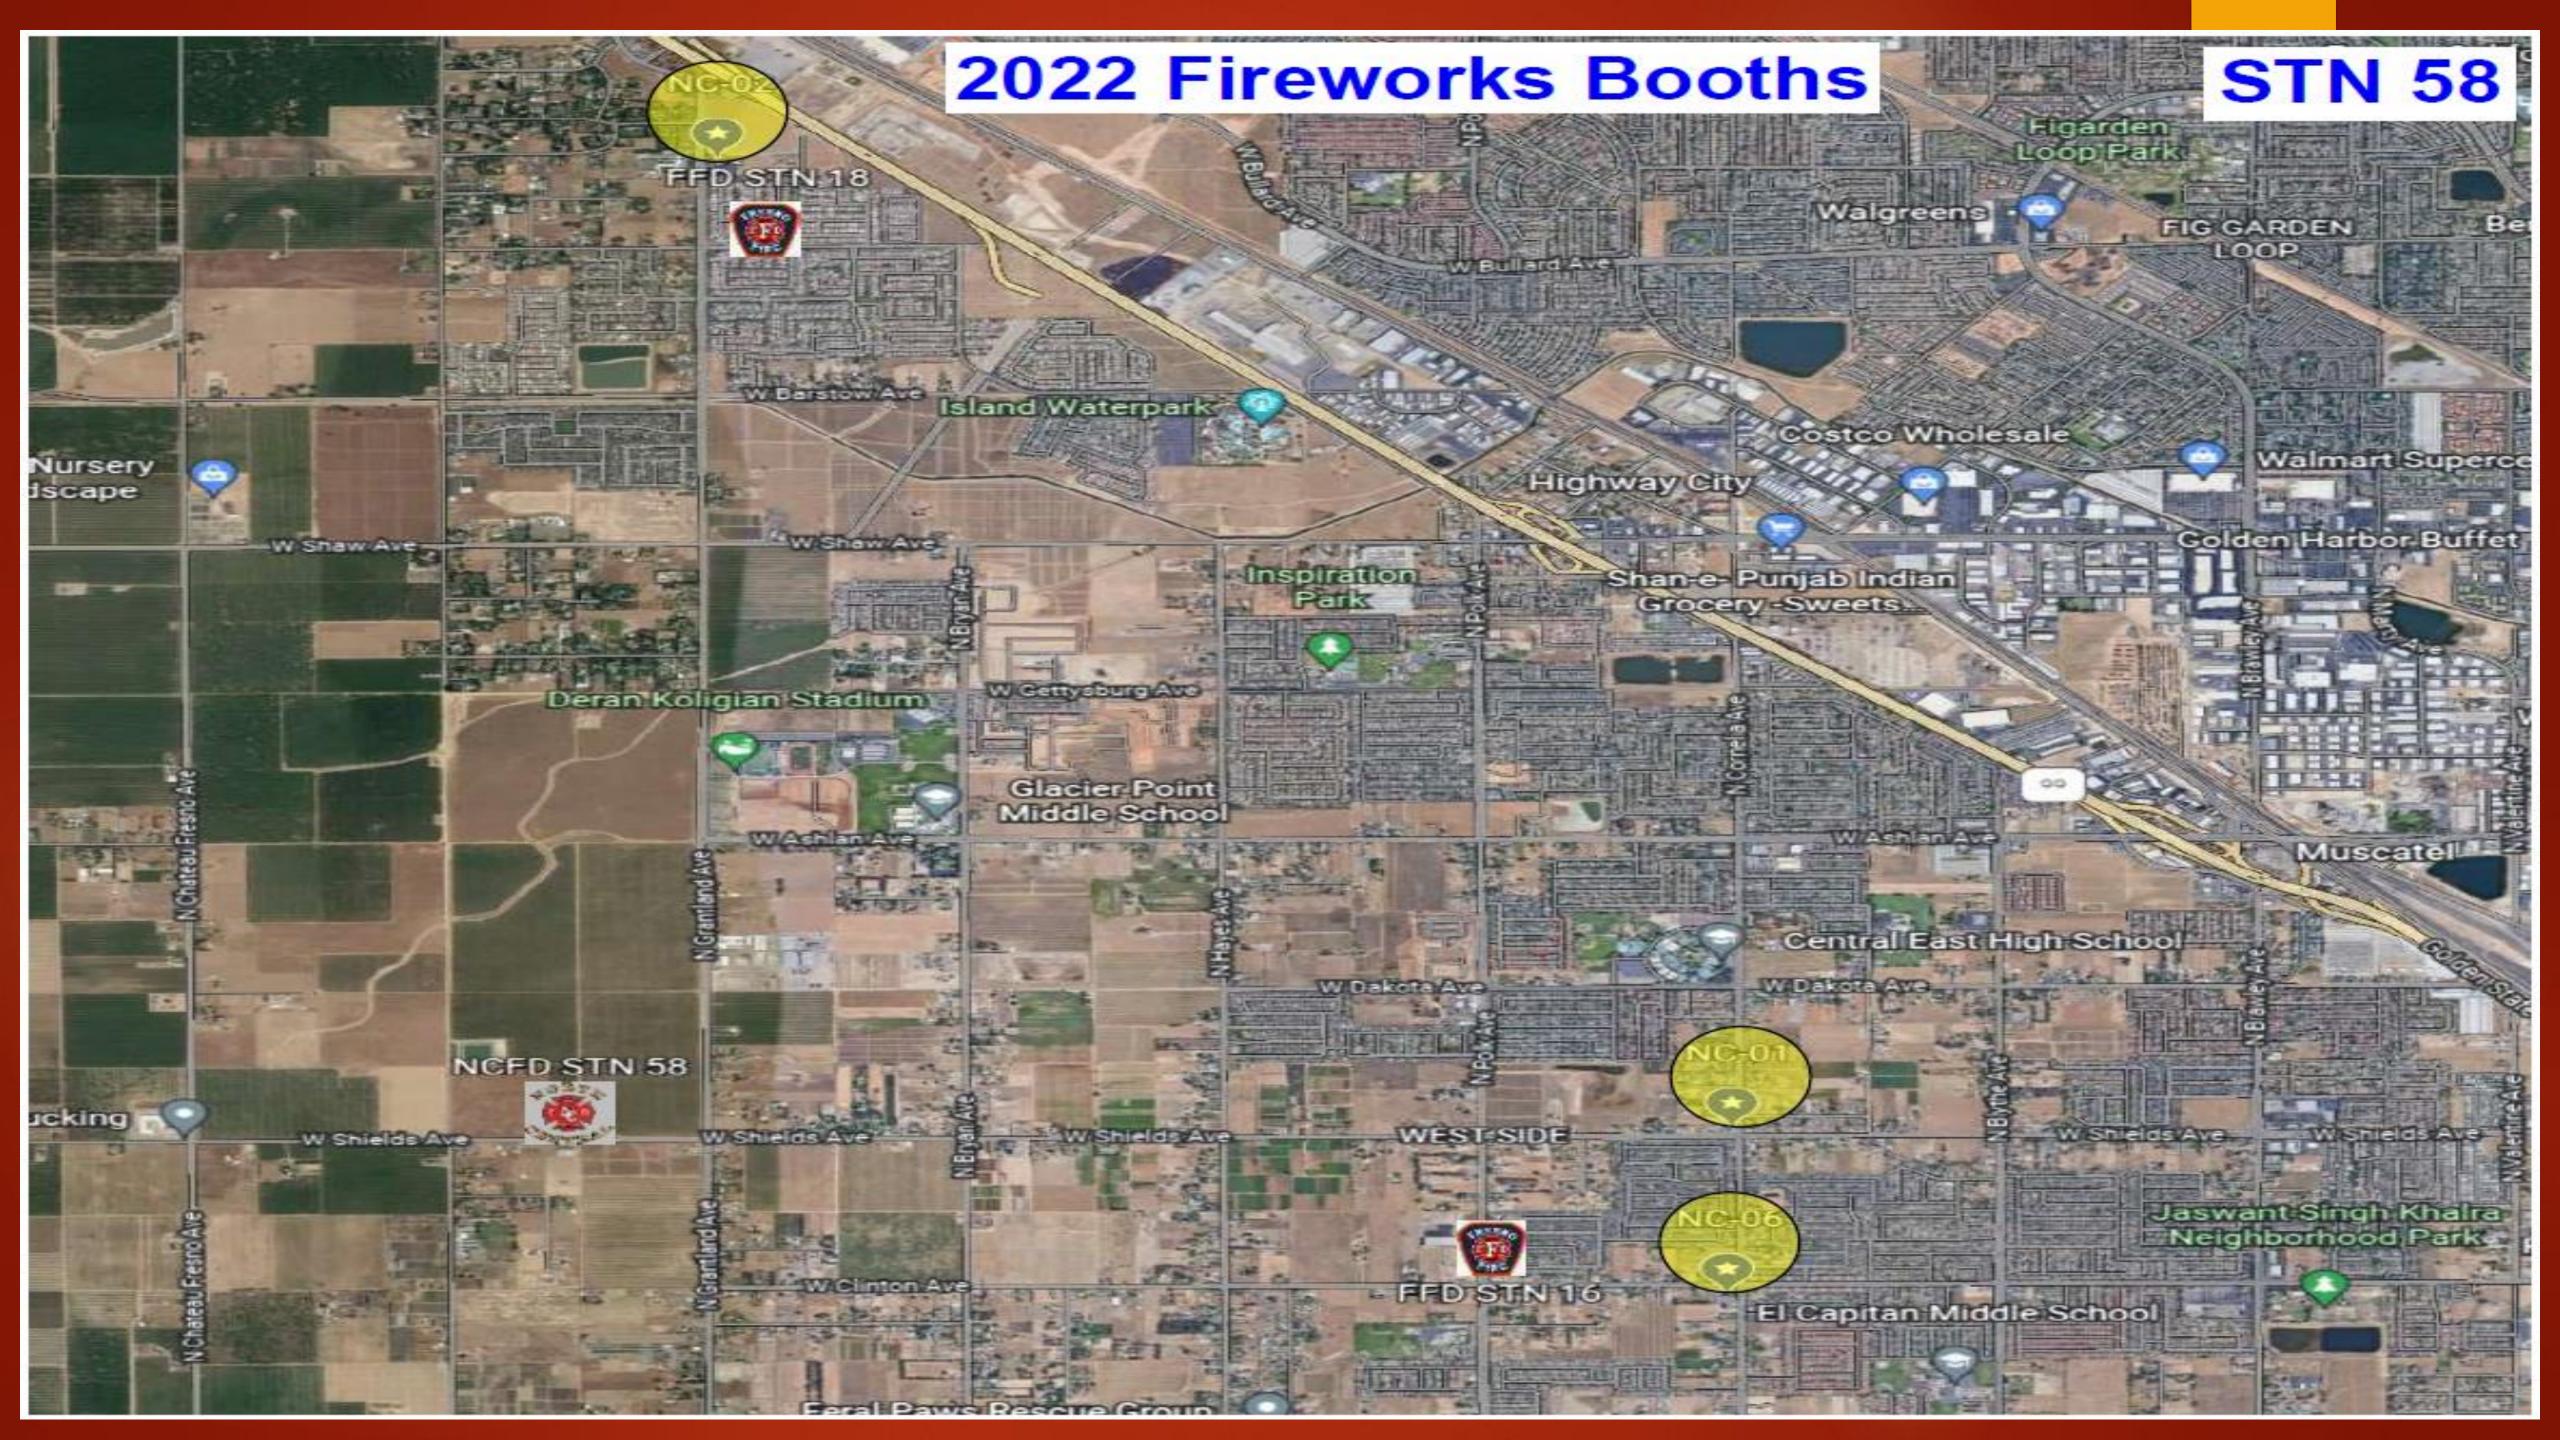

# Safe & Sane Fireworks Booths Applications 2022

- 19 Firework Booth Applications
   Submitted
- 15 Firework Booth Applications Approved

Note: 04 withdrew their applications