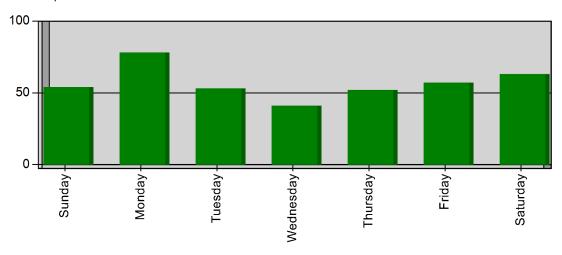

#### Incidents by Day of the Week for Date Range

| DAY OF THE WEEK | # INCIDENTS |
|-----------------|-------------|
| Sunday          | 54          |
| Monday          | 78          |
| Tuesday         | 53          |
| Wednesday       | 41          |
| Thursday        | 52          |
| Friday          | 57          |
| Saturday        | 63          |

TOTAL 398

Kerman, CA

This report was generated on 6/2/2022 1:04:56 PM

Doc Id: 19 Page # 1 of 1