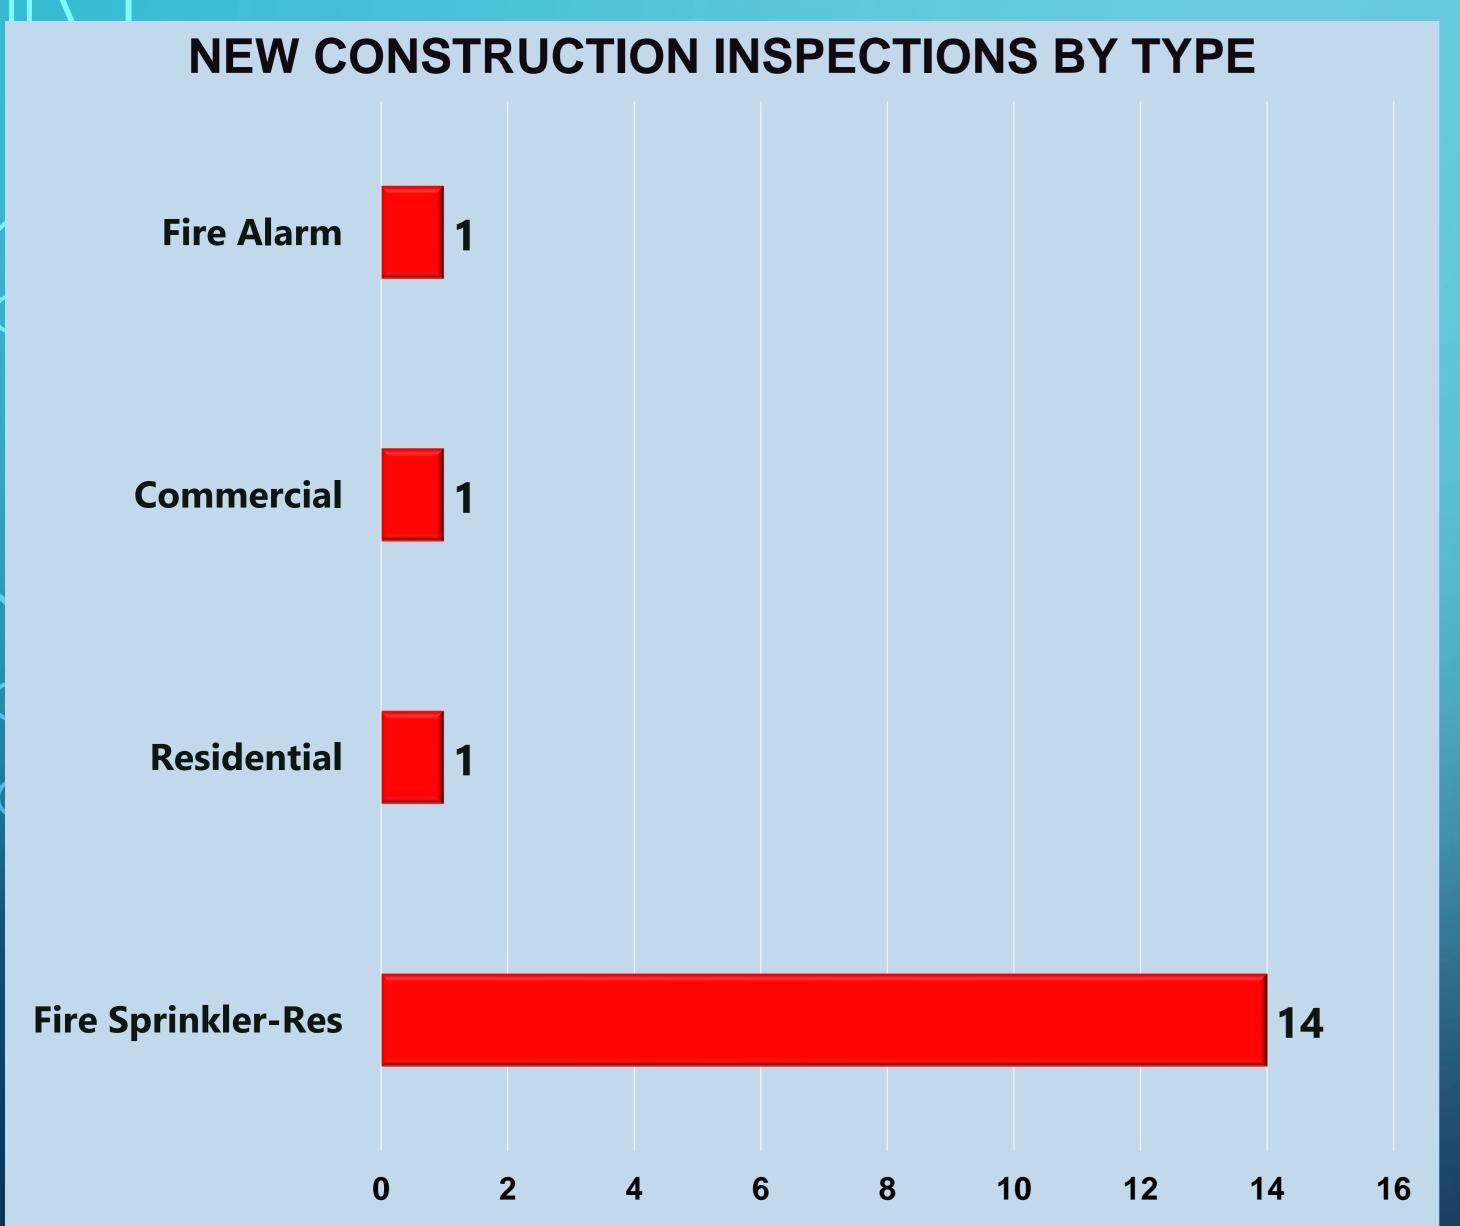

# Fire Investigation Division Statistics for May 2022

- Fire Investigations
- Weed Abatement

# Fire Investigation Statistics for May 2022

Fire Investigation Statistics for May 2022

Fire Chief: Timothy V. Henry, CFO, EFO