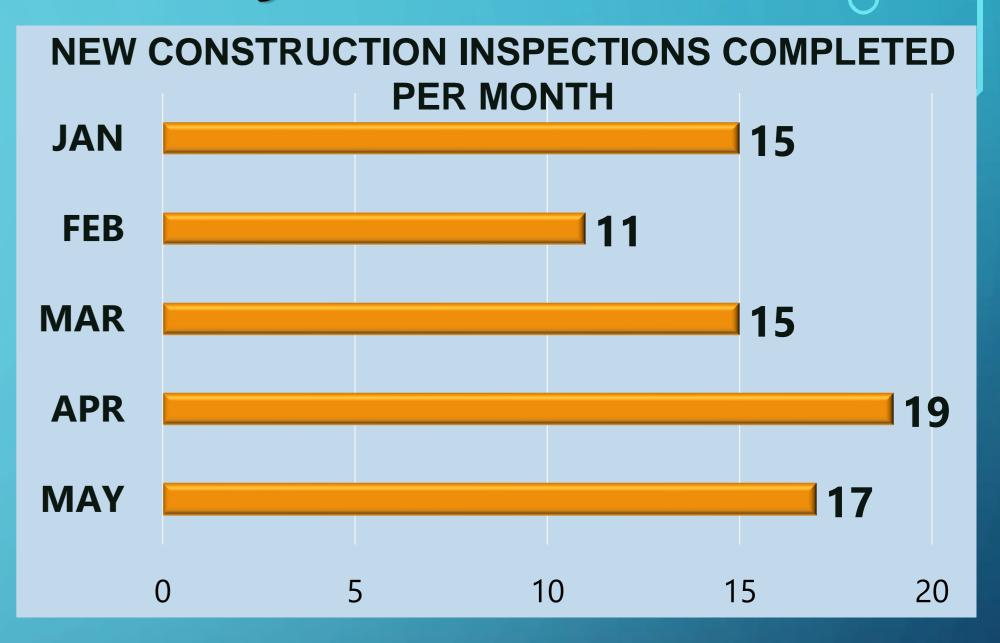

# Fire Investigation Division Statistics for May 2022

- Fire Investigations
- Weed Abatement

# Fire Investigation Statistics for May 2022

Fire Investigation Statistics for May 2022

Fire Chief: Timothy V. Henry, CFO, EFO