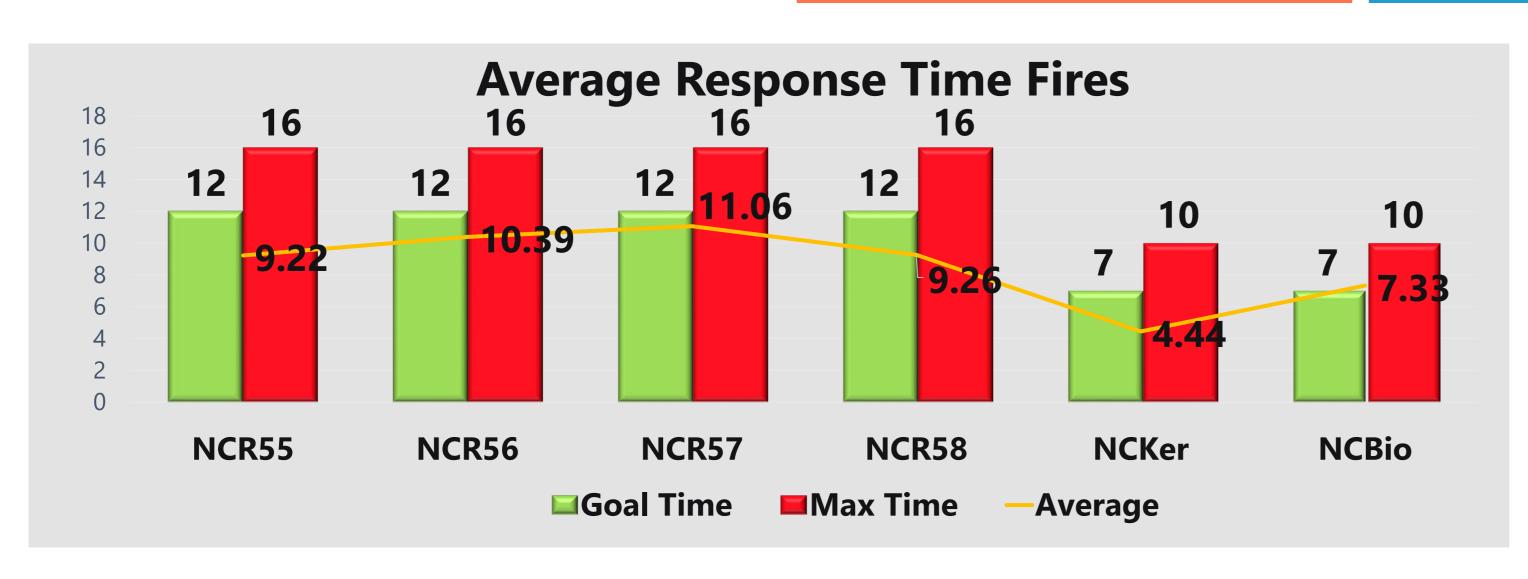

#### Average Response Time per Zone for Date Range

| Zone                                                 | AVERAGE RESPONSE TIME in minutes (Dispatch to Arrived) |
|------------------------------------------------------|--------------------------------------------------------|
| NCR57 - North Central Rural, Station 57 Service Area | 11:06                                                  |
| NCR56 - North Central Rural, Station 56 Service Area | 10:39                                                  |
| NCR58 - North Central Rural, Station 58 Service Area | 9:26                                                   |
| NCR55 - North Central Rural, Station 55 Service Area | 9:22                                                   |
| NCAA - North Central Auto Aide Area                  | 7:45                                                   |
| NCBio - North Central Biola                          | 7:33                                                   |
| FCF AutoAid - Fresno County AutoAid                  | 6:24                                                   |
| NC59 - North Central Metro Service Area              | 5:18                                                   |
| NCKer - North Central Kerman                         | 4:44                                                   |