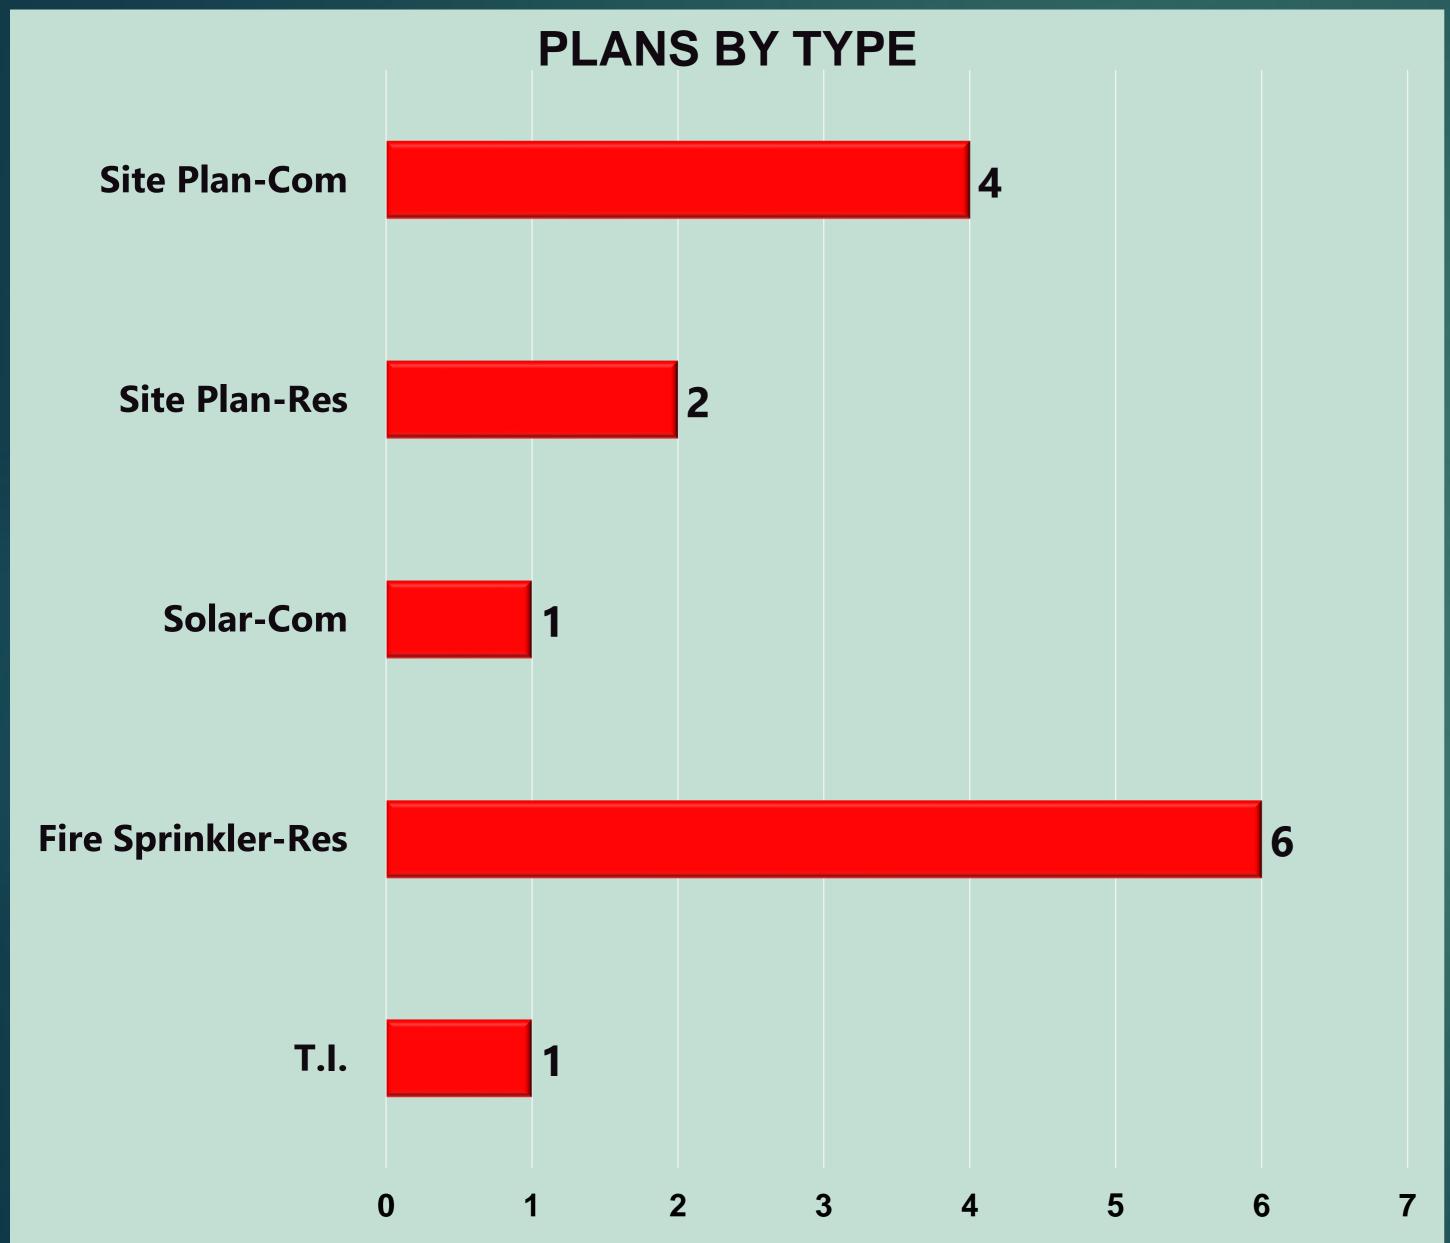

Olive Ave.         | Olive & Marks      | FWX Facility            | ENG 58          |
| Cornelia Ave Sotherne Baptist<br>Church | Rafael Ramos        | TNT     | 5015 W. Clinton Ave.       | Clinton & Cornelia | FWX Facility            | ENG 58          |
| E Clampus Vitus                         | Earl Hagans         | TNT     | 2100 Olive Ave.            | Hughes & Olive     | FWX Facility            | ENG 58          |
|                                         |                     |         |                            |                    | TOTAL: Fireworks Booths | 15              |

# Fire Prevention Division Statistics for May 2022

- Plans Submitted & Review
- New Construction Inspections
- Annual & Bi-Annual Inspections





### Plan Submitted for Review Statistics for May 2022









## Plan Reviewed By Statistics for May 2022



# F No D

#### **New Construction Inspections for May 2022**









### **Annual & Bi-Annual Inspections for May 2022**









| Inspectio                                         | ns (New Con                                  | struction)          |                         |                           |                       |       |  |
|---------------------------------------------------|----------------------------------------------|---------------------|-------------------------|---------------------------|-----------------------|-------|--|
| NAME OF<br>BUSINESS                               | ADDRESS                                      | INSPECTOR           | RESULT                  | OCCUPANCY TYPE            | SQUARE<br>FOO