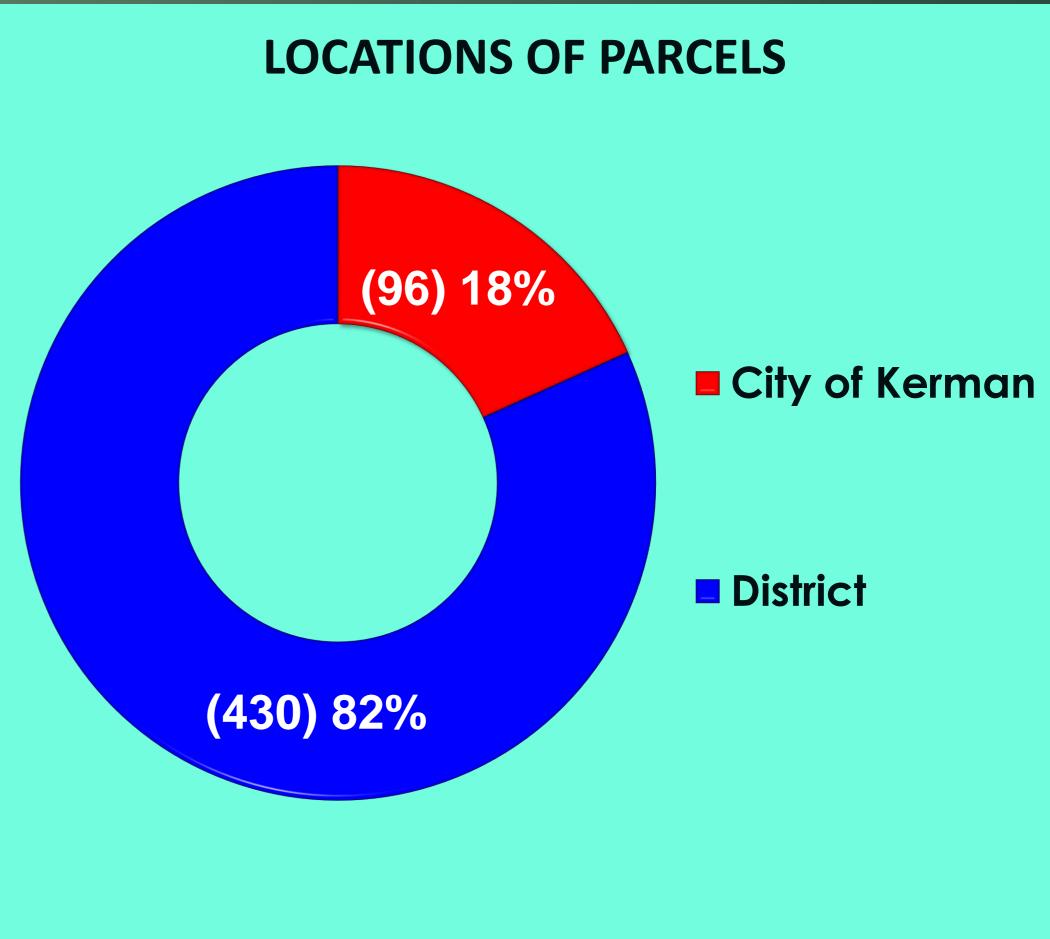

# Weed Abatement Parcels for 2022 Season

Total # of Parcels to Inspect

**526** 

Engine Co. & FM Inspections
May
01st - 13th

# Weed Abatement Parcels for 2022 Season