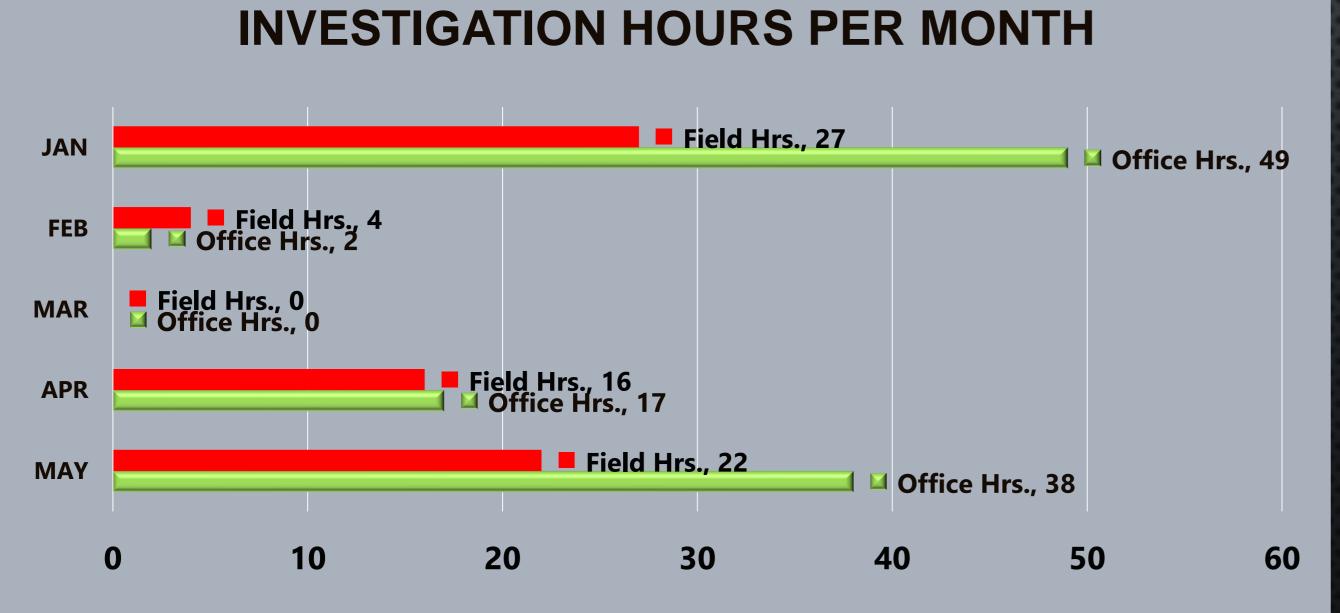

# Fire Investigations

| TYPE OF FIRE / INCIDENT       | DATE OF INCIDENT | LOCATION OF INCIDENT               | ZONE    | INVESTIGATION<br>STATUS | INVESTIGATION<br>CLASSIFICATION | COST | NOTES                                                                                |
|-------------------------------|------------------|------------------------------------|---------|-------------------------|---------------------------------|------|--------------------------------------------------------------------------------------|
| Haz-Mat                       | 5/14/2022        | 4516 N Howard Ave,<br>Biola        | NCBio   | Closed                  | Other                           | No   | chemical machine malfunction, male subject suffered 3rd degree burns.                |
| Vegetation Fire               | 5/14/2022        | 5901 Madera Ave<br>(Skaggs Bridge) | NCBio   | Closed                  | Incendiary                      | No   | Illegal FWX discharged in the area. No suspects were found                           |
| Vegetation Fire               | 5/18/2022        | 1288 N Cornelia Ave                | NCRural | Closed                  | Other                           | No   | Boarding hm, metal handicap female started fire with lighter. Verbal Warning issued. |
| Structure Fire                | 5/19/2022        | 723 W Paul Ave                     | NCMetro | Closed                  | Accidental                      | No   | Stove Accidently turn on, with box of food on the stove top.                         |
| TOTAL: Fire Investigations 04 |                  |                                    |         |                         |                                 |      |                                                                                      |