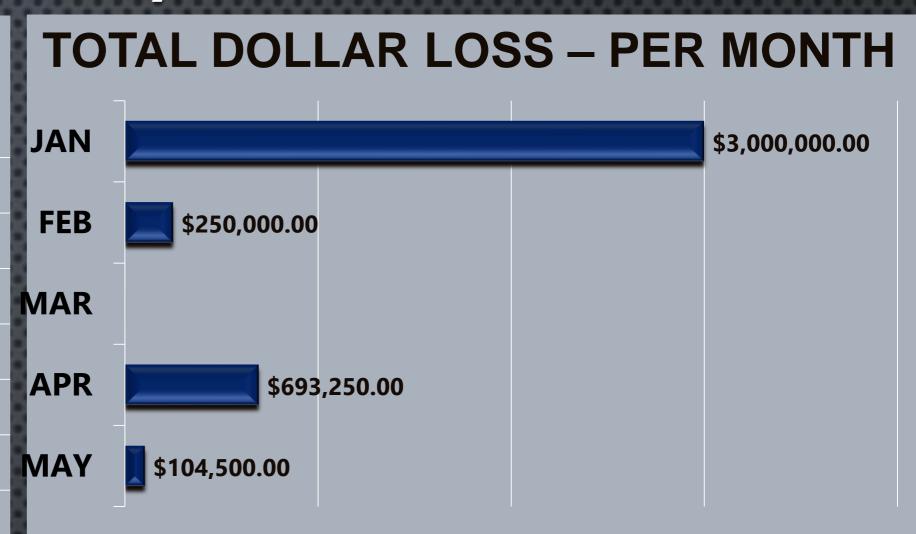

Kerman, CA

This report was generated on 6/2/2022 1:09:55 PM

**Losses for Date Range** 

| TOTAL INCIDENTS | TOTAL PROPERTY LOSS | TOTAL CONTENT<br>LOSS | TOTAL<br>LOSSES | AVERAGE<br>LOSS |  |
|-----------------|---------------------|-----------------------|-----------------|-----------------|--|
| 10              | \$358,500.00        | \$133,500.00          | \$492,000.00    | \$49,200.00     |  |

| INCIDENT NUMBER | DATE       | Incident Type                                     | PROPERTY LOSS | CONTENT LOSS | TOTAL        | % of Total |
|-----------------|------------|---------------------------------------------------|---------------|--------------|--------------|------------|
| 2022-1492       | 05/02/2022 | 160 - Special outside fire, other                 | \$200,000.00  | \$30,000.00  | \$230,000.00 | 46.75%     |
| 2022-1500       | 05/02/2022 | 111 - Building fire                               | \$75,000.00   | \$50,000.00  | \$125,000.00 | 25.41%     |
| 2022-1580       | 05/09/2022 | 140 - Natural vegetation fire, other              | \$300.00      | \$300.00     | \$600.00     | 0.12%      |
| 2022-1583       | 05/09/2022 | 131 - Passenger vehicle fire                      | \$200.00      | \$200.00     | \$400.00     | 0.08%      |
| 2022-1596       | 05/09/2022 | 111 - Building fire                               | \$1,500.00    | \$500.00     | \$2,000.00   | 0.41%      |
| 2022-1650       | 05/15/2022 | 112 - Fires in structure other than in a building | \$2,000.00    | \$2,000.00   | \$4,000.00   | 0.81%      |
| 2022-1687       | 05/18/2022 | 151 - Outside rubbish, trash or waste<br>fire     | \$4,500.00    | \$0.00       | \$4,500.00   | 0.91%      |
| 2022-1700       | 05/19/2022 | 111 - Building fire                               | \$50,000.00   | \$50,000.00  | \$100,000.00 | 20.33%     |
| 2022-1811       | 05/27/2022 | 138 - Off-road vehicle or heavy<br>equipment fire | \$10,000.00   | \$0.00       | \$10,000.00  | 2.03%      |
| 2022-1832       | 05/28/2022 | 137 - Camper or recreational vehicle<br>(RV) fire | \$15,000.00   | \$500.00     | \$15,500.00  | 3.15%      |