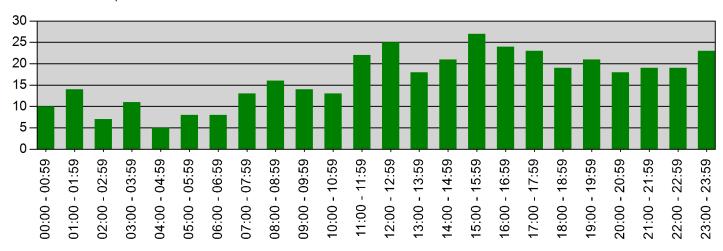

#### Incidents by Hour for Date Range

| HOUR          | # of CALLS |
|---------------|------------|
| 00:00 - 00:59 | 10         |
| 01:00 - 01:59 | 14         |
| 02:00 - 02:59 | 7          |
| 03:00 - 03:59 | 11         |
| 04:00 - 04:59 | 5          |
| 05:00 - 05:59 | 8          |
| 06:00 - 06:59 | 8          |
| 07:00 - 07:59 | 13         |
| 08:00 - 08:59 | 16         |
| 09:00 - 09:59 | 14         |
| 10:00 - 10:59 | 13         |
| 11:00 - 11:59 | 22         |
| 12:00 - 12:59 | 25         |
| 13:00 - 13:59 | 18         |
| 14:00 - 14:59 | 21         |
| 15:00 - 15:59 | 27         |
| 16:00 - 16:59 | 24         |
| 17:00 - 17:59 | 23         |
| 18:00 - 18:59 | 19         |
| 19:00 - 19:59 | 21         |
| 20:00 - 20:59 | 18         |
| 21:00 - 21:59 | 19         |
| 22:00 - 22:59 | 19         |
| 23:00 - 23:59 | 23         |