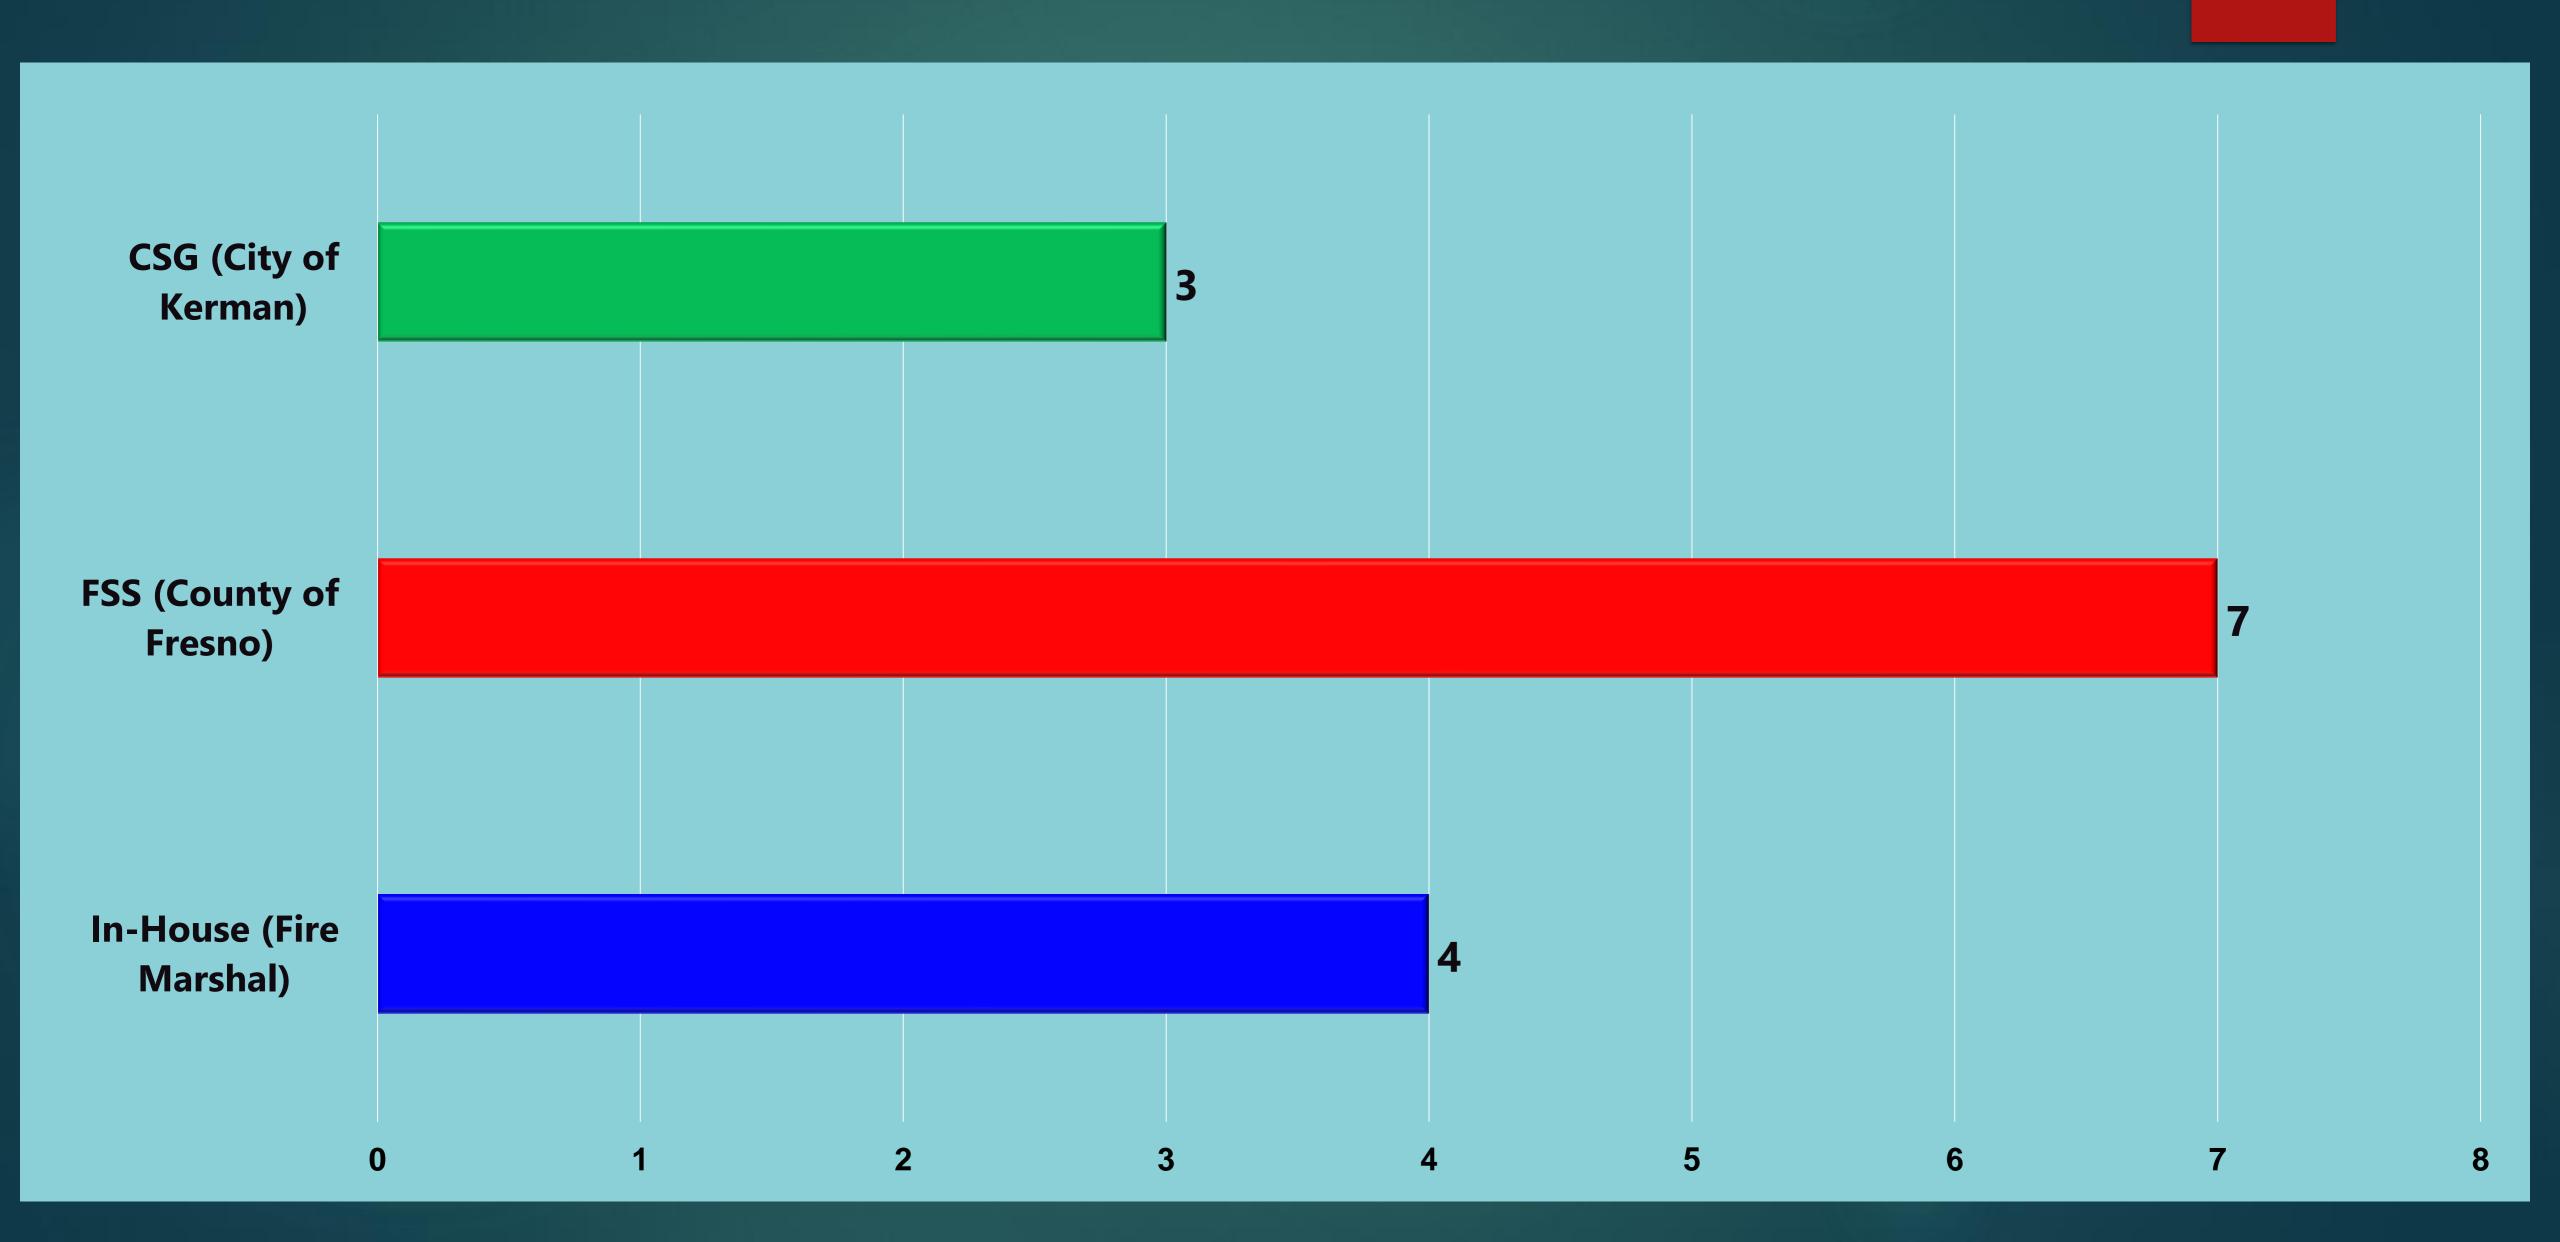

# Fire Investigation Division Statistics for May 2022

- Fire Investigations
- Weed Abatement

# Fire Investigation Statistics for May 2022

Fire Investigation Statistics for May 2022

Fire Chief: Timothy V. Henry, CFO, EFO