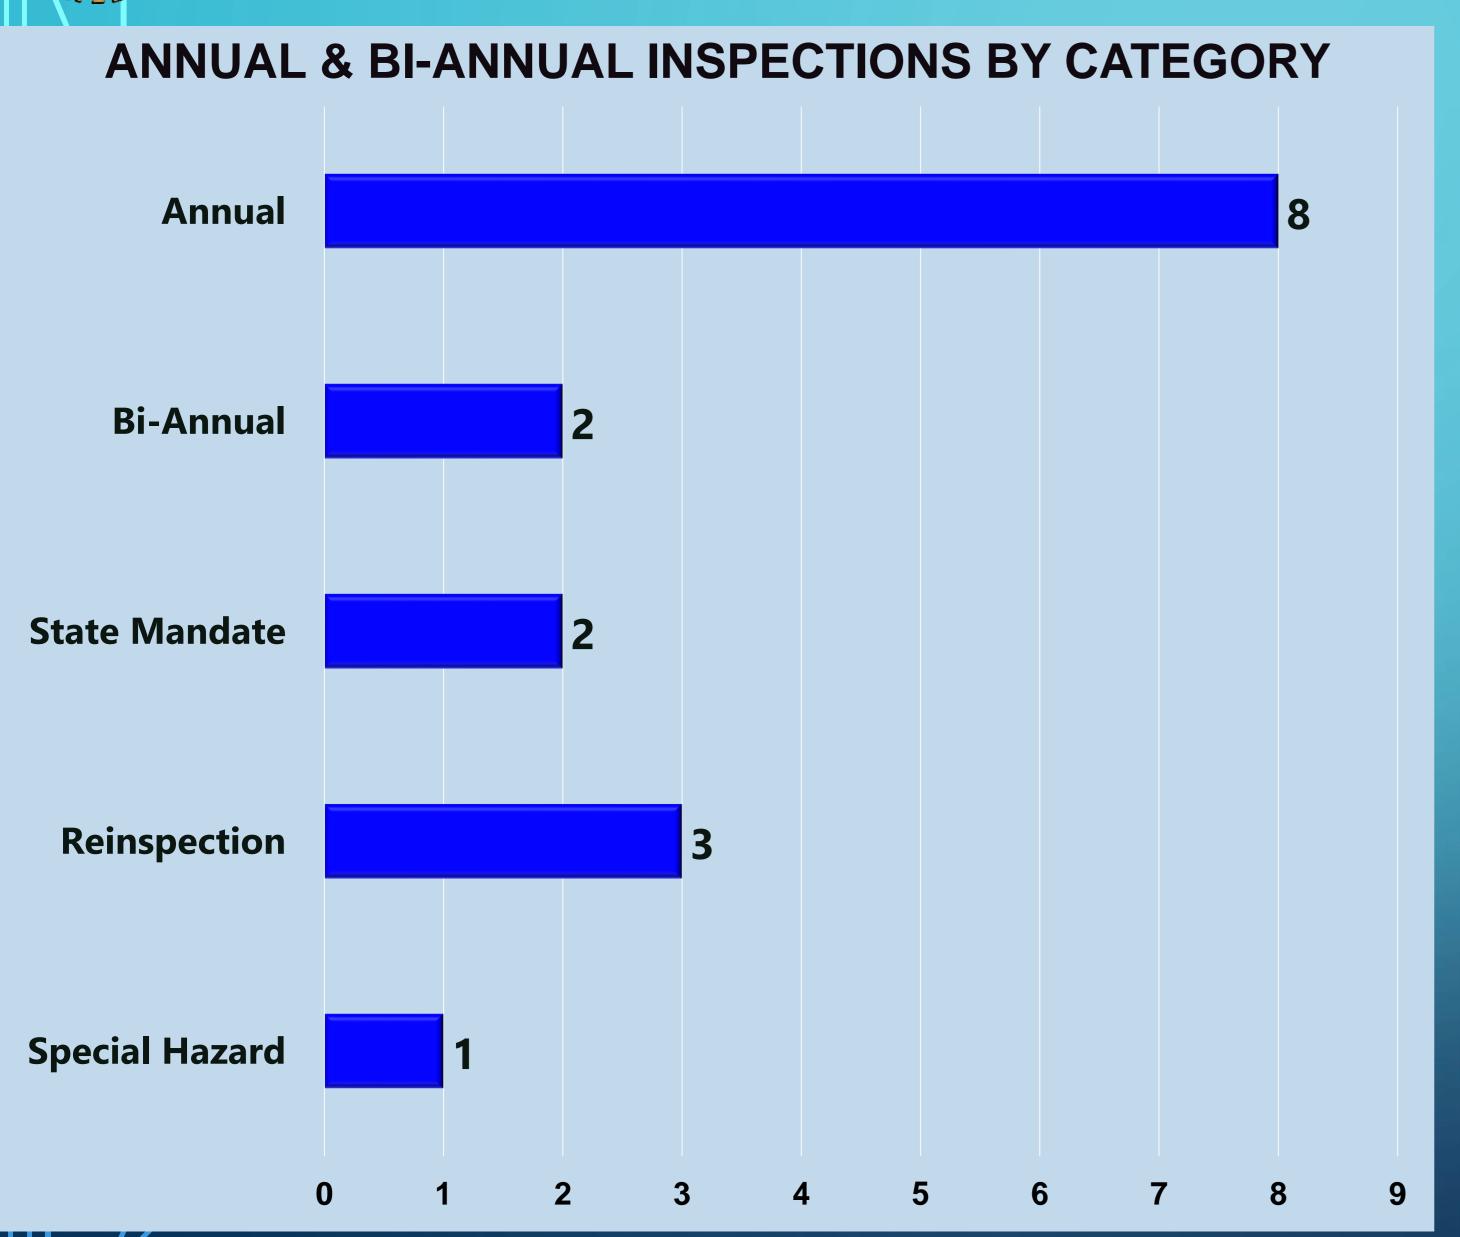

# Fire Investigation Division Statistics for May 2022

- Fire Investigations
- Weed Abatement

# Fire Investigation Statistics for May 2022

Fire Investigation Statistics for May 2022

Fire Chief: Timothy V. Henry, CFO, EFO