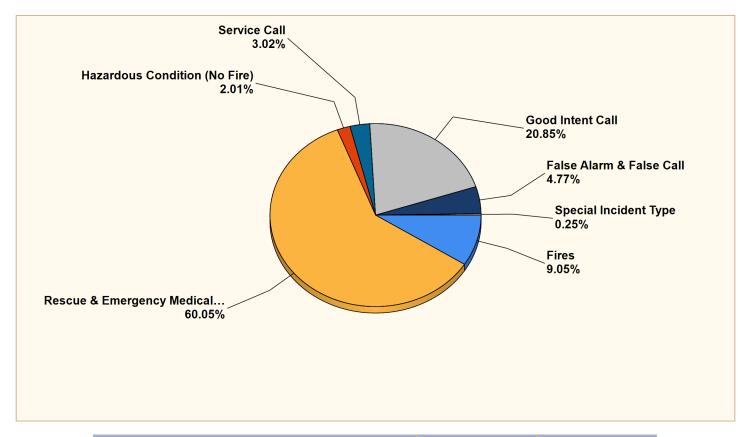

#### Breakdown by Major Incident Types for Date Range

Zone(s): All Zones | Start Date: 05/01/2022 | End Date: 05/31/2022

| MAJOR INCIDENT TYPE                | # INCIDENTS | % of TOTAL |
|------------------------------------|-------------|------------|
| Fires                              | 36          | 9.05%      |
| Rescue & Emergency Medical Service | 239         | 60.05%     |
| Hazardous Condition (No Fire)      | 8           | 2.01%      |
| Service Call                       | 12          | 3.02%      |
| Good Intent Call                   | 83          | 20.85%     |
| False Alarm & False Call           | 19          | 4.77%      |
| Special Incident Type              | 1           | 0.25%      |
| TOTAL                              | 398         | 100%       |