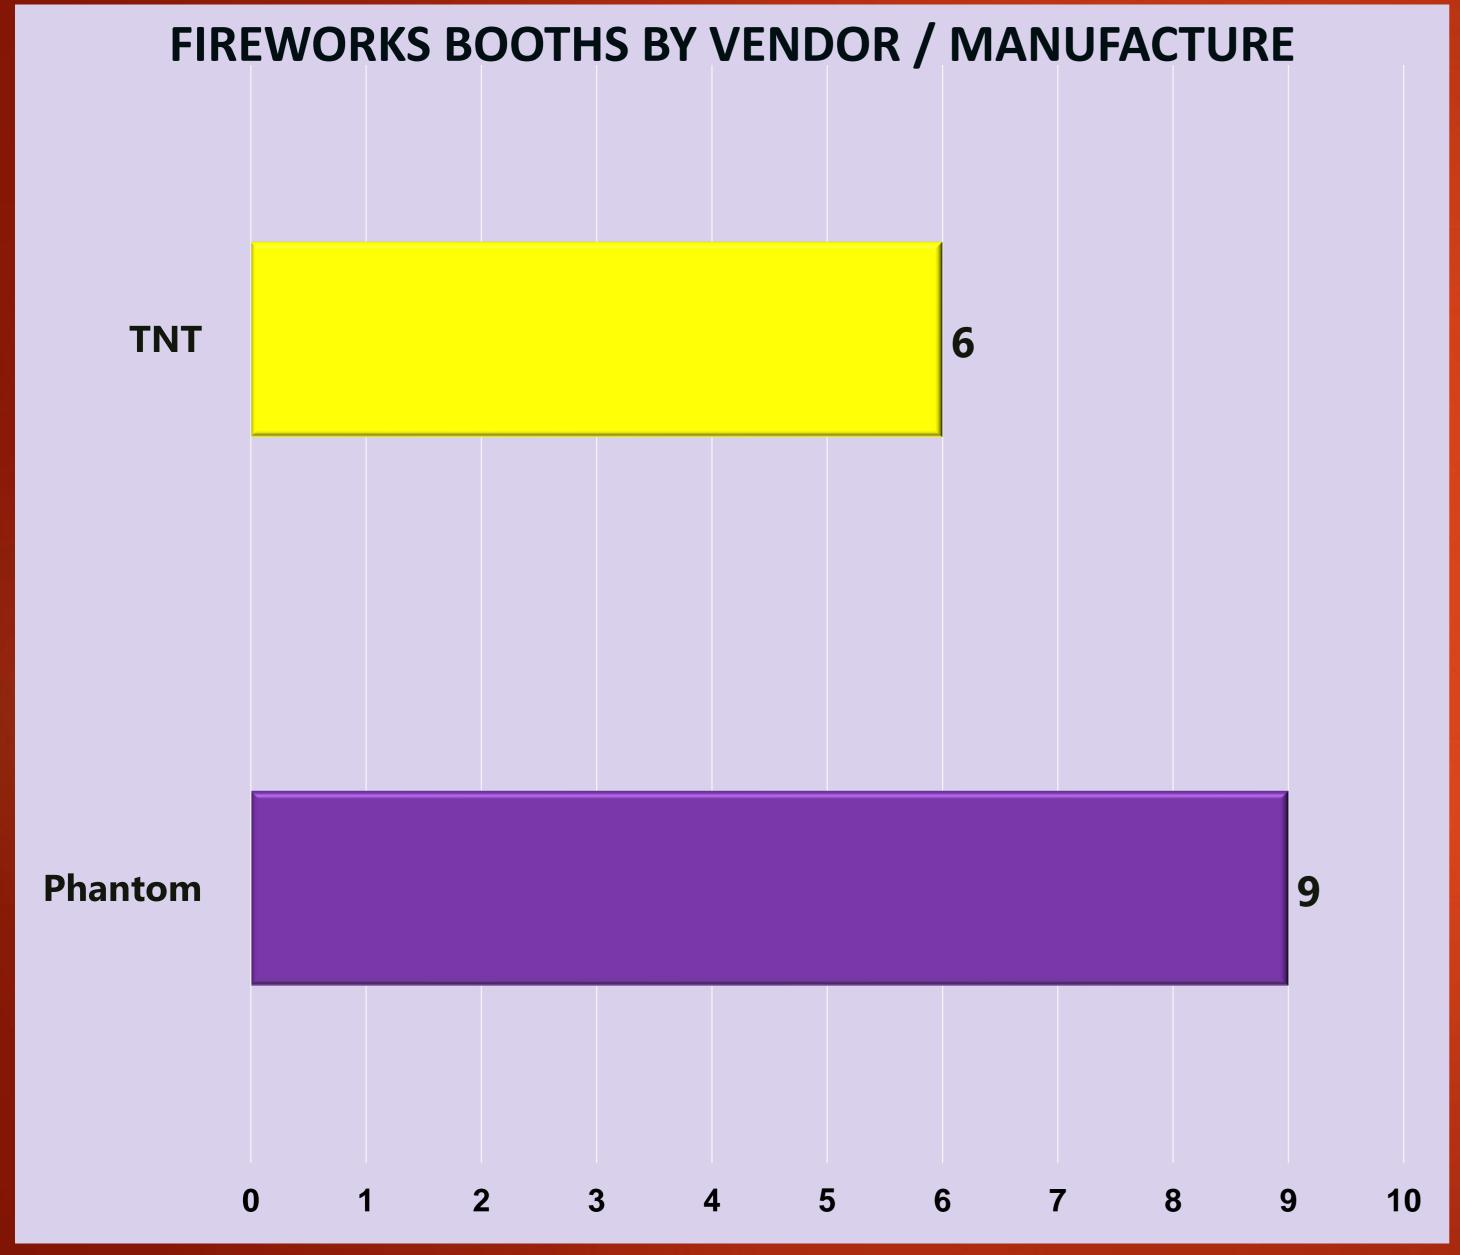

# Safe & Sane Fireworks Booths Applications 2022

- 19 Firework Booth Applications
   Submitted
- 15 Firework Booth Applications Approved

Note: 04 withdrew their applications