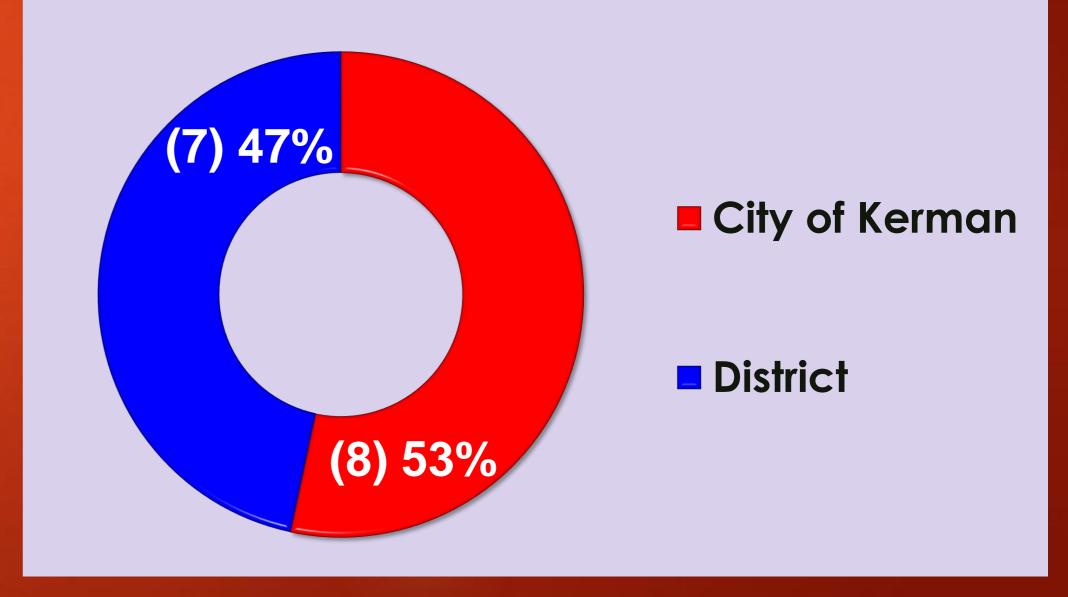

# Safe & Sane Fireworks Booths Applications 2022

- 19 Firework Booth Applications
   Submitted
- 15 Firework Booth Applications Approved

Note: 04 withdrew their applications