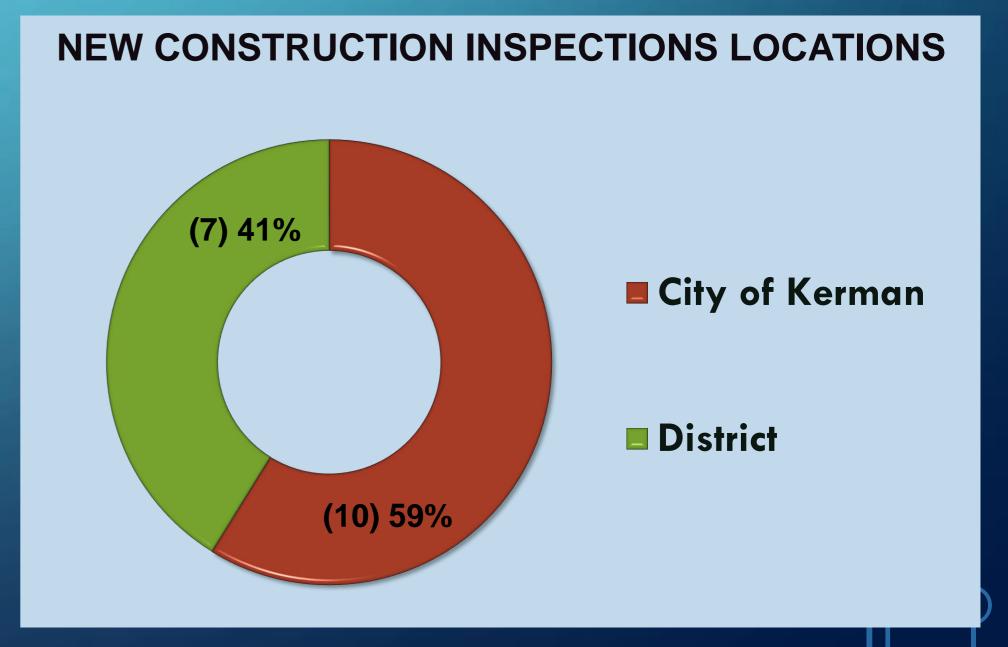

# Fire Investigation Division Statistics for May 2022

- Fire Investigations
- Weed Abatement

# Fire Investigation Statistics for May 2022

Fire Investigation Statistics for May 2022

Fire Chief: Timothy V. Henry, CFO, EFO