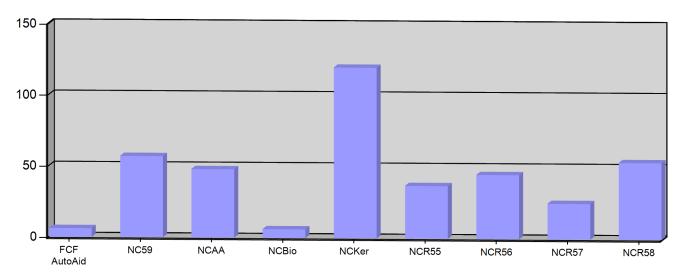

#### Incident Count per Zone for Date Range

Start Date: 05/01/2022 | End Date: 05/31/2022

| ZONE                                                 | # INCIDENTS |
|------------------------------------------------------|-------------|
| FCF AutoAid - Fresno County AutoAid                  | 6           |
| NC59 - North Central Metro Service Area              | 57          |
| NCAA - North Central Auto Aide Area                  | 48          |
| NCBio - North Central Biola                          | 6           |
| NCKer - North Central Kerman                         | 120         |
| NCR55 - North Central Rural, Station 55 Service Area | 37          |
| NCR56 - North Central Rural, Station 56 Service Area | 45          |
| NCR57 - North Central Rural, Station 57 Service Area | 25          |
| NCR58 - North Central Rural, Station 58 Service Area | 54          |