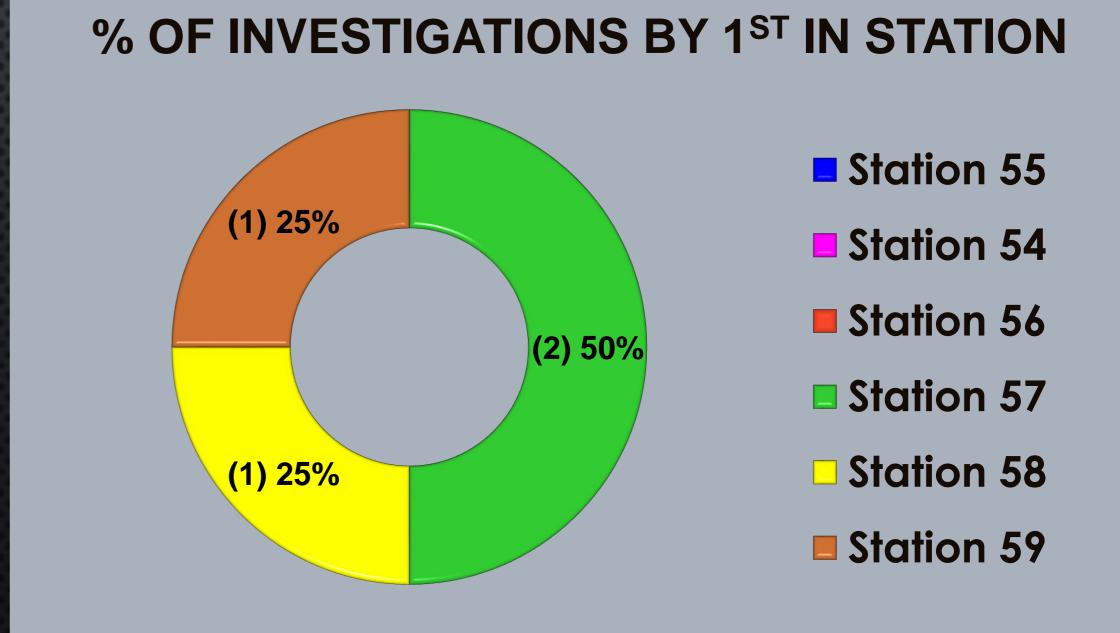

# Fire Investigations

| TYPE OF FIRE / INCIDENT       | DATE OF INCIDENT | LOCATION OF INCIDENT               | ZONE    | INVESTIGATION<br>STATUS | INVESTIGATION<br>CLASSIFICATION | COST | NOTES                                                                                |
|-------------------------------|------------------|------------------------------------|---------|-------------------------|---------------------------------|------|--------------------------------------------------------------------------------------|
| Haz-Mat                       | 5/14/2022        | 4516 N Howard Ave,<br>Biola        | NCBio   | Closed                  | Other                           | No   | chemical machine malfunction, male subject suffered 3rd degree burns.                |
| Vegetation Fire               | 5/14/2022        | 5901 Madera Ave<br>(Skaggs Bridge) | NCBio   | Closed                  | Incendiary                      | No   | Illegal FWX discharged in the area. No suspects were found                           |
| Vegetation Fire               | 5/18/2022        | 1288 N Cornelia Ave                | NCRural | Closed                  | Other                           | No   | Boarding hm, metal handicap female started fire with lighter. Verbal Warning issued. |
| Structure Fire                | 5/19/2022        | 723 W Paul Ave                     | NCMetro | Closed                  | Accidental                      | No   | Stove Accidently turn on, with box of food on the stove top.                         |
| TOTAL: Fire Investigations 04 |                  |                                    |         |                         |                                 |      |                                                                                      |