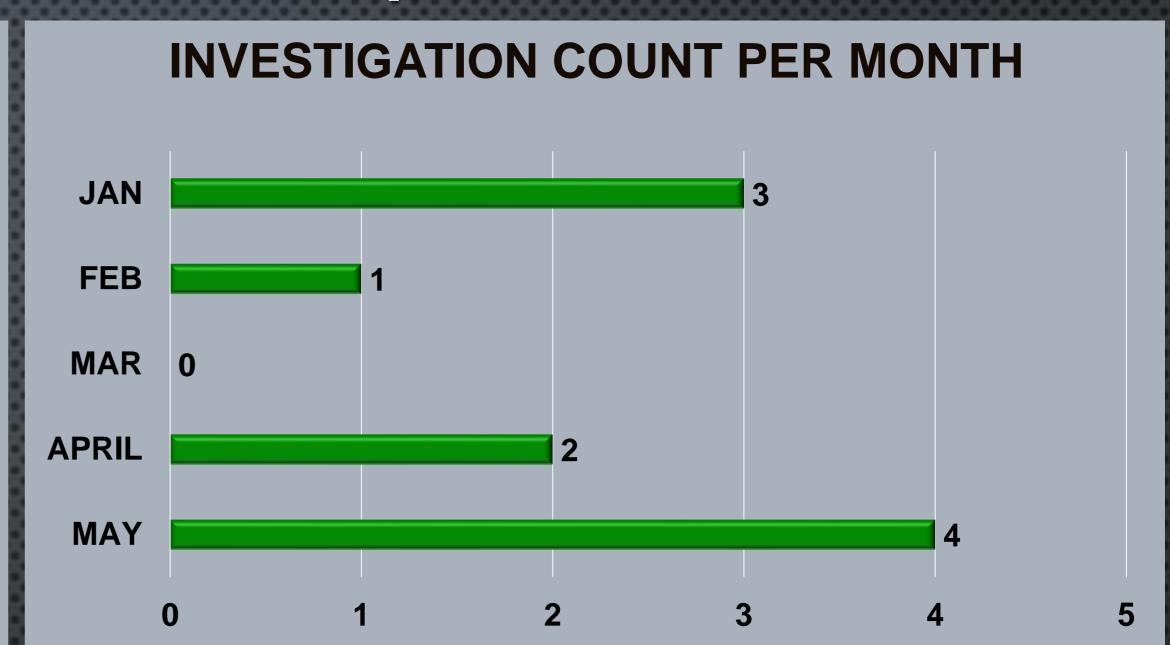

# Fire Investigations

| TYPE OF FIRE / INCIDENT       | DATE OF INCIDENT | LOCATION OF INCIDENT               | ZONE    | INVESTIGATION<br>STATUS | INVESTIGATION<br>CLASSIFICATION | COST | NOTES                                                                                |
|-------------------------------|------------------|------------------------------------|---------|-------------------------|---------------------------------|------|--------------------------------------------------------------------------------------|
| Haz-Mat                       | 5/14/2022        | 4516 N Howard Ave,<br>Biola        | NCBio   | Closed                  | Other                           | No   | chemical machine malfunction, male subject suffered 3rd degree burns.                |
| Vegetation Fire               | 5/14/2022        | 5901 Madera Ave<br>(Skaggs Bridge) | NCBio   | Closed                  | Incendiary                      | No   | Illegal FWX discharged in the area. No suspects were found                           |
| Vegetation Fire               | 5/18/2022        | 1288 N Cornelia Ave                | NCRural | Closed                  | Other                           | No   | Boarding hm, metal handicap female started fire with lighter. Verbal Warning issued. |
| Structure Fire                | 5/19/2022        | 723 W Paul Ave                     | NCMetro | Closed                  | Accidental                      | No   | Stove Accidently turn on, with box of food on the stove top.                         |
| TOTAL: Fire Investigations 04 |                  |                                    |         |                         |                                 |      |                                                                                      |