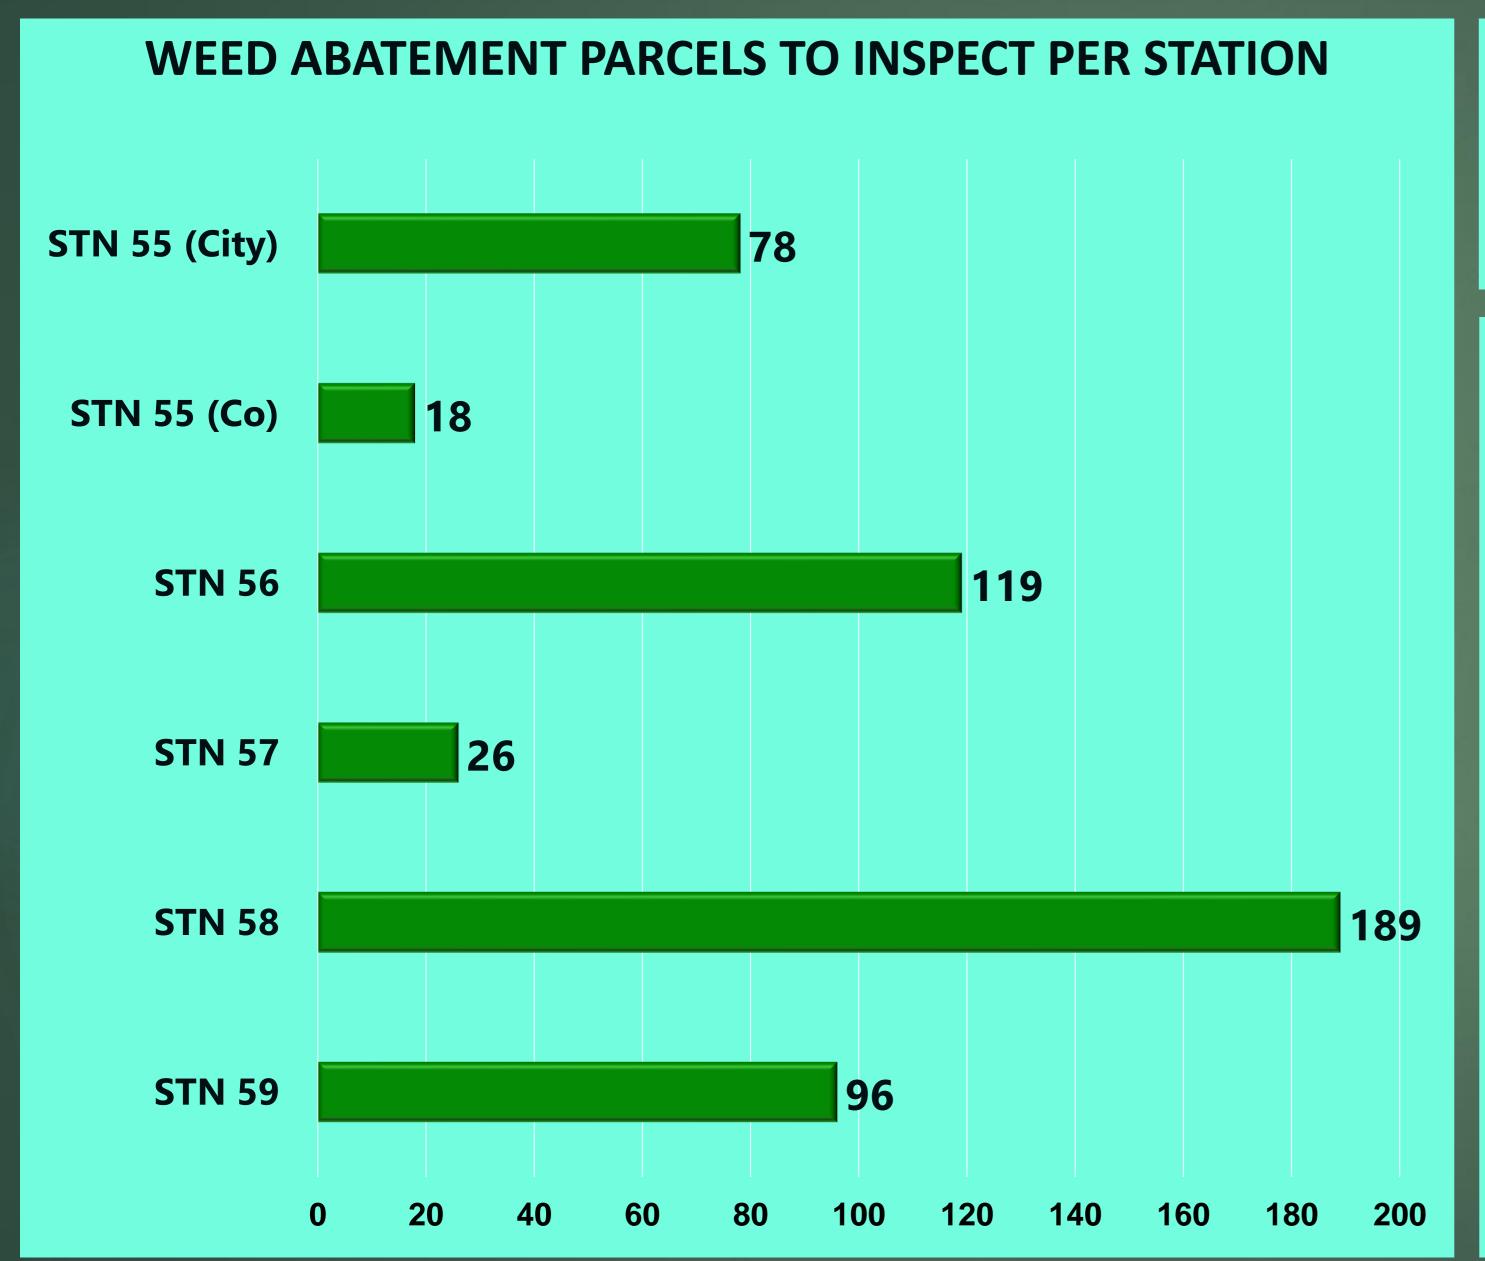

# Weed Abatement Parcels for 2022 Season

Total # of Parcels to Inspect

**526** 

Engine Co. & FM Inspections
May
01st - 13th

# Weed Abatement Parcels for 2022 Season