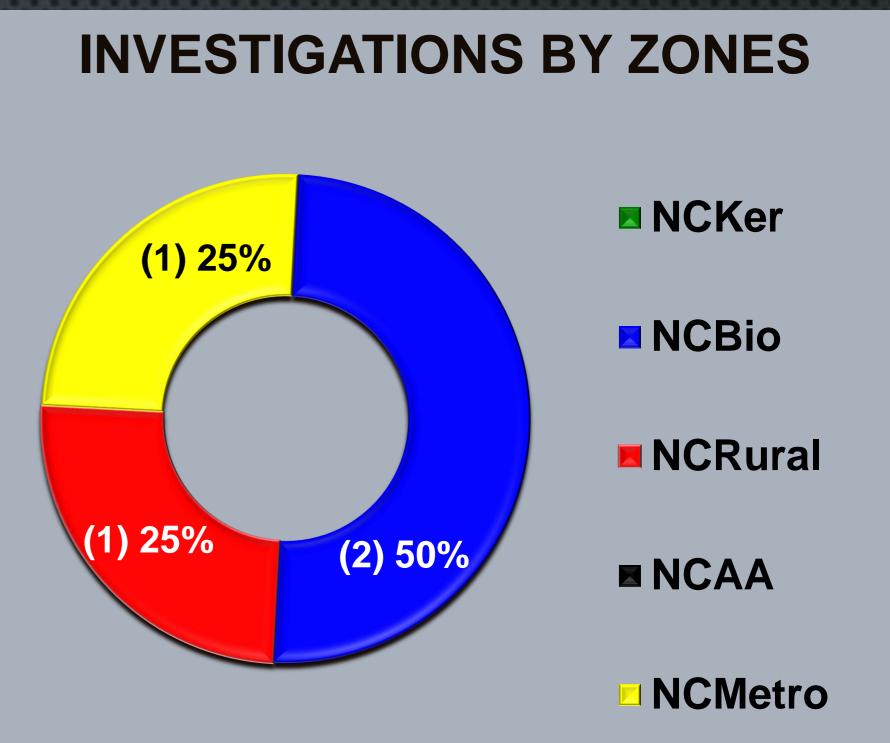

# Fire Investigations

| TYPE OF FIRE / INCIDENT       | DATE OF INCIDENT | LOCATION OF INCIDENT               | ZONE    | INVESTIGATION<br>STATUS | INVESTIGATION<br>CLASSIFICATION | COST | NOTES                                                                                |
|-------------------------------|------------------|------------------------------------|---------|-------------------------|---------------------------------|------|--------------------------------------------------------------------------------------|
| Haz-Mat                       | 5/14/2022        | 4516 N Howard Ave,<br>Biola        | NCBio   | Closed                  | Other                           | No   | chemical machine malfunction, male subject suffered 3rd degree burns.                |
| Vegetation Fire               | 5/14/2022        | 5901 Madera Ave<br>(Skaggs Bridge) | NCBio   | Closed                  | Incendiary                      | No   | Illegal FWX discharged in the area. No suspects were found                           |
| Vegetation Fire               | 5/18/2022        | 1288 N Cornelia Ave                | NCRural | Closed                  | Other                           | No   | Boarding hm, metal handicap female started fire with lighter. Verbal Warning issued. |
| Structure Fire                | 5/19/2022        | 723 W Paul Ave                     | NCMetro | Closed                  | Accidental                      | No   | Stove Accidently turn on, with box of food on the stove top.                         |
| TOTAL: Fire Investigations 04 |                  |                                    |         |                         |                                 |      |                                                                                      |