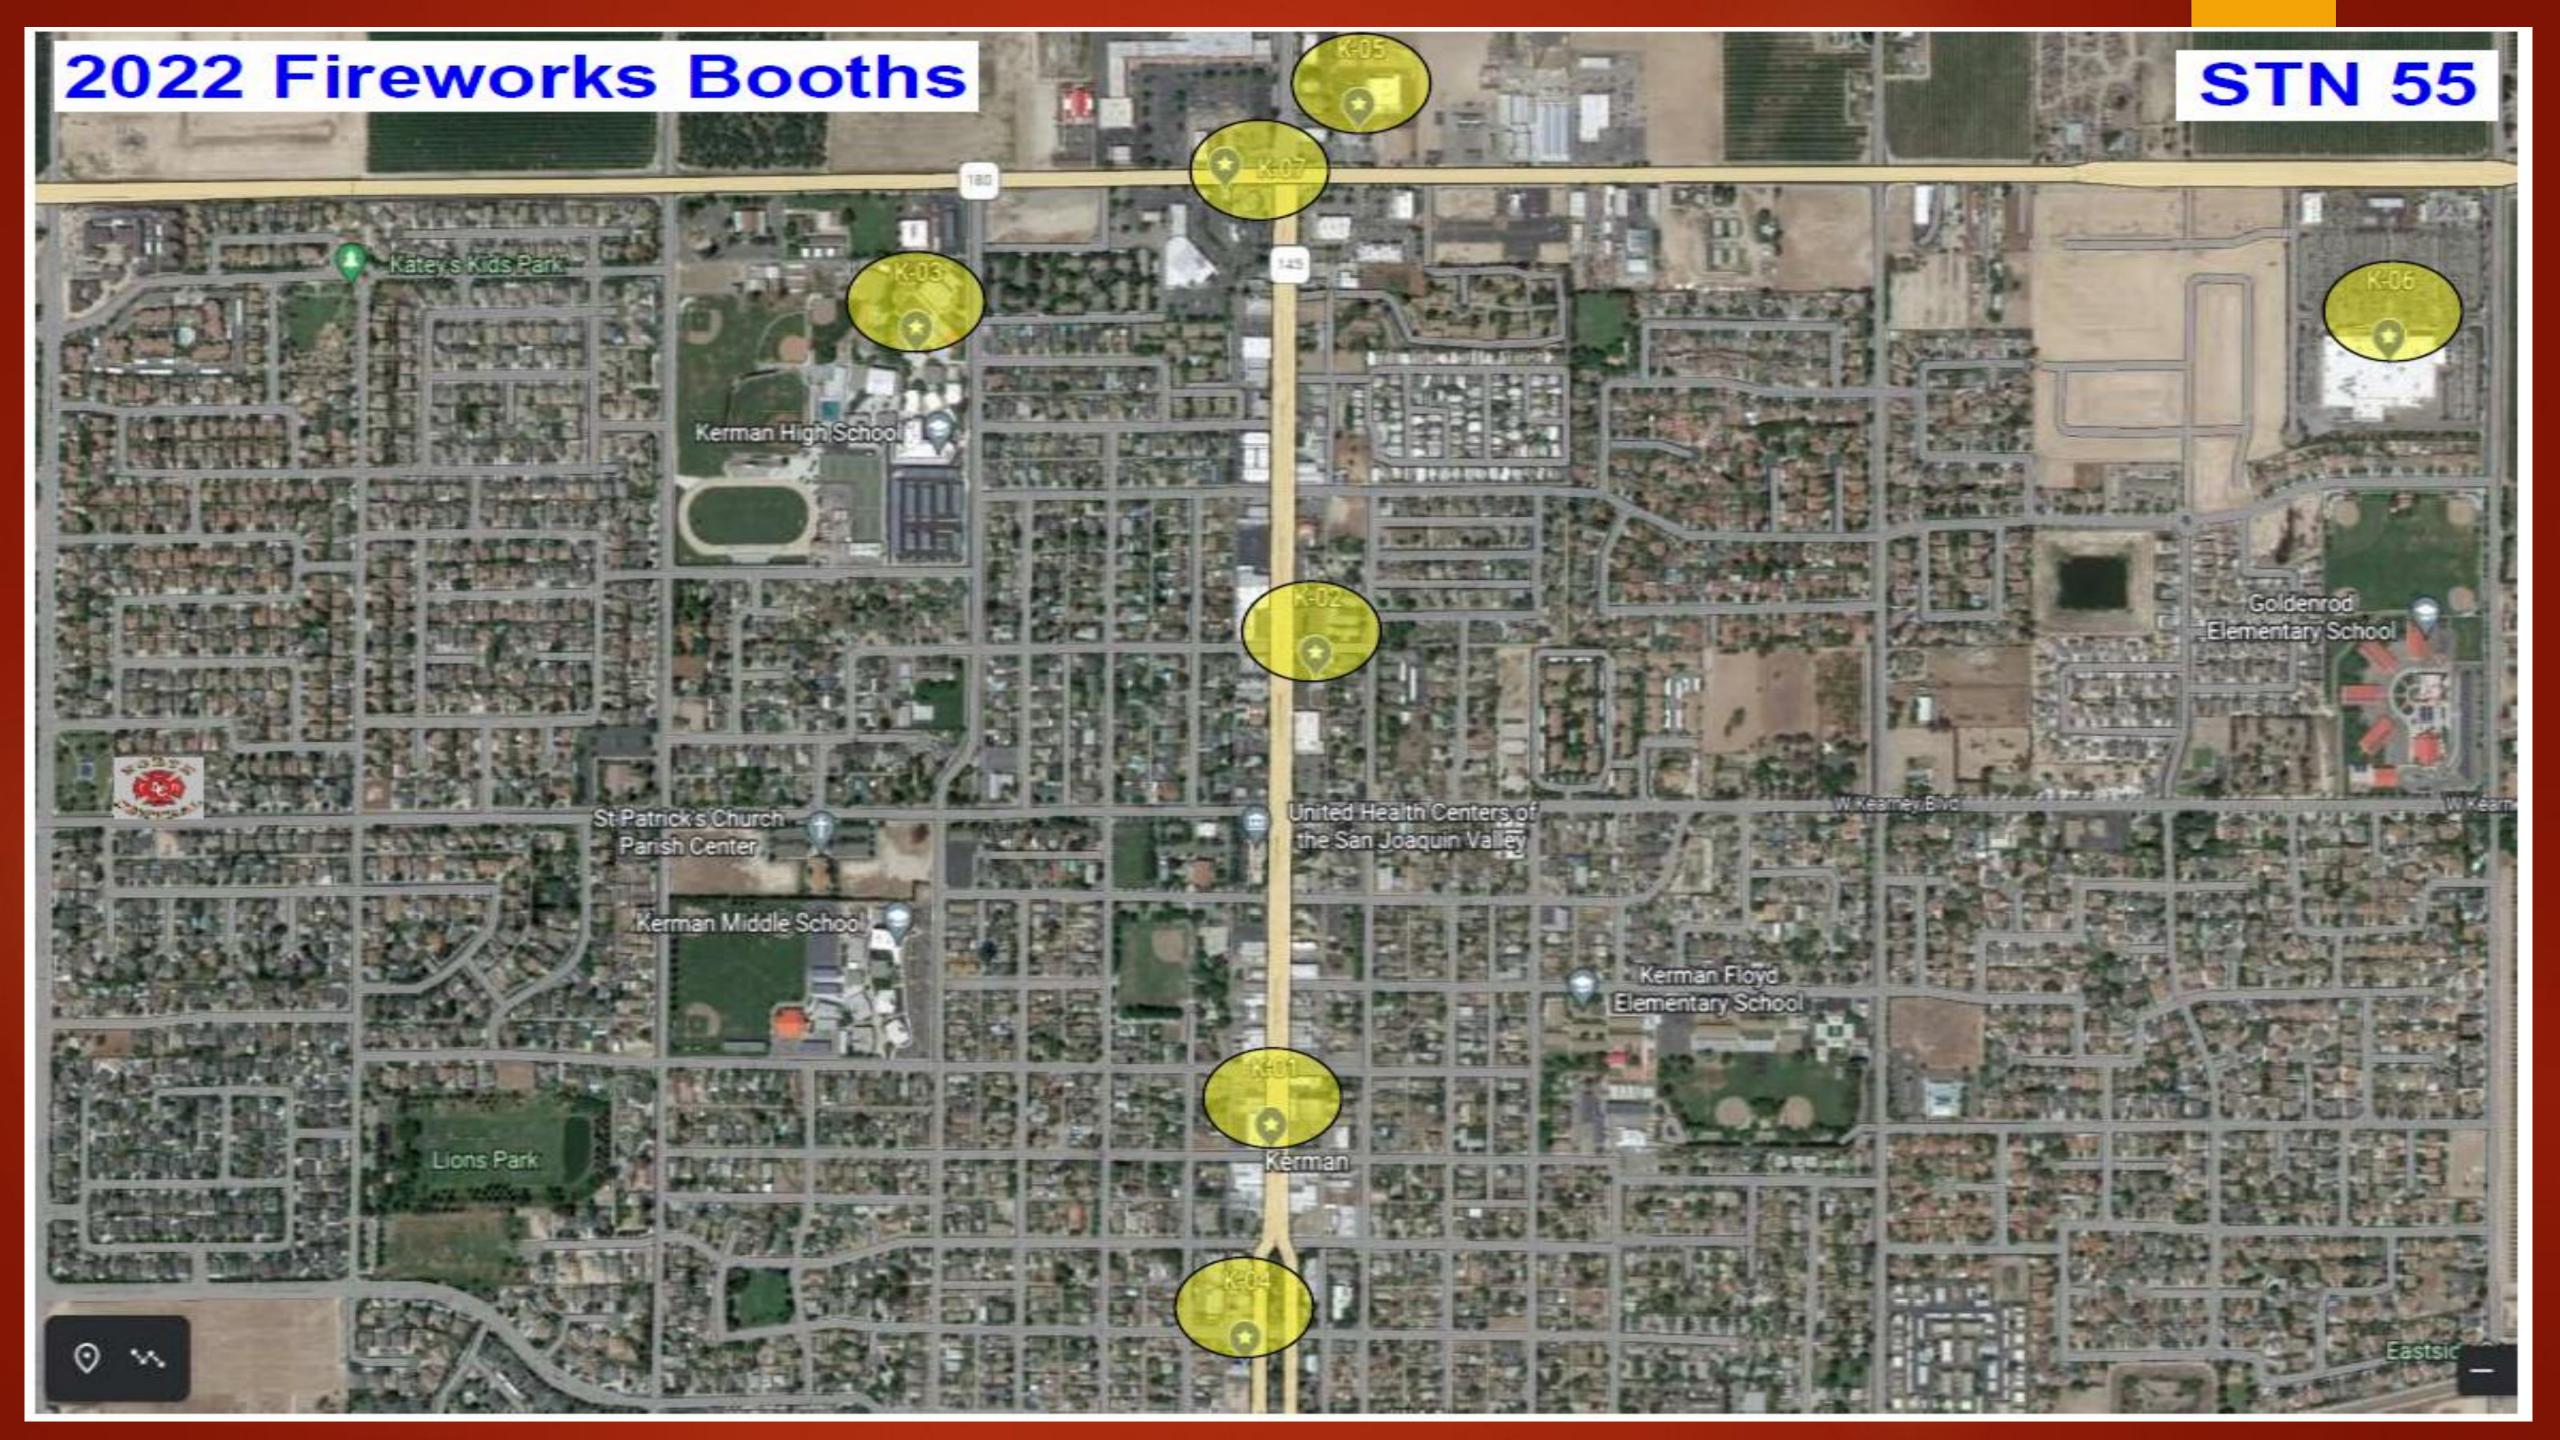

# Safe & Sane Fireworks Booths Applications 2022

- 19 Firework Booth Applications
   Submitted
- 15 Firework Booth Applications Approved

Note: 04 withdrew their applications