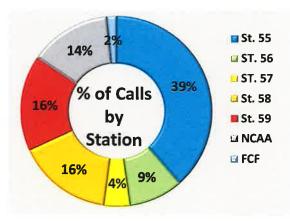

### 7. FIRE CHIEF REPORT

- A) Fire Incident/Fire Prevention Reports for June
- B) Operational Update

**PUBLIC COMMENT:** (Before Closed Session) For any member of the public that would like to make a comment on the Closed Session item(s)