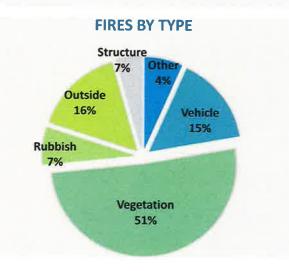

### 7. FIRE CHIEF REPORT

- A) Fire Incident/Fire Prevention Reports for June
- B) Operational Update

**PUBLIC COMMENT:** (Before Closed Session) For any member of the public that would like to make a comment on the Closed Session item(s)