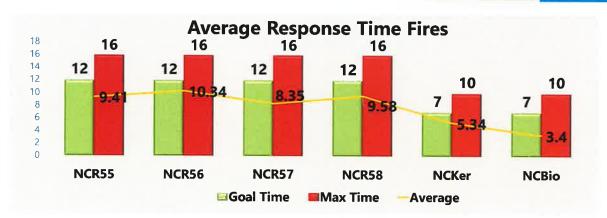

in its efforts to get properties abated, but is having difficulty getting final insurance provisions met and/or getting contractors whose schedule can accommodate District needs.

Staff is, however, continuing in their efforts, and is requesting the board to set a special meeting on August 8th or 9th, so costs for any properties that are successfully abated can be placed on the tax roll. As the Auditor Controller/Treasurer-Tax Collector deadline is August 10th for submitting special assessments to be placed on the property tax rolls, a meeting prior to will allow staff to meet this deadline. Recommended Action: Conduct Public Hearing, review list and set special meeting date of August 8th or 9th.

### June 2022

Total Calls 364





103 Other Types

EMS/Rescue

216 EMS/Rescue Call Types





\$300,200.00











### NORTH CENTRAL FIRE PROTECTION DISTRICT

Board of Directors: Ken Abrahamian • Michael Foglio Michael Golden • Rusty Nonini • Amanda Souza Fire Chief: Timothy V. Henry, CFO, EFO

Fire Headquarters 15850 W. Kearney Boulevard Kerman, California 93630-9335 (559) 878-4550 • FAX (559) 846-3788 www.northcentralfire.org

### MEMORANDUM

TO:

North Central Board of Directors

FROM:

Tim Henry, Fire Chief

DATE:

July 28, 2022

SUBJECT:

Resolution No. 22-08 - Amending Salary & Benefit Resolution No. 22-04

to Make Changes to Established Salaries and Benefits for Current and

**Future Employees** 

Resolution No. 22-08 has been updated to reflect the increased salary rates for sworn safety positions included in the North Central Professional Fire Fighters Local 5260 Me