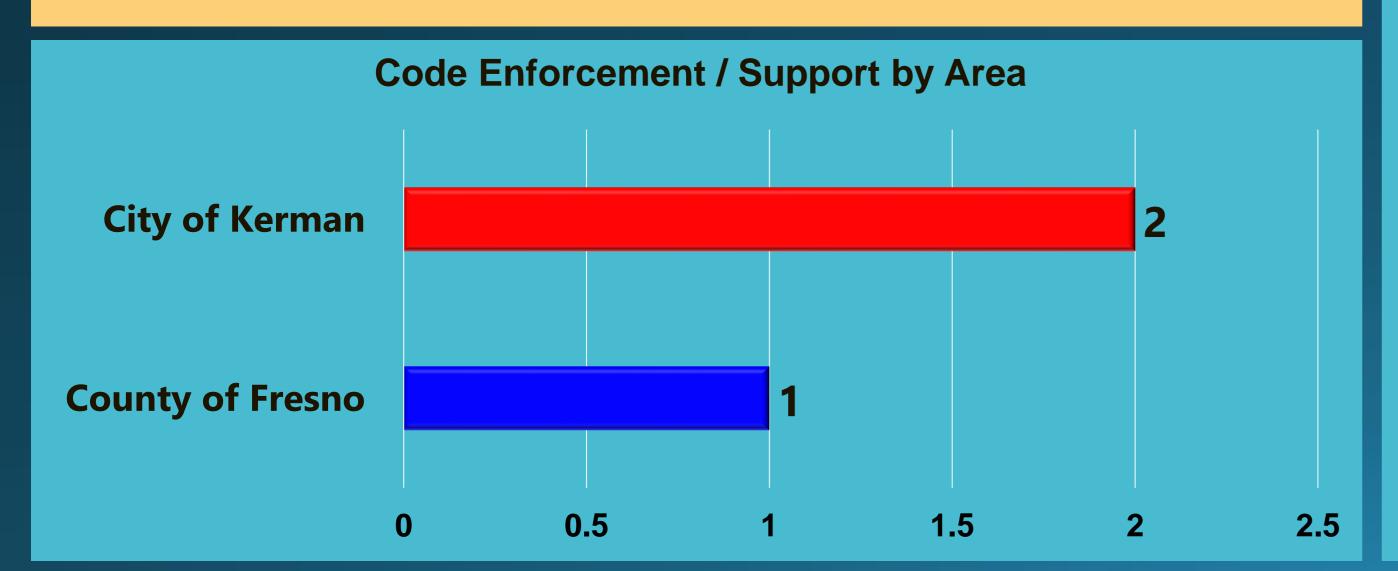

## Code Enforcement Statistics for March 2022

Fire Chief: Timothy V. Henry, CFO, EFO