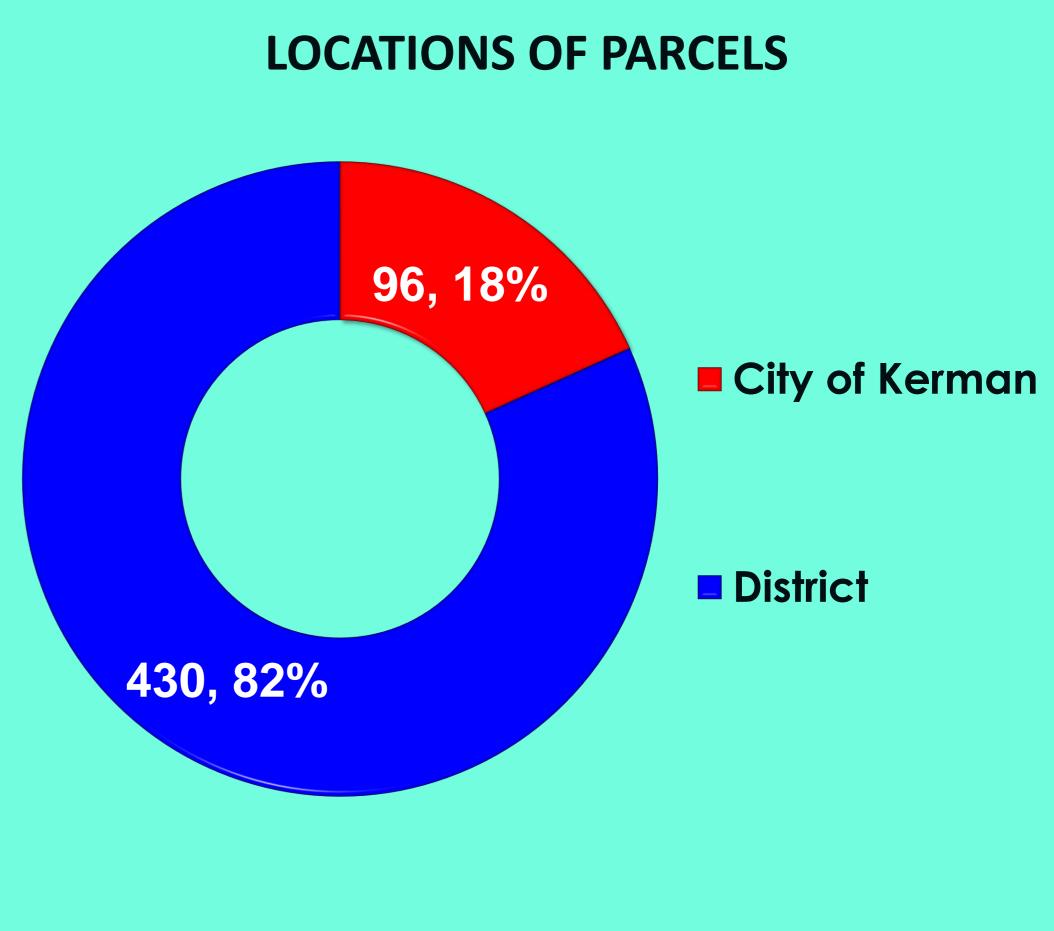

rrection        | N/A                             | 1261 W Brawley Ave.<br>Fresno      | Illegal Burning Trash   | Homeless male burning trash next to RV                                                                    |
| Correction Notice | Apartments                      | 15063 w San Joaquin Ave.<br>Kerman | Illegal Burning Trash   | Homeless burning trash, Fire Hazard.<br>(Joint Action w/ Kerman PD, Code Enforcement &<br>Building Depts) |
|                   |                                 |                                    | TOTAL: Code Enforcement | 03                                                                                                        |



### Weed Abatement Parcels for 2022 Season



Total # of Parcels to Inspect 526

May 01<sup>st</sup> - 14<sup>th</sup>



# Fire Prevention Division Statistics for March 2022

- Plans Submitted & Review
- New Construction Inspections
- Annual & Bi-Annual Inspections
- Initial Study Applications



## Plan Submitted for Review Statistics for March 2022









# Plan Reviewed By Statistics for March 2022



# F L D PIRE PIRE

# New Construction Inspections for March 2022









#### NORTH CENTRAL FIRE PROTECTION DISTRICT

Fire Chief: Timothy V. Henry, CFO, EFO

| NAME OF BUSINESS                 | ADDRESS                            | INSPECTOR        | RESULT                     | OCCUPANCY TYPE                         | SQUARE FOOTAGE                 | NOTES                      |
|----------------------------------|------------------------------------|------------------|----------------------------|----