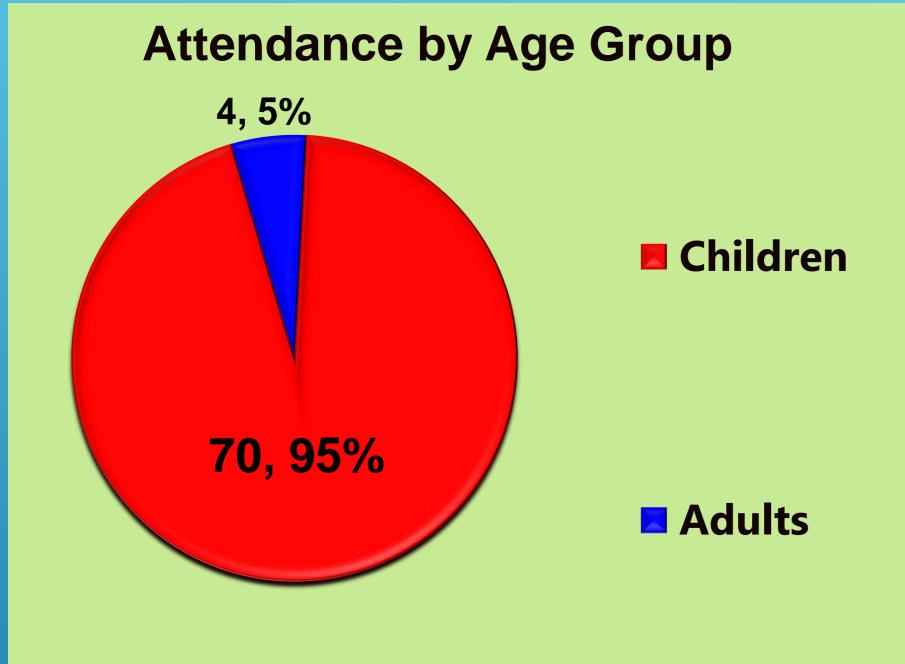

2022









Fire Chief: Timothy V. Henry, CFO, EFO

| Initia   | Study | (Pre-Appl     | lications)  |
|----------|-------|---------------|-------------|
| IIIICICA | Juan  | (, , o , ,bb, | iloatioilo, |

| TYPE / APPLICANT                        | LOCATION                                          | PROPOSED PROJECT         |
|-----------------------------------------|---------------------------------------------------|--------------------------|
| (Conditional Use Permit) Edgardo Campos | 14443 W Whitesbridge Ave. Kerman<br>(023-220-03s) | Iron fitness, Inc. (Gym) |
|                                         | TOTAL Initial Studies Review:                     | 01                       |

# Public Educations Statistics for March 2022





## Public Education Statistics for March 2022





Sun Empire Elementary School (4<sup>th</sup> Grade Career Day)