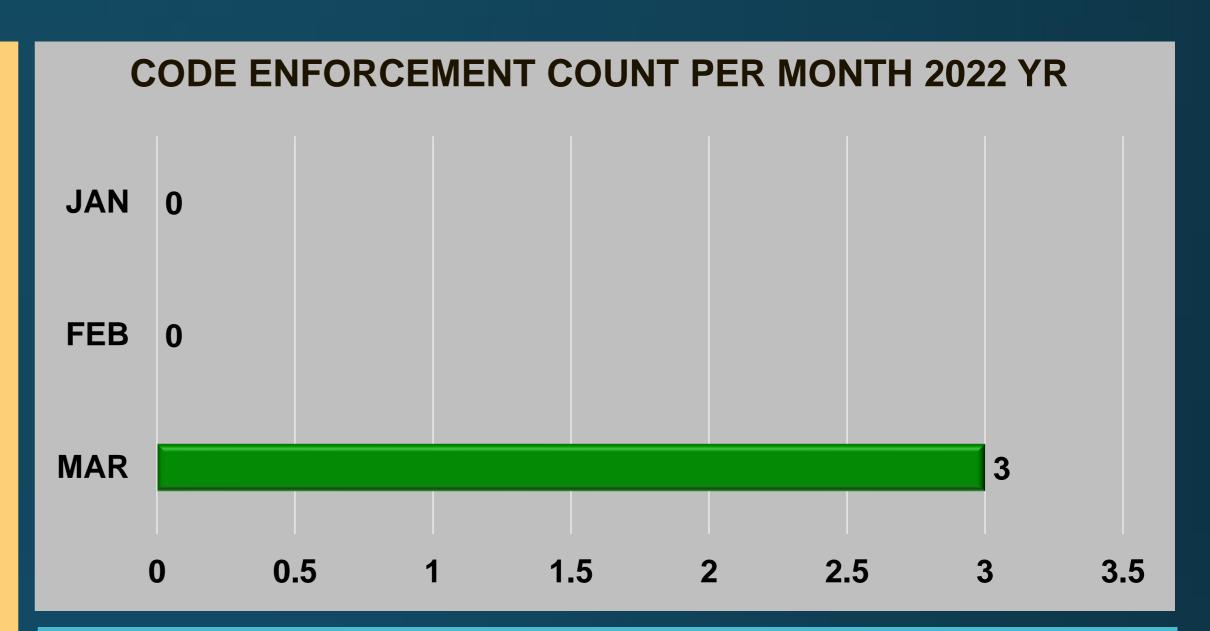

## Code Enforcement Statistics for March 2022

Fire Chief: Timothy V. Henry, CFO, EFO