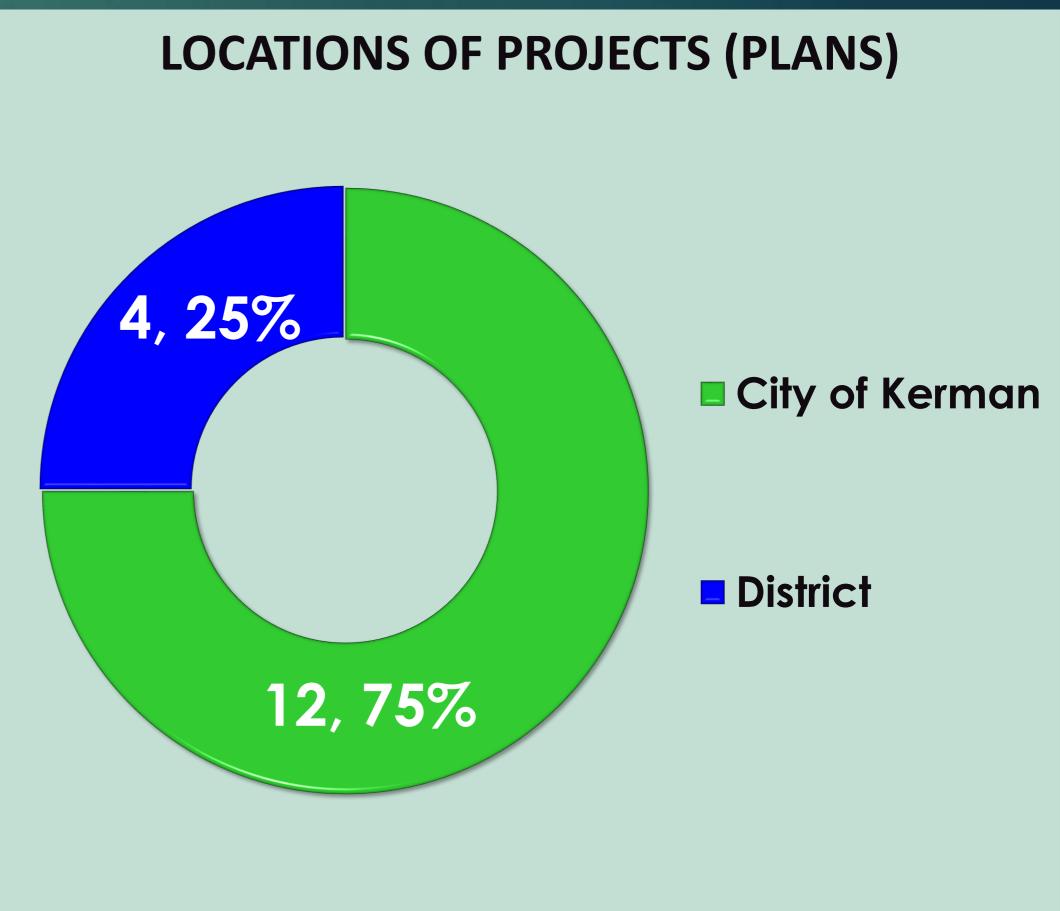

# Fire Investigation Division Statistics for March 2022

- Fire Investigations
- Safe & Sane Fireworks Booths
- · Code Enforcement
- Weed Abatement