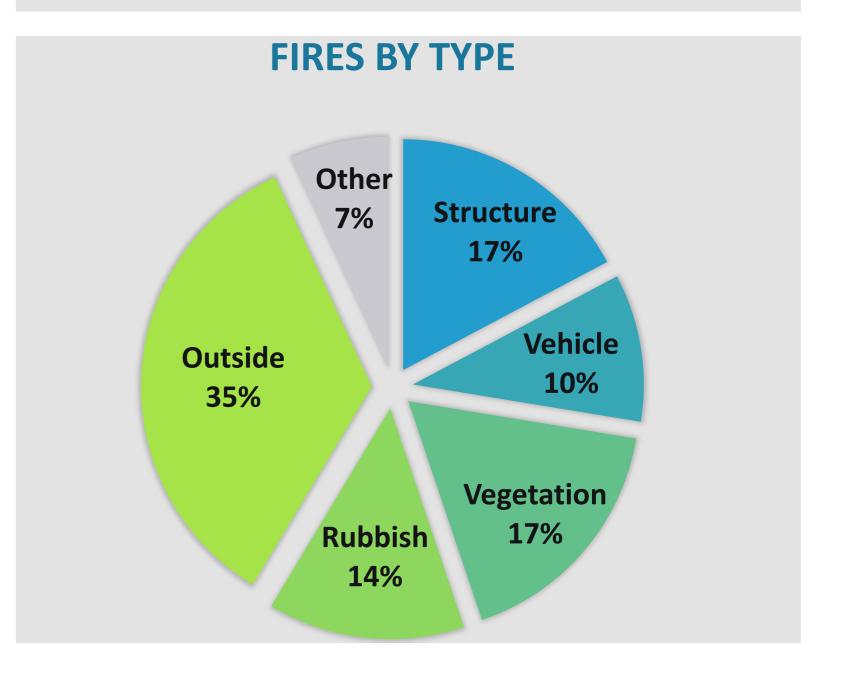

#### Breakdown by Major Incident Types for Date Range

Zone(s): All Zones | Start Date: 03/01/2022 | End Date: 03/31/2022

| MAJOR INCIDENT TYPE                                 | # INCIDENTS | % of TOTAL |
|-----------------------------------------------------|-------------|------------|
| Fires                                               | 25          | 6.51%      |
| Overpressure rupture, explosion, overheat - no fire | 1           | 0.26%      |
| Rescue & Emergency Medical Service                  | 234         | 60.94%     |
| Hazardous Condition (No Fire)                       | 6           | 1.56%      |
| Service Call                                        | 15          | 3.91%      |
| Good Intent Call                                    | 73          | 19.01%     |
| False Alarm & False Call                            | 24          | 6.25%      |
| Special Incident Type                               | 6           | 1.56%      |
| TOTAL                                               | 384         | 100%       |

| Detailed Breakdown by Incident Type                     |             |            |
|---------------------------------------------------------|-------------|------------|
| INCIDENT TYPE                                           | # INCIDENTS | % of TOTAL |
| 111 - Building fire                                     | 1           | 0.26%      |
| 112 - Fires in structure other than in a building       | 1           | 0.26%      |
| 18 - Trash or rubbish fire, contained                   | 1           | 0.26%      |
| 31 - Passenger vehicle fire                             | 2           | 0.52%      |
| 32 - Road freight or transport vehicle fire             | 1           | 0.26%      |
| 40 - Natural vegetation fire, other                     | 3           | 0.78%      |
| 42 - Brush or brush-and-grass mixture fire              | 1           | 0.26%      |
| 43 - Grass fire                                         | 1           | 0.26%      |
| 50 - Outside rubbish fire, other                        | 1           | 0.26%      |
| 51 - Outside rubbish, trash or waste fire               | 2           | 0.52%      |
| 54 - Dumpster or other outside trash receptacle fire    | 2           | 0.52%      |
| 60 - Special outside fire, other                        | 9           | 2.34%      |
| 213 - Steam rupture of pressure or process vessel       | 1           | 0.26%      |
| 111 - Medical assist, assist EMS crew                   | 48          | 12.5%      |
| 320 - Emergency medical service, other                  | 4           | 1.04%      |
| 321 - EMS call, excluding vehicle accident with injury  | 156         | 40.62%     |
| 22 - Motor vehicle accident with injuries               | 18          | 4.69%      |
| 324 - Motor vehicle accident with no injuries.          | 4           | 1.04%      |
| 350 - Extrication, rescue, other                        | 1           | 0.26%      |
| 552 - Extrication of victim(s) from vehicle             | 1           | 0.26%      |
| 253 - Removal of victim(s) from stalled elevator        | 1           | 0.26%      |
| 355 - Confined space rescue                             | 1           | 0.26%      |
| 112 - Gas leak (natural gas or LPG)                     | 1           | 0.26%      |
| 44 - Power line down                                    | 3           | 0.78%      |
| 145 - Arcing, shorted electrical equipment              | 2           | 0.52%      |
| 500 - Service Call, other                               |             | 0.26%      |
| 520 - Water problem, other                              | 1 2         | 0.52%      |
| 550 - Public service assistance, other                  | 6           |            |
| 561 - Unauthorized burning                              | -           | 1.56%      |
| 571 - Cover assignment, standby, moveup                 | 4           | 1.04%      |
| 600 - Good intent call, other                           | 2           | 0.52%      |
| 611 - Dispatched & cancelled en route                   | 4           | 1.04%      |
| ·                                                       | 60          | 15.62%     |
| 622 - No incident found on arrival at dispatch address  | 3           | 0.78%      |
| 651 - Smoke scare, odor of smoke                        | 6           | 1.56%      |
| 700 - False alarm or false call, other                  | 6           | 1.56%      |
| 710 - Malicious, mischievous false call, other          | 1           | 0.26%      |
| 711 - Municipal alarm system, malicious false alarm     | 3           | 0.78%      |
| 731 - Sprinkler activation due to malfunction           | 1           | 0.26%      |
| 733 - Smoke detector activation due to malfunction      | 1           | 0.26%      |
| 35 - Alarm system sounded due to malfunction            | 2           | 0.52%      |
| 43 - Smoke detector activation, no fire - unintentional | 1           | 0.26%      |
| 45 - Alarm system activation, no fire - unintentional   | 8           | 2.08%      |
| 46 - Carbon monoxide detector activation, no CO         | 1           | 0.26%      |
| 900 - Special type of incident, other                   | 5           | 1.3%       |
| 911 - Citizen complaint                                 | 1           | 0.26%      |
| TOTAL INCIDENTS:                                        | 384         | 100%       |