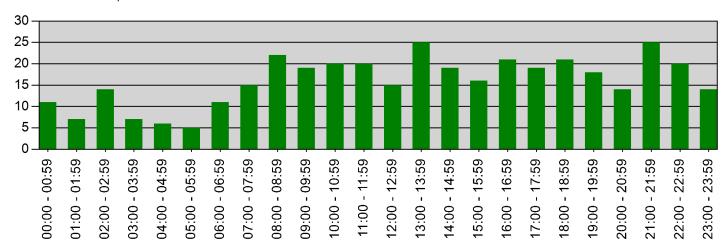

#### Incidents by Hour for Date Range

| HOUR          | # of CALLS |
|---------------|------------|
| 00:00 - 00:59 | 11         |
| 01:00 - 01:59 | 7          |
| 02:00 - 02:59 | 14         |
| 03:00 - 03:59 | 7          |
| 04:00 - 04:59 | 6          |
| 05:00 - 05:59 | 5          |
| 06:00 - 06:59 | 11         |
| 07:00 - 07:59 | 15         |
| 08:00 - 08:59 | 22         |
| 09:00 - 09:59 | 19         |
| 10:00 - 10:59 | 20         |
| 11:00 - 11:59 | 20         |
| 12:00 - 12:59 | 15         |
| 13:00 - 13:59 | 25         |
| 14:00 - 14:59 | 19         |
| 15:00 - 15:59 | 16         |
| 16:00 - 16:59 | 21         |
| 17:00 - 17:59 | 19         |
| 18:00 - 18:59 | 21         |
| 19:00 - 19:59 | 18         |
| 20:00 - 20:59 | 14         |
| 21:00 - 21:59 | 25         |
| 22:00 - 22:59 | 20         |
| 23:00 - 23:59 | 14         |