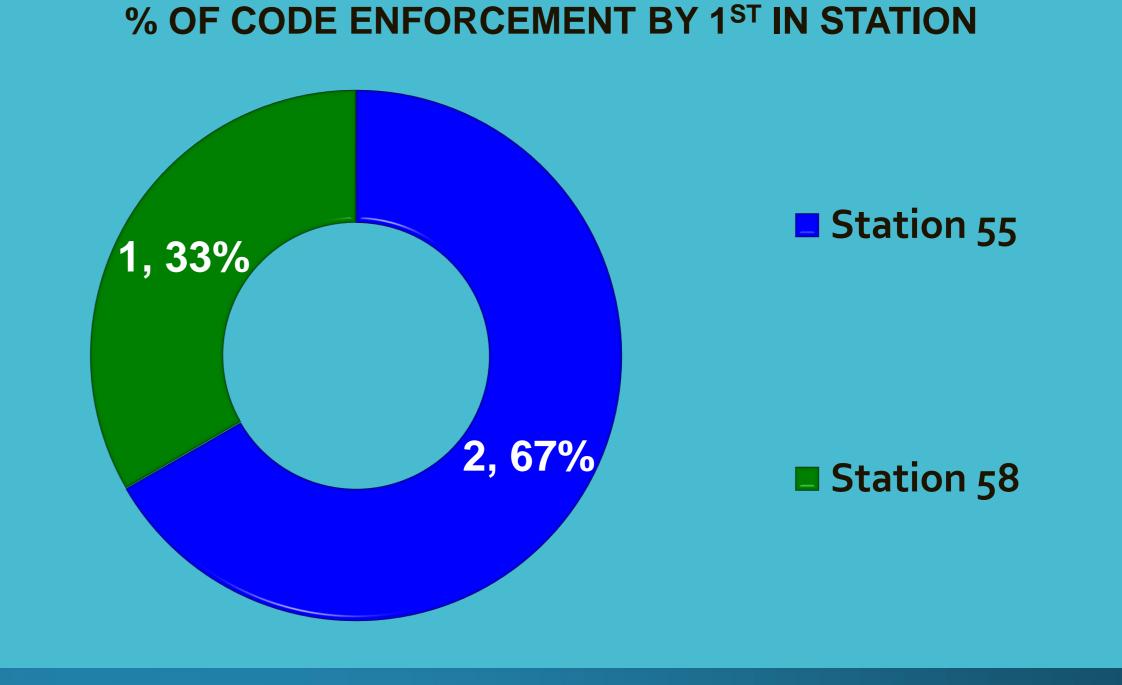

## Code Enforcement Statistics for March 2022

Fire Chief: Timothy V. Henry, CFO, EFO