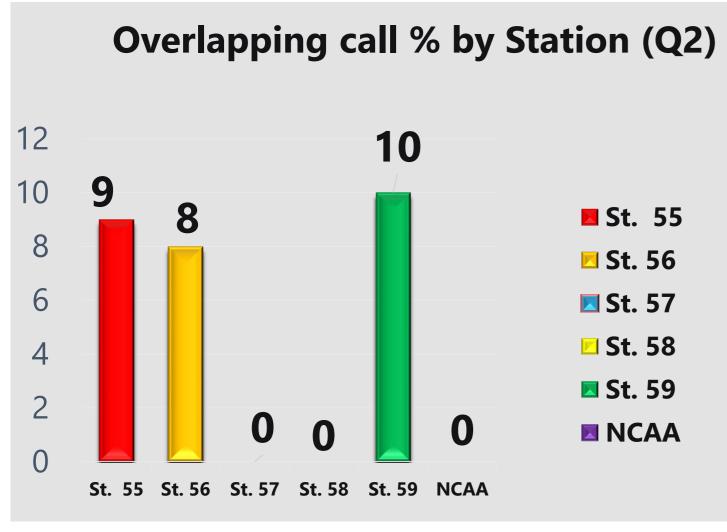

#### Count of Overlapping Incidents for Station for Date Range (In Service Time Used)

Incident Status(s): All Incident Statuses | Station(s): NCKer | Start Date: 03/01/2022 | End Date: 03/31/2022

| OVERLAPPING COUNT | PERCENT OVERLAPPING | TOTAL |
|-------------------|---------------------|-------|
| 9                 | 8.65 %              | 104   |

#### Count of Overlapping Incidents for Station for Date Range (In Service Time Used)

Incident Status(s): All Incident Statuses | Station(s): NCR58 | Start Date: 03/01/2022 | End Date: 03/31/2022

| OVERLAPPING COUNT | PERCENT OVERLAPPING | TOTAL |
|-------------------|---------------------|-------|
| 0                 | NaN %               |       |