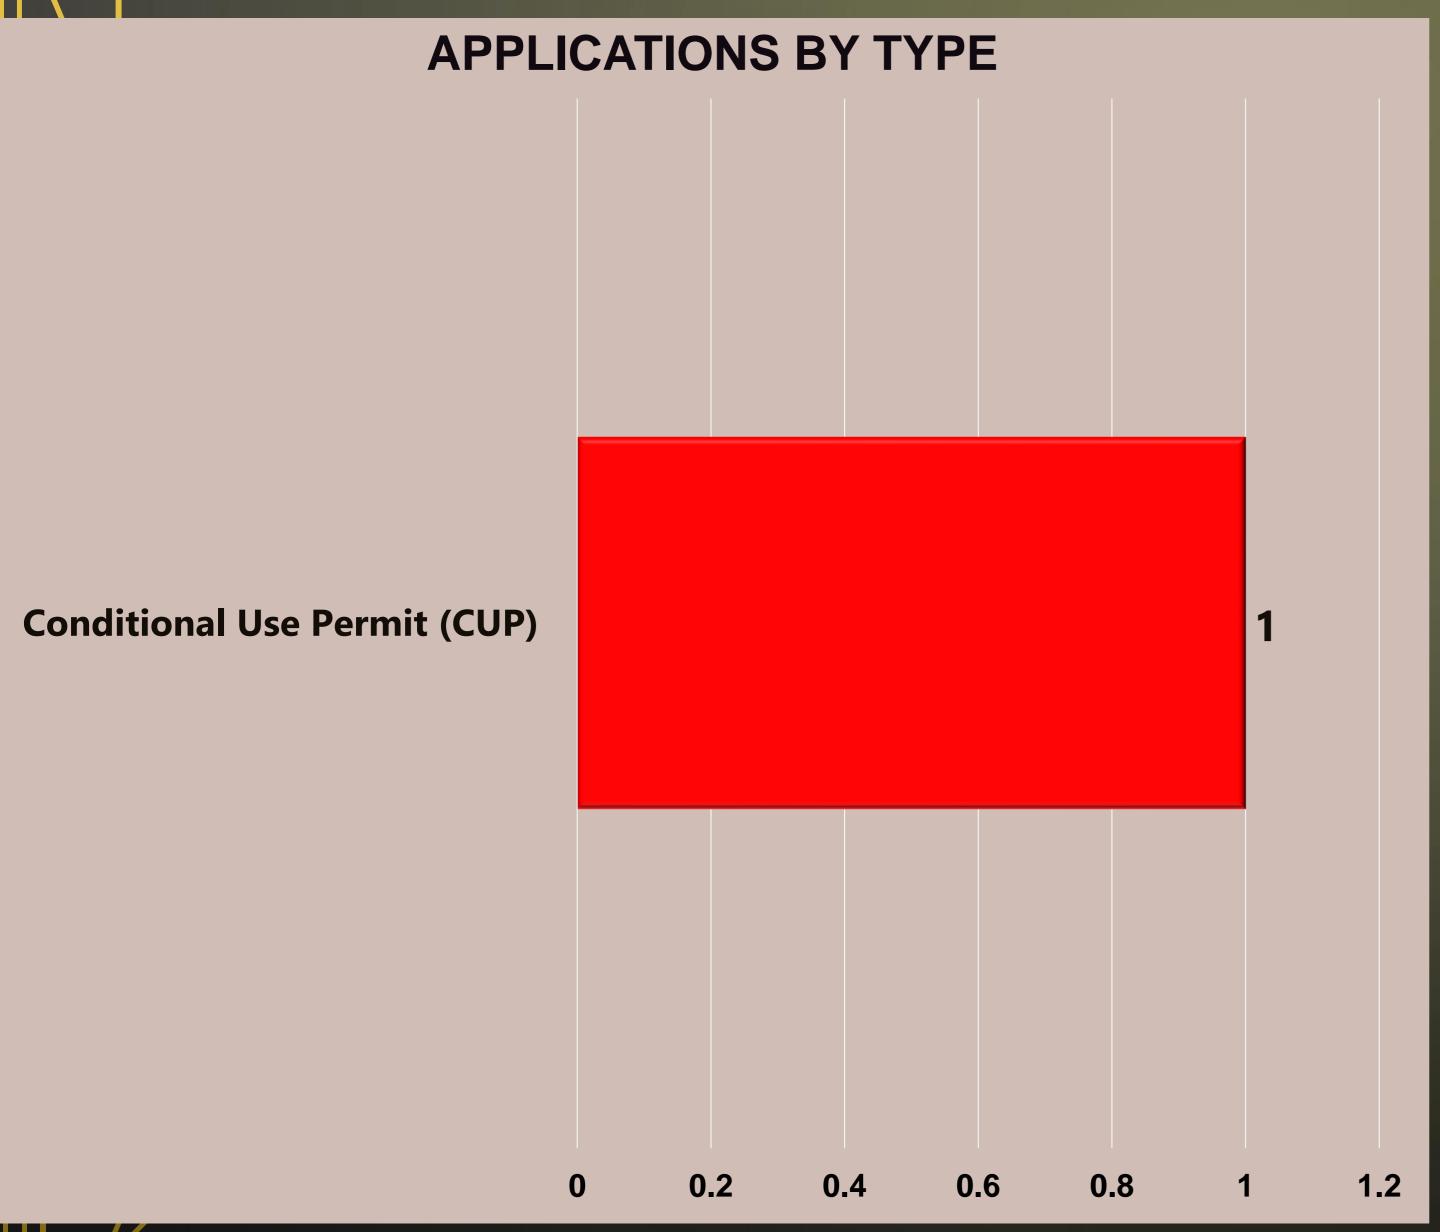

# Fire Investigation Division Statistics for March 2022

- Fire Investigations
- Safe & Sane Fireworks Booths
- · Code Enforcement
- Weed Abatement