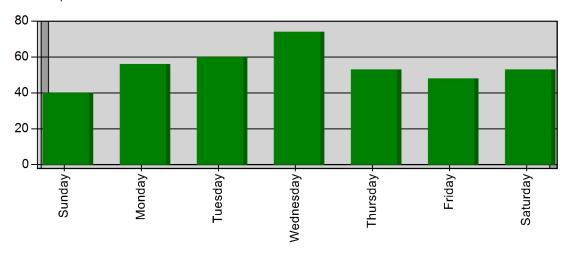

#### Incidents by Day of the Week for Date Range

| DAY OF THE WEEK | # INCIDENTS |
|-----------------|-------------|
| Sunday          | 40          |
| Monday          | 56          |
| Tuesday         | 60          |
| Wednesday       | 74          |
| Thursday        | 53          |
| Friday          | 48          |
| Saturday        | 53          |