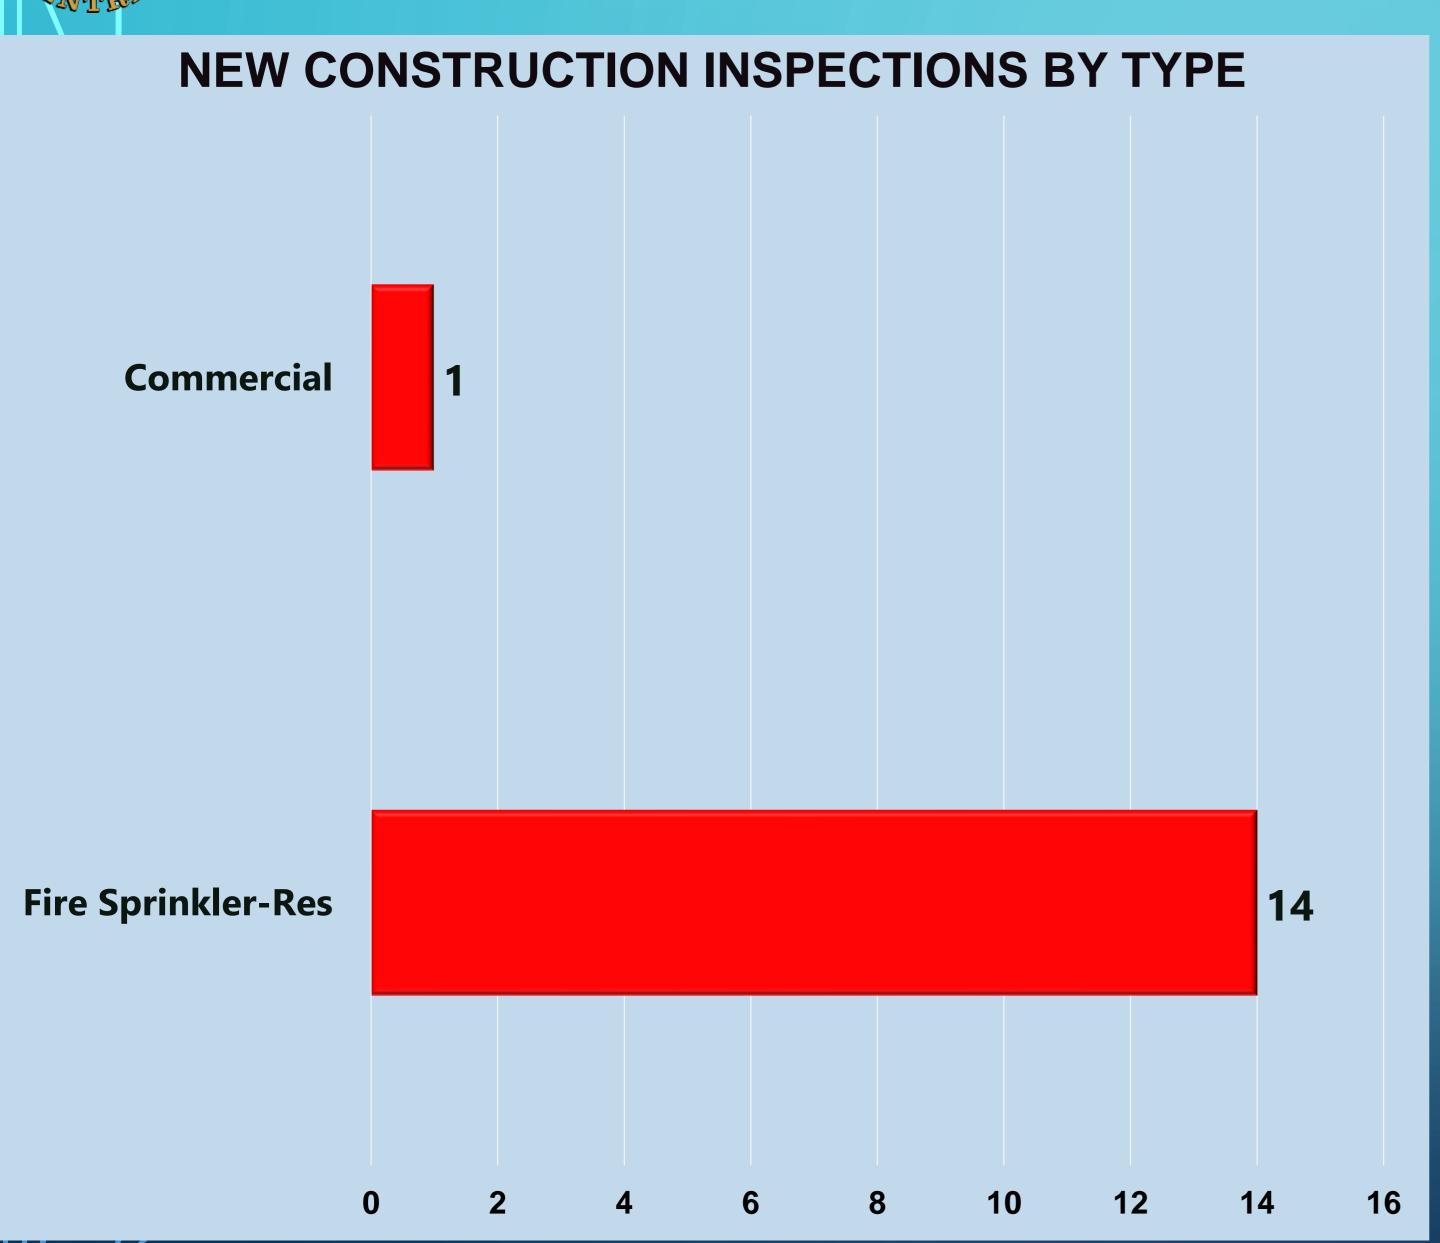

#### **Losses for Date Range**

| TOTAL INCIDENTS | TOTAL PROPERTY LOSS | TOTAL CONTENT<br>LOSS | TOTAL<br>LOSSES | AVERAGE<br>LOSS |
|-----------------|---------------------|-----------------------|-----------------|-----------------|
| 8               | \$99,500.00         | \$63,000.00           | \$162,500.00    | \$20,312.00     |

| INCIDENT NUMBER | DATE       | Incident Type                                        | PROPERTY LOSS | CONTENT LOSS | TOTAL        | % of Total |
|-----------------|------------|------------------------------------------------------|---------------|--------------|--------------|------------|
| 2022-1045       | 03/26/2022 | 131 - Passenger vehicle fire                         | \$15,000.00   | \$0.00       | \$15,000.00  | 9.23%      |
| 2022-1049       | 03/27/2022 | 131 - Passenger vehicle fire                         | \$4,500.00    | \$0.00       | \$4,500.00   | 2.77%      |
| 2022-1089       | 03/30/2022 | 132 - Road freight or transport vehicle fire         | \$2,000.00    | \$0.00       | \$2,000.00   | 1.23%      |
| 2022-787        | 03/06/2022 | 111 - Building fire                                  | \$15,000.00   | \$0.00       | \$15,000.00  | 9.23%      |
| 2022-926        | 03/16/2022 | 160 - Special outside fire, other                    | \$60,000.00   | \$60,000.00  | \$120,000.00 | 73.85%     |
| 2022-953        | 03/18/2022 | 140 - Natural vegetation fire, other                 | \$1,000.00    | \$1,000.00   | \$2,000.00   | 1.23%      |
| 2022-957        | 03/19/2022 | 112 - Fires in structure other than in a<br>building | \$1,000.00    | \$1,000.00   | \$2,000.00   | 1.23%      |
| 2022-966        | 03/19/2022 | 160 - Special outside fire, other                    | \$1,000.00    | \$1,000.00   | \$2,000.00   | 1.23%      |