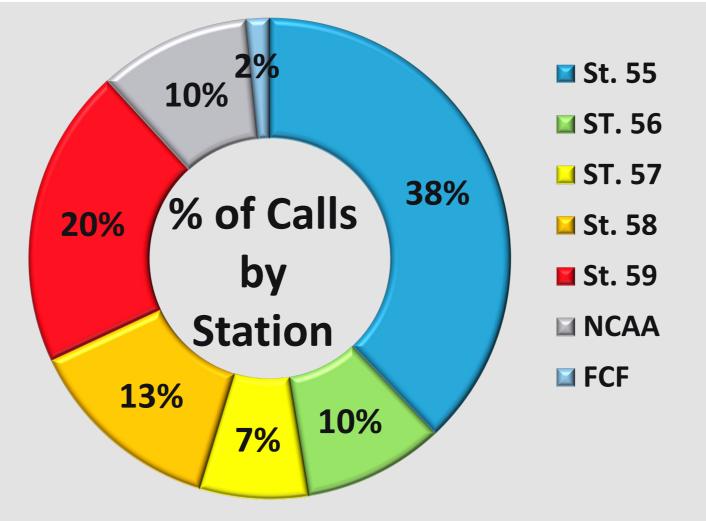

#### Incident Count per Zone for Date Range

Start Date: 03/01/2022 | End Date: 03/31/2022

| ZONE                                                 | # INCIDENTS |
|------------------------------------------------------|-------------|
| FCF AutoAid - Fresno County AutoAid                  | 6           |
| FFD AutoAid - Fresno City Auto/Mutal Aid             | 2           |
| NC59 - North Central Metro Service Area              | 77          |
| NCAA - North Central Auto Aide Area                  | 39          |
| NCBio - North Central Biola                          | 6           |
| NCKer - North Central Kerman                         | 104         |
| NCR55 - North Central Rural, Station 55 Service Area | 41          |
| NCR56 - North Central Rural, Station 56 Service Area | 36          |
| NCR57 - North Central Rural, Station 57 Service Area | 22          |
| NCR58 - North Central Rural, Station 58 Service Area | 51          |