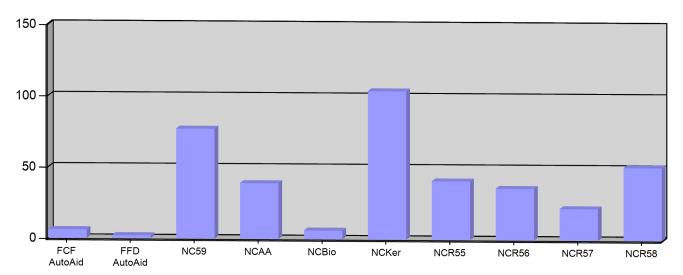

#### Incident Count per Zone for Date Range

Start Date: 03/01/2022 | End Date: 03/31/2022

| ZONE                                                 | # INCIDENTS |
|------------------------------------------------------|-------------|
| FCF AutoAid - Fresno County AutoAid                  | 6           |
| FFD AutoAid - Fresno City Auto/Mutal Aid             | 2           |
| NC59 - North Central Metro Service Area              | 77          |
| NCAA - North Central Auto Aide Area                  | 39          |
| NCBio - North Central Biola                          | 6           |
| NCKer - North Central Kerman                         | 104         |
| NCR55 - North Central Rural, Station 55 Service Area | 41          |
| NCR56 - North Central Rural, Station 56 Service Area | 36          |
| NCR57 - North Central Rural, Station 57 Service Area | 22          |
| NCR58 - North Central Rural, Station 58 Service Area | 51          |