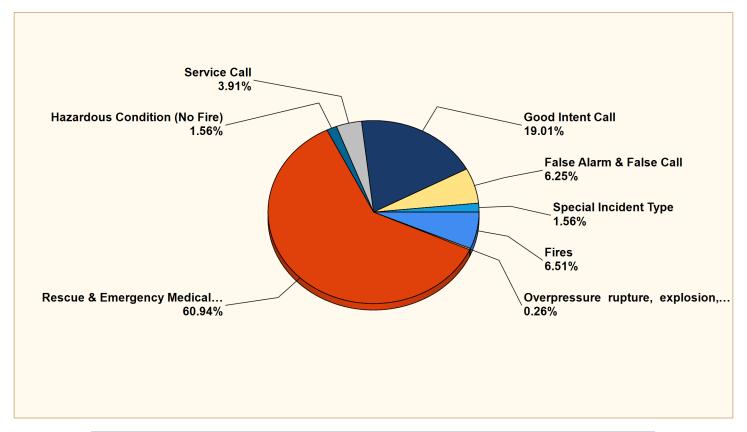

#### Breakdown by Major Incident Types for Date Range

Zone(s): All Zones | Start Date: 03/01/2022 | End Date: 03/31/2022

| MAJOR INCIDENT TYPE                                 | # INCIDENTS | % of TOTAL |
|-----------------------------------------------------|-------------|------------|
| Fires                                               | 25          | 6.51%      |
| Overpressure rupture, explosion, overheat - no fire | 1           | 0.26%      |
| Rescue & Emergency Medical Service                  | 234         | 60.94%     |
| Hazardous Condition (No Fire)                       | 6           | 1.56%      |
| Service Call                                        | 15          | 3.91%      |
| Good Intent Call                                    | 73          | 19.01%     |
| False Alarm & False Call                            | 24          | 6.25%      |
| Special Incident Type                               | 6           | 1.56%      |
| TOTAL                                               | 384         | 100%       |