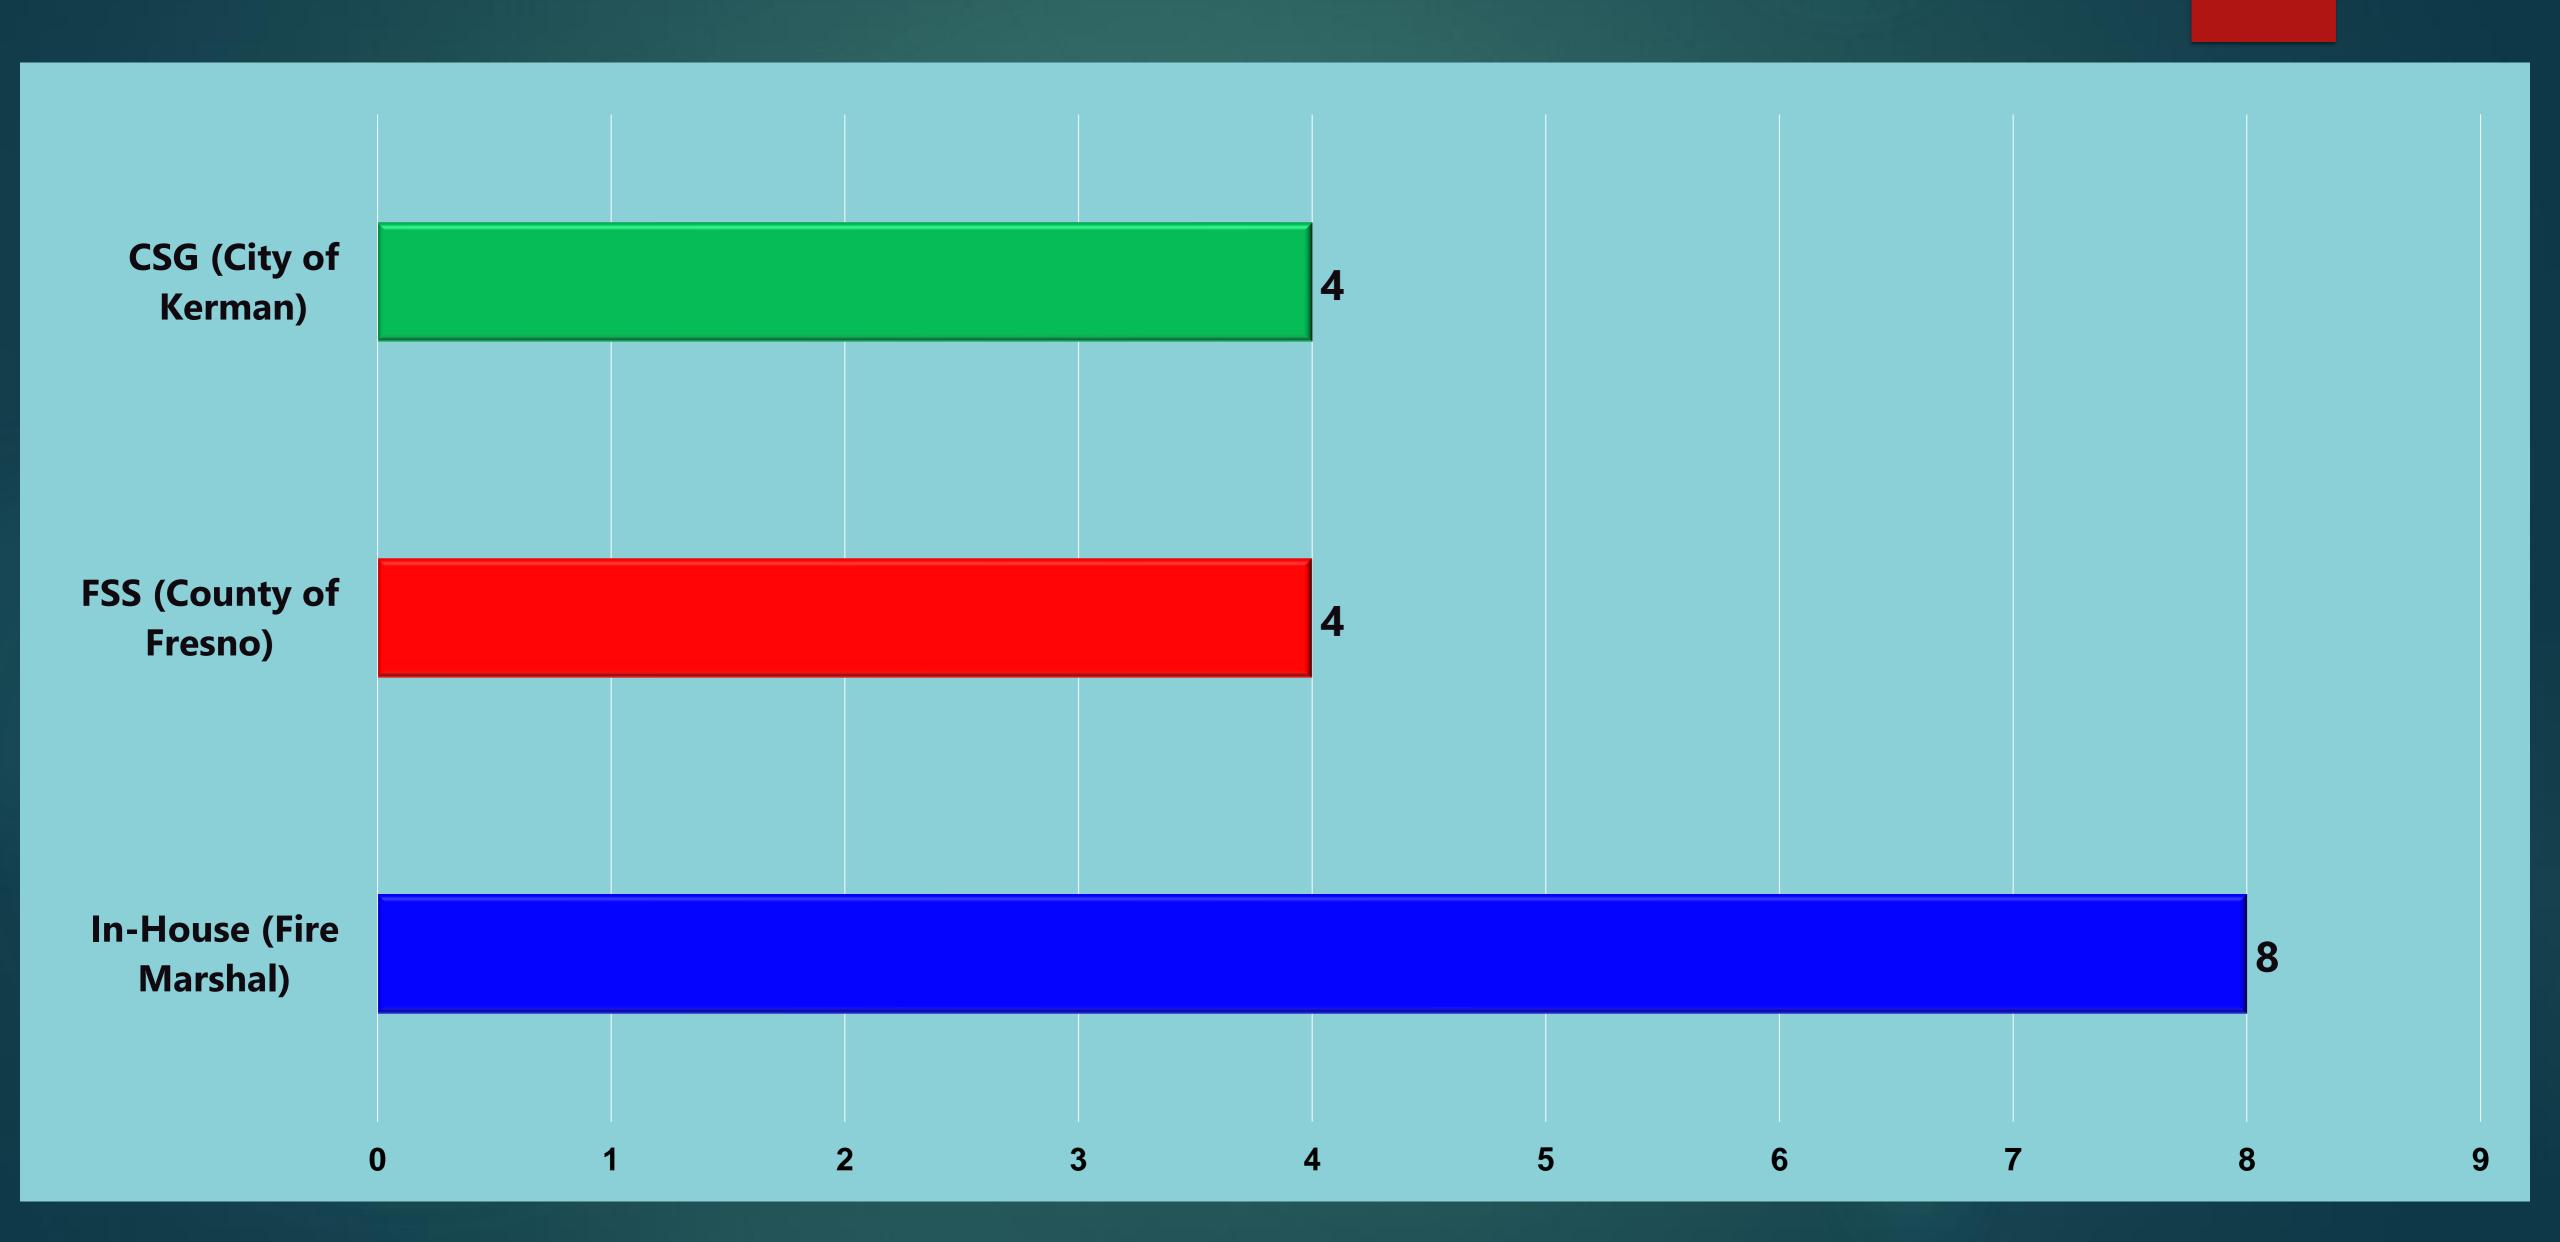

# Fire Investigation Division Statistics for March 2022

- Fire Investigations
- Safe & Sane Fireworks Booths
- · Code Enforcement
- Weed Abatement