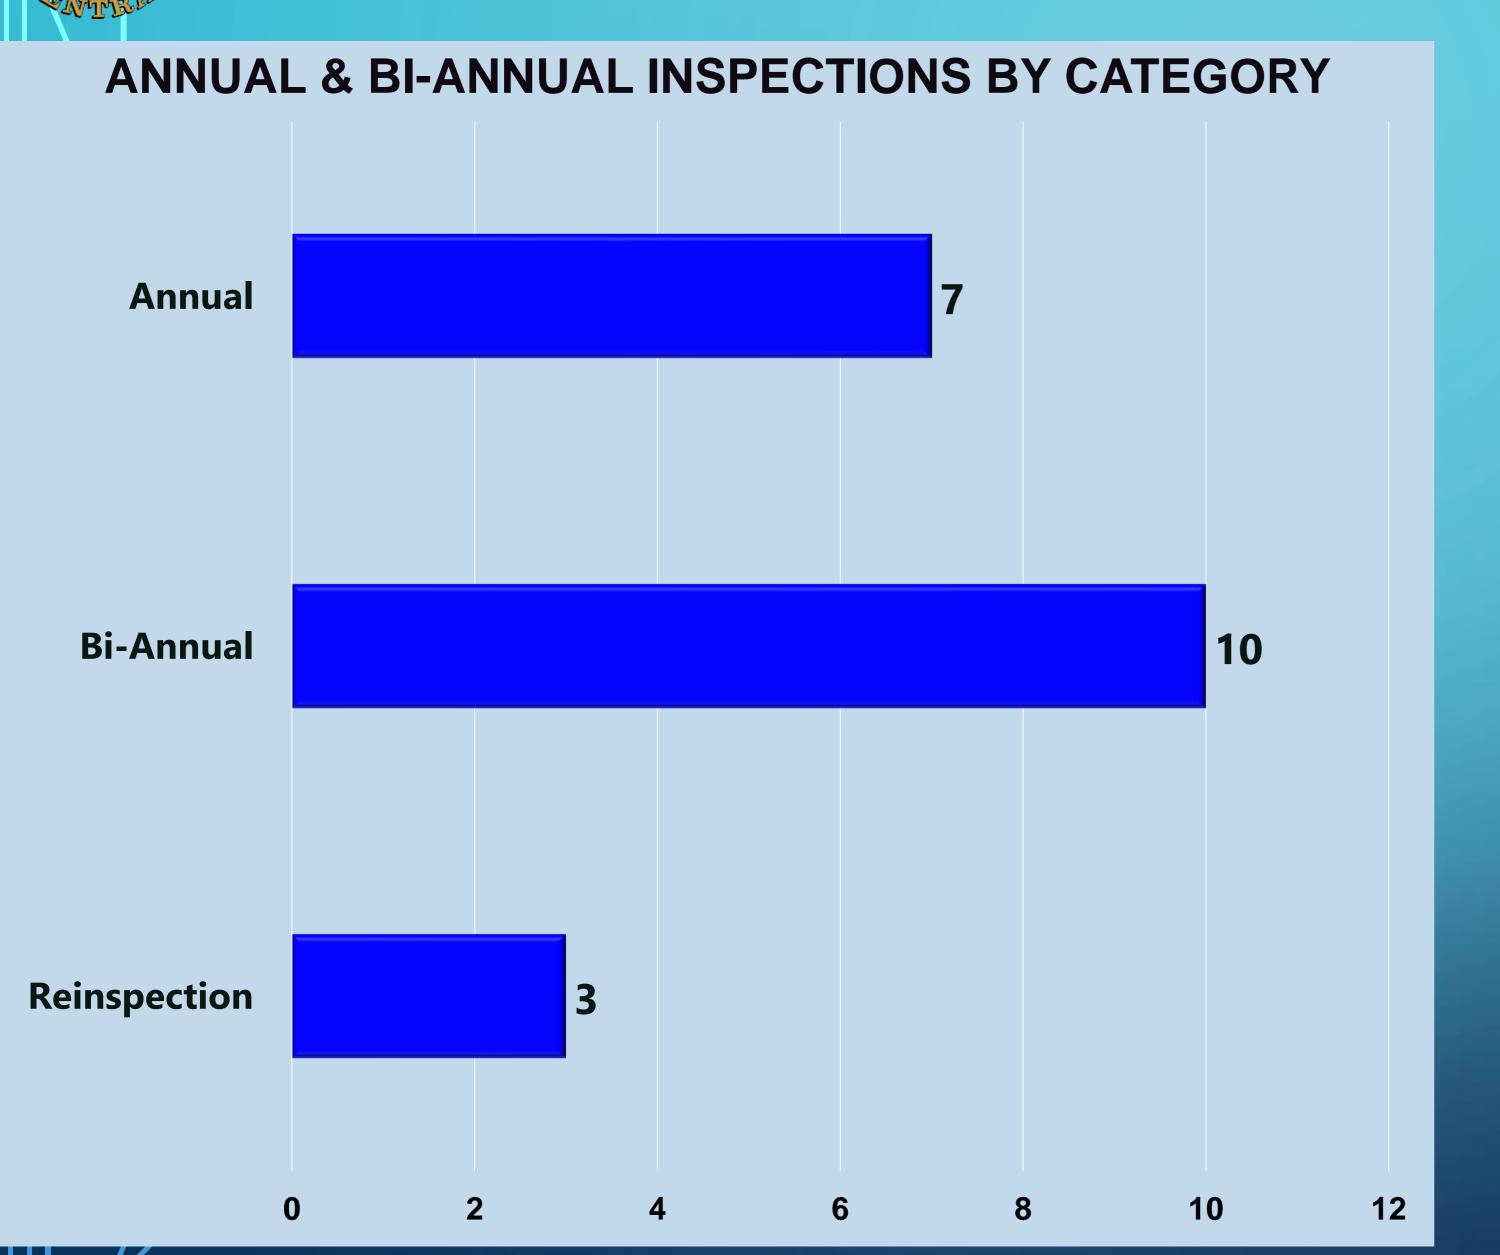

## Code Enforcement Statistics for March 2022

Fire Chief: Timothy V. Henry, CFO, EFO