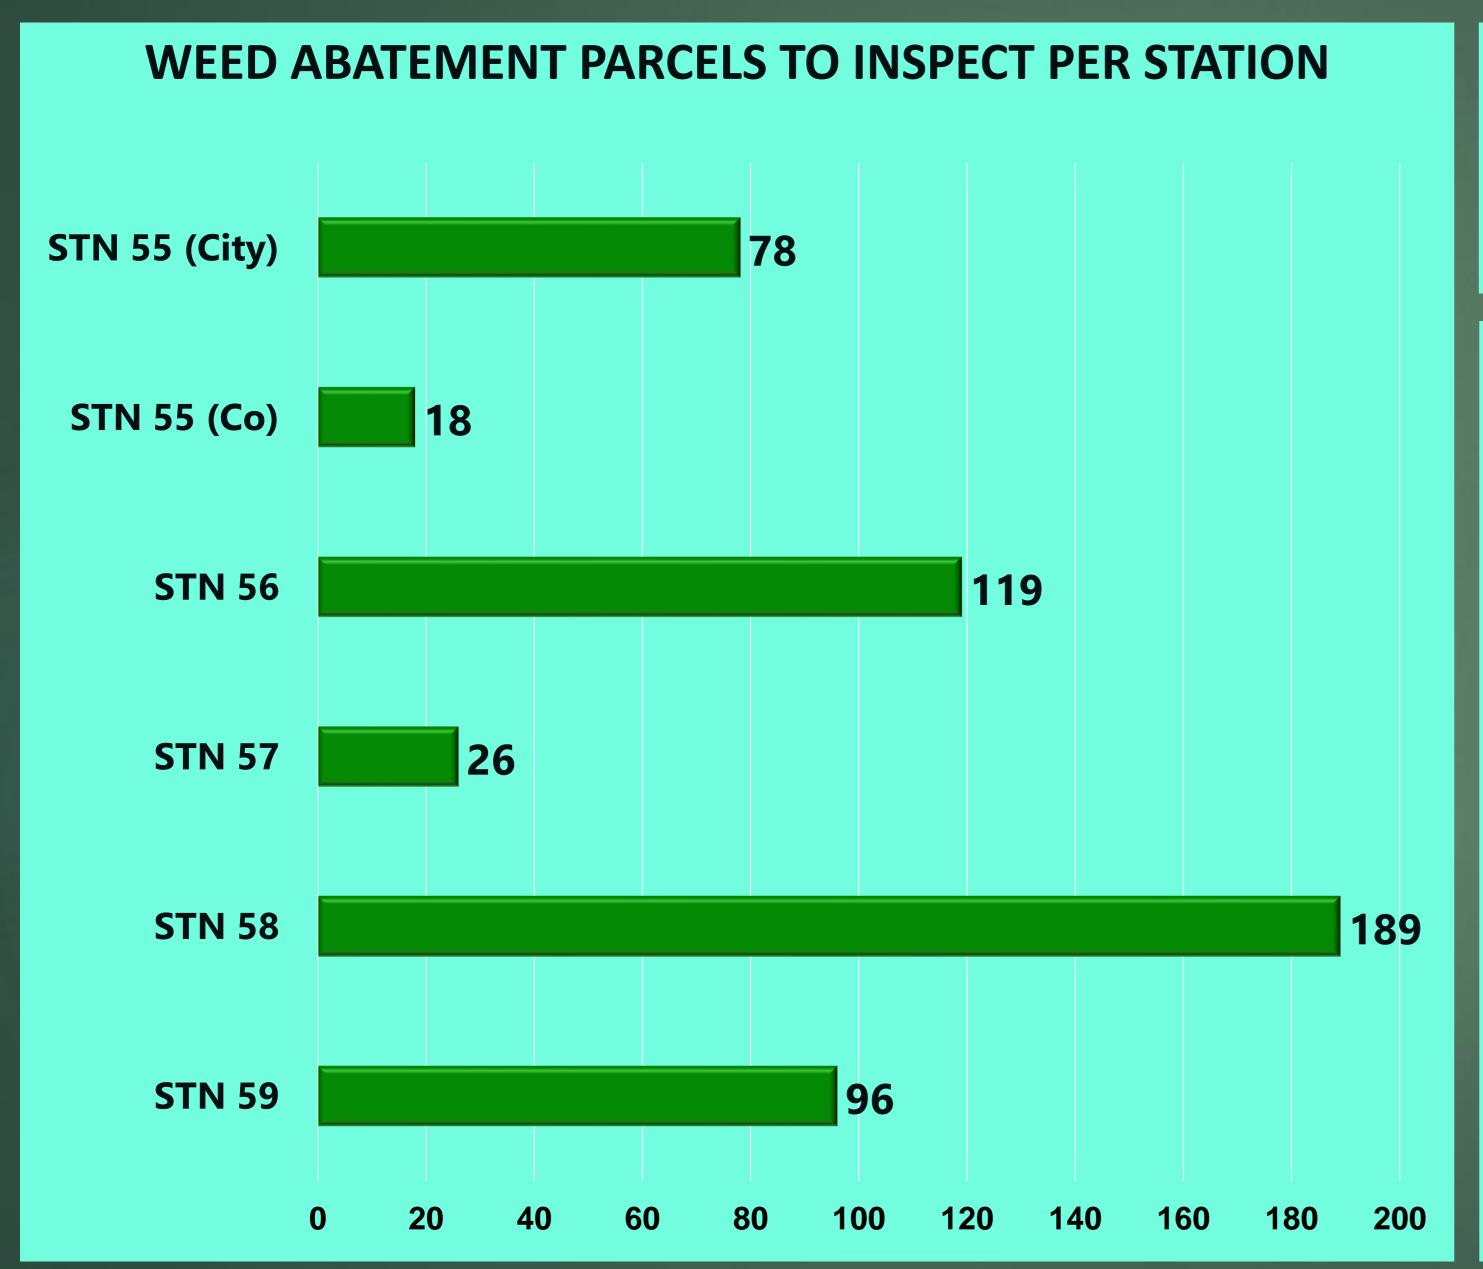

n Campus.<br>(Assisted Kerman PD)                                     |
| Correction        | N/A                             | 1261 W Brawley Ave.<br>Fresno      | Illegal Burning Trash   | Homeless male burning trash next to RV                                                                    |
| Correction Notice | Apartments                      | 15063 w San Joaquin Ave.<br>Kerman | Illegal Burning Trash   | Homeless burning trash, Fire Hazard.<br>(Joint Action w/ Kerman PD, Code Enforcement &<br>Building Depts) |
|                   |                                 |                                    | TOTAL: Code Enforcement | 03                                                                                                        |



### Weed Abatement Parcels for 2022 Season



Total # of Parcels to Inspect 526

May 01<sup>st</sup> - 14<sup>th</sup>



# Fire Prevention Division Statistics for March 2022

- Plans Submitted & Review
- New Construction Inspections
- Annual & Bi-Annual Inspections
- Initial Study Applications



## Plan Submitted for Review Statistics for March 2022









# Plan Reviewed By Statistics for March 2022



# F L D PIRE PIRE

# New Construction Inspections for March 2022









#### NORTH CENTRAL FIRE PROTECTION DISTRICT

Fire Chief: Timothy V. Henry, CFO, EFO

| NAME OF BUSINESS                 | ADDRESS                            | INSPECTOR        | RESULT                     | OCCUPANCY TYPE                         | SQUARE FOOTAGE                 | NOTES                      |
|----------------------------------|-------------