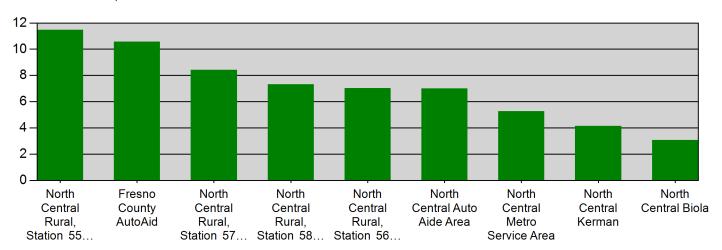

#### Average Response Time per Zone for Date Range

| Zone                                                 | AVERAGE RESPONSE TIME in minutes (Dispatch to Arrived) |
|------------------------------------------------------|--------------------------------------------------------|
| NCR55 - North Central Rural, Station 55 Service Area | 11:48                                                  |
| FCF AutoAid - Fresno County AutoAid                  | 10:56                                                  |
| NCR57 - North Central Rural, Station 57 Service Area | 8:43                                                   |
| NCR58 - North Central Rural, Station 58 Service Area | 7:33                                                   |
| NCR56 - North Central Rural, Station 56 Service Area | 7:02                                                   |
| NCAA - North Central Auto Aide Area                  | 7:01                                                   |
| NC59 - North Central Metro Service Area              | 5:28                                                   |
| NCKer - North Central Kerman                         | 4:14                                                   |
| NCBio - North Central Biola                          | 3:08                                                   |