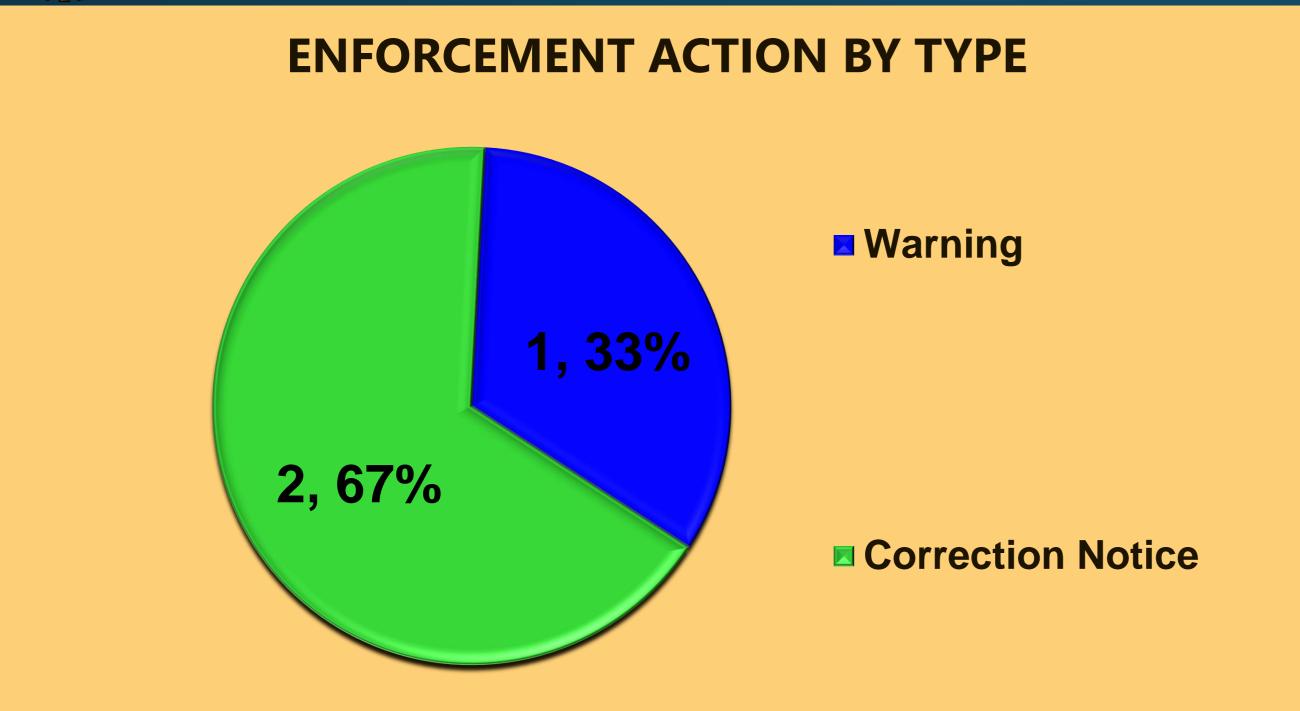

## Code Enforcement Statistics for March 2022

Fire Chief: Timothy V. Henry, CFO, EFO