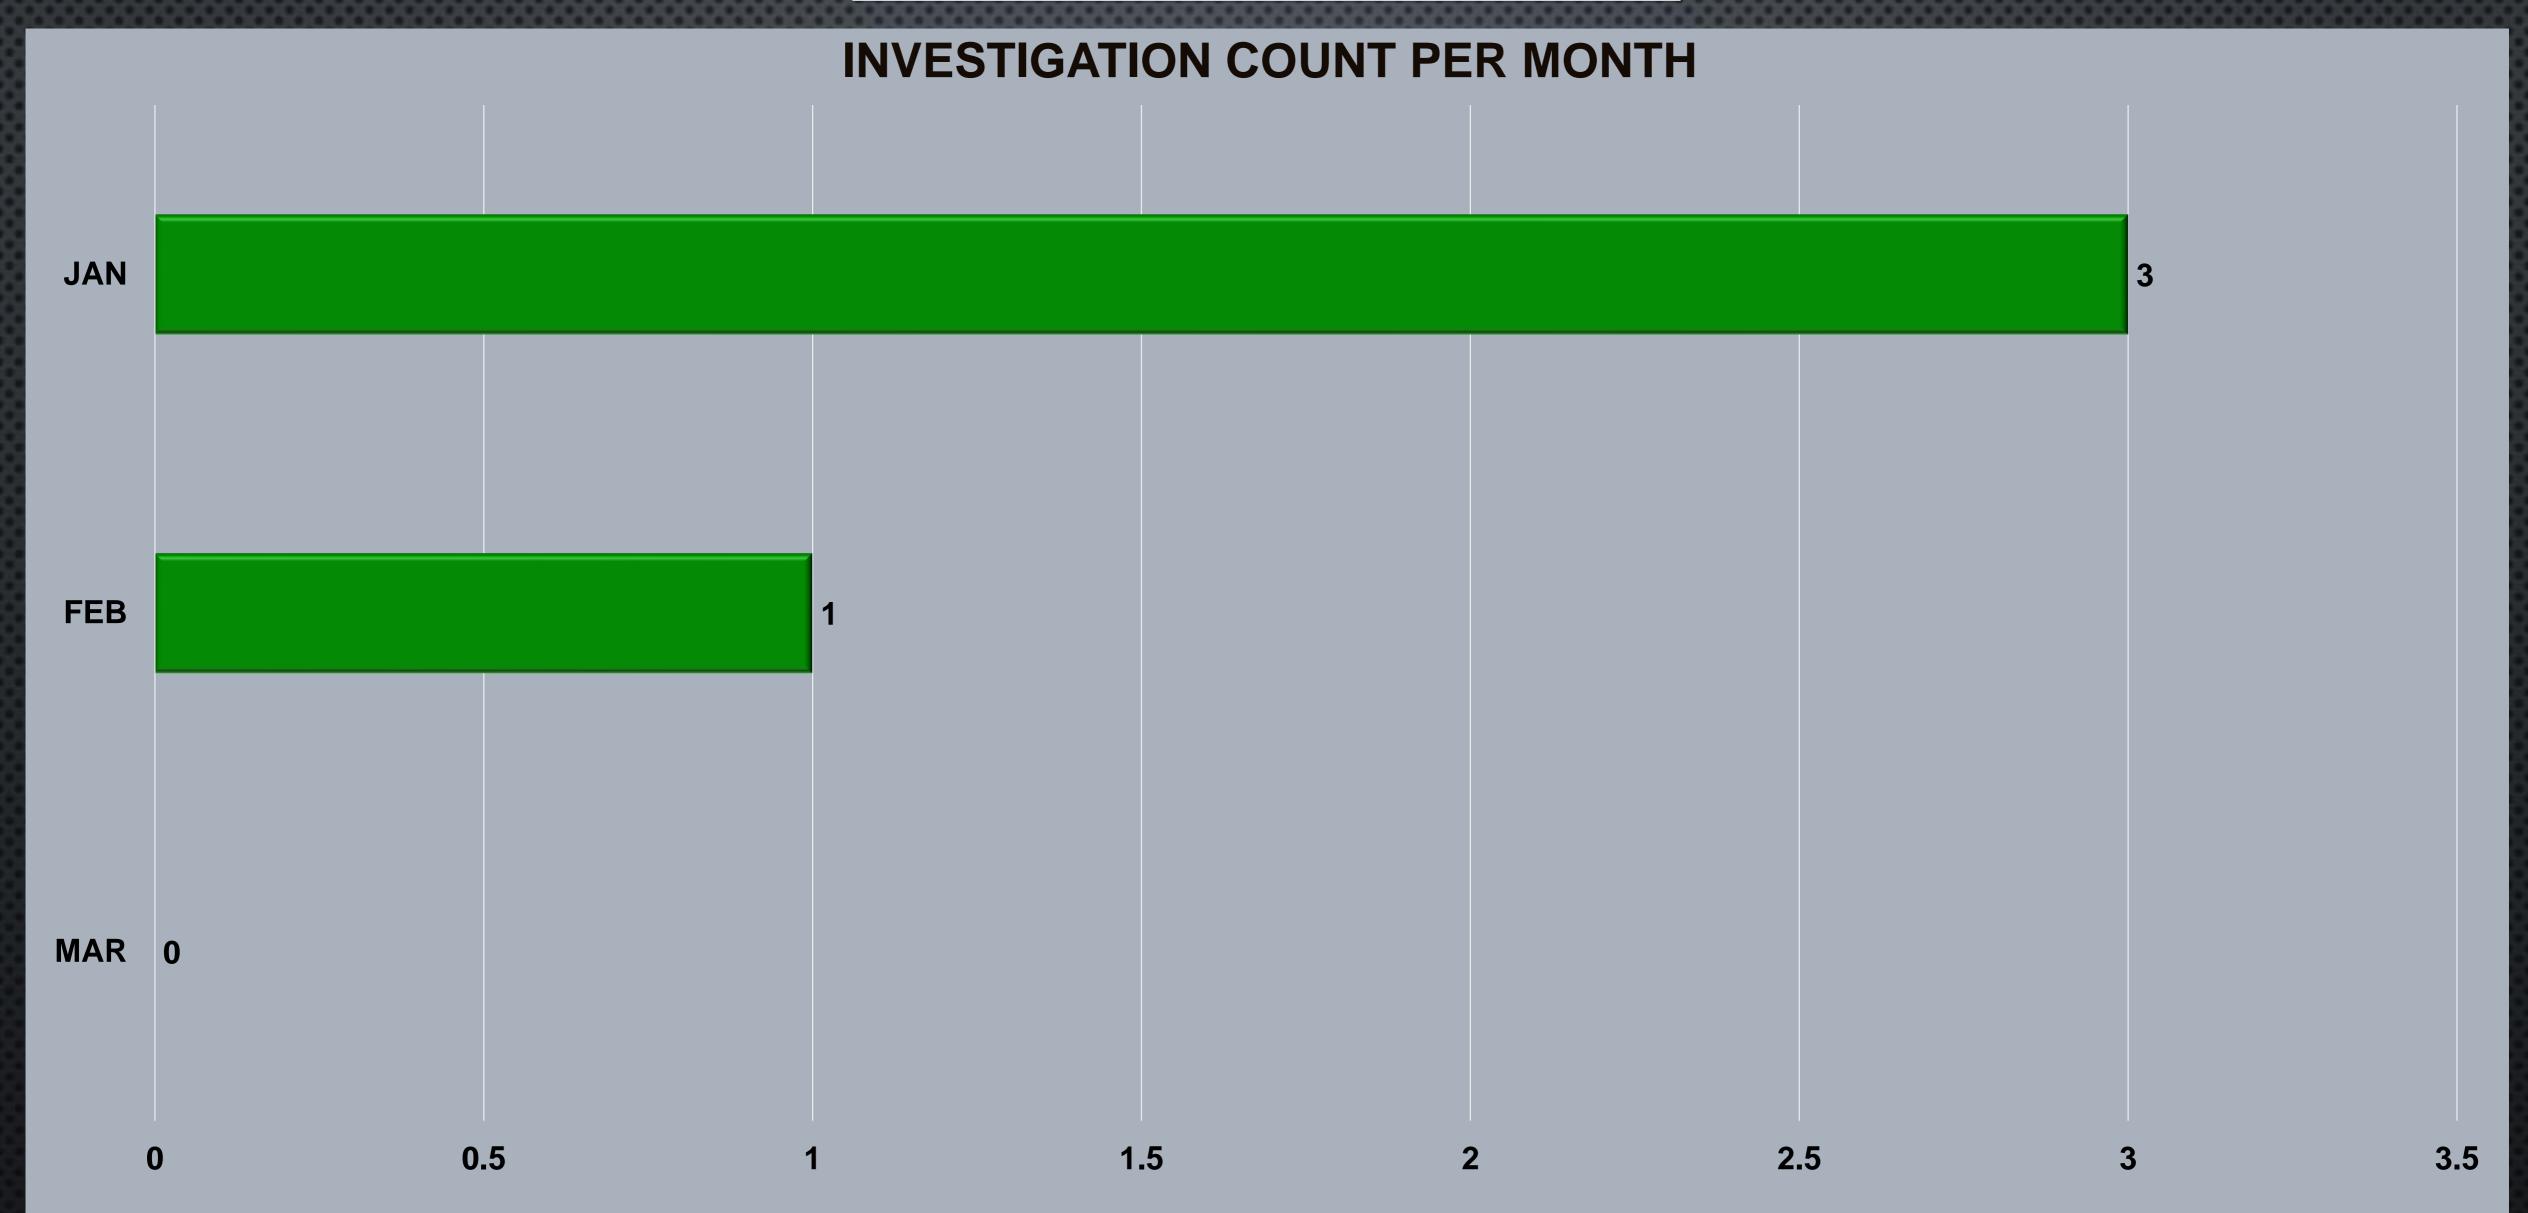

| 03/16/2022 | 160 - Special outside fire, other                    | \$60,000.00   | \$60,000.00  | \$120,000.00 | 73.85%     |
| 2022-953        | 03/18/2022 | 140 - Natural vegetation fire, other                 | \$1,000.00    | \$1,000.00   | \$2,000.00   | 1.23%      |
| 2022-957        | 03/19/2022 | 112 - Fires in structure other than in a<br>building | \$1,000.00    | \$1,000.00   | \$2,000.00   | 1.23%      |
| 2022-966        | 03/19/2022 | 160 - Special outside fire, other                    | \$1,000.00    | \$1,000.00   | \$2,000.00   | 1.23%      |

# Fire Investigation Division Statistics for March 2022

- Fire Investigations
- Safe & Sane Fireworks Booths
- · Code Enforcement
- Weed Abatement





# Fire Investigation Statistics for March 2022 No Cases for this Month





# Safe & Sane Fireworks Booths Applications 2022



**Total # Fireworks Booths Applications Submitted** 

19





Fire Chief: Timothy V. Henry, CFO, EFO

Safe & Sane Fireworks Booths (2022)

| Organization                            | Contact Name        | Contact No.  | FWX     | Booth Locations | Cross<br>Streets    | Storage<br>Locations | First In Engine |
|-----------------------------------------|---------------------|--------------|---------|-----------------|---------------------|----------------------|-----------------|
| Sikh Association                        | Deep Sing           | 559/647-4700 | Phantom | TBD             | TBD                 | TBD                  | TBD             |
| Kerman Sikh Youth Associations          | Deep Sing           | 559/647-4700 | Phantom