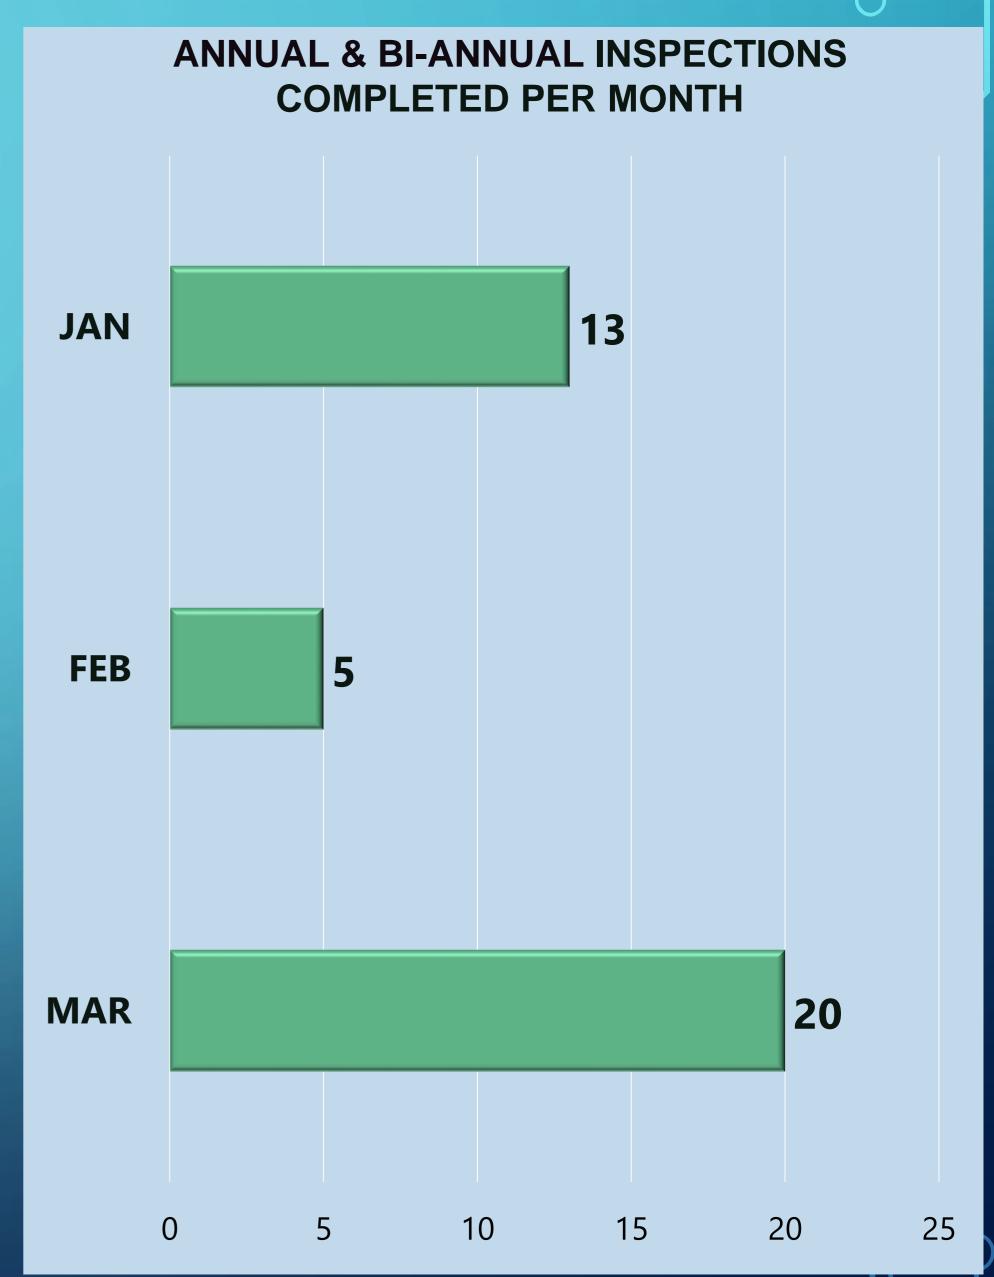

## Code Enforcement Statistics for March 2022

Fire Chief: Timothy V. Henry, CFO, EFO