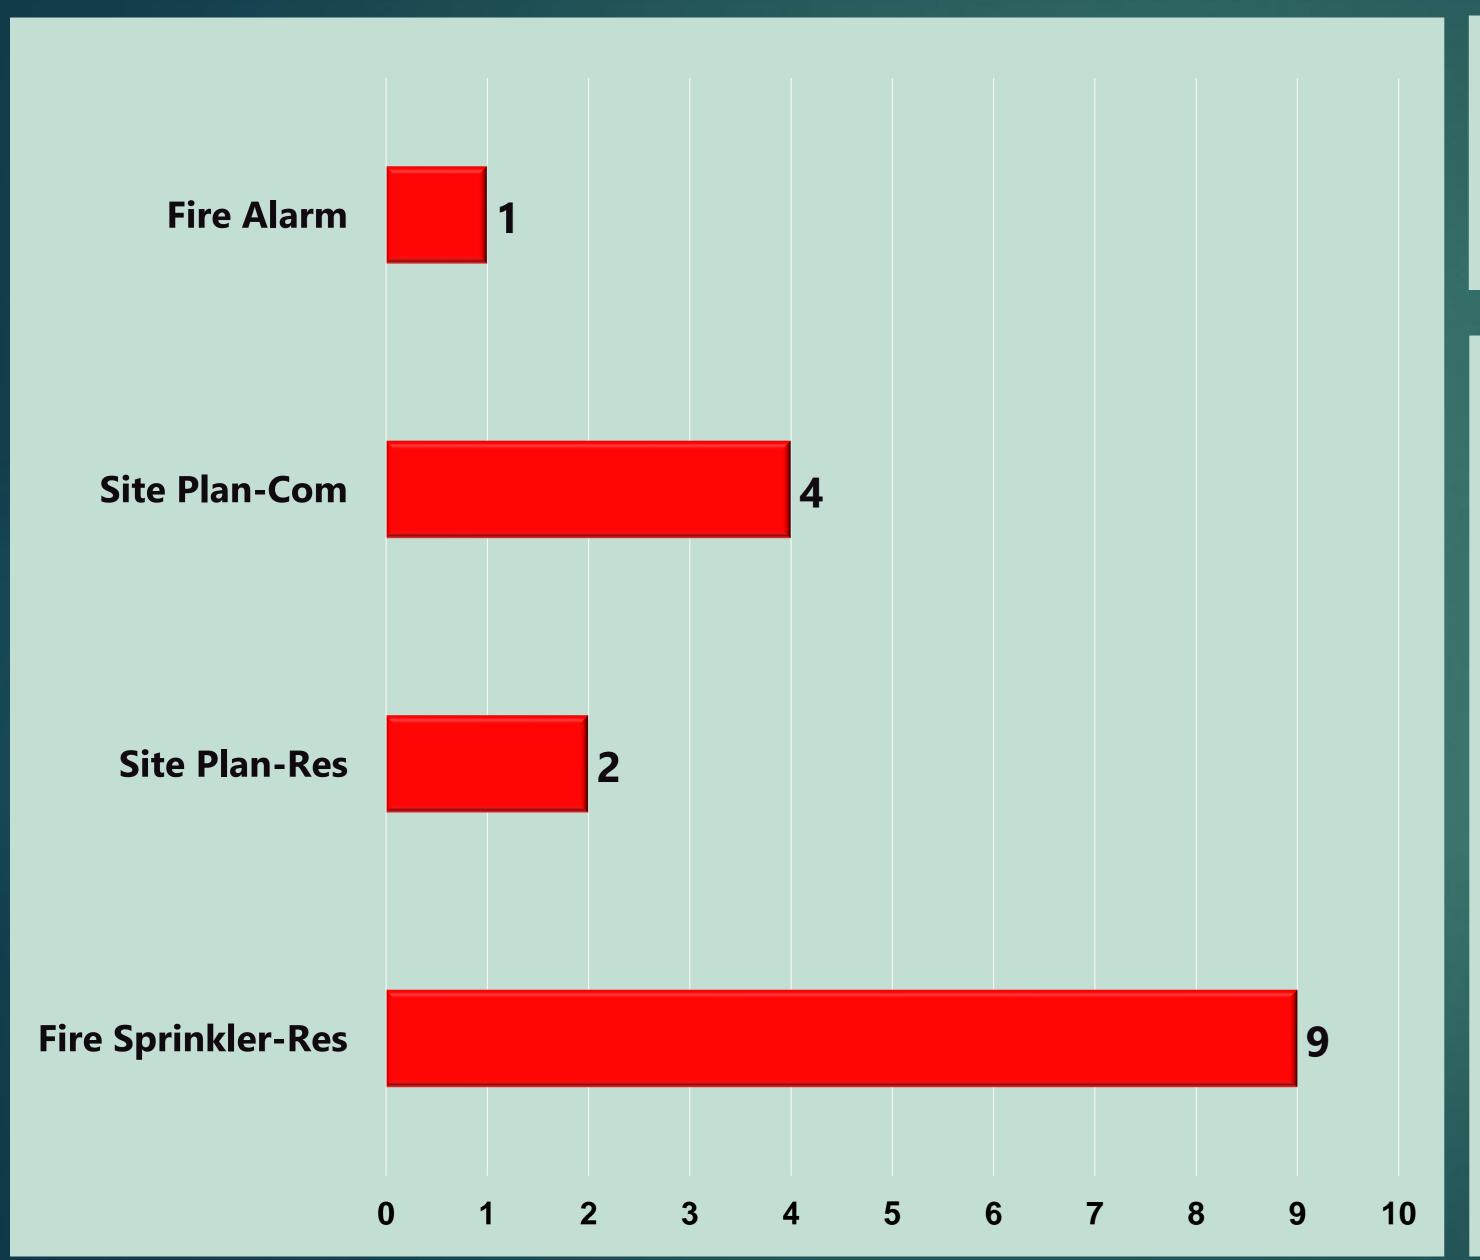

Notice | Apartments                      | 15063 w San Joaquin Ave.<br>Kerman | Illegal Burning Trash   | Homeless burning trash, Fire Hazard.<br>(Joint Action w/ Kerman PD, Code Enforcement &<br>Building Depts) |
|                   |                                 |                                    | TOTAL: Code Enforcement | 03                                                                                                        |



### Weed Abatement Parcels for 2022 Season



Total # of Parcels to Inspect 526

May 01<sup>st</sup> - 14<sup>th</sup>



# Fire Prevention Division Statistics for March 2022

- Plans Submitted & Review
- New Construction Inspections
- Annual & Bi-Annual Inspections
- Initial Study Applications



## Plan Submitted for Review Statistics for March 2022









# Plan Reviewed By Statistics for March 2022



# F L D PIRE PIRE

# New Construction Inspections for March 2022









#### NORTH CENTRAL FIRE PROTECTION DISTRICT

Fire Chief: Timothy V. Henry, CFO, EFO

| NAME OF BUSINESS                 | ADDRESS                            | INSPECTOR        | RESULT                     | OCCUPANCY TYPE                         | SQUARE FOOTAGE                 | NOTES                      |
|----------------------------------|------------------------------------|------------------|----------------------------|----------------------------------------|--------------------------------|----------------------------|
|                                  |                                    | In               | spection Type: Fire Sprink | ler Systems (