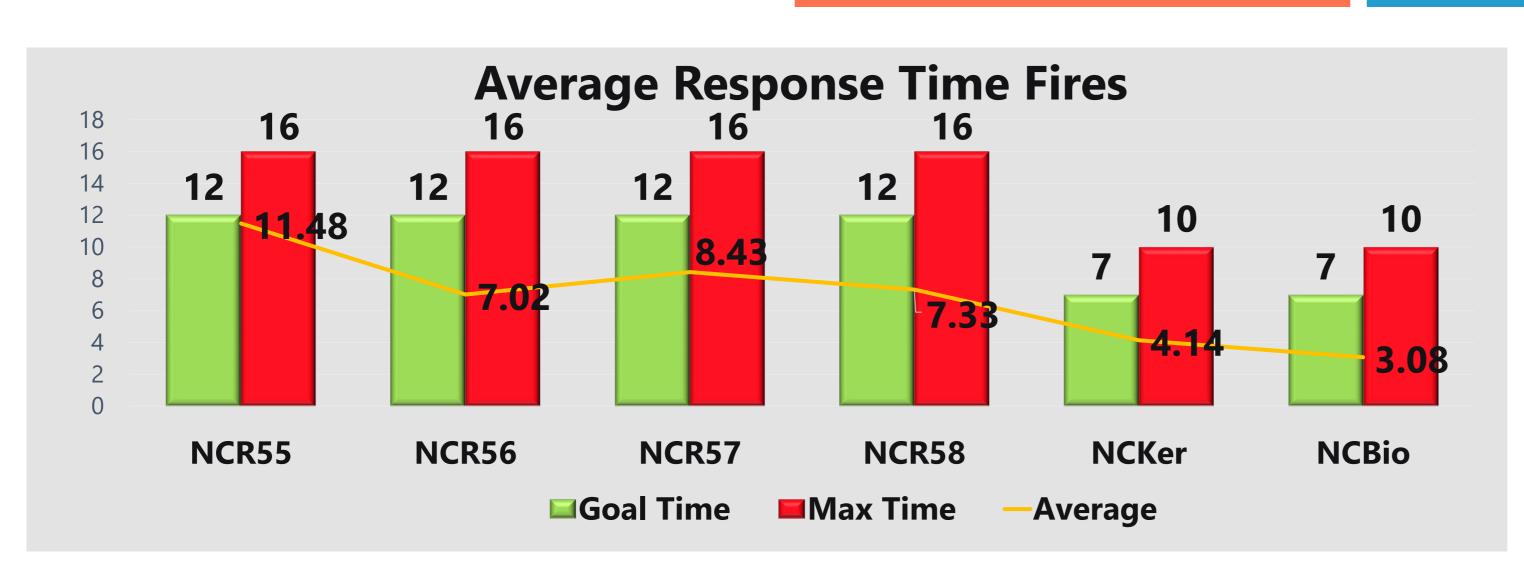

#### Average Response Time per Zone for Date Range

| Zone                                                 | AVERAGE RESPONSE TIME in minutes (Dispatch to Arrived) |
|------------------------------------------------------|--------------------------------------------------------|
| NCR55 - North Central Rural, Station 55 Service Area | 11:48                                                  |
| FCF AutoAid - Fresno County AutoAid                  | 10:56                                                  |
| NCR57 - North Central Rural, Station 57 Service Area | 8:43                                                   |
| NCR58 - North Central Rural, Station 58 Service Area | 7:33                                                   |
| NCR56 - North Central Rural, Station 56 Service Area | 7:02                                                   |
| NCAA - North Central Auto Aide Area                  | 7:01                                                   |
| NC59 - North Central Metro Service Area              | 5:28                                                   |
| NCKer - North Central Kerman                         | 4:14                                                   |
| NCBio - North Central Biola                          | 3:08                                                   |