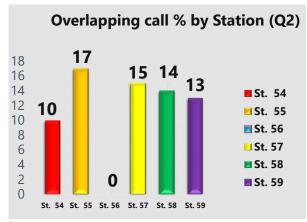

#### **Count of Overlapping Incidents for Date Range**

Start Date: 07/01/2022 | End Date: 08/01/2022

| # OVERLAPPING | % OVERLAPPING | TOTAL |
|---------------|---------------|-------|
| 174           | 39.64         | 439   |