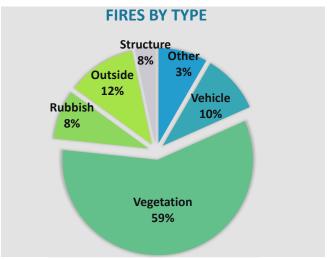

#### Count of Incidents by Incident Type for Incident Status for Date Range

Incident Status(s): All Incident Statuses | Sort By: IncidentType | Start Date: 07/01/2022 | End Date: 08/01/2022

| INCIDENT TYPE                                          | # INCIDENTS |
|--------------------------------------------------------|-------------|
| 111 - Building fire                                    | 5           |
| 118 - Trash or rubbish fire, contained                 | 3           |
| 131 - Passenger vehicle fire                           | 4           |
| 132 - Road freight or transport vehicle fire           | 1           |
| 137 - Camper or recreational vehicle (RV) fire         | 1           |
| 140 - Natural vegetation fire, other                   | 24          |
| 142 - Brush or brush-and-grass mixture fire            | 4           |
| 143 - Grass fire                                       | 6           |
| 150 - Outside rubbish fire, other                      | 2           |
| 151 - Outside rubbish, trash or waste fire             | 2           |
| 160 - Special outside fire, other                      | 7           |
| 173 - Cultivated trees or nursery stock fire           | 1           |
| 220 - Overpressure rupture from air or gas, other      | 1           |
| 311 - Medical assist, assist EMS crew                  | 52          |
| 321 - EMS call, excluding vehicle accident with injury | 131         |
| 322 - Motor vehicle accident with injuries             | 26          |
| 324 - Motor vehicle accident with no injuries.         | 6           |
| 331 - Lock-in (if lock out , use 511 )                 | 1           |
| 352 - Extrication of victim(s) from vehicle            | 1           |
| 413 - Oil or other combustible liquid spill            | 1           |
| 424 - Carbon monoxide incident                         | 1           |
| 440 - Electrical wiring/equipment problem, other       | 2           |
| 444 - Power line down                                  | 4           |
| 445 - Arcing, shorted electrical equipment             | 1           |
| 480 - Attempted burning, illegal action, other         | 8           |
| 500 - Service Call, other                              | 1           |
| 511 - Lock-out                                         | 1           |
| 520 - Water problem, other                             | 2           |
| 550 - Public service assistance, other                 | 8           |
| 552 - Police matter                                    | 1           |
| 561 - Unauthorized burning                             | 1           |
| 571 - Cover assignment, standby, moveup                | 7           |
| 600 - Good intent call, other                          | 2           |
| 611 - Dispatched & cancelled en route                  | 76          |
| 622 - No incident found on arrival at dispatch address | 9           |
| 650 - Steam, other gas mistaken for smoke, other       | 2           |
| 651 - Smoke scare, odor of smoke                       | 9           |
| 661 - EMS call, party transported by non-fire agency   | 1           |

This report displays Incidents by Incident type for the selected Incident Status (es) and chosen date range. Nemsis 2 & 3 Incidents Included.

| 671 - HazMat release investigation w/no HazMat           | 1 |
|----------------------------------------------------------|---|
| 700 - False alarm or false call, other                   | 4 |
| 711 - Municipal alarm system, malicious false alarm      | 4 |
| 733 - Smoke detector activation due to malfunction       | 2 |
| 735 - Alarm system sounded due to malfunction            | 3 |
| 740 - Unintentional transmission of alarm, other         | 1 |
| 743 - Smoke detector activation, no fire - unintentional | 3 |
| 744 - Detector activation, no fire - unintentional       | 1 |
| 745 - Alarm system activation, no fire - unintentional   | 3 |
| 900 - Special type of incident, other                    | 1 |
| 911 - Citizen complaint                                  | 1 |