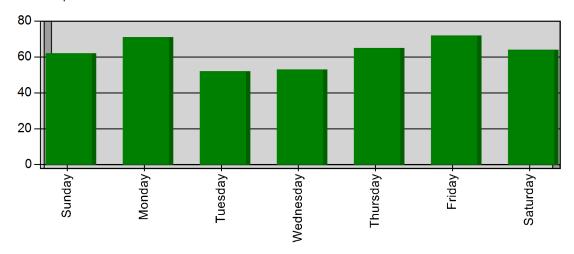

#### Incidents by Day of the Week for Date Range

| DAY OF THE WEEK | # INCIDENTS |
|-----------------|-------------|
| Sunday          | 62          |
| Monday          | 71          |
| Tuesday         | 52          |
| Wednesday       | 53          |
| Thursday        | 65          |
| Friday          | 72          |
| Saturday        | 64          |