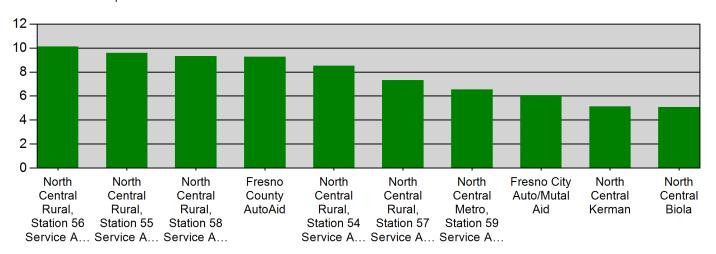

#### Average Response Time per Zone for Date Range

| Zone                                                 | AVERAGE RESPONSE TIME in minutes (Dispatch to Arrived) |
|------------------------------------------------------|--------------------------------------------------------|
| NCR56 - North Central Rural, Station 56 Service Area | 10:11                                                  |
| NCR55 - North Central Rural, Station 55 Service Area | 9:59                                                   |
| NCR58 - North Central Rural, Station 58 Service Area | 9:31                                                   |
| FCF AutoAid - Fresno County AutoAid                  | 9:27                                                   |
| NCR54 - North Central Rural, Station 54 Service Area | 8:53                                                   |
| NCR57 - North Central Rural, Station 57 Service Area | 7:31                                                   |
| NC59 - North Central Metro, Station 59 Service Area  | 6:55                                                   |
| FFD AutoAid - Fresno City Auto/Mutal Aid             | 6:07                                                   |
| NCKer - North Central Kerman                         | 5:12                                                   |
| NCBio - North Central Biola                          | 5:08                                                   |