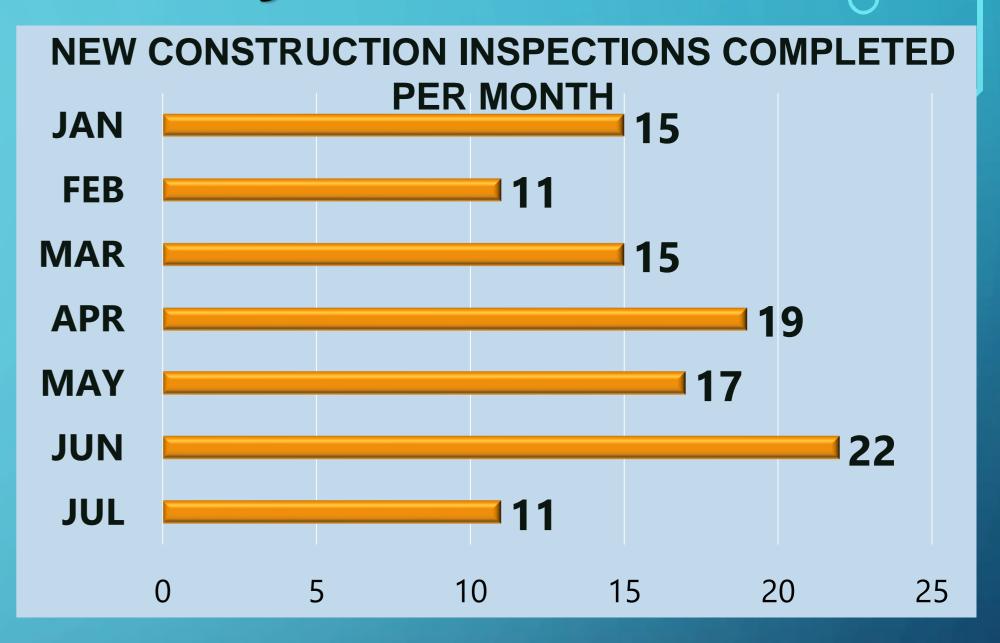

3         | Mohandeep Singh<br>Bains        | 14356 W F St. Kerman            | 14356 W F St. Kerman      | KPD                |
| 1428            | 7/4/2022         | 22-2604         | Eleuterio Rivera Jr<br>Cubillos | 15798 W. Orchard Way            | 15798 W. Orchard Way      | KPD                |
|                 |                  |                 |                                 |                                 | TOTAL: Citation Issued    | 04                 |

# Fire Prevention Division Statistics for July 2022

- Plans Submitted & Review
- New Construction Inspections
- Annual & Bi-Annual Inspections





# Plan Submitted for Review Statistics for July 2022









# Plan Reviewed By Statistics for July 2022



# FIRE DELLA

### New Construction Inspections for July 2022











## **Annual & Bi-Annual Inspections for July 2022**







| <b>New Cor</b>                     | nstruction                                         | Inspe      | ections (           | Commercia           | al)                           |                   |                     |
|------------------------------------|----------------------------------------------------|------------|---------------------|---------------------|-------------------------------|-------------------|---------------------|
| NAME OF<br>BUSINESS /<br>APPLICANT | ADDRESS                                            | DATE       | INSPECTOR           | RESULT              | OCCUPANCY<br>TYPE             | SQUARE<br>FOOTAGE | NOTES               |
| Vacant                             | 15010 W<br>WHITESBRIDGE<b