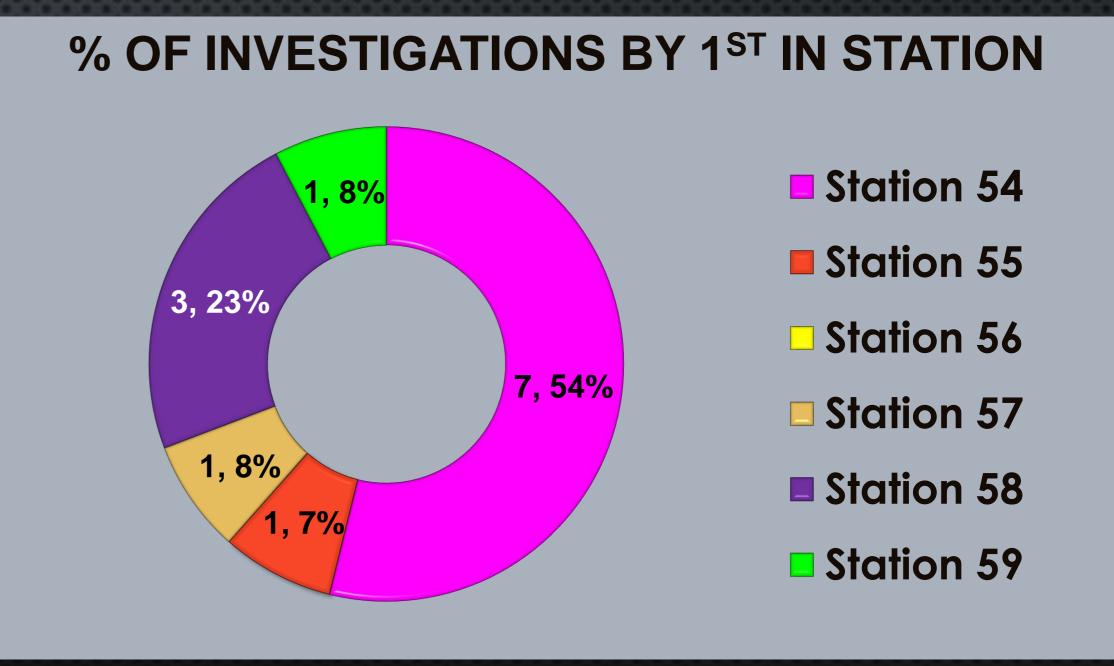

# Fire Investigation Division Statistics for July 2022

- Fire Investigations
- Fireworks Enforcement

# Fire Investigation Statistics for July 2022

Fire Investigation Statistics for July 2022

| Fire Inves              | stigatio         | ns                           |         |                 |                 |                                                                                                     |
|-------------------------|------------------|------------------------------|---------|-----------------|-----------------|-----------------------------------------------------------------------------------------------------|
| TYPE OF FIRE / INCIDENT | DATE OF INCIDENT | LOCATION OF INCIDENT         | ZONE    | INVST<br>STATUS | INVST<br>CLASS. | NOTES                                                                                               |
| Vegetation Fire         | 07/04/2022       | 200 N Madera Ave             | NCKer   | Closed          | Incendiary      | homeless subject started grass fire next to Little Cesar's (Kerman)                                 |
| Vehicle Fire            | 07/04/2022       | Marks & Belmont Ave          | NCRural | Closed          | Undetermined    | Homeless occupied RV caught fire (Rear)                                                             |
| Property Fire           | 07/06/2022       | 2205 W Dudley Ave            | NCRural | Closed          | Incendiary      | Two Homeless (Male & Female) attempt start paper / grass fire.                                      |
| Vegetation Fire         | 07/07/2022       | N Garfield & W Sample<br>Ave | NCRural | Closed          | Undetermined    | Vacant lot, occupied by homeless. Weed Abatement Hazard.                                            |
| Vegetation Fire         | 07/08/2022       | 8008 W Shields Ave           | NCRural | Closed          | Undetermined    | Vacant lot, large pile of dead trees and trash. Weed Abatement Hazard.                              |
| Structure Fire          | 07/11/2022       | 3518 W Belmont Ave.          | NCRural | Open            | Undetermined    | Illegal Fireworks                                                                                   |
| Structure Fire          | 07/17/2022       | 5110 W McKinley Ave          | NCRural | Open            | Undetermined    | Unknown                                                                                             |
| Structure Fire          | 07/19/2022       | 3180 W Kearney Blvd.         | NCRural | Closed          | Accidental      | Area of Origin, book shelf. Poss. Cell Phone being charged.                                         |
| Vegetation Fire         | 07/19/2022       | 2886 N Polk Ave.             | NCRural | Open            | Incendiary      | Poss. Suspect ignited dry grass from the road.                                                      |
| Vegetation Fire         | 07/20/2022       | 218 W Buckingham Way         | NCMetro | Open            | Incendiary      | Bottle rocket into a palm tree. fire damage motorcycle.                                             |
| Structure Fire          | 07/20/2022       | 965 N Lafayette Ave          | NCRural | Closed          | Undetermined    | 10x10 Tuff Shed w/ food storage burn. No Power. Unknown                                             |
| Vehicle Fire            | 07/21/2022       | 1820 N Hayes Ave.            | NCRural | Closed          | Undetermined    | Male Subject attempt Suicide w/ AR Rifle, Sets car on fire/grass lot. FSO CSI investigator on scene |
| Property Fire           | 07/28/2022       | 5901 N Madera Ave            | NCRural | Closed          | Incendiary      | Female burning trash middle of river (island). Written Warning Issued #07001                        |
| Structure Fire          | 07/31/2022       | 3588 W Peralta Way           | NCRural | Closed          | Accidental      | Illegal bypass of PG&E meter, fire from the top of the water heater                                 |
|                         |                  |                              | TO      | TAL: Fire Ir    | nvestigations   | 14                                                                                                  |