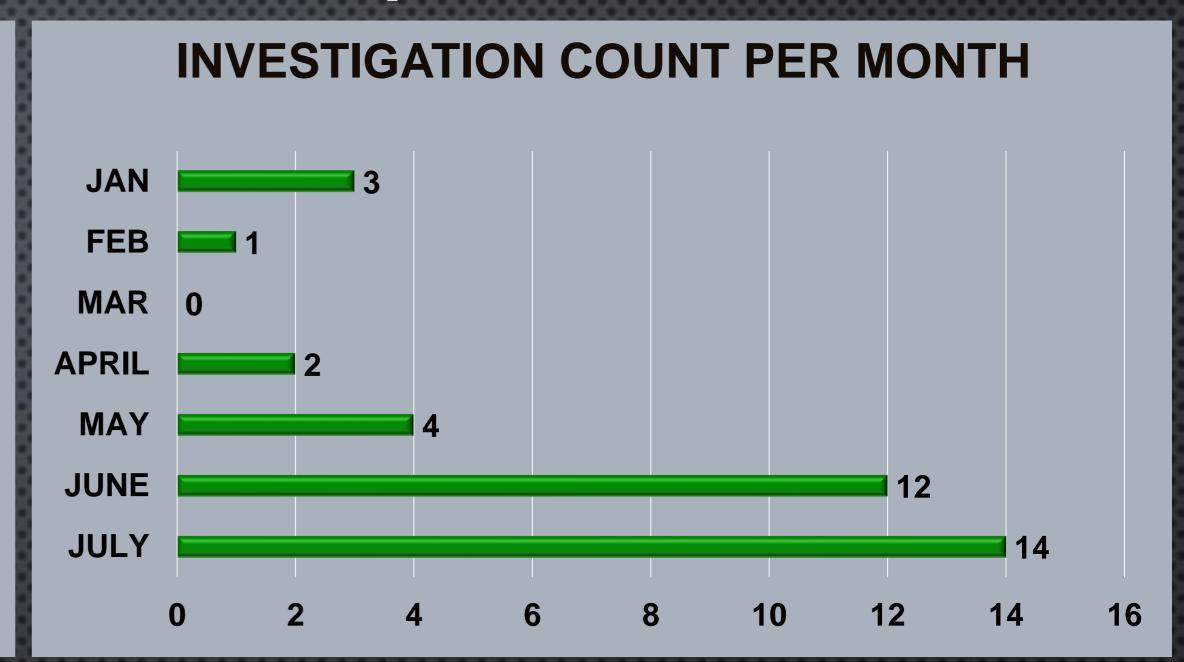

# Fire Investigation Statistics for July 2022

Fire Investigation Statistics for July 2022

| Fire Inves              | stigatio         | ns                           |         |                 |                 |                                                                                                     |
|-------------------------|------------------|------------------------------|---------|-----------------|-----------------|-----------------------------------------------------------------------------------------------------|
| TYPE OF FIRE / INCIDENT | DATE OF INCIDENT | LOCATION OF INCIDENT         | ZONE    | INVST<br>STATUS | INVST<br>CLASS. | NOTES                                                                                               |
| Vegetation Fire         | 07/04/2022       | 200 N Madera Ave             | NCKer   | Closed          | Incendiary      | homeless subject started grass fire next to Little Cesar's (Kerman)                                 |
| Vehicle Fire            | 07/04/2022       | Marks & Belmont Ave          | NCRural | Closed          | Undetermined    | Homeless occupied RV caught fire (Rear)                                                             |
| Property Fire           | 07/06/2022       | 2205 W Dudley Ave            | NCRural | Closed          | Incendiary      | Two Homeless (Male & Female) attempt start paper / grass fire.                                      |
| Vegetation Fire         | 07/07/2022       | N Garfield & W Sample<br>Ave | NCRural | Closed          | Undetermined    | Vacant lot, occupied by homeless. Weed Abatement Hazard.                                            |
| Vegetation Fire         | 07/08/2022       | 8008 W Shields Ave           | NCRural | Closed          | Undetermined    | Vacant lot, large pile of dead trees and trash. Weed Abatement Hazard.                              |
| Structure Fire          | 07/11/2022       | 3518 W Belmont Ave.          | NCRural | Open            | Undetermined    | Illegal Fireworks                                                                                   |
| Structure Fire          | 07/17/2022       | 5110 W McKinley Ave          | NCRural | Open            | Undetermined    | Unknown                                                                                             |
| Structure Fire          | 07/19/2022       | 3180 W Kearney Blvd.         | NCRural | Closed          | Accidental      | Area of Origin, book shelf. Poss. Cell Phone being charged.                                         |
| Vegetation Fire         | 07/19/2022       | 2886 N Polk Ave.             | NCRural | Open            | Incendiary      | Poss. Suspect ignited dry grass from the road.                                                      |
| Vegetation Fire         | 07/20/2022       | 218 W Buckingham Way         | NCMetro | Open            | Incendiary      | Bottle rocket into a palm tree. fire damage motorcycle.                                             |
| Structure Fire          | 07/20/2022       | 965 N Lafayette Ave          | NCRural | Closed          | Undetermined    | 10x10 Tuff Shed w/ food storage burn. No Power. Unknown                                             |
| Vehicle Fire            | 07/21/2022       | 1820 N Hayes Ave.            | NCRural | Closed          | Undetermined    | Male Subject attempt Suicide w/ AR Rifle, Sets car on fire/grass lot. FSO CSI investigator on scene |
| Property Fire           | 07/28/2022       | 5901 N Madera Ave            | NCRural | Closed          | Incendiary      | Female burning trash middle of river (island). Written Warning Issued #07001                        |
| Structure Fire          | 07/31/2022       | 3588 W Peralta Way           | NCRural | Closed          | Accidental      | Illegal bypass of PG&E meter, fire from the top of the water heater                                 |
|                         |                  |                              | TO      | TAL: Fire Ir    | nvestigations   | 14                                                                                                  |