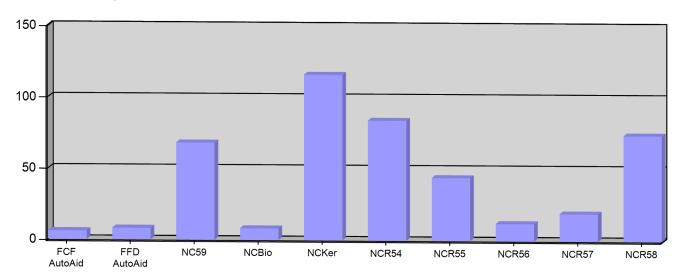

#### Incident Count per Zone for Date Range

Start Date: 07/01/2022 | End Date: 08/01/2022

| ZONE                                                 | # INCIDENTS |
|------------------------------------------------------|-------------|
| FCF AutoAid - Fresno County AutoAid                  | 6           |
| FFD AutoAid - Fresno City Auto/Mutal Aid             | 8           |
| NC59 - North Central Metro, Station 59 Service Area  | 68          |
| NCBio - North Central Biola                          | 8           |
| NCKer - North Central Kerman                         | 116         |
| NCR54 - North Central Rural, Station 54 Service Area | 84          |
| NCR55 - North Central Rural, Station 55 Service Area | 44          |
| NCR56 - North Central Rural, Station 56 Service Area | 12          |
| NCR57 - North Central Rural, Station 57 Service Area | 19          |
| NCR58 - North Central Rural, Station 58 Service Area | 74          |