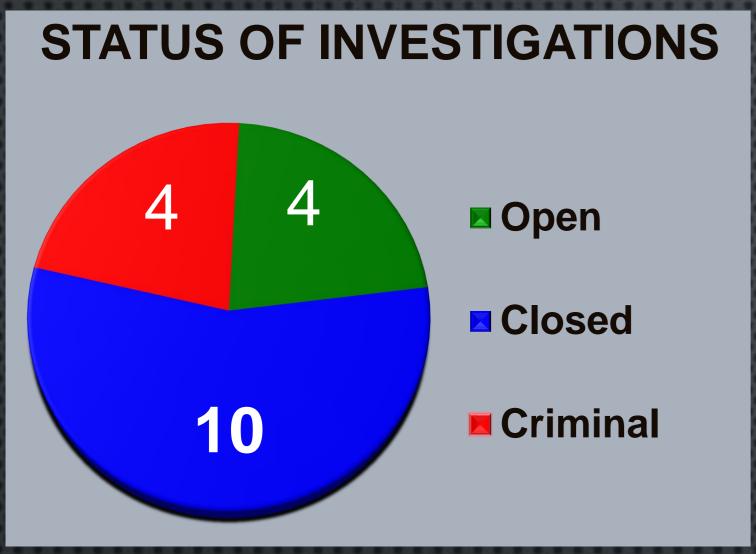

# Fire Investigation Division Statistics for July 2022

- Fire Investigations
- Fireworks Enforcement

# Fire Investigation Statistics for July 2022

Fire Investigation Statistics for July 2022

| Fire Inves              | stigatio         | ns                           |         |                 |                 |                                                                                                     |
|-------------------------|------------------|------------------------------|---------|-----------------|-----------------|-----------------------------------------------------------------------------------------------------|
| TYPE OF FIRE / INCIDENT | DATE OF INCIDENT | LOCATION OF INCIDENT         | ZONE    | INVST<br>STATUS | INVST<br>CLASS. | NOTES                                                                                               |
| Vegetation Fire         | 07/04/2022       | 200 N Madera Ave             | NCKer   | Closed          | Incendiary      | homeless subject started grass fire next to Little Cesar's (Kerman)                                 |
| Vehicle Fire            | 07/04/2022       | Marks & Belmont Ave          | NCRural | Closed          | Undetermined    | Homeless occupied RV caught fire (Rear)                                                             |
| Property Fire           | 07/06/2022       | 2205 W Dudley Ave            | NCRural | Closed          | Incendiary      | Two Homeless (Male & Female) attempt start paper / grass fire.                                      |
| Vegetation Fire         | 07/07/2022       | N Garfield & W Sample<br>Ave | NCRural | Closed          | Undetermined    | Vacant lot, occupied by homeless. Weed Abatement Hazard.                                            |
| Vegetation Fire         | 07/08/2022       | 8008 W Shields Ave           | NCRural | Closed          | Undetermined    | Vacant lot, large pile of dead trees and trash. Weed Abatement Hazard.                              |
| Structure Fire          | 07/11/2022       | 3518 W Belmont Ave.          | NCRural | Open            | Undetermined    | Illegal Fireworks                                                                                   |
| Structure Fire          | 07/17/2022       | 5110 W McKinley Ave          | NCRural | Open            | Undetermined    | Unknown                                                                                             |
| Structure Fire          | 07/19/2022       | 3180 W Kearney Blvd.         | NCRural | Closed          | Accidental      | Area of Origin, book shelf. Poss. Cell Phone being charged.                                         |
| Vegetation Fire         | 07/19/2022       | 2886 N Polk Ave.             | NCRural | Open            | Incendiary      | Poss. Suspect ignited dry grass from the road.                                                      |
| Vegetation Fire         | 07/20/2022       | 218 W Buckingham Way         | NCMetro | Open            | Incendiary      | Bottle rocket into a palm tree. fire damage motorcycle.                                             |
| Structure Fire          | 07/20/2022       | 965 N Lafayette Ave          | NCRural | Closed          | Undetermined    | 10x10 Tuff Shed w/ food storage burn. No Power. Unknown                                             |
| Vehicle Fire            | 07/21/2022       | 1820 N Hayes Ave.            | NCRural | Closed          | Undetermined    | Male Subject attempt Suicide w/ AR Rifle, Sets car on fire/grass lot. FSO CSI investigator on scene |
| Property Fire           | 07/28/2022       | 5901 N Madera Ave            | NCRural | Closed          | Incendiary      | Female burning trash middle of river (island). Written Warning Issued #07001                        |
| Structure Fire          | 07/31/2022       | 3588 W Peralta Way           | NCRural | Closed          | Accidental      | Illegal bypass of PG&E meter, fire from the top of the water heater                                 |
|                         |                  |                              | TO      | TAL: Fire Ir    | nvestigations   | 14                                                                                                  |