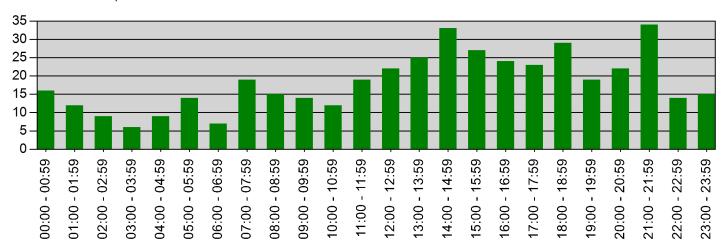

#### Incidents by Hour for Date Range

| HOUR          | # of CALLS |
|---------------|------------|
| 00:00 - 00:59 | 16         |
| 01:00 - 01:59 | 12         |
| 02:00 - 02:59 | 9          |
| 03:00 - 03:59 | 6          |
| 04:00 - 04:59 | 9          |
| 05:00 - 05:59 | 14         |
| 06:00 - 06:59 | 7          |
| 07:00 - 07:59 | 19         |
| 08:00 - 08:59 | 15         |
| 09:00 - 09:59 | 14         |
| 10:00 - 10:59 | 12         |
| 11:00 - 11:59 | 19         |
| 12:00 - 12:59 | 22         |
| 13:00 - 13:59 | 25         |
| 14:00 - 14:59 | 33         |
| 15:00 - 15:59 | 27         |
| 16:00 - 16:59 | 24         |
| 17:00 - 17:59 | 23         |
| 18:00 - 18:59 | 29         |
| 19:00 - 19:59 | 19         |
| 20:00 - 20:59 | 22         |
| 21:00 - 21:59 | 34         |
| 22:00 - 22:59 | 14         |
| 23:00 - 23:59 | 15         |