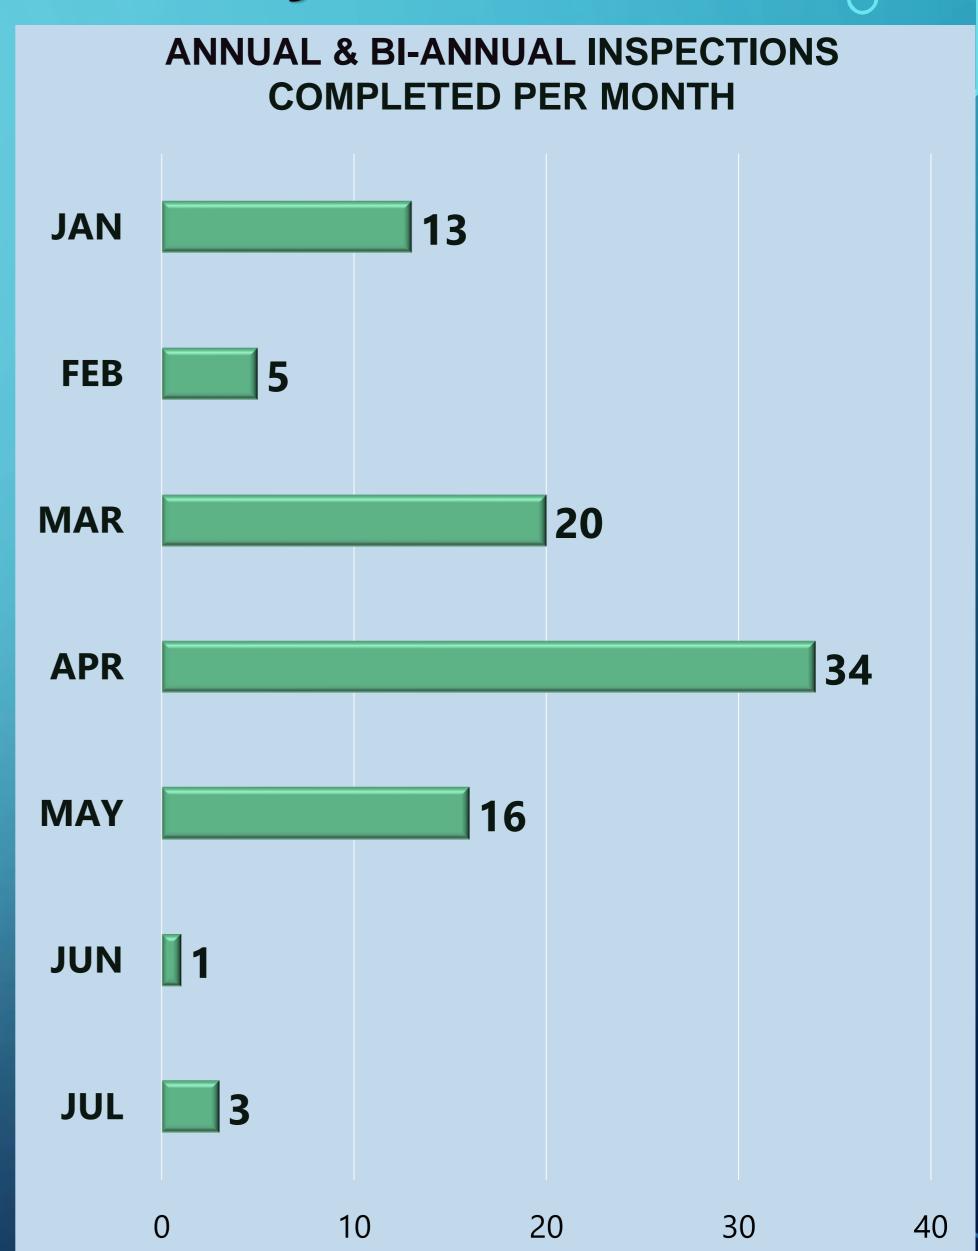

## **Annual & Bi-Annual Inspections for July 2022**

| <b>New Cor</b>                     | nstruction                                         | Inspe      | ections (           | Commercia           | al)                           |                   |                     |
|------------------------------------|----------------------------------------------------|------------|---------------------|---------------------|-------------------------------|-------------------|---------------------|
| NAME OF<br>BUSINESS /<br>APPLICANT | ADDRESS                                            | DATE       | INSPECTOR           | RESULT              | OCCUPANCY<br>TYPE             | SQUARE<br>FOOTAGE | NOTES               |
| Vacant                             | 15010 W<br>WHITESBRIDGE<br>AVE<br>Fresno, CA 93706 | 07/26/2022 | Mavrikis,<br>George | Final (CNST INSP)   | M Occupancies<br>(Mercantile) | 1000              | Pending Shell Final |
|                                    |                                                    |            | TOTAL New Co        | nstruction (Commerc | al) Inspections:              | 01                |                     |