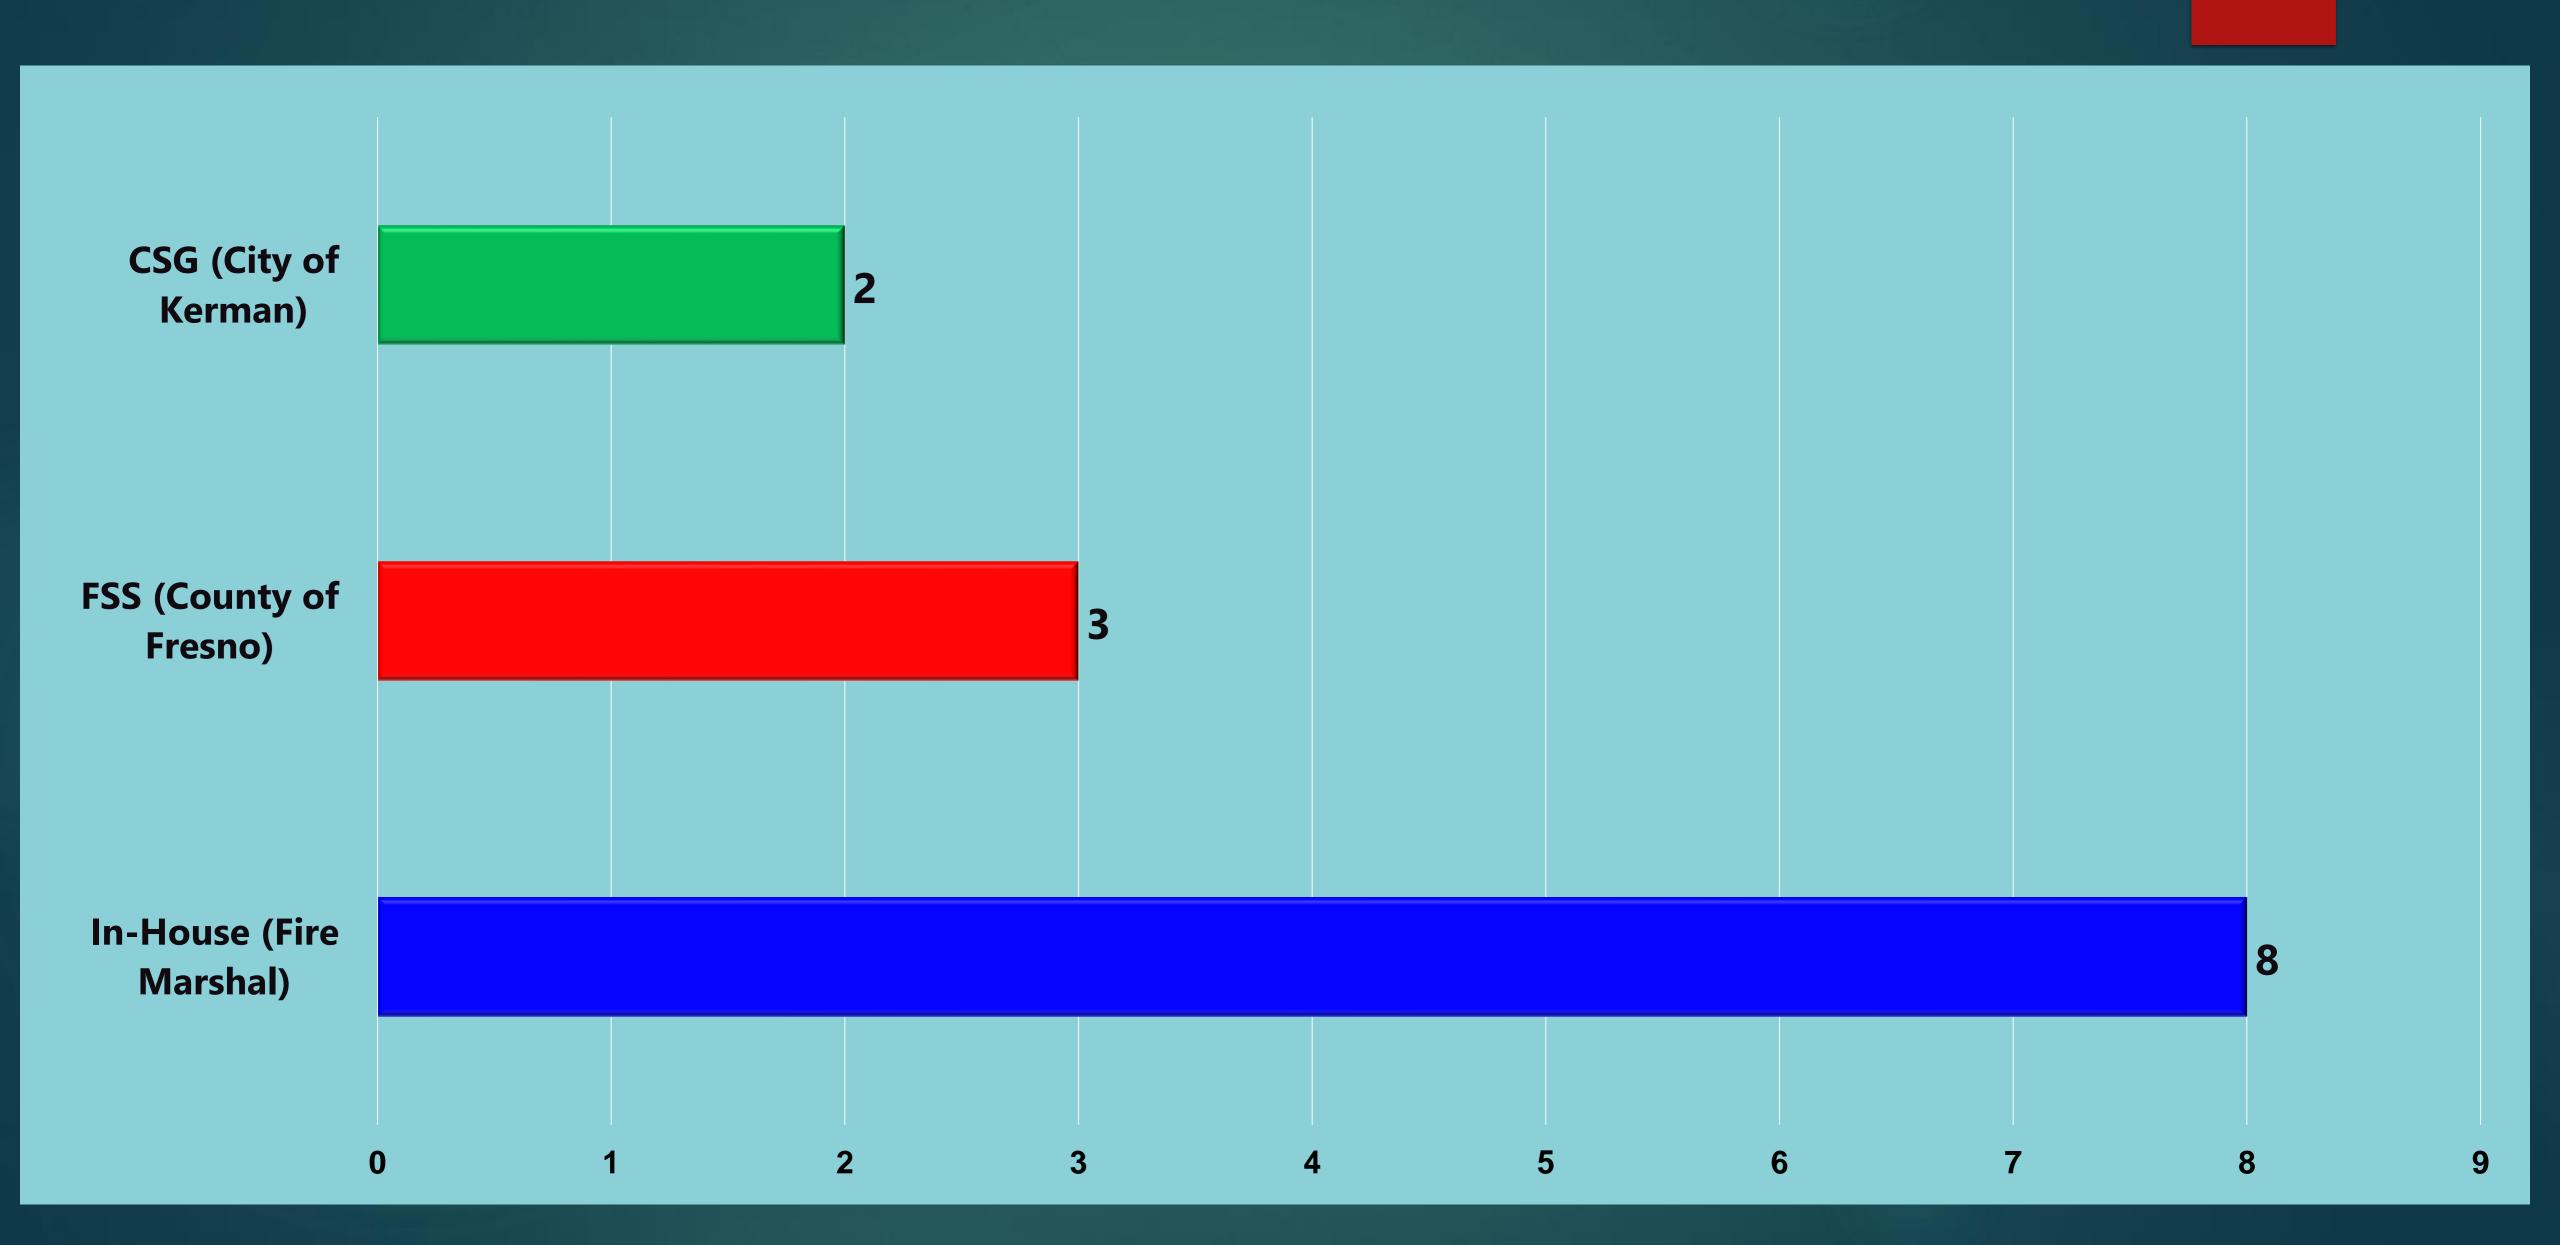

KPD                |
| 1427            | 7/4/2022         | 22-2603         | Mohandeep Singh<br>Bains        | 14356 W F St. Kerman            | 14356 W F St. Kerman      | KPD                |
| 1428            | 7/4/2022         | 22-2604         | Eleuterio Rivera Jr<br>Cubillos | 15798 W. Orchard Way            | 15798 W. Orchard Way      | KPD                |
|                 |                  |                 |                                 |                                 | TOTAL: Citation Issued    | 04                 |

# Fire Prevention Division Statistics for July 2022

- Plans Submitted & Review
- New Construction Inspections
- Annual & Bi-Annual Inspections





# Plan Submitted for Review Statistics for July 2022









# Plan Reviewed By Statistics for July 2022



# FIRE DELLA

### New Construction Inspections for July 2022











## **Annual & Bi-Annual Inspections for July 2022**







| <b>New Cor</b>                     | nstruction                                         | Inspe      | ections (           | Commercia           | al)                           |                   |                     |
|------------------------------------|----------------------------------------------------|------------|---------------------|---------------------|-------------------------------|-------------------|---------------------|
| NAME OF<br>BUSINESS /<br>APPLICANT | ADDRESS                                            | DATE       | INSPECTOR           | RESULT              | OCCUPANCY<br>TYPE             | SQUARE<br>FOOTAGE | NOTES