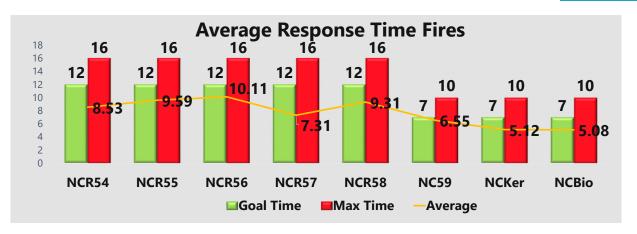

#### Average Response Time per Zone for Date Range

| Zone                                                 | AVERAGE RESPONSE TIME in minutes (Dispatch to Arrived) |
|------------------------------------------------------|--------------------------------------------------------|
| NCR56 - North Central Rural, Station 56 Service Area | 10:11                                                  |
| NCR55 - North Central Rural, Station 55 Service Area | 9:59                                                   |
| NCR58 - North Central Rural, Station 58 Service Area | 9:31                                                   |
| FCF AutoAid - Fresno County AutoAid                  | 9:27                                                   |
| NCR54 - North Central Rural, Station 54 Service Area | 8:53                                                   |
| NCR57 - North Central Rural, Station 57 Service Area | 7:31                                                   |
| NC59 - North Central Metro, Station 59 Service Area  | 6:55                                                   |
| FFD AutoAid - Fresno City Auto/Mutal Aid             | 6:07                                                   |
| NCKer - North Central Kerman                         | 5:12                                                   |
| NCBio - North Central Biola                          | 5:08                                                   |