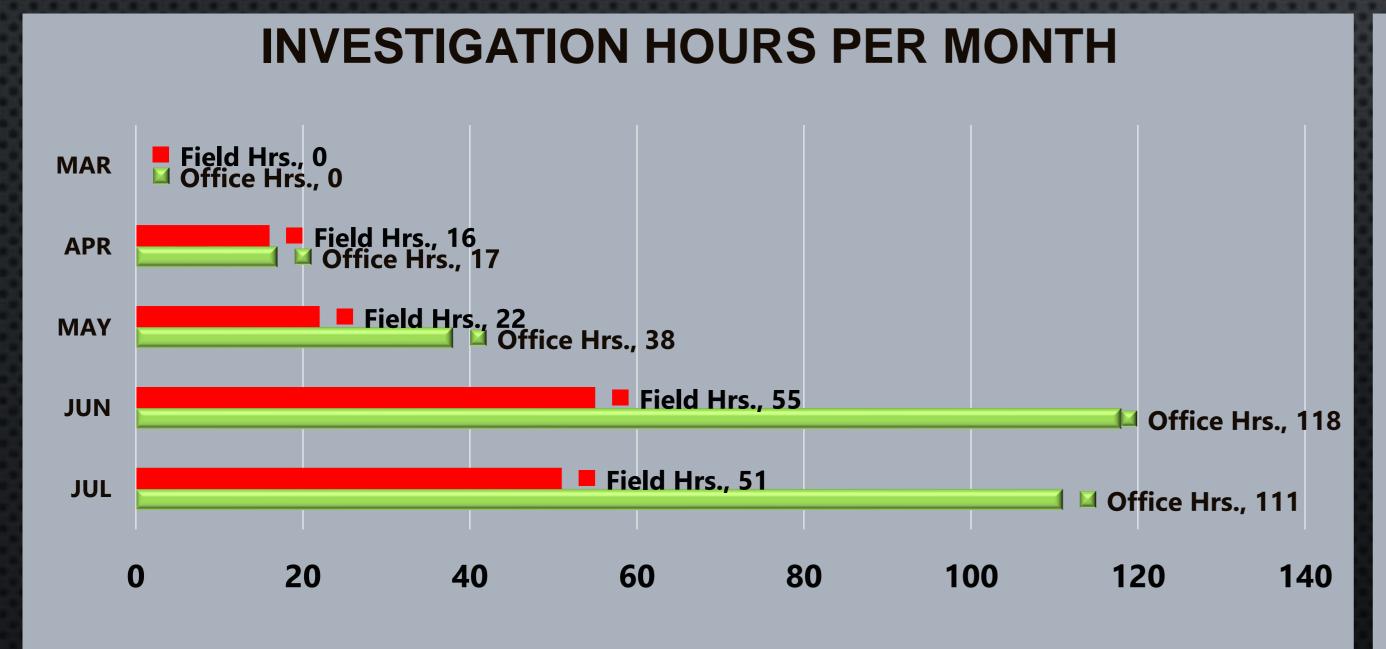

# Fire Investigation Division Statistics for July 2022

- Fire Investigations
- Fireworks Enforcement

# Fire Investigation Statistics for July 2022

Fire Investigation Statistics for July 2022

| Fire Inves              | stigatio         | ns                           |         |                 |                 |                                                                                                     |
|-------------------------|------------------|------------------------------|---------|-----------------|-----------------|-----------------------------------------------------------------------------------------------------|
| TYPE OF FIRE / INCIDENT | DATE OF INCIDENT | LOCATION OF INCIDENT         | ZONE    | INVST<br>STATUS | INVST<br>CLASS. | NOTES                                                                                               |
| Vegetation Fire         | 07/04/2022       | 200 N Madera Ave             | NCKer   | Closed          | Incendiary      | homeless subject started grass fire next to Little Cesar's (Kerman)                                 |
| Vehicle Fire            | 07/04/2022       | Marks & Belmont Ave          | NCRural | Closed          | Undetermined    | Homeless occupied RV caught fire (Rear)                                                             |
| Property Fire           | 07/06/2022       | 2205 W Dudley Ave            | NCRural | Closed          | Incendiary      | Two Homeless (Male & Female) attempt start paper / grass fire.                                      |
| Vegetation Fire         | 07/07/2022       | N Garfield & W Sample<br>Ave | NCRural | Closed          | Undetermined    | Vacant lot, occupied by homeless. Weed Abatement Hazard.                                            |
| Vegetation Fire         | 07/08/2022       | 8008 W Shields Ave           | NCRural | Closed          | Undetermined    | Vacant lot, large pile of dead trees and trash. Weed Abatement Hazard.                              |
| Structure Fire          | 07/11/2022       | 3518 W Belmont Ave.          | NCRural | Open            | Undetermined    | Illegal Fireworks                                                                                   |
| Structure Fire          | 07/17/2022       | 5110 W McKinley Ave          | NCRural | Open            | Undetermined    | Unknown                                                                                             |
| Structure Fire          | 07/19/2022       | 3180 W Kearney Blvd.         | NCRural | Closed          | Accidental      | Area of Origin, book shelf. Poss. Cell Phone being charged.                                         |
| Vegetation Fire         | 07/19/2022       | 2886 N Polk Ave.             | NCRural | Open            | Incendiary      | Poss. Suspect ignited dry grass from the road.                                                      |
| Vegetation Fire         | 07/20/2022       | 218 W Buckingham Way         | NCMetro | Open            | Incendiary      | Bottle rocket into a palm tree. fire damage motorcycle.                                             |
| Structure Fire          | 07/20/2022       | 965 N Lafayette Ave          | NCRural | Closed          | Undetermined    | 10x10 Tuff Shed w/ food storage burn. No Power. Unknown                                             |
| Vehicle Fire            | 07/21/2022       | 1820 N Hayes Ave.            | NCRural | Closed          | Undetermined    | Male Subject attempt Suicide w/ AR Rifle, Sets car on fire/grass lot. FSO CSI investigator on scene |
| Property Fire           | 07/28/2022       | 5901 N Madera Ave            | NCRural | Closed          | Incendiary      | Female burning trash middle of river (island). Written Warning Issued #07001                        |
| Structure Fire          | 07/31/2022       | 3588 W Peralta Way           | NCRural | Closed          | Accidental      | Illegal bypass of PG&E meter, fire from the top of the water heater                                 |
|                         |                  |                              | TO      | TAL: Fire Ir    | nvestigations   | 14                                                                                                  |