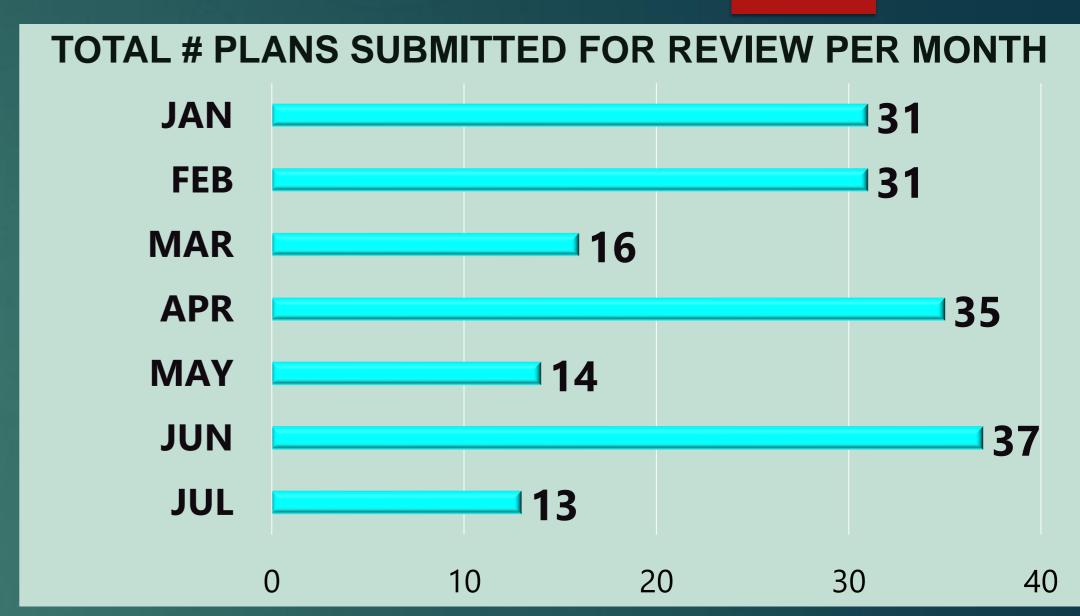

t. Kerman            | 14542 W B St. #250 Kerman | KPD                |
| 1427            | 7/4/2022         | 22-2603         | Mohandeep Singh<br>Bains        | 14356 W F St. Kerman            | 14356 W F St. Kerman      | KPD                |
| 1428            | 7/4/2022         | 22-2604         | Eleuterio Rivera Jr<br>Cubillos | 15798 W. Orchard Way            | 15798 W. Orchard Way      | KPD                |
|                 |                  |                 |                                 |                                 | TOTAL: Citation Issued    | 04                 |

# Fire Prevention Division Statistics for July 2022

- Plans Submitted & Review
- New Construction Inspections
- Annual & Bi-Annual Inspections





# Plan Submitted for Review Statistics for July 2022









# Plan Reviewed By Statistics for July 2022



# FIRE DELLA

### New Construction Inspections for July 2022











## **Annual & Bi-Annual Inspections for July 2022**







| <b>New Cor</b>                     | nstruction                                         | Inspe      | ections (           | Commercia           | al)                           |                   |                     |
|------------------------------------|----------------------------------------------------|------------|---------------------|---------------------|-------------------------------|-------------------|---------------------|
| NAME OF<br>BUSINESS /<br>APPLICANT | ADDRESS                                            | DATE       | INSPECTOR           | RESULT              | OCCUPANCY<br>TYPE