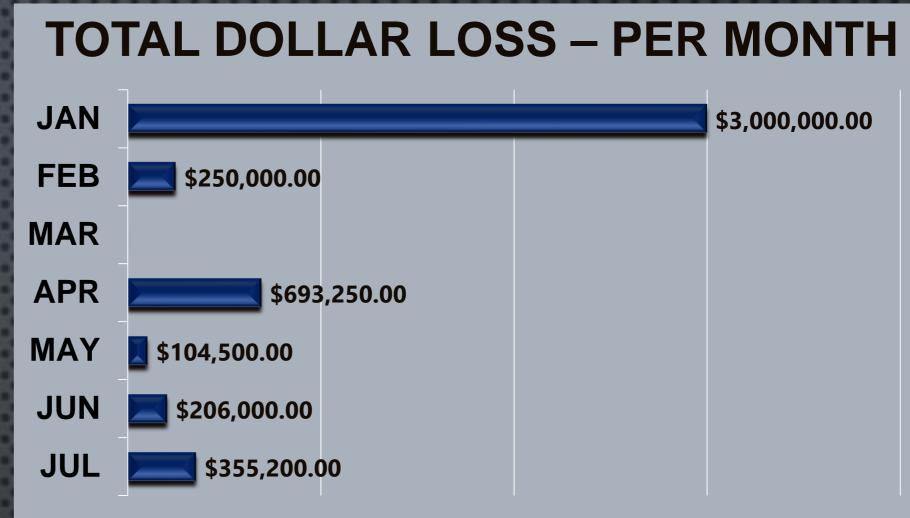

Kerman, CA

This report was generated on 8/7/2022 4:53:25 PM

**Losses for Date Range** 

| TOTAL INCIDENTS | TOTAL PROPERTY LOSS | TOTAL CONTENT<br>LOSS | TOTAL<br>LOSSES | AVERAGE<br>LOSS |
|-----------------|---------------------|-----------------------|-----------------|-----------------|
| 17              | \$358,100.00        | \$81,300.00           | \$439,400.00    | \$25,847.00     |

| INCIDENT NUMBER | DATE       | Incident Type                                     | PROPERTY LOSS | CONTENT LOSS | TOTAL        | % of Total |
|-----------------|------------|---------------------------------------------------|---------------|--------------|--------------|------------|
| 2022-2052935    | 07/03/2022 | 131 - Passenger vehicle fire                      | \$10,000.00   | \$0.00       | \$10,000.00  | 2.28%      |
| 2022-2052977    | 07/04/2022 | 137 - Camper or recreational vehicle<br>(RV) fire | \$1,500.00    | \$400.00     | \$1,900.00   | 0.43%      |
| 2022-2053032    | 07/07/2022 | 142 - Brush or brush-and-grass mixture fire       | \$1,000.00    | \$0.00       | \$1,000.00   | 0.23%      |
| 2022-2053091    | 07/12/2022 | 142 - Brush or brush-and-grass mixture fire       | \$1,000.00    | \$0.00       | \$1,000.00   | 0.23%      |
| 2022-2053092    | 07/11/2022 | 143 - Grass fire                                  | \$150,000.00  | \$50,000.00  | \$200,000.00 | 45.52%     |
| 2022-2053102    | 07/13/2022 | 140 - Natural vegetation fire, other              | \$100.00      | \$100.00     | \$200.00     | 0.05%      |
| 2022-2053132    | 07/15/2022 | 131 - Passenger vehicle fire                      | \$30,000.00   | \$0.00       | \$30,000.00  | 6.83%      |
| 2022-2053161    | 07/17/2022 | 111 - Building fire                               | \$40,000.00   | \$0.00       | \$40,000.00  | 9.10%      |
| 2022-2053184    | 07/19/2022 | 111 - Building fire                               | \$55,000.00   | \$15,000.00  | \$70,000.00  | 15.93%     |
| 2022-2053186    | 07/19/2022 | 140 - Natural vegetation fire, other              | \$10,000.00   | \$5,000.00   | \$15,000.00  | 3.41%      |
| 2022-2053203    | 07/20/2022 | 140 - Natural vegetation fire, other              | \$0.00        | \$2,300.00   | \$2,300.00   | 0.52%      |
| 2022-2053205    | 07/20/2022 | 111 - Building fire                               | \$2,500.00    | \$500.00     | \$3,000.00   | 0.68%      |
| 2022-2053222    | 07/21/2022 | 143 - Grass fire                                  | \$15,000.00   | \$0.00       | \$15,000.00  | 3.41%      |
| 2022-2053248    | 07/23/2022 | 140 - Natural vegetation fire, other              | \$5,000.00    | \$0.00       | \$5,000.00   | 1.14%      |
| 2022-2053295    | 07/27/2022 | 131 - Passenger vehicle fire                      | \$7,000.00    | \$0.00       | \$7,000.00   | 1.59%      |
| 2022-2053328    | 07/31/2022 | 111 - Building fire                               | \$20,000.00   | \$3,000.00   | \$23,000.00  | 5.23%      |
| 2022-2053335    | 07/31/2022 | 111 - Building fire                               | \$10,000.00   | \$5,000.00   | \$15,000.00  | 3.41%      |