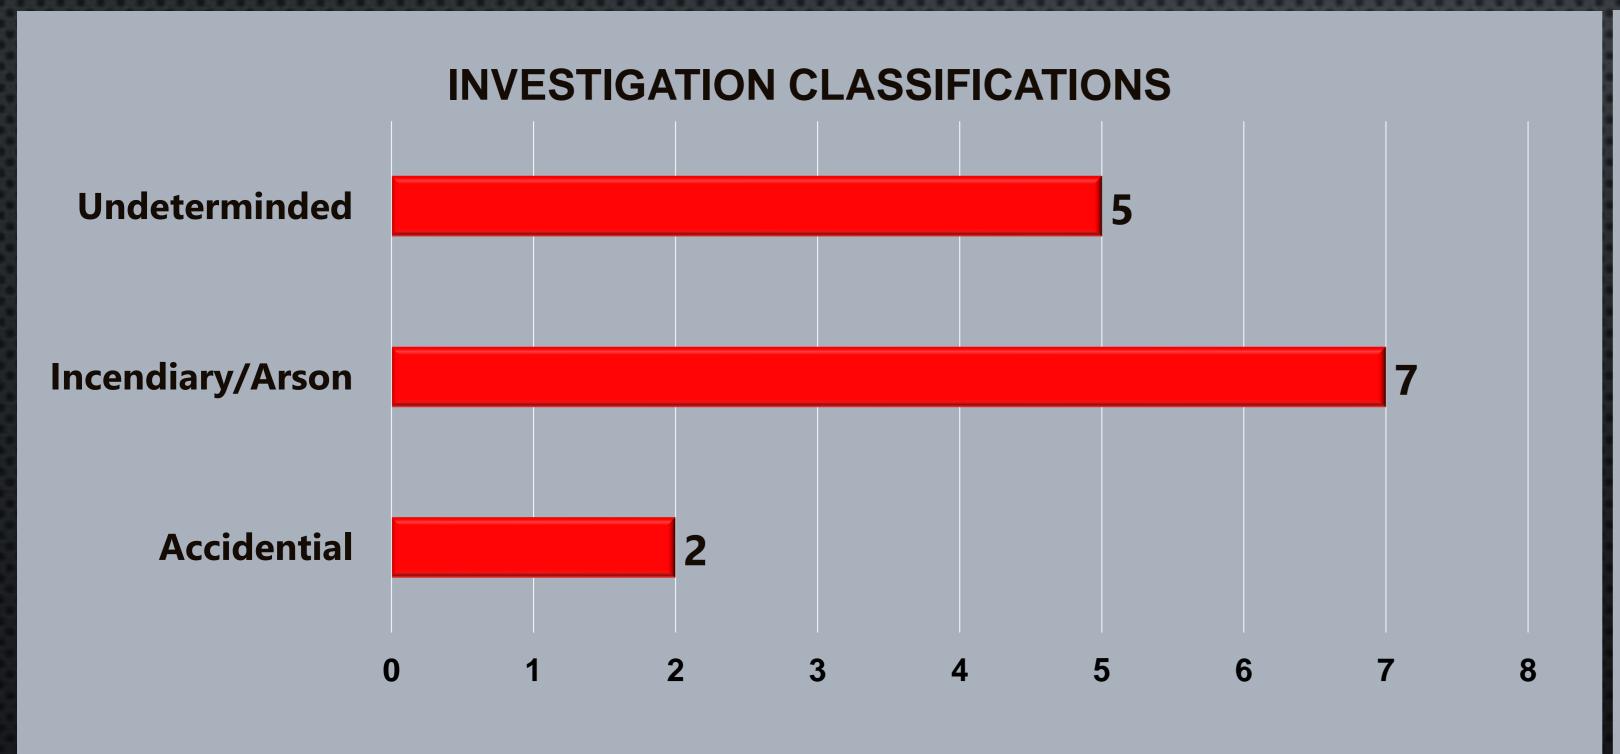

# Fire Investigation Statistics for July 2022

Fire Investigation Statistics for July 2022

| Fire Inves              | stigatio         | ns                           |         |                 |                 |                                                                                                     |
|-------------------------|------------------|------------------------------|---------|-----------------|-----------------|-----------------------------------------------------------------------------------------------------|
| TYPE OF FIRE / INCIDENT | DATE OF INCIDENT | LOCATION OF INCIDENT         | ZONE    | INVST<br>STATUS | INVST<br>CLASS. | NOTES                                                                                               |
| Vegetation Fire         | 07/04/2022       | 200 N Madera Ave             | NCKer   | Closed          | Incendiary      | homeless subject started grass fire next to Little Cesar's (Kerman)                                 |
| Vehicle Fire            | 07/04/2022       | Marks & Belmont Ave          | NCRural | Closed          | Undetermined    | Homeless occupied RV caught fire (Rear)                                                             |
| Property Fire           | 07/06/2022       | 2205 W Dudley Ave            | NCRural | Closed          | Incendiary      | Two Homeless (Male & Female) attempt start paper / grass fire.                                      |
| Vegetation Fire         | 07/07/2022       | N Garfield & W Sample<br>Ave | NCRural | Closed          | Undetermined    | Vacant lot, occupied by homeless. Weed Abatement Hazard.                                            |
| Vegetation Fire         | 07/08/2022       | 8008 W Shields Ave           | NCRural | Closed          | Undetermined    | Vacant lot, large pile of dead trees and trash. Weed Abatement Hazard.                              |
| Structure Fire          | 07/11/2022       | 3518 W Belmont Ave.          | NCRural | Open            | Undetermined    | Illegal Fireworks                                                                                   |
| Structure Fire          | 07/17/2022       | 5110 W McKinley Ave          | NCRural | Open            | Undetermined    | Unknown                                                                                             |
| Structure Fire          | 07/19/2022       | 3180 W Kearney Blvd.         | NCRural | Closed          | Accidental      | Area of Origin, book shelf. Poss. Cell Phone being charged.                                         |
| Vegetation Fire         | 07/19/2022       | 2886 N Polk Ave.             | NCRural | Open            | Incendiary      | Poss. Suspect ignited dry grass from the road.                                                      |
| Vegetation Fire         | 07/20/2022       | 218 W Buckingham Way         | NCMetro | Open            | Incendiary      | Bottle rocket into a palm tree. fire damage motorcycle.                                             |
| Structure Fire          | 07/20/2022       | 965 N Lafayette Ave          | NCRural | Closed          | Undetermined    | 10x10 Tuff Shed w/ food storage burn. No Power. Unknown                                             |
| Vehicle Fire            | 07/21/2022       | 1820 N Hayes Ave.            | NCRural | Closed          | Undetermined    | Male Subject attempt Suicide w/ AR Rifle, Sets car on fire/grass lot. FSO CSI investigator on scene |
| Property Fire           | 07/28/2022       | 5901 N Madera Ave            | NCRural | Closed          | Incendiary      | Female burning trash middle of river (island). Written Warning Issued #07001                        |
| Structure Fire          | 07/31/2022       | 3588 W Peralta Way           | NCRural | Closed          | Accidental      | Illegal bypass of PG&E meter, fire from the top of the water heater                                 |
|                         |                  |                              | TO      | TAL: Fire Ir    | nvestigations   | 14                                                                                                  |