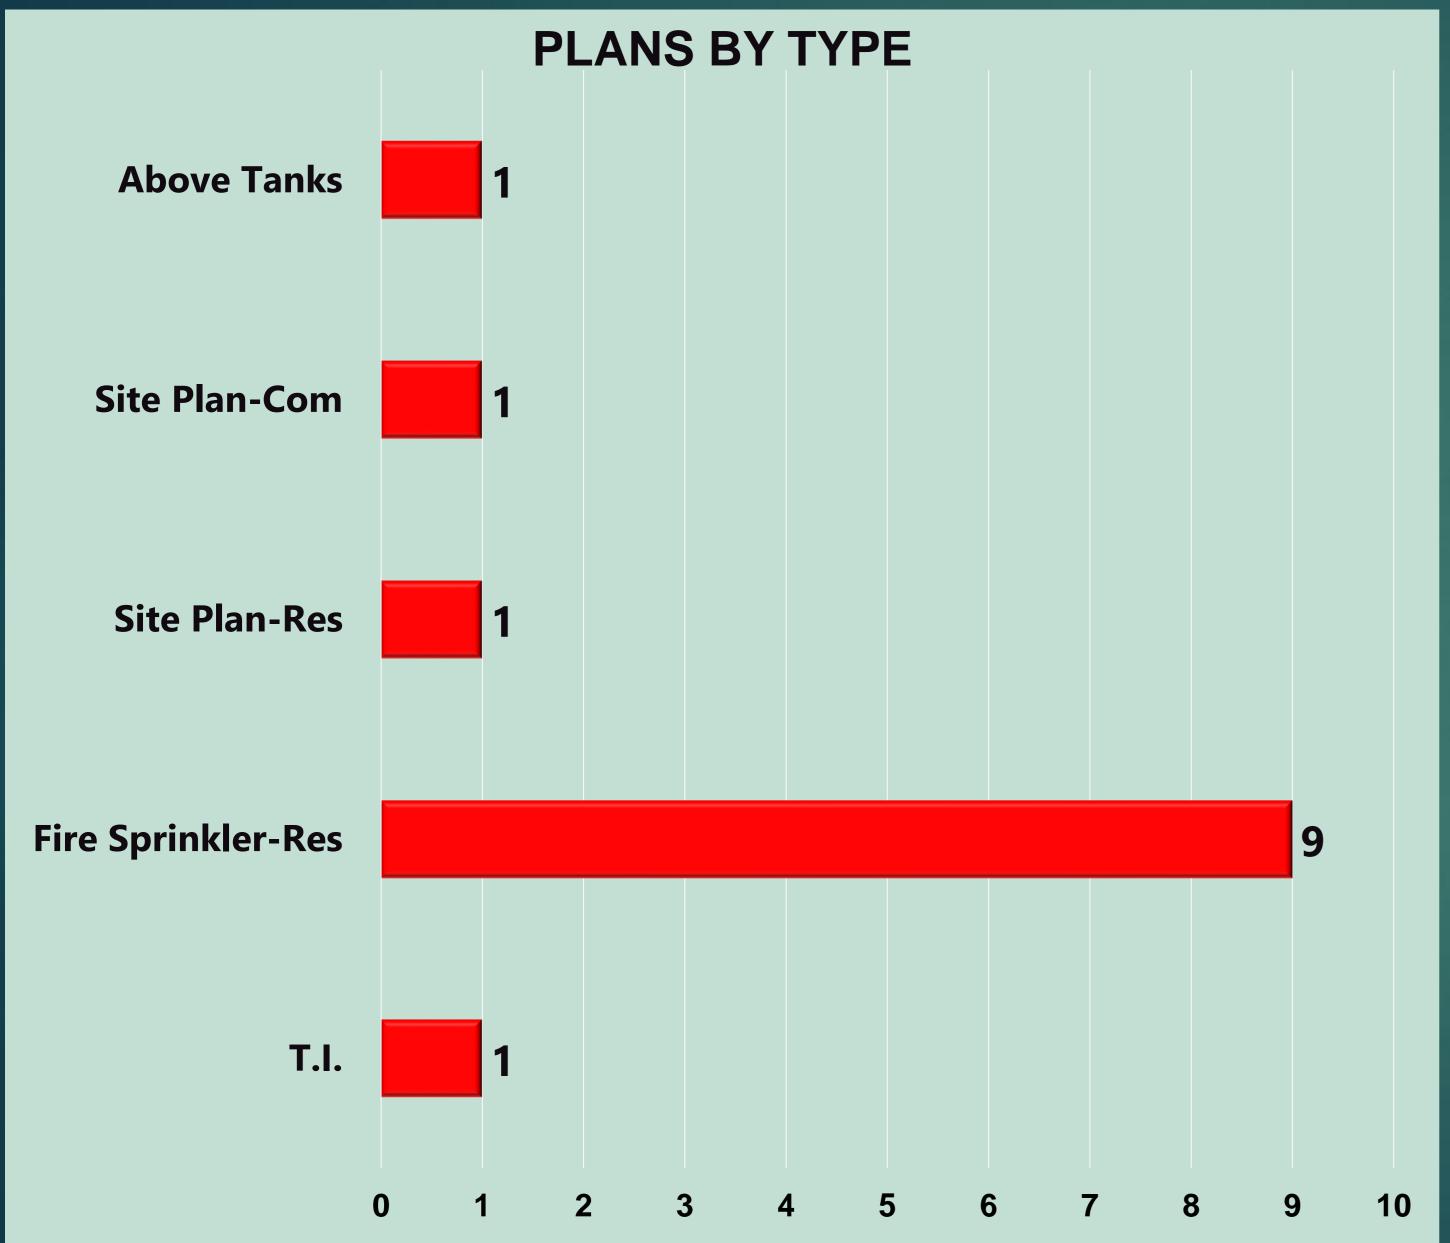

St. Kerman            | 14542 W B St. #250 Kerman | KPD                |
| 1427            | 7/4/2022         | 22-2603         | Mohandeep Singh<br>Bains        | 14356 W F St. Kerman            | 14356 W F St. Kerman      | KPD                |
| 1428            | 7/4/2022         | 22-2604         | Eleuterio Rivera Jr<br>Cubillos | 15798 W. Orchard Way            | 15798 W. Orchard Way      | KPD                |
|                 |                  |                 |                                 |                                 | TOTAL: Citation Issued    | 04                 |

# Fire Prevention Division Statistics for July 2022

- Plans Submitted & Review
- New Construction Inspections
- Annual & Bi-Annual Inspections





# Plan Submitted for Review Statistics for July 2022









# Plan Reviewed By Statistics for July 2022



# FIRE DELLA

### New Construction Inspections for July 2022











## **Annual & Bi-Annual Inspections for July 2022**







| <b>New Cor</b>                     | nstruction                                         | Inspe      | ections (           | Commercia           | al)                           |                   |                     |
|------------------------------------|----------------------------------------------------|------------|---------------------|---------------------|-------------------------------|-------------------|---------------------|
| NAME OF<br>BUSINESS /<br>APPLICANT | ADDRESS                                            | DATE       | INSPECTOR           | RESULT              | OCCUPANCY<br>TYPE