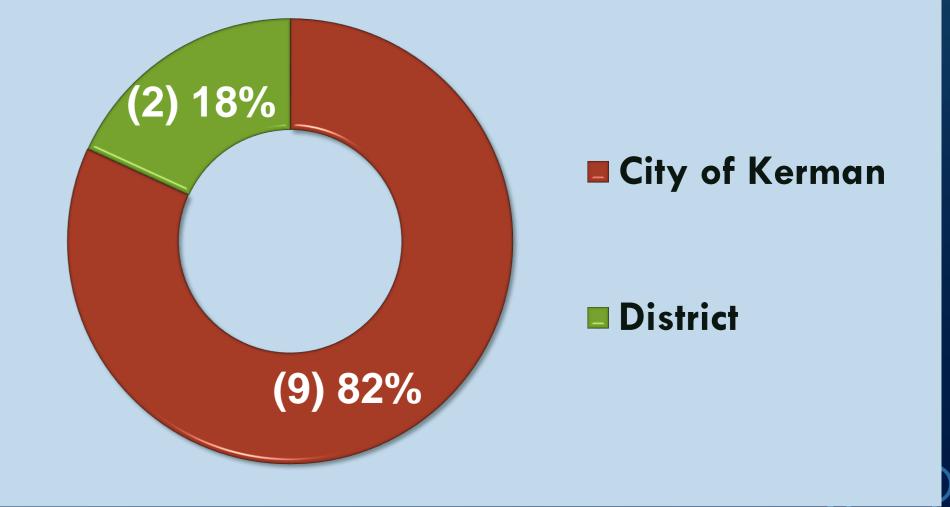

| Mohandeep Singh<br>Bains        | 14356 W F St. Kerman            | 14356 W F St. Kerman      | KPD                |
| 1428            | 7/4/2022         | 22-2604         | Eleuterio Rivera Jr<br>Cubillos | 15798 W. Orchard Way            | 15798 W. Orchard Way      | KPD                |
|                 |                  |                 |                                 |                                 | TOTAL: Citation Issued    | 04                 |

# Fire Prevention Division Statistics for July 2022

- Plans Submitted & Review
- New Construction Inspections
- Annual & Bi-Annual Inspections





# Plan Submitted for Review Statistics for July 2022









# Plan Reviewed By Statistics for July 2022



# FIRE DELLA

### New Construction Inspections for July 2022











## **Annual & Bi-Annual Inspections for July 2022**







| <b>New Cor</b>                     | nstruction                                         | Inspe      | ections (           | Commercia           | al)                           |                   |                     |
|------------------------------------|----------------------------------------------------|------------|---------------------|---------------------|-------------------------------|-------------------|---------------------|
| NAME OF<br>BUSINESS /<br>APPLICANT | ADDRESS                                            | DATE       | INSPECTOR           | RESULT              | OCCUPANCY<br>TYPE             | SQUARE<br>FOOTAGE | NOTES               |
| Vacant                             | 15010 W<br>WHITESBRIDGE<br>AV