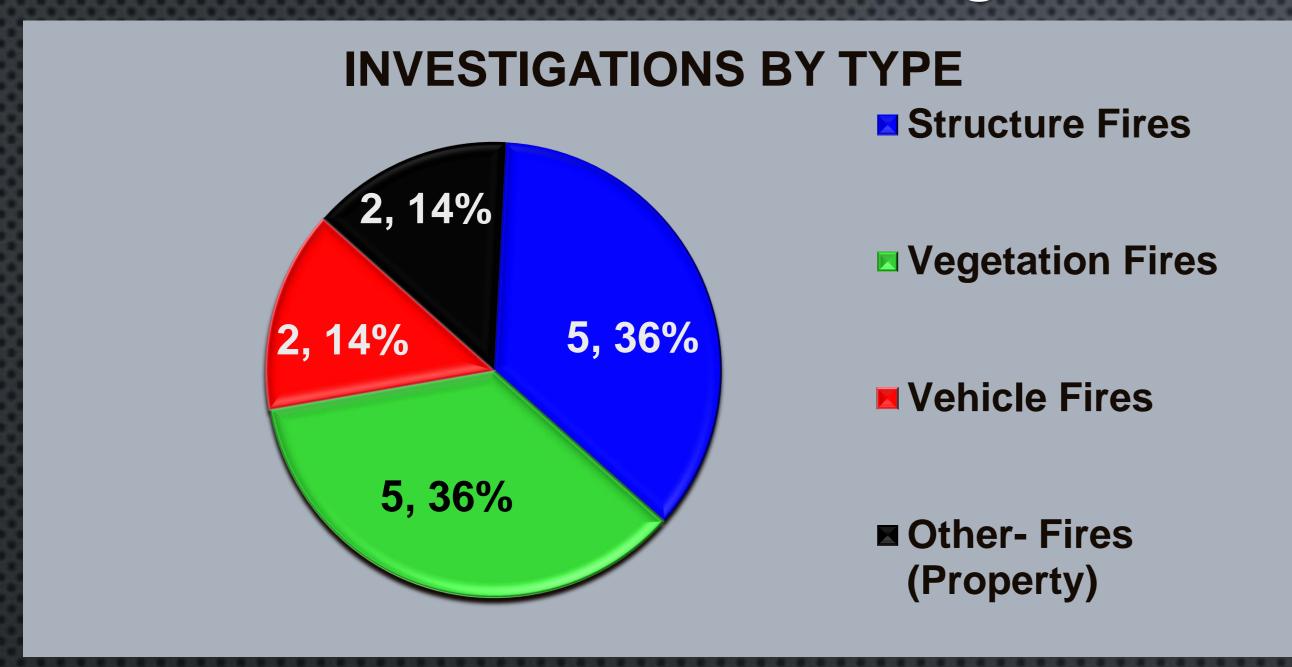

# Fire Investigation Statistics for July 2022

Fire Investigation Statistics for July 2022

| Fire Inves              | stigatio         | ns                           |         |                 |                 |                                                                                                     |
|-------------------------|------------------|------------------------------|---------|-----------------|-----------------|-----------------------------------------------------------------------------------------------------|
| TYPE OF FIRE / INCIDENT | DATE OF INCIDENT | LOCATION OF INCIDENT         | ZONE    | INVST<br>STATUS | INVST<br>CLASS. | NOTES                                                                                               |
| Vegetation Fire         | 07/04/2022       | 200 N Madera Ave             | NCKer   | Closed          | Incendiary      | homeless subject started grass fire next to Little Cesar's (Kerman)                                 |
| Vehicle Fire            | 07/04/2022       | Marks & Belmont Ave          | NCRural | Closed          | Undetermined    | Homeless occupied RV caught fire (Rear)                                                             |
| Property Fire           | 07/06/2022       | 2205 W Dudley Ave            | NCRural | Closed          | Incendiary      | Two Homeless (Male & Female) attempt start paper / grass fire.                                      |
| Vegetation Fire         | 07/07/2022       | N Garfield & W Sample<br>Ave | NCRural | Closed          | Undetermined    | Vacant lot, occupied by homeless. Weed Abatement Hazard.                                            |
| Vegetation Fire         | 07/08/2022       | 8008 W Shields Ave           | NCRural | Closed          | Undetermined    | Vacant lot, large pile of dead trees and trash. Weed Abatement Hazard.                              |
| Structure Fire          | 07/11/2022       | 3518 W Belmont Ave.          | NCRural | Open            | Undetermined    | Illegal Fireworks                                                                                   |
| Structure Fire          | 07/17/2022       | 5110 W McKinley Ave          | NCRural | Open            | Undetermined    | Unknown                                                                                             |
| Structure Fire          | 07/19/2022       | 3180 W Kearney Blvd.         | NCRural | Closed          | Accidental      | Area of Origin, book shelf. Poss. Cell Phone being charged.                                         |
| Vegetation Fire         | 07/19/2022       | 2886 N Polk Ave.             | NCRural | Open            | Incendiary      | Poss. Suspect ignited dry grass from the road.                                                      |
| Vegetation Fire         | 07/20/2022       | 218 W Buckingham Way         | NCMetro | Open            | Incendiary      | Bottle rocket into a palm tree. fire damage motorcycle.                                             |
| Structure Fire          | 07/20/2022       | 965 N Lafayette Ave          | NCRural | Closed          | Undetermined    | 10x10 Tuff Shed w/ food storage burn. No Power. Unknown                                             |
| Vehicle Fire            | 07/21/2022       | 1820 N Hayes Ave.            | NCRural | Closed          | Undetermined    | Male Subject attempt Suicide w/ AR Rifle, Sets car on fire/grass lot. FSO CSI investigator on scene |
| Property Fire           | 07/28/2022       | 5901 N Madera Ave            | NCRural | Closed          | Incendiary      | Female burning trash middle of river (island). Written Warning Issued #07001                        |
| Structure Fire          | 07/31/2022       | 3588 W Peralta Way           | NCRural | Closed          | Accidental      | Illegal bypass of PG&E meter, fire from the top of the water heater                                 |
|                         |                  |                              | TO      | TAL: Fire Ir    | nvestigations   | 14                                                                                                  |