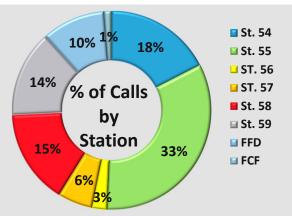

#### Incident Count per Zone for Date Range

Start Date: 07/01/2022 | End Date: 08/01/2022

| ZONE                                                 | # INCIDENTS |
|------------------------------------------------------|-------------|
| FCF AutoAid - Fresno County AutoAid                  | 6           |
| FFD AutoAid - Fresno City Auto/Mutal Aid             | 8           |
| NC59 - North Central Metro, Station 59 Service Area  | 68          |
| NCBio - North Central Biola                          | 8           |
| NCKer - North Central Kerman                         | 116         |
| NCR54 - North Central Rural, Station 54 Service Area | 84          |
| NCR55 - North Central Rural, Station 55 Service Area | 44          |
| NCR56 - North Central Rural, Station 56 Service Area | 12          |
| NCR57 - North Central Rural, Station 57 Service Area | 19          |
| NCR58 - North Central Rural, Station 58 Service Area | 74          |