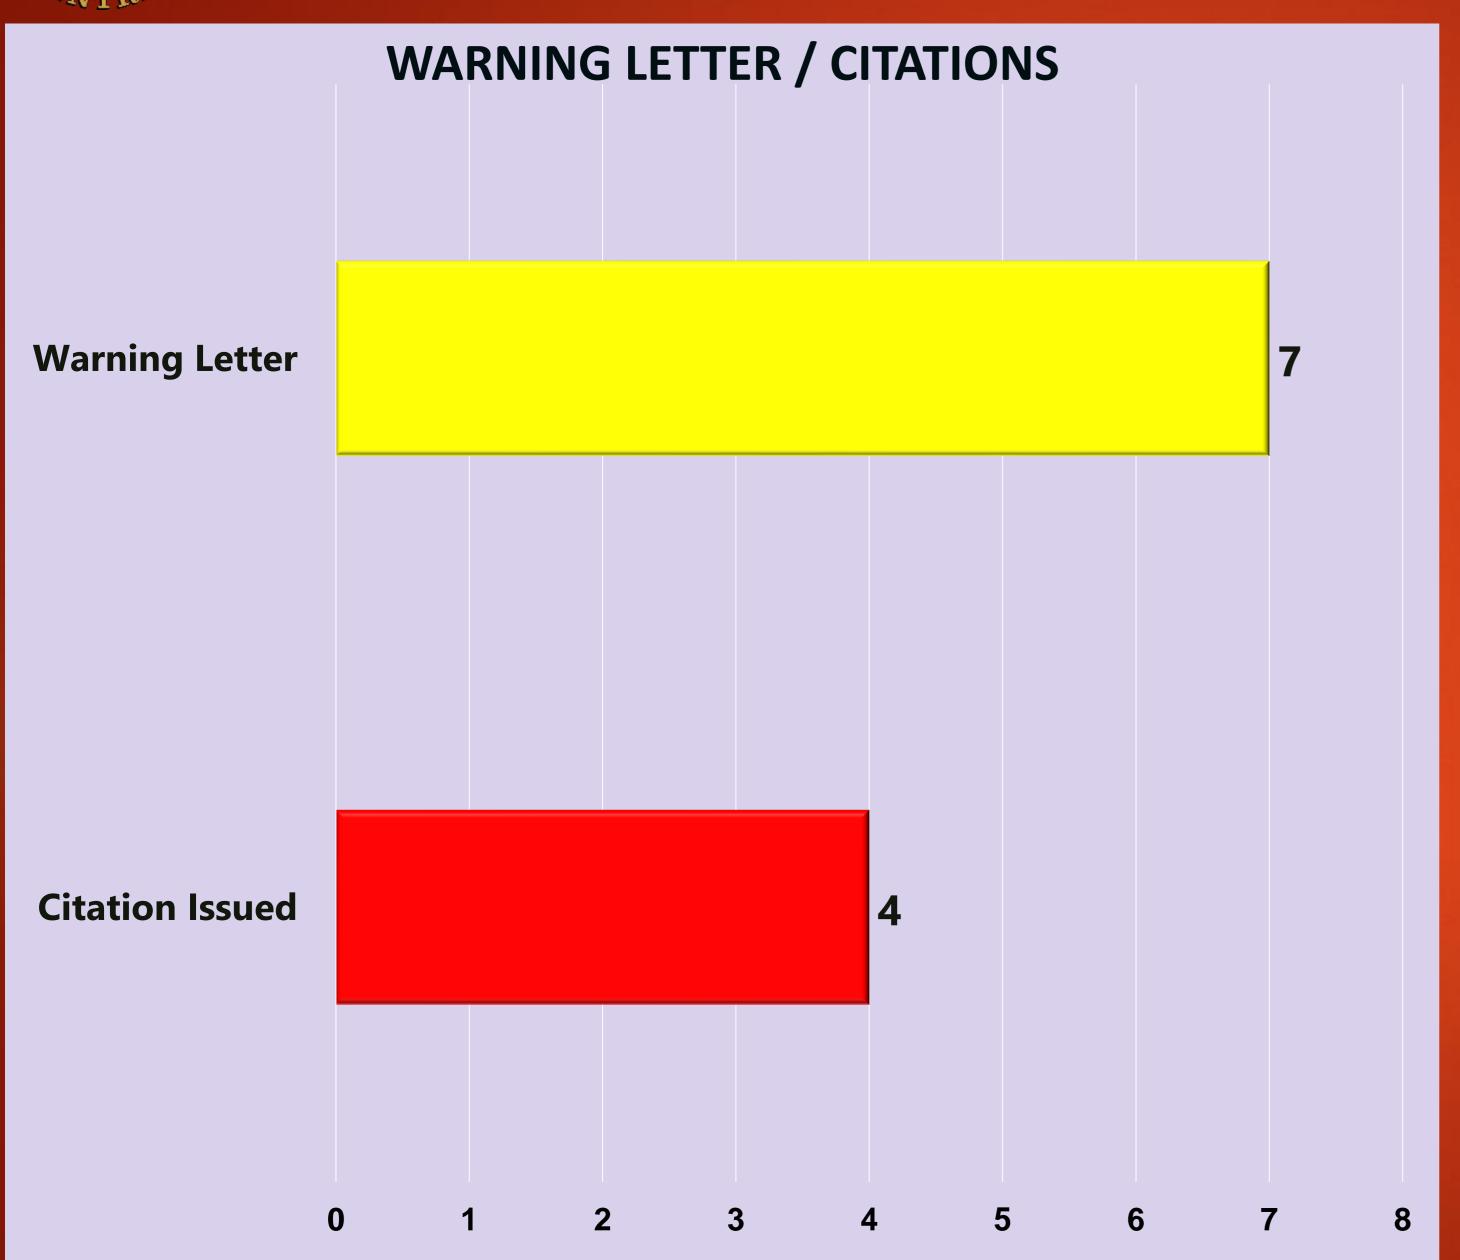

# Illegal Fireworks Enforcement 2022

| 2022              | Illegal          | Firewo           | rks Enfo            | rcement – Warning Let        | tter Issued                             |                    |
|-------------------|------------------|------------------|---------------------|------------------------------|-----------------------------------------|--------------------|
| Citation No.      | Date of Citation | Incident<br>No:  | Violator's<br>Name: | Violation Address            | Bill to Address                         | Issuing<br>Officer |
| Warning<br>Letter | 07/03/2022       | 2022-<br>2053250 | N/A                 | 102 S Almond Ave. Kerman     | 102 S Almond Ave. Kerman                | FM55               |
| Warning<br>Letter | 07/03/2022       | 2022-<br>2053253 | N/A                 | 268 S Kenneth Ave. Kerman    | 268 S Kenneth Ave. Kerman               | FM55               |
| Warning<br>Letter | 07/03/2022       | 2022-<br>2053204 | N/A                 | 461 S Manor Dr. Kerman       | 461 S Manor Dr. Kerman                  | FM55               |
| Warning<br>Letter | 07/04/2022       | N/A              | N/A                 | 298 S Siskiyou Ave. Kerman   | 811 S Joseph Ave. Kerman                | FM55               |
| Warning<br>Letter | 07/04/2022       | 2022-<br>2053786 | N/A                 | 14099 W Kearney Blvd. Kerman | 14099 W Kearney Blvd.<br>Kerman         | FM55               |
| Warning<br>Letter | 07/04/2022       | 2022-<br>2053584 | N/A                 | 15669 W Kearney Blvd. Kerman | 15669 W Kearney Blvd.<br>Kerman         | FM55               |
| Warning<br>Letter | 07/04/2022       | N/A              | N/A                 | 16020 W Monterey Ave. Kerman | 6489 Camden Ave. #204.<br>San Jose, CA. | FM55               |
|                   |                  |                  |                     | TOTAL: Warn                  | ing Letter Issued / Mailed              | 07                 |

| 2022 II         | legal F          | irework         | s Enforce                       | ment – <i>Citatio</i>           | ns Issued                 |                    |
|-----------------|------------------|-----------------|---------------------------------|---------------------------------|---------------------------|--------------------|
| Citation<br>No. | Date of Citation | Incident<br>No: | Violator's<br>Name:             | Violation Address               | Bill to Address           | Issuing<br>Officer |
| 1010            | 7/4/2022         | 22-2053584      | Jesus MANRIQUE                  | 15669 W Kearney Blvd.<br>Kerman | 276 S Thomas Ave., Kerman | FM55               |
| 1425            | 7/4/2022         | 22-2606         | Christina Ariel<br>HERRERA      | 14640 W C St. Kerman            | 14542 W B St. #250 Kerman | KPD                |
| 1427            | 7/4/2022         | 22-2603         | Mohandeep Singh<br>Bains        | 14356 W F St. Kerman            | 14356 W F St. Kerman      | KPD                |
| 1428            | 7/4/2022         | 22-2604         | Eleuterio Rivera Jr<br>Cubillos | 15798 W. Orchard Way            | 15798 W. Orchard Way      | KPD                |
|                 |                  |                 |                                 |                                 | TOTAL: Citation Issued    | 04                 |