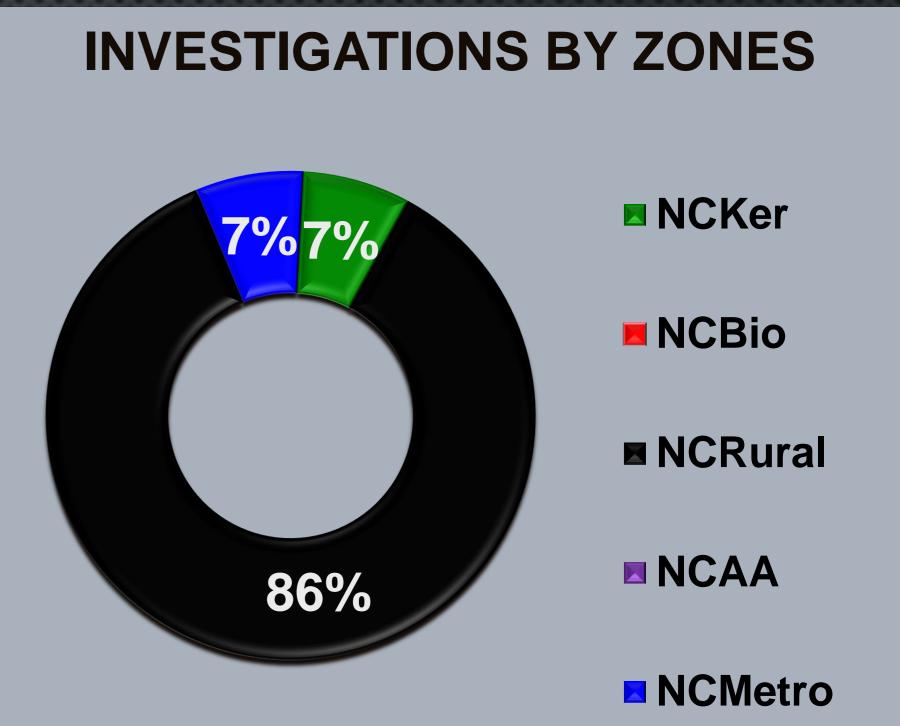

# Fire Investigation Statistics for July 2022

Fire Investigation Statistics for July 2022

| Fire Inves              | stigatio         | ns                           |         |                 |                 |                                                                                                     |
|-------------------------|------------------|------------------------------|---------|-----------------|-----------------|-----------------------------------------------------------------------------------------------------|
| TYPE OF FIRE / INCIDENT | DATE OF INCIDENT | LOCATION OF INCIDENT         | ZONE    | INVST<br>STATUS | INVST<br>CLASS. | NOTES                                                                                               |
| Vegetation Fire         | 07/04/2022       | 200 N Madera Ave             | NCKer   | Closed          | Incendiary      | homeless subject started grass fire next to Little Cesar's (Kerman)                                 |
| Vehicle Fire            | 07/04/2022       | Marks & Belmont Ave          | NCRural | Closed          | Undetermined    | Homeless occupied RV caught fire (Rear)                                                             |
| Property Fire           | 07/06/2022       | 2205 W Dudley Ave            | NCRural | Closed          | Incendiary      | Two Homeless (Male & Female) attempt start paper / grass fire.                                      |
| Vegetation Fire         | 07/07/2022       | N Garfield & W Sample<br>Ave | NCRural | Closed          | Undetermined    | Vacant lot, occupied by homeless. Weed Abatement Hazard.                                            |
| Vegetation Fire         | 07/08/2022       | 8008 W Shields Ave           | NCRural | Closed          | Undetermined    | Vacant lot, large pile of dead trees and trash. Weed Abatement Hazard.                              |
| Structure Fire          | 07/11/2022       | 3518 W Belmont Ave.          | NCRural | Open            | Undetermined    | Illegal Fireworks                                                                                   |
| Structure Fire          | 07/17/2022       | 5110 W McKinley Ave          | NCRural | Open            | Undetermined    | Unknown                                                                                             |
| Structure Fire          | 07/19/2022       | 3180 W Kearney Blvd.         | NCRural | Closed          | Accidental      | Area of Origin, book shelf. Poss. Cell Phone being charged.                                         |
| Vegetation Fire         | 07/19/2022       | 2886 N Polk Ave.             | NCRural | Open            | Incendiary      | Poss. Suspect ignited dry grass from the road.                                                      |
| Vegetation Fire         | 07/20/2022       | 218 W Buckingham Way         | NCMetro | Open            | Incendiary      | Bottle rocket into a palm tree. fire damage motorcycle.                                             |
| Structure Fire          | 07/20/2022       | 965 N Lafayette Ave          | NCRural | Closed          | Undetermined    | 10x10 Tuff Shed w/ food storage burn. No Power. Unknown                                             |
| Vehicle Fire            | 07/21/2022       | 1820 N Hayes Ave.            | NCRural | Closed          | Undetermined    | Male Subject attempt Suicide w/ AR Rifle, Sets car on fire/grass lot. FSO CSI investigator on scene |
| Property Fire           | 07/28/2022       | 5901 N Madera Ave            | NCRural | Closed          | Incendiary      | Female burning trash middle of river (island). Written Warning Issued #07001                        |
| Structure Fire          | 07/31/2022       | 3588 W Peralta Way           | NCRural | Closed          | Accidental      | Illegal bypass of PG&E meter, fire from the top of the water heater                                 |
|                         |                  |                              | TO      | TAL: Fire Ir    | nvestigations   | 14                                                                                                  |