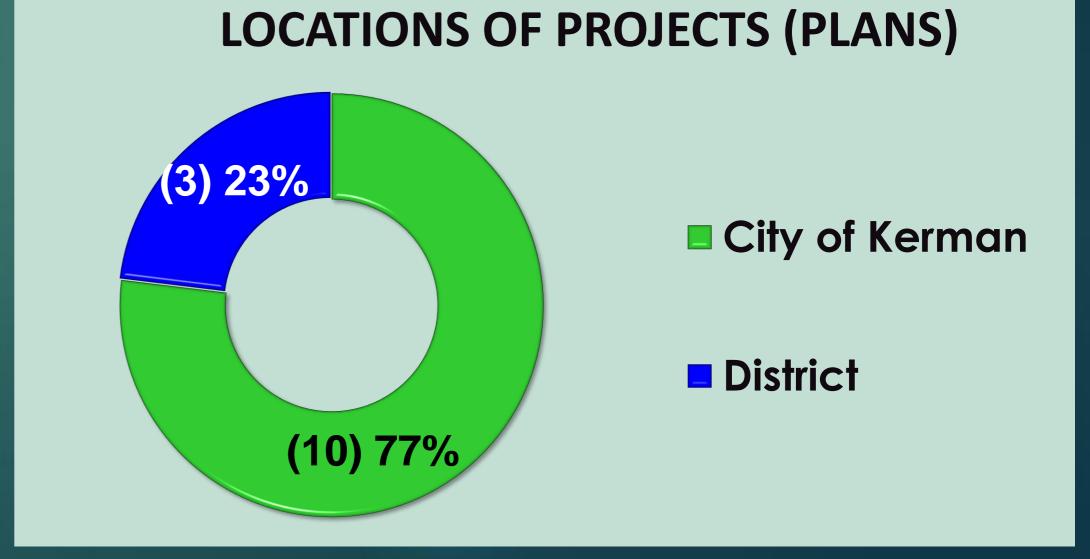

Kerman            | 14542 W B St. #250 Kerman | KPD                |
| 1427            | 7/4/2022         | 22-2603         | Mohandeep Singh<br>Bains        | 14356 W F St. Kerman            | 14356 W F St. Kerman      | KPD                |
| 1428            | 7/4/2022         | 22-2604         | Eleuterio Rivera Jr<br>Cubillos | 15798 W. Orchard Way            | 15798 W. Orchard Way      | KPD                |
|                 |                  |                 |                                 |                                 | TOTAL: Citation Issued    | 04                 |

# Fire Prevention Division Statistics for July 2022

- Plans Submitted & Review
- New Construction Inspections
- Annual & Bi-Annual Inspections





# Plan Submitted for Review Statistics for July 2022









# Plan Reviewed By Statistics for July 2022



# FIRE DELLA

### New Construction Inspections for July 2022











## **Annual & Bi-Annual Inspections for July 2022**







| <b>New Cor</b>                     | nstruction                                         | Inspe      | ections (           | Commercia           | al)                           |                   |                     |
|------------------------------------|----------------------------------------------------|------------|---------------------|---------------------|-------------------------------|-------------------|---------------------|
| NAME OF<br>BUSINESS /<br>APPLICANT | ADDRESS                                            | DATE       | INSPECTOR           | RESULT              | OCCUPANCY<br>TYPE