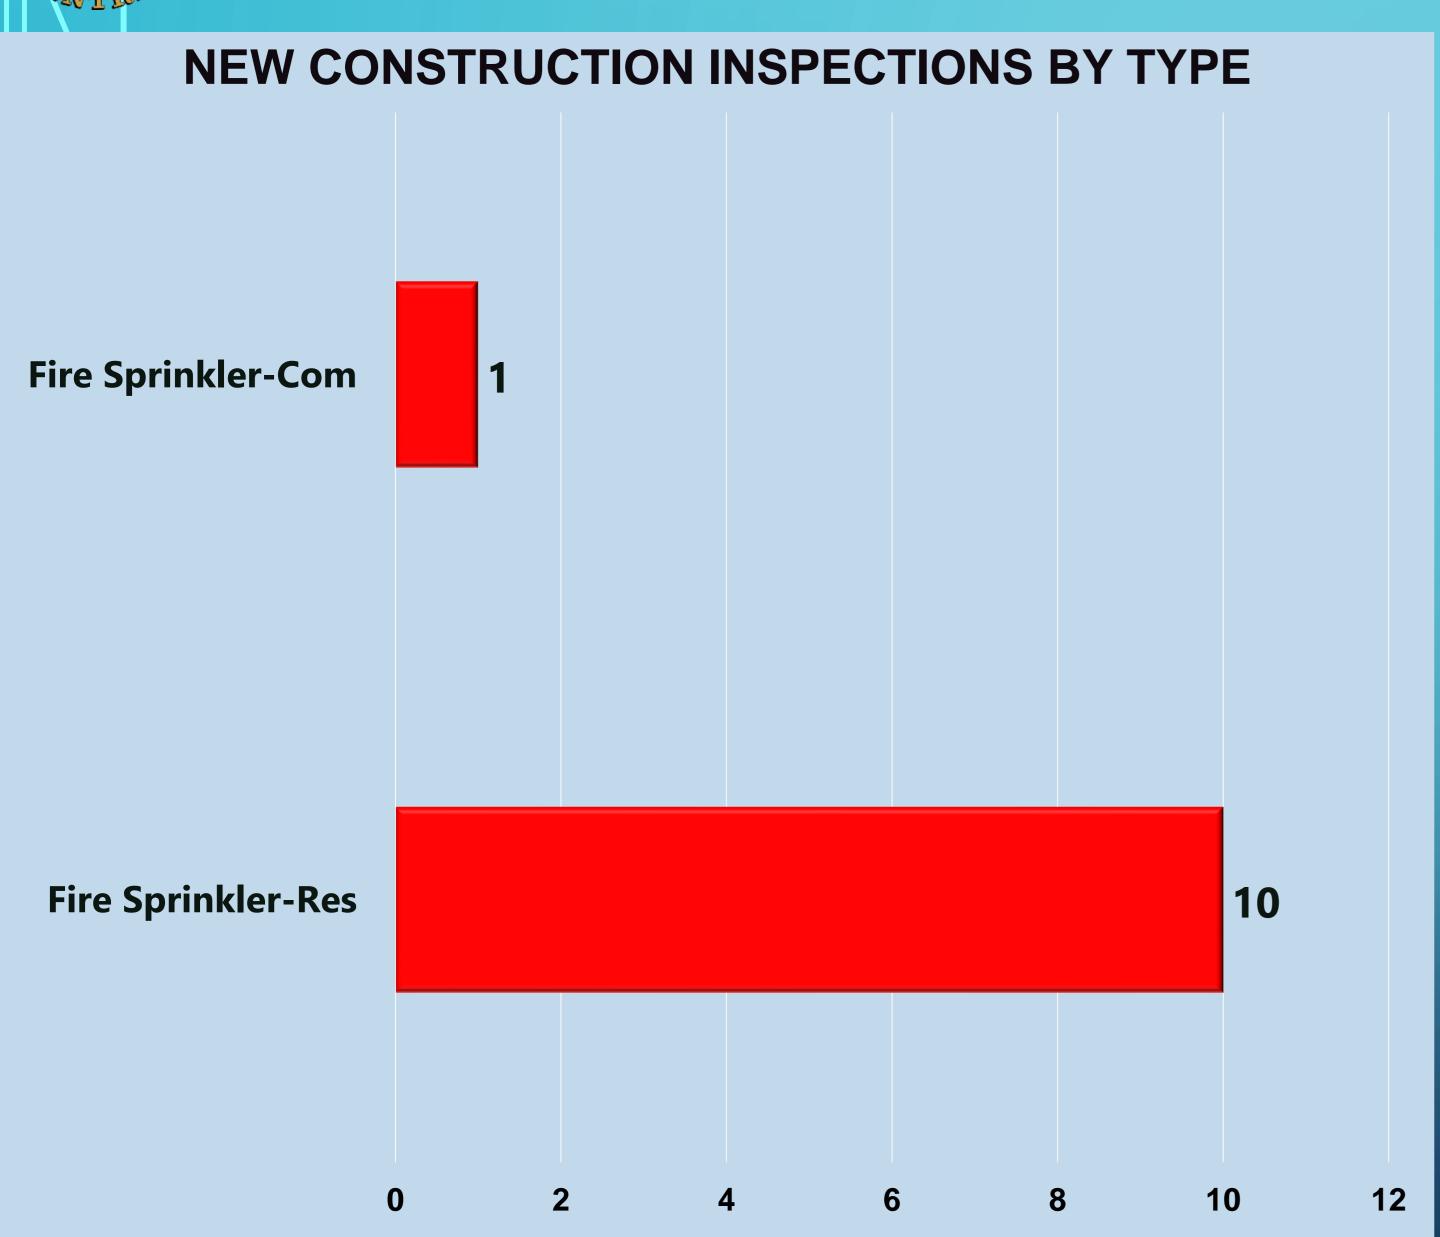

### New Construction Inspections for July 2022

## **Annual & Bi-Annual Inspections for July 2022**

| <b>New Cor</b>                     | nstruction                                         | Inspe      | ections (           | Commercia           | al)                           |                   |                     |
|------------------------------------|----------------------------------------------------|------------|---------------------|---------------------|-------------------------------|-------------------|---------------------|
| NAME OF<br>BUSINESS /<br>APPLICANT | ADDRESS                                            | DATE       | INSPECTOR           | RESULT              | OCCUPANCY<br>TYPE             | SQUARE<br>FOOTAGE | NOTES               |
| Vacant                             | 15010 W<br>WHITESBRIDGE<br>AVE<br>Fresno, CA 93706 | 07/26/2022 | Mavrikis,<br>George | Final (CNST INSP)   | M Occupancies<br>(Mercantile) | 1000              | Pending Shell Final |
|                                    |                                                    |            | TOTAL New Co        | nstruction (Commerc | al) Inspections:              | 01                |                     |

Kerman, CA 93630

| <b>New Co</b>                      | nstruction                                   | NFPA       | 13D (Re             | esidential)                       |                                                                       |                   |                                                                                   |
|------------------------------------|----------------------------------------------|------------|---------------------|-----------------------------------|-----------------------------------------------------------------------|-------------------|-----------------------------------------------------------------------------------|
| NAME OF<br>BUSINESS /<br>APPLICANT | ADDRESS                                      | DATE       | INSPECTOR           | RESULT                            | OCCUPANCY<br>TYPE                                                     | SQUARE<br>FOOTAGE | NOTES                                                                             |
| Fitzgerald<br>Residence            | 2109 N Vista<br>AVE<br>Fresno, CA<br>93722   | 07/19/2022 | Mavrikis,<br>George | Final (CNST INSP)                 | R - Single<br>Family<br>Residence<br>(Fire<br>Sprinklered<br>NFPA13D) | 0                 | Project Final                                                                     |
| 951 S 6TH<br>STREET                | 951 S 6th ST<br>Kerman, CA<br>93630          | 07/19/2022 | Mavrikis,<br>George | Final (CNST INSP)                 | R - Single<br>Family<br>Residence<br>(Fire<br>Sprinklered<br>NFPA13D) | 1686              | Project Final                                                                     |
| Bishop Capital<br>LLC              | 6883 W Yale<br>AVE<br>Fresno, CA<br>93723    | 07/20/2022 | Mavrikis,<br>George | Correction Notice<br>Issued (2nd) | R - Single<br>Family<br>Residence<br>(Fire<br>Sprinklered<br>NFPA13D) | 0                 | No Approved Plans on site.<br>Obstructed FS Head,<br>requires additional install. |
| Single Family<br>Residence         | 14328 W El Mar<br>AVE<br>Kerman, CA<br>93630 | 07/28/2022 | Mavrikis,<br>George | Final (CNST INSP)                 | Not Assigned                                                          | 0                 | Project Final                                                                     |
| Single Family<br>Residence         | 14318 W El Mar<br>AVE<br>Kerman, CA          | 07/28/2022 | Mavrikis,<br>George | Final (CNST INSP)                 | Not Assigned                                                          | 0                 | Project Final                                                                     |