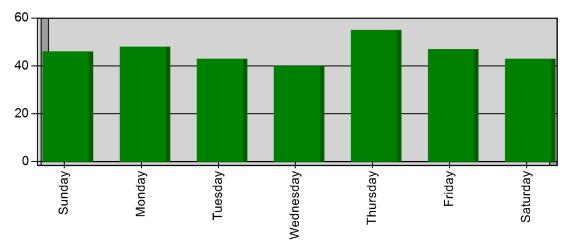

#### Incidents by Day of the Week for Date Range

Start Date: 02/01/2022 | End Date: 02/28/2022

| DAY OF THE WEEK | # INCIDENTS |  |
|-----------------|-------------|--|
| Sunday          | 46          |  |
| Monday          | 48          |  |
| Tuesday         | 43          |  |
| Wednesday       | 40          |  |
| Thursday        | 55          |  |
| Friday          | 47          |  |
| Saturday        | 43          |  |
| TOTAL           | 322         |  |