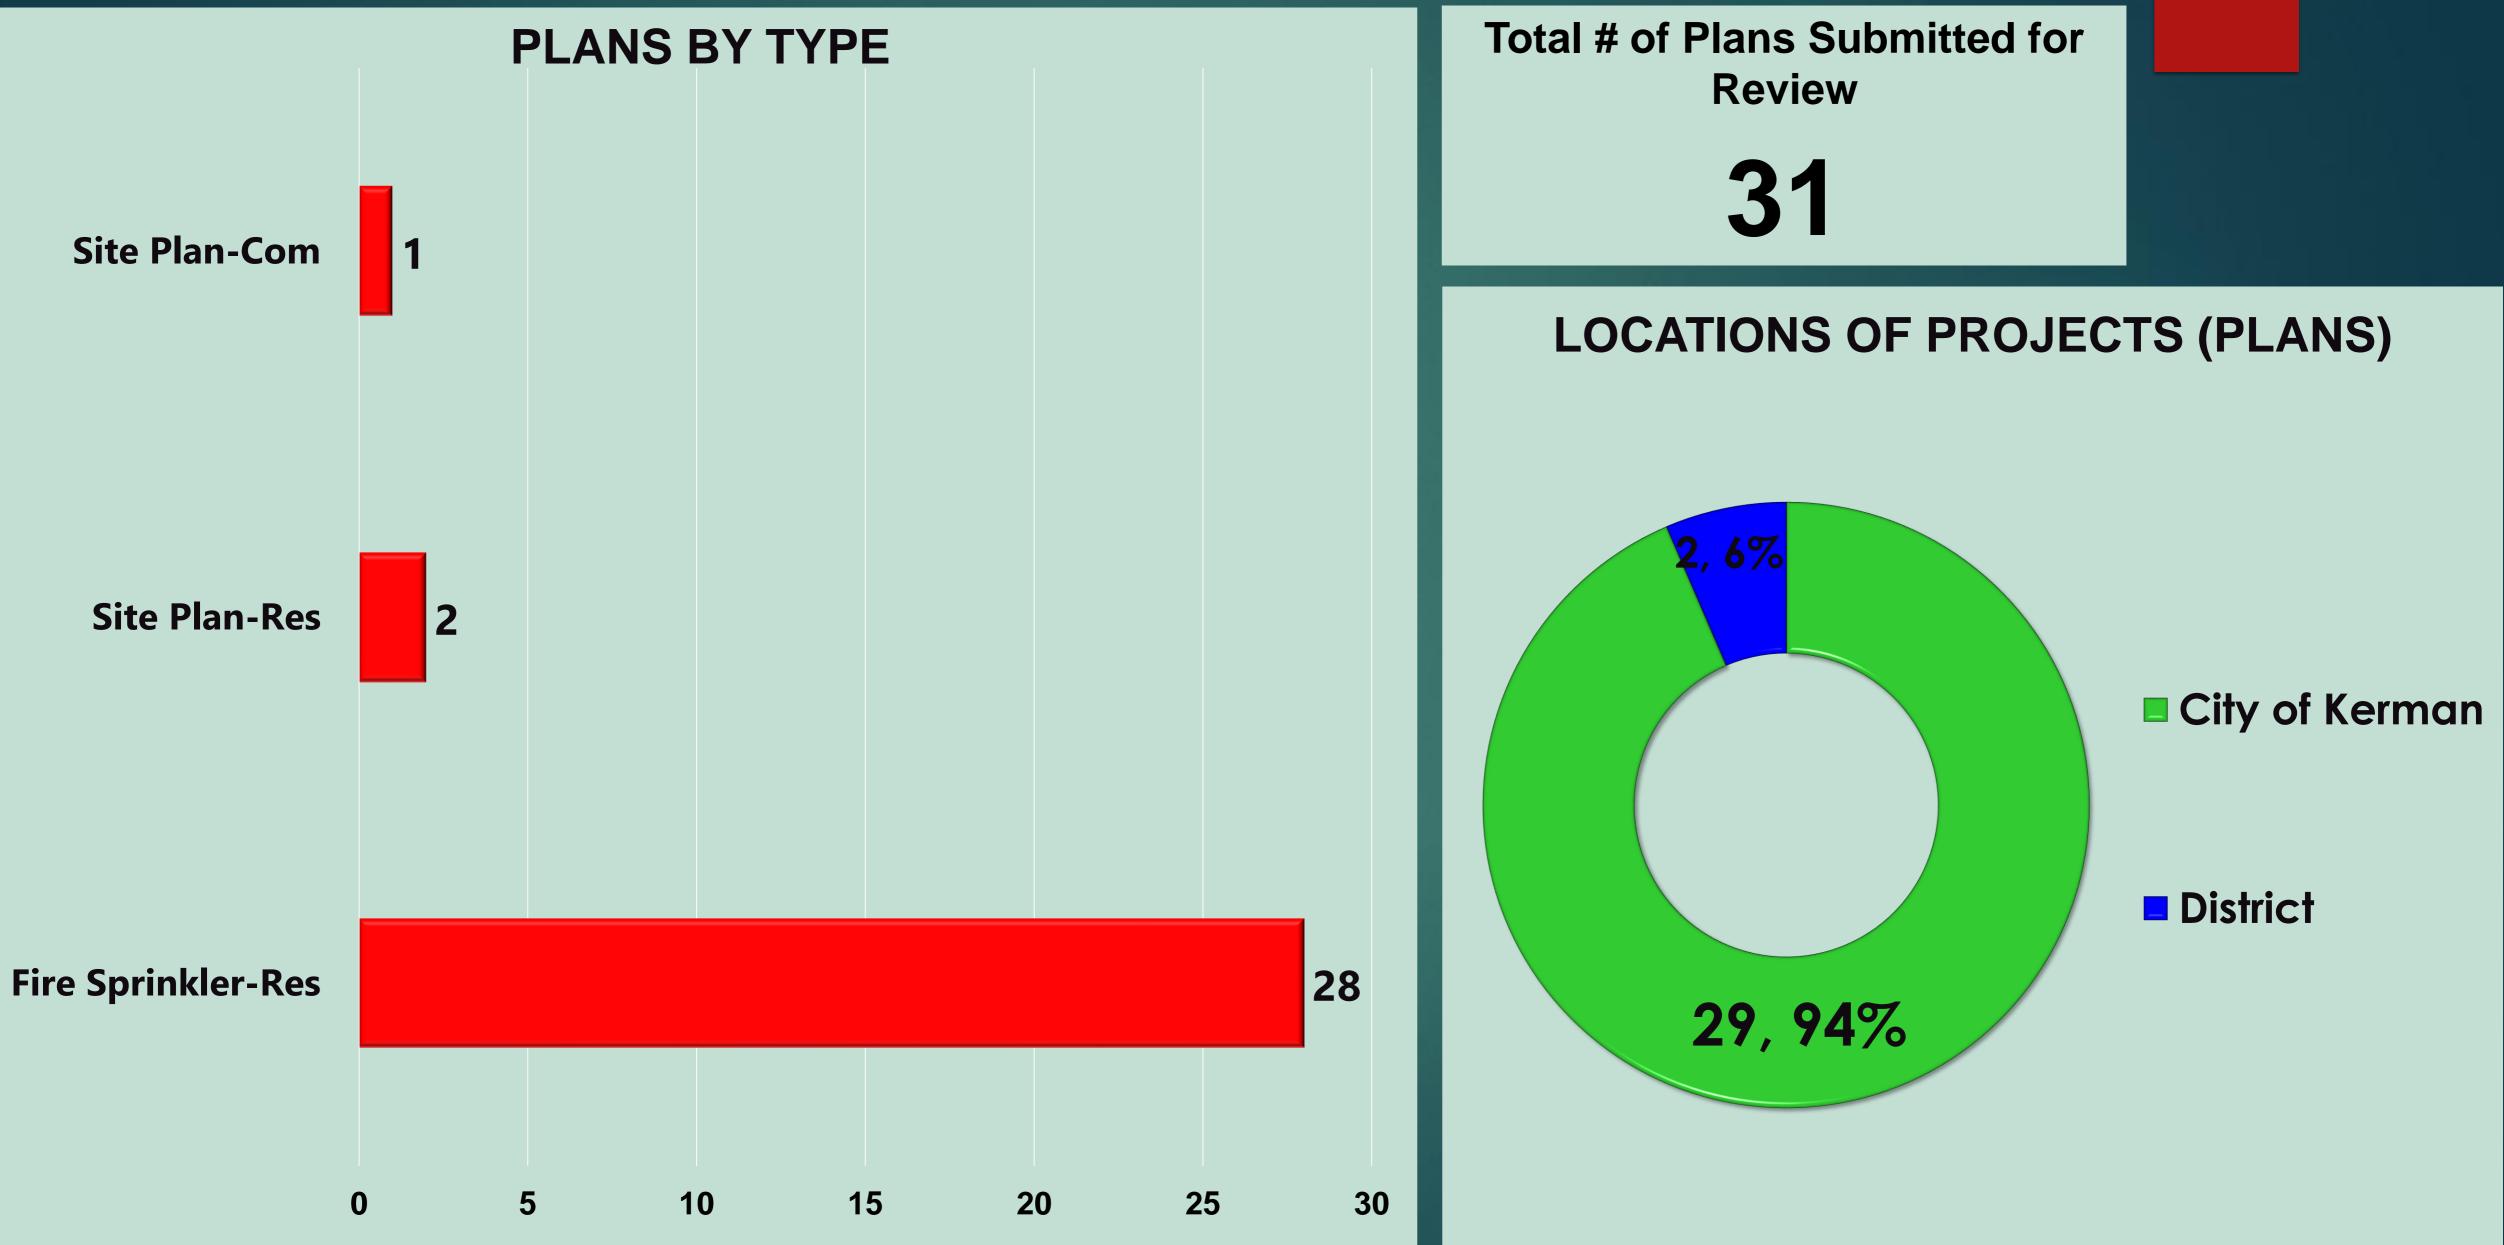

| TBD             |
| Breakthrough Church of Kerman,<br>INC.  | Javier Garza        | 559/513-1582 | TNT     | TBD             | TBD              | TBD                  | TBD             |
| Cornelia Ave Southern Baptist<br>Church | Rafael Ramos        | 559/473-3121 | TNT     | TBD             | TBD              | TBD                  | TBD             |
|                                         | orks Booths         | 9            |         |                 |                  |                      |                 |

Fire Chief: Timothy V. Henry, CFO, EFO





Plans Submitted & Review

# **Fire Prevention Division** Statistics for February 2022 New Construction Inspections Annual & Bi-Annual Inspections







# Plan Submitted for Review Statistics for February 2022







# Plan Reviewed By Statistics for February 2022





# **New Construction Inspections for February 2022**

8

9

## **NEW CONSTRUCTION INSPECTIONS BY TYPE**











| <b>Inspections (N</b>                   | ew Constructio                          | n)               |                        |                                                           |                                                    |               |
|-----------------------------------------|-----------------------------------------|------------------|------------------------|-----------------------------------------------------------|----------------------------------------------------|---------------|
| NAME OF BUSINESS                        | ADDRESS                                 | INSPECTOR        | RES