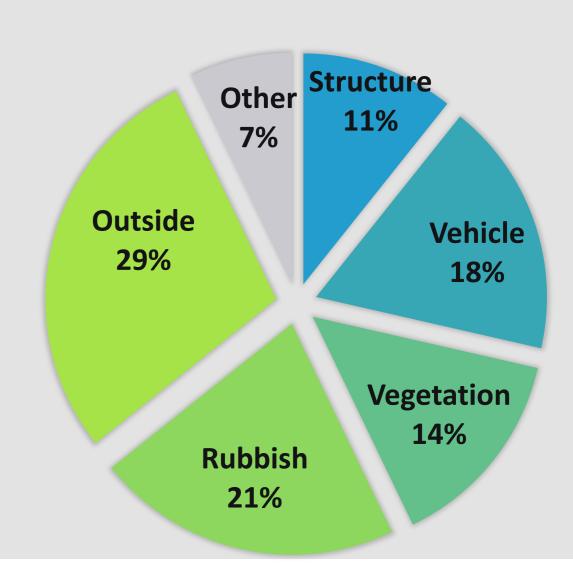

#### Breakdown by Major Incident Types for Date Range

Zone(s): All Zones | Start Date: 02/01/2022 | End Date: 02/28/2022

| MAJOR INCIDENT TYPE                | # INCIDENTS | % of TOTAL |
|------------------------------------|-------------|------------|
| Fires                              | 28          | 8.7%       |
| Rescue & Emergency Medical Service | 191         | 59.32%     |
| Hazardous Condition (No Fire)      | 5           | 1.55%      |
| Service Call                       | 9           | 2.8%       |
| Good Intent Call                   | 70          | 21.74%     |
| False Alarm & False Call           | 19          | 5.9%       |
| TOTAL                              | 322         | 100%       |

Only REVIEWED and/or LOCKED IMPORTED incidents are included. Summary results for a major incident type are not displayed if the count is zero.

| Detailed Breakdown by Incident Type                                                   |                 |                |  |  |
|---------------------------------------------------------------------------------------|-----------------|----------------|--|--|
| INCIDENT TYPE                                                                         | # INCIDENTS     | % of TOTAL     |  |  |
| 100 - Fire, other                                                                     | 1               | 0.31%          |  |  |
| 111 - Building fire                                                                   | 3               | 0.93%          |  |  |
| 113 - Cooking fire, confined to container                                             | 1               | 0.31%          |  |  |
| 118 - Trash or rubbish fire, contained                                                | 1               | 0.31%          |  |  |
| 131 - Passenger vehicle fire                                                          | 5               | 1.55%          |  |  |
| 140 - Natural vegetation fire, other                                                  | 2               | 0.62%          |  |  |
| 142 - Brush or brush-and-grass mixture fire                                           | 1               | 0.31%          |  |  |
| 150 - Outside rubbish fire, other                                                     | 2               | 0.62%          |  |  |
| 151 - Outside rubbish, trash or waste fire                                            | 3               | 0.93%          |  |  |
| 160 - Special outside fire, other                                                     | 8               | 2.48%          |  |  |
| 70 - Cultivated vegetation, crop fire, other                                          | 1               | 0.31%          |  |  |
| B11 - Medical assist, assist EMS crew                                                 | 35              | 10.87%         |  |  |
| 321 - EMS call, excluding vehicle accident with injury                                | 139             | 43.17%         |  |  |
| 322 - Motor vehicle accident with injuries                                            | 7               | 2.17%          |  |  |
| 324 - Motor vehicle accident with no injuries.                                        | 7               | 2.17%          |  |  |
| 331 - Lock-in (if lock out , use 511 )                                                | 1               | 0.31%          |  |  |
| 352 - Extrication of victim(s) from vehicle                                           | 2               | 0.62%          |  |  |
| 412 - Gas leak (natural gas or LPG)                                                   | 1               | 0.31%          |  |  |
| 424 - Carbon monoxide incident                                                        | 1               | 0.31%          |  |  |
| 440 - Electrical wiring/equipment problem, other                                      | 1               | 0.31%          |  |  |
| 445 - Arcing, shorted electrical equipment                                            | 2               | 0.62%          |  |  |
| 500 - Service Call, other                                                             | 1               | 0.31%          |  |  |
| 522 - Water or steam leak                                                             | 1               | 0.31%          |  |  |
| 531 - Smoke or odor removal                                                           | 1               | 0.31%          |  |  |
| 542 - Animal rescue                                                                   | 1               | 0.31%          |  |  |
| 550 - Public service assistance, other                                                | 4               | 1.24%          |  |  |
| 561 - Unauthorized burning                                                            | 1               | 0.31%          |  |  |
| 500 - Good intent call, other                                                         | 8               | 2.48%          |  |  |
| 611 - Dispatched & cancelled en route                                                 | 51              | 15.84%         |  |  |
| 622 - No incident found on arrival at dispatch address                                | 2               | 0.62%          |  |  |
| 631 - Authorized controlled burning                                                   | 3               | 0.93%          |  |  |
| 651 - Smoke scare, odor of smoke                                                      |                 |                |  |  |
| 671 - HazMat release investigation w/no HazMat                                        | 5               | 1.55%<br>0.31% |  |  |
| 700 - False alarm or false call, other                                                |                 |                |  |  |
| 711 - Municipal alarm system, malicious false alarm                                   | 3               | 0.93%          |  |  |
| 730 - System malfunction, other                                                       | 1               | 0.31%          |  |  |
| 733 - System manufaction, other<br>733 - Smoke detector activation due to malfunction | 1               | 0.31%          |  |  |
|                                                                                       | 1               | 0.31%          |  |  |
| 735 - Alarm system sounded due to malfunction                                         | 3               | 0.93%          |  |  |
| 736 - CO detector activation due to malfunction                                       | 1               | 0.31%          |  |  |
| 743 - Smoke detector activation, no fire - unintentional                              | 2               | 0.62%          |  |  |
| 744 - Detector activation, no fire - unintentional                                    | 3               | 0.93%          |  |  |
| 745 - Alarm system activation, no fire - unintentional TOTAL INCI                     | 4<br>DENTS: 322 | 1.24%<br>100%  |  |  |