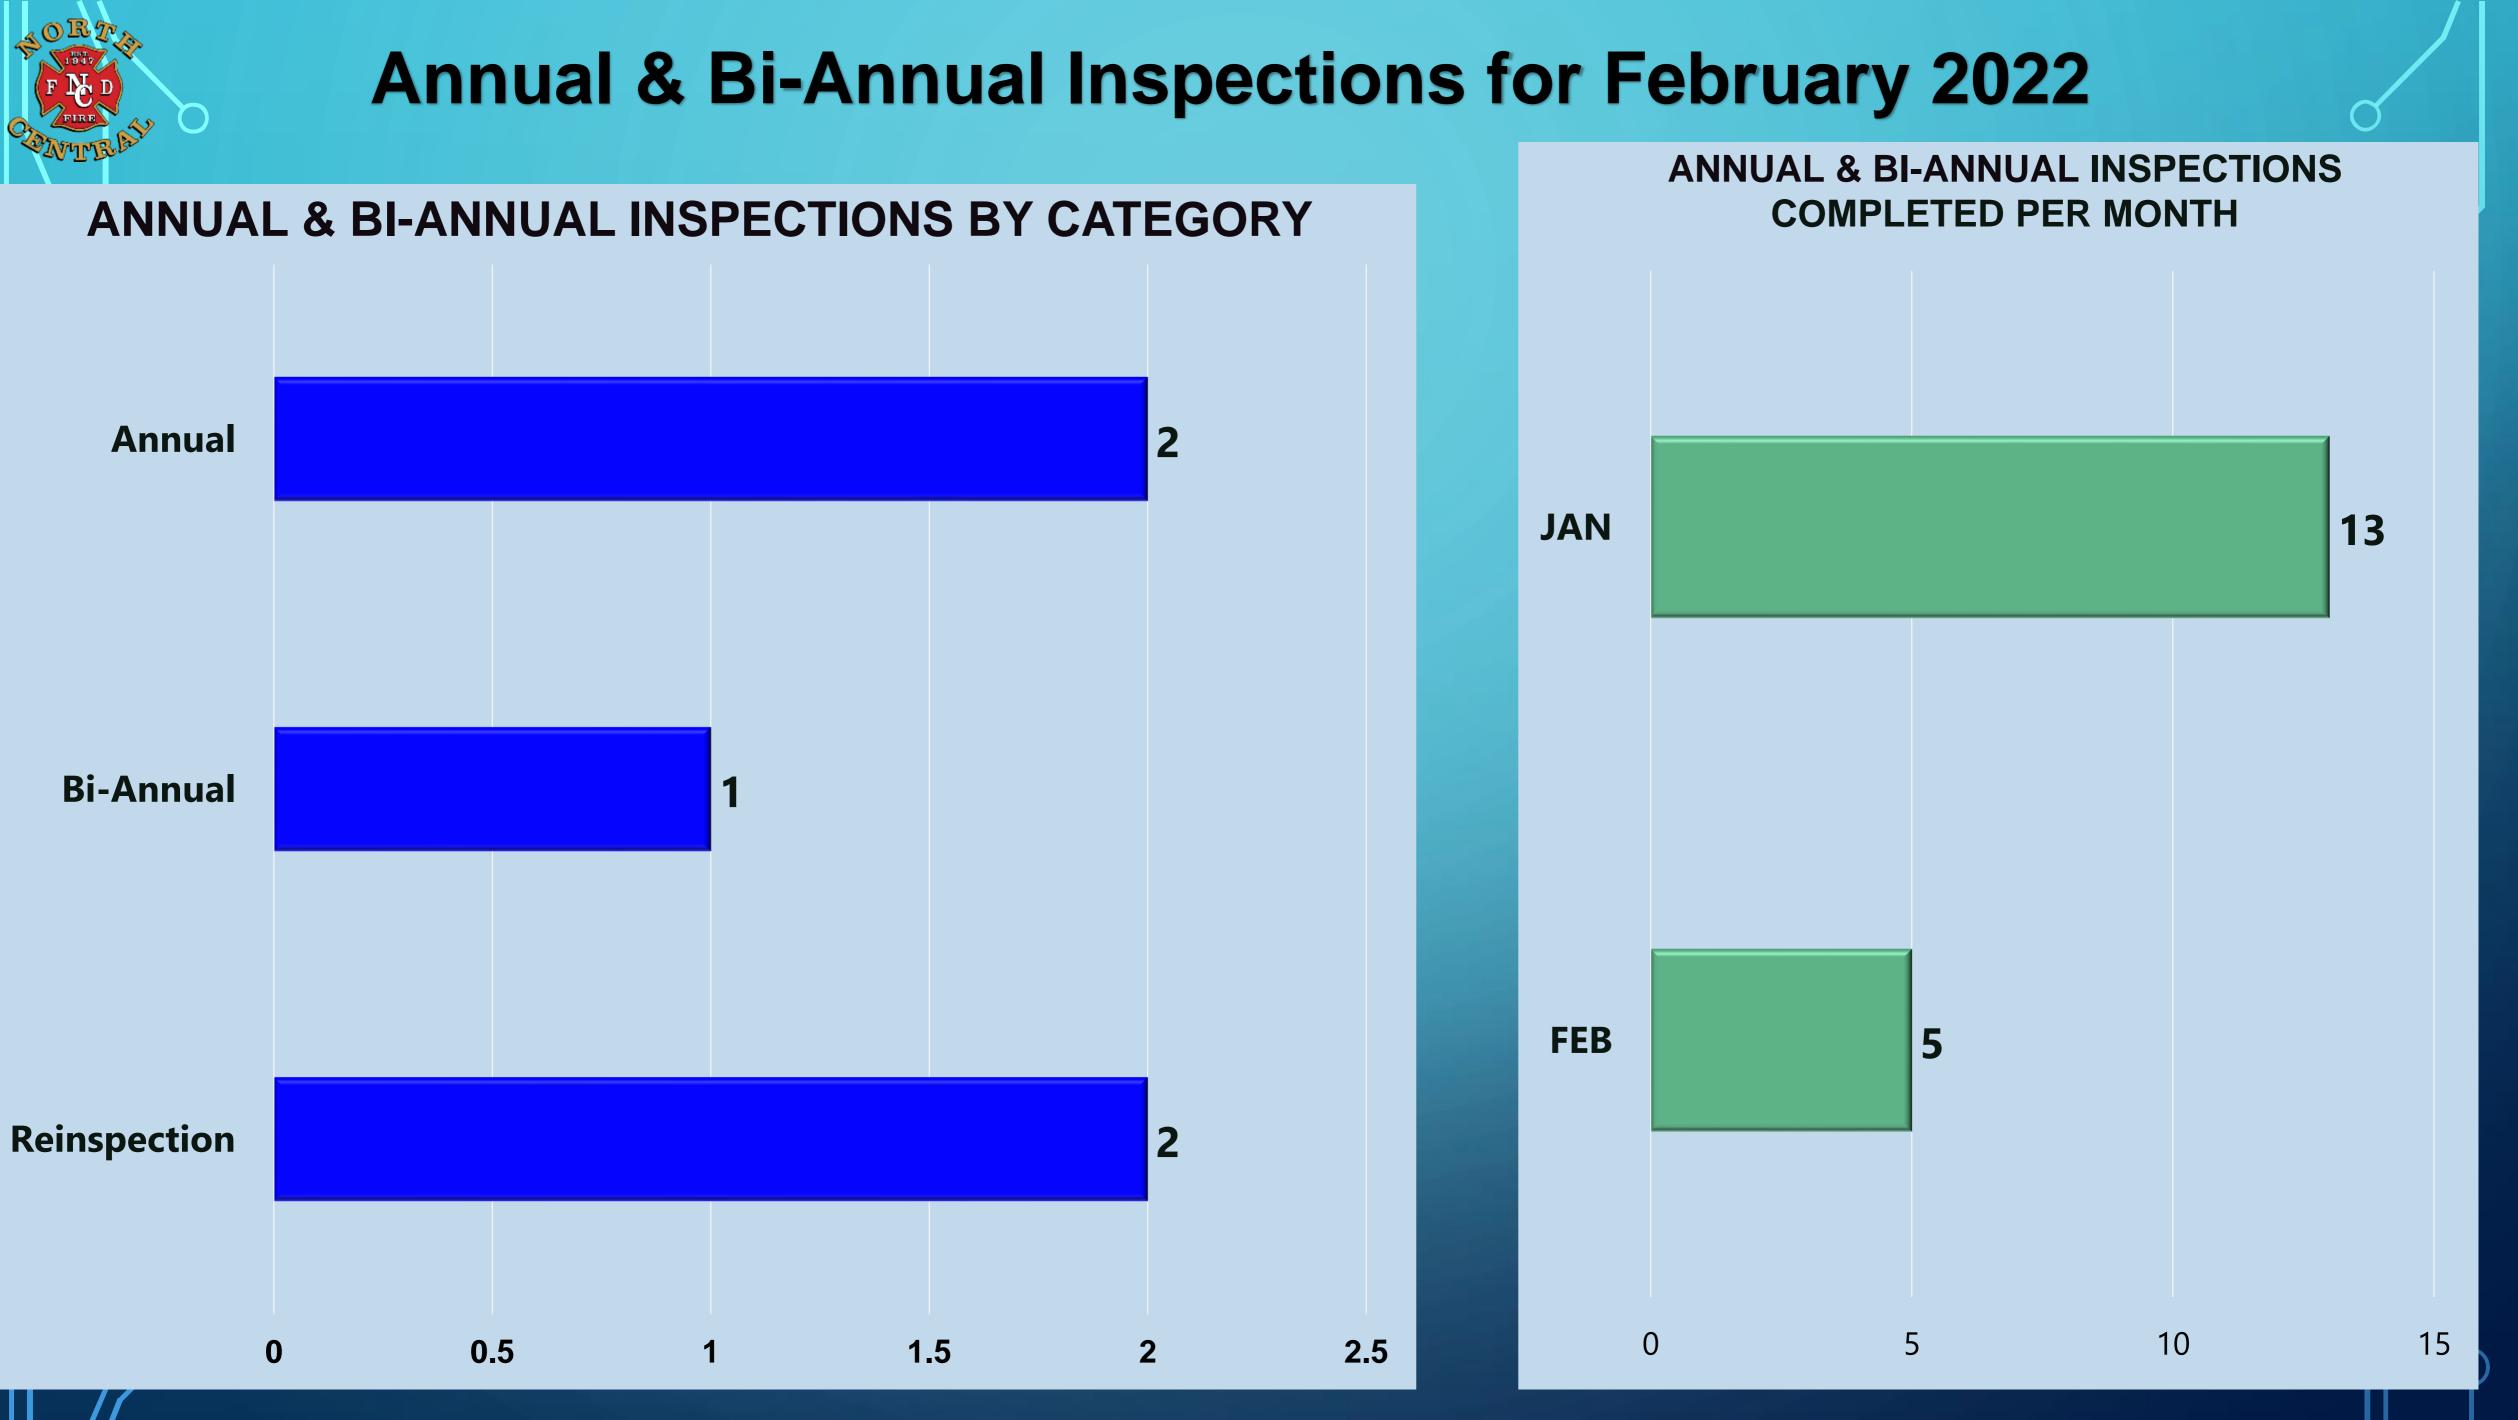

# **Fire Prevention Division** Statistics for February 2022 New Construction Inspections Annual & Bi-Annual Inspections