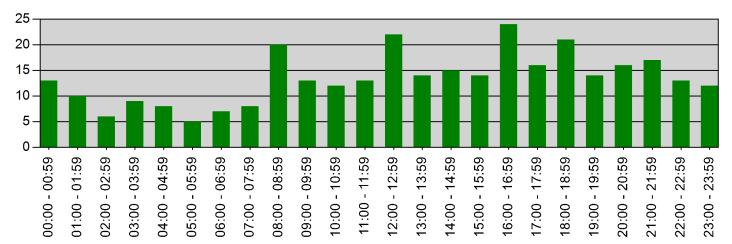

#### Incidents by Hour for Date Range

Start Date: 02/01/2022 | End Date: 02/28/2022

| HOUR          | # of CALLS |
|---------------|------------|
| 00:00 - 00:59 | 13         |
| 01:00 - 01:59 | 10         |
| 02:00 - 02:59 | 6          |
| 03:00 - 03:59 | 9          |
| 04:00 - 04:59 | 8          |
| 05:00 - 05:59 | 5          |
| 06:00 - 06:59 | 7          |
| 07:00 - 07:59 | 8          |
| 08:00 - 08:59 | 20         |
| 09:00 - 09:59 | 13         |
| 10:00 - 10:59 | 12         |
| 11:00 - 11:59 | 13         |
| 12:00 - 12:59 | 22         |
| 13:00 - 13:59 | 14         |
| 14:00 - 14:59 | 15         |
| 15:00 - 15:59 | 14         |
| 16:00 - 16:59 | 24         |
| 17:00 - 17:59 | 16         |
| 18:00 - 18:59 | 21         |
| 19:00 - 19:59 | 14         |
| 20:00 - 20:59 | 16         |
| 21:00 - 21:59 | 17         |
| 22:00 - 22:59 | 13         |
| 23:00 - 23:59 | 12         |