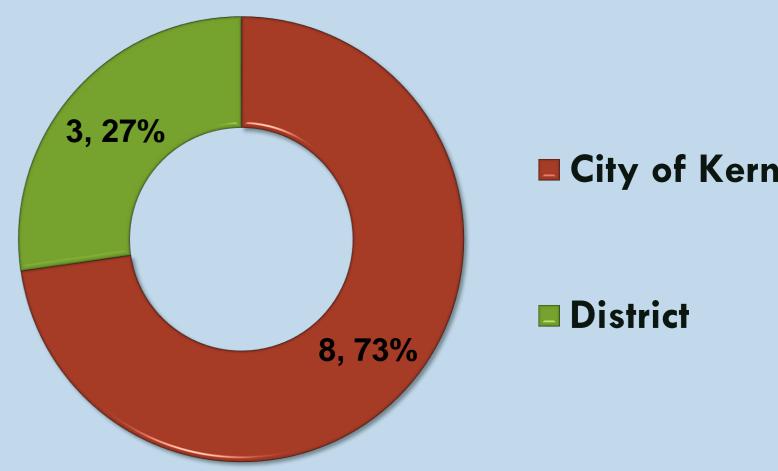

| TBD             |
| Cornelia Ave Southern Baptist<br>Church | Rafael Ramos        | 559/473-3121 | TNT     | TBD             | TBD              | TBD                  | TBD             |
|                                         | orks Booths         | 9            |         |                 |                  |                      |                 |

Fire Chief: Timothy V. Henry, CFO, EFO





Plans Submitted & Review

# **Fire Prevention Division** Statistics for February 2022 New Construction Inspections Annual & Bi-Annual Inspections







# Plan Submitted for Review Statistics for February 2022







# Plan Reviewed By Statistics for February 2022





# **New Construction Inspections for February 2022**

8

9

## **NEW CONSTRUCTION INSPECTIONS BY TYPE**











| <b>Inspections (N</b>                   | ew Constructio                          | n)               |                        |                                                           |                                                    |               |
|-----------------------------------------|-----------------------------------------|------------------|------------------------|-----------------------------------------------------------|----------------------------------------------------|---------------|
| NAME OF BUSINESS                        | ADDRESS                                 | INSPECTOR        | RESULT                 | OCCUPANCY TYPE                                            | SQUARE FOOTAGE                                     | NOTES         |
|