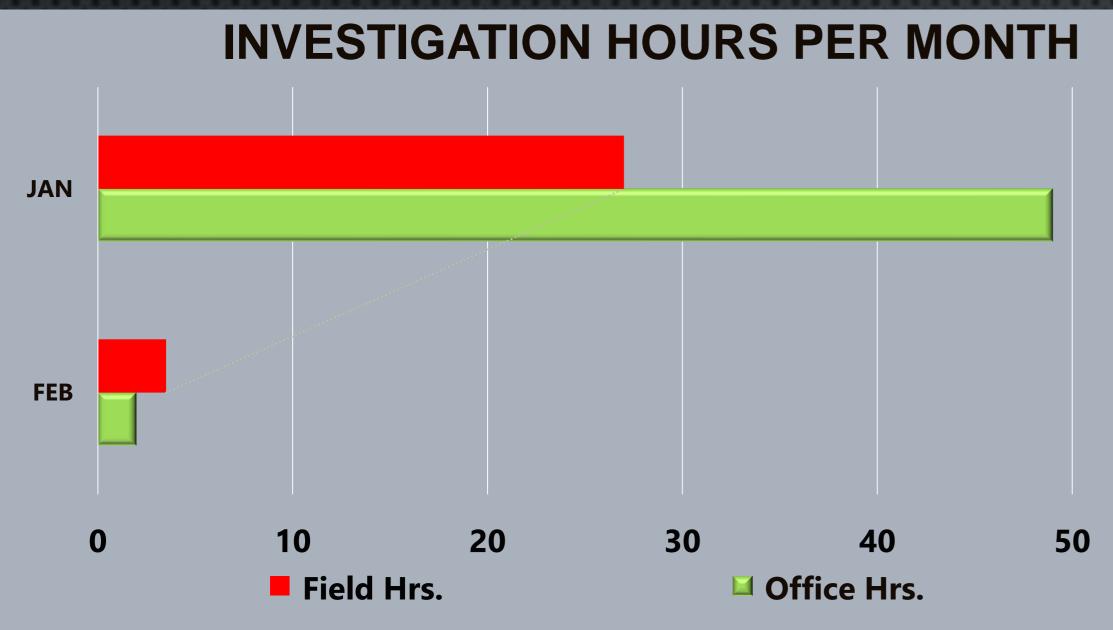

# Fire Investigation Division **Statistics for February 2022** • Fire Investigations Safe & Sane Fireworks Booths

# Fire Investigation Statistics for February 2022

| Fire Investigations        |                     |                         |         |                         |                                 |                  |                   |
|----------------------------|---------------------|-------------------------|---------|-------------------------|---------------------------------|------------------|-------------------|
| TYPE OF FIRE               | DATE OF<br>INCIDENT | LOCATION OF<br>INCIDENT | ZONE    | INVESTIGATION<br>STATUS | INVESTIGATION<br>CLASSIFICATION | COST<br>RECOVERY | NOTES             |
| Structure Fire             | 02/21/2022          | 4261 N<br>Dickenson Ave | NCRural | Open                    | Incendiary                      | No               | Barn Fire (Arson) |
| TOTAL: Fire Investigations |                     |                         |         |                         |                                 |                  | 01                |