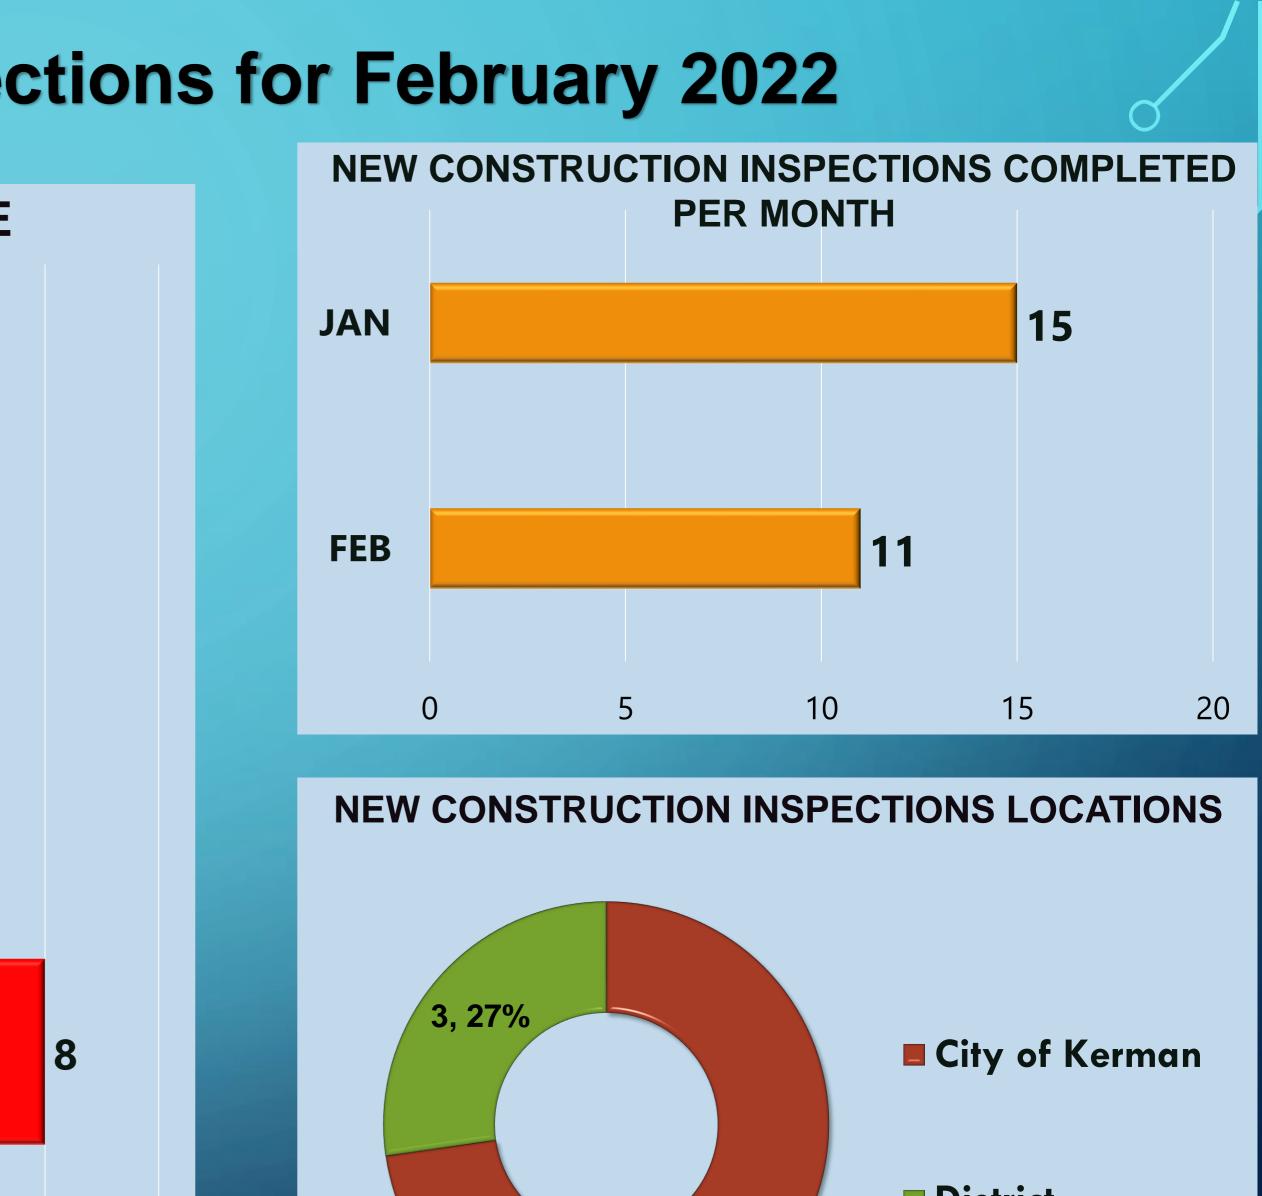

BD                  | TBD             |
| Cornelia Ave Southern Baptist<br>Church | Rafael Ramos        | 559/473-3121 | TNT     | TBD             | TBD              | TBD                  | TBD             |
|                                         | orks Booths         | 9            |         |                 |                  |                      |                 |

Fire Chief: Timothy V. Henry, CFO, EFO





Plans Submitted & Review

# **Fire Prevention Division** Statistics for February 2022 New Construction Inspections Annual & Bi-Annual Inspections







# Plan Submitted for Review Statistics for February 2022







# Plan Reviewed By Statistics for February 2022





# **New Construction Inspections for February 2022**

8

9

## **NEW CONSTRUCTION INSPECTIONS BY TYPE**











| <b>Inspections (N</b>                   | ew Constructio                          | n)               |                        |                                                           |                                                    |               |
|-----------------------------------------|-----------------------------------------|------------------|------------------------|-----------------------------------------------------------|----------------------------------------------------|---------------|
| NAME OF BUSINESS                        | ADDRESS                                 | INSPECTOR        | RESULT                 | OCCUPANCY TYPE                                            | SQUARE FOOTAGE                                     | NOTES         |
|