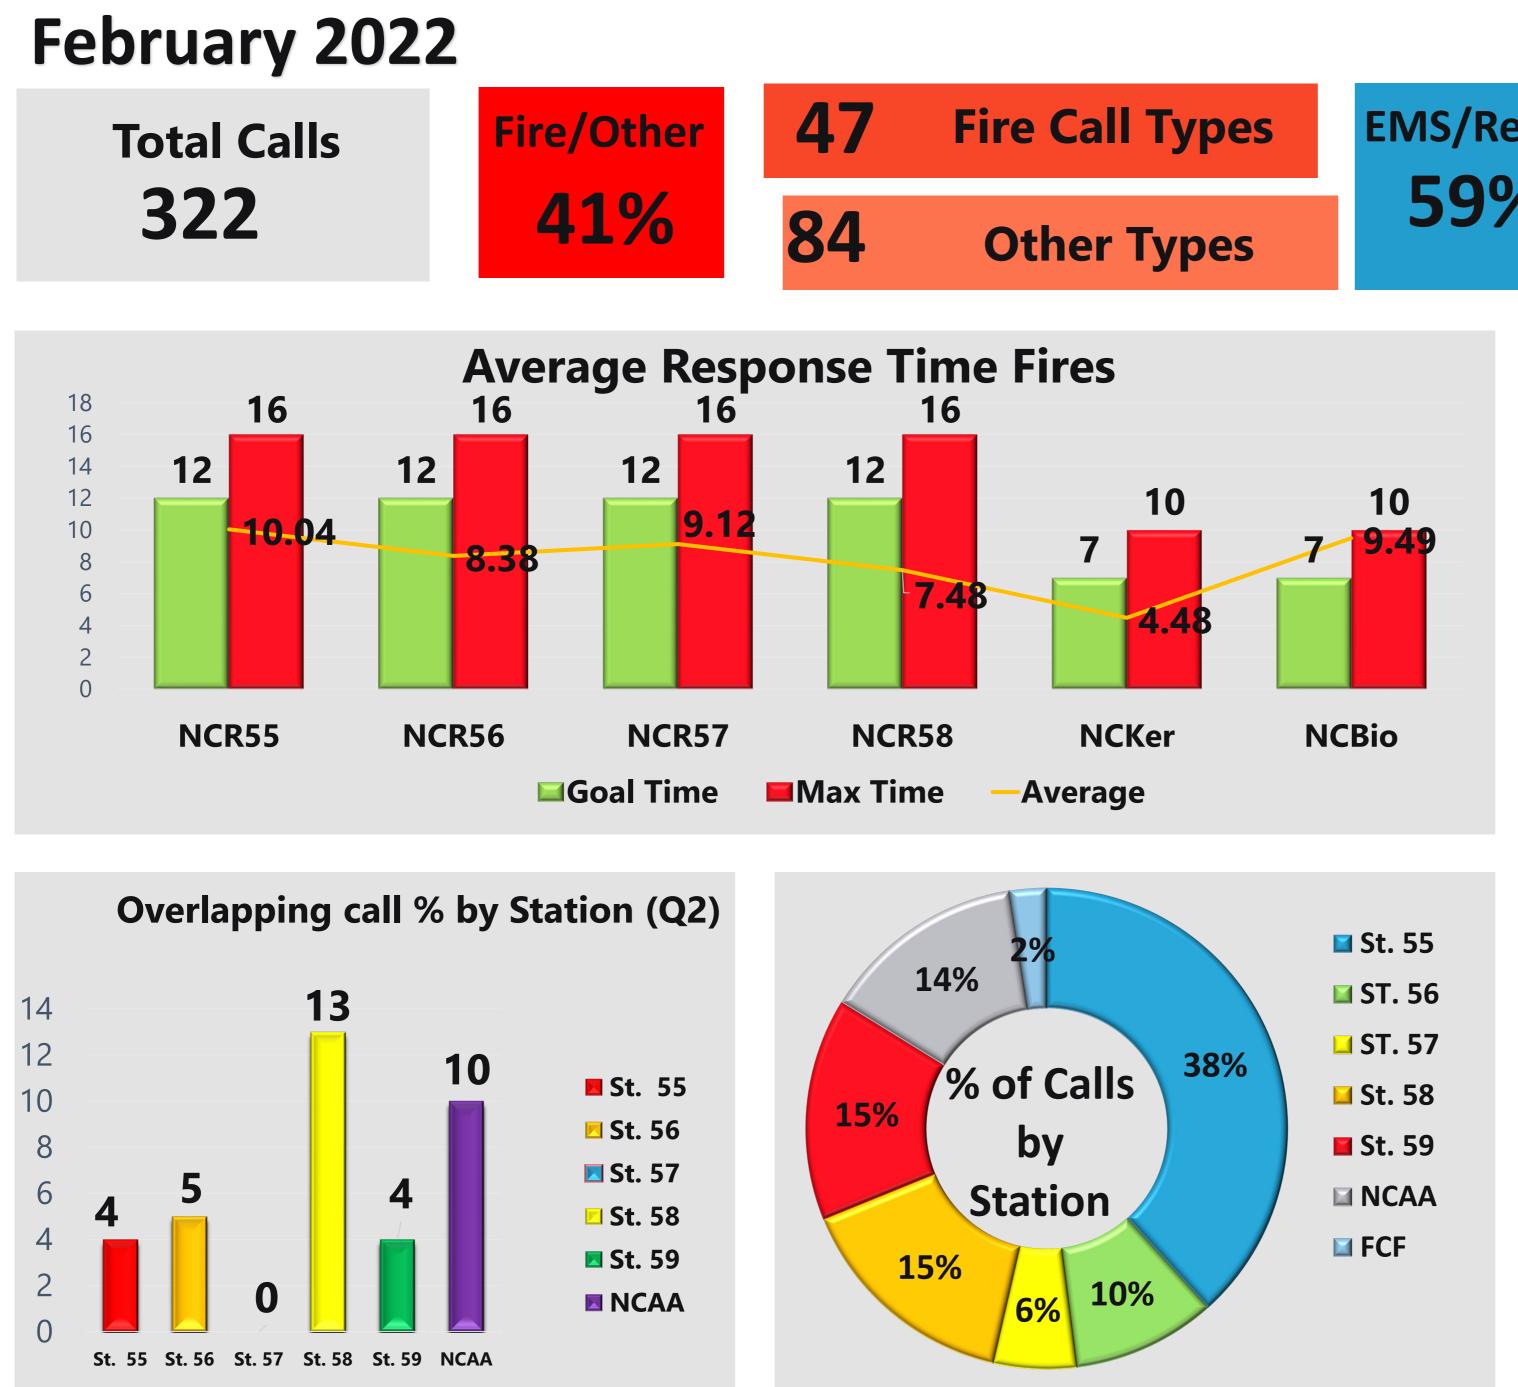

Only REVIEWED incidents included

Kerman, CA

This report was generated on 3/2/2022 12:02:31 PM

Average Response Time per Zone for Date Range Start Date: 02/01/2022 | End Date: 02/28/2022

| Zone                                                 | AVERAGE RESPONSE TIME in minutes<br>(Dispatch to Arrived) |
|------------------------------------------------------|-----------------------------------------------------------|
| FCF AutoAid - Fresno County AutoAid                  | 20:23                                                     |
| NCR55 - North Central Rural, Station 55 Service Area | 10:04                                                     |
| NCBio - North Central Biola                          | 9:49                                                      |
| NCR57 - North Central Rural, Station 57 Service Area | 9:12                                                      |
| NCR56 - North Central Rural, Station 56 Service Area | 8:38                                                      |
| NCAA - North Central Auto Aide Area                  | 8:01                                                      |
| NCR58 - North Central Rural, Station 58 Service Area | 7:48                                                      |
| NCKer - North Central Kerman                         | 4:48                                                      |
| NC59 - North Central Metro Service Area              | 4:24                                                      |