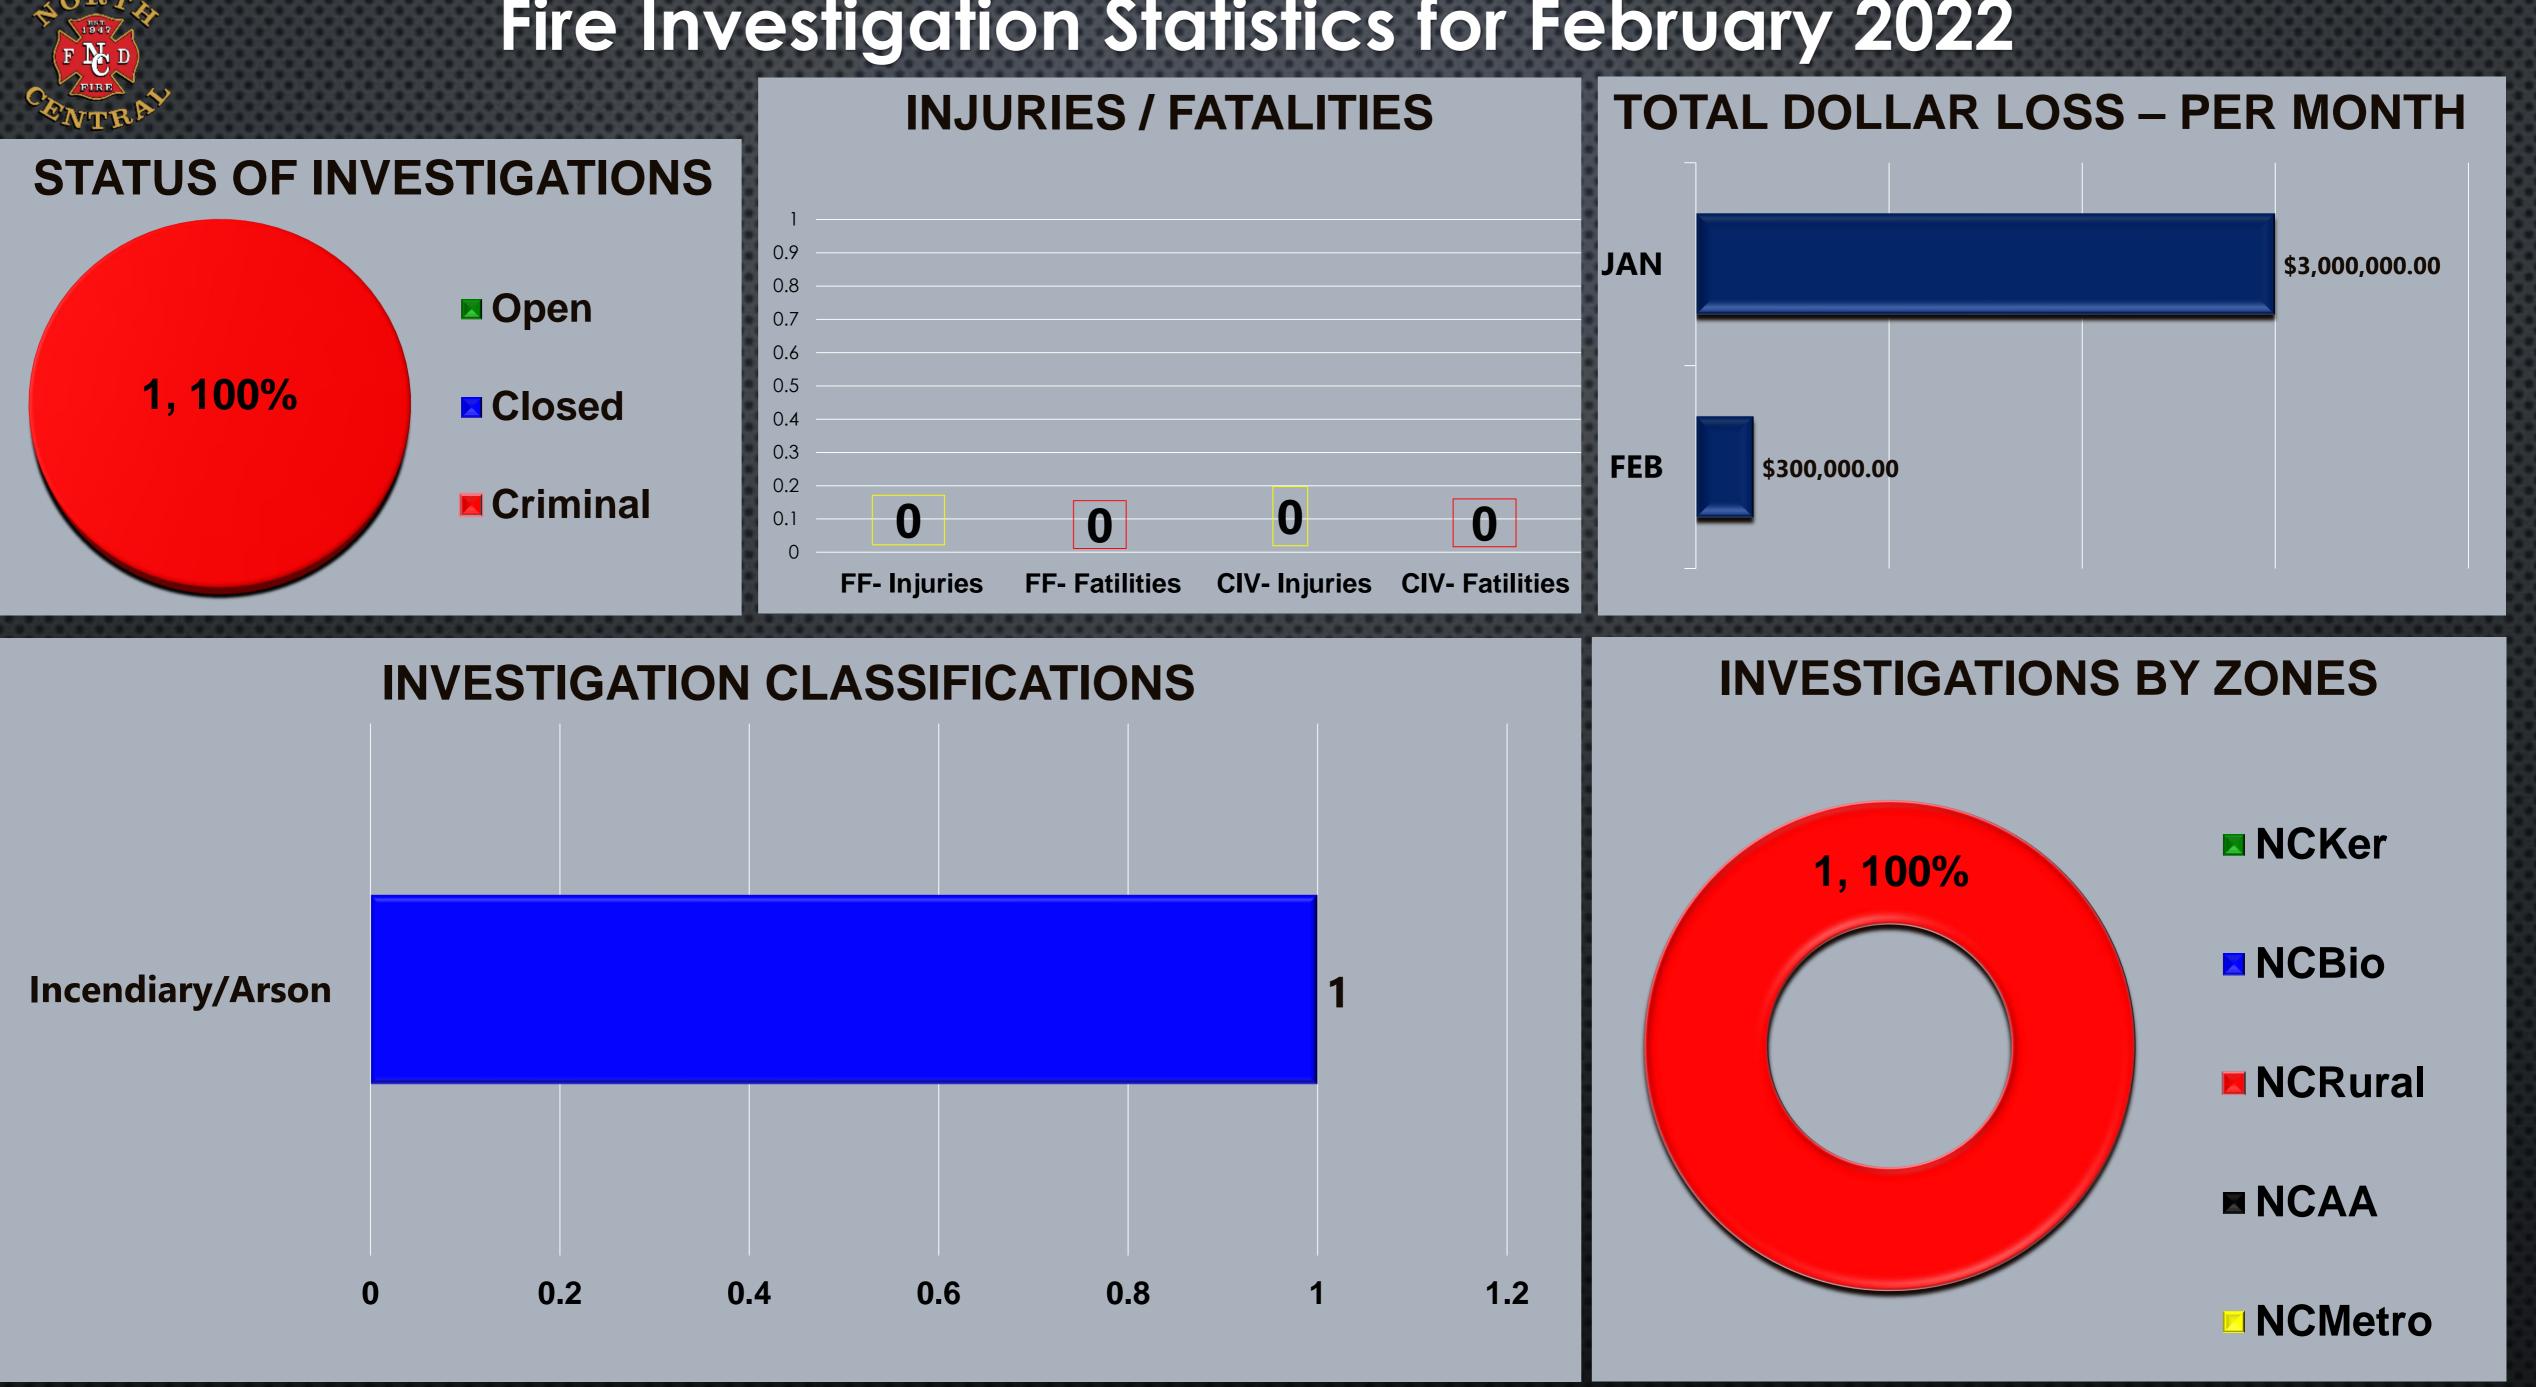

# Fire Investigation Division **Statistics for February 2022** • Fire Investigations Safe & Sane Fireworks Booths

# Fire Investigation Statistics for February 2022

| Fire Investigations        |                     |                         |         |                         |                                 |                  |                   |
|----------------------------|---------------------|-------------------------|---------|-------------------------|---------------------------------|------------------|-------------------|
| TYPE OF FIRE               | DATE OF<br>INCIDENT | LOCATION OF<br>INCIDENT | ZONE    | INVESTIGATION<br>STATUS | INVESTIGATION<br>CLASSIFICATION | COST<br>RECOVERY | NOTES             |
| Structure Fire             | 02/21/2022          | 4261 N<br>Dickenson Ave | NCRural | Open                    | Incendiary                      | No               | Barn Fire (Arson) |
| TOTAL: Fire Investigations |                     |                         |         |                         |                                 |                  | 01                |