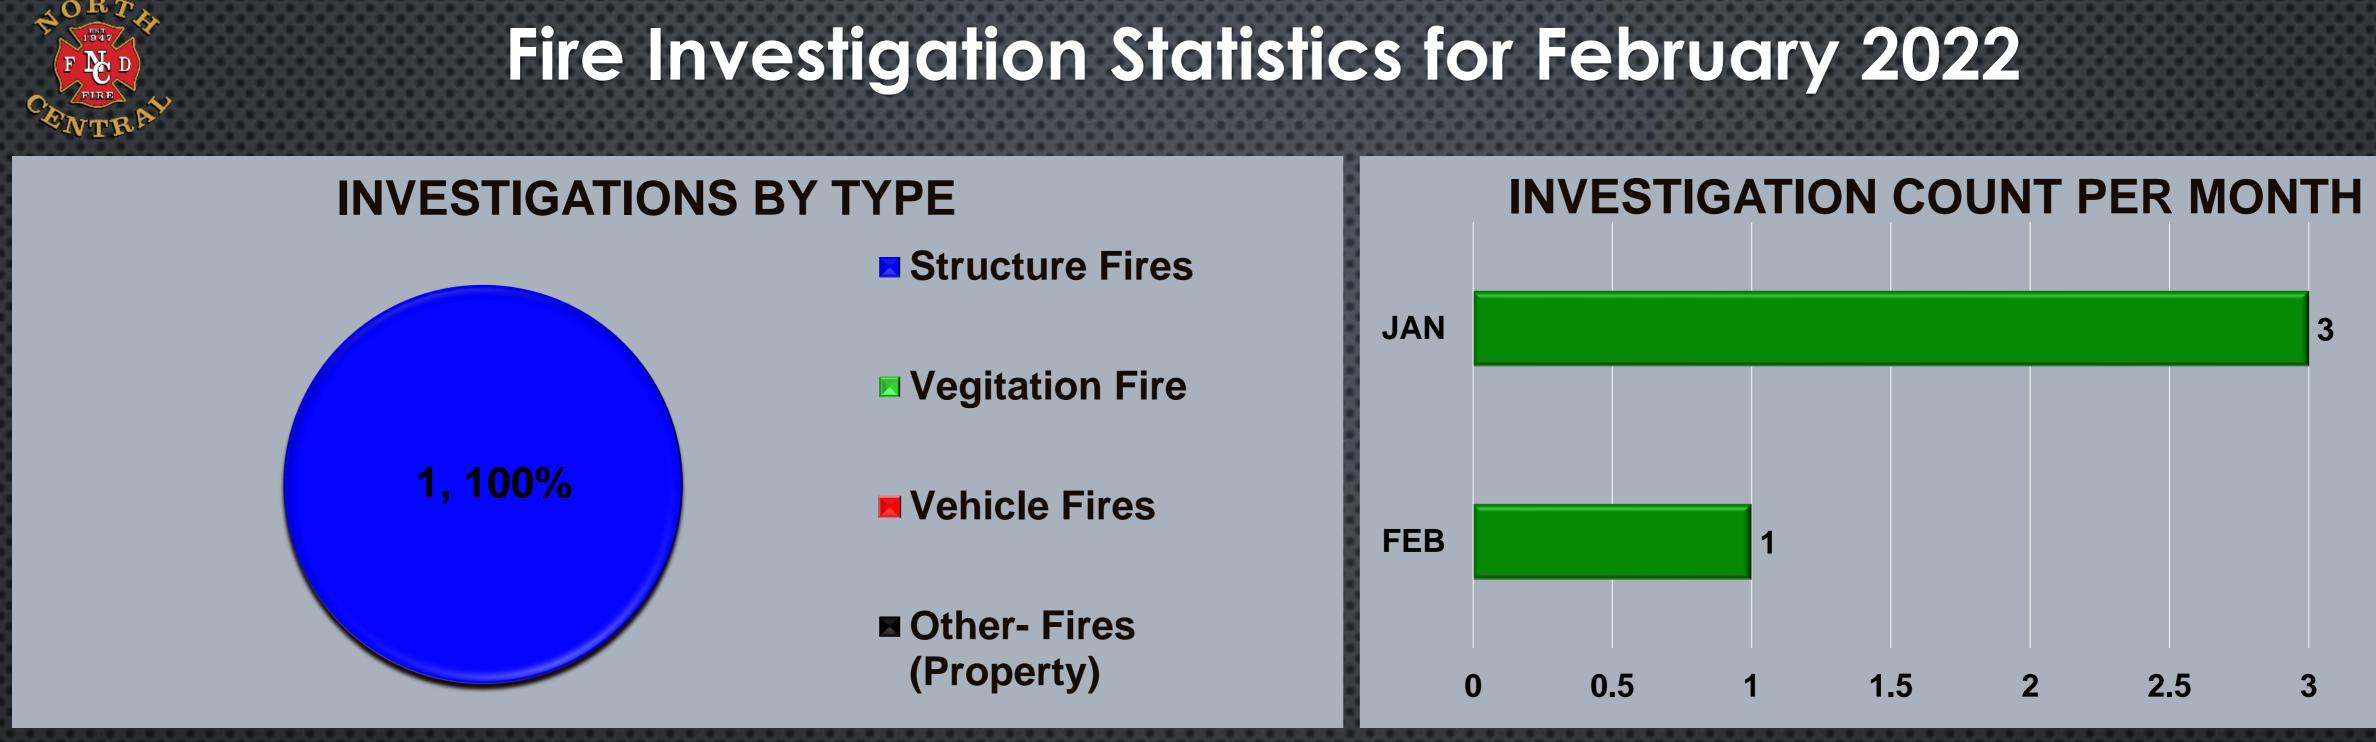

# Fire Investigation Division **Statistics for February 2022** • Fire Investigations Safe & Sane Fireworks Booths

# Fire Investigation Statistics for February 2022

| Fire Investigations        |                     |                         |         |                         |                                 |                  |                   |
|----------------------------|---------------------|-------------------------|---------|-------------------------|---------------------------------|------------------|-------------------|
| TYPE OF FIRE               | DATE OF<br>INCIDENT | LOCATION OF<br>INCIDENT | ZONE    | INVESTIGATION<br>STATUS | INVESTIGATION<br>CLASSIFICATION | COST<br>RECOVERY | NOTES             |
| Structure Fire             | 02/21/2022          | 4261 N<br>Dickenson Ave | NCRural | Open                    | Incendiary                      | No               | Barn Fire (Arson) |
| TOTAL: Fire Investigations |                     |                         |         |                         |                                 |                  | 01                |