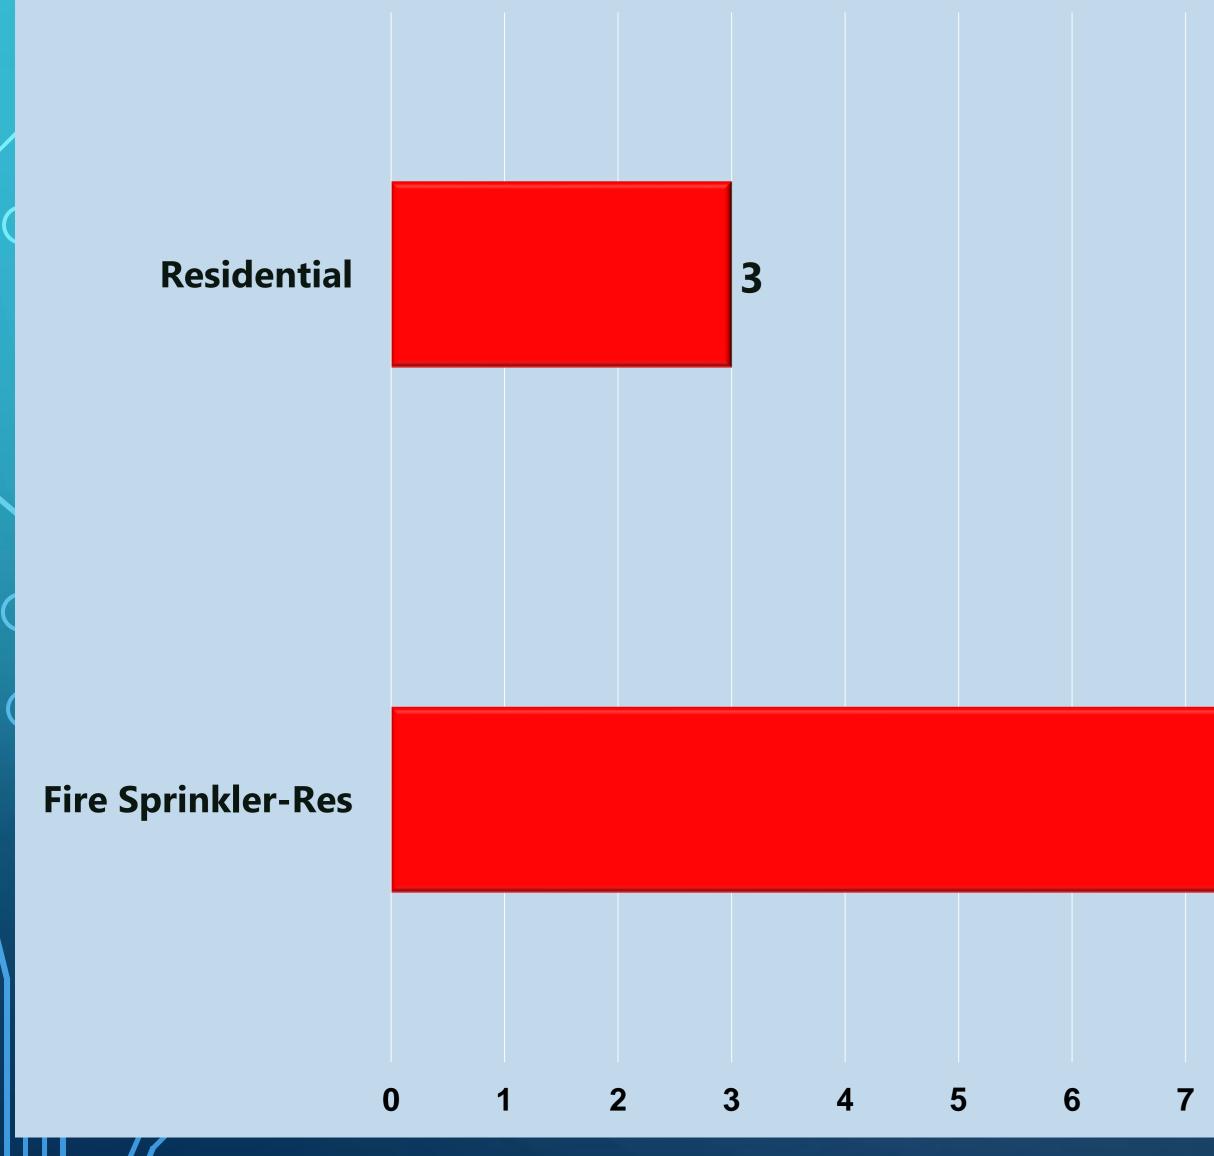

TBD                  | TBD             |
| Cornelia Ave Southern Baptist<br>Church | Rafael Ramos        | 559/473-3121 | TNT     | TBD             | TBD              | TBD                  | TBD             |
|                                         | orks Booths         | 9            |         |                 |                  |                      |                 |

Fire Chief: Timothy V. Henry, CFO, EFO





Plans Submitted & Review

# **Fire Prevention Division** Statistics for February 2022 New Construction Inspections Annual & Bi-Annual Inspections







# Plan Submitted for Review Statistics for February 2022







# Plan Reviewed By Statistics for February 2022





# **New Construction Inspections for February 2022**

8

9

## **NEW CONSTRUCTION INSPECTIONS BY TYPE**











| <b>Inspections (N</b>                   | ew Constructio                          | n)               |                        |                                                           |                                                    |               |
|-----------------------------------------|-----------------------------------------|------------------|------------------------|-----------------------------------------------------------|----------------------------------------------------|---------------|
| NAME OF BUSINESS                        | ADDRESS                                 | INSPECTOR        | RESULT                 | OCCUPANCY TYPE                                            | SQUARE FOOTAGE                                     | NOTES         |
|