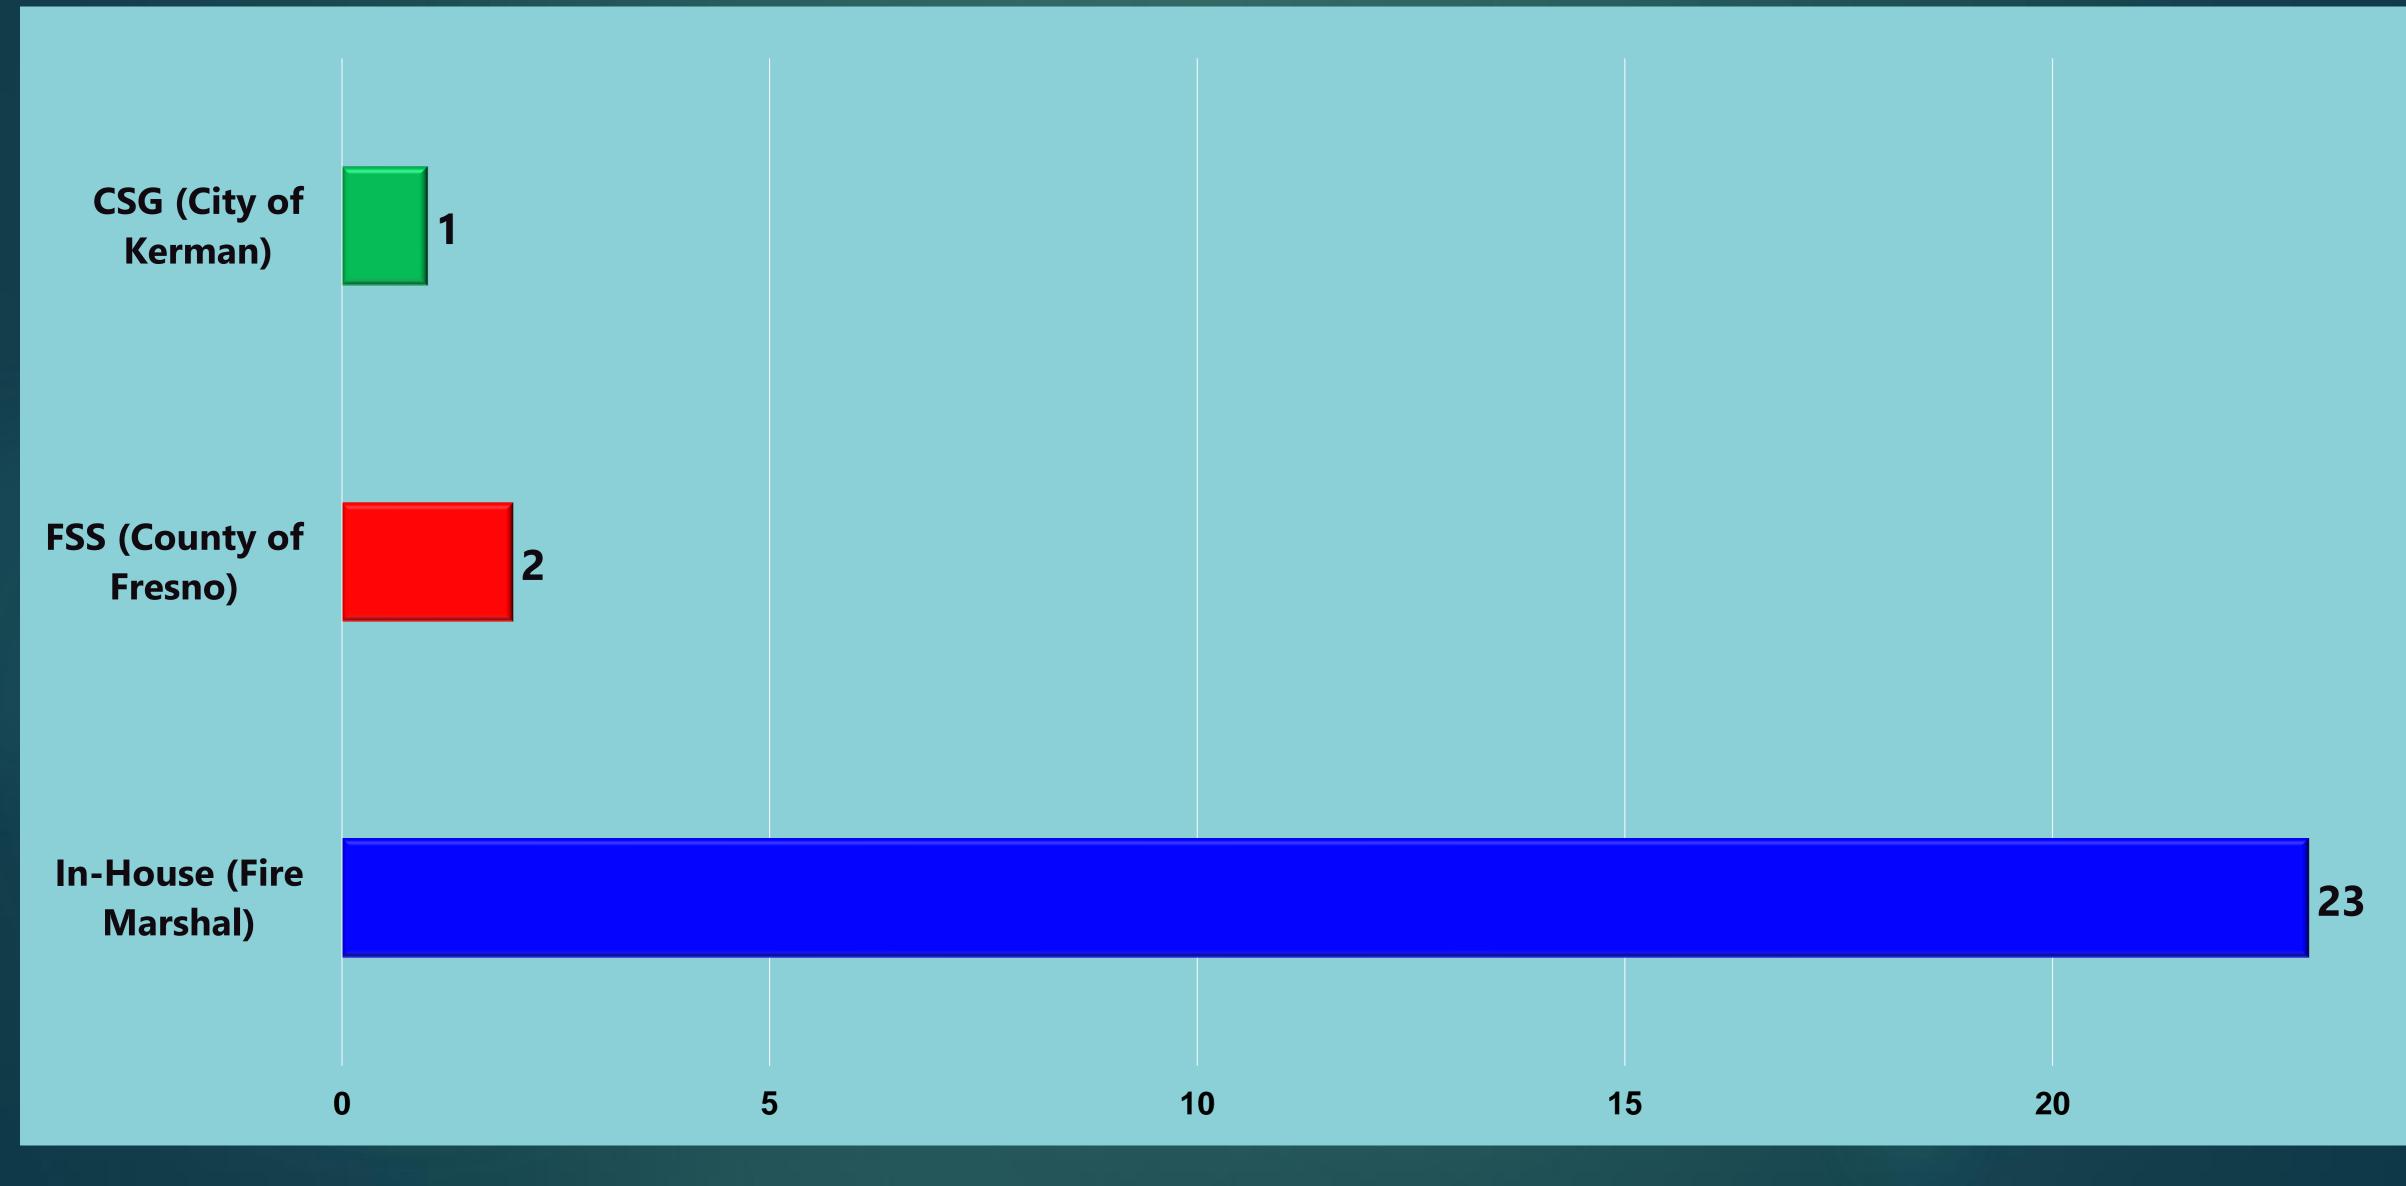

rch of Kerman,<br>INC.  | Javier Garza        | 559/513-1582 | TNT     | TBD             | TBD              | TBD                  | TBD             |
| Cornelia Ave Southern Baptist<br>Church | Rafael Ramos        | 559/473-3121 | TNT     | TBD             | TBD              | TBD                  | TBD             |
|                                         | orks Booths         | 9            |         |                 |                  |                      |                 |

Fire Chief: Timothy V. Henry, CFO, EFO





Plans Submitted & Review

# **Fire Prevention Division** Statistics for February 2022 New Construction Inspections Annual & Bi-Annual Inspections







# Plan Submitted for Review Statistics for February 2022







# Plan Reviewed By Statistics for February 2022





# **New Construction Inspections for February 2022**

8

9

## **NEW CONSTRUCTION INSPECTIONS BY TYPE**











| <b>Inspections (N</b>                   | ew Constructio                          | n)               |                        |                                                           |                                                    |               |
|-----------------------------------------|-----------------------------------------|------------------|------------------------|-----------------------------------------------------------|----------------------------------------------------|---------------|
| NAME OF BUSINESS                        | ADDRESS                                 | INSPECTOR        | RESULT                 | OCCUPANCY TYPE