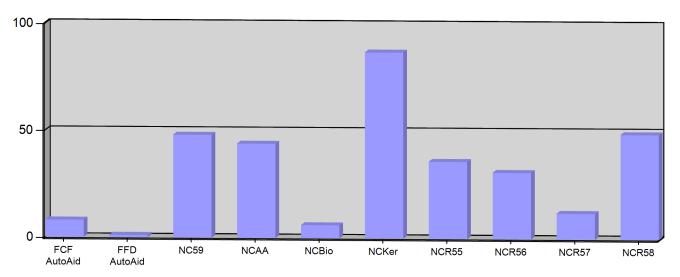

#### Incident Count per Zone for Date Range

Start Date: 02/01/2022 | End Date: 02/28/2022

| ZONE                                                 | # INCIDENTS |
|------------------------------------------------------|-------------|
| FCF AutoAid - Fresno County AutoAid                  | 8           |
| FFD AutoAid - Fresno City Auto/Mutal Aid             | 1           |
| NC59 - North Central Metro Service Area              | 48          |
| NCAA - North Central Auto Aide Area                  | 44          |
| NCBio - North Central Biola                          | 6           |
| NCKer - North Central Kerman                         | 87          |
| NCR55 - North Central Rural, Station 55 Service Area | 36          |
| NCR56 - North Central Rural, Station 56 Service Area | 31          |
| NCR57 - North Central Rural, Station 57 Service Area | 12          |
| NCR58 - North Central Rural, Station 58 Service Area | 49          |
| TOTAL:                                               | 322         |