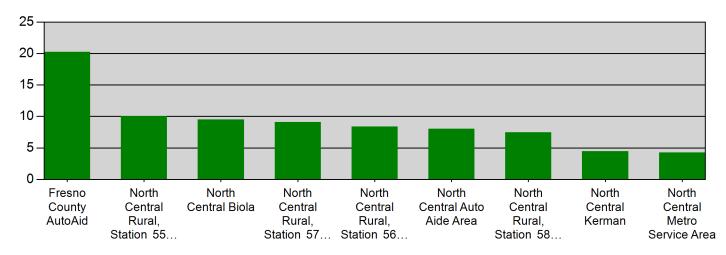

#### Incident Count per Zone for Date Range

Start Date: 02/01/2022 | End Date: 02/28/2022

| ZONE                                                 | # INCIDENTS |
|------------------------------------------------------|-------------|
| FCF AutoAid - Fresno County AutoAid                  | 8           |
| FFD AutoAid - Fresno City Auto/Mutal Aid             | 1           |
| NC59 - North Central Metro Service Area              | 48          |
| NCAA - North Central Auto Aide Area                  | 44          |
| NCBio - North Central Biola                          | 6           |
| NCKer - North Central Kerman                         | 87          |
| NCR55 - North Central Rural, Station 55 Service Area | 36          |
| NCR56 - North Central Rural, Station 56 Service Area | 31          |
| NCR57 - North Central Rural, Station 57 Service Area | 12          |
| NCR58 - North Central Rural, Station 58 Service Area | 49          |
| TOTAL:                                               | 322         |