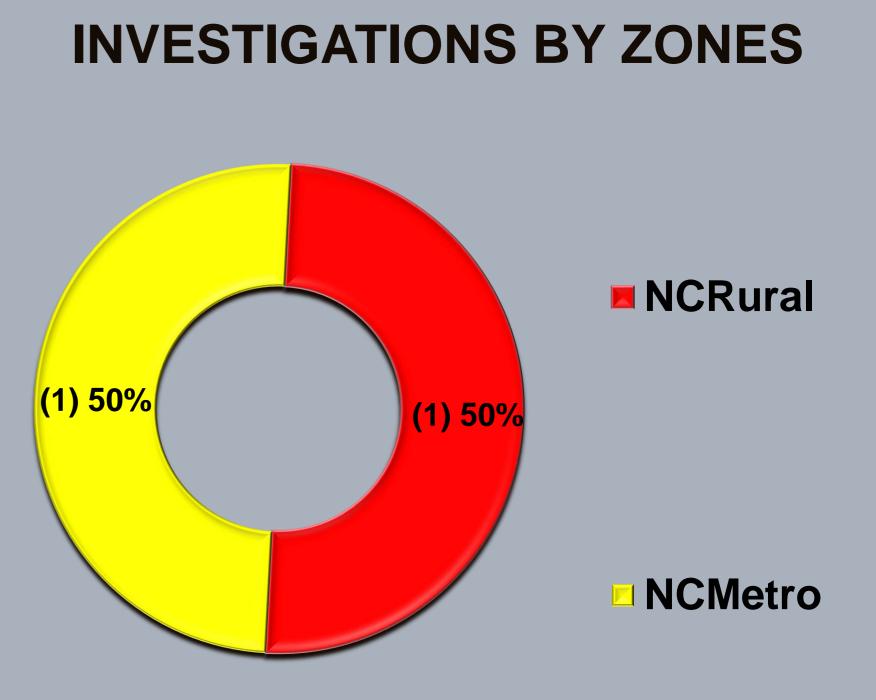

### Fire Investigations

| TYPE OF FIRE   | DATE OF INCIDENT           | LOCATION OF INCIDENT   | ZONE    | INVESTIGATION<br>STATUS | INVESTIGATION CLASSIFICATION | COST<br>RECOVERY | NOTES               |
|----------------|----------------------------|------------------------|---------|-------------------------|------------------------------|------------------|---------------------|
| Structure Fire | 04/26/2022                 | 5718 N Colonial<br>Ave | NCMetro | Closed                  | Undetermined                 | No               | House Fire (Garage) |
| Vehicle Fire   | 04/30/2022                 | 8727 W<br>Herndon Ave  | NCRural | Closed                  | Equipment Failure            | No               | Equipment Failure   |
|                | TOTAL: Fire Investigations |                        |         |                         |                              |                  | 02                  |