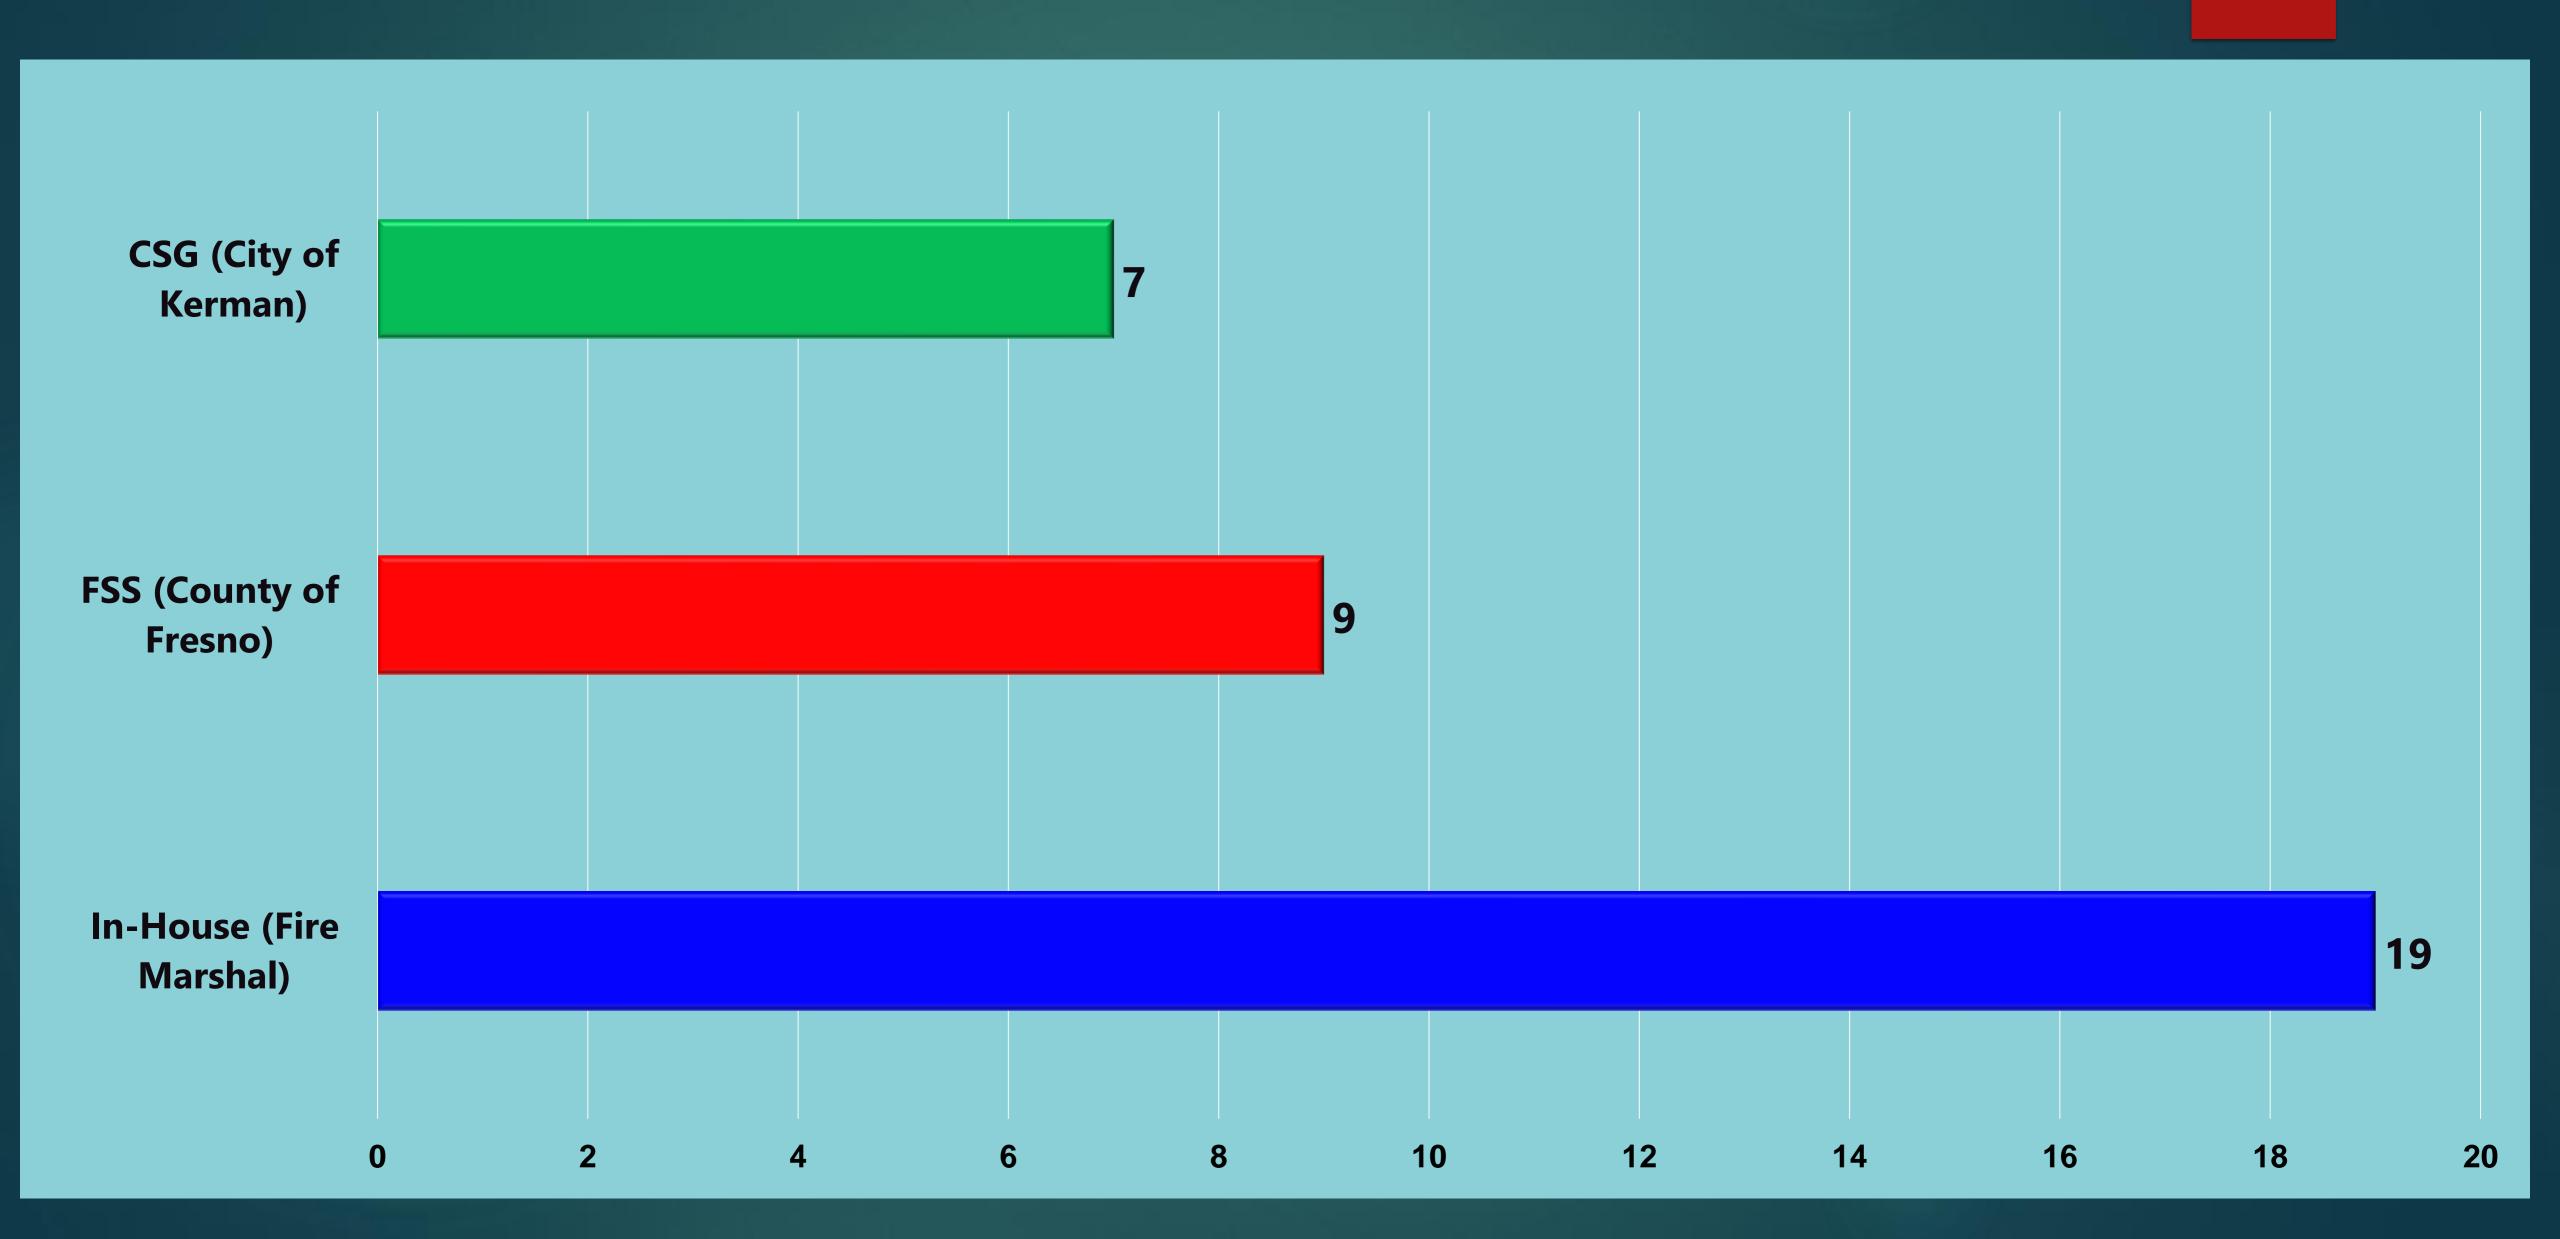

# Plan Submitted for Review Statistics for April 2022

# Plan Reviewed By Statistics for April 2022