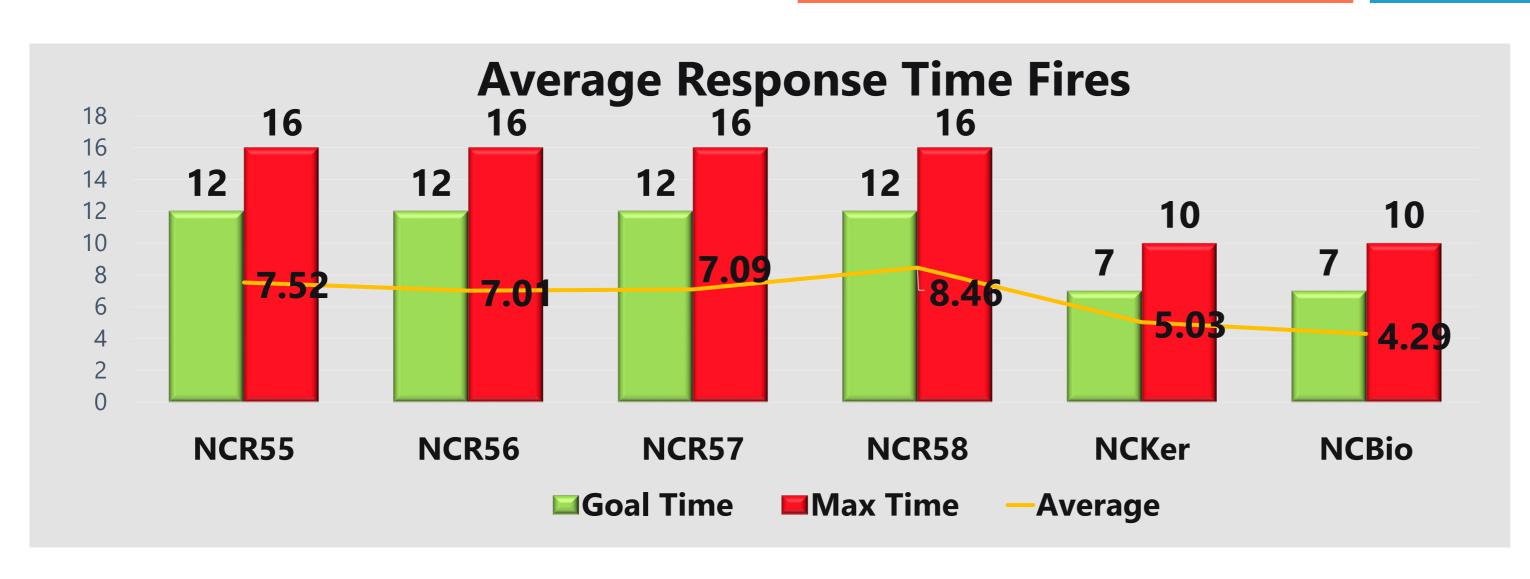

#### Average Response Time per Zone for Date Range

Start Date: 04/01/2022 | End Date: 04/30/2022

| Zone                                                 | AVERAGE RESPONSE TIME in minutes (Dispatch to Arrived) |
|------------------------------------------------------|--------------------------------------------------------|
| NCR58 - North Central Rural, Station 58 Service Area | 8:46                                                   |
| NCAA - North Central Auto Aide Area                  | 8:16                                                   |
| NCR55 - North Central Rural, Station 55 Service Area | 7:52                                                   |
| FFD AutoAid - Fresno City Auto/Mutal Aid             | 7:50                                                   |
| NCR57 - North Central Rural, Station 57 Service Area | 7:09                                                   |
| NCR56 - North Central Rural, Station 56 Service Area | 7:01                                                   |
| NC59 - North Central Metro Service Area              | 6:13                                                   |
| NCKer - North Central Kerman                         | 5:03                                                   |
| NCBio - North Central Biola                          | 4:29                                                   |