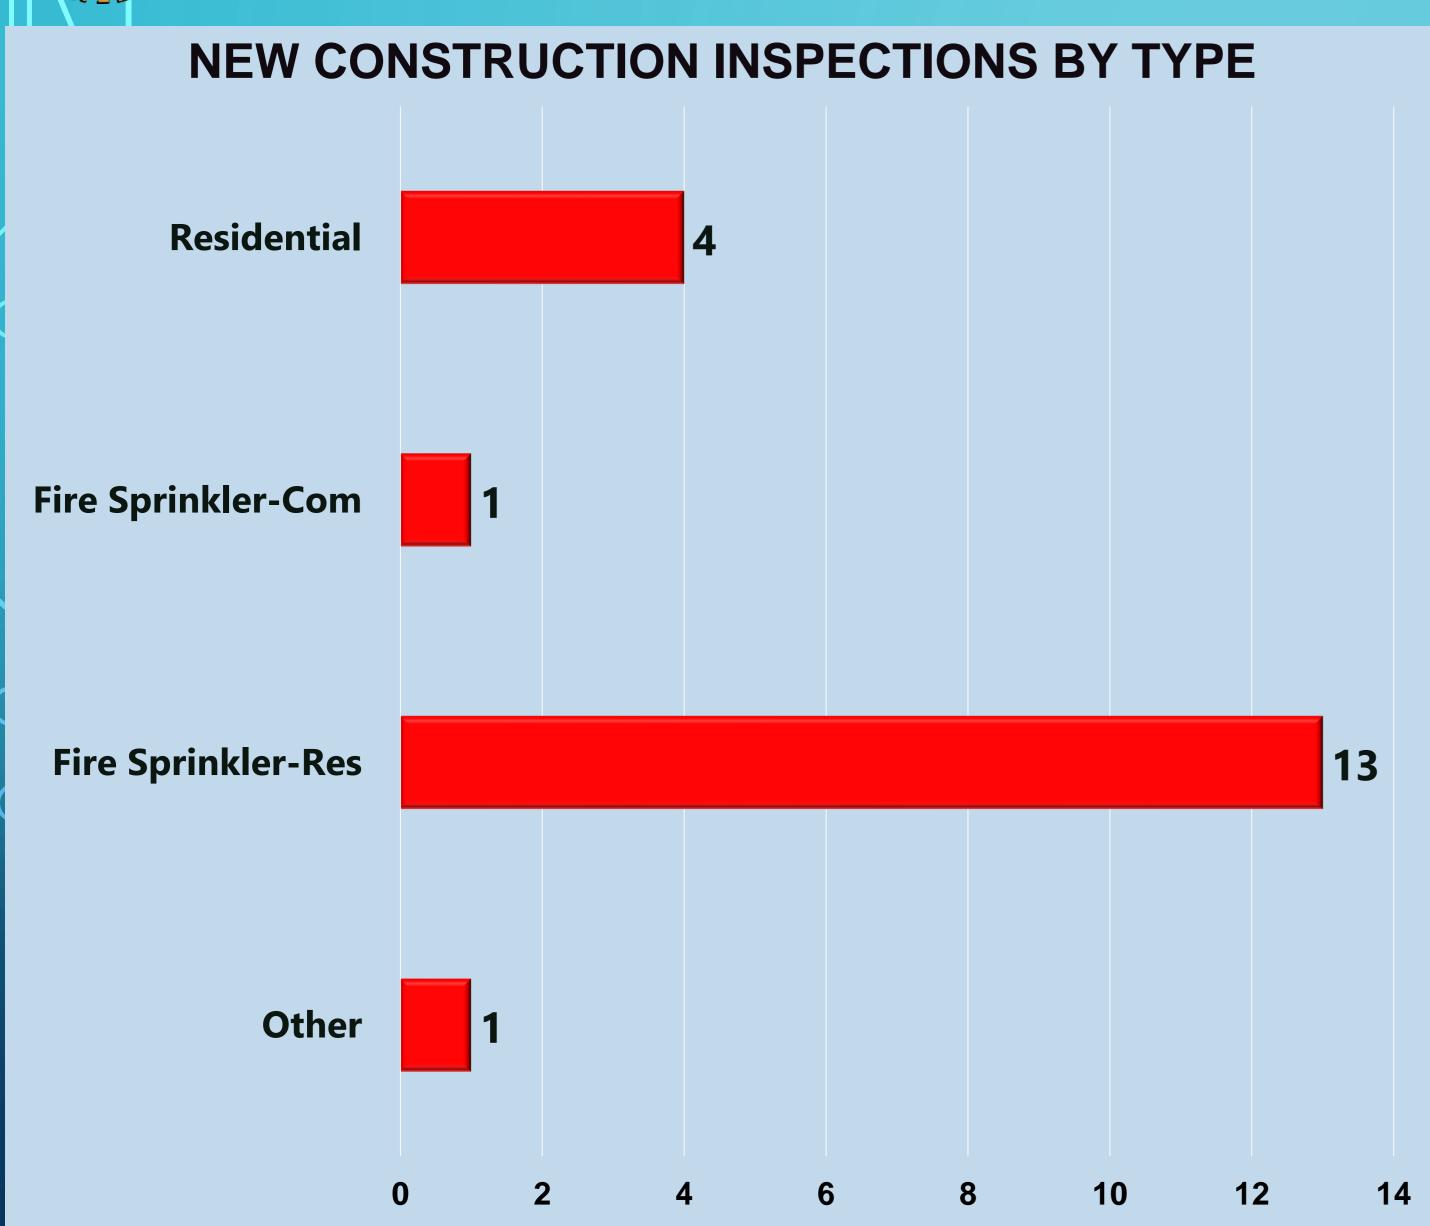

# New Construction Inspections for April 2022

Fire Chief: Timothy V. Henry, CFO, EFO

### **New Construction Inspections (Residential)**

| NAME OF<br>BUSINESS /<br>APPLICANT | ADDRESS                                       | DATE       | INSPECTOR           | RESULT              | OCCUPANCY<br>TYPE                                               | SQUARE<br>FOOTAGE | NOTES               |
|------------------------------------|-----------------------------------------------|------------|---------------------|---------------------|-----------------------------------------------------------------|-------------------|---------------------|
| Jimmy & Suzanne<br>Heskett         | 3790 W Buena<br>Vista AVE<br>Fresno, CA 93711 | 04/19/2022 | Mavrikis,<br>George | Final (CNST INSP)   | R - Single Family<br>Residence (Fire<br>Sprinklered<br>NFPA13D) | 6450              |                     |
| Nong Kim Lee<br>Home Remodel       | 9361 W Dakota<br>AVE<br>Fresno, CA 93723      | 04/21/2022 | Mavrikis,<br>George | Pending (CNST INSP) | Reserve                                                         | 0                 | Water Tank Storage  |
| Grewal Residence                   | 4292 N Vineland<br>AVE<br>Kerman, CA 93630    | 04/27/2022 | Mavrikis,<br>George | Final (CNST INSP)   | R - Single Family<br>Residence (Fire<br>Sprinklered<br>NFPA13D) | 600               | Final               |
| Alexanian<br>Residence             | 4468 W Vandergrift<br>AVE<br>Fresno, CA 93711 | 04/29/2022 | Mavrikis,<br>George | Final (CNST INSP)   | R - Single Family<br>Residence (Fire<br>Sprinklered<br>NFPA13D) | 400               | Shop building final |

**TOTAL New Construction Inspections (Residential): 04** 

Fire Chief: Timothy V. Henry, CFO, EFO

### Fire Sprinkler System NFPA13 (Commercial)

| NAME OF<br>BUSINESS /<br>APPLICANT | ADDRESS                              | DATE       | INSPECTOR           | RESULT              | OCCUPANCY<br>TYPE                                                       | SQUARE<br>FOOTAGE | NOTES |
|------------------------------------|--------------------------------------|------------|---------------------|---------------------|-------------------------------------------------------------------------|-------------------|-------|
| PROPOSED<br>STAR MOTEL             | 566 S Madera AVE<br>Kerman, CA 93630 | 04/19/2022 | Mavrikis,<br>George | Pending (CNST INSP) | R Occupancies<br>(Hotels,<br>Apartments, Day<br>Cares) State<br>Mandate | 4980              |       |

**TOTAL NFPA13 Inspections: 01** 

#### NORTH CENTRAL FIRE PROTECTION DISTRICT

Fire Chief: Timothy V. Henry, CFO, EFO

| NAME OF BUSINESS / APPLICANT                    | ADDRESS                                            | DATE       | INSPECTOR        | RESULT              | OCCUPANCY TYPE                                            | SQUARE FOOTAGE | NOTES |
|-------------------------------------------------|----------------------------------------------------|------------|------------------|---------------------|-----------------------------------------------------------|----------------|-------|
| 2315 W DOVEWOOD AVE                             | 2315 w DOVEWOOD LN<br>Fresno, CA 93711             | 04/05/2022 | Mavrikis, George | Pending (CNST INSP) | R - Single Family Residence<br>(Fire Sprinklered NFPA13D) | 1082           |       |
| Century Communities - Crossings<br>II (Lot 15)  | 183 S Karen AVE<br>Kerman, CA 93630                | 04/07/2022 | Mavrikis, George | Pending (CNST INSP) | R - Single Family Residence<br>(Fire Sprinklered NFPA13D) | 1697           |       |
| Century Communities - Crossings<br>II (Lot 14)  | 193 S Karen AVE<br>Kerman, CA 93630                | 04/07/2022 | Mavrikis, George | Pending (CNST INSP) | R - Single Family Residence<br>(Fire Sprinklered NFPA13D) | 2217           |       |
| Single Family Residence                         | 15898 W Regal AVE<br>Kerman, CA 93630              | 04/07/2022 | Mavrikis, George | Pending (CNST INSP) | R - Single Family Residence<br>(Fire Sprinklered NFPA13D) | 1082           |       |
| Single Family Residence                         | 15910 W Regal AVE<br>Kerman, CA 93630              | 04/07/2022 | Mavrikis, George | Pending (CNST INSP) | R - Single Family Residence<br>(Fire Sprinklered NFPA13D) | 1697           |       |
| Single Family Residence                         | 15918 W Regal AVE<br>Kerman, CA 93630              | 04/07/2022 | Mavrikis, George | Pending (CNST INSP) | R - Single Family Residence<br>(Fire Sprinklered NFPA13D) | 1697           |       |
| Cheema Residence                                | 5546 N Van Ness AVE<br>Fresno, CA 93723            | 04/19/2022 | Mavrikis, George | Pending (CNST INSP) | R - Single Family Residence<br>(Fire Sprinklered NFPA13D) | 2217           |       |
| Villa Sorano-Crown Home                         | 15805 W Crimson AVE<br>Kerman, CA 93630<br>Lot #06 | 04/19/2022 | Mavrikis, George | Pending (CNST INSP) | R - Single Family Residence<br>(Fire Sprinklered NFPA13D) | 2217           |       |
| FIRE DAMAGE REPAIR                              | 14564 W EL MAR AVE<br>KERMAN, CA 93630             | 04/21/2022 | Mavrikis, George | Pending (CNST INSP) | R - Single Family Residence<br>(Fire Sprinklered NFPA13D) | 2217           |       |
| Century Communities - Crossings<br>II (Lot 16)  | 173 S Karen AVE<br>Kerman, CA 93630                | 04/27/2022 | Mavrikis, George | Pending (CNST INSP) | R - Single Family Residence<br>(Fire Sprinklered NFPA13D) | 2217           |       |
| Single Family Residence                         | 163 S Karen AVE<br>Kerman, CA 93630                | 04/27/2022 | Mavrikis, George | Pending (CNST INSP) | R - Single Family Residence<br>(Fire Sprinklered NFPA13D) | 2033           |       |
| Century Communities - Crossings<br>II (Lot 104) | 246 Burgundy AVE<br>Kerman, CA 93630               | 04/27/2022 | Mavrikis, George | Pending (CNST INSP) | R - Single Family Residence<br>(Fire Sprinklered NFPA13D) | 2217           |       |
| Century Communities - Crossings<br>II (Lot 103) | 236 Burgundy AVE<br>Kerman, CA 93630               | 04/27/2022 | Mavrikis, George | Pending (CNST INSP) | R - Single Family Residence<br>(Fire Sprinklered NFPA13D) | 2033           |       |
|                                                 |                                                    |            |                  |                     | TOTAL NFPA13D Inspections:                                | 13             |       |