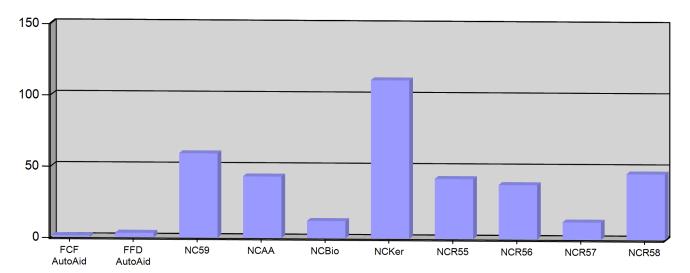

#### Incident Count per Zone for Date Range

Start Date: 04/01/2022 | End Date: 04/30/2022

| ZONE                                                 | # INCIDENTS |
|------------------------------------------------------|-------------|
| FCF AutoAid - Fresno County AutoAid                  | 1           |
| FFD AutoAid - Fresno City Auto/Mutal Aid             | 3           |
| NC59 - North Central Metro Service Area              | 59          |
| NCAA - North Central Auto Aide Area                  | 43          |
| NCBio - North Central Biola                          | 12          |
| NCKer - North Central Kerman                         | 111         |
| NCR55 - North Central Rural, Station 55 Service Area | 42          |
| NCR56 - North Central Rural, Station 56 Service Area | 38          |
| NCR57 - North Central Rural, Station 57 Service Area | 12          |
| NCR58 - North Central Rural, Station 58 Service Area | 46          |