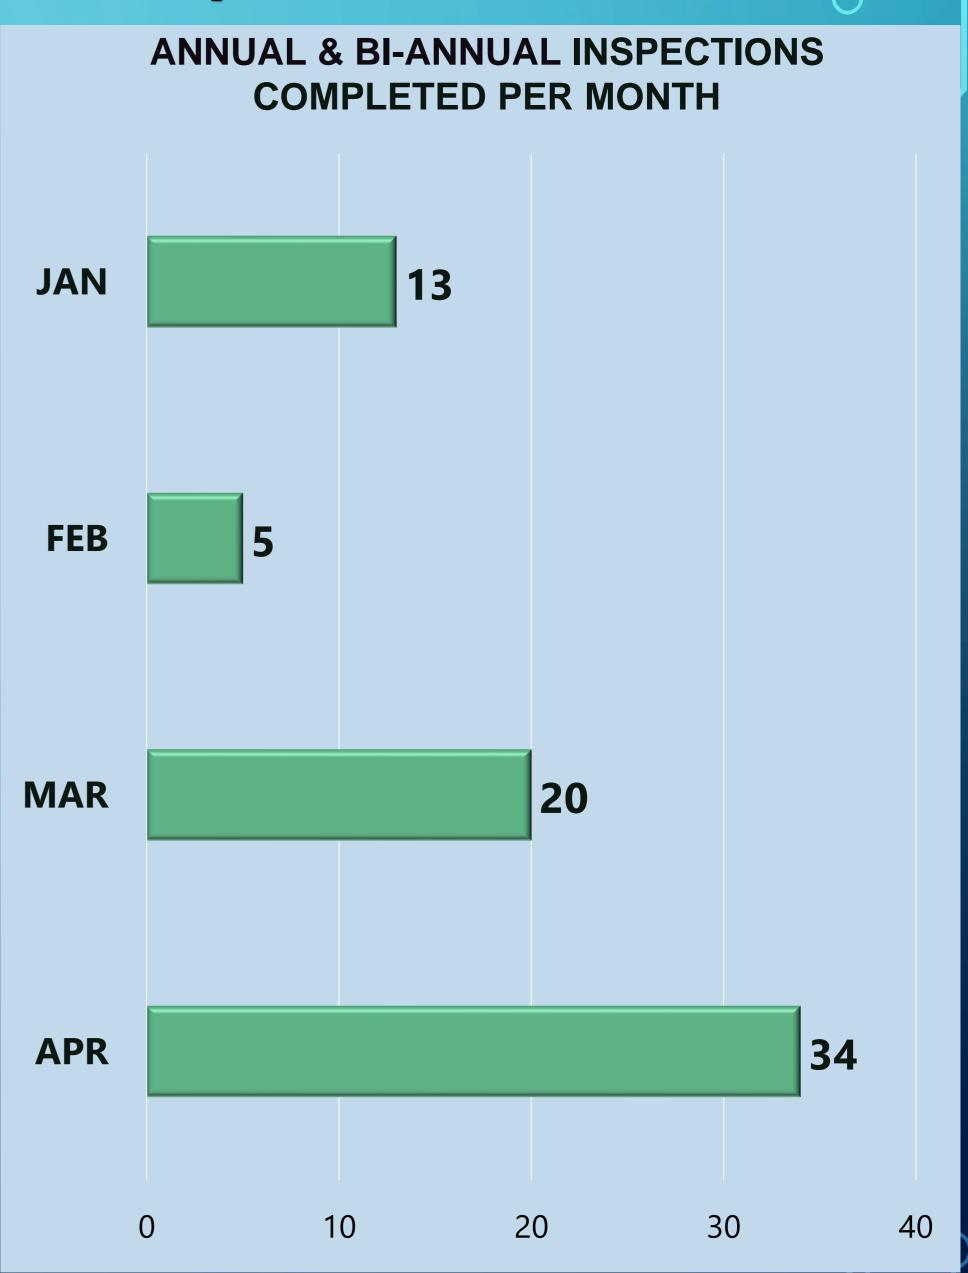

|       |
| Century Communities - Crossings<br>II (Lot 104) | 246 Burgundy AVE<br>Kerman, CA 93630               | 04/27/2022 | Mavrikis, George | Pending (CNST INSP) | R - Single Family Residence<br>(Fire Sprinklered NFPA13D) | 2217           |       |
| Century Communities - Crossings<br>II (Lot 103) | 236 Burgundy AVE<br>Kerman, CA 93630               | 04/27/2022 | Mavrikis, George | Pending (CNST INSP) | R - Single Family Residence<br>(Fire Sprinklered NFPA13D) | 2033           |       |
|                                                 |                                                    |            |                  |                     | TOTAL NFPA13D Inspections:                                | 13             |       |



# **Annual & Bi-Annual Inspections for April 2022**





# Public Educations Statistics for April 2022





# Public Education Statistics for April 2022





- Senior Prom (ENG 55)
   (Kerman Senior Center)
- Home School Fire Safety (FM55)