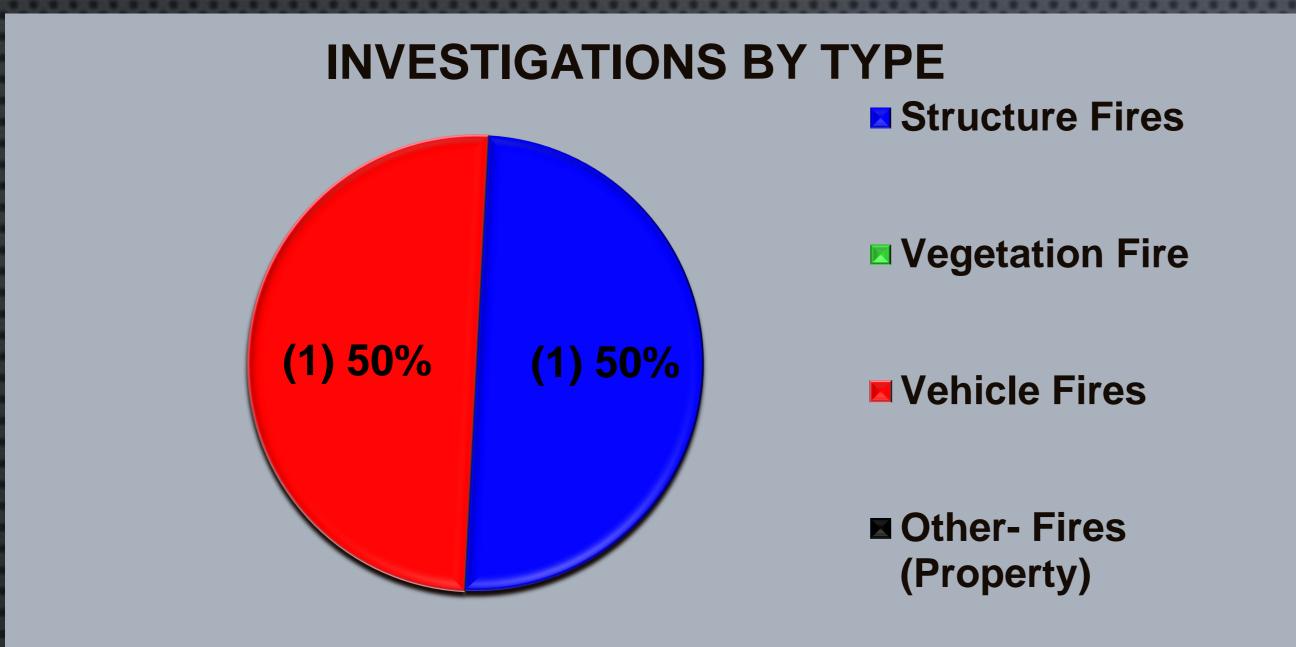

### Fire Investigations

| TYPE OF FIRE   | DATE OF INCIDENT           | LOCATION OF INCIDENT   | ZONE    | INVESTIGATION<br>STATUS | INVESTIGATION CLASSIFICATION | COST<br>RECOVERY | NOTES               |
|----------------|----------------------------|------------------------|---------|-------------------------|------------------------------|------------------|---------------------|
| Structure Fire | 04/26/2022                 | 5718 N Colonial<br>Ave | NCMetro | Closed                  | Undetermined                 | No               | House Fire (Garage) |
| Vehicle Fire   | 04/30/2022                 | 8727 W<br>Herndon Ave  | NCRural | Closed                  | Equipment Failure            | No               | Equipment Failure   |
|                | TOTAL: Fire Investigations |                        |         |                         |                              |                  | 02                  |