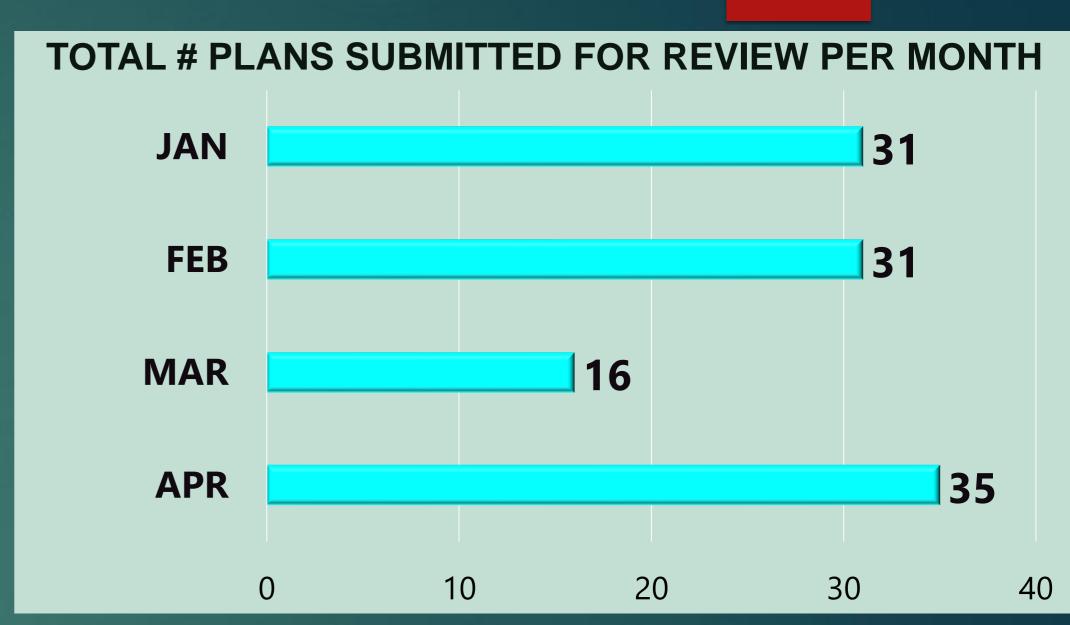

d                  | Undetermined                 | No               | House Fire (Garage) |
| Vehicle Fire   | 04/30/2022                 | 8727 W<br>Herndon Ave  | NCRural | Closed                  | Equipment Failure            | No               | Equipment Failure   |
|                | TOTAL: Fire Investigations |                        |         |                         |                              |                  | 02                  |



## Weed Abatement Parcels for 2022 Season



Total # of Parcels to Inspect

**526** 

Engine Co. & FM Inspections
May
01st - 13th



# Fire Prevention Division Statistics for April 2022

- · Plans Submitted & Review
- New Construction Inspections
- Annual & Bi-Annual Inspections





# Plan Submitted for Review Statistics for April 2022









# Plan Reviewed By Statistics for April 2022



# F N D FIRE CONTRACTOR FIRE FIRE CONTRACTOR FIRE FIRE

# New Construction Inspections for April 2022











Fire Chief: Timothy V. Henry, CFO, EFO

### **New Construction Inspections (Residential)**

| NAME OF<br>BUSINESS /<br>APPLICANT | ADDRESS                                       | DATE       | INSPECTOR           | RESULT              | OCCUPANCY<br>TYPE                                               | SQUARE<br>FOOTAGE | NOTES               |
|------------------------------------|-----------------------------------------------|------------|---------------------|---------------------|-----------------------------------------------------------------|-------------------|---------------------|
| Jimmy & Suzanne<br>Heskett