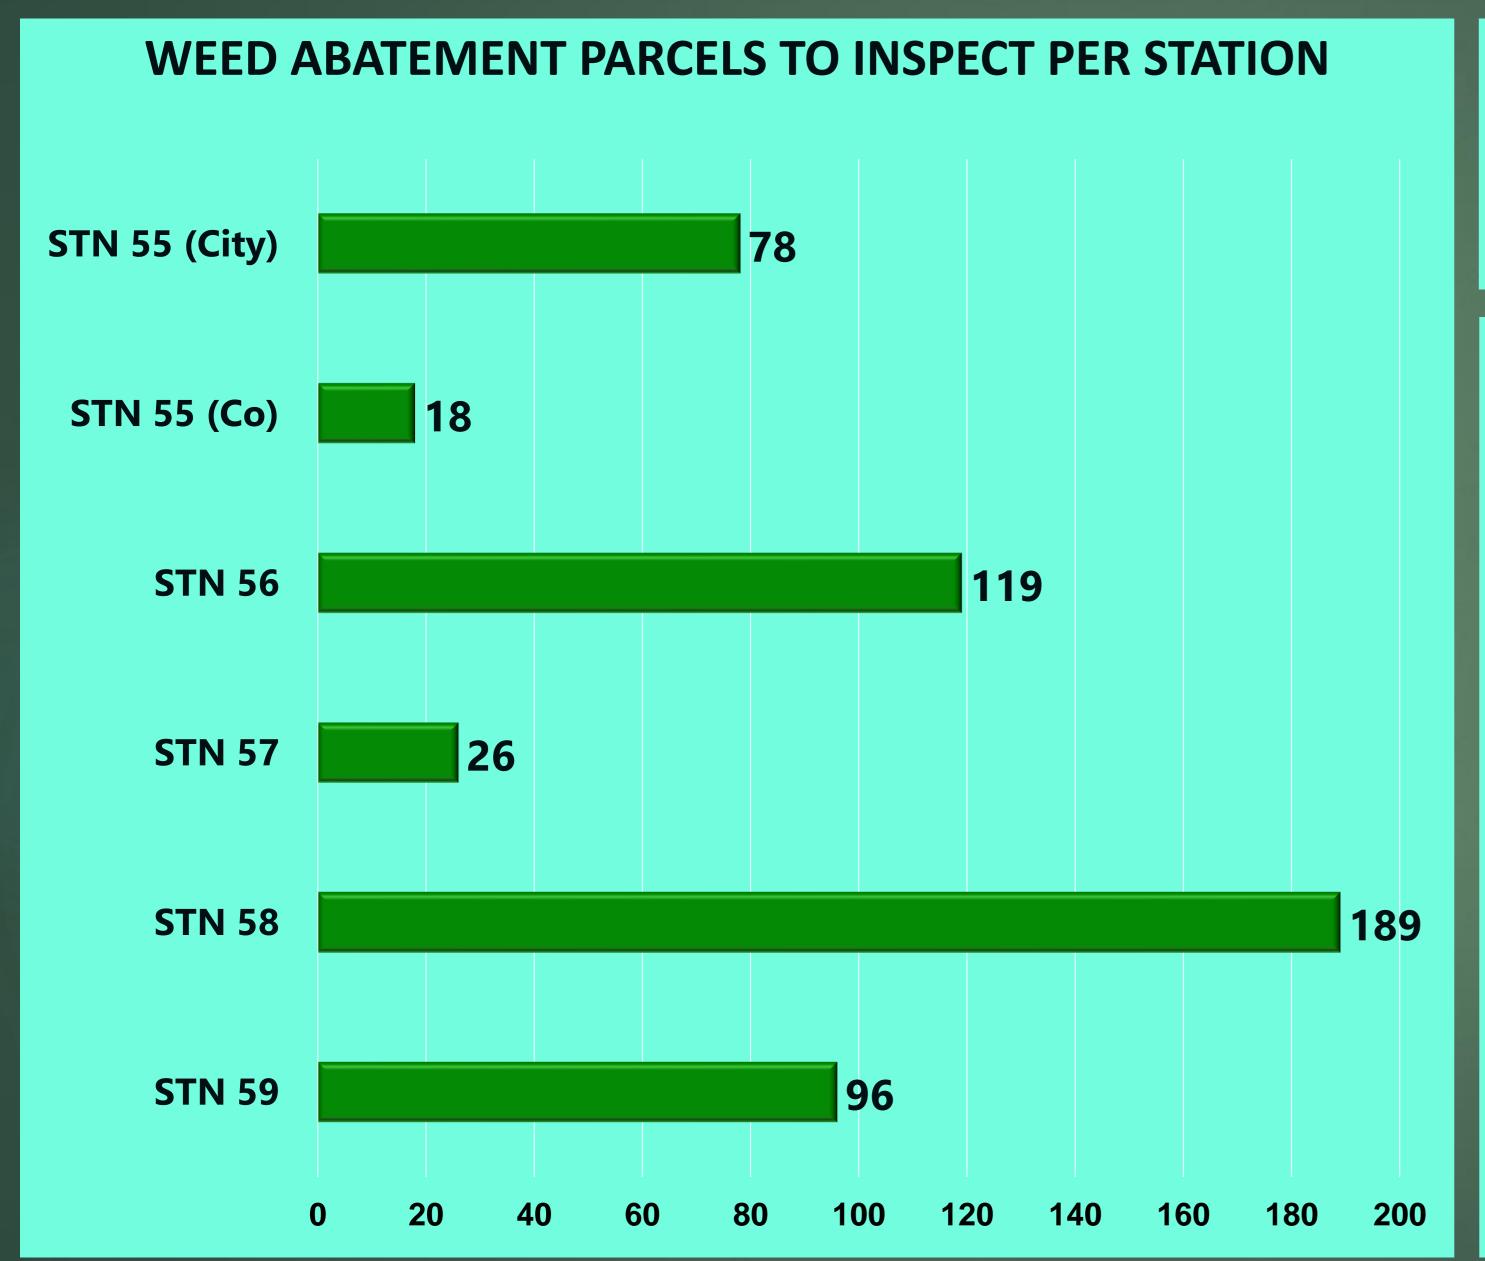

## Weed Abatement Parcels for 2022 Season

Total # of Parcels to Inspect

**526** 

Engine Co. & FM Inspections
May
01st - 13th