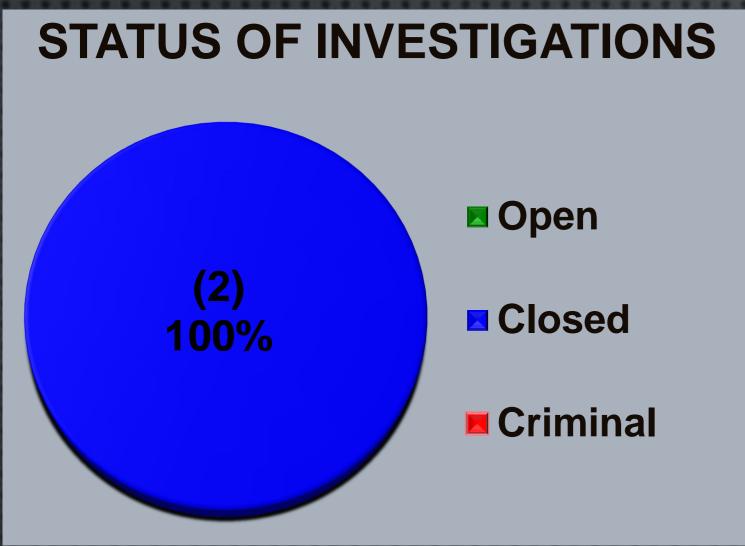

### Fire Investigations

| TYPE OF FIRE   | DATE OF INCIDENT           | LOCATION OF INCIDENT   | ZONE    | INVESTIGATION<br>STATUS | INVESTIGATION CLASSIFICATION | COST<br>RECOVERY | NOTES               |
|----------------|----------------------------|------------------------|---------|-------------------------|------------------------------|------------------|---------------------|
| Structure Fire | 04/26/2022                 | 5718 N Colonial<br>Ave | NCMetro | Closed                  | Undetermined                 | No               | House Fire (Garage) |
| Vehicle Fire   | 04/30/2022                 | 8727 W<br>Herndon Ave  | NCRural | Closed                  | Equipment Failure            | No               | Equipment Failure   |
|                | TOTAL: Fire Investigations |                        |         |                         |                              |                  | 02                  |