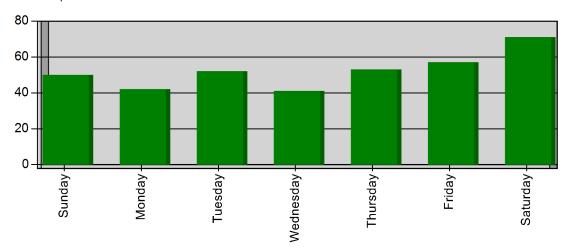

#### Incidents by Day of the Week for Date Range

Start Date: 04/01/2022 | End Date: 04/30/2022

| DAY OF THE WEEK | # INCIDENTS |
|-----------------|-------------|
| Sunday          | 50          |
| Monday          | 42          |
| Tuesday         | 52          |
| Wednesday       | 41          |
| Thursday        | 53          |
| Friday          | 57          |
| Saturday        | 71          |