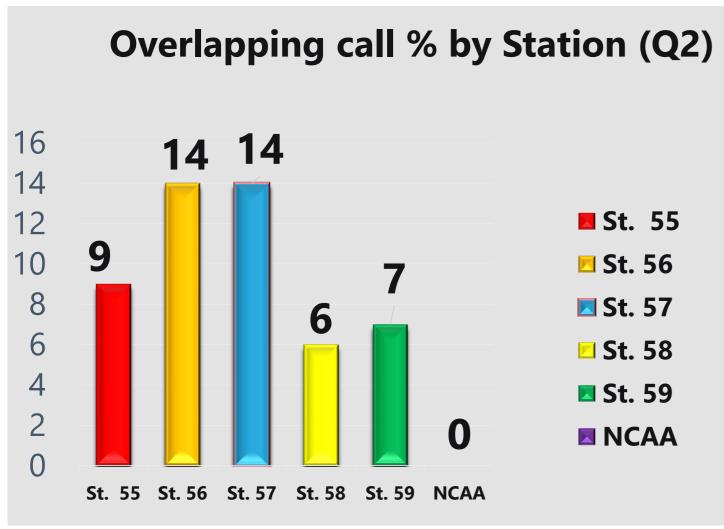

#### **Count of Overlapping Incidents for Date Range**

Start Date: 04/01/2022 | End Date: 04/30/2022

| # OVERLAPPING | % OVERLAPPING | TOTAL |
|---------------|---------------|-------|
| 111           | 30.33         | 366   |

#### Count of Overlapping Incidents for Station for Date Range (In Service Time Used)

Incident Status(s): All Incident Statuses | Station(s): NCKer | Start Date: 04/01/2022 | End Date: 04/30/2022

| OVERLAPPING COUNT | PERCENT OVERLAPPING | TOTAL |
|-------------------|---------------------|-------|
| 10                | 9.26 %              | 108   |

#### Count of Overlapping Incidents for Station for Date Range (In Service Time Used)

Incident Status(s): All Incident Statuses | Station(s): NCR58 | Start Date: 04/01/2022 | End Date: 04/30/2022

| OVERLAPPING COUNT | PERCENT OVERLAPPING | TOTAL |
|-------------------|---------------------|-------|
| 3                 | 5.88 %              | 51    |