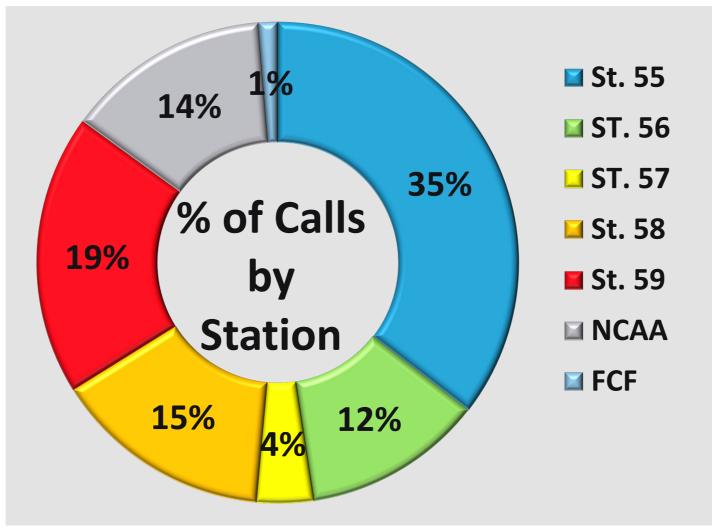

#### Incident Count per Zone for Date Range

Start Date: 04/01/2022 | End Date: 04/30/2022

| ZONE                                                 | # INCIDENTS |
|------------------------------------------------------|-------------|
| FCF AutoAid - Fresno County AutoAid                  | 1           |
| FFD AutoAid - Fresno City Auto/Mutal Aid             | 3           |
| NC59 - North Central Metro Service Area              | 59          |
| NCAA - North Central Auto Aide Area                  | 43          |
| NCBio - North Central Biola                          | 12          |
| NCKer - North Central Kerman                         | 111         |
| NCR55 - North Central Rural, Station 55 Service Area | 42          |
| NCR56 - North Central Rural, Station 56 Service Area | 38          |
| NCR57 - North Central Rural, Station 57 Service Area | 12          |
| NCR58 - North Central Rural, Station 58 Service Area | 46          |