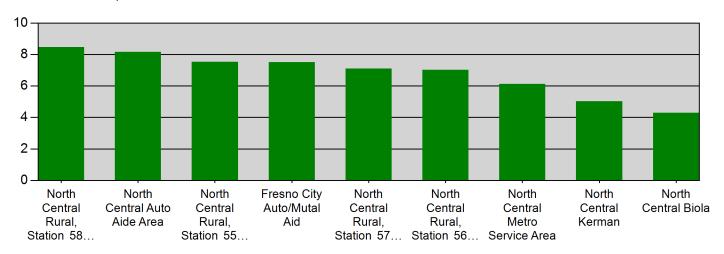

#### Average Response Time per Zone for Date Range

Start Date: 04/01/2022 | End Date: 04/30/2022

| Zone                                                 | AVERAGE RESPONSE TIME in minutes (Dispatch to Arrived) |
|------------------------------------------------------|--------------------------------------------------------|
| NCR58 - North Central Rural, Station 58 Service Area | 8:46                                                   |
| NCAA - North Central Auto Aide Area                  | 8:16                                                   |
| NCR55 - North Central Rural, Station 55 Service Area | 7:52                                                   |
| FFD AutoAid - Fresno City Auto/Mutal Aid             | 7:50                                                   |
| NCR57 - North Central Rural, Station 57 Service Area | 7:09                                                   |
| NCR56 - North Central Rural, Station 56 Service Area | 7:01                                                   |
| NC59 - North Central Metro Service Area              | 6:13                                                   |
| NCKer - North Central Kerman                         | 5:03                                                   |
| NCBio - North Central Biola                          | 4:29                                                   |