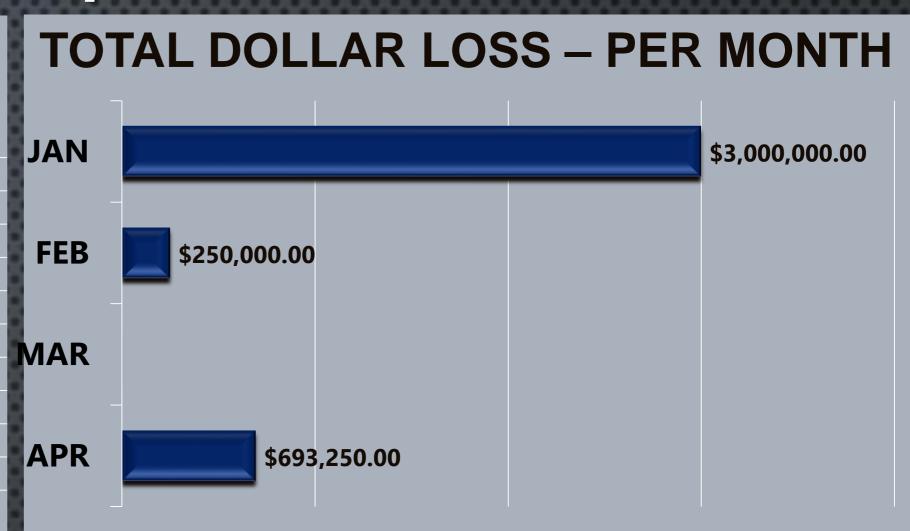

Kerman, CA

This report was generated on 5/5/2022 11:25:09 AM

**Losses for Date Range** 

Start Date: 04/01/2022 | End Date: 04/30/2022

| TOTAL INCIDENTS | TOTAL PROPERTY LOSS | TOTAL CONTENT<br>LOSS | TOTAL<br>LOSSES | AVERAGE<br>LOSS |
|-----------------|---------------------|-----------------------|-----------------|-----------------|
| 19              | \$699,300.00        | \$109,050.00          | \$808,350.00    | \$42,544.00     |

| INCIDENT NUMBER | DATE       | Incident Type                        | PROPERTY LOSS | CONTENT LOSS | TOTAL        | % of Total |
|-----------------|------------|--------------------------------------|---------------|--------------|--------------|------------|
| 2022-1133       | 04/02/2022 | 131 - Passenger vehicle fire         | \$3,500.00    | \$0.00       | \$3,500.00   | 0.43%      |
| 2022-1195       | 04/07/2022 | 131 - Passenger vehicle fire         | \$7,000.00    | \$0.00       | \$7,000.00   | 0.87%      |
| 2022-1216       | 04/09/2022 | 100 - Fire, other                    | \$20,000.00   | \$0.00       | \$20,000.00  | 2.47%      |
| 2022-1231       | 04/10/2022 | 131 - Passenger vehicle fire         | \$1,000.00    | \$0.00       | \$1,000.00   | 0.12%      |
| 2022-1246       | 04/12/2022 | 100 - Fire, other                    | \$2,000.00    | \$0.00       | \$2,000.00   | 0.25%      |
| 2022-1252       | 04/12/2022 | 160 - Special outside fire, other    | \$7,500.00    | \$7,500.00   | \$15,000.00  | 1.86%      |
| 2022-1252       | 04/12/2022 | 160 - Special outside fire, other    | \$2,500.00    | \$0.00       | \$2,500.00   | 0.31%      |
| 2022-1291       | 04/16/2022 | 140 - Natural vegetation fire, other | \$1,000.00    | \$1,000.00   | \$2,000.00   | 0.25%      |
| 2022-1297       | 04/16/2022 | 160 - Special outside fire, other    | \$300.00      | \$300.00     | \$600.00     | 0.07%      |
| 2022-1307       | 04/17/2022 | 131 - Passenger vehicle fire         | \$10,000.00   | \$0.00       | \$10,000.00  | 1.24%      |
| 2022-1319       | 04/18/2022 | 131 - Passenger vehicle fire         | \$15,000.00   | \$0.00       | \$15,000.00  | 1.86%      |
| 2022-1320       | 04/18/2022 | 160 - Special outside fire, other    | \$9,000.00    | \$0.00       | \$9,000.00   | 1.11%      |
| 2022-1330       | 04/19/2022 | 131 - Passenger vehicle fire         | \$20,000.00   | \$0.00       | \$20,000.00  | 2.47%      |
| 2022-1346       | 04/20/2022 | 131 - Passenger vehicle fire         | \$2,000.00    | \$0.00       | \$2,000.00   | 0.25%      |
| 2022-1420       | 04/26/2022 | 161 - Outside storage fire           | \$200.00      | \$200.00     | \$400.00     | 0.05%      |
| 2022-1422       | 04/26/2022 | 111 - Building fire                  | \$293,250.00  | \$100,000.00 | \$393,250.00 | 48.65%     |
| 2022-1432       | 04/27/2022 | 131 - Passenger vehicle fire         | \$50.00       | \$50.00      | \$100.00     | 0.01%      |
| 2022-1468       | 04/29/2022 | 131 - Passenger vehicle fire         | \$5,000.00    | \$0.00       | \$5,000.00   | 0.62%      |
| 2022-1475       | 04/30/2022 | 162 - Outside equipment fire         | \$300,000.00  | \$0.00       | \$300,000.00 | 37.11%     |