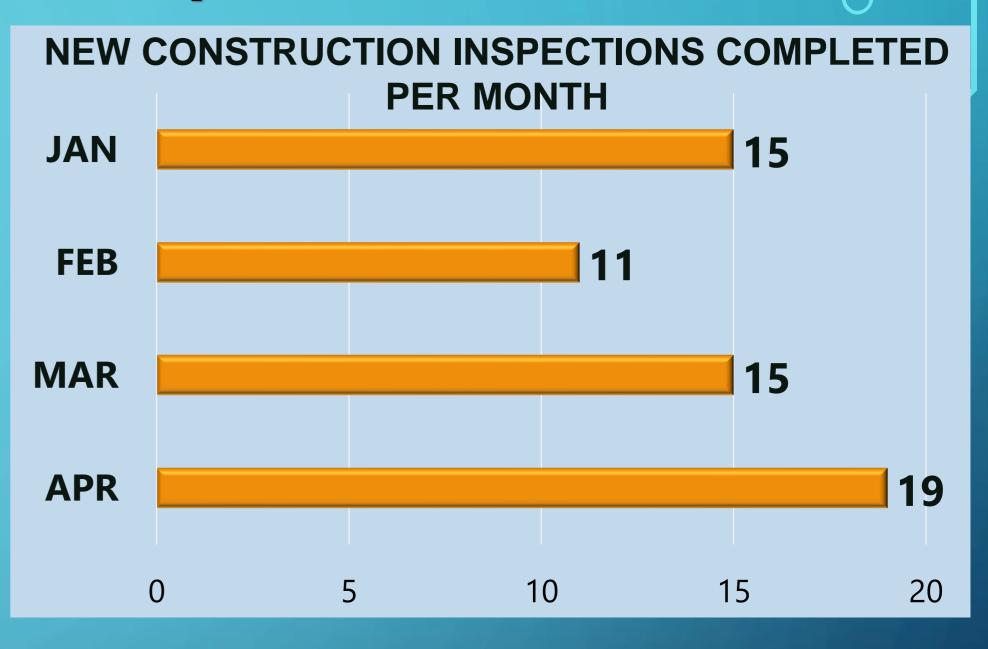

# New Construction Inspections for April 2022

Fire Chief: Timothy V. Henry, CFO, EFO