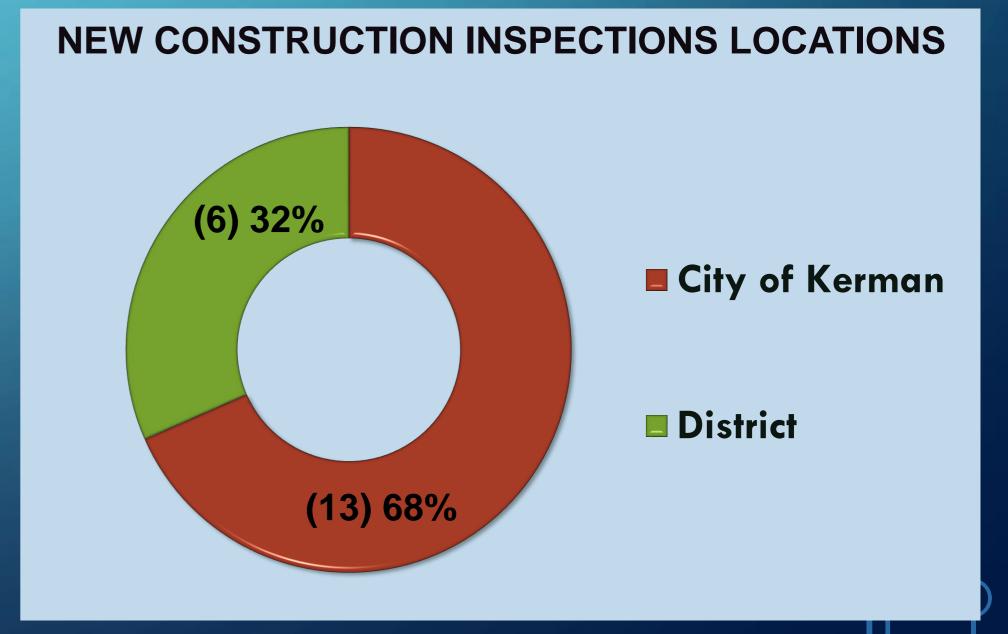

# New Construction Inspections for April 2022

Fire Chief: Timothy V. Henry, CFO, EFO

**TOTAL New Construction Inspections (Residential): 04** 

Fire Chief: Timothy V. Henry, CFO, EFO

#### NORTH CENTRAL FIRE PROTECTION DISTRICT

Fire Chief: Timothy V. Henry, CFO, EFO

| NAME OF BUSINESS / APPLICANT                    | ADDRESS                                            | DATE       | INSPECTOR        | RESULT              | OCCUPANCY TYPE                                            | SQUARE FOOTAGE | NOTES |
|-------------------------------------------------|----------------------------------------------------|------------|------------------|---------------------|-----------------------------------------------------------|----------------|-------|
| 2315 W DOVEWOOD AVE                             | 2315 w DOVEWOOD LN<br>Fresno, CA 93711             | 04/05/2022 | Mavrikis, George | Pending (CNST INSP) | R - Single Family Residence<br>(Fire Sprinklered NFPA13D) | 1082           |       |
| Century Communities - Crossings<br>II (Lot 15)  | 183 S Karen AVE<br>Kerman, CA 93630                | 04/07/2022 | Mavrikis, George | Pending (CNST INSP) | R - Single Family Residence<br>(Fire Sprinklered NFPA13D) | 1697           |       |
| Century Communities - Crossings<br>II (Lot 14)  | 193 S Karen AVE<br>Kerman, CA 93630                | 04/07/2022 | Mavrikis, George | Pending (CNST INSP) | R - Single Family Residence<br>(Fire Sprinklered NFPA13D) | 2217           |       |
| Single Family Residence                         | 15898 W Regal AVE<br>Kerman, CA 93630              | 04/07/2022 | Mavrikis, George | Pending (CNST INSP) | R - Single Family Residence<br>(Fire Sprinklered NFPA13D) | 1082           |       |
| Single Family Residence                         | 15910 W Regal AVE<br>Kerman, CA 93630              | 04/07/2022 | Mavrikis, George | Pending (CNST INSP) | R - Single Family Residence<br>(Fire Sprinklered NFPA13D) | 1697           |       |
| Single Family Residence                         | 15918 W Regal AVE<br>Kerman, CA 93630              | 04/07/2022 | Mavrikis, George | Pending (CNST INSP) | R - Single Family Residence<br>(Fire Sprinklered NFPA13D) | 1697           |       |
| Cheema Residence                                | 5546 N Van Ness AVE<br>Fresno, CA 93723            | 04/19/2022 | Mavrikis, George | Pending (CNST INSP) | R - Single Family Residence<br>(Fire Sprinklered NFPA13D) | 2217           |       |
| Villa Sorano-Crown Home                         | 15805 W Crimson AVE<br>Kerman, CA 93630<br>Lot #06 | 04/19/2022 | Mavrikis, George | Pending (CNST INSP) | R - Single Family Residence<br>(Fire Sprinklered NFPA13D) | 2217           |       |
| FIRE DAMAGE REPAIR                              | 14564 W EL MAR AVE<br>KERMAN, CA 93630             | 04/21/2022 | Mavrikis, George | Pending (CNST INSP) | R - Single Family Residence<br>(Fire Sprinklered NFPA13D) | 2217           |       |
| Century Communities - Crossings<br>II (Lot 16)  | 173 S Karen AVE<br>Kerman, CA 93630                | 04/27/2022 | Mavrikis, George | Pending (CNST INSP) | R - Single Family Residence<br>(Fire Sprinklered NFPA13D) | 2217           |       |
| Single Family Residence                         | 163 S Karen AVE<br>Kerman, CA 93630                | 04/27/2022 | Mavrikis, George | Pending (CNST INSP) | R - Single Family Residence<br>(Fire Sprinklered NFPA13D) | 2033           |       |
| Century Communities - Crossings<br>II (Lot 104) | 246 Burgundy AVE<br>Kerman, CA 93630               | 04/27/2022 | Mavrikis, George | Pending (CNST INSP) | R - Single Family Residence<br>(Fire Sprinklered NFPA13D) | 2217           |       |
| Century Communities - Crossings<br>II (Lot 103) | 236 Burgundy AVE<br>Kerman, CA 93630               | 04/27/2022 | Mavrikis, George | Pending (CNST INSP) | R - Single Family Residence<br>(Fire Sprinklered NFPA13D) | 2033           |       |
|                                                 |                                                    |            |                  |                     | TOTAL NFPA13D Inspections:                                | 13             |       |