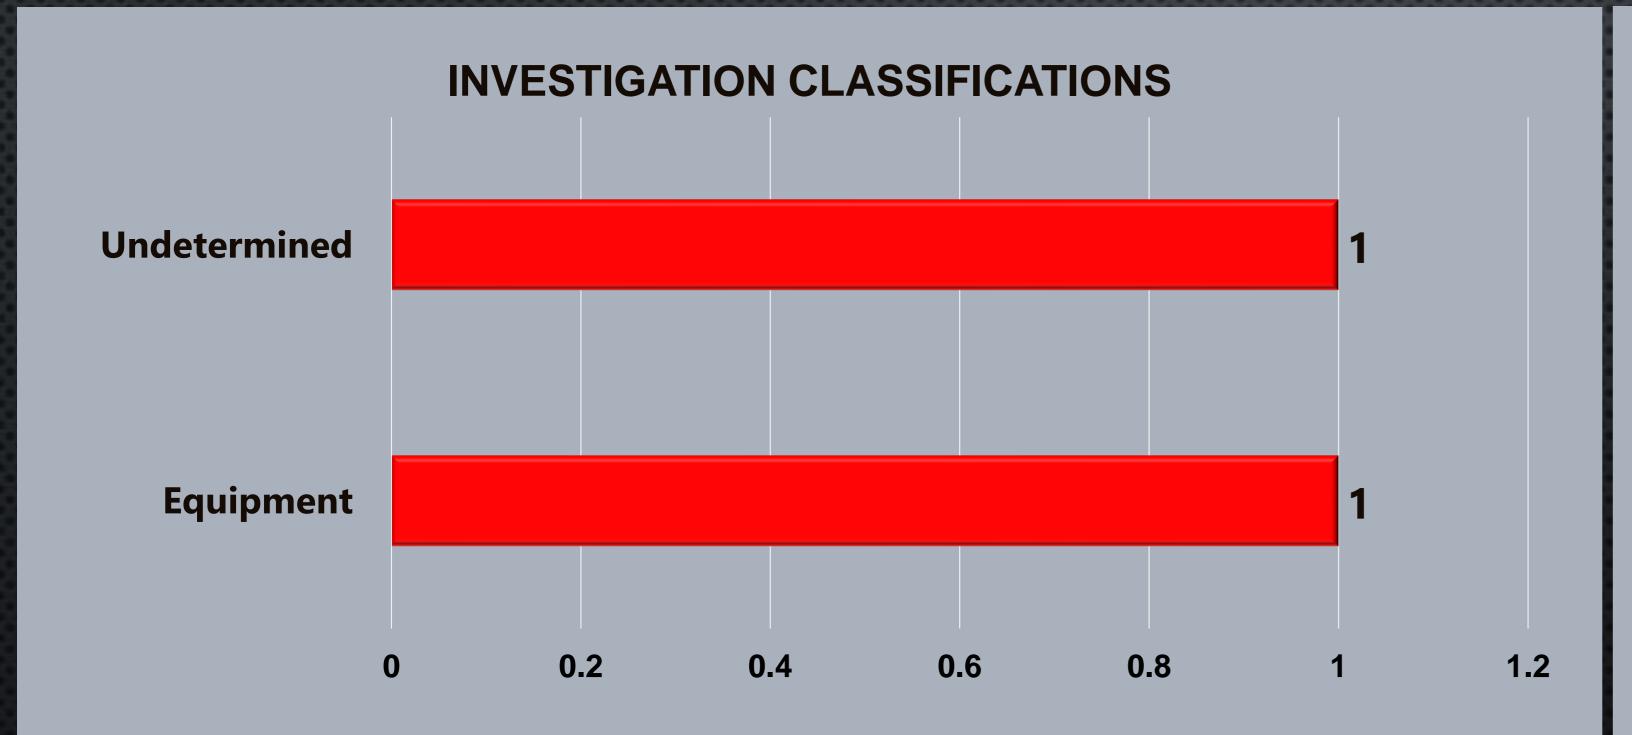

### Fire Investigations

| TYPE OF FIRE   | DATE OF INCIDENT           | LOCATION OF INCIDENT   | ZONE    | INVESTIGATION<br>STATUS | INVESTIGATION CLASSIFICATION | COST<br>RECOVERY | NOTES               |
|----------------|----------------------------|------------------------|---------|-------------------------|------------------------------|------------------|---------------------|
| Structure Fire | 04/26/2022                 | 5718 N Colonial<br>Ave | NCMetro | Closed                  | Undetermined                 | No               | House Fire (Garage) |
| Vehicle Fire   | 04/30/2022                 | 8727 W<br>Herndon Ave  | NCRural | Closed                  | Equipment Failure            | No               | Equipment Failure   |
|                | TOTAL: Fire Investigations |                        |         |                         |                              |                  | 02                  |