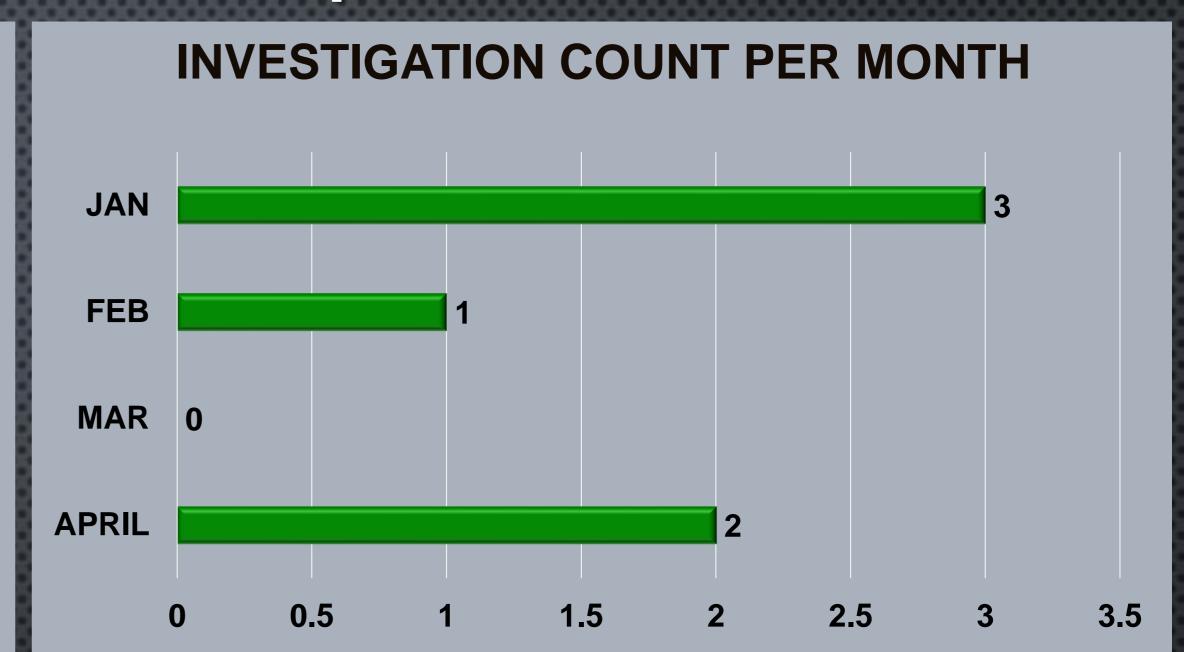

### Fire Investigations

| TYPE OF FIRE   | DATE OF INCIDENT           | LOCATION OF INCIDENT   | ZONE    | INVESTIGATION<br>STATUS | INVESTIGATION CLASSIFICATION | COST<br>RECOVERY | NOTES               |
|----------------|----------------------------|------------------------|---------|-------------------------|------------------------------|------------------|---------------------|
| Structure Fire | 04/26/2022                 | 5718 N Colonial<br>Ave | NCMetro | Closed                  | Undetermined                 | No               | House Fire (Garage) |
| Vehicle Fire   | 04/30/2022                 | 8727 W<br>Herndon Ave  | NCRural | Closed                  | Equipment Failure            | No               | Equipment Failure   |
|                | TOTAL: Fire Investigations |                        |         |                         |                              |                  | 02                  |