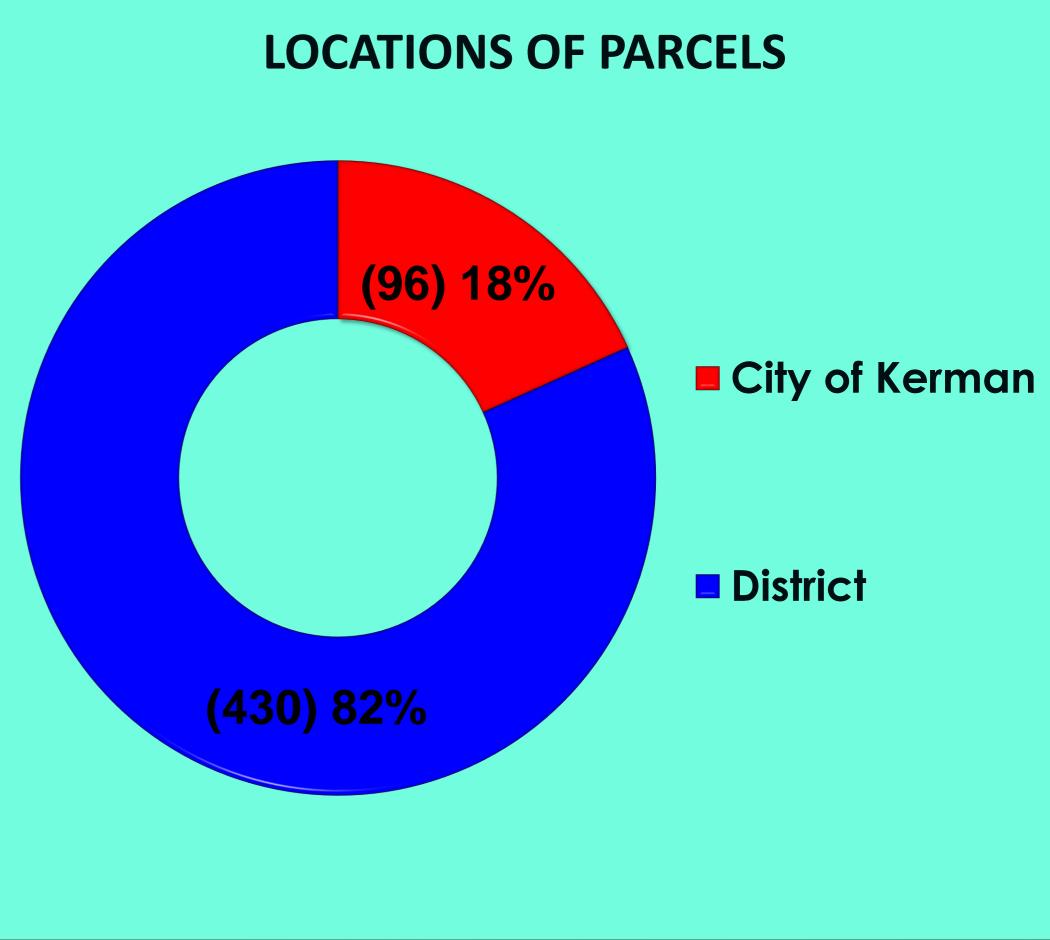

## Weed Abatement Parcels for 2022 Season

Total # of Parcels to Inspect

**526** 

Engine Co. & FM Inspections
May
01st - 13th