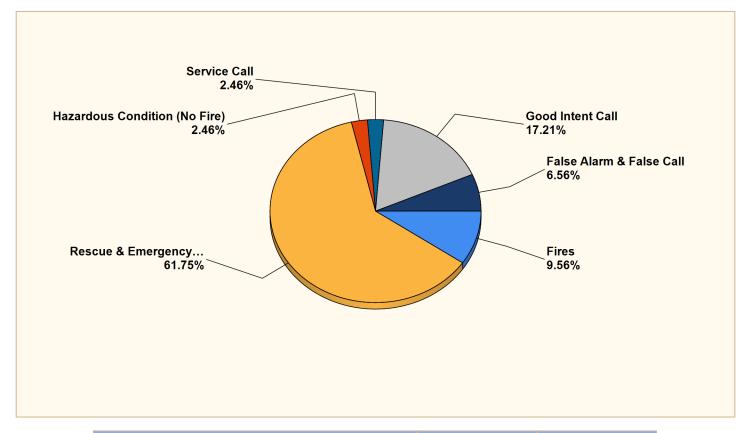

#### Breakdown by Major Incident Types for Date Range

Zone(s): All Zones | Start Date: 04/01/2022 | End Date: 04/30/2022

| MAJOR INCIDENT TYPE                | # INCIDENTS | % of TOTAL |
|------------------------------------|-------------|------------|
| Fires                              | 35          | 9.56%      |
| Rescue & Emergency Medical Service | 226         | 61.75%     |
| Hazardous Condition (No Fire)      | 9           | 2.46%      |
| Service Call                       | 9           | 2.46%      |
| Good Intent Call                   | 63          | 17.21%     |
| False Alarm & False Call           | 24          | 6.56%      |
| TOTAL                              | 366         | 100%       |