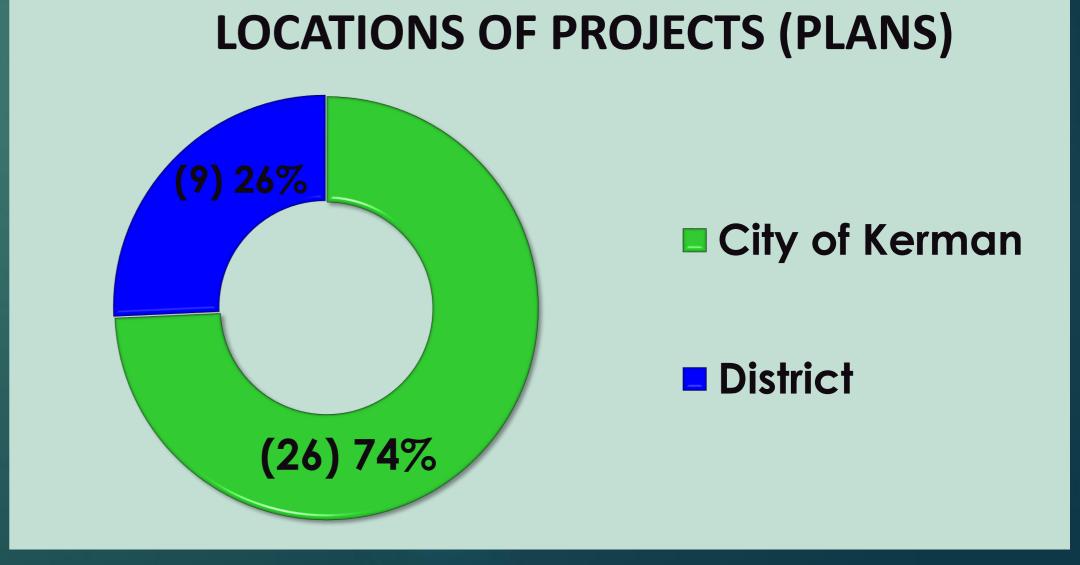

| Undetermined                 | No               | House Fire (Garage) |
| Vehicle Fire   | 04/30/2022                 | 8727 W<br>Herndon Ave  | NCRural | Closed                  | Equipment Failure            | No               | Equipment Failure   |
|                | TOTAL: Fire Investigations |                        |         |                         |                              |                  | 02                  |



## Weed Abatement Parcels for 2022 Season



Total # of Parcels to Inspect

**526** 

Engine Co. & FM Inspections
May
01st - 13th



# Fire Prevention Division Statistics for April 2022

- · Plans Submitted & Review
- New Construction Inspections
- Annual & Bi-Annual Inspections





# Plan Submitted for Review Statistics for April 2022









# Plan Reviewed By Statistics for April 2022



# F N D FIRE CONTRACTOR FIRE FIRE CONTRACTOR FIRE FIRE

# New Construction Inspections for April 2022











Fire Chief: Timothy V. Henry, CFO, EFO

### **New Construction Inspections (Residential)**

| NAME OF<br>BUSINESS /<br>APPLICANT | ADDRESS                                       | DATE       | INSPECTOR           | RESULT              | OCCUPANCY<br>TYPE                                               | SQUARE<br>FOOTAGE | NOTES               |
|------------------------------------|-----------------------------------------------|------------|---------------------|---------------------|-----------------------------------------------------------------|-------------------|---------------------|
| Jimmy & Suzanne<br>Heskett         |