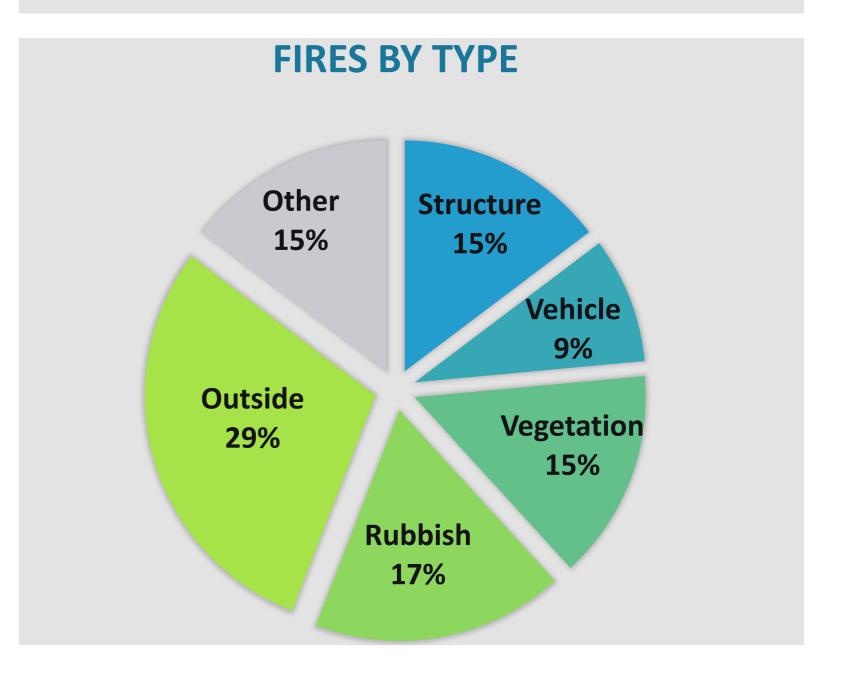

#### Breakdown by Major Incident Types for Date Range

Zone(s): All Zones | Start Date: 04/01/2022 | End Date: 04/30/2022

| MAJOR INCIDENT TYPE                | # INCIDENTS | % of TOTAL |
|------------------------------------|-------------|------------|
| Fires                              | 35          | 9.56%      |
| Rescue & Emergency Medical Service | 226         | 61.75%     |
| Hazardous Condition (No Fire)      | 9           | 2.46%      |
| Service Call                       | 9           | 2.46%      |
| Good Intent Call                   | 63          | 17.21%     |
| False Alarm & False Call           | 24          | 6.56%      |
| TOTAL                              | 366         | 100%       |

| Detailed Breakdown by Incident Type                      |                  |             |            |
|----------------------------------------------------------|------------------|-------------|------------|
| INCIDENT TYPE                                            |                  | # INCIDENTS | % of TOTAL |
| 100 - Fire, other                                        |                  | 2           | 0.55%      |
| 111 - Building fire                                      |                  | 2           | 0.55%      |
| 113 - Cooking fire, confined to container                |                  | 1           | 0.27%      |
| 118 - Trash or rubbish fire, contained                   |                  | 1           | 0.27%      |
| 131 - Passenger vehicle fire                             |                  | 9           | 2.46%      |
| 140 - Natural vegetation fire, other                     |                  | 8           | 2.19%      |
| 60 - Special outside fire, other                         |                  | 10          | 2.73%      |
| 161 - Outside storage fire                               |                  | 1           | 0.27%      |
| 62 - Outside equipment fire                              |                  | 1           | 0.27%      |
| 311 - Medical assist, assist EMS crew                    |                  | 50          | 13.66%     |
| 320 - Emergency medical service, other                   |                  | 2           | 0.55%      |
| 321 - EMS call, excluding vehicle accident with injury   |                  | 152         | 41.53%     |
| 322 - Motor vehicle accident with injuries               |                  | 17          | 4.64%      |
| 323 - Motor vehicle/pedestrian accident (MV Ped)         |                  | 1           | 0.27%      |
| 324 - Motor vehicle accident with no injuries.           |                  | 3           | 0.82%      |
| 352 - Extrication of victim(s) from vehicle              |                  | 1           | 0.27%      |
| 112 - Gas leak (natural gas or LPG)                      |                  | 5           | 1.37%      |
| 144 - Power line down                                    |                  | 3           | 0.82%      |
| 160 - Accident, potential accident, other                |                  | 1           | 0.27%      |
| 500 - Service Call, other                                |                  | 1           | 0.27%      |
| 550 - Public service assistance, other                   |                  | 3           | 0.82%      |
| 553 - Public service                                     |                  | 1           | 0.27%      |
| 561 - Unauthorized burning                               |                  | 3           | 0.82%      |
| 571 - Cover assignment, standby, moveup                  |                  | 1           | 0.27%      |
| 600 - Good intent call, other                            |                  | 1           | 0.27%      |
| 611 - Dispatched & cancelled en route                    |                  | 49          | 13.39%     |
| 621 - Wrong location                                     |                  | 1           | 0.27%      |
| 622 - No incident found on arrival at dispatch address   |                  | 3           | 0.82%      |
| 631 - Authorized controlled burning                      |                  | 1           | 0.27%      |
| 650 - Steam, other gas mistaken for smoke, other         |                  | 1           | 0.27%      |
| 651 - Smoke scare, odor of smoke                         |                  | 7           | 1.91%      |
| 700 - False alarm or false call, other                   |                  | 3           | 0.82%      |
| 711 - Municipal alarm system, malicious false alarm      |                  | 1           | 0.27%      |
| 730 - System malfunction, other                          |                  | 1           | 0.27%      |
| 733 - Smoke detector activation due to malfunction       |                  | 1           | 0.27%      |
| 735 - Alarm system sounded due to malfunction            |                  | 2           | 0.55%      |
| 736 - CO detector activation due to malfunction          |                  | 1           | 0.27%      |
| 740 - Unintentional transmission of alarm, other         |                  | 1           | 0.27%      |
| 741 - Sprinkler activation, no fire - unintentional      |                  | 1           | 0.27%      |
| 743 - Smoke detector activation, no fire - unintentional |                  | 3           | 0.82%      |
| 744 - Detector activation, no fire - unintentional       |                  | 1           | 0.27%      |
| 745 - Alarm system activation, no fire - unintentional   |                  | 8           | 2.19%      |
| 746 - Carbon monoxide detector activation, no CO         |                  | 1           | 0.27%      |
| 10 Carbon monorido dotostor dotivation, no OO            | TOTAL INCIDENTS: | 366         | 100%       |