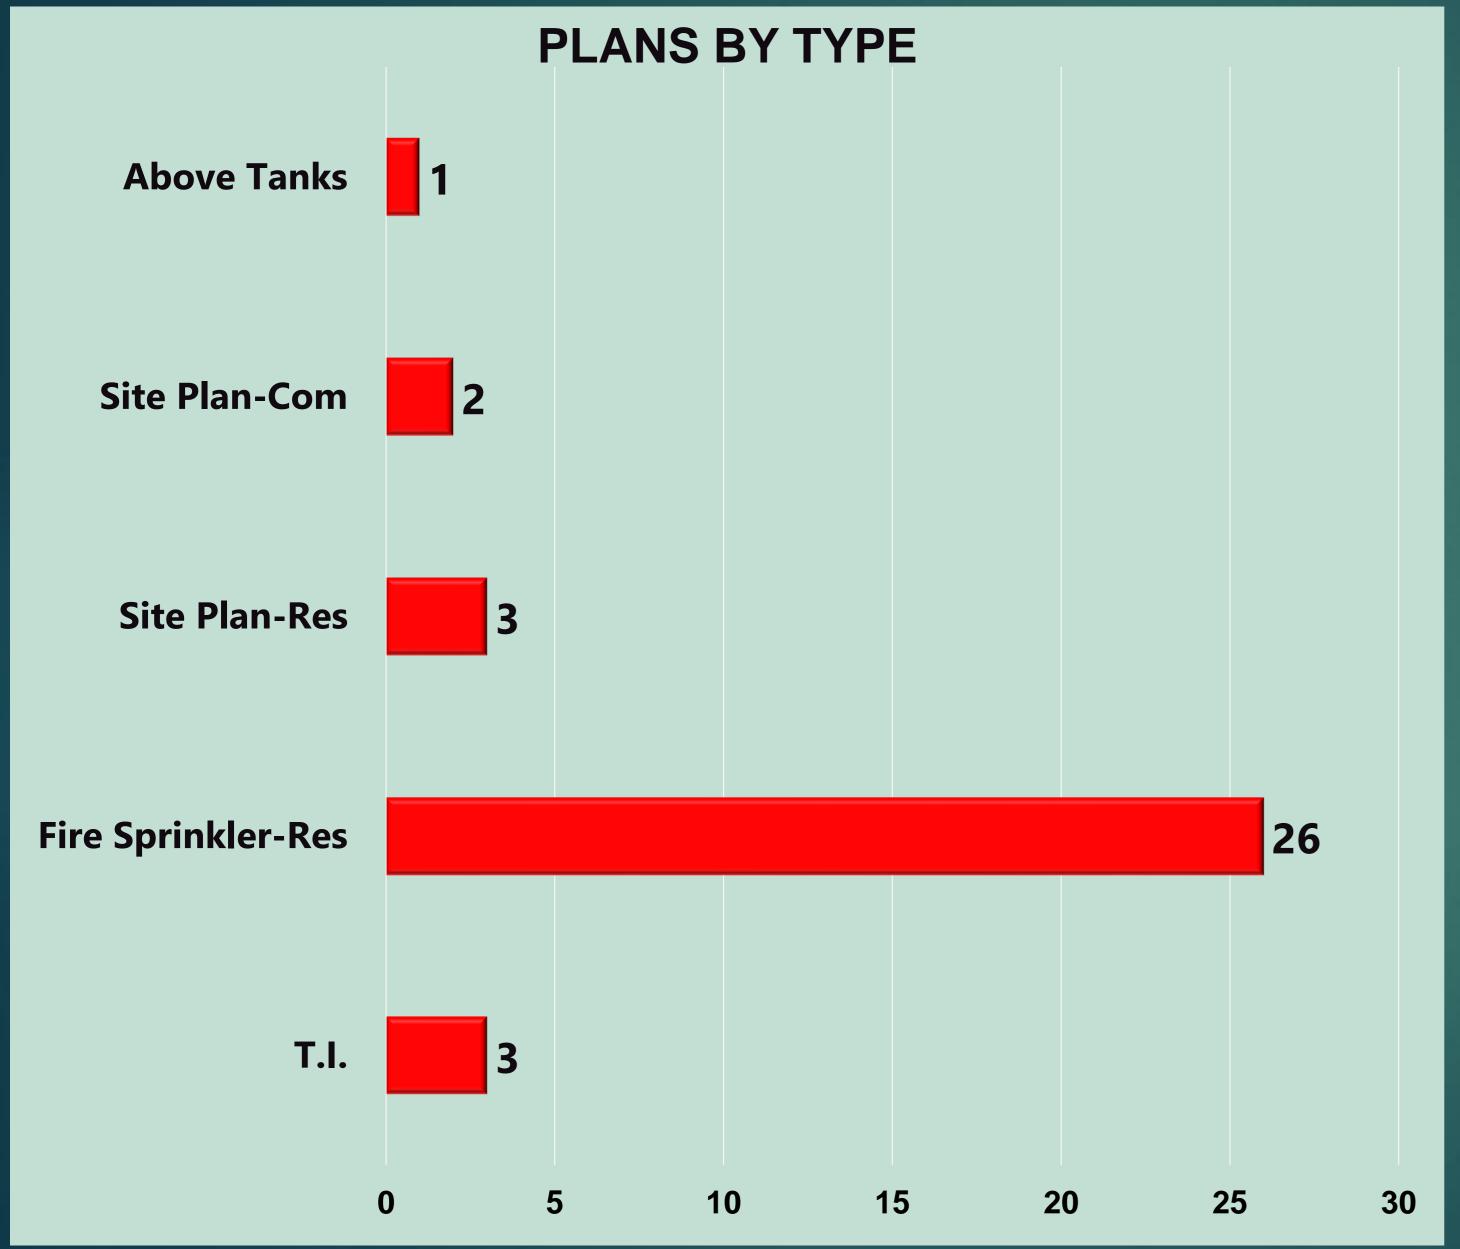

# Plan Submitted for Review Statistics for April 2022

### **New Construction Inspections (Residential)**

| NAME OF<br>BUSINESS /<br>APPLICANT | ADDRESS                                       | DATE       | INSPECTOR           | RESULT              | OCCUPANCY<br>TYPE                                               | SQUARE<br>FOOTAGE | NOTES               |
|------------------------------------|-----------------------------------------------|------------|---------------------|---------------------|-----------------------------------------------------------------|-------------------|---------------------|
| Jimmy & Suzanne<br>Heskett         | 3790 W Buena<br>Vista AVE<br>Fresno, CA 93711 | 04/19/2022 | Mavrikis,<br>George | Final (CNST INSP)   | R - Single Family<br>Residence (Fire<br>Sprinklered<br>NFPA13D) | 6450              |                     |
| Nong Kim Lee<br>Home Remodel       | 9361 W Dakota<br>AVE<br>Fresno, CA 93723      | 04/21/2022 | Mavrikis,<br>George | Pending (CNST INSP) | Reserve                                                         | 0                 | Water Tank Storage  |
| Grewal Residence                   | 4292 N Vineland<br>AVE<br>Kerman, CA 93630    | 04/27/2022 | Mavrikis,<br>George | Final (CNST INSP)   | R - Single Family<br>Residence (Fire<br>Sprinklered<br>NFPA13D) | 600               | Final               |
| Alexanian<br>Residence             | 4468 W Vandergrift<br>AVE<br>Fresno, CA 93711 | 04/29/2022 | Mavrikis,<br>George | Final (CNST INSP)   | R - Single Family<br>Residence (Fire<br>Sprinklered<br>NFPA13D) | 400               | Shop building final |

**TOTAL New Construction Inspections (Residential): 04** 

Fire Chief: Timothy V. Henry, CFO, EFO

### Fire Sprinkler System NFPA13 (Commercial)

| NAME OF<br>BUSINESS /<br>APPLICANT | ADDRESS                              | DATE       | INSPECTOR           | RESULT              | OCCUPANCY<br>TYPE                                                       | SQUARE<br>FOOTAGE | NOTES |
|------------------------------------|--------------------------------------|------------|---------------------|---------------------|-------------------------------------------------------------------------|-------------------|-------|
| PROPOSED<br>STAR MOTEL             | 566 S Madera AVE<br>Kerman, CA 93630 | 04/19/2022 | Mavrikis,<br>George | Pending (CNST INSP) | R Occupancies<br>(Hotels,<br>Apartments, Day<br>Cares) State<br>Mandate | 4980              |       |

**TOTAL NFPA13 Inspections: 01** 

#### NORTH CENTRAL FIRE PROTECTION DISTRICT

Fire Chief: Timothy V. Henry, CFO, EFO

| NAME OF BUSINESS / APPLICANT                    | ADDRESS                                            | DATE       | INSPECTOR        | RESULT              | OCCUPANCY TYPE                                            | SQUARE FOOTAGE | NOTES |
|-------------------------------------------------|----------------------------------------------------|------------|------------------|---------------------|-----------------------------------------------------------|----------------|-------|
| 2315 W DOVEWOOD AVE                             | 2315 w DOVEWOOD LN<br>Fresno, CA 93711             | 04/05/2022 | Mavrikis, George | Pending (CNST INSP) | R - Single Family Residence<br>(Fire Sprinklered NFPA13D) | 1082           |       |
| Century Communities - Crossings<br>II (Lot 15)  | 183 S Karen AVE<br>Kerman, CA 93630                | 04/07/2022 | Mavrikis, George | Pending (CNST INSP) | R - Single Family Residence<br>(Fire Sprinklered NFPA13D) | 1697           |       |
| Century Communities - Crossings<br>II (Lot 14)  | 193 S Karen AVE<br>Kerman, CA 93630                | 04/07/2022 | Mavrikis, George | Pending (CNST INSP) | R - Single Family Residence<br>(Fire Sprinklered NFPA13D) | 2217           |       |
| Single Family Residence                         | 15898 W Regal AVE<br>Kerman, CA 93630              | 04/07/2022 | Mavrikis, George | Pending (CNST INSP) | R - Single Family Residence<br>(Fire Sprinklered NFPA13D) | 1082           |       |
| Single Family Residence                         | 15910 W Regal AVE<br>Kerman, CA 93630              | 04/07/2022 | Mavrikis, George | Pending (CNST INSP) | R - Single Family Residence<br>(Fire Sprinklered NFPA13D) | 1697           |       |
| Single Family Residence                         | 15918 W Regal AVE<br>Kerman, CA 93630              | 04/07/2022 | Mavrikis, George | Pending (CNST INSP) | R - Single Family Residence<br>(Fire Sprinklered NFPA13D) | 1697           |       |
| Cheema Residence                                | 5546 N Van Ness AVE<br>Fresno, CA 93723            | 04/19/2022 | Mavrikis, George | Pending (CNST INSP) | R - Single Family Residence<br>(Fire Sprinklered NFPA13D) | 2217           |       |
| Villa Sorano-Crown Home                         | 15805 W Crimson AVE<br>Kerman, CA 93630<br>Lot #06 | 04/19/2022 | Mavrikis, George | Pending (CNST INSP) | R - Single Family Residence<br>(Fire Sprinklered NFPA13D) | 2217           |       |
| FIRE DAMAGE REPAIR                              | 14564 W EL MAR AVE<br>KERMAN, CA 93630             | 04/21/2022 | Mavrikis, George | Pending (CNST INSP) | R - Single Family Residence<br>(Fire Sprinklered NFPA13D) | 2217           |       |
| Century Communities - Crossings<br>II (Lot 16)  | 173 S Karen AVE<br>Kerman, CA 93630                | 04/27/2022 | Mavrikis, George | Pending (CNST INSP) | R - Single Family Residence<br>(Fire Sprinklered NFPA13D) | 2217           |       |
| Single Family Residence                         | 163 S Karen AVE<br>Kerman, CA 93630                | 04/27/2022 | Mavrikis, George | Pending (CNST INSP) | R - Single Family Residence<br>(Fire Sprinklered NFPA13D) | 2033           |       |
| Century Communities - Crossings<br>II (Lot 104) | 246 Burgundy AVE<br>Kerman, CA 93630               | 04/27/2022 | Mavrikis, George | Pending (CNST INSP) | R - Single Family Residence<br>(Fire Sprinklered NFPA13D) | 2217           |       |
| Century Communities - Crossings<br>II (Lot 103) | 236 Burgundy AVE<br>Kerman, CA 93630               | 04/27/2022 | Mavrikis, George | Pending (CNST INSP) | R - Single Family Residence<br>(Fire Sprinklered NFPA13D) | 2033           |       |
|                                                 |                                                    |            |                  |                     | TOTAL NFPA13D Inspections:                                | 13             |       |