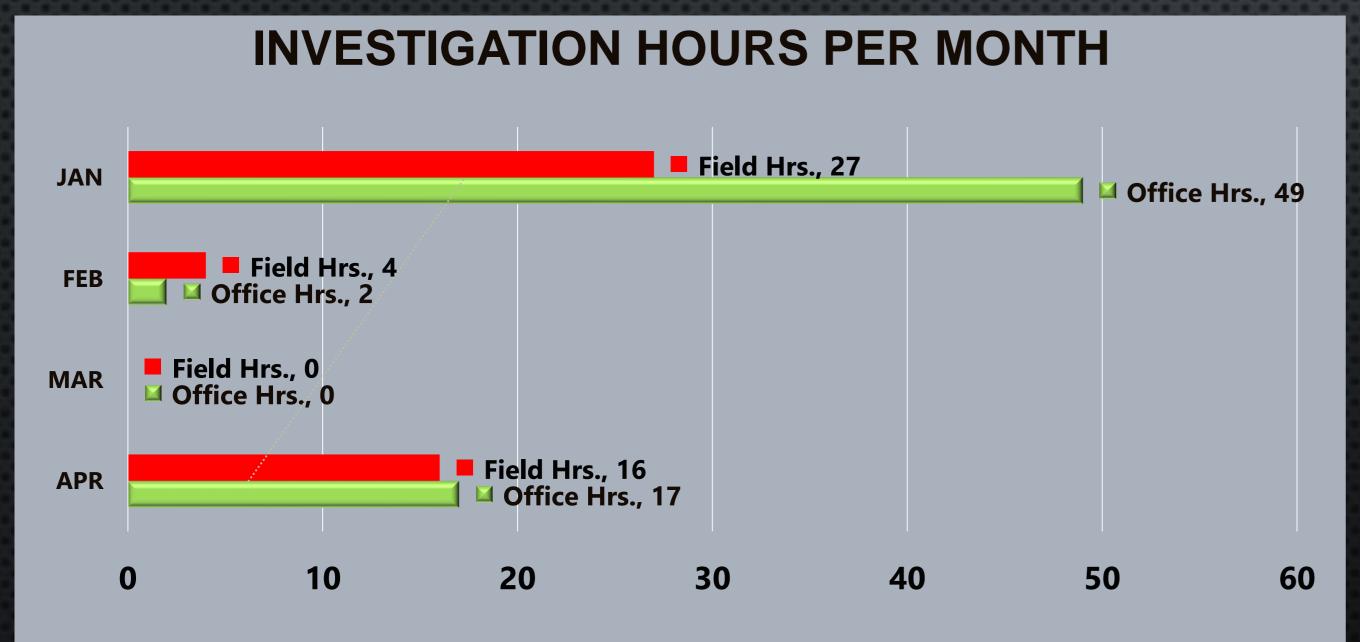

### Fire Investigations

| TYPE OF FIRE   | DATE OF INCIDENT           | LOCATION OF INCIDENT   | ZONE    | INVESTIGATION<br>STATUS | INVESTIGATION CLASSIFICATION | COST<br>RECOVERY | NOTES               |
|----------------|----------------------------|------------------------|---------|-------------------------|------------------------------|------------------|---------------------|
| Structure Fire | 04/26/2022                 | 5718 N Colonial<br>Ave | NCMetro | Closed                  | Undetermined                 | No               | House Fire (Garage) |
| Vehicle Fire   | 04/30/2022                 | 8727 W<br>Herndon Ave  | NCRural | Closed                  | Equipment Failure            | No               | Equipment Failure   |
|                | TOTAL: Fire Investigations |                        |         |                         |                              |                  | 02                  |