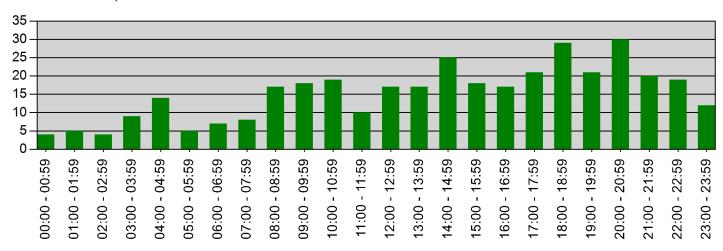

#### Incidents by Hour for Date Range

Start Date: 04/01/2022 | End Date: 04/30/2022

| # of CALLS |
|------------|
| 4          |
| 5          |
| 4          |
| 9          |
| 14         |
| 5          |
| 7          |
| 8          |
| 17         |
| 18         |
| 19         |
| 10         |
| 17         |
| 17         |
| 25         |
| 18         |
| 17         |
| 21         |
| 29         |
| 21         |
| 30         |
| 20         |
| 19         |
| 12         |
|            |