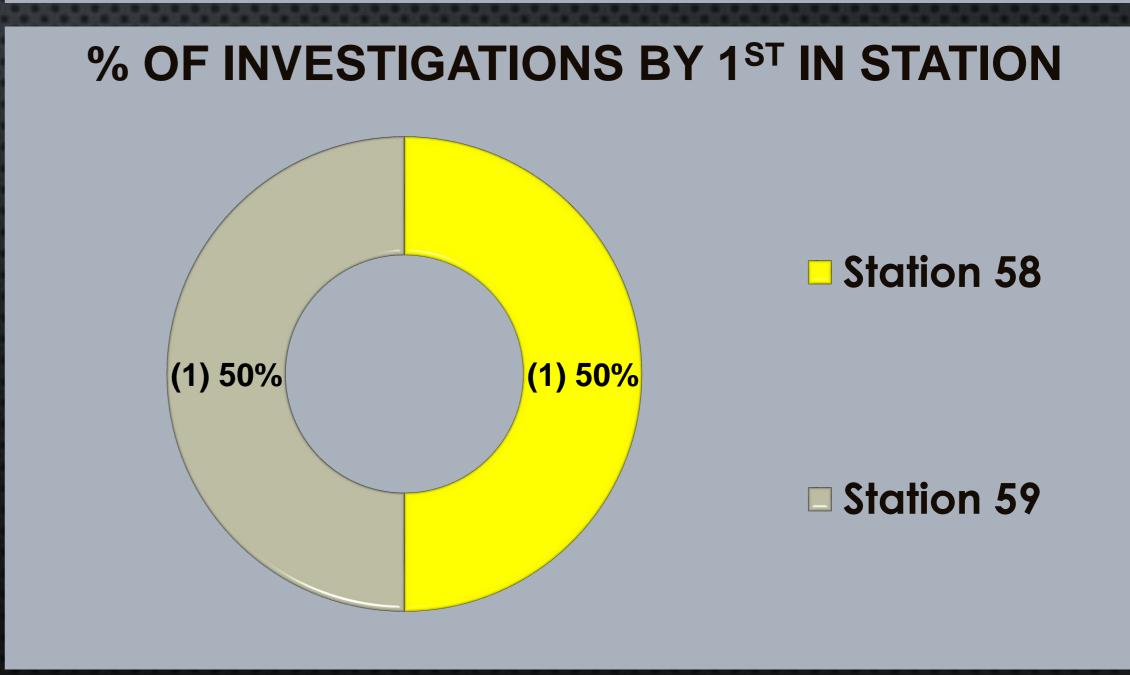

### Fire Investigations

| TYPE OF FIRE   | DATE OF INCIDENT           | LOCATION OF INCIDENT   | ZONE    | INVESTIGATION<br>STATUS | INVESTIGATION CLASSIFICATION | COST<br>RECOVERY | NOTES               |
|----------------|----------------------------|------------------------|---------|-------------------------|------------------------------|------------------|---------------------|
| Structure Fire | 04/26/2022                 | 5718 N Colonial<br>Ave | NCMetro | Closed                  | Undetermined                 | No               | House Fire (Garage) |
| Vehicle Fire   | 04/30/2022                 | 8727 W<br>Herndon Ave  | NCRural | Closed                  | Equipment Failure            | No               | Equipment Failure   |
|                | TOTAL: Fire Investigations |                        |         |                         |                              |                  | 02                  |