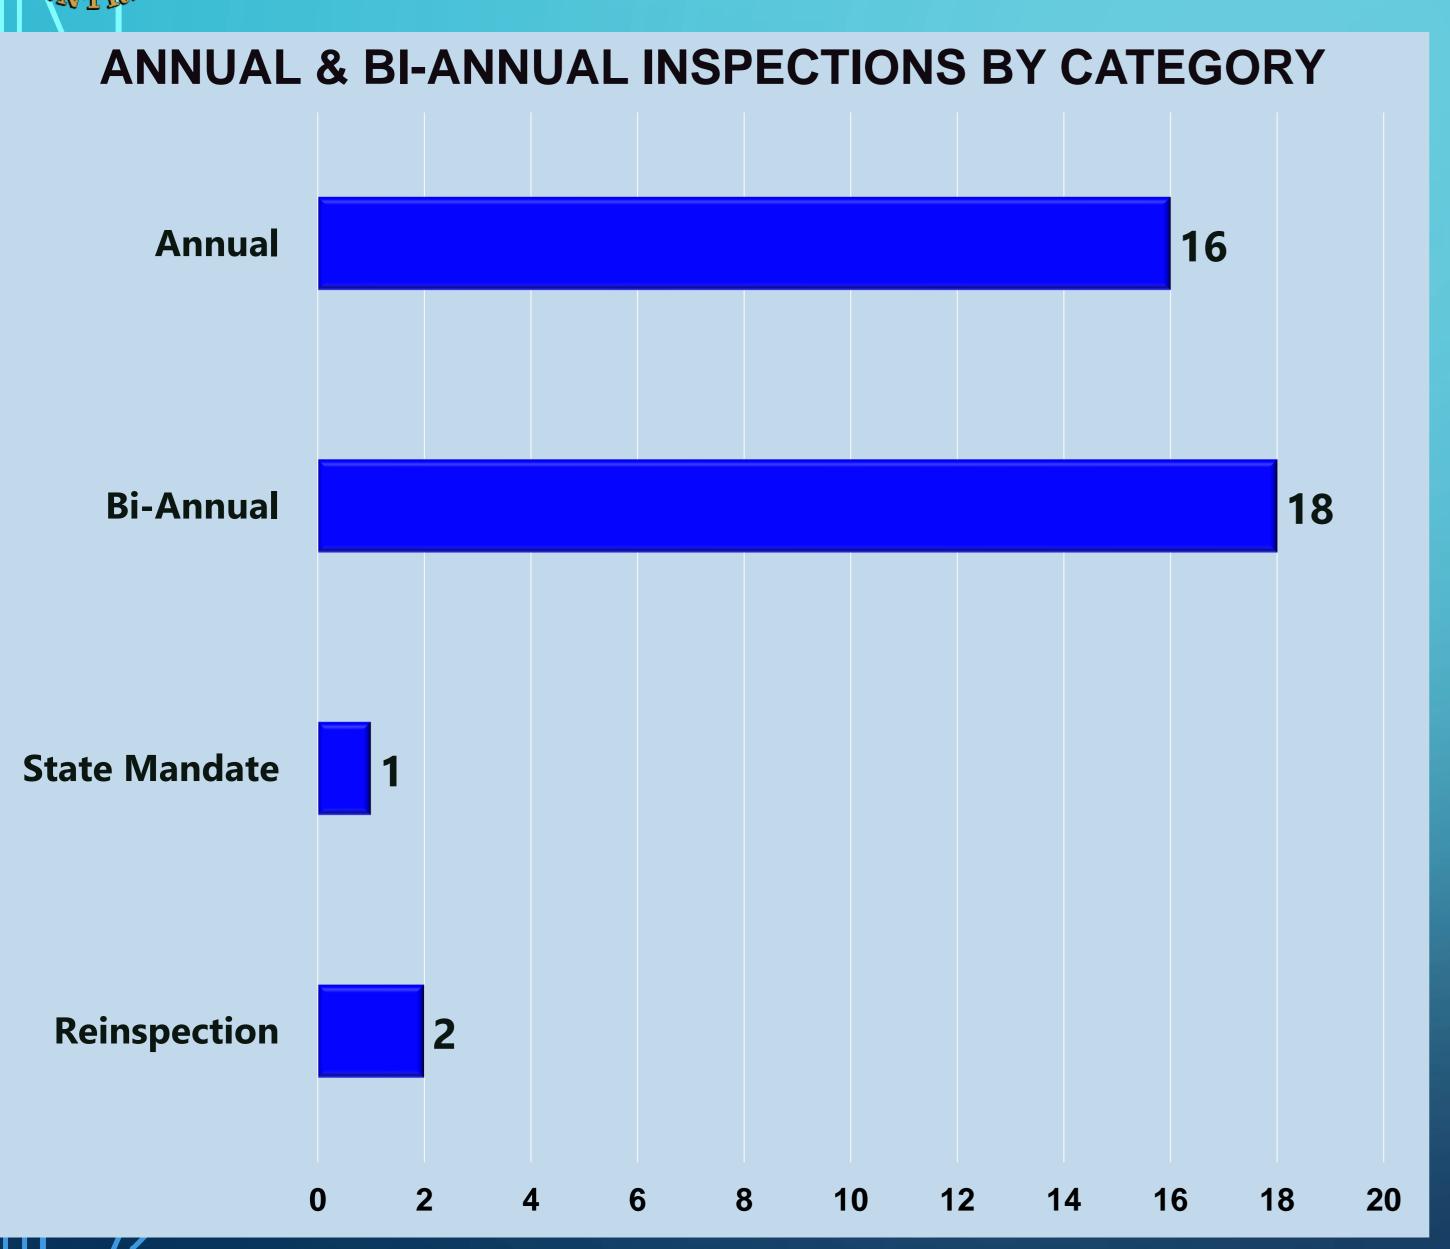

|       |
| Century Communities - Crossings<br>II (Lot 104) | 246 Burgundy AVE<br>Kerman, CA 93630               | 04/27/2022 | Mavrikis, George | Pending (CNST INSP) | R - Single Family Residence<br>(Fire Sprinklered NFPA13D) | 2217           |       |
| Century Communities - Crossings<br>II (Lot 103) | 236 Burgundy AVE<br>Kerman, CA 93630               | 04/27/2022 | Mavrikis, George | Pending (CNST INSP) | R - Single Family Residence<br>(Fire Sprinklered NFPA13D) | 2033           |       |
|                                                 |                                                    |            |                  |                     | TOTAL NFPA13D Inspections:                                | 13             |       |



# **Annual & Bi-Annual Inspections for April 2022**





# Public Educations Statistics for April 2022





# Public Education Statistics for April 2022





- Senior Prom (ENG 55)
   (Kerman Senior Center)
- Home School Fire Safety (FM55)