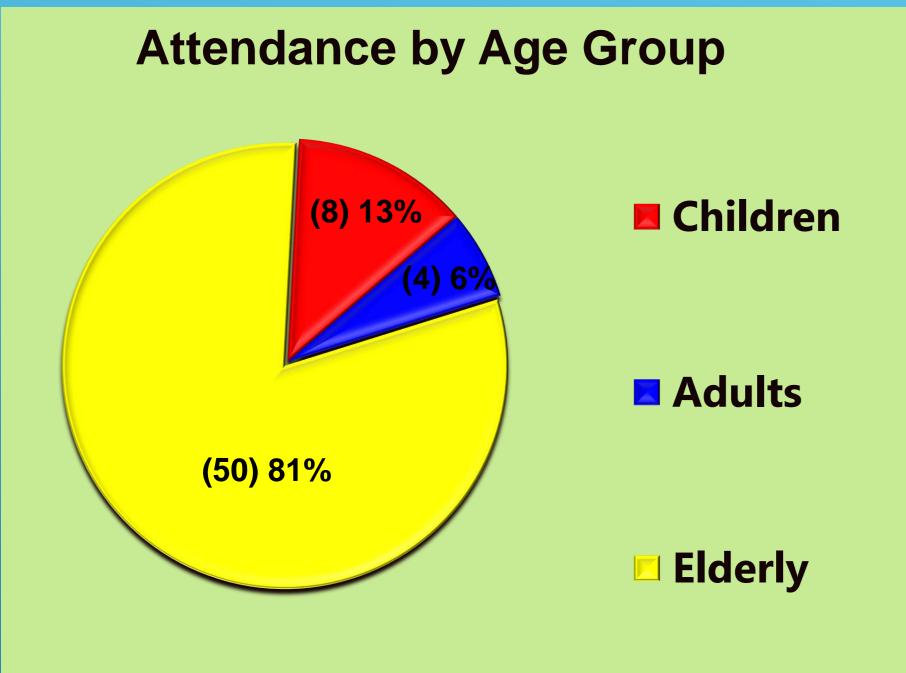

# Public Education Statistics for April 2022

- Senior Prom (ENG 55)
   (Kerman Senior Center)
- Home School Fire Safety (FM55)