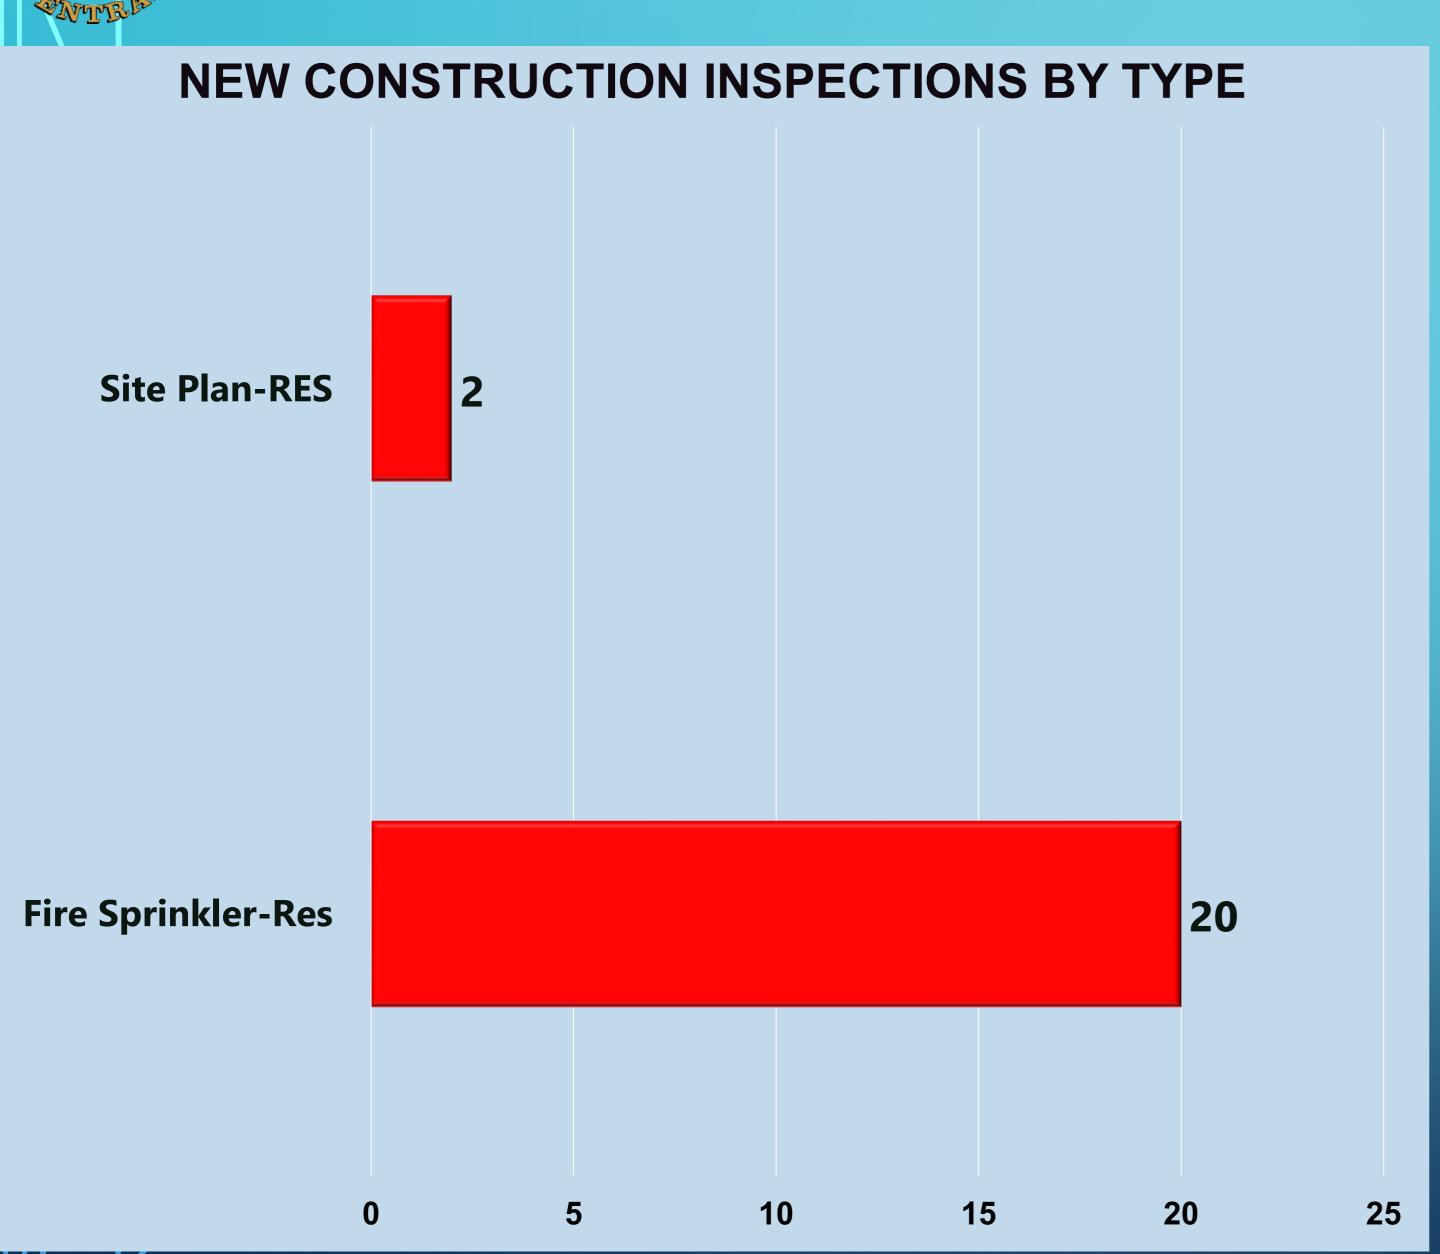

# New Construction Inspections for November 2022

Fire Sprinkler System – Residential (NFPA13D)

| I lie opi                  |                                          |            |                     |                                      |                                                           |                                 |
|----------------------------|------------------------------------------|------------|---------------------|--------------------------------------|-----------------------------------------------------------|---------------------------------|
| Occupancy                  | Address                                  | Date       | Inspector           | Action                               | Occupancy Type                                            | Notes                           |
| Single Family<br>Residence | 160 S McKenna AVE<br>Kerman, CA 93630    | 11/01/2022 | Mavrikis,<br>George | Correction<br>Notice Issued<br>(1st) | R - Single Family Residence<br>(Fire Sprinklered NFPA13D) | Not ready for final inspection. |
| Single Family<br>Residence | 14206 W Gragnani AVE<br>Kerman, CA 93630 | 11/01/2022 | Mavrikis,<br>George | Final (CNST<br>INSP)                 | R - Single Family Residence<br>(Fire Sprinklered NFPA13D) | Project Final                   |
| Single Family<br>Residence | 131 S 16th AVE<br>Kerman, CA 93630       | 11/01/2022 | Mavrikis,<br>George | Pending (CNST<br>INSP)               | R - Single Family Residence<br>(Fire Sprinklered NFPA13D) |                                 |
| Single Family<br>Residence | 136 S 16th ST<br>Kerman, CA 93630        | 11/01/2022 | Mavrikis,<br>George | Pending (CNST<br>INSP)               | R - Single Family Residence<br>(Fire Sprinklered NFPA13D) |                                 |

| Single Family<br>Residence | 15711 Orchard WAY<br>Kerman, CA 93630         | 11/21/2022 | Mavrikis,<br>George | Final (CNST<br>INSP)   | R - Single Family Residence<br>(Fire Sprinklered NFPA13D) | Project Final |
|----------------------------|-----------------------------------------------|------------|---------------------|------------------------|-----------------------------------------------------------|---------------|
| Single Family<br>Dwelling  | 15804 E Melody AVE<br>Kerman, CA 93630        | 11/21/2022 | Mavrikis,<br>George | Final (CNST<br>INSP)   | R - Single Family Residence<br>(Fire Sprinklered NFPA13D) | Project Final |
| Buena Vista<br>Home        | 3744 W Buena Vista<br>AVE<br>Fresno, CA 93711 | 11/22/2022 | Mavrikis,<br>George | Pending (CNST<br>INSP) | R - Single Family Residence<br>(Fire Sprinklered NFPA13D) |               |
| Single Family<br>Residence | 103 S 16th ST<br>Kerman, CA 93630             | 11/30/2022 | Mavrikis,<br>George | Final (CNST<br>INSP)   | R - Single Family Residence<br>(Fire Sprinklered NFPA13D) | Project Final |
| Single Family<br>Residence | 121 S 16th ST<br>Kerman, CA 93630             | 11/30/2022 | Mavrikis,<br>George | Final (CNST<br>INSP)   | R - Single Family Residence<br>(Fire Sprinklered NFPA13D) | Project Final |
|                            |                                               |            | TOTA                | L: Fire Sprink         | ler System – Residential                                  | 20            |

| New Co              |                                        |            |                  |                                    |                                |               |
|---------------------|----------------------------------------|------------|------------------|------------------------------------|--------------------------------|---------------|
| Occupancy           | Address                                | Date       | Inspector        | Action                             | Occupancy<br>Type              | Notes         |
| Family<br>Residence | 16101 W Gentry AVE<br>Kerman, CA 93630 | 11/15/2022 | Mavrikis, George | Final (CNST INSP)                  | R - Single Family<br>Residence | Project Final |
| Family<br>Residence | 3598 N Chateau AVE<br>Fresno, CA 93723 | 11/22/2022 | Mavrikis, George | Mavrikis, George Final (CNST INSP) |                                | Project Final |
|                     |                                        |            | TOTAL:           | New Constructio                    | n – Residential                | 02            |