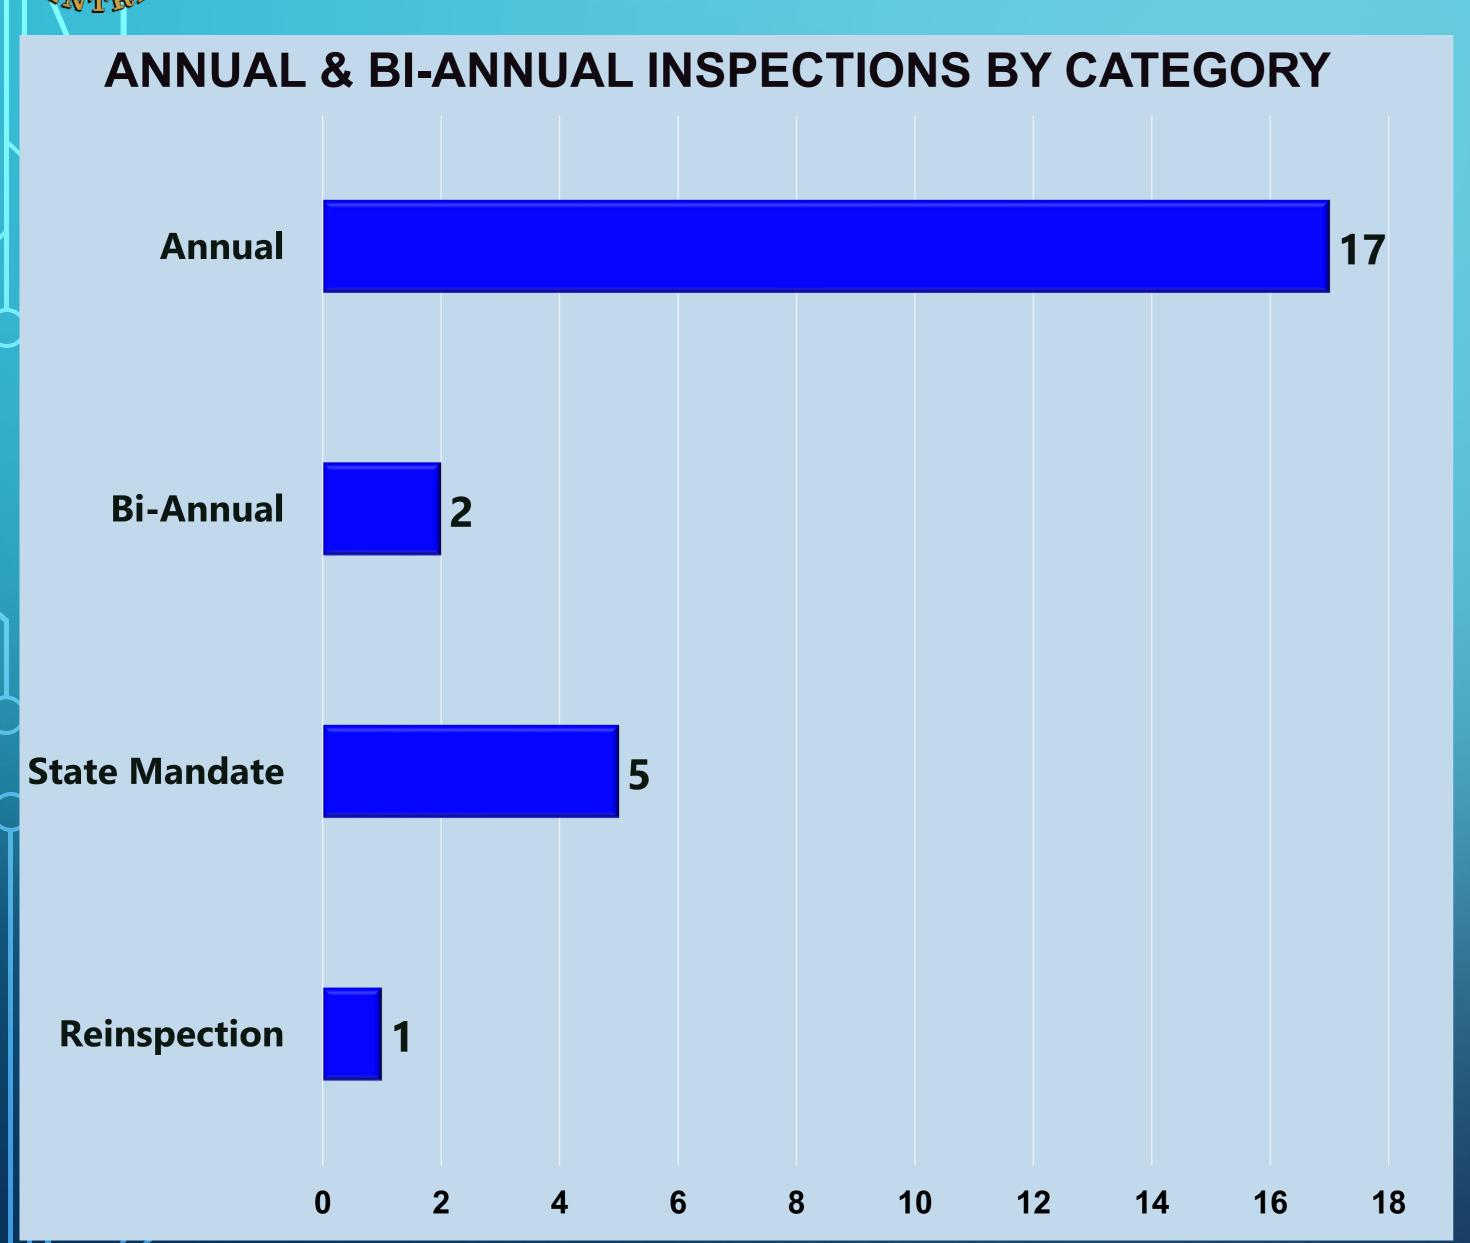

| Date       | Inspector        | Action                             | Occupancy<br>Type              | Notes         |
| Family<br>Residence | 16101 W Gentry AVE<br>Kerman, CA 93630 | 11/15/2022 | Mavrikis, George | Final (CNST INSP)                  | R - Single Family<br>Residence | Project Final |
| Family<br>Residence | 3598 N Chateau AVE<br>Fresno, CA 93723 | 11/22/2022 | Mavrikis, George | Mavrikis, George Final (CNST INSP) |                                | Project Final |
|                     |                                        |            | TOTAL:           | New Constructio                    | n – Residential                | 02            |

# OR TO BE DE LEGIS OF THE DESCRIPTION OF THE DESCRIP

# **Annual & Bi-Annual Inspections for November 2022**







# Initial Study Applications



# Initial Study Applications for November 2022









| <b>Initial Study</b>             | (Pre-Applications)                         |                                            |
|----------------------------------|--------------------------------------------|--------------------------------------------|
| TYPE / APPLICANT                 | LOCATION                                   | PROPOSED PROJECT                           |
| Site Plan Review                 | SW Corner of Whitesbridge & Goldenrod      | Drive Through food Service & Fuel Station  |
| Conditional Use Permit           | 15040 W Whitesbridge Ave (Garcia's Market) | Garcia's Outdoor Christmas Tree Lot / Sale |
| Initial Study Application        | 4109 N Chateau Fresno