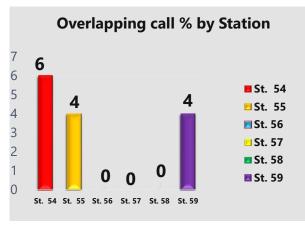

#### Count of Overlapping Incidents for Station for Date Range (In Service Time Used)

Incident Status(s): All Incident Statuses | Station(s): All Stations | Start Date: 11/01/2022 | End Date: 11/30/2022

| OVERLAPPING COUNT | PERCENT OVERLAPPING | TOTAL |
|-------------------|---------------------|-------|
| 104               | 27.66 %             | 376   |

| OVERLAPPING INCIDENT  | OVERLAPPING INCIDENT DETAILS (ALARM TO IN SERVICE) |                 |               |                                                 |  |
|-----------------------|----------------------------------------------------|-----------------|---------------|-------------------------------------------------|--|
| ALARM                 | IN SERVICE                                         | INCIDENT NUMBER | INCIDENT TYPE | ZONE                                            |  |
| 11/1/2022             |                                                    |                 |               |                                                 |  |
| 11/1/2022 2:50:10 PM  | 11/1/2022 3:40:09 PM                               | 2022-2064426    | 550           | North Central Kerman                            |  |
| 11/1/2022 3:36:20 PM  | 11/1/2022 3:43:10 PM                               | 2022-2064427    | 631           | North Central Rural,<br>Station 58 Service Area |  |
| 11/1/2022 4:14:47 PM  | 11/1/2022 4:24:41 PM                               | 2022-2064428    | 321           | North Central Rural,<br>Station 54 Service Area |  |
| 11/1/2022 4:13:28 PM  | 11/1/2022 4:47:45 PM                               | 2022-2064429    | 322           | North Central Rural,<br>Station 56 Service Area |  |
| 11/1/2022 6:05:17 PM  | 11/1/2022 7:36:55 PM                               | 2022-2064432    | 100           | North Central Metro,<br>Station 59 Service Area |  |
| 11/1/2022 6:39:40 PM  | 11/1/2022 8:05:08 PM                               | 2022-2064433    | 440           | North Central Rural,<br>Station 54 Service Area |  |
| 11/1/2022 8:17:21 PM  | 11/1/2022 8:31:28 PM                               | 2022-2064434    | 440           | North Central Rural,<br>Station 54 Service Area |  |
| 11/1/2022 10:05:38 PM | 11/1/2022 10:32:40 PM                              | 2022-2064435    | 321           | North Central Kerman                            |  |
| 11/1/2022 6:57:47 PM  | 11/1/2022 10:35:57 PM                              | 2022-2064436    | 100           | North Central Metro,<br>Station 59 Service Area |  |
| 11/2/2022             |                                                    |                 |               |                                                 |  |
| 11/2/2022 11:45:09 PM | 11/2/2022 11:53:53 PM                              | 2022-2064446    | 311           | North Central Rural,<br>Station 54 Service Area |  |
| 11/2/2022 11:44:14 PM | 11/3/2022 12:00:53 AM                              | 2022-2064447    | 321           | North Central Metro,<br>Station 59 Service Area |  |
| 11/3/2022             |                                                    |                 |               |                                                 |  |
| 11/3/2022 11:33:57 AM | 11/3/2022 11:49:37 AM                              | 2022-2064451    | 611           | North Central Rural,<br>Station 56 Service Area |  |
| 11/3/2022 11:19:30 AM | 11/3/2022 11:56:52 AM                              | 2022-2064452    | 611           | North Central Kerman                            |  |
| 11/3/2022 11:49:21 AM | 11/3/2022 12:08:30 PM                              | 2022-2064453    | 321           | North Central Rural,<br>Station 58 Service Area |  |
| 11/4/2022             |                                                    |                 |               |                                                 |  |
| 11/4/2022 7:32:19 PM  | 11/4/2022 7:47:38 PM                               | 2022-2064466    | 321           | North Central Rural,<br>Station 54 Service Area |  |
| 11/4/2022 7:22:49 PM  | 11/4/2022 7:58:34 PM                               | 2022-2064467    | 412           | North Central Rural,<br>Station 54 Service Area |  |
| 11/4/2022 8:08:24 PM  | 11/4/2022 8:22:42 PM                               | 2022-2064468    | 321           | North Central Rural,<br>Station 55 Service Area |  |

#### Count of Overlapping Incidents for Station for Date Range (In Service Time Used)

Incident Status(s): All Incident Statuses | Station(s): NCKer | Start Date: 11/01/2022 | End Date: 11/30/2022

| OVERLAPPING COUNT | PERCENT OVERLAPPING | TOTAL |
|-------------------|---------------------|-------|
| 4                 | 4.6 %               | 87    |

| OVERLAPPING INCIDENT DETAILS (ALARM TO IN SERVICE) |                        |                 |               |                      |  |
|----------------------------------------------------|------------------------|-----------------|---------------|----------------------|--|
| ALARM                                              | IN SERVICE             | INCIDENT NUMBER | INCIDENT TYPE | ZONE                 |  |
| 11/6/2022                                          |                        |                 |               |                      |  |
| 11/6/2022 12:41:45 AM                              | 11/6/2022 12:58:32 AM  | 2022-2064486    | 321           | North Central Kerman |  |
| 11/6/2022 12:51:49 AM                              | 11/6/2022 1:09:46 AM   | 2022-2064487    | 321           | North Central Kerman |  |
| 11/14/2022                                         |                        |                 |               |                      |  |
| 11/14/2022 12:12:04 PM                             | 11/14/2022 12:25:21 PM | 2022-2064591    | 740           | North Central Kerman |  |
| 11/14/2022 12:18:30 PM                             | 11/14/2022 12:28:26 PM | 2022-2064592    | 311           | North Central Kerman |  |

#### Count of Overlapping Incidents for Station for Date Range (In Service Time Used)

Incident Status(s): All Incident Statuses | Station(s): NCR58 | Start Date: 11/01/2022 | End Date: 11/30/2022

| OVERLAPPING COUNT | PERCENT OVERLAPPING | TOTAL |
|-------------------|---------------------|-------|
| 0                 | NaN %               |       |

| OVERLAPPING INCIDENT DETAILS (ALARM TO IN SERVICE) |            |                 |               |      |  |
|----------------------------------------------------|------------|-----------------|---------------|------|--|
| ALARM                                              | IN SERVICE | INCIDENT NUMBER | INCIDENT TYPE | ZONE |  |

#### Count of Overlapping Incidents for Station for Date Range (In Service Time Used)

Incident Status(s): All Incident Statuses | Station(s): NC59 | Start Date: 11/01/2022 | End Date: 11/30/2022

| OVERLAPPING COUNT | PERCENT OVERLAPPING | TOTAL |
|-------------------|---------------------|-------|
| 4                 | 4.44 %              | 90    |

| OVERLAPPING INCIDENT DETAILS (ALARM TO IN SERVICE) |                       |                 |               |                                                 |  |  |  |  |  |
|----------------------------------------------------|-----------------------|-----------------|---------------|-------------------------------------------------|--|--|--|--|--|
| ALARM                                              | IN SERVICE            | INCIDENT NUMBER | INCIDENT TYPE | ZONE                                            |  |  |  |  |  |
| 11/1/2022                                          |                       |                 |               |                                                 |  |  |  |  |  |
| 11/1/2022 6:05:17 PM                               | 11/1/2022 7:36:55 PM  | 2022-2064432    | 100           | North Central Metro,<br>Station 59 Service Area |  |  |  |  |  |
| 11/1/2022 6:57:47 PM                               | 11/1/2022 10:35:57 PM | 2022-2064436    | 100           | North Central Metro,<br>Station 59 Service Area |  |  |  |  |  |
| 11/8/2022                                          |                       |                 |               |                                                 |  |  |  |  |  |
| 11/8/2022 2:56:51 PM                               | 11/8/2022 3:06:23 PM  | 2022-2064522    | 445           | North Central Metro,<br>Station 59 Service Area |  |  |  |  |  |
| 11/8/2022 3:01:16 PM                               | 11/8/2022 3:37:50 PM  | 2022-2064523    | 733           | North Central Metro,<br>Station 59 Service Area |  |  |  |  |  |