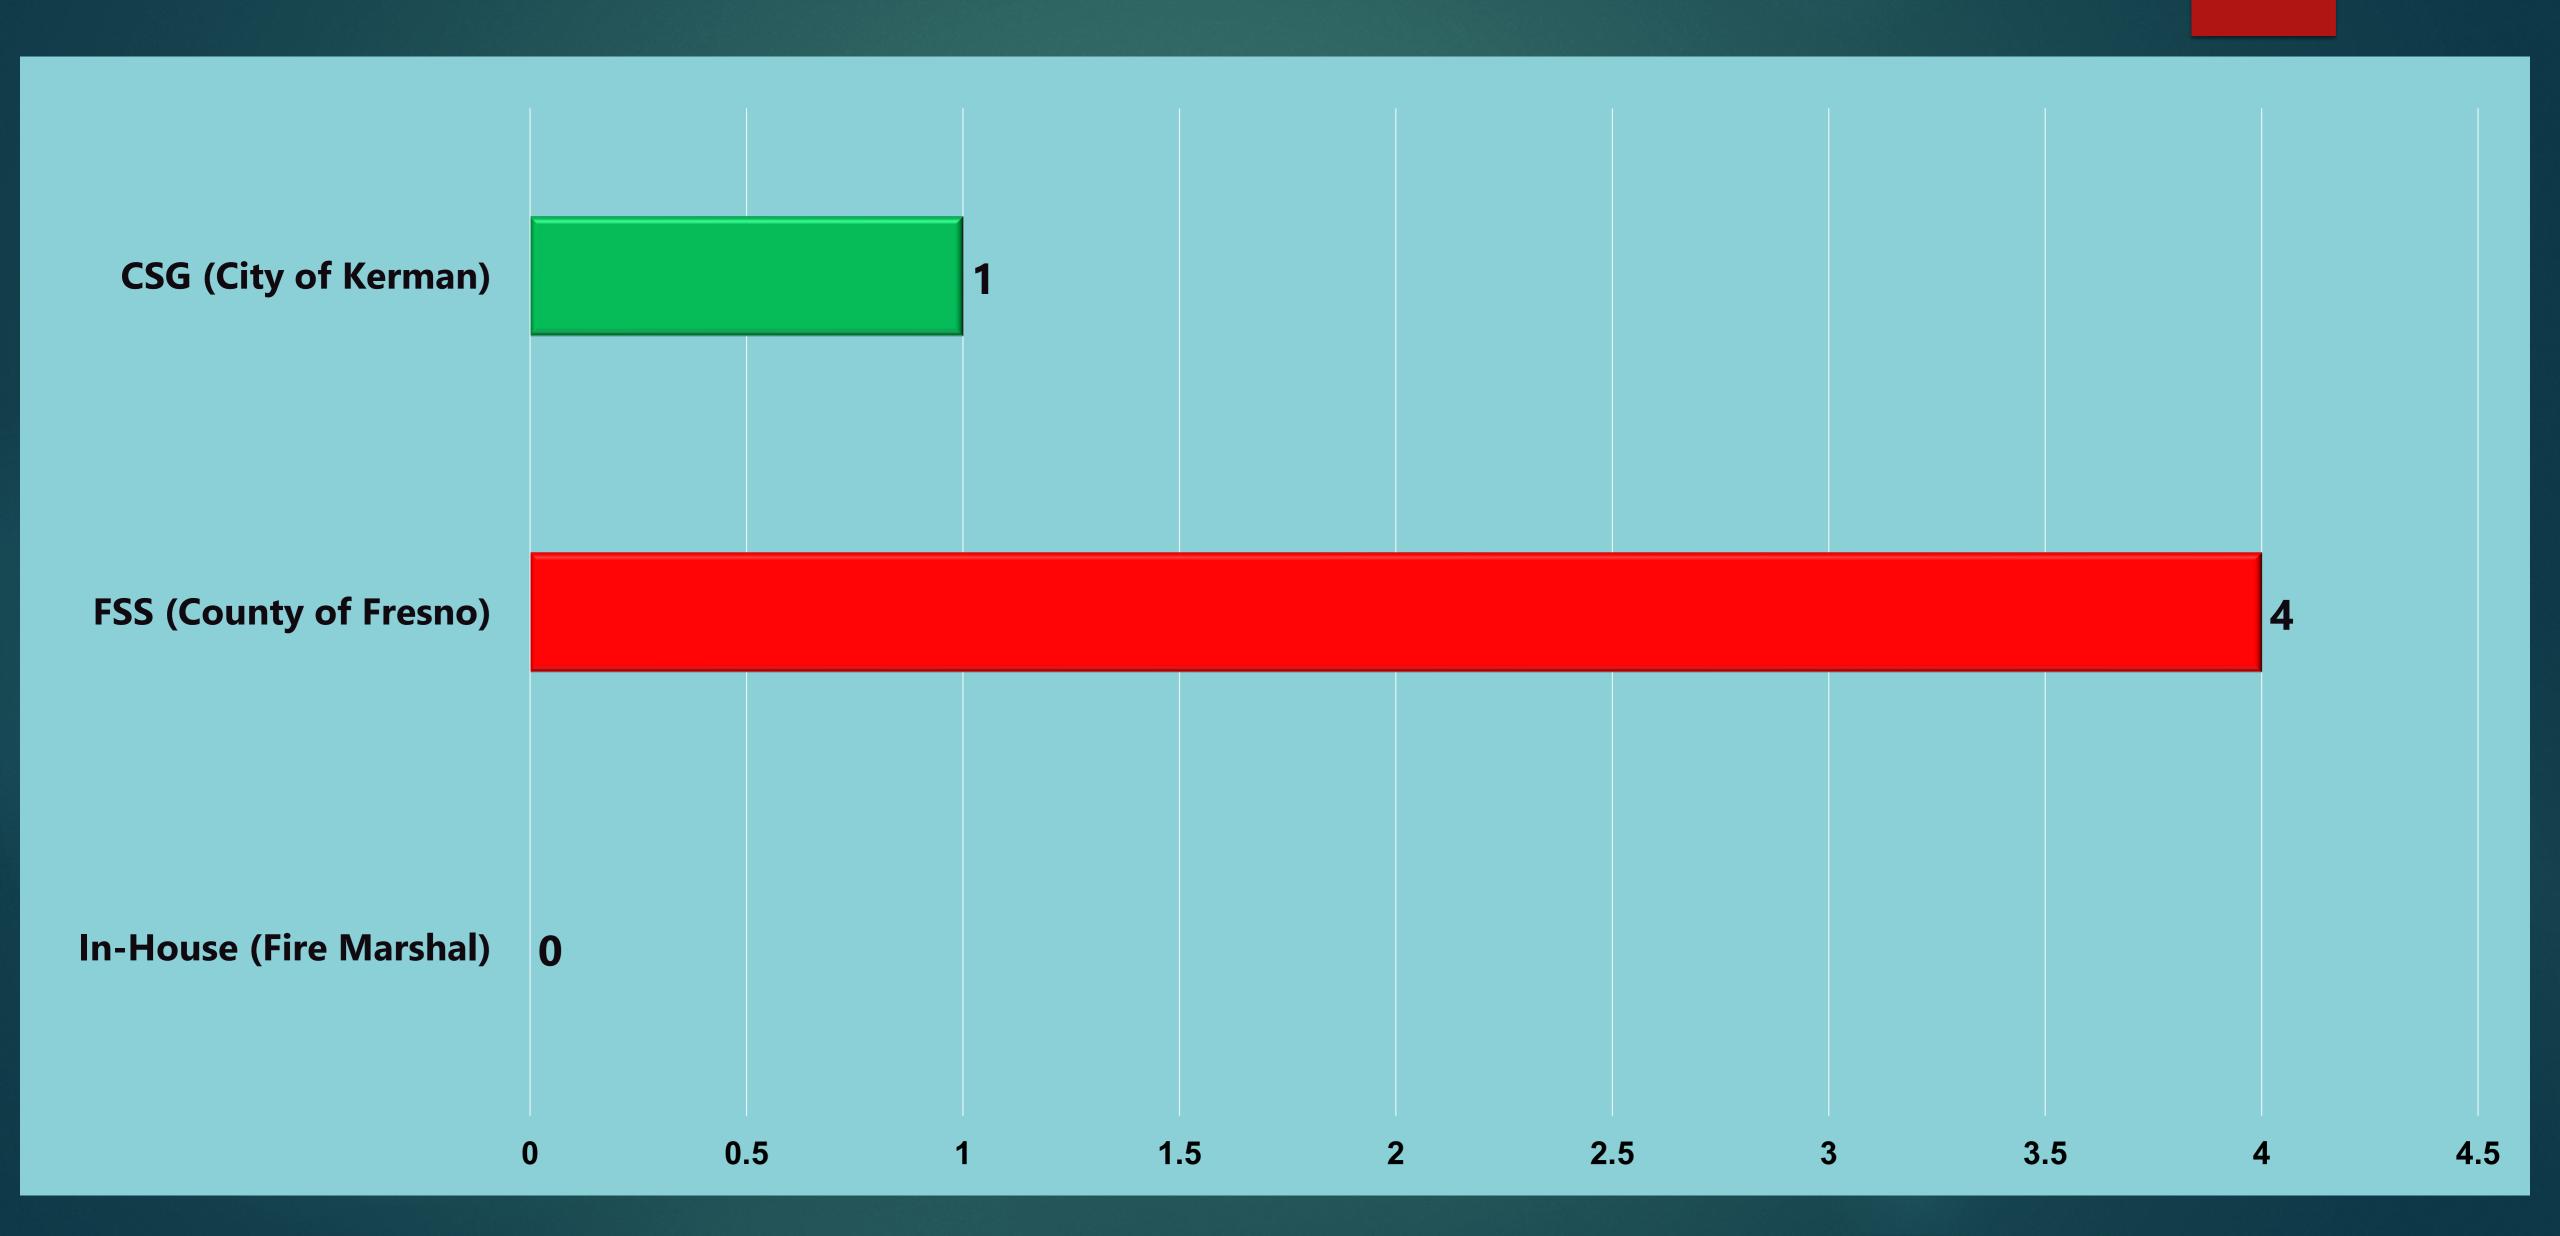

744 - Detector activation, no fire - unintentional       | 2           | 0.53%          |
| 745 - Alarm system activation, no fire - unintentional   | 5           | 1.33%          |
| 900 - Special type of incident, other                    | 1           | 0.27%          |
| TOTAL INCI                                               | DENTS: 376  | 100%           |

# Fire Investigation Division Statistics for November 2022

• Fire Investigations



# Fire Investigation Statistics for November 2022

No Cases for this Month



# Fire Prevention Division Statistics for November 2022

- Plans Submitted & Review
- New Construction Inspections
- Annual & Bi-Annual Inspections





### Plan Submitted for Review Statistics for November 2022









# Plan Reviewed By Statistics for November 2022



# F L D FIRE ORD F

# New Construction Inspections for November 2022









Fire Sprinkler System – Residential (NFPA13D)

| I lie opi                  |                                          |            |                     |                                      |                                                           |                                 |
|----------------------------|------------------------------------------|------------|---------------------|--------------------------------------|-----------------------------------------------------------|---------------------------------|
| Occupancy                  | Address                                  | Date       | Inspector           | Action                               | Occupancy Type