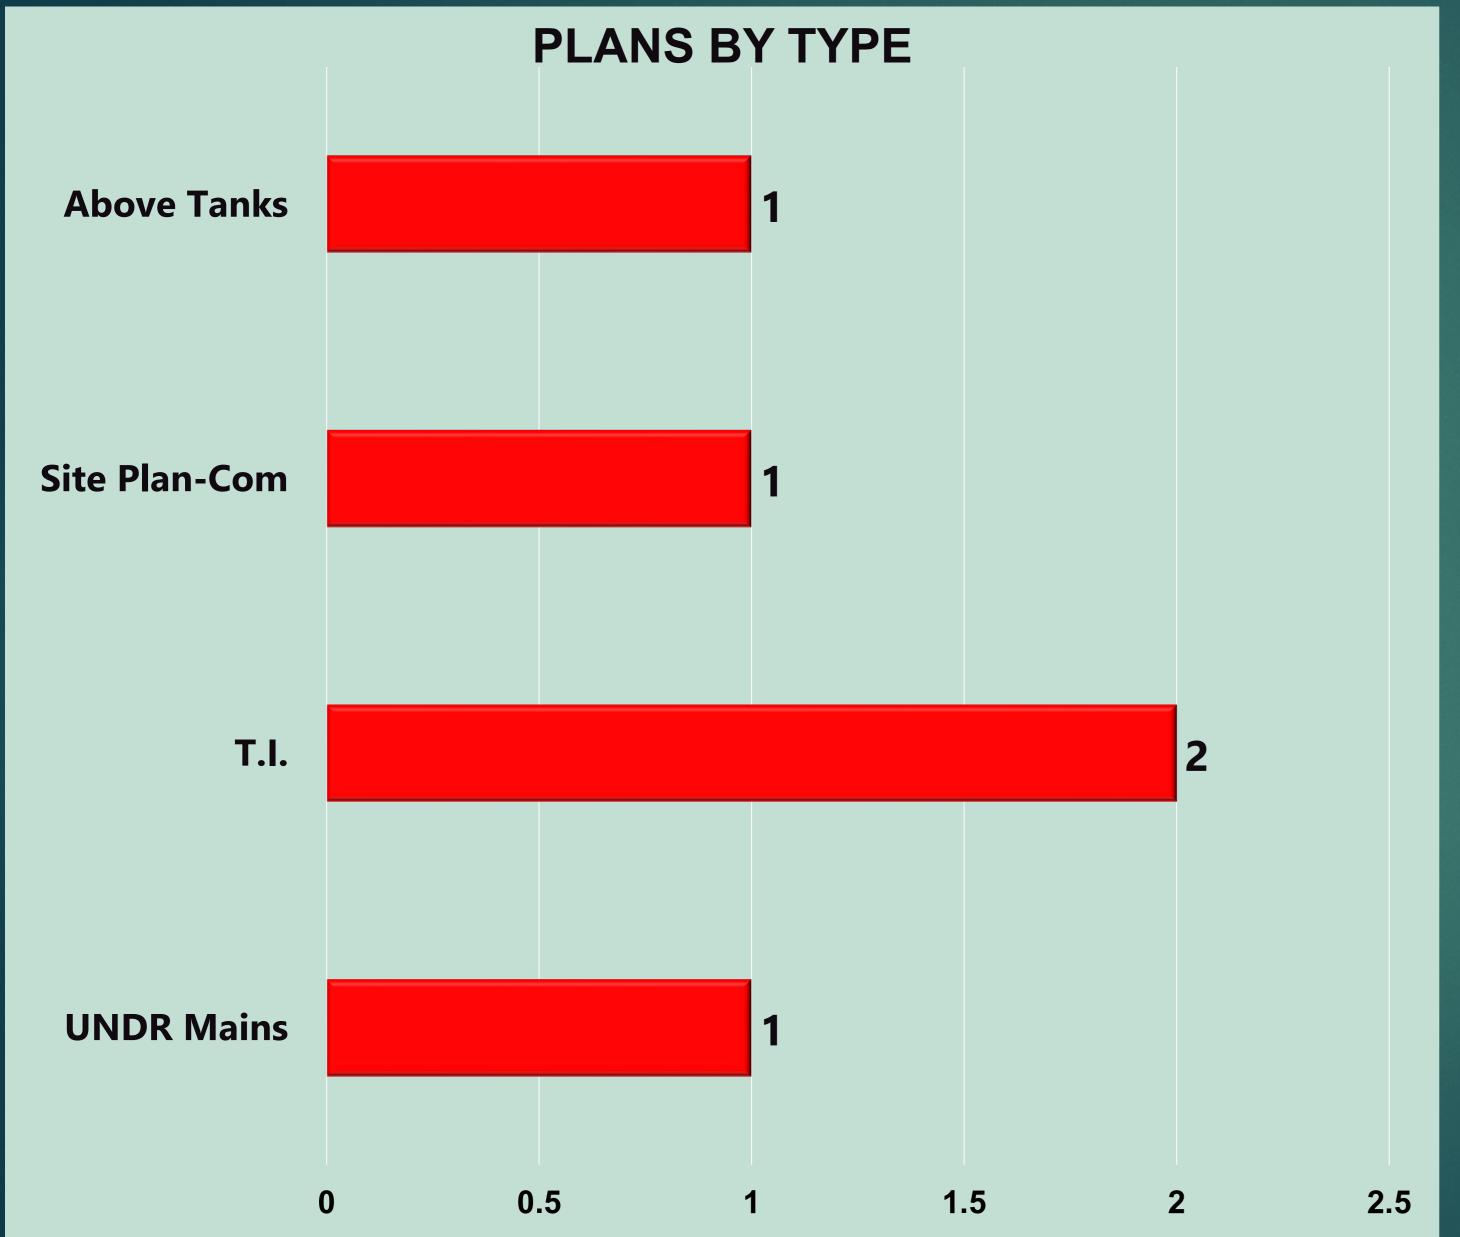

fire - unintentional | 4           | 1.06%          |
| 744 - Detector activation, no fire - unintentional       | 2           | 0.53%          |
| 745 - Alarm system activation, no fire - unintentional   | 5           | 1.33%          |
| 900 - Special type of incident, other                    | 1           | 0.27%          |
| TOTAL INCI                                               | DENTS: 376  | 100%           |

# Fire Investigation Division Statistics for November 2022

• Fire Investigations



# Fire Investigation Statistics for November 2022

No Cases for this Month



# Fire Prevention Division Statistics for November 2022

- Plans Submitted & Review
- New Construction Inspections
- Annual & Bi-Annual Inspections





### Plan Submitted for Review Statistics for November 2022









# Plan Reviewed By Statistics for November 2022



# F L D FIRE ORD F

# New Construction Inspections for November 2022









Fire Sprinkler System – Residential (NFPA13D)

| I lie opi                  |                                          |            |                     |                                      |                                                           |                                 |
|----------------------------|------------------------------------------|------------|---------------------|--------------------------------------|-----------------------------------------------------------|---------------------------------|
| Occupancy                  | Address                                  | Date       | Inspector           | Action