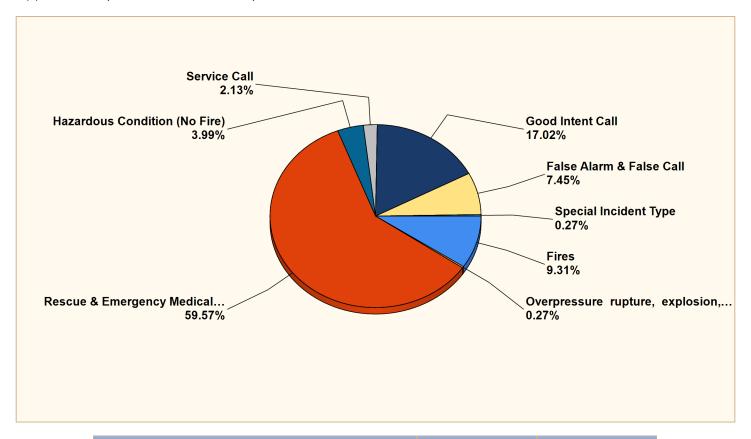

#### Breakdown by Major Incident Types for Date Range

Zone(s): All Zones | Start Date: 11/01/2022 | End Date: 11/30/2022

| MAJOR INCIDENT TYPE                                 | # INCIDENTS | % of TOTAL |
|-----------------------------------------------------|-------------|------------|
| Fires                                               | 35          | 9.31%      |
| Overpressure rupture, explosion, overheat - no fire | 1           | 0.27%      |
| Rescue & Emergency Medical Service                  | 224         | 59.57%     |
| Hazardous Condition (No Fire)                       | 15          | 3.99%      |
| Service Call                                        | 8           | 2.13%      |
| Good Intent Call                                    | 64          | 17.02%     |
| False Alarm & False Call                            | 28          | 7.45%      |
| Special Incident Type                               | 1           | 0.27%      |
| TOTAL                                               | 376         | 100%       |