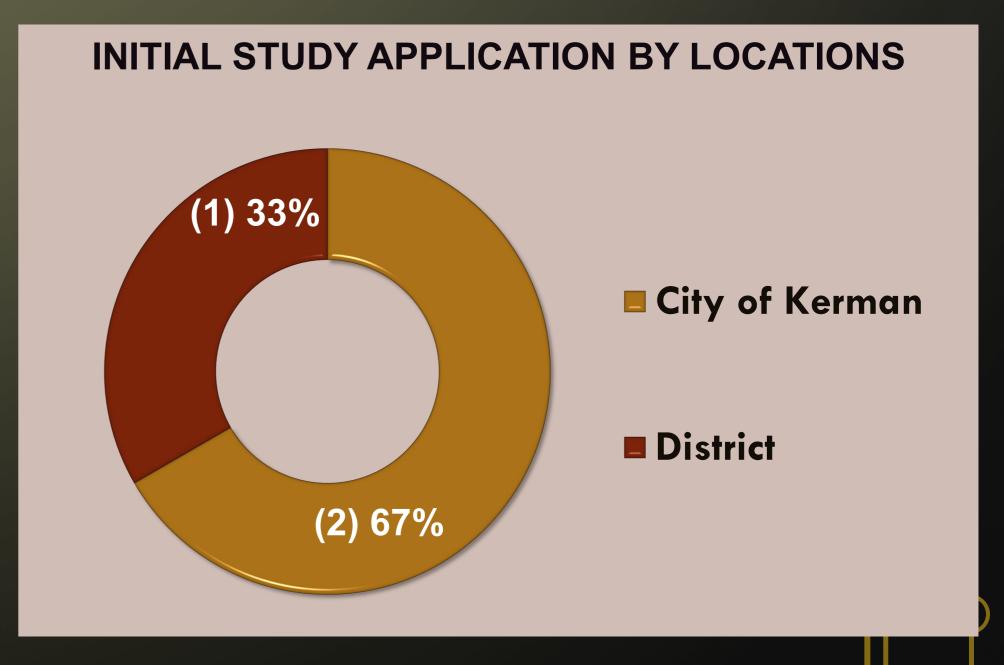

# Initial Study Applications

# Initial Study Applications for November 2022

| <b>Initial Study</b>             | (Pre-Applications)                         |                                            |
|----------------------------------|--------------------------------------------|--------------------------------------------|
| TYPE / APPLICANT                 | LOCATION                                   | PROPOSED PROJECT                           |
| Site Plan Review                 | SW Corner of Whitesbridge & Goldenrod      | Drive Through food Service & Fuel Station  |
| Conditional Use Permit           | 15040 W Whitesbridge Ave (Garcia's Market) | Garcia's Outdoor Christmas Tree Lot / Sale |
| Initial Study Application        | 4109 N Chateau Fresno                      | Maintenance & Storage Trucks & Trailers    |
| TOTAL Initial Studies Review: 03 |                                            |                                            |