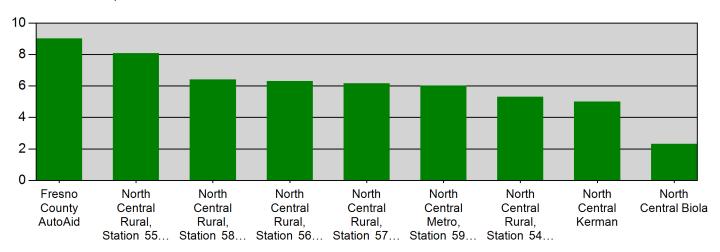

#### Average Response Time per Zone for Date Range

Start Date: 11/01/2022 | End Date: 11/30/2022

| Zone                                                 | AVERAGE RESPONSE TIME in minutes (Dispatch to Arrived) |
|------------------------------------------------------|--------------------------------------------------------|
| FCF AutoAid - Fresno County AutoAid                  | 9:02                                                   |
| NCR55 - North Central Rural, Station 55 Service Area | 8:07                                                   |
| NCR58 - North Central Rural, Station 58 Service Area | 6:41                                                   |
| NCR56 - North Central Rural, Station 56 Service Area | 6:31                                                   |
| NCR57 - North Central Rural, Station 57 Service Area | 6:17                                                   |
| NC59 - North Central Metro, Station 59 Service Area  | 6:02                                                   |
| NCR54 - North Central Rural, Station 54 Service Area | 5:31                                                   |
| NCKer - North Central Kerman                         | 5:00                                                   |
| NCBio - North Central Biola                          | 2:32                                                   |