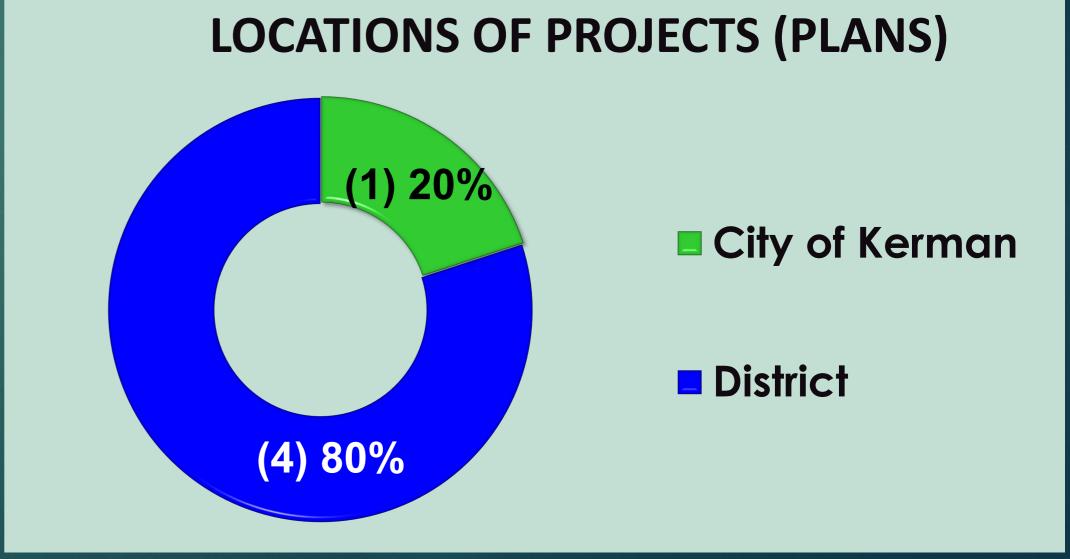

# Fire Prevention Division Statistics for November 2022

- Plans Submitted & Review
- New Construction Inspections
- Annual & Bi-Annual Inspections

# Initial Study Applications

# Initial Study Applications for November 2022

| <b>Initial Study</b>             | (Pre-Applications)                         |                                            |
|----------------------------------|--------------------------------------------|--------------------------------------------|
| TYPE / APPLICANT                 | LOCATION                                   | PROPOSED PROJECT                           |
| Site Plan Review                 | SW Corner of Whitesbridge & Goldenrod      | Drive Through food Service & Fuel Station  |
| Conditional Use Permit           | 15040 W Whitesbridge Ave (Garcia's Market) | Garcia's Outdoor Christmas Tree Lot / Sale |
| Initial Study Application        | 4109 N Chateau Fresno                      | Maintenance & Storage Trucks & Trailers    |
| TOTAL Initial Studies Review: 03 |                                            |                                            |