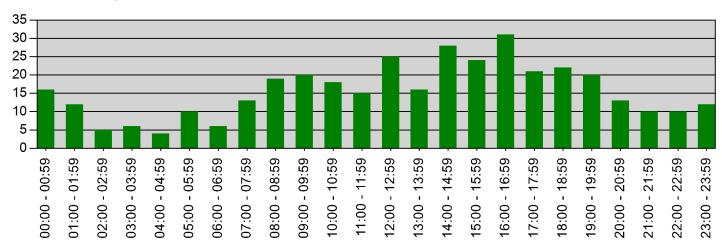

#### Incidents by Hour for Date Range

Start Date: 11/01/2022 | End Date: 11/30/2022

| HOUR          | # of CALLS |
|---------------|------------|
| 00:00 - 00:59 | 16         |
| 01:00 - 01:59 | 12         |
| 02:00 - 02:59 | 5          |
| 03:00 - 03:59 | 6          |
| 04:00 - 04:59 | 4          |
| 05:00 - 05:59 | 10         |
| 06:00 - 06:59 | 6          |
| 07:00 - 07:59 | 13         |
| 08:00 - 08:59 | 19         |
| 09:00 - 09:59 | 20         |
| 10:00 - 10:59 | 18         |
| 11:00 - 11:59 | 15         |
| 12:00 - 12:59 | 25         |
| 13:00 - 13:59 | 16         |
| 14:00 - 14:59 | 28         |
| 15:00 - 15:59 | 24         |
| 16:00 - 16:59 | 31         |
| 17:00 - 17:59 | 21         |
| 18:00 - 18:59 | 22         |
| 19:00 - 19:59 | 20         |
| 20:00 - 20:59 | 13         |
| 21:00 - 21:59 | 10         |
| 22:00 - 22:59 | 10         |
| 23:00 - 23:59 | 12         |