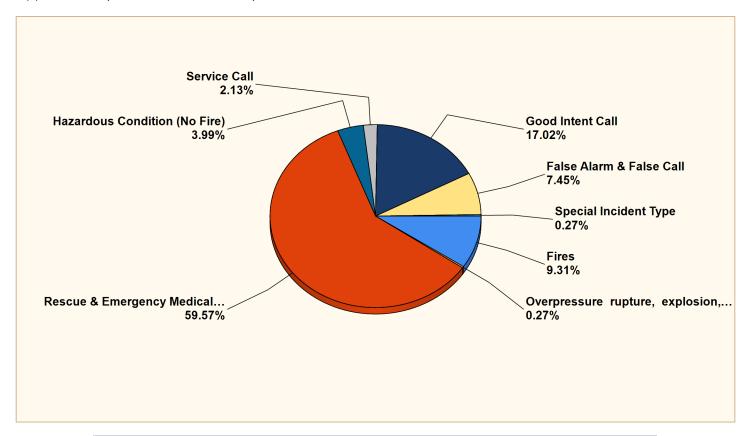

#### Breakdown by Major Incident Types for Date Range

Zone(s): All Zones | Start Date: 11/01/2022 | End Date: 11/30/2022

| MAJOR INCIDENT TYPE                                 | # INCIDENTS | % of TOTAL |
|-----------------------------------------------------|-------------|------------|
| Fires                                               | 35          | 9.31%      |
| Overpressure rupture, explosion, overheat - no fire | 1           | 0.27%      |
| Rescue & Emergency Medical Service                  | 224         | 59.57%     |
| Hazardous Condition (No Fire)                       | 15          | 3.99%      |
| Service Call                                        | 8           | 2.13%      |
| Good Intent Call                                    | 64          | 17.02%     |
| False Alarm & False Call                            | 28          | 7.45%      |
| Special Incident Type                               | 1           | 0.27%      |
| TOTAL                                               | 376         | 100%       |