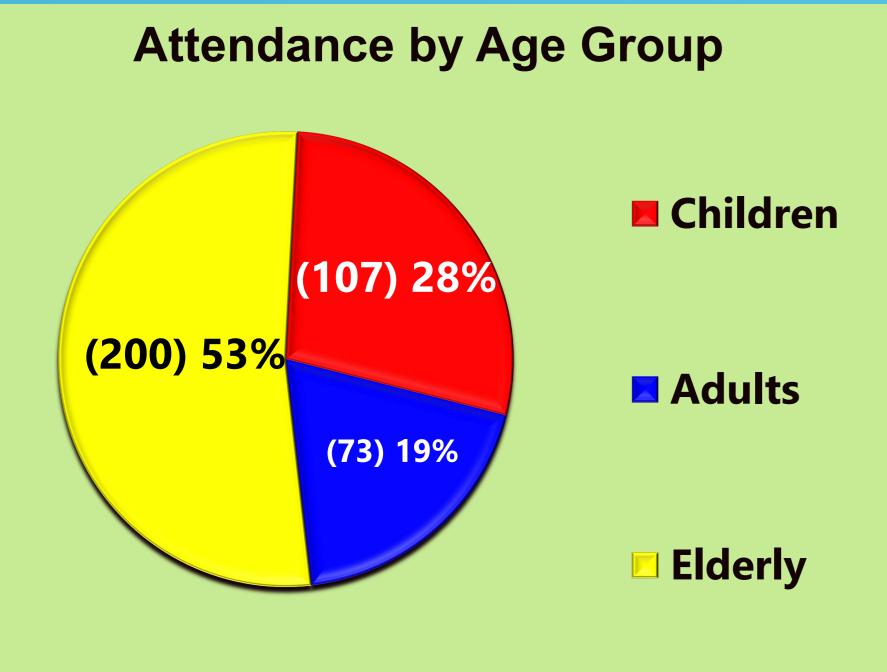

#### November 2022

224 EMS/Rescue Call Types

**TOTAL FIRE LOSS** 

\$329,300.00

Kerman, CA

This report was generated on 12/6/2022 3:48:49 PM