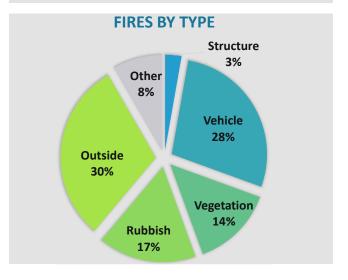

| INCIDENT TYPE                                            | # INCIDENTS | % of TOTAL     |
|----------------------------------------------------------|-------------|----------------|
| 100 - Fire, other                                        | # INCIDENTS | 0.53%          |
| 111 - Building fire                                      |             | 0.53%          |
| 18 - Trash or rubbish fire, contained                    | 1 2         | 0.53%          |
| 31 - Passenger vehicle fire                              | 7           | 1.86%          |
| 32 - Road freight or transport vehicle fire              |             | 0.53%          |
| 138 - Off-road vehicle or heavy equipment fire           | 2           | 0.27%          |
| 140 - Natural vegetation fire, other                     | 4           | 1.06%          |
| 142 - Brush or brush-and-grass mixture fire              | 1           | 0.27%          |
| 151 - Outside rubbish, trash or waste fire               | 4           | 1.06%          |
| 160 - Special outside fire, other                        | 11          | 2.93%          |
| 243 - Fireworks explosion (no fire)                      | 1           | 0.27%          |
| 311 - Medical assist, assist EMS crew                    | ·           |                |
| 320 - Emergency medical service, other                   | 53<br>5     | 14.1%<br>1.33% |
| 321 - EMS call, excluding vehicle accident with injury   | 136         | 36.17%         |
| 322 - Motor vehicle accident with injuries               | 136         | 5.05%          |
| 323 - Motor vehicle/pedestrian accident (MV Ped)         |             |                |
| 324 - Motor vehicle accident with no injuries.           | 1           | 0.27%          |
| 100 - Hazardous condition, other                         | 10          | 2.66%          |
| 112 - Gas leak (natural gas or LPG)                      | 2           | 0.53%          |
| 12 - Gas leak (natural gas of LPG)                       | 4           | 1.06%          |
|                                                          | 1           | 0.27%          |
| I40 - Electrical wiring/equipment problem, other         | 3           | 0.8%           |
|                                                          | 2           | 0.53%          |
| 145 - Arcing, shorted electrical equipment               | 3           | 0.8%           |
| 500 - Service Call, other<br>522 - Water or steam leak   | 2           | 0.53%          |
|                                                          | 1           | 0.27%          |
| 550 - Public service assistance, other                   | 4           | 1.06%          |
| 561 - Unauthorized burning                               | 1           | 0.27%          |
| 600 - Good intent call, other                            | 2           | 0.53%          |
| 611 - Dispatched & cancelled en route                    | 37          | 9.84%          |
| 622 - No incident found on arrival at dispatch address   | 6           | 1.6%           |
| 631 - Authorized controlled burning                      | 2           | 0.53%          |
| 651 - Smoke scare, odor of smoke                         | 14          | 3.72%          |
| 770 - HazMat release investigation w/no HazMat           | 3           | 0.8%           |
| 700 - False alarm or false call, other                   | 11          | 2.93%          |
| 710 - Malicious, mischievous false call, other           | 1           | 0.27%          |
| 733 - Smoke detector activation due to malfunction       | 3           | 0.8%           |
| 735 - Alarm system sounded due to malfunction            | 1           | 0.27%          |
| 40 - Unintentional transmission of alarm, other          | 1           | 0.27%          |
| 743 - Smoke detector activation, no fire - unintentional | 4           | 1.06%          |
| 744 - Detector activation, no fire - unintentional       | 2           | 0.53%          |
| 745 - Alarm system activation, no fire - unintentional   | 5           | 1.33%          |
| 900 - Special type of incident, other                    | 1           | 0.27%          |
| TOTAL INCI                                               | DENTS: 376  | 100%           |