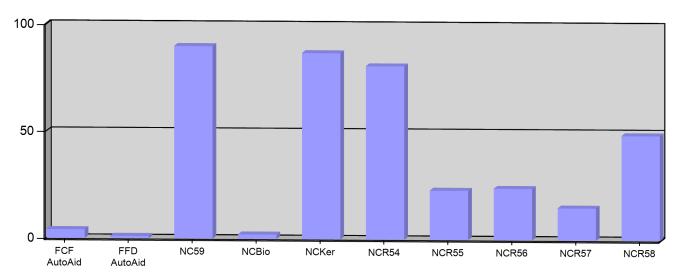

#### Incident Count per Zone for Date Range

Start Date: 11/01/2022 | End Date: 11/30/2022

| ZONE                                                 | # INCIDENTS |
|------------------------------------------------------|-------------|
| FCF AutoAid - Fresno County AutoAid                  | 4           |
| FFD AutoAid - Fresno City Auto/Mutal Aid             | 1           |
| NC59 - North Central Metro, Station 59 Service Area  | 90          |
| NCBio - North Central Biola                          | 2           |
| NCKer - North Central Kerman                         | 87          |
| NCR54 - North Central Rural, Station 54 Service Area | 81          |
| NCR55 - North Central Rural, Station 55 Service Area | 23          |
| NCR56 - North Central Rural, Station 56 Service Area | 24          |
| NCR57 - North Central Rural, Station 57 Service Area | 15          |
| NCR58 - North Central Rural, Station 58 Service Area | 49          |