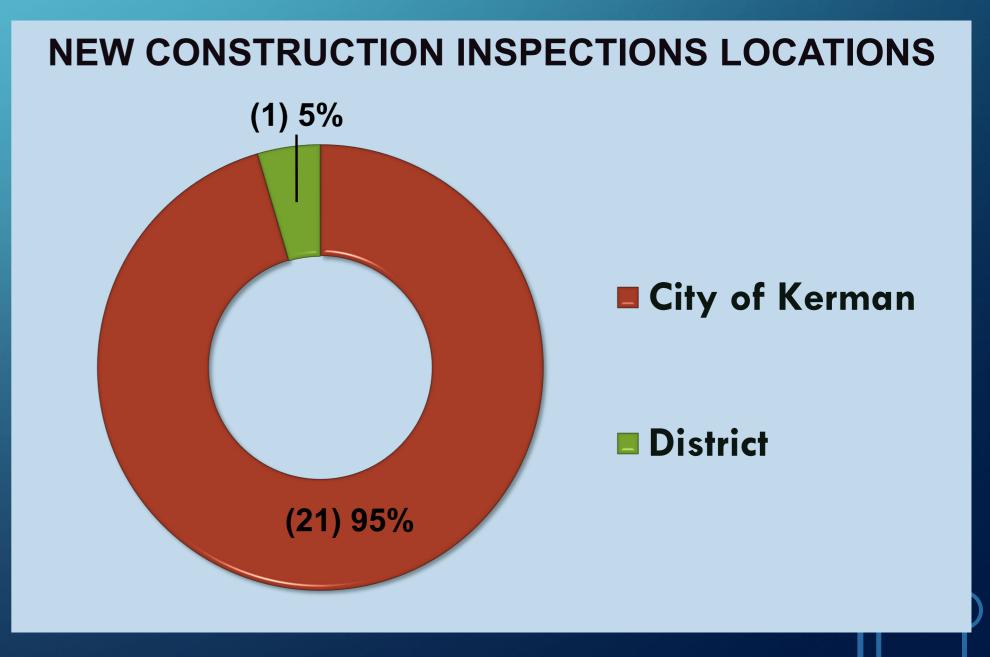

# New Construction Inspections for November 2022

Fire Sprinkler System – Residential (NFPA13D)

| I lie opi                  |                                          |            |                     |                                      |                                                           |                                 |
|----------------------------|------------------------------------------|------------|---------------------|--------------------------------------|-----------------------------------------------------------|---------------------------------|
| Occupancy                  | Address                                  | Date       | Inspector           | Action                               | Occupancy Type                                            | Notes                           |
| Single Family<br>Residence | 160 S McKenna AVE<br>Kerman, CA 93630    | 11/01/2022 | Mavrikis,<br>George | Correction<br>Notice Issued<br>(1st) | R - Single Family Residence<br>(Fire Sprinklered NFPA13D) | Not ready for final inspection. |
| Single Family<br>Residence | 14206 W Gragnani AVE<br>Kerman, CA 93630 | 11/01/2022 | Mavrikis,<br>George | Final (CNST<br>INSP)                 | R - Single Family Residence<br>(Fire Sprinklered NFPA13D) | Project Final                   |
| Single Family<br>Residence | 131 S 16th AVE<br>Kerman, CA 93630       | 11/01/2022 | Mavrikis,<br>George | Pending (CNST<br>INSP)               | R - Single Family Residence<br>(Fire Sprinklered NFPA13D) |                                 |
| Single Family<br>Residence | 136 S 16th ST<br>Kerman, CA 93630        | 11/01/2022 | Mavrikis,<br>George | Pending (CNST<br>INSP)               | R - Single Family Residence<br>(Fire Sprinklered NFPA13D) |                                 |

| Single Family<br>Residence | 15711 Orchard WAY<br>Kerman, CA 93630         | 11/21/2022 | Mavrikis,<br>George | Final (CNST<br>INSP)   | R - Single Family Residence<br>(Fire Sprinklered NFPA13D) | Project Final |
|----------------------------|-----------------------------------------------|------------|---------------------|------------------------|-----------------------------------------------------------|---------------|
| Single Family<br>Dwelling  | 15804 E Melody AVE<br>Kerman, CA 93630        | 11/21/2022 | Mavrikis,<br>George | Final (CNST<br>INSP)   | R - Single Family Residence<br>(Fire Sprinklered NFPA13D) | Project Final |
| Buena Vista<br>Home        | 3744 W Buena Vista<br>AVE<br>Fresno, CA 93711 | 11/22/2022 | Mavrikis,<br>George | Pending (CNST<br>INSP) | R - Single Family Residence<br>(Fire Sprinklered NFPA13D) |               |
| Single Family<br>Residence | 103 S 16th ST<br>Kerman, CA 93630             | 11/30/2022 | Mavrikis,<br>George | Final (CNST<br>INSP)   | R - Single Family Residence<br>(Fire Sprinklered NFPA13D) | Project Final |
| Single Family<br>Residence | 121 S 16th ST<br>Kerman, CA 93630             | 11/30/2022 | Mavrikis,<br>George | Final (CNST<br>INSP)   | R - Single Family Residence<br>(Fire Sprinklered NFPA13D) | Project Final |
|                            |                                               |            | TOTA                | L: Fire Sprink         | ler System – Residential                                  | 20            |

| New Co              |                                        |            |                  |                                    |                                |               |
|---------------------|----------------------------------------|------------|------------------|------------------------------------|--------------------------------|---------------|
| Occupancy           | Address                                | Date       | Inspector        | Action                             | Occupancy<br>Type              | Notes         |
| Family<br>Residence | 16101 W Gentry AVE<br>Kerman, CA 93630 | 11/15/2022 | Mavrikis, George | Final (CNST INSP)                  | R - Single Family<br>Residence | Project Final |
| Family<br>Residence | 3598 N Chateau AVE<br>Fresno, CA 93723 | 11/22/2022 | Mavrikis, George | Mavrikis, George Final (CNST INSP) |                                | Project Final |
|                     |                                        |            | TOTAL:           | New Constructio                    | n – Residential                | 02            |