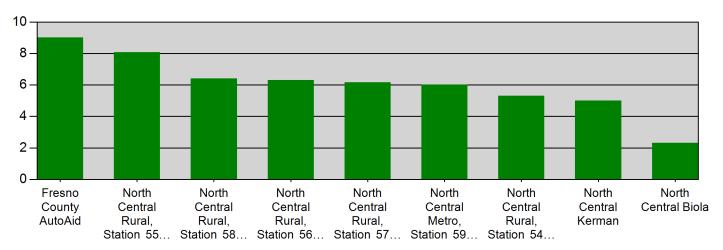

#### Average Response Time per Zone for Date Range

Start Date: 11/01/2022 | End Date: 11/30/2022

| Zone                                                 | AVERAGE RESPONSE TIME in minutes (Dispatch to Arrived) |
|------------------------------------------------------|--------------------------------------------------------|
| FCF AutoAid - Fresno County AutoAid                  | 9:02                                                   |
| NCR55 - North Central Rural, Station 55 Service Area | 8:07                                                   |
| NCR58 - North Central Rural, Station 58 Service Area | 6:41                                                   |
| NCR56 - North Central Rural, Station 56 Service Area | 6:31                                                   |
| NCR57 - North Central Rural, Station 57 Service Area | 6:17                                                   |
| NC59 - North Central Metro, Station 59 Service Area  | 6:02                                                   |
| NCR54 - North Central Rural, Station 54 Service Area | 5:31                                                   |
| NCKer - North Central Kerman                         | 5:00                                                   |
| NCBio - North Central Biola                          | 2:32                                                   |