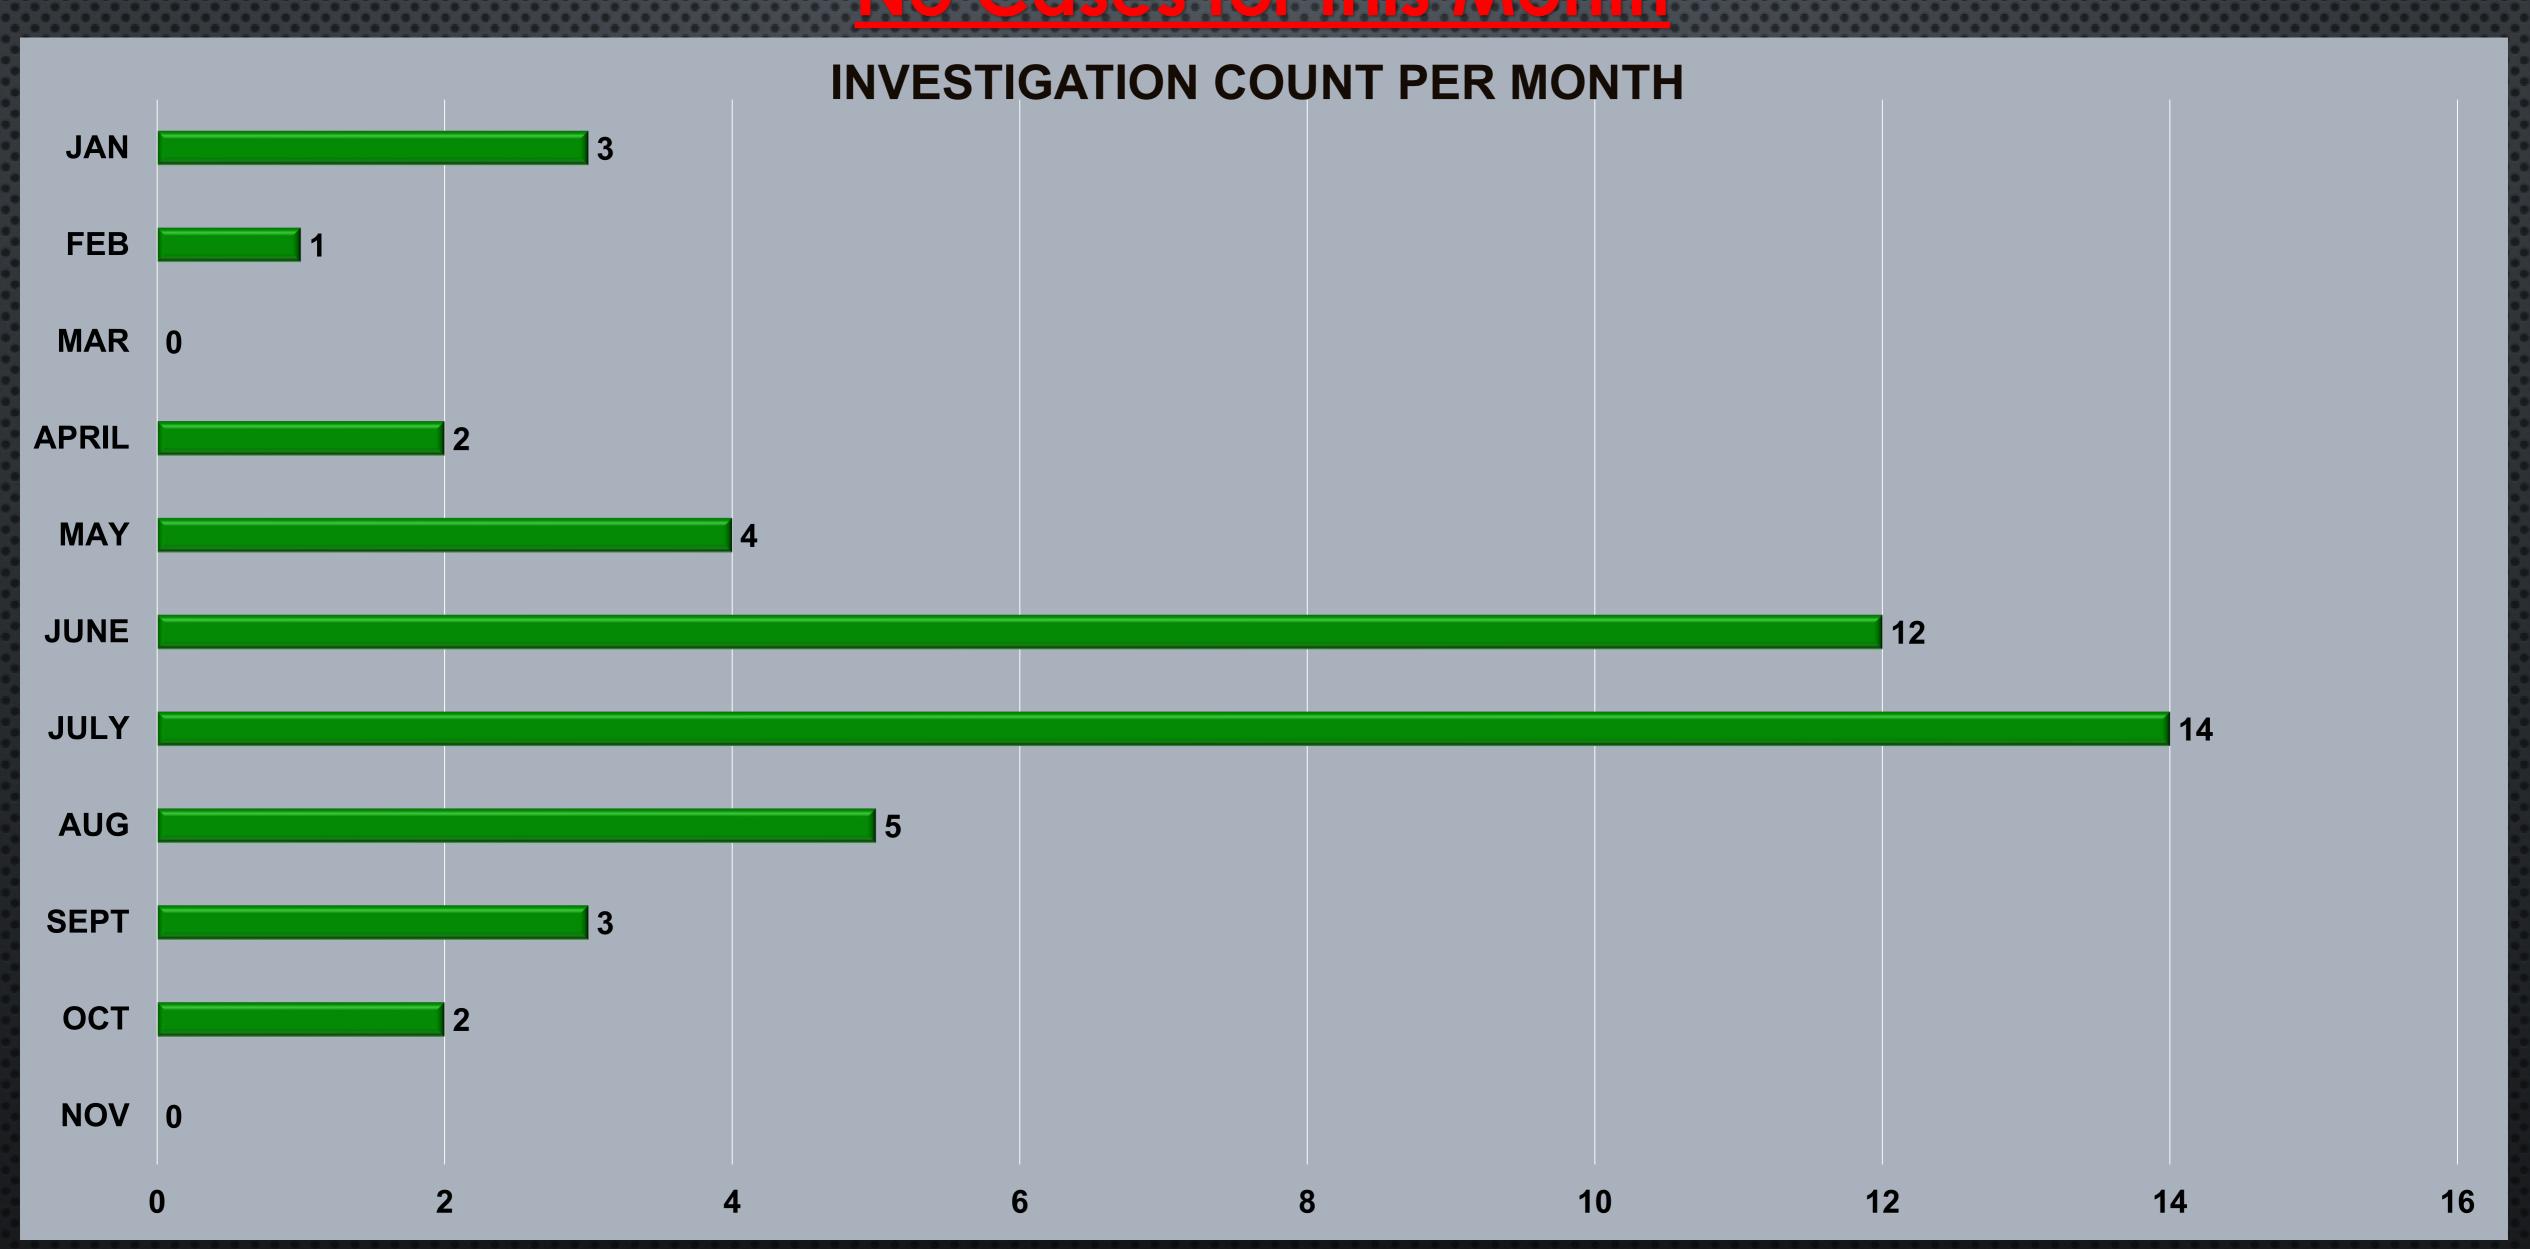

# Fire Investigation Division Statistics for November 2022

• Fire Investigations

# Fire Investigation Statistics for November 2022

No Cases for this Month