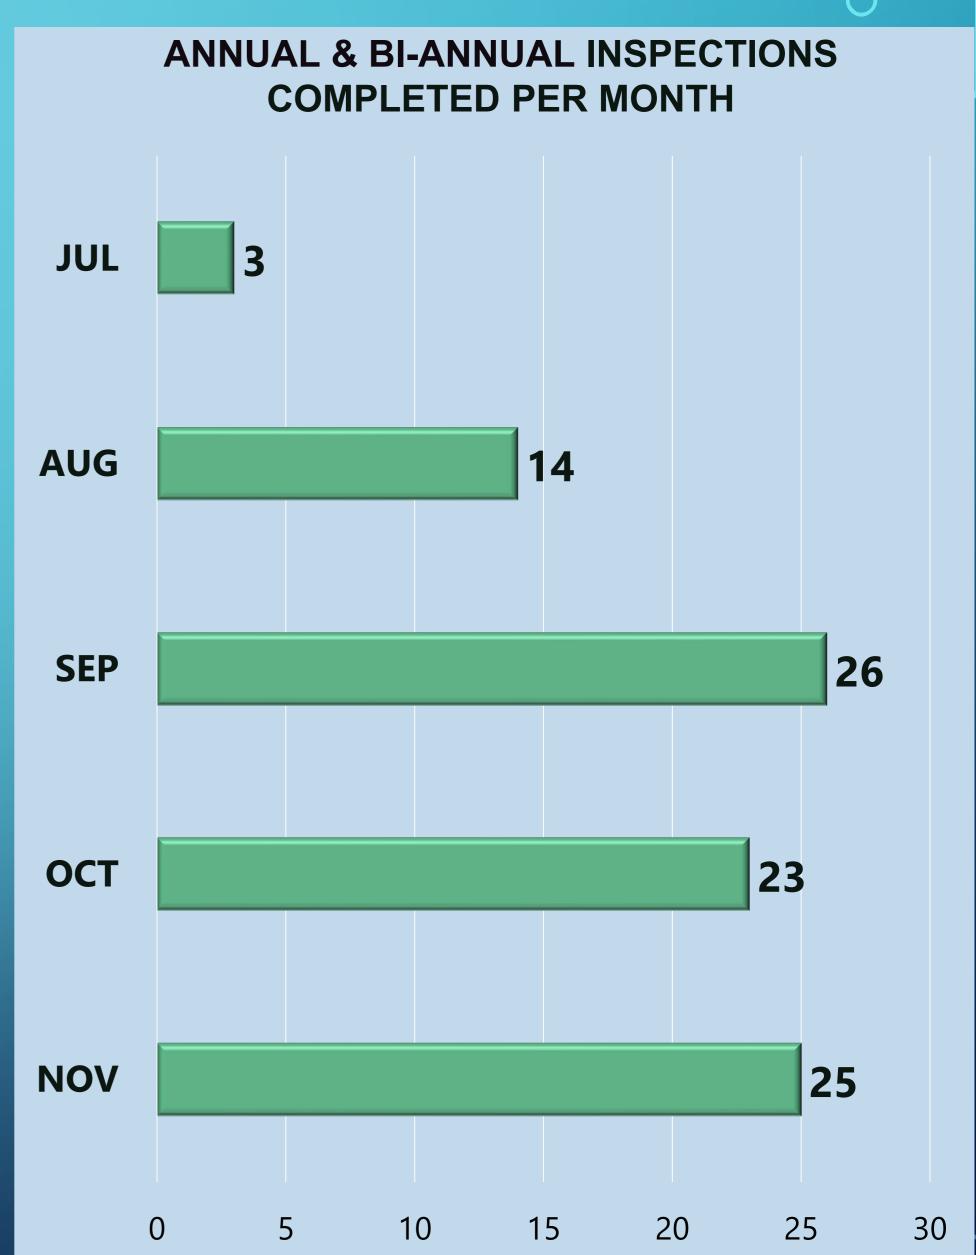

| Date       | Inspector        | Action                             | Occupancy<br>Type              | Notes         |
| Family<br>Residence | 16101 W Gentry AVE<br>Kerman, CA 93630 | 11/15/2022 | Mavrikis, George | Final (CNST INSP)                  | R - Single Family<br>Residence | Project Final |
| Family<br>Residence | 3598 N Chateau AVE<br>Fresno, CA 93723 | 11/22/2022 | Mavrikis, George | Mavrikis, George Final (CNST INSP) |                                | Project Final |
|                     |                                        |            | TOTAL:           | New Constructio                    | n – Residential                | 02            |

# OR TO BE DE LEGIS OF THE DESCRIPTION OF THE DESCRIP

# **Annual & Bi-Annual Inspections for November 2022**







# Initial Study Applications



# Initial Study Applications for November 2022









| <b>Initial Study</b>             | (Pre-Applications)                         |                                            |
|----------------------------------|--------------------------------------------|--------------------------------------------|
| TYPE / APPLICANT                 | LOCATION                                   | PROPOSED PROJECT                           |
| Site Plan Review                 | SW Corner of Whitesbridge & Goldenrod      | Drive Through food Service & Fuel Station  |
| Conditional Use Permit           | 15040 W Whitesbridge Ave (Garcia's Market) | Garcia's Outdoor Christmas Tree Lot / Sale |
| Initial Study Application        | 4109 N Chateau Fresno