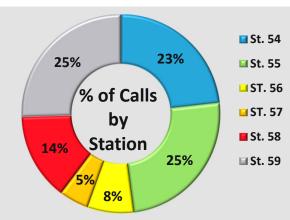

#### Incident Count per Zone for Date Range

Start Date: 11/01/2022 | End Date: 11/30/2022

| ZONE                                                 | # INCIDENTS |
|------------------------------------------------------|-------------|
| FCF AutoAid - Fresno County AutoAid                  | 4           |
| FFD AutoAid - Fresno City Auto/Mutal Aid             | 1           |
| NC59 - North Central Metro, Station 59 Service Area  | 90          |
| NCBio - North Central Biola                          | 2           |
| NCKer - North Central Kerman                         | 87          |
| NCR54 - North Central Rural, Station 54 Service Area | 81          |
| NCR55 - North Central Rural, Station 55 Service Area | 23          |
| NCR56 - North Central Rural, Station 56 Service Area | 24          |
| NCR57 - North Central Rural, Station 57 Service Area | 15          |
| NCR58 - North Central Rural, Station 58 Service Area | 49          |