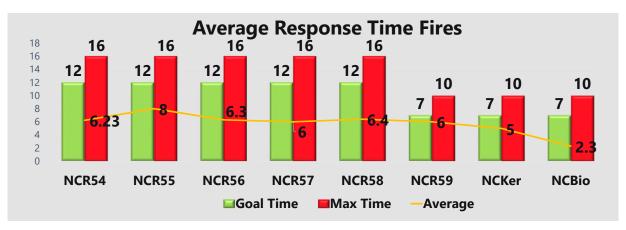

#### Average Response Time per Zone for Date Range

Start Date: 11/01/2022 | End Date: 11/30/2022

| Zone                                                 | AVERAGE RESPONSE TIME in minutes (Dispatch to Arrived) |
|------------------------------------------------------|--------------------------------------------------------|
| FCF AutoAid - Fresno County AutoAid                  | 9:02                                                   |
| NCR55 - North Central Rural, Station 55 Service Area | 8:07                                                   |
| NCR58 - North Central Rural, Station 58 Service Area | 6:41                                                   |
| NCR56 - North Central Rural, Station 56 Service Area | 6:31                                                   |
| NCR57 - North Central Rural, Station 57 Service Area | 6:17                                                   |
| NC59 - North Central Metro, Station 59 Service Area  | 6:02                                                   |
| NCR54 - North Central Rural, Station 54 Service Area | 5:31                                                   |
| NCKer - North Central Kerman                         | 5:00                                                   |
| NCBio - North Central Biola                          | 2:32                                                   |