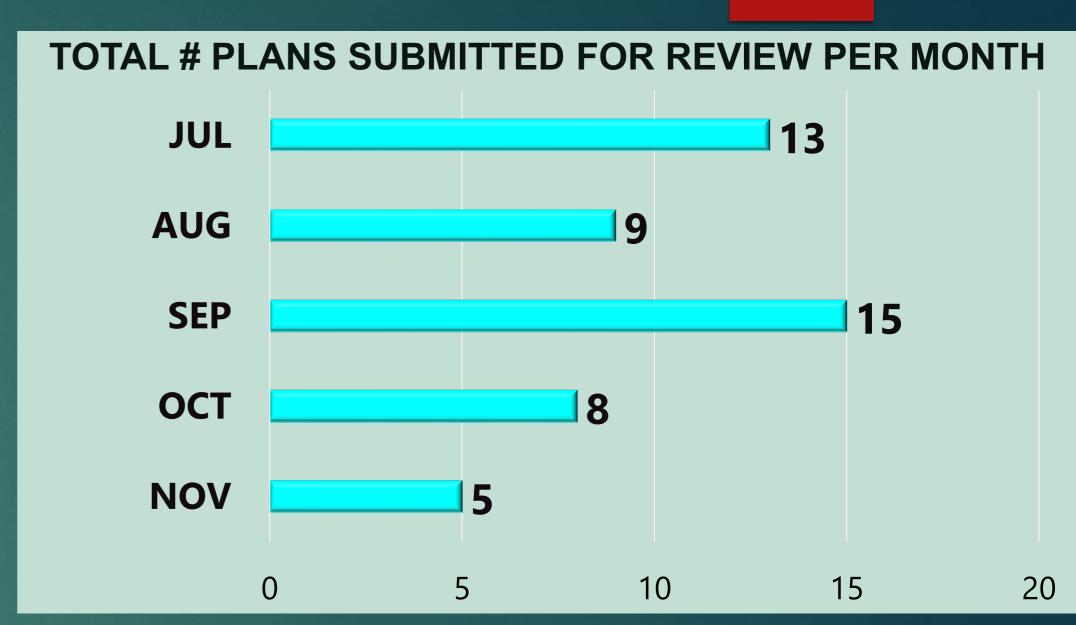

ire - unintentional | 4           | 1.06%          |
| 744 - Detector activation, no fire - unintentional       | 2           | 0.53%          |
| 745 - Alarm system activation, no fire - unintentional   | 5           | 1.33%          |
| 900 - Special type of incident, other                    | 1           | 0.27%          |
| TOTAL INCI                                               | DENTS: 376  | 100%           |

# Fire Investigation Division Statistics for November 2022

• Fire Investigations



# Fire Investigation Statistics for November 2022

No Cases for this Month



# Fire Prevention Division Statistics for November 2022

- Plans Submitted & Review
- New Construction Inspections
- Annual & Bi-Annual Inspections





### Plan Submitted for Review Statistics for November 2022









# Plan Reviewed By Statistics for November 2022



# F L D FIRE ORD F

# New Construction Inspections for November 2022









Fire Sprinkler System – Residential (NFPA13D)

| I lie opi                  |                                          |            |                     |                                      |                                                           |                                 |
|----------------------------|------------------------------------------|------------|---------------------|--------------------------------------|-----------------------------------------------------------|---------------------------------|
| Occupancy                  | Address                                  | Date       | Inspector           | Action