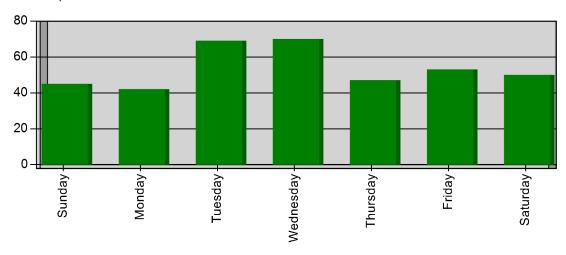

#### Incidents by Day of the Week for Date Range

Start Date: 11/01/2022 | End Date: 11/30/2022

| DAY OF THE WEEK | # INCIDENTS |
|-----------------|-------------|
| Sunday          | 45          |
| Monday          | 42          |
| Tuesday         | 69          |
| Wednesday       | 70          |
| Thursday        | 47          |
| Friday          | 53          |
| Saturday        | 50          |