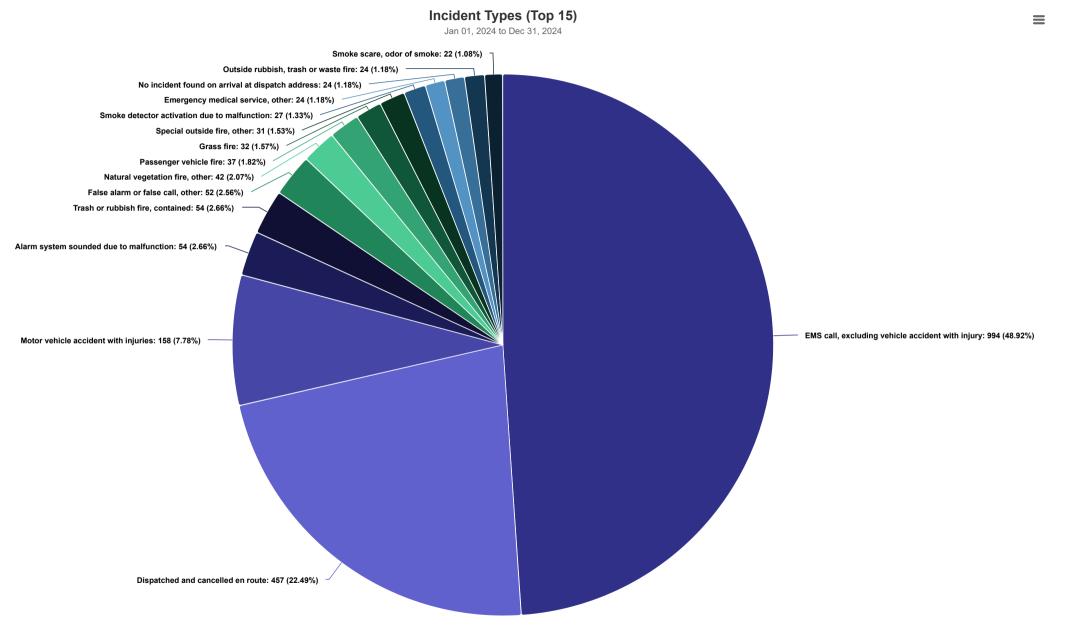

# Image*Trend* CONTINUUM®

|                                                         |     |     |     |      |     |     |              | cidents by Category a<br>01, 2023 12:00 AM to Jul 09, 2 |                                |                        |                                 | ≡            |
|---------------------------------------------------------|-----|-----|-----|------|-----|-----|--------------|---------------------------------------------------------|--------------------------------|------------------------|---------------------------------|--------------|
|                                                         |     |     |     | 2024 |     |     | <b>J 1 1</b> |                                                         | 2024                           |                        | 2023                            |              |
| Incident Type Category                                  | Jan | Feb | Mar | Apr  | Мау | Jun | Jul          | Grand Total - Current                                   | % of Total Incidents - Current | Grand Total - Previous | % of Total Incidents - Previous | YTD % Change |
| 1 - Fire                                                | 46  | 30  | 35  | 34   | 64  | 71  | 27           | 307                                                     | 13%                            | 182                    | 8%                              | 68.68%       |
| 2 - Overpressure Rupture, Explosion, Overheat (No Fire) | 0   | 0   | 0   | 0    | 0   | 0   | 0            | 0                                                       | 0%                             | 2                      | 0%                              | -100%        |
| 3 - Rescue & Emergency Medical Service Incident         | 204 | 178 | 196 | 215  | 199 | 196 | 56           | 1,244                                                   | 53%                            | 1,264                  | 59%                             | -1.58%       |
| 4 - Hazardous Condition (No Fire)                       | 6   | 7   | 10  | 9    | 12  | 7   | 0            | 51                                                      | 2%                             | 78                     | 4%                              | -34.62%      |
| 5 - Service Call                                        | 15  | 3   | 5   | 11   | 8   | 14  | 5            | 61                                                      | 3%                             | 71                     | 3%                              | -14.08%      |
| 6 - Good Intent Call                                    | 84  | 73  | 77  | 84   | 104 | 80  | 25           | 527                                                     | 22%                            | 418                    | 19%                             | 26.08%       |
| 7 - False Alarm & False Call                            | 29  | 20  | 23  | 21   | 22  | 26  | 14           | 155                                                     | 7%                             | 123                    | 6%                              | 26.02%       |
| 8 - Severe Weather & Natural Disaster                   | 0   | 0   | 0   | 0    | 0   | 0   | 0            | 0                                                       | 0%                             | 2                      | 0%                              | -100%        |
| 9 - Special Incident Type                               | 0   | 0   | 1   | 1    | 1   | 2   | 0            | 5                                                       | 0%                             | 10                     | 0%                              | -50%         |
| Grand Total                                             | 384 | 311 | 347 | 375  | 410 | 396 | 127          | 2,350                                                   | 100%                           | 2,150                  | 100%                            | 9.30%        |