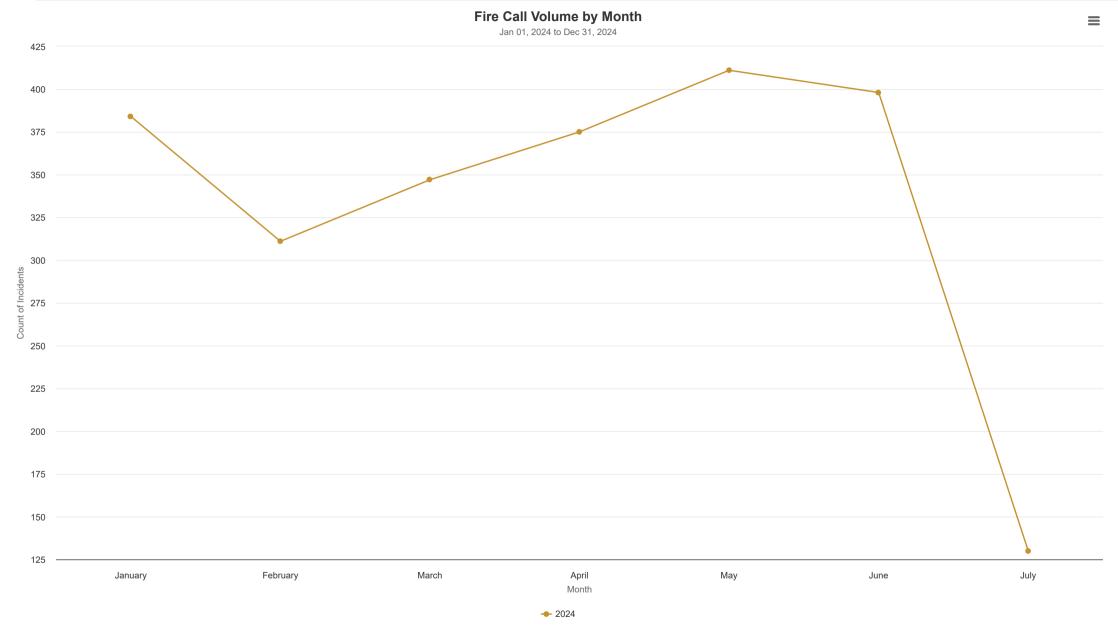

# **CONTINUUM**<sup>®</sup>

| Monthly Call Volume Year over Year<br>Jan 01, 2023 12:00 AM to Jul 09, 2024 05:59 PM |                       |                                |                        |                                 | ≡            |
|--------------------------------------------------------------------------------------|-----------------------|--------------------------------|------------------------|---------------------------------|--------------|
|                                                                                      | 2024                  |                                | 2023                   |                                 |              |
| Month Name                                                                           | Grand Total - Current | % of Total Incidents - Current | Grand Total - Previous | % of Total Incidents - Previous | YTD % Change |
| January                                                                              | 384                   | 16%                            | 371                    | 17%                             | 3.50%        |
| February                                                                             | 311                   | 13%                            | 359                    | 17%                             | -13.37%      |
| March                                                                                | 347                   | 15%                            | 353                    | 16%                             | -1.70%       |
| April                                                                                | 375                   | 16%                            | 325                    | 15%                             | 15.38%       |
| Мау                                                                                  | 411                   | 17%                            | 333                    | 15%                             | 23.42%       |
| June                                                                                 | 398                   | 17%                            | 300                    | 14%                             | 32.67%       |
| July                                                                                 | 130                   | 6%                             | 109                    | 5%                              | 19.27%       |
| Grand Total                                                                          | 2,356                 | 100%                           | 2,150                  | 100%                            | 9.58%        |