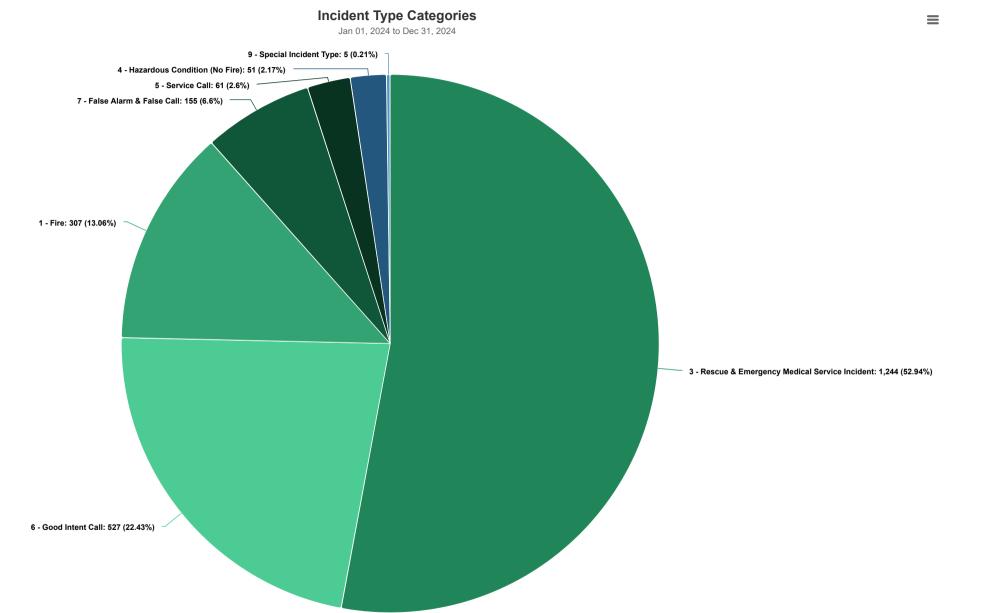

# Image*Trend* CONTINUUM®

|                                                         |     |     |     |      |     |     |              | cidents by Category a<br>01, 2023 12:00 AM to Jul 09, 2 |                                |                        |                                 | ≡            |
|---------------------------------------------------------|-----|-----|-----|------|-----|-----|--------------|---------------------------------------------------------|--------------------------------|------------------------|---------------------------------|--------------|
|                                                         |     |     |     | 2024 |     |     | <b>J 1 1</b> |                                                         | 2024                           |                        | 2023                            |              |
| Incident Type Category                                  | Jan | Feb | Mar | Apr  | Мау | Jun | Jul          | Grand Total - Current                                   | % of Total Incidents - Current | Grand Total - Previous | % of Total Incidents - Previous | YTD % Change |
| 1 - Fire                                                | 46  | 30  | 35  | 34   | 64  | 71  | 27           | 307                                                     | 13%                            | 182                    | 8%                              | 68.68%       |
| 2 - Overpressure Rupture, Explosion, Overheat (No Fire) | 0   | 0   | 0   | 0    | 0   | 0   | 0            | 0                                                       | 0%                             | 2                      | 0%                              | -100%        |
| 3 - Rescue & Emergency Medical Service Incident         | 204 | 178 | 196 | 215  | 199 | 196 | 56           | 1,244                                                   | 53%                            | 1,264                  | 59%                             | -1.58%       |
| 4 - Hazardous Condition (No Fire)                       | 6   | 7   | 10  | 9    | 12  | 7   | 0            | 51                                                      | 2%                             | 78                     | 4%                              | -34.62%      |
| 5 - Service Call                                        | 15  | 3   | 5   | 11   | 8   | 14  | 5            | 61                                                      | 3%                             | 71                     | 3%                              | -14.08%      |
| 6 - Good Intent Call                                    | 84  | 73  | 77  | 84   | 104 | 80  | 25           | 527                                                     | 22%                            | 418                    | 19%                             | 26.08%       |
| 7 - False Alarm & False Call                            | 29  | 20  | 23  | 21   | 22  | 26  | 14           | 155                                                     | 7%                             | 123                    | 6%                              | 26.02%       |
| 8 - Severe Weather & Natural Disaster                   | 0   | 0   | 0   | 0    | 0   | 0   | 0            | 0                                                       | 0%                             | 2                      | 0%                              | -100%        |
| 9 - Special Incident Type                               | 0   | 0   | 1   | 1    | 1   | 2   | 0            | 5                                                       | 0%                             | 10                     | 0%                              | -50%         |
| Grand Total                                             | 384 | 311 | 347 | 375  | 410 | 396 | 127          | 2,350                                                   | 100%                           | 2,150                  | 100%                            | 9.30%        |