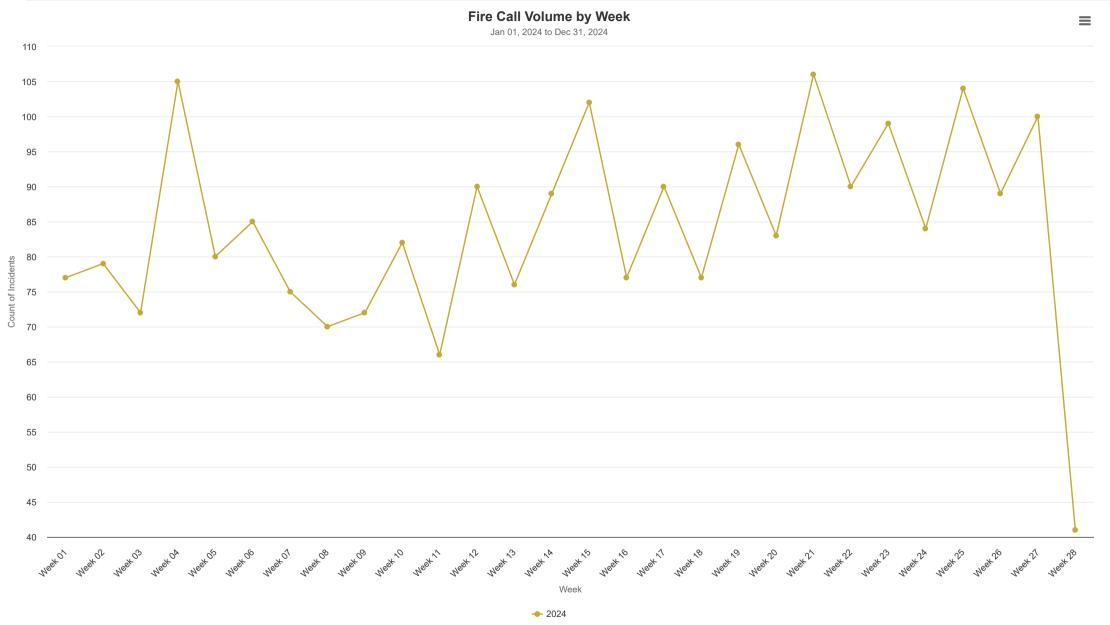

|
| Information, Investigation & Enforcement                | 48      | 33       | 38                    | 52                    | 49  | 45   | 21   |
| Search & Rescue                                         | 6       | 2        | 2                     | 0                     | 5   | 3    | 0    |
| Systems & Services                                      | 5       | 2        | 4                     | 1                     | 1   | 3    | 1    |
|                                                         | January | February | March                 | <b>April</b><br>Month | Мау | June | July |
|                                                         |         |          | 0 50 100              | 150 200               |     |      |      |

Primary Action Taken Categories by Month













- Daily Incident Count - 10 Day Moving Average Count



|                               |                     |                                | Aid C                  | liven and Received Summary        |                  |                             |                     | ≡                              |
|-------------------------------|---------------------|--------------------------------|------------------------|-----------------------------------|------------------|-----------------------------|---------------------|--------------------------------|
|                               |                     |                                |                        | Jan 01, 2024 to Dec 31, 2024      |                  |                             |                     |