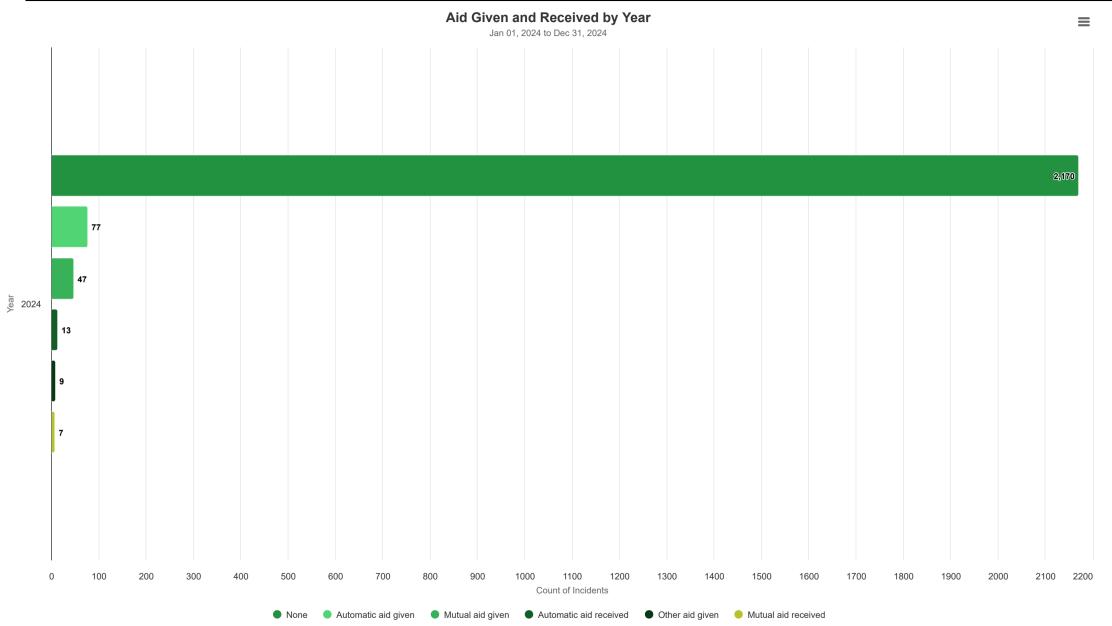

Primary Action Taken Categories by Month

- Daily Incident Count - 10 Day Moving Average Count

|                               |                     |                                | Aid C                  | liven and Received Summary        |                  |                             |                     | ≡                              |
|-------------------------------|---------------------|--------------------------------|------------------------|-----------------------------------|------------------|-----------------------------|---------------------|--------------------------------|
|                               |                     |                                |                        | Jan 01, 2024 to Dec 31, 2024      |                  |                             |                     |                                |
| Fire Department               | Automatic Aid Given | % of Total Automatic Aid Given | Automatic Aid Received | % of Total Automatic Aid Received | Mutual Aid Given | % of Total Mutual Aid Given | Mutual Aid Received | % of Total Mutual Aid Received |
| North Central Fire Department | 68                  | 100%                           | 7                      | 100%                              | 43               | 100%                        | 2                   | 100%                           |
| Overall                       | 68                  | 100%                           | 7                      | 100%                              | 43               | 100%                        | 2                   | 100%                           |