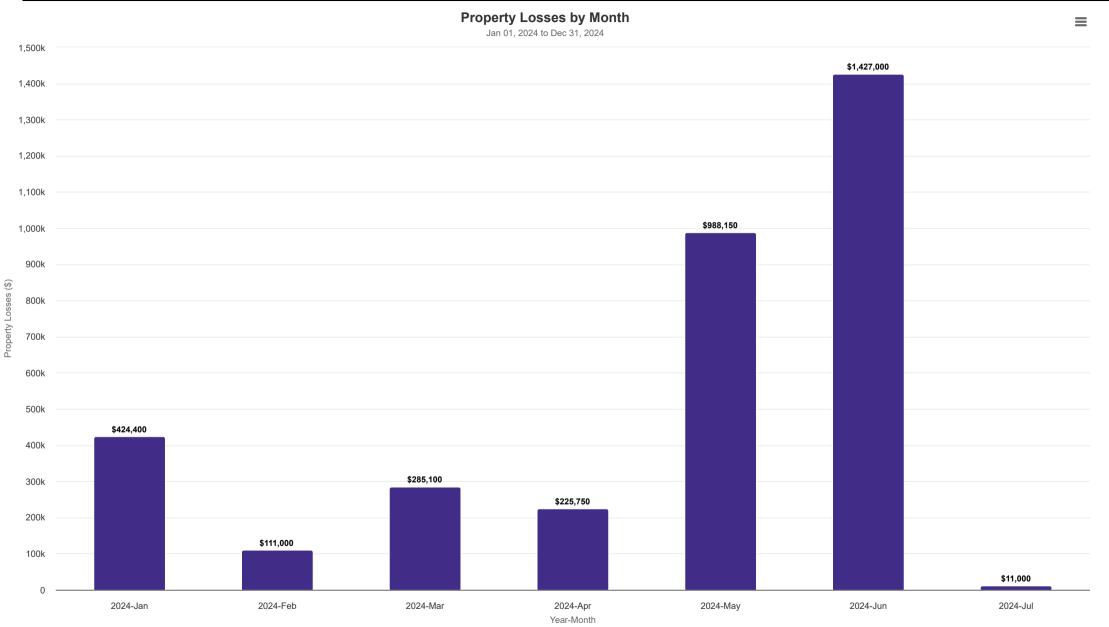

| 411                   | 17%                            | 333                    | 15%                             | 23.42%       |
| June                                                                                 | 398                   | 17%                            | 300                    | 14%                             | 32.67%       |
| July                                                                                 | 130                   | 6%                             | 109                    | 5%                              | 19.27%       |
| Grand Total                                                                          | 2,356                 | 100%                           | 2,150                  | 100%                            | 9.58%        |