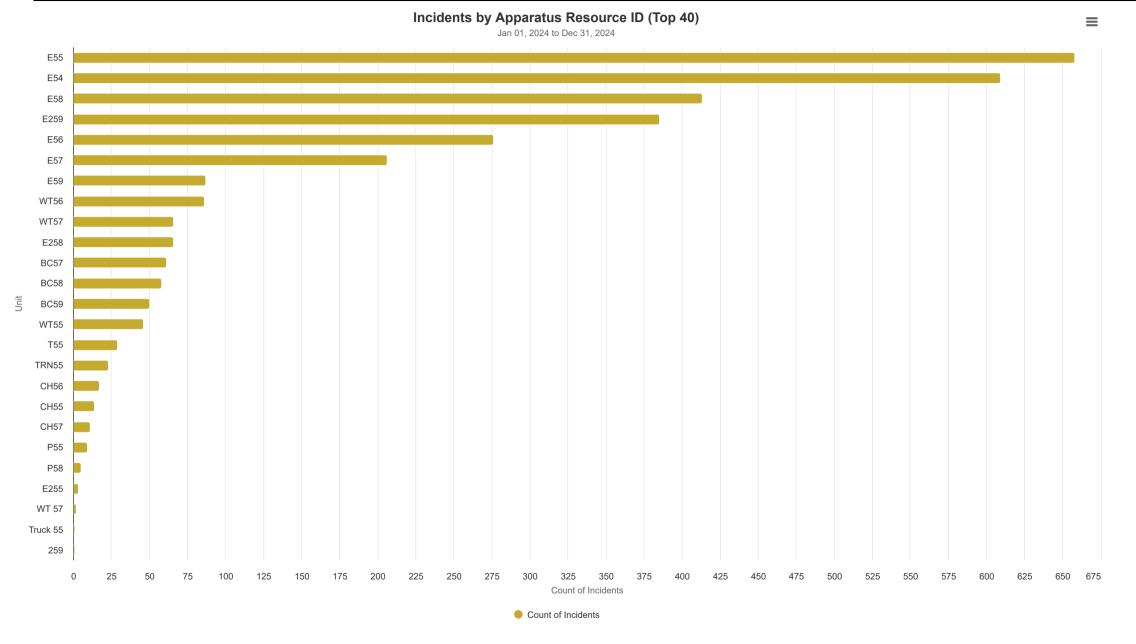

ter                   | 0   | 0   | 0   | 0    | 0   | 0   | 0            | 0                                                       | 0%                             | 2                      | 0%                              | -100%        |
| 9 - Special Incident Type                               | 0   | 0   | 1   | 1    | 1   | 2   | 0            | 5                                                       | 0%                             | 10                     | 0%                              | -50%         |
| Grand Total                                             | 384 | 311 | 347 | 375  | 410 | 396 | 127          | 2,350                                                   | 100%                           | 2,150                  | 100%                            | 9.30%        |



















# Image*Trend* CONTINUUM®

|                                                         |         |          | Jan 01, 2024 to Dec 3 | 1, 2024               |     |      | _    |
|---------------------------------------------------------|---------|----------|-----------------------|-----------------------|-----|------|------|
| Assistance                                              | 8       | 9        | 4                     | 11                    | 7   | 6    | 4    |
| Common Values                                           | 37      | 36       | 14                    | 15                    | 16  | 18   | 11   |
| EMS & Transport                                         | 159     | 133      | 174                   | 192                   | 169 | 163  | 32   |
| Fill-in, Sta