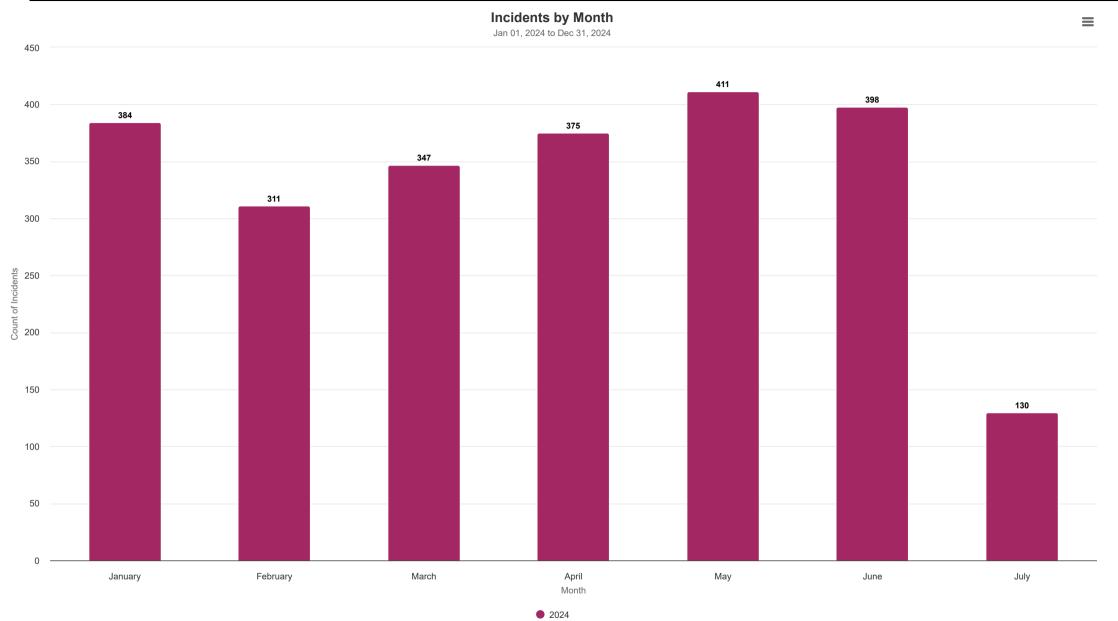

# **CONTINUUM**<sup>®</sup>

| Monthly Call Volume Year over Year<br>Jan 01, 2023 12:00 AM to Jul 09, 2024 05:59 PM |                       |                                |                        |                                 | ≡            |
|--------------------------------------------------------------------------------------|-----------------------|--------------------------------|------------------------|---------------------------------|--------------|
|                                                                                      | 2024                  |                                | 2023                   |                                 |              |
| Month Name                                                                           | Grand Total - Current | % of Total Incidents - Current | Grand Total - Previous | % of Total Incidents - Previous | YTD % Change |
| January                                                                              | 384                   | 16%                            | 371                    | 17%                             | 3.50%        |
| February                                                                             | 311                   | 13%                            | 359                    | 17%                             | -13.37%      |
| March                                                                                | 347                   | 15%                            | 353                    | 16%                             | -1.70%       |
| April                                                                                | 375                   | 16%                            | 325                    | 15%                             | 15.38%       |
| Мау                                                                                  | 411                   | 17%                            | 333                    | 15%                             | 23.42%       |
| June                                                                                 | 398                   | 17%                            | 300                    | 14%                             | 32.67%       |
| July                                                                                 | 130                   | 6%                             | 109                    | 5%                              | 19.27%       |
| Grand Total                                                                          | 2,356                 | 100%                           | 2,150                  | 100%                            | 9.58%        |