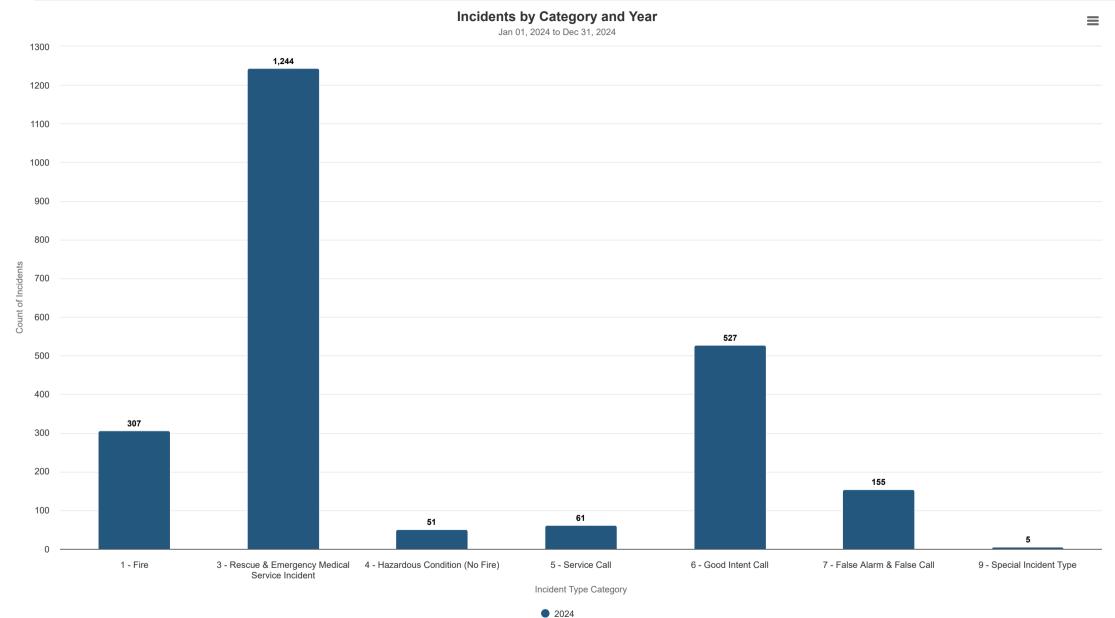

# Image*Trend* CONTINUUM®

|                                                         |     |     |     |      |     |     |              | cidents by Category a<br>01, 2023 12:00 AM to Jul 09, 2 |                                |                        |                                 | ≡            |
|---------------------------------------------------------|-----|-----|-----|------|-----|-----|--------------|---------------------------------------------------------|--------------------------------|------------------------|---------------------------------|--------------|
|                                                         |     |     |     | 2024 |     |     | <b>J 1 1</b> |                                                         | 2024                           |                        | 2023                            |              |
| Incident Type Category                                  | Jan | Feb | Mar | Apr  | Мау | Jun | Jul          | Grand Total - Current                                   | % of Total Incidents - Current | Grand Total - Previous | % of Total Incidents - Previous | YTD % Change |
| 1 - Fire                                                | 46  | 30  | 35  | 34   | 64  | 71  | 27           | 307                                                     | 13%                            | 182                    | 8%                              | 68.68%       |
| 2 - Overpressure Rupture, Explosion, Overheat (No Fire) | 0   | 0   | 0   | 0    | 0   | 0   | 0            | 0                                                       | 0%                             | 2                      | 0%                              | -100%        |
| 3 - Rescue & Emergency Medical Service Incident         | 204 | 178 | 196 | 215  | 199 | 196 | 56           | 1,244                                                   | 53%                            | 1,264                  | 59%                             | -1.58%       |
| 4 - Hazardous Condition (No Fire)                       | 6   | 7   | 10  | 9    | 12  | 7   | 0            | 51                                                      | 2%                             | 78                     | 4%                              | -34.62%      |
| 5 - Service Call                                        | 15  | 3   | 5   | 11   | 8   | 14  | 5            | 61                                                      | 3%                             | 71                     | 3%                              | -14.08%      |
| 6 - Good Intent Call                                    | 84  | 73  | 77  | 84   | 104 | 80  | 25           | 527                                                     | 22%                            | 418                    | 19%                             | 26.08%       |
| 7 - False Alarm & False Call                            | 29  | 20  | 23  | 21   | 22  | 26  | 14           | 155                                                     | 7%                             | 123                    | 6%                              | 26.02%       |
| 8 - Severe Weather & Natural Disaster                   | 0   | 0   | 0   | 0    | 0   | 0   | 0            | 0                                                       | 0%                             | 2                      | 0%                              | -100%        |
| 9 - Special Incident Type                               | 0   | 0   | 1   | 1    | 1   | 2   | 0            | 5                                                       | 0%                             | 10                     | 0%                              | -50%         |
| Grand Total                                             | 384 | 311 | 347 | 375  | 410 | 396 | 127          | 2,350                                                   | 100%                           | 2,150                  | 100%                            | 9.30%        |