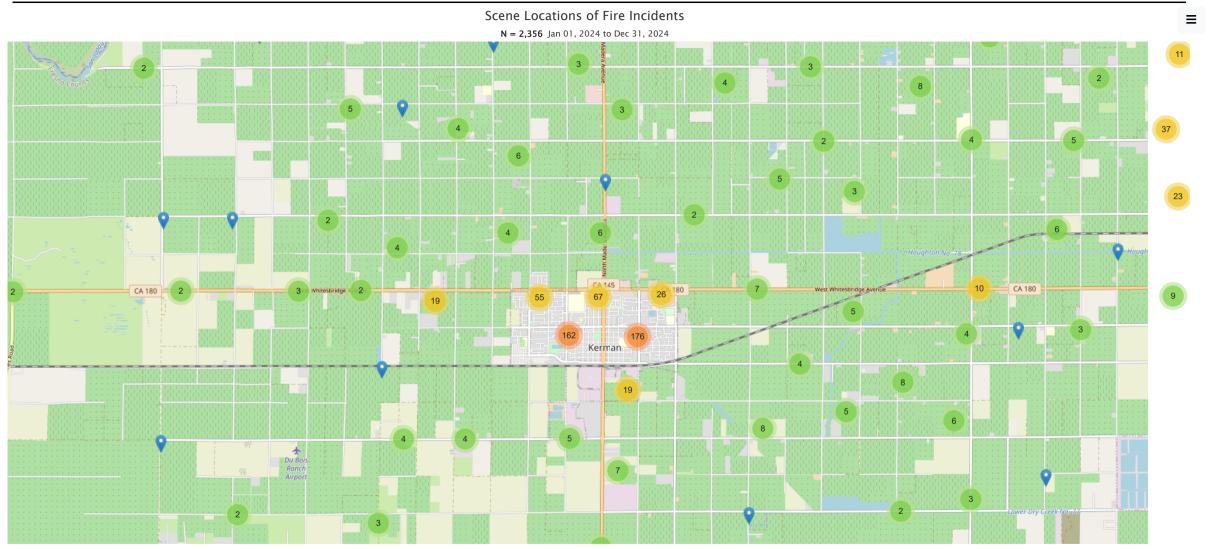

# **CONTINUUM**<sup>®</sup>

| Monthly Call Volume Year over Year<br>Jan 01, 2023 12:00 AM to Jul 09, 2024 05:59 PM |                       |                                |                        |                                 | ≡            |
|--------------------------------------------------------------------------------------|-----------------------|--------------------------------|------------------------|---------------------------------|--------------|
|                                                                                      | 2024                  |                                | 2023                   |                                 |              |
| Month Name                                                                           | Grand Total - Current | % of Total Incidents - Current | Grand Total - Previous | % of Total Incidents - Previous | YTD % Change |
| January                                                                              | 384                   | 16%                            | 371                    | 17%                             | 3.50%        |
| February                                                                             | 311                   | 13%                            | 359                    | 17%                             | -13.37%      |
| March                                                                                | 347                   | 15%                            | 353                    | 16%                             | -1.70%       |
| April                                                                                | 375                   | 16%                            | 325                    | 15%                             | 15.38%       |
| Мау                                                                                  | 411                   | 17%                            | 333                    | 15%                             | 23.42%       |
| June                                                                                 | 398                   | 17%                            | 300                    | 14%                             | 32.67%       |
| July                                                                                 | 130                   | 6%                             | 109                    | 5%                              | 19.27%       |
| Grand Total                                                                          | 2,356                 | 100%                           | 2,150                  | 100%                            | 9.58%        |