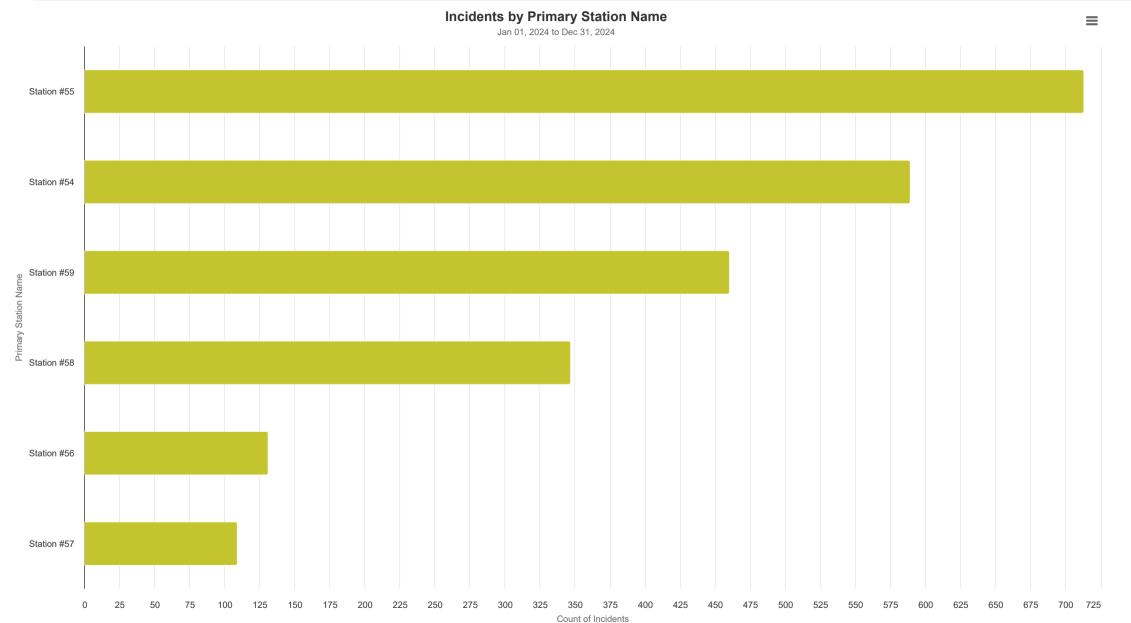

| 0   | 0   | 0   | 0    | 0   | 0   | 0            | 0                                                       | 0%                             | 2                      | 0%                              | -100%        |
| 9 - Special Incident Type                               | 0   | 0   | 1   | 1    | 1   | 2   | 0            | 5                                                       | 0%                             | 10                     | 0%                              | -50%         |
| Grand Total                                             | 384 | 311 | 347 | 375  | 410 | 396 | 127          | 2,350                                                   | 100%                           | 2,150                  | 100%                            | 9.30%        |



















# Image*Trend* CONTINUUM®

|                                                         |         |          | Jan 01, 2024 to Dec 3 | 1, 2024               |     |      | _    |
|---------------------------------------------------------|---------|----------|-----------------------|-----------------------|-----|------|------|
| Assistance                                              | 8       | 9        | 4                     | 11                    | 7   | 6    | 4    |
| Common Values                                           | 37      | 36       | 14                    | 15                    | 16  | 18   | 11   |
| EMS & Transport                                         | 159     | 133      | 174                   | 192                   | 169 | 163  | 32   |
| Fill-in, Standby