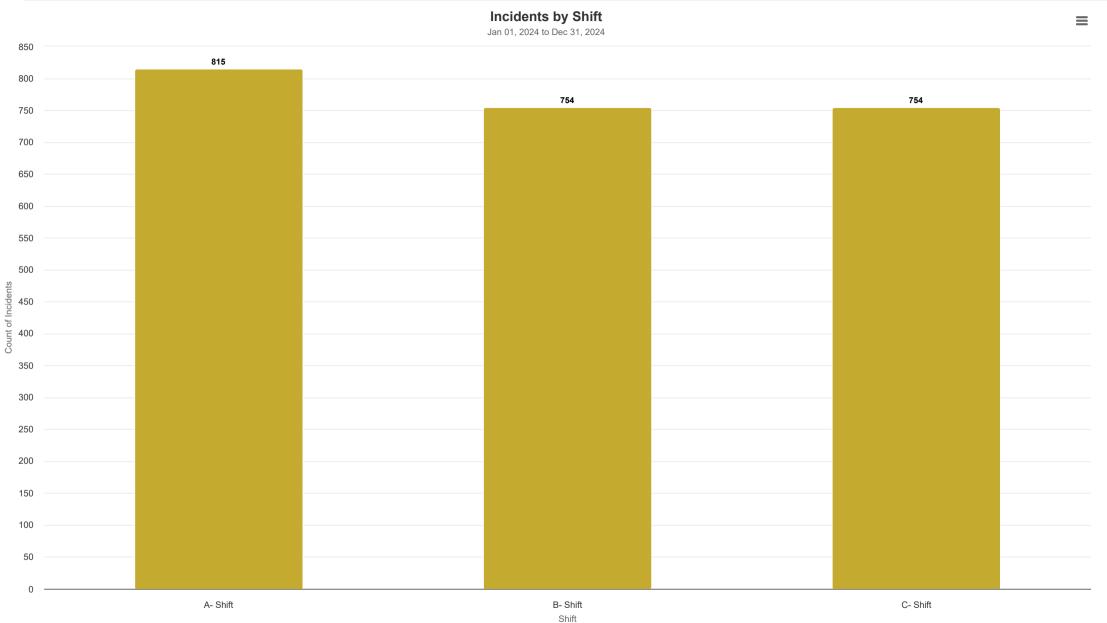

| 0   | 0   | 0   | 0    | 0   | 0   | 0            | 0                                                       | 0%                             | 2                      | 0%                              | -100%        |
| 9 - Special Incident Type                               | 0   | 0   | 1   | 1    | 1   | 2   | 0            | 5                                                       | 0%                             | 10                     | 0%                              | -50%         |
| Grand Total                                             | 384 | 311 | 347 | 375  | 410 | 396 | 127          | 2,350                                                   | 100%                           | 2,150                  | 100%                            | 9.30%        |



















# Image*Trend* CONTINUUM®

|                                                         |         |          | Jan 01, 2024 to Dec 3 | 1, 2024               |     |      | _    |
|---------------------------------------------------------|---------|----------|-----------------------|-----------------------|-----|------|------|
| Assistance                                              | 8       | 9        | 4                     | 11                    | 7   | 6    | 4    |
| Common Values                                           | 37      | 36       | 14                    | 15                    | 16  | 18   | 11   |
| EMS & Transport                                         | 159     | 133      | 174                   | 192                   | 169 | 163  | 32   |
| Fill-in, Standby