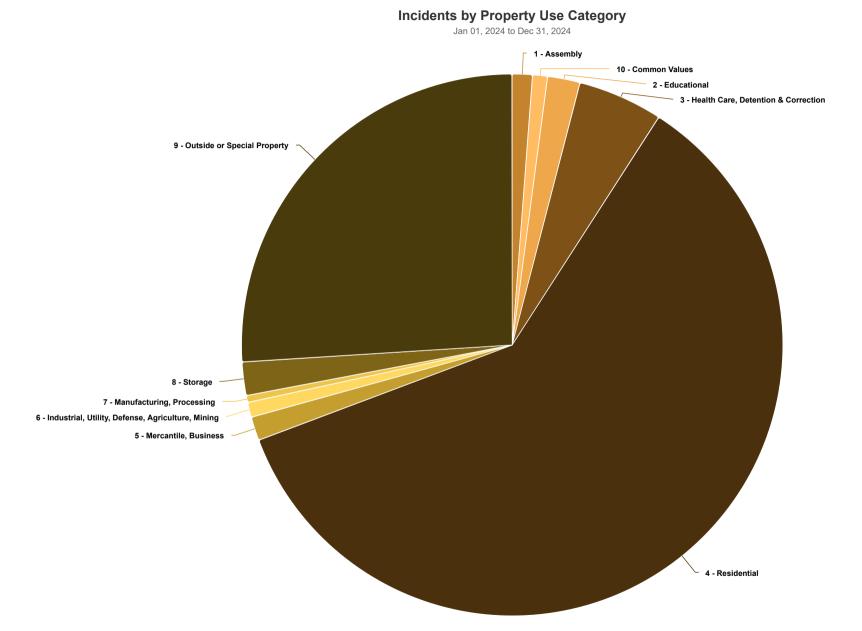

# Image*Trend* CONTINUUM®

|                                                         |     |     |     |      |     |     |              | cidents by Category a<br>01, 2023 12:00 AM to Jul 09, 2 |                                |                        |                                 | ≡            |
|---------------------------------------------------------|-----|-----|-----|------|-----|-----|--------------|---------------------------------------------------------|--------------------------------|------------------------|---------------------------------|--------------|
|                                                         |     |     |     | 2024 |     |     | <b>J 1 1</b> |                                                         | 2024                           |                        | 2023                            |              |
| Incident Type Category                                  | Jan | Feb | Mar | Apr  | Мау | Jun | Jul          | Grand Total - Current                                   | % of Total Incidents - Current | Grand Total - Previous | % of Total Incidents - Previous | YTD % Change |
| 1 - Fire                                                | 46  | 30  | 35  | 34   | 64  | 71  | 27           | 307                                                     | 13%                            | 182                    | 8%                              | 68.68%       |
| 2 - Overpressure Rupture, Explosion, Overheat (No Fire) | 0   | 0   | 0   | 0    | 0   | 0   | 0            | 0                                                       | 0%                             | 2                      | 0%                              | -100%        |
| 3 - Rescue & Emergency Medical Service Incident         | 204 | 178 | 196 | 215  | 199 | 196 | 56           | 1,244                                                   | 53%                            | 1,264                  | 59%                             | -1.58%       |
| 4 - Hazardous Condition (No Fire)                       | 6   | 7   | 10  | 9    | 12  | 7   | 0            | 51                                                      | 2%                             | 78                     | 4%                              | -34.62%      |
| 5 - Service Call                                        | 15  | 3   | 5   | 11   | 8   | 14  | 5            | 61                                                      | 3%                             | 71                     | 3%                              | -14.08%      |
| 6 - Good Intent Call                                    | 84  | 73  | 77  | 84   | 104 | 80  | 25           | 527                                                     | 22%                            | 418                    | 19%                             | 26.08%       |
| 7 - False Alarm & False Call                            | 29  | 20  | 23  | 21   | 22  | 26  | 14           | 155                                                     | 7%                             | 123                    | 6%                              | 26.02%       |
| 8 - Severe Weather & Natural Disaster                   | 0   | 0   | 0   | 0    | 0   | 0   | 0            | 0                                                       | 0%                             | 2                      | 0%                              | -100%        |
| 9 - Special Incident Type                               | 0   | 0   | 1   | 1    | 1   | 2   | 0            | 5                                                       | 0%                             | 10                     | 0%                              | -50%         |
| Grand Total                                             | 384 | 311 | 347 | 375  | 410 | 396 | 127          | 2,350                                                   | 100%                           | 2,150                  | 100%                            | 9.30%        |