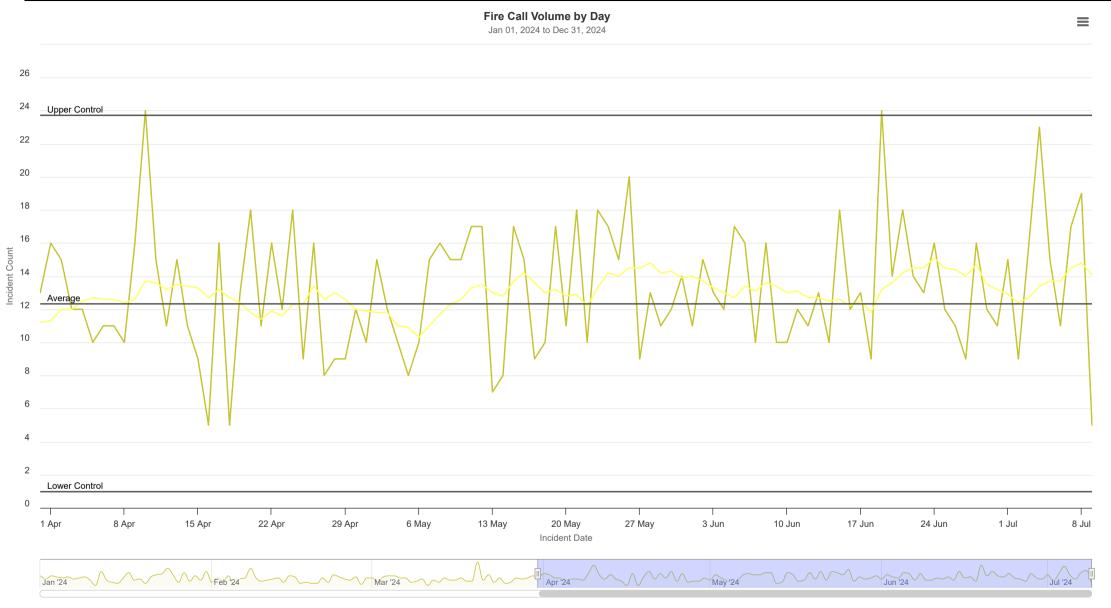

Primary Action Taken Categories by Month

- Daily Incident Count - 10 Day Moving Average Count

|                               |                     |                                | Aid C                  | liven and Received Summary        |                  |                             |                     | ≡                              |
|-------------------------------|---------------------|--------------------------------|------------------------|-----------------------------------|------------------|-----------------------------|---------------------|--------------------------------|
|                               |                     |                                |                        | Jan 01, 2024 to Dec 31, 2024      |                  |                             |                     |                                |
| Fire Department               | Automatic Aid Given | % of Total Automatic Aid Given | Automatic Aid Received | % of Total Automatic Aid Received | Mutual Aid Given | % of Total Mutual Aid Given | Mutual Aid Received | % of Total Mutual Aid Received |
| North Central Fire Department | 68                  | 100%                           | 7                      | 100%                              | 43               | 100%                        | 2                   | 100%                           |
| Overall                       | 68                  | 100%                           | 7                      | 100%                              | 43               | 100%                        | 2                   | 100%                           |