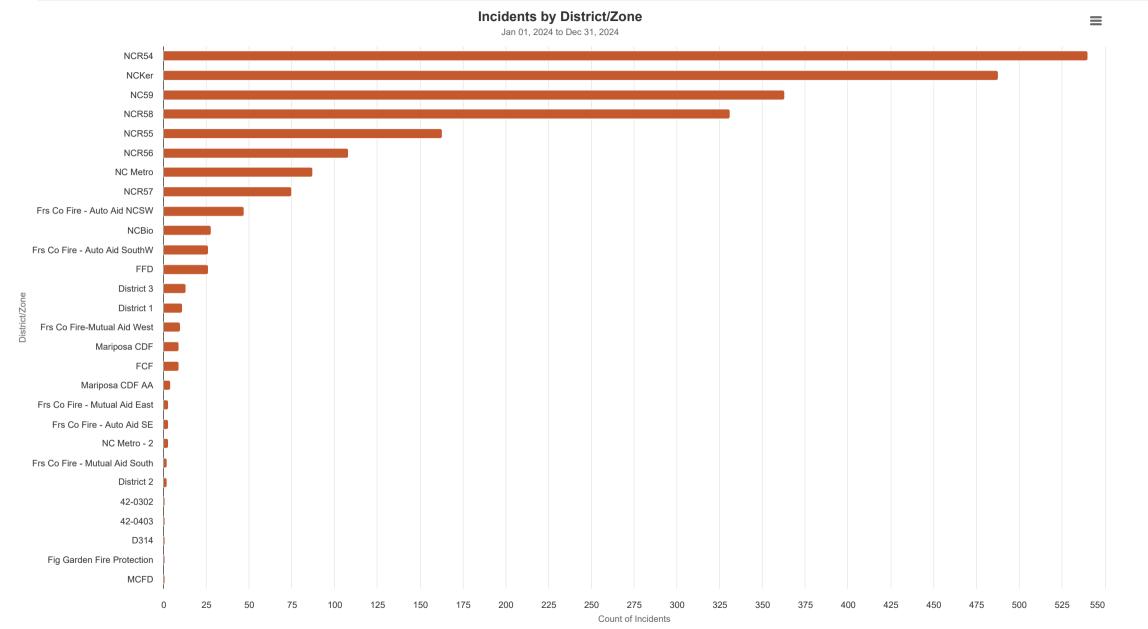

# **CONTINUUM**<sup>®</sup>

| Monthly Call Volume Year over Year<br>Jan 01, 2023 12:00 AM to Jul 09, 2024 05:59 PM |                       |                                |                        |                                 | ≡            |
|--------------------------------------------------------------------------------------|-----------------------|--------------------------------|------------------------|---------------------------------|--------------|
|                                                                                      | 2024                  |                                | 2023                   |                                 |              |
| Month Name                                                                           | Grand Total - Current | % of Total Incidents - Current | Grand Total - Previous | % of Total Incidents - Previous | YTD % Change |
| January                                                                              | 384                   | 16%                            | 371                    | 17%                             | 3.50%        |
| February                                                                             | 311                   | 13%                            | 359                    | 17%                             | -13.37%      |
| March                                                                                | 347                   | 15%                            | 353                    | 16%                             | -1.70%       |
| April                                                                                | 375                   | 16%                            | 325                    | 15%                             | 15.38%       |
| Мау                                                                                  | 411                   | 17%                            | 333                    | 15%                             | 23.42%       |
| June                                                                                 | 398                   | 17%                            | 300                    | 14%                             | 32.67%       |
| July                                                                                 | 130                   | 6%                             | 109                    | 5%                              | 19.27%       |
| Grand Total                                                                          | 2,356                 | 100%                           | 2,150                  | 100%                            | 9.58%        |