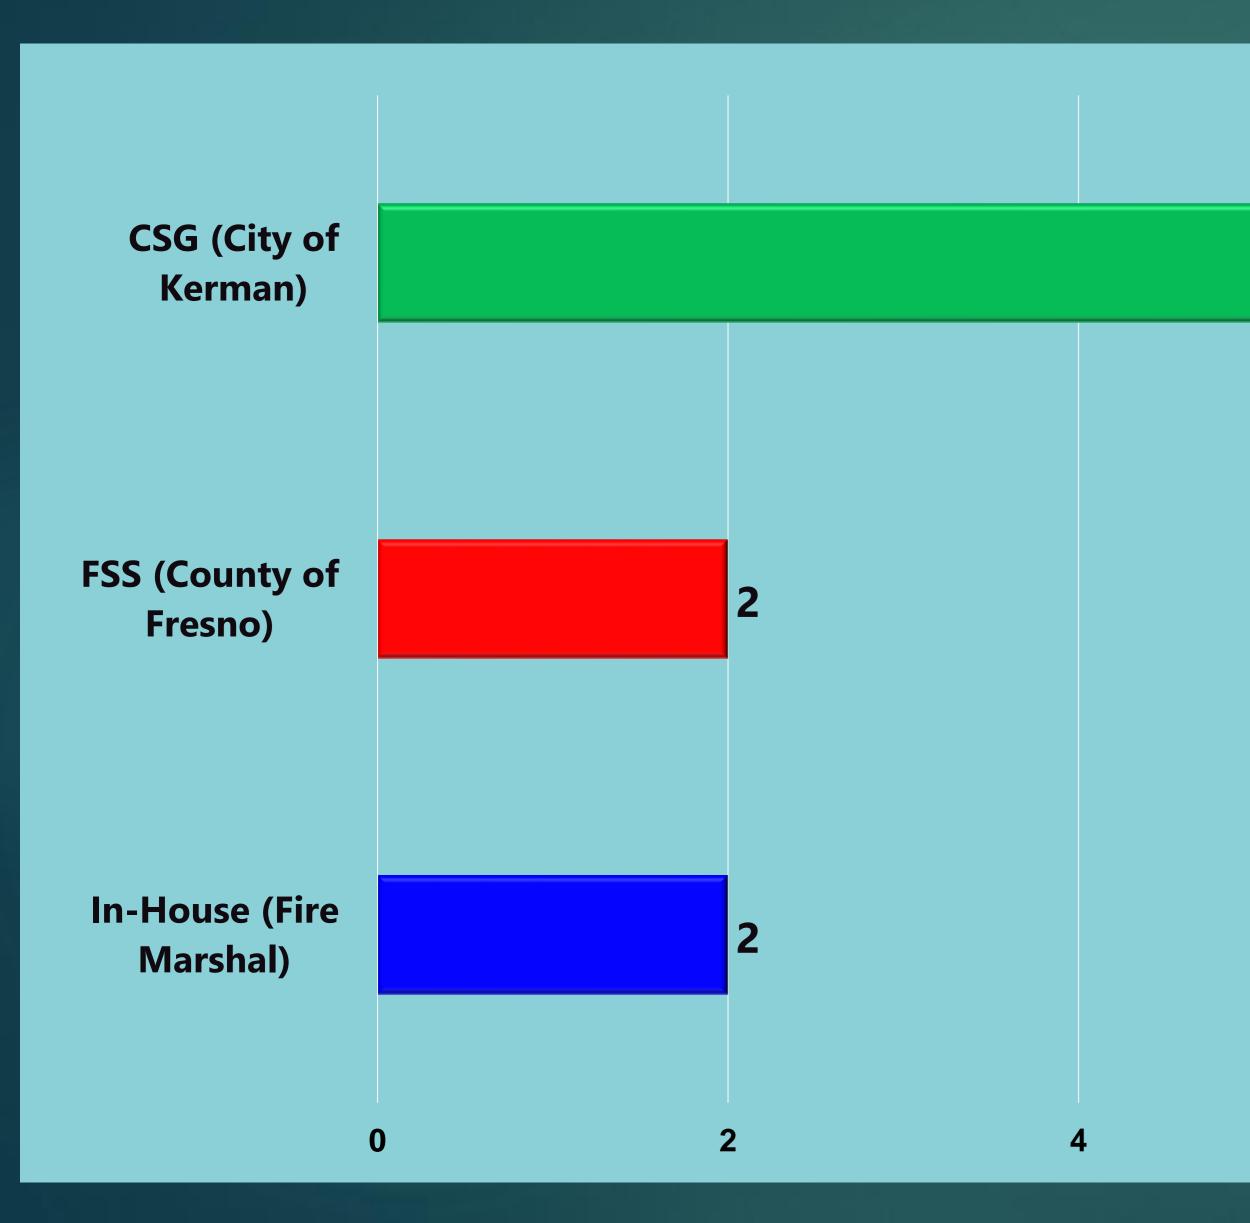

tarted a fire. witness, arrested |
|                            |            |                         |         |                 |                 | Homeless woman poss. started the               |
| Structure Fire             | 09/17/2022 | 3686 W Dudley Ave       | NCRural | Closed          | Undetermined    | fire                                           |
| TOTAL: Fire Investigations |            |                         |         |                 |                 | 03                                             |

Plans Submitted & Review



# **Fire Prevention Division** Statistics for September 2022 New Construction Inspections Annual & Bi-Annual Inspections





## Plan Submitted for Review Statistics for September 2022





## Plan Reviewed By Statistics for September 2022







## **New Construction Inspections for September 2022**

## **NEW CONSTRUCTION INSPECTIONS BY TYPE**







60

60

70



Fire Chief: Timothy V. Henry, CFO, EFO

|--|

| Occupancy                  | Address                                | Inspector           | Action                         | Occupancy Type                                            | Notes         |
|----------------------------|----------------------------------------|---------------------|--------------------------------|-----------------------------------------------------------|---------------|
| Single Family<br>Residence | 14288 W El Mar AVE<br>Kerman, CA 93630 | Mavrikis,<br>George | Correction Notice Issued (1st) | R - Single Family Residence (Fire<br>Sprinklered NFPA13D) |               |
| Single Family<br