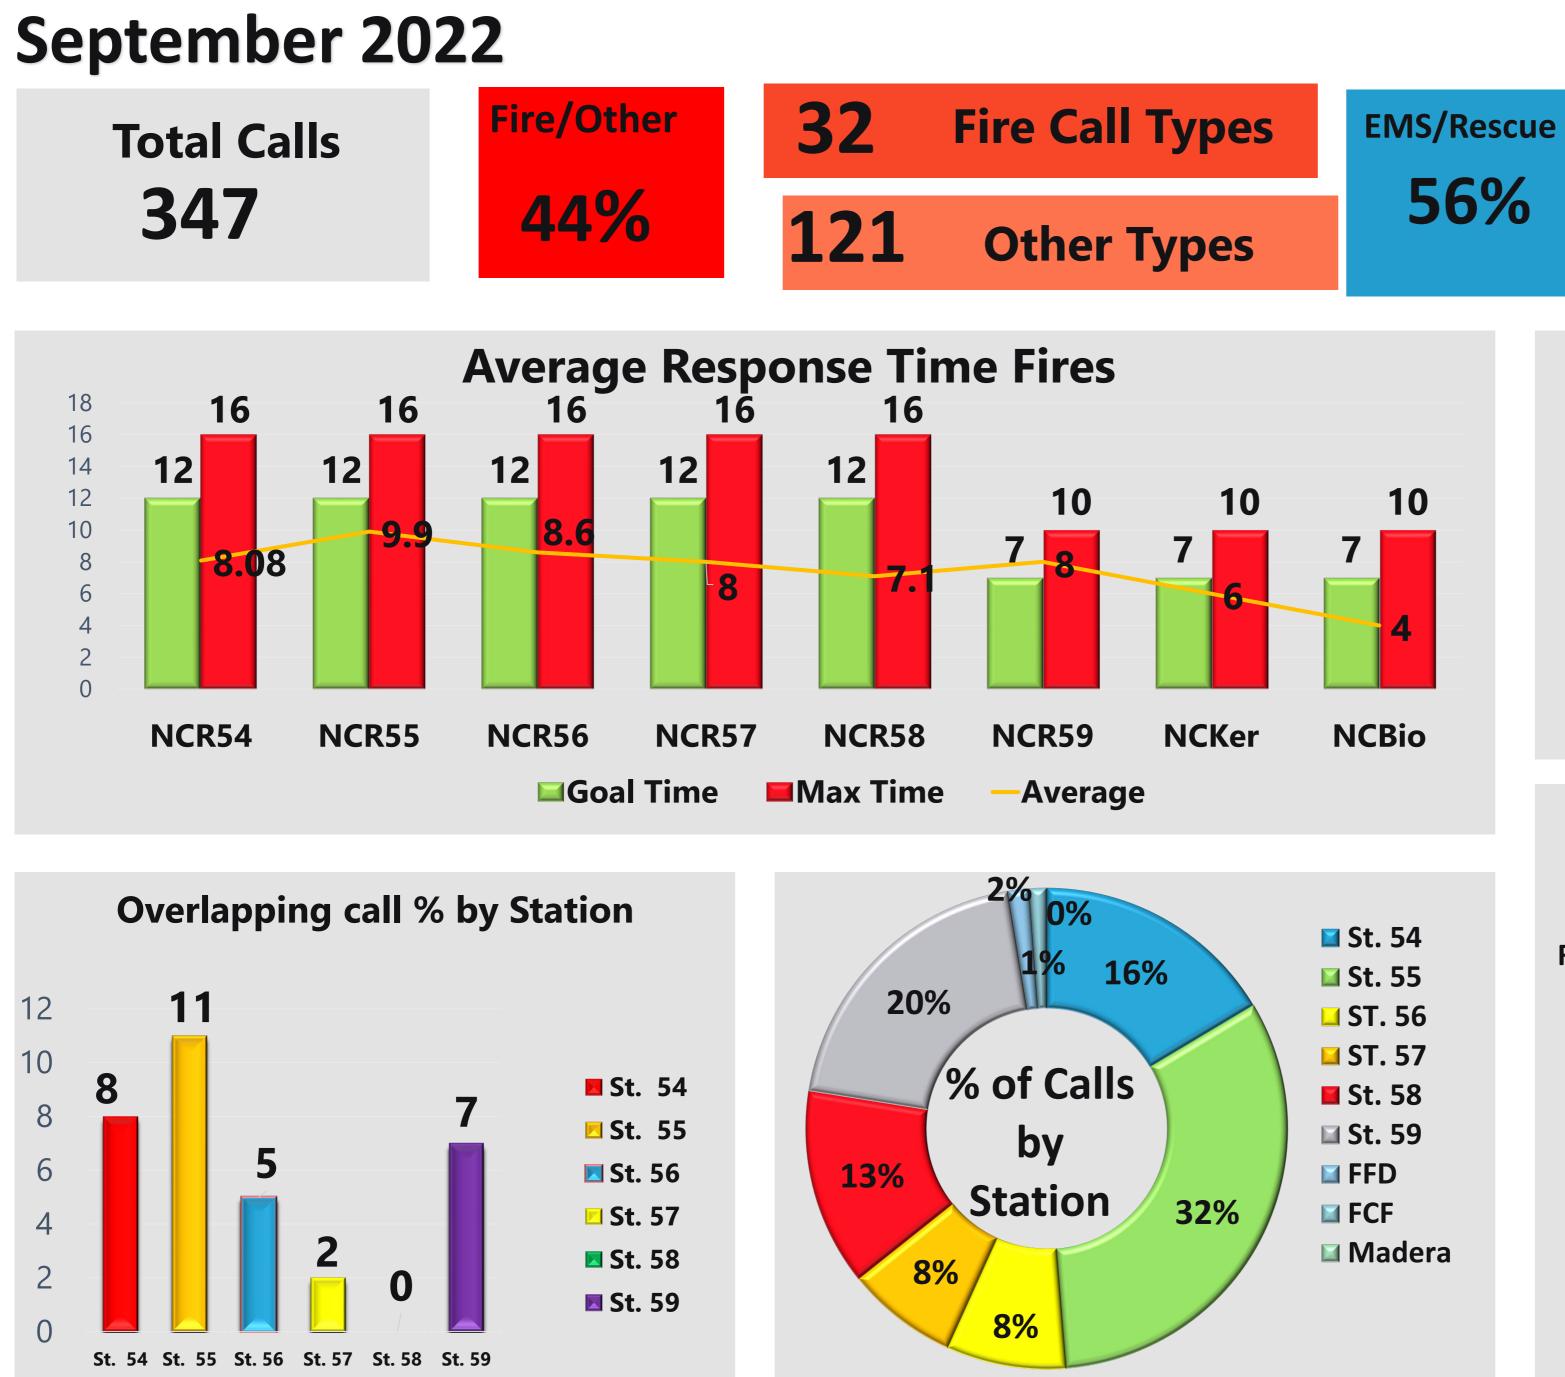

#### Average Response Time per Zone for Date Range

Start Date: 09/01/2022 | End Date: 09/30/2022

Service A... Service A... Service A... Service A... Service A...

| Zone                                                 | AVERAGE RESPONSE TIME in minutes<br>(Dispatch to Arrived) |
|------------------------------------------------------|-----------------------------------------------------------|
| FCF AutoAid - Fresno County AutoAid                  | 14:51                                                     |
| NCR55 - North Central Rural, Station 55 Service Area | 9:53                                                      |
| NCR56 - North Central Rural, Station 56 Service Area | 8:51                                                      |
| NC59 - North Central Metro, Station 59 Service Area  | 8:25                                                      |
| NCR57 - North Central Rural, Station 57 Service Area | 8:01                                                      |
| NCR58 - North Central Rural, Station 58 Service Area | 7:17                                                      |
| NCR54 - North Central Rural, Station 54 Service Area | 7:09                                                      |
| NCKer - North Central Kerman                         | 6:04                                                      |
| FFD AutoAid - Fresno City Auto/Mutal Aid             | 4:30                                                      |
| NCBio - North Central Biola                          | 3:55                                                      |