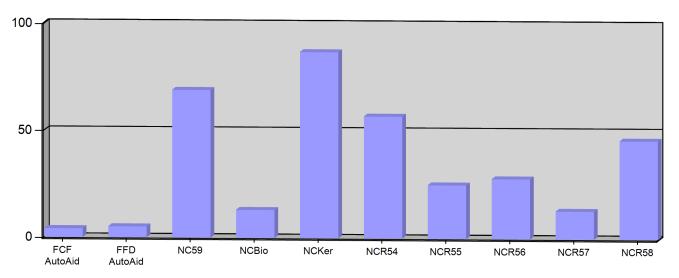

#### Incident Count per Zone for Date Range

Start Date: 09/01/2022 | End Date: 09/30/2022

| ZONE                                                 | # INCIDENTS |
|------------------------------------------------------|-------------|
| FCF AutoAid - Fresno County AutoAid                  | 4           |
| FFD AutoAid - Fresno City Auto/Mutal Aid             | 5           |
| NC59 - North Central Metro, Station 59 Service Area  | 69          |
| NCBio - North Central Biola                          | 13          |
| NCKer - North Central Kerman                         | 87          |
| NCR54 - North Central Rural, Station 54 Service Area | 57          |
| NCR55 - North Central Rural, Station 55 Service Area | 25          |
| NCR56 - North Central Rural, Station 56 Service Area | 28          |
| NCR57 - North Central Rural, Station 57 Service Area | 13          |
| NCR58 - North Central Rural, Station 58 Service Area | 46          |
| TOTAL:                                               | 347         |