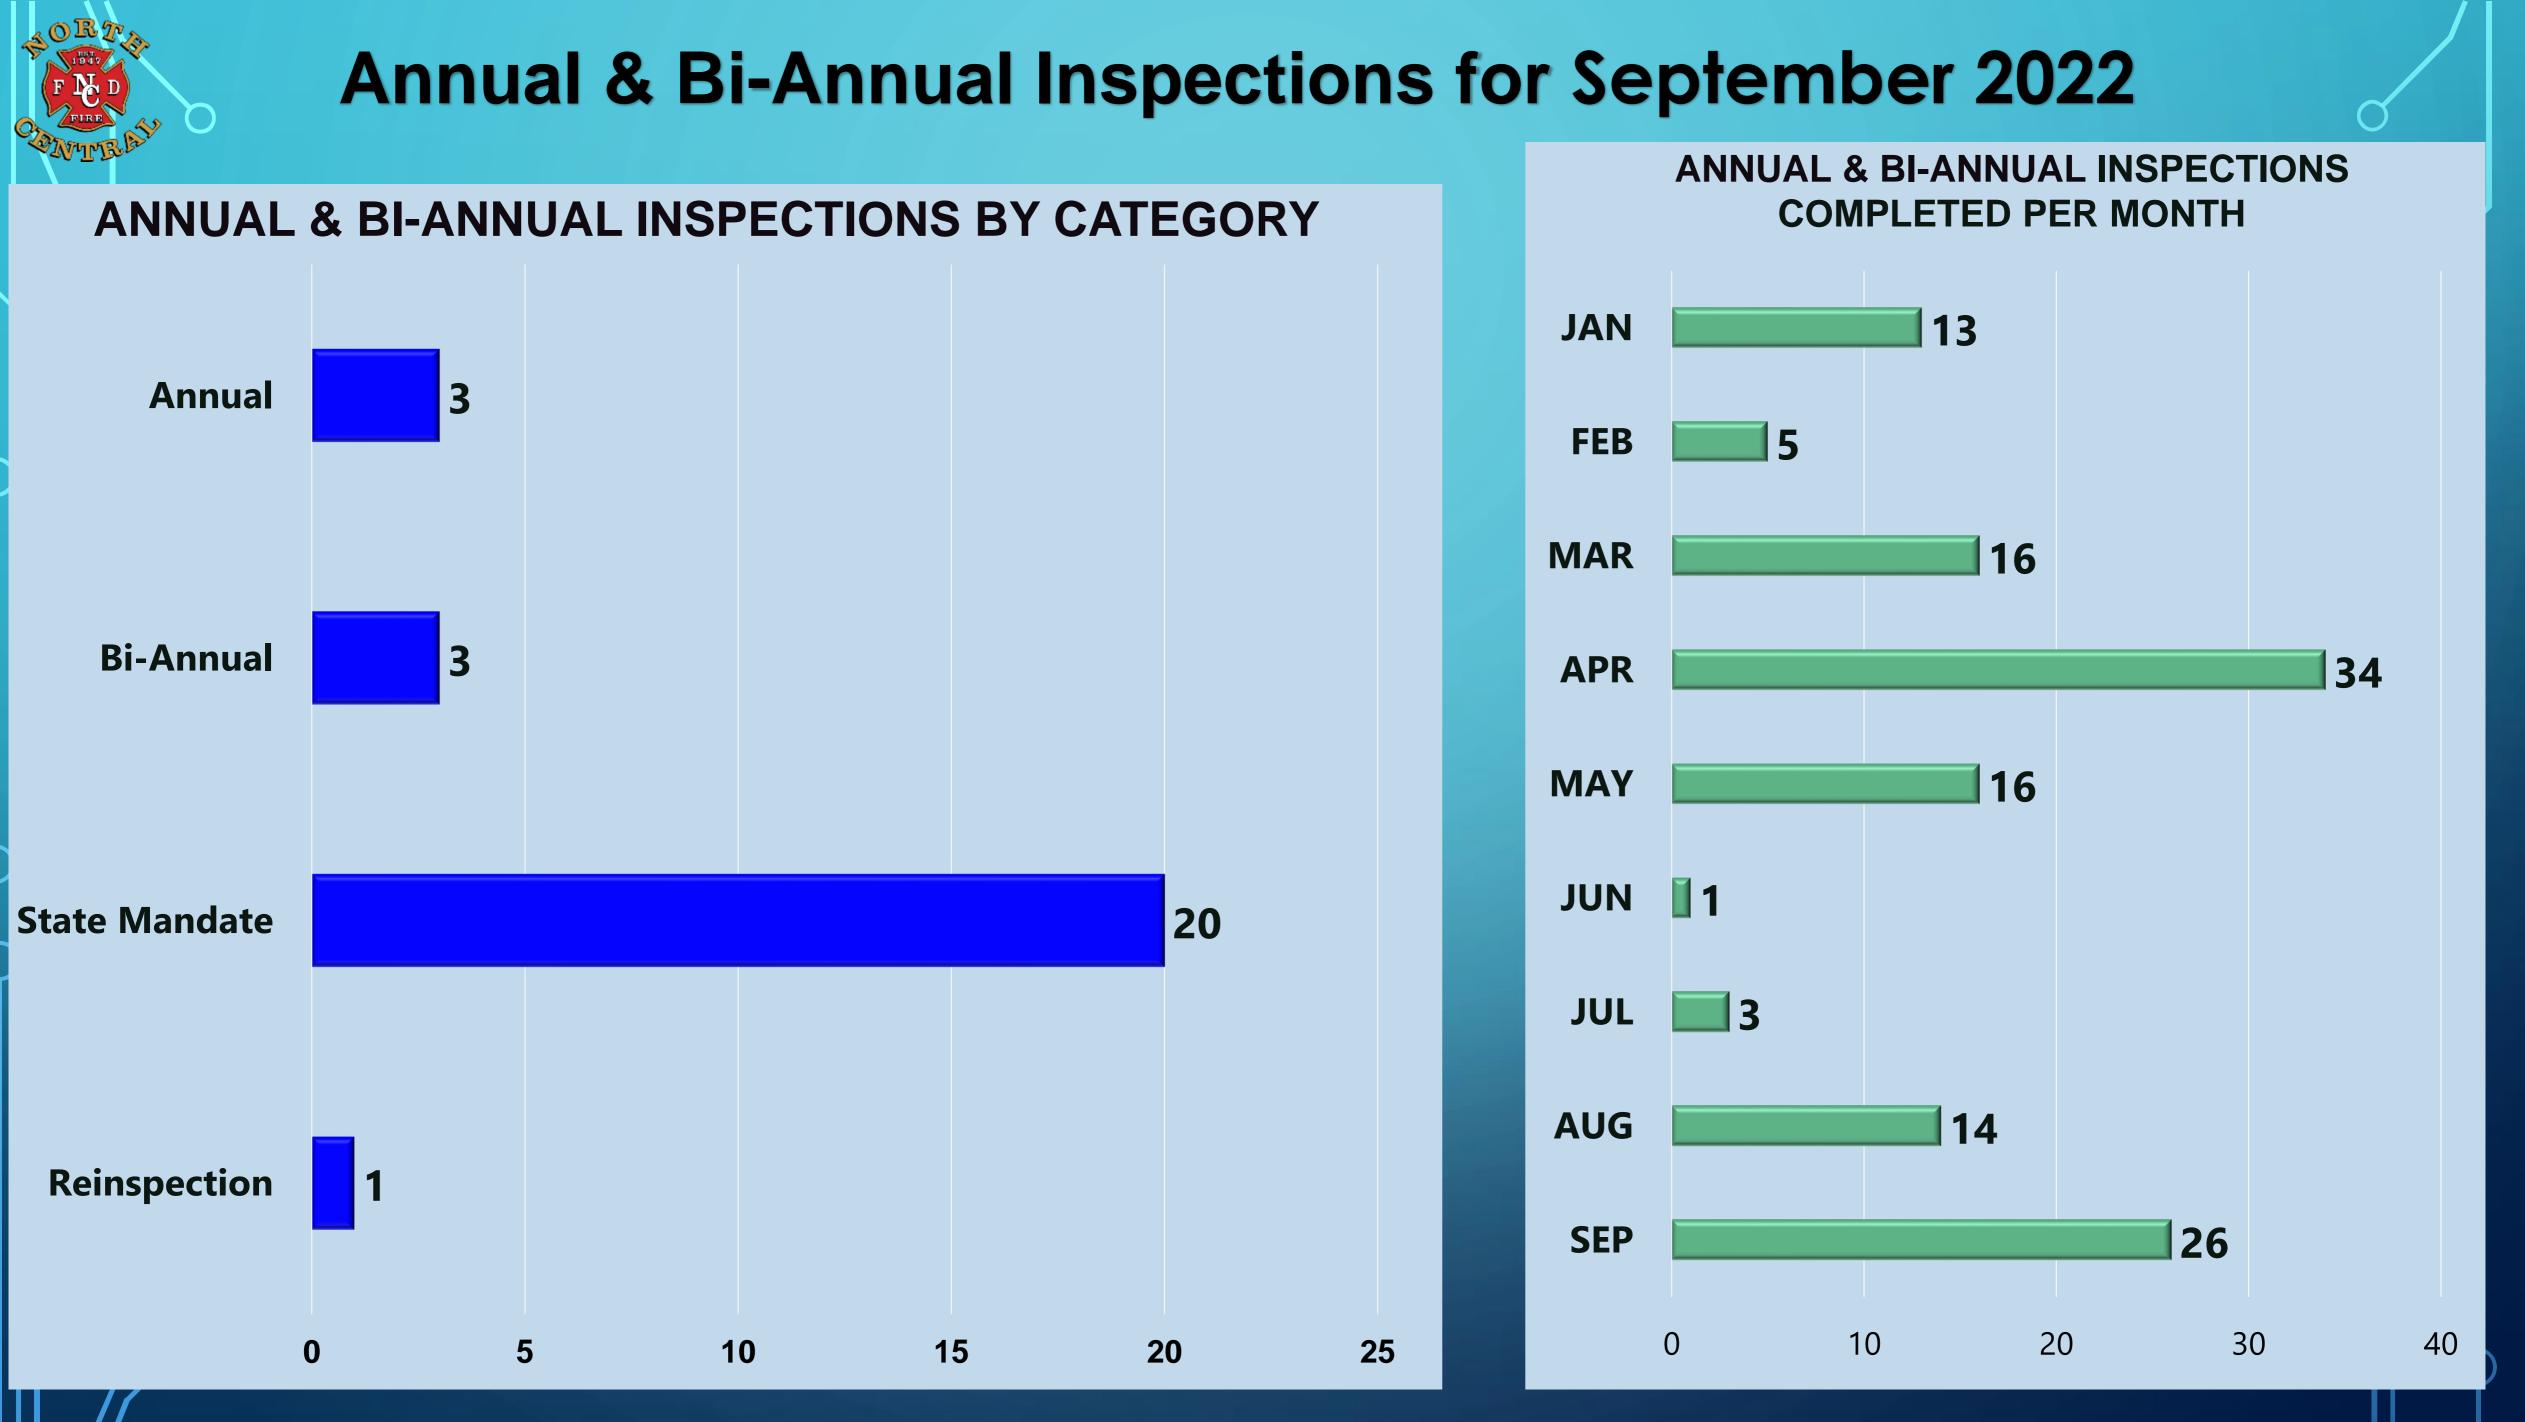

194

**EMS/Rescue Call Types** 

#### Breakdown by Major Incident Types for Date Range

Zone(s): All Zones | Start Date: 09/01/2022 | End Date: 09/30/2022

| MAJOR INCIDENT TYPE                | # INCIDENTS | % of TOTAL |
|------------------------------------|-------------|------------|
| Fires                              | 32          | 9.22%      |
| Rescue & Emergency Medical Service | 194         | 55.91%     |
| Hazardous Condition (No Fire)      | 10          | 2.88%      |
| Service Call                       | 22          | 6.34%      |
| Good Intent Call                   | 70          | 20.17%     |
| False Alarm & False Call           | 19          | 5.48%      |
| TOTAL                              | 347         | 100%       |