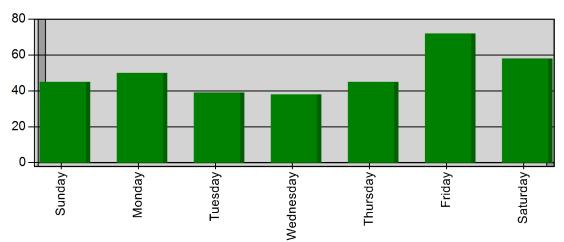

#### Incidents by Day of the Week for Date Range

Start Date: 09/01/2022 | End Date: 09/30/2022

| DAY OF THE WEEK | <b># INCIDENTS</b> |
|-----------------|--------------------|
| Sunday          | 45                 |
| Monday          | 50                 |
| Tuesday         | 39                 |
| Wednesday       | 38                 |
| Thursday        | 45                 |
| Friday          | 72                 |
| Saturday        | 58                 |
| TOTAL           | 347                |