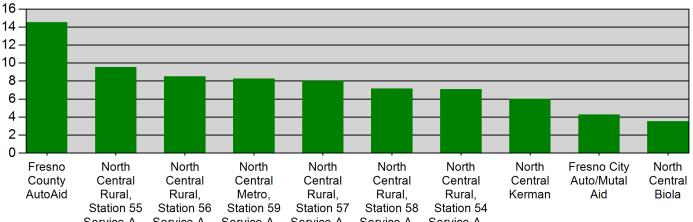

#### Average Response Time per Zone for Date Range

Start Date: 09/01/2022 | End Date: 09/30/2022

Service A... Service A... Service A... Service A... Service A...

| Zone                                                 | AVERAGE RESPONSE TIME in minutes<br>(Dispatch to Arrived) |
|------------------------------------------------------|-----------------------------------------------------------|
| FCF AutoAid - Fresno County AutoAid                  | 14:51                                                     |
| NCR55 - North Central Rural, Station 55 Service Area | 9:53                                                      |
| NCR56 - North Central Rural, Station 56 Service Area | 8:51                                                      |
| NC59 - North Central Metro, Station 59 Service Area  | 8:25                                                      |
| NCR57 - North Central Rural, Station 57 Service Area | 8:01                                                      |
| NCR58 - North Central Rural, Station 58 Service Area | 7:17                                                      |
| NCR54 - North Central Rural, Station 54 Service Area | 7:09                                                      |
| NCKer - North Central Kerman                         | 6:04                                                      |
| FFD AutoAid - Fresno City Auto/Mutal Aid             | 4:30                                                      |
| NCBio - North Central Biola                          | 3:55                                                      |