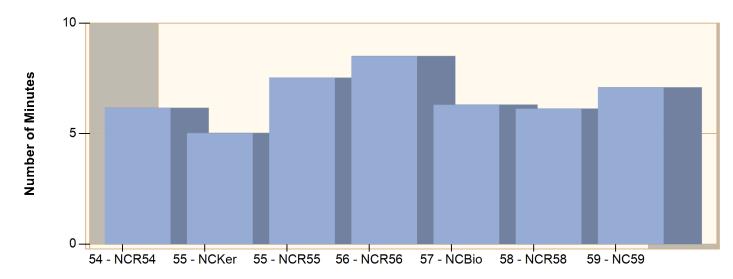

#### Average Response Time per Zone for Date Range

Start Date: 09/01/2022 | End Date: 09/30/2022

Service A... Service A... Service A... Service A... Service A...

| Zone                                                 | AVERAGE RESPONSE TIME in minutes<br>(Dispatch to Arrived) |
|------------------------------------------------------|-----------------------------------------------------------|
| FCF AutoAid - Fresno County AutoAid                  | 14:51                                                     |
| NCR55 - North Central Rural, Station 55 Service Area | 9:53                                                      |
| NCR56 - North Central Rural, Station 56 Service Area | 8:51                                                      |
| NC59 - North Central Metro, Station 59 Service Area  | 8:25                                                      |
| NCR57 - North Central Rural, Station 57 Service Area | 8:01                                                      |
| NCR58 - North Central Rural, Station 58 Service Area | 7:17                                                      |
| NCR54 - North Central Rural, Station 54 Service Area | 7:09                                                      |
| NCKer - North Central Kerman                         | 6:04                                                      |
| FFD AutoAid - Fresno City Auto/Mutal Aid             | 4:30                                                      |
| NCBio - North Central Biola                          | 3:55                                                      |