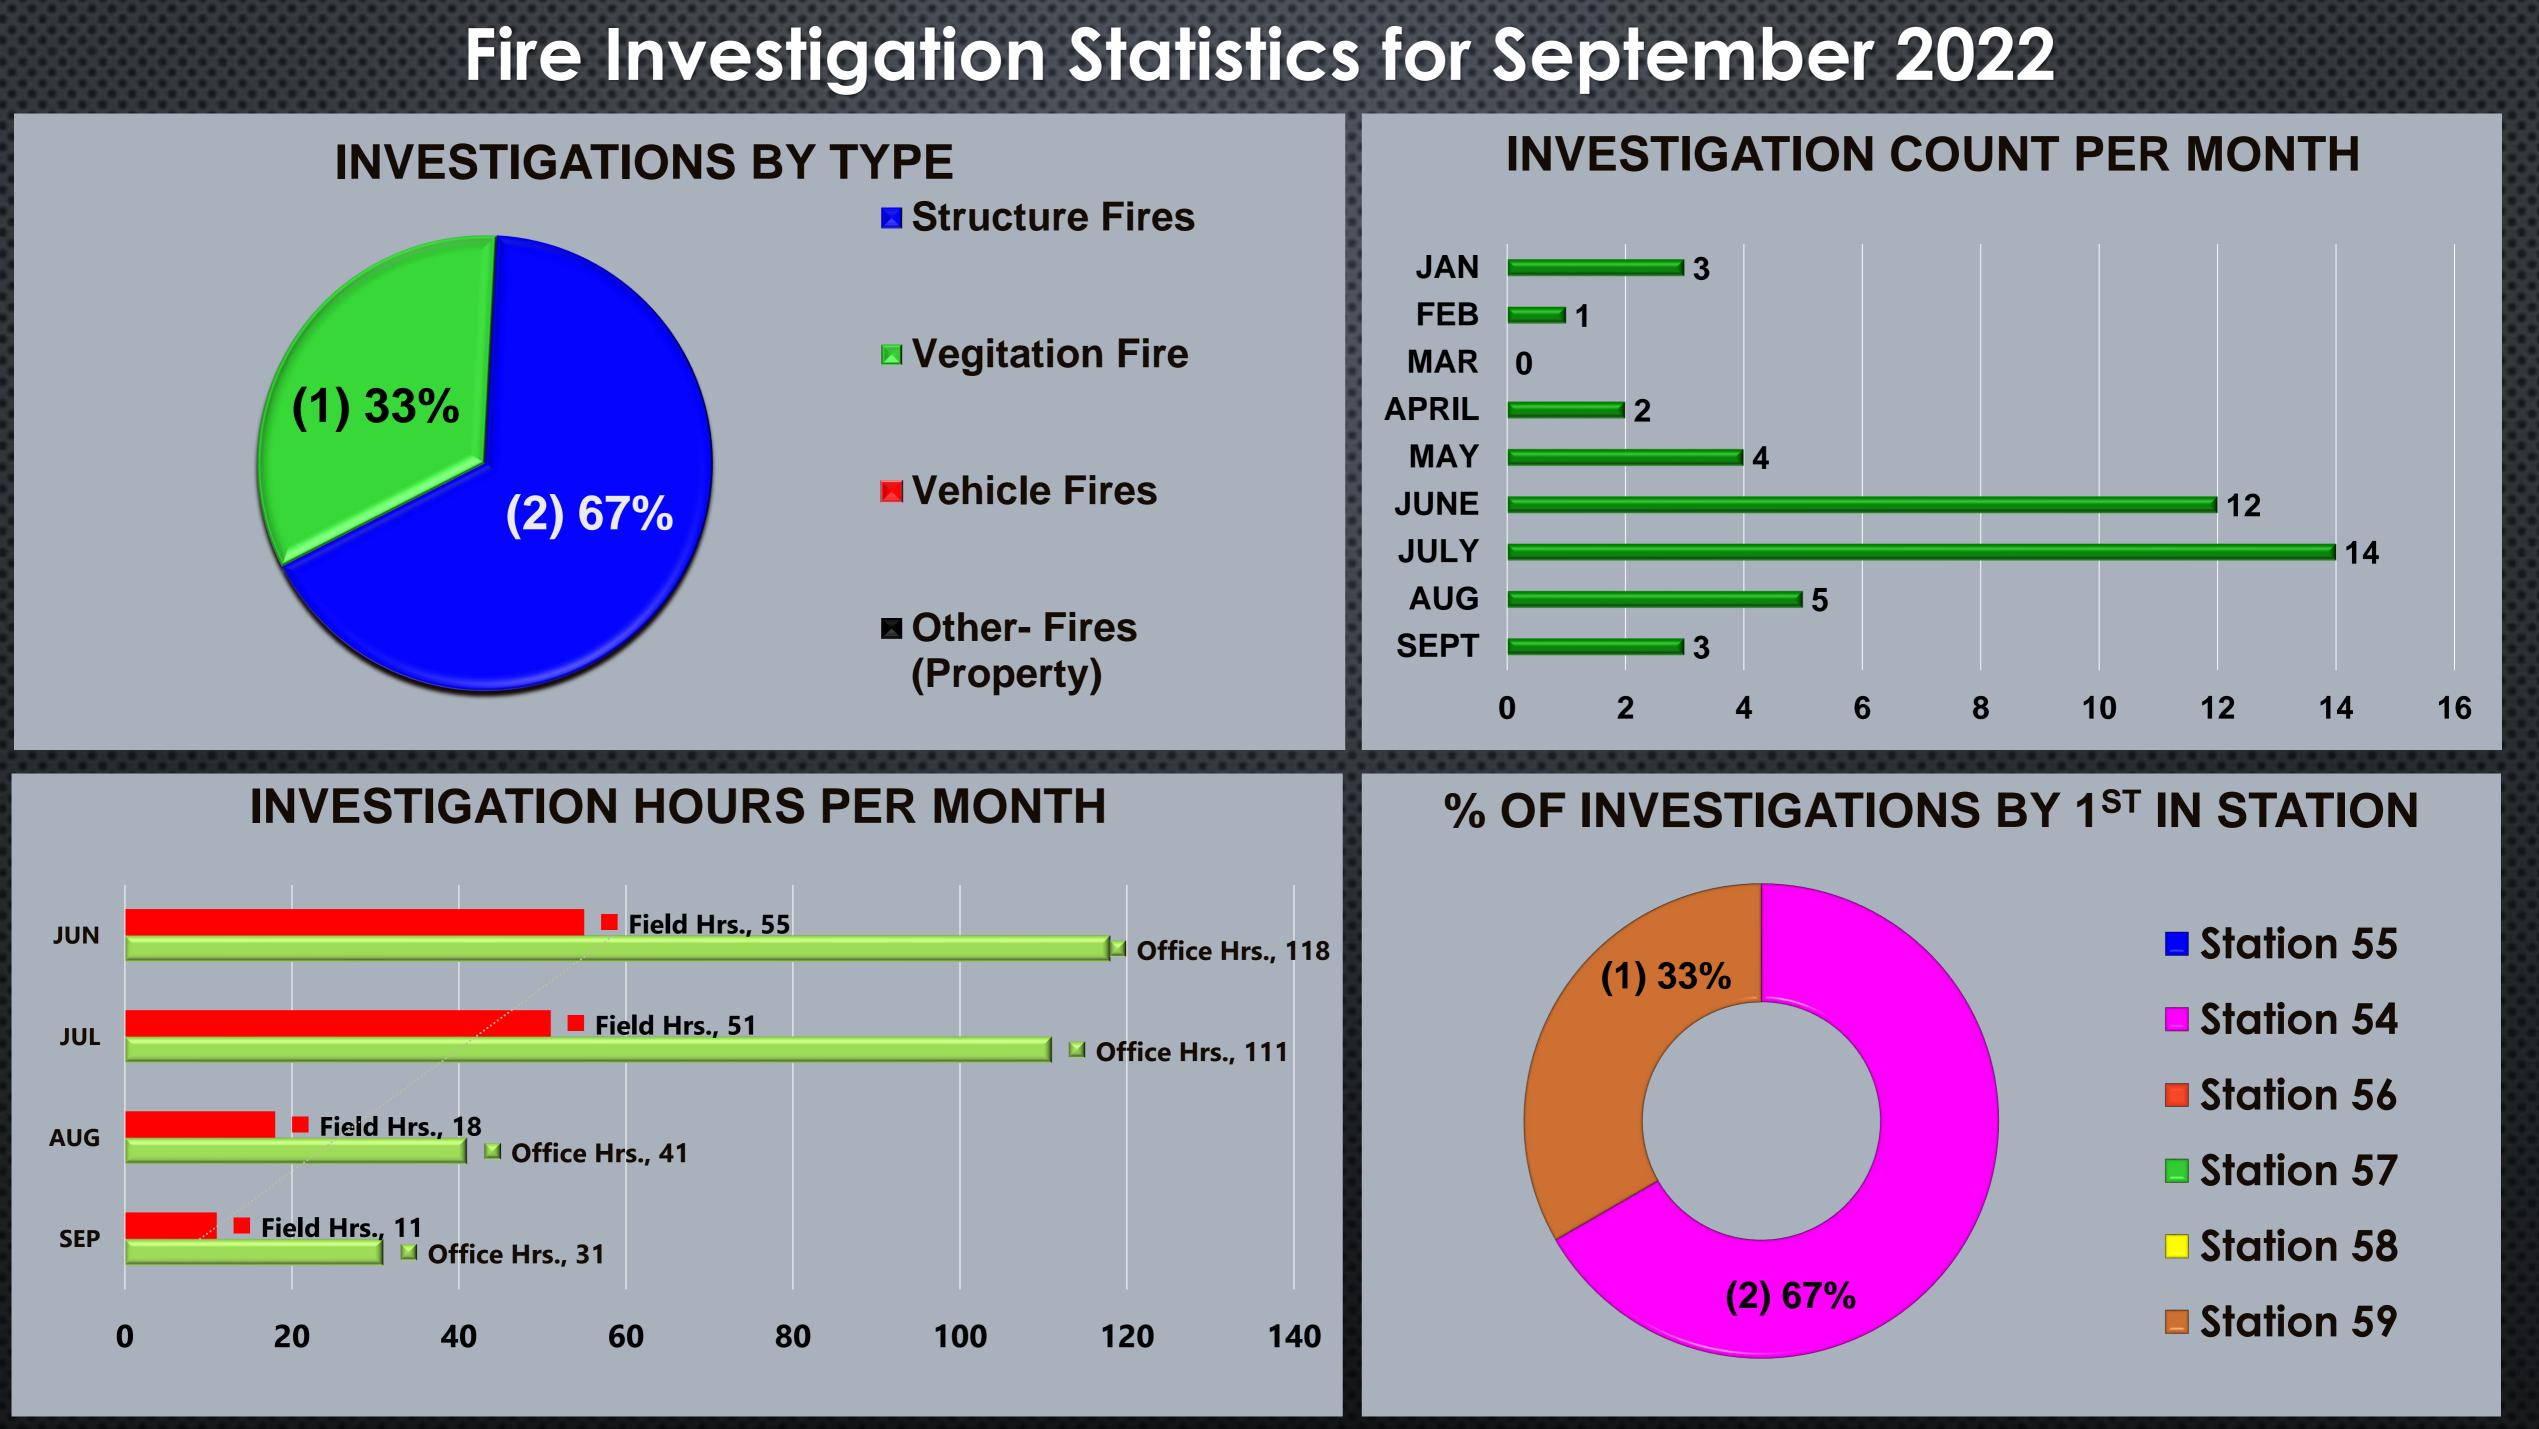

--------------------|
| 54 - NCR54 | 6:10                                               |
| 55 - NCKer | 5:02                                               |
| 55 - NCR55 | 7:32                                               |
| 56 - NCR56 | 8:30                                               |
| 57 - NCBio | 6:18                                               |
| 58 - NCR58 | 6:07                                               |
| 59 - NC59  | 7:05                                               |

AVERAGE RESPONSE TIME calculated from the average time difference between DISPATCH and ARRIVED times on Basic Info 4. Only REVIEWED incidents included.



emergencyreporting.com Doc Id: 56 Page # 1 of 1

# Fire Investigation Division **Statistics for September 2022**

## • Fire Investigations











## Fire Investigation Statistics for September 2022





Fire Chief: Timothy V. Henry, CFO, EFO

| Fire Invest                | igations   |                         |         |                 |                 |                                                |
|----------------------------|------------|-------------------------|---------|-----------------|-----------------|------------------------------------------------|
| TYPE OF FIRE /<br>INCIDENT | DATE OF    | LOCATION OF<br>INCIDENT | ZONE    | INVST<br>STATUS | INVST<br>CLASS. | NOTES                                          |
| Structure Fire             | 09/10/2022 | 4355 N College Ave      | NCMetro | Closed          | Undetermined    | vacant HM, poss. homeless occupied             |
| Vegetation Fire            | 09/16/20