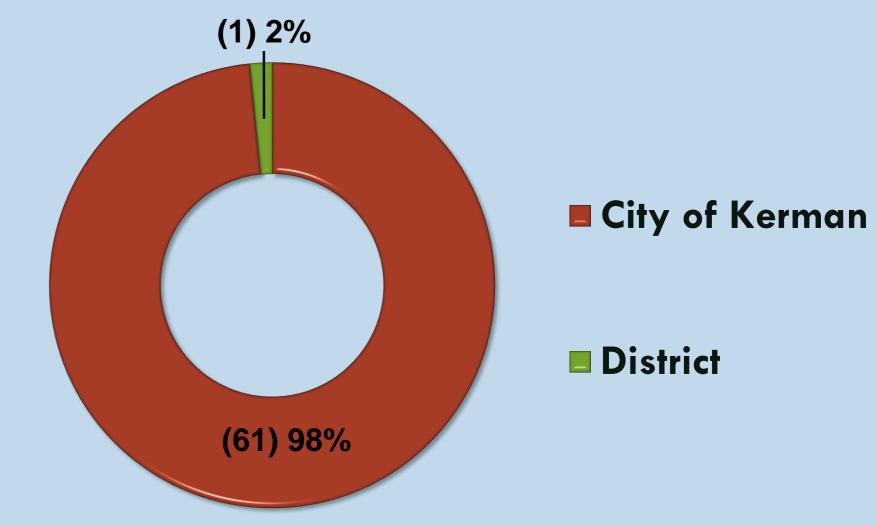

|                 |                 | Homeless woman poss. started the               |
| Structure Fire             | 09/17/2022 | 3686 W Dudley Ave       | NCRural | Closed          | Undetermined    | fire                                           |
| TOTAL: Fire Investigations |            |                         |         |                 |                 | 03                                             |

Plans Submitted & Review



# **Fire Prevention Division** Statistics for September 2022 New Construction Inspections Annual & Bi-Annual Inspections





## Plan Submitted for Review Statistics for September 2022





## Plan Reviewed By Statistics for September 2022







## **New Construction Inspections for September 2022**

## **NEW CONSTRUCTION INSPECTIONS BY TYPE**







60

60

70



Fire Chief: Timothy V. Henry, CFO, EFO

|--|

| Occupancy                  | Address                                | Inspector           | Action                         | Occupancy Type                                            | Notes         |
|----------------------------|----------------------------------------|---------------------|--------------------------------|-----------------------------------------------------------|---------------|
| Single Family<br>Residence | 14288 W El Mar AVE<br>Kerman, CA 93630 | Mavrikis,<br>George | Correction Notice Issued (1st) | R - Single Family Residence (Fire<br>Sprinklered NFPA13D) |               |
| Single Family<br>Residence | 14273 E El Mar AVE<br>Kerman, CA 93630 | Mavrikis,<br>George | Final (CNST INSP)              | R