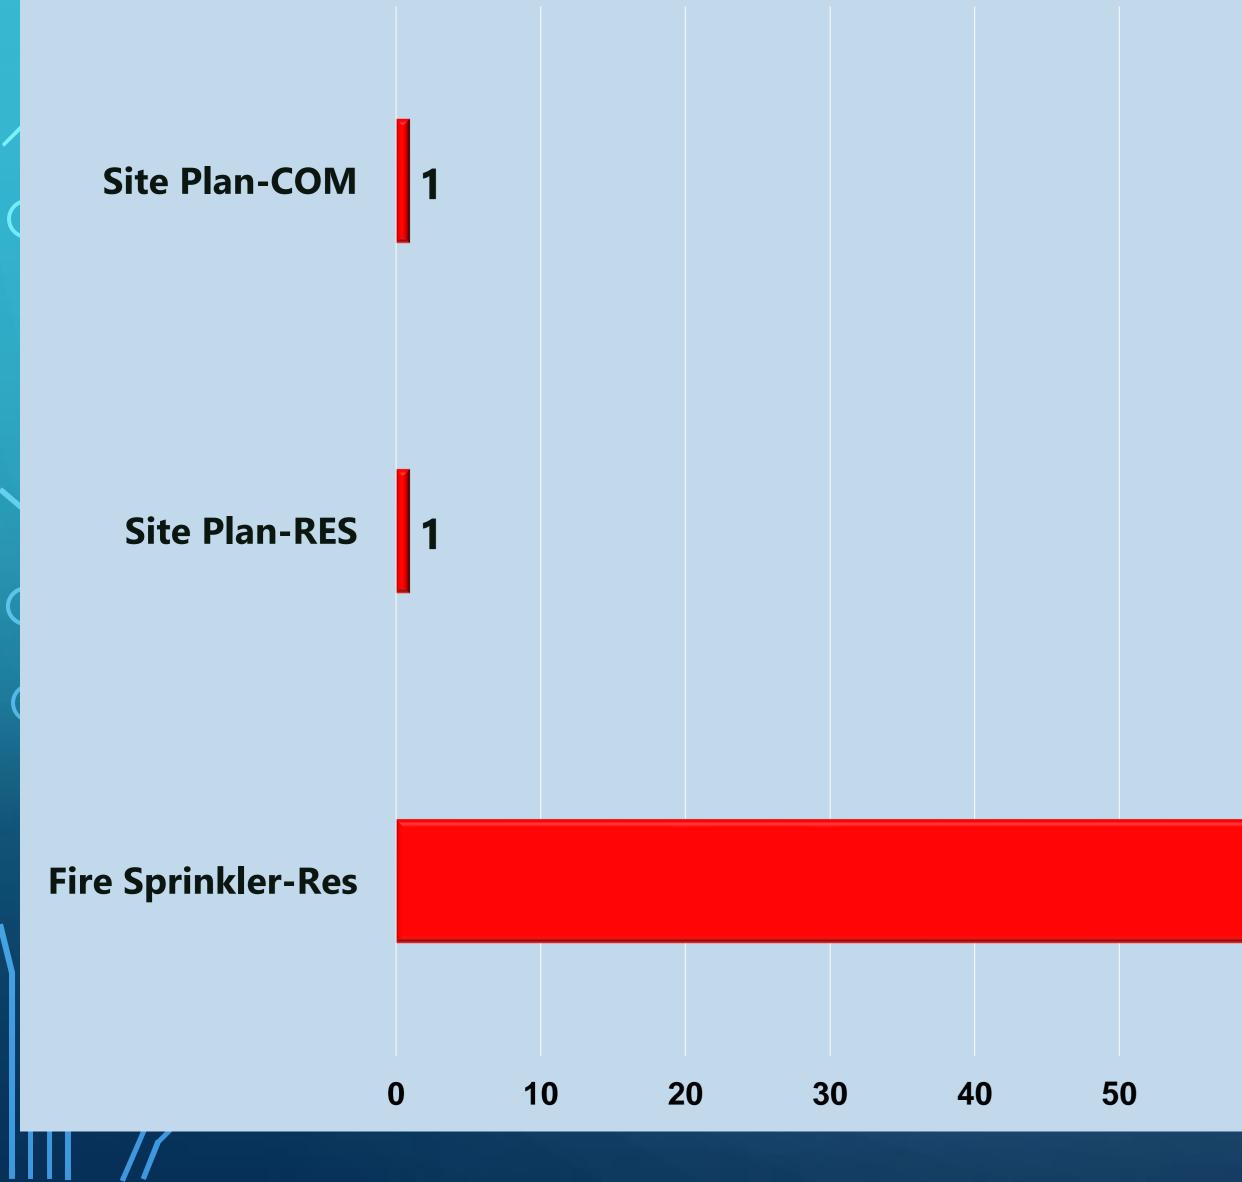

|                 |                 | Homeless woman poss. started the               |
| Structure Fire             | 09/17/2022 | 3686 W Dudley Ave       | NCRural | Closed          | Undetermined    | fire                                           |
| TOTAL: Fire Investigations |            |                         |         |                 |                 | 03                                             |

Plans Submitted & Review



# **Fire Prevention Division** Statistics for September 2022 New Construction Inspections Annual & Bi-Annual Inspections





## Plan Submitted for Review Statistics for September 2022





## Plan Reviewed By Statistics for September 2022







## **New Construction Inspections for September 2022**

## **NEW CONSTRUCTION INSPECTIONS BY TYPE**







60

60

70



Fire Chief: Timothy V. Henry, CFO, EFO

|--|

| Occupancy                  | Address                                | Inspector           | Action                         | Occupancy Type                                            | Notes         |
|----------------------------|----------------------------------------|---------------------|--------------------------------|-----------------------------------------------------------|---------------|
| Single Family<br>Residence | 14288 W El Mar AVE<br>Kerman, CA 93630 | Mavrikis,<br>George | Correction Notice Issued (1st) | R - Single Family Residence (Fire<br>Sprinklered NFPA13D) |               |
| Single Family<br>Residence | 14273 E El Mar AVE<br>Kerman, CA 93630 | Mavrikis,<br>George | Final (CNST INSP)