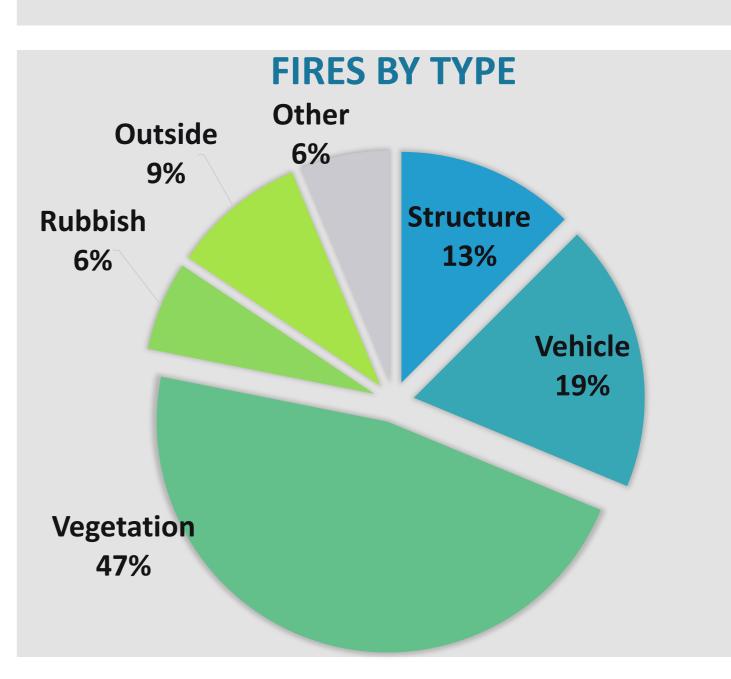

Only REVIEWED and/or LOCKED IMPORTED incidents are included. Summary results for a major incident type are not displayed if the count is zero.

emergencyreporting.com Doc Id: 553 Page # 1 of 2

| Detailed Breakdown by Incident Type                                                                       |             |            |
|-----------------------------------------------------------------------------------------------------------|-------------|------------|
| INCIDENT TYPE                                                                                             | # INCIDENTS | % of TOTAL |
| 100 - Fire, other                                                                                         | 2           | 0.58%      |
| 111 - Building fire                                                                                       | 3           | 0.86%      |
| 112 - Fires in structure other than in a building                                                         | 1           | 0.29%      |
| 116 - Fuel burner/boiler malfunction, fire confined                                                       | 1           | 0.29%      |
| 118 - Trash or rubbish fire, contained                                                                    | 1           | 0.29%      |
| 131 - Passenger vehicle fire                                                                              | 4           | 1.15%      |
| 132 - Road freight or transport vehicle fire                                                              | 1           | 0.29%      |
| 137 - Camper or recreational vehicle (RV) fire                                                            | 1           | 0.29%      |
| 140 - Natural vegetation fire, other                                                                      | 11          | 3.17%      |
| 143 - Grass fire                                                                                          | 1           | 0.29%      |
| 150 - Outside rubbish fire, other                                                                         | 1           | 0.29%      |
| 151 - Outside rubbish, trash or waste fire                                                                | 2           | 0.58%      |
| 160 - Special outside fire, other                                                                         | 3           | 0.86%      |
| 311 - Medical assist, assist EMS crew                                                                     | 27          | 7.78%      |
| 320 - Emergency medical service, other                                                                    | 2           | 0.58%      |
| 321 - EMS call, excluding vehicle accident with injury                                                    | 130         | 37.46%     |
| 322 - Motor vehicle accident with injuries                                                                | 24          | 6.92%      |
| 324 - Motor vehicle accident with no injuries.                                                            | 9           | 2.59%      |
| 352 - Extrication of victim(s) from vehicle                                                               | 1           | 0.29%      |
| 363 - Swift water rescue                                                                                  | 1           | 0.29%      |
| 411 - Gasoline or other flammable liquid spill                                                            | 1           | 0.29%      |
| 412 - Gas leak (natural gas or LPG)                                                                       | 3           | 0.86%      |
| 440 - Electrical wiring/equipment problem, other                                                          | 1           | 0.29%      |
| 444 - Power line down                                                                                     | 2           | 0.58%      |
| 445 - Arcing, shorted electrical equipment                                                                | 2           | 0.58%      |
| 481 - Attempt to burn                                                                                     | 1           | 0.29%      |
| 511 - Lock-out                                                                                            | 1           | 0.29%      |
| 520 - Water problem, other                                                                                | 1           | 0.29%      |
| 522 - Water or steam leak                                                                                 | 1           | 0.29%      |
| 550 - Public service assistance, other                                                                    | 6           | 1.73%      |
| 561 - Unauthorized burning                                                                                | 3           | 0.86%      |
| 571 - Cover assignment, standby, moveup                                                                   | 10          | 2.88%      |
| 600 - Good intent call, other                                                                             | 3           | 0.86%      |
| 611 - Dispatched & cancelled en route                                                                     | 53          | 15.27%     |
| 621 - Wrong location                                                                                      |             |            |
| 622 - No incident found on arrival at dispatch address                                                    | 1 3         | 0.29%      |
| 651 - Smoke scare, odor of smoke                                                                          | 9           | 2.59%      |
| 671 - HazMat release investigation w/no HazMat                                                            |             | 0.29%      |
| 700 - False alarm or false call, other                                                                    | 1           | 1.44%      |
| 700 - False alarm of false call, other<br>730 - System malfunction, other                                 | 5<br>2      | 0.58%      |
| 730 - System manufaction, other<br>731 - Sprinkler activation due to malfunction                          |             | 0.29%      |
| 733 - Smoke detector activation due to malfunction                                                        | 1           |            |
| 735 - Alarm system sounded due to malfunction                                                             | 2           | 0.58%      |
| 735 - Alarm system sounded due to manufaction<br>743 - Smoke detector activation, no fire - unintentional | 2           | 0.58%      |
|                                                                                                           | 1           | 0.29%      |
| 745 - Alarm system activation, no fire - unintentional                                                    | 6           | 1.73%      |
| TOTAL INCI                                                                                                | DENTS: 347  | 100%       |