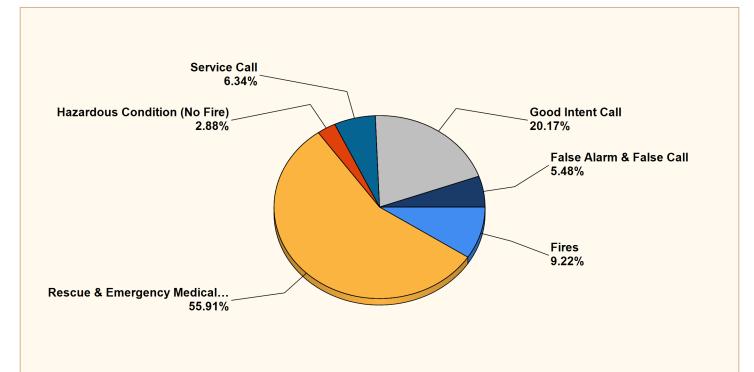

#### Breakdown by Major Incident Types for Date Range

Zone(s): All Zones | Start Date: 09/01/2022 | End Date: 09/30/2022

| MAJOR INCIDENT TYPE                | # INCIDENTS | % of TOTAL |
|------------------------------------|-------------|------------|
| Fires                              | 32          | 9.22%      |
| Rescue & Emergency Medical Service | 194         | 55.91%     |
| Hazardous Condition (No Fire)      | 10          | 2.88%      |
| Service Call                       | 22          | 6.34%      |
| Good Intent Call                   | 70          | 20.17%     |
| False Alarm & False Call           | 19          | 5.48%      |
| TOTAL                              | 347         | 100%       |