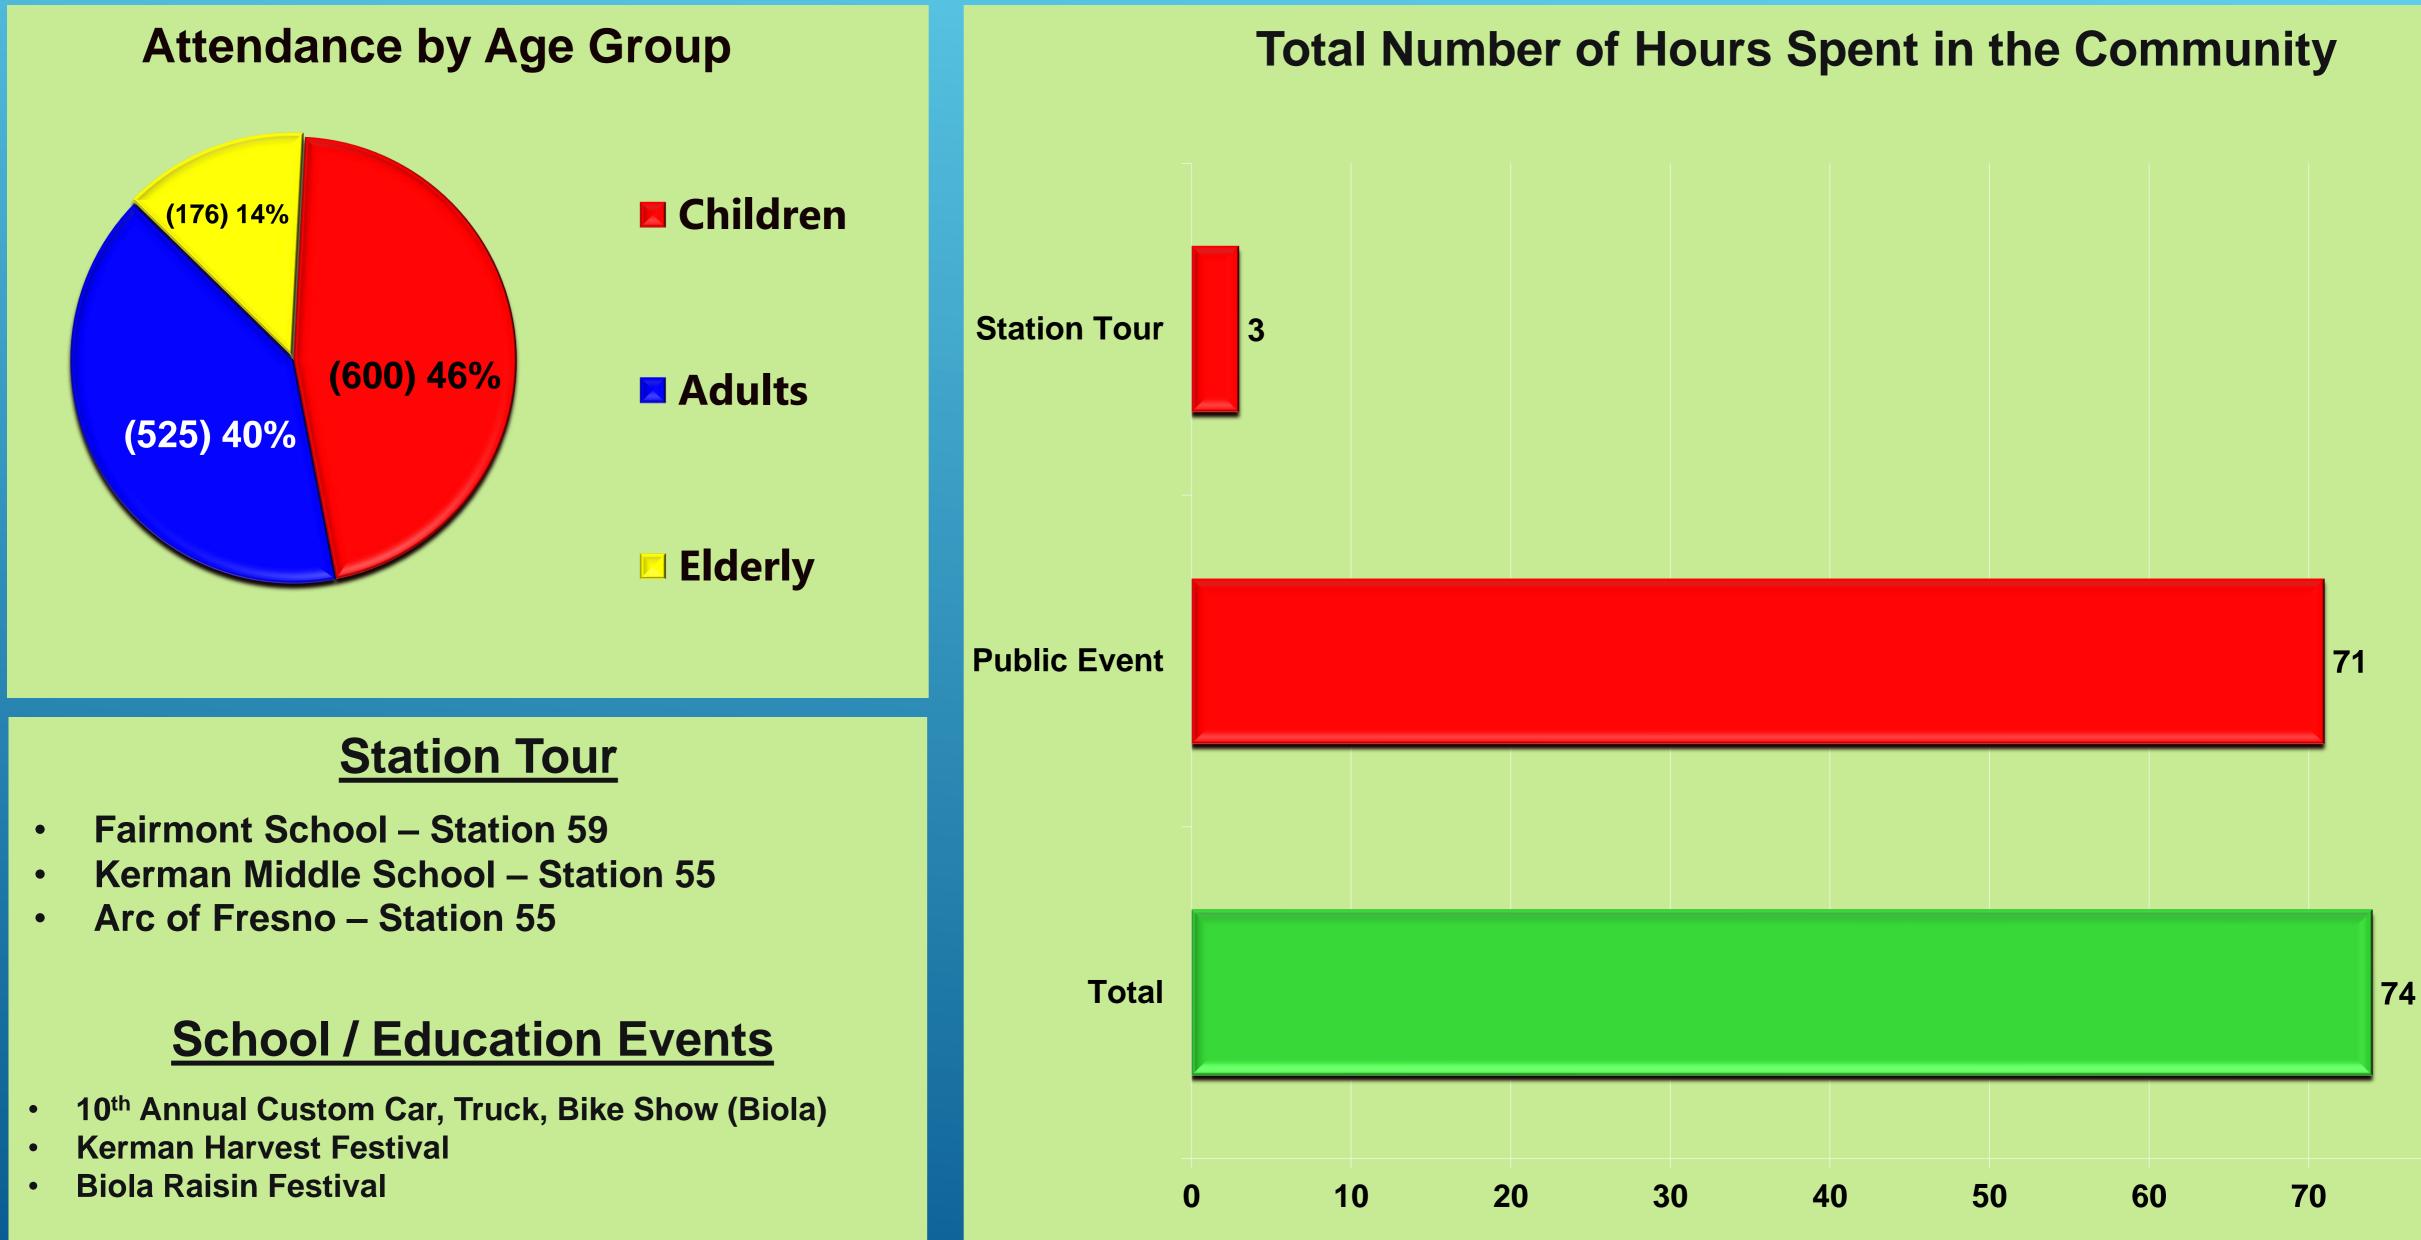

dress                                      | Date       | Inspector        | Action                            | Occupancy Type               | Notes                                              |
| Single Family<br>Residence            | 5279 W<br>Clinton AVE<br>Fresno, CA<br>93723 | 09/27/2022 | Mavrikis, George | Correction Notice Issued<br>(1st) | R3 – Single Family Residence | Incorrect Fire Extinguishers<br>Installed/Mounted. |
| TOTAL: New Construction – Residential |                                              |            |                  |                                   | 01                           |                                                    |



# Public Educations Statistics for September 2022



ORTER





# **Public Education Statistics for September 2022**