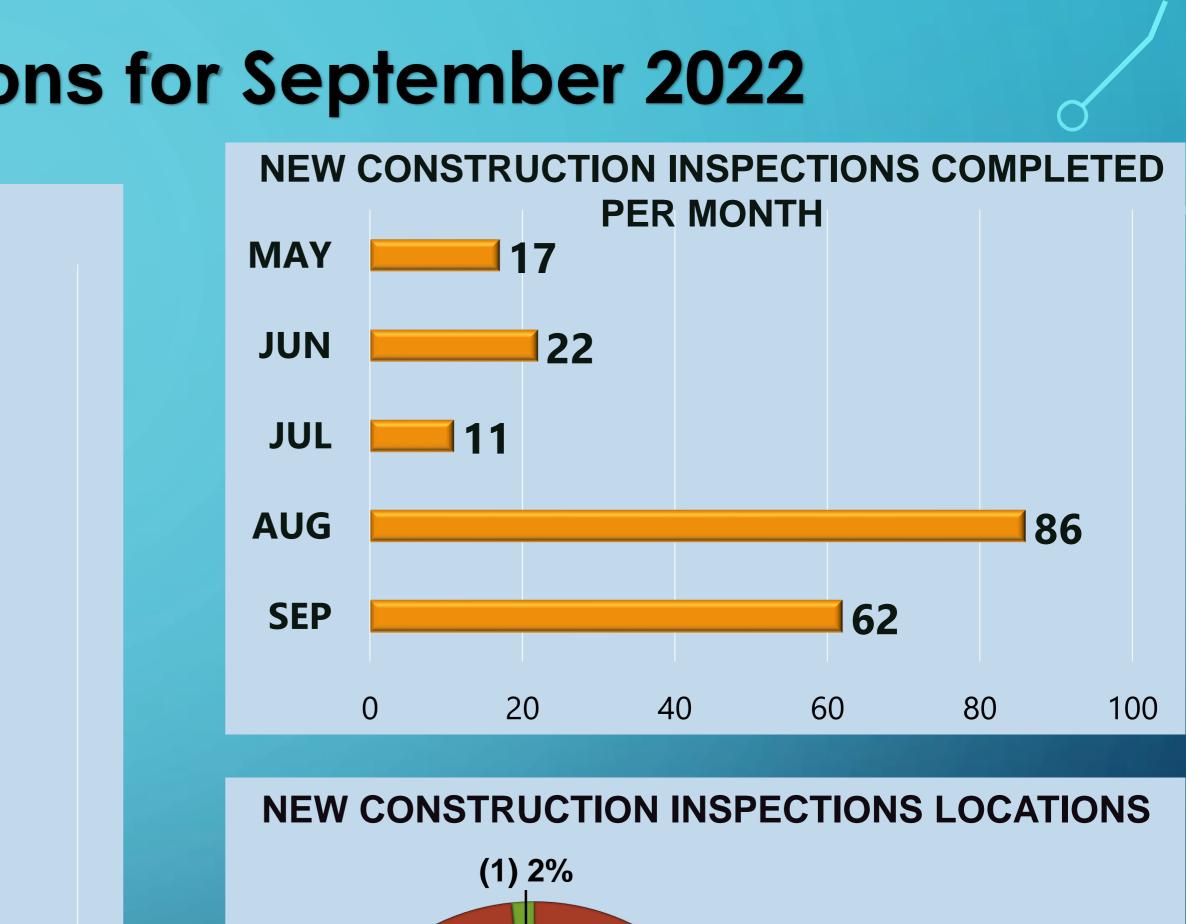

|                 |                 | Homeless woman poss. started the               |
| Structure Fire             | 09/17/2022 | 3686 W Dudley Ave       | NCRural | Closed          | Undetermined    | fire                                           |
| TOTAL: Fire Investigations |            |                         |         |                 |                 | 03                                             |

Plans Submitted & Review



# **Fire Prevention Division** Statistics for September 2022 New Construction Inspections Annual & Bi-Annual Inspections





## Plan Submitted for Review Statistics for September 2022





## Plan Reviewed By Statistics for September 2022







## **New Construction Inspections for September 2022**

## **NEW CONSTRUCTION INSPECTIONS BY TYPE**







60

60

70



Fire Chief: Timothy V. Henry, CFO, EFO

|--|

| Occupancy                  | Address                                | Inspector           | Action                         | Occupancy Type                                            | Notes         |
|----------------------------|----------------------------------------|---------------------|--------------------------------|-----------------------------------------------------------|---------------|
| Single Family<br>Residence | 14288 W El Mar AVE<br>Kerman, CA 93630 | Mavrikis,<br>George | Correction Notice Issued (1st) | R - Single Family Residence (Fire<br>Sprinklered NFPA13D) |               |
| Single Family<br>Residence | 14273 E El Mar AVE<br>Kerman, CA 93630 | Mavrikis,<br>George | Final (CNST INSP)              |