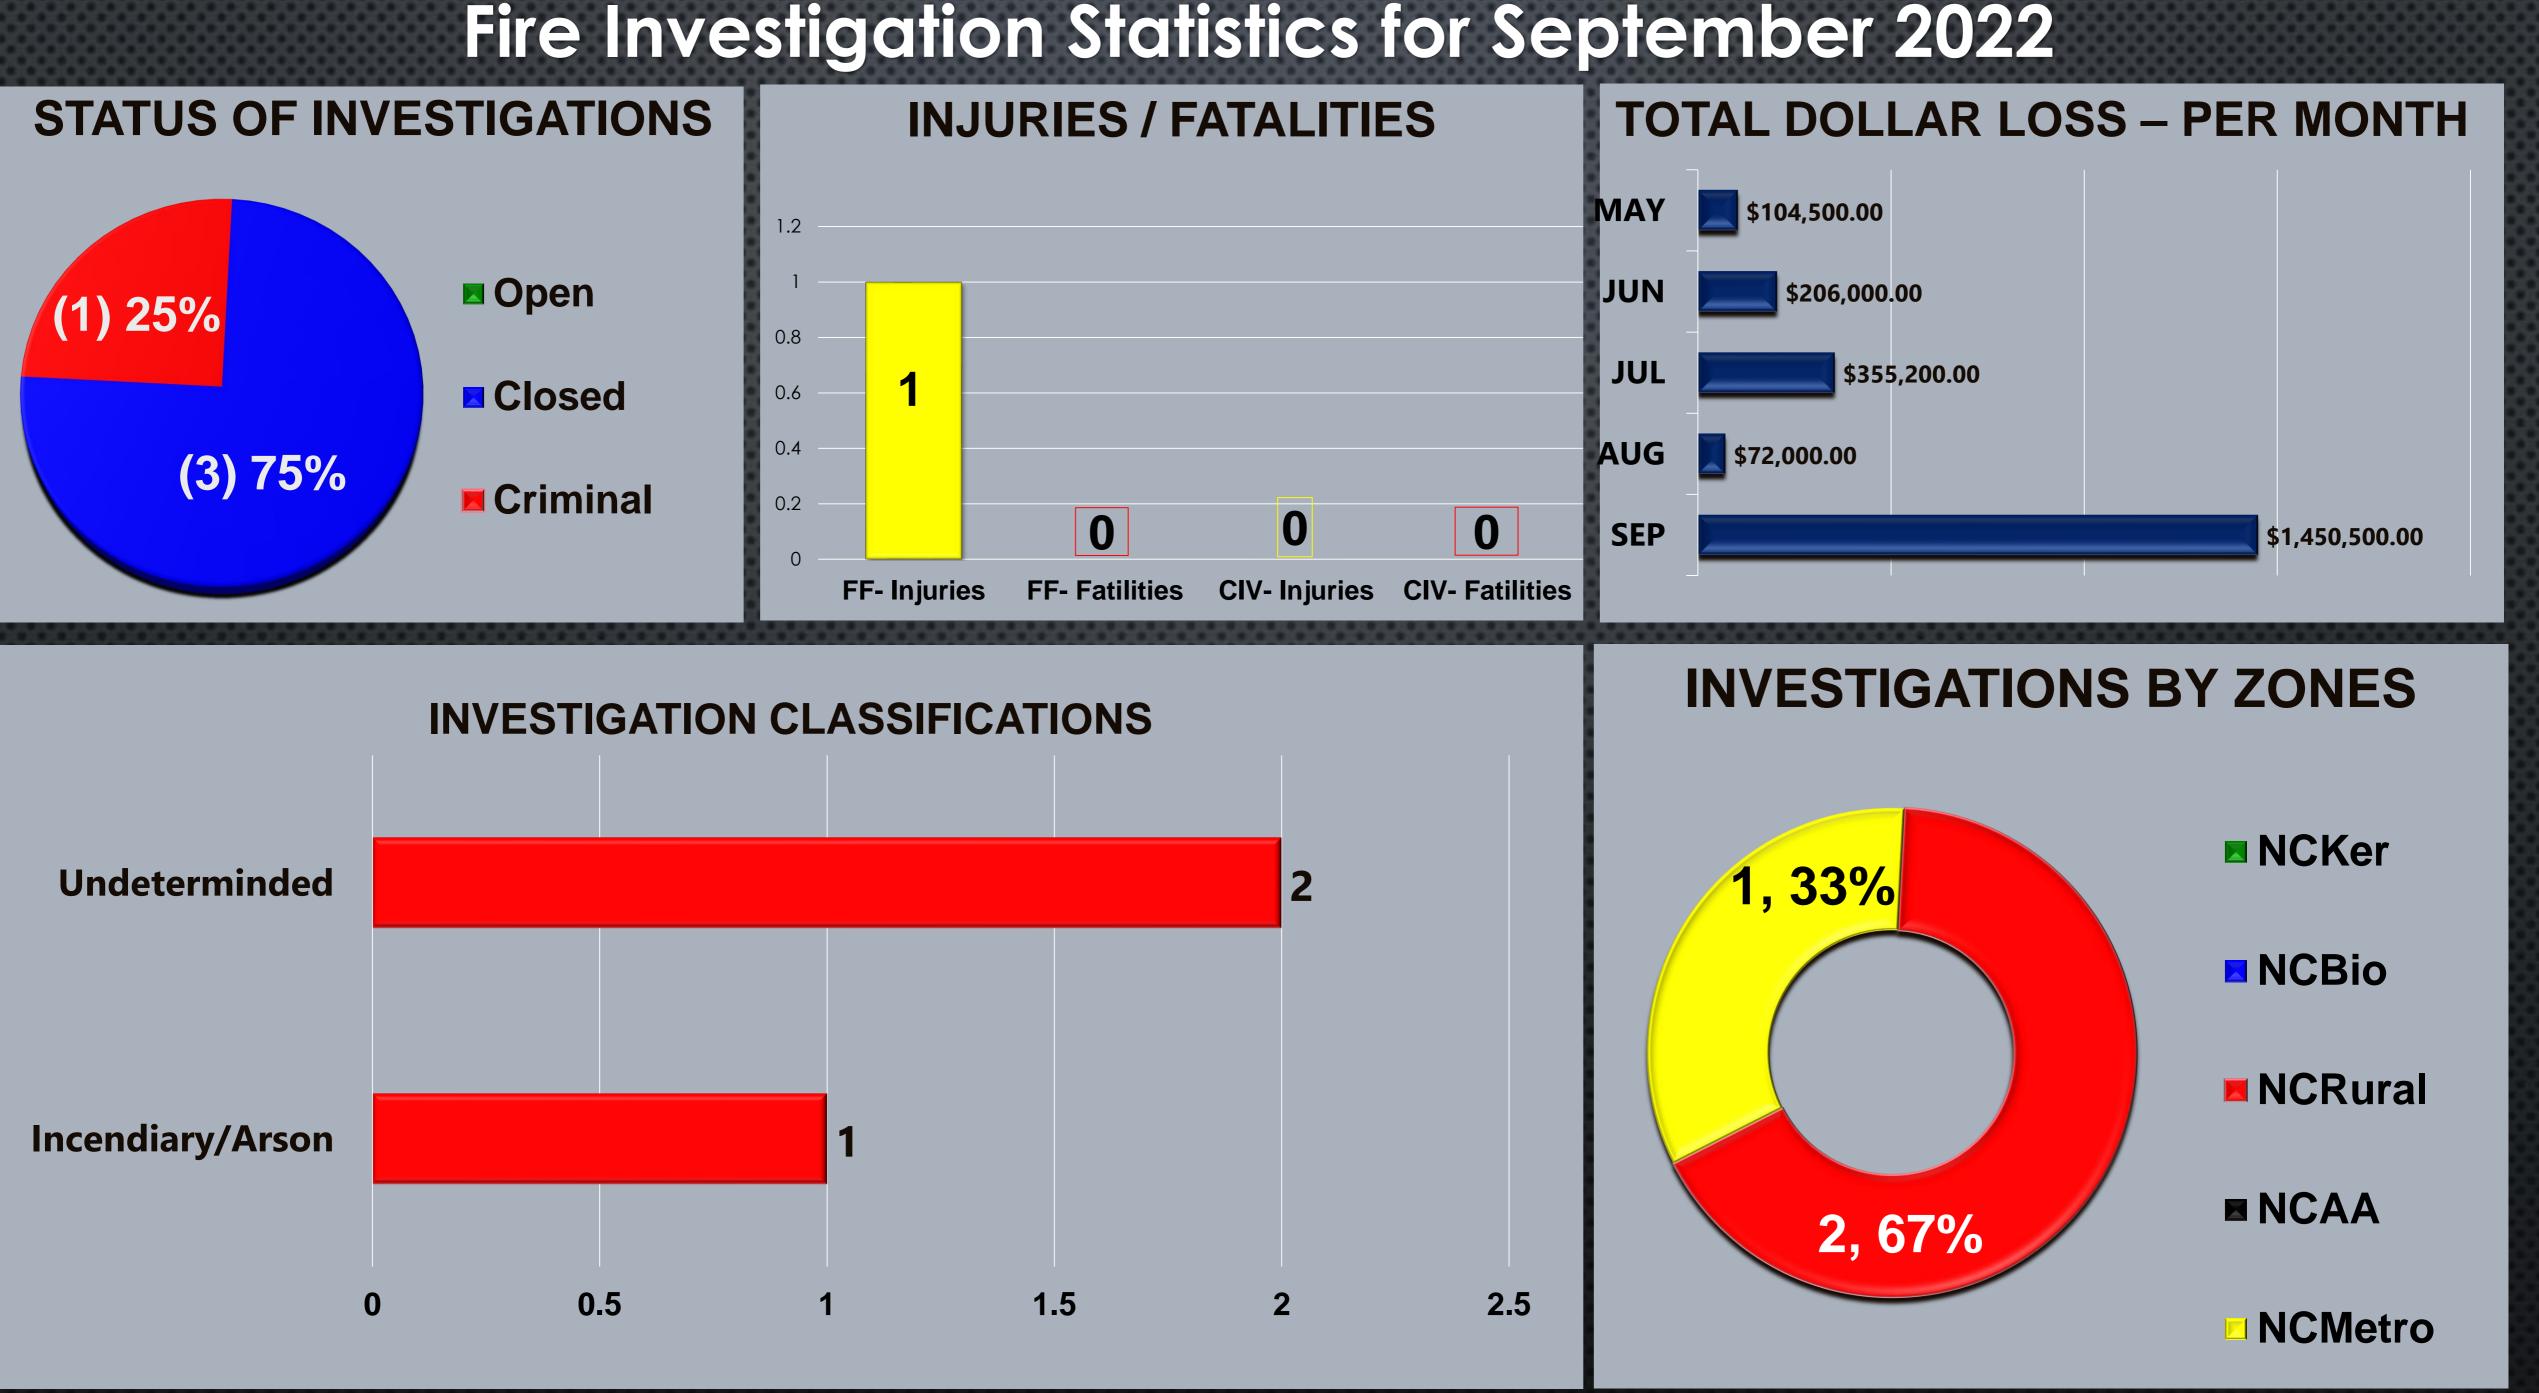

|
| 55 - NCKer | 5:02                                               |
| 55 - NCR55 | 7:32                                               |
| 56 - NCR56 | 8:30                                               |
| 57 - NCBio | 6:18                                               |
| 58 - NCR58 | 6:07                                               |
| 59 - NC59  | 7:05                                               |

AVERAGE RESPONSE TIME calculated from the average time difference between DISPATCH and ARRIVED times on Basic Info 4. Only REVIEWED incidents included.



emergencyreporting.com Doc Id: 56 Page # 1 of 1

# Fire Investigation Division **Statistics for September 2022**

## • Fire Investigations











## Fire Investigation Statistics for September 2022





Fire Chief: Timothy V. Henry, CFO, EFO

| Fire Invest                | igations   |                         |         |                 |                 |                                                |
|----------------------------|------------|-------------------------|---------|-----------------|-----------------|------------------------------------------------|
| TYPE OF FIRE /<br>INCIDENT | DATE OF    | LOCATION OF<br>INCIDENT | ZONE    | INVST<br>STATUS | INVST<br>CLASS. | NOTES                                          |
| Structure Fire             | 09/10/2022 | 4355 N College Ave      | NCMetro | Closed          | Undetermined    | vacant HM, poss. homeless occupied             |
| Vegetation Fire            | 09/16/2022 | Belmont & Marks         | NCRural | Closed