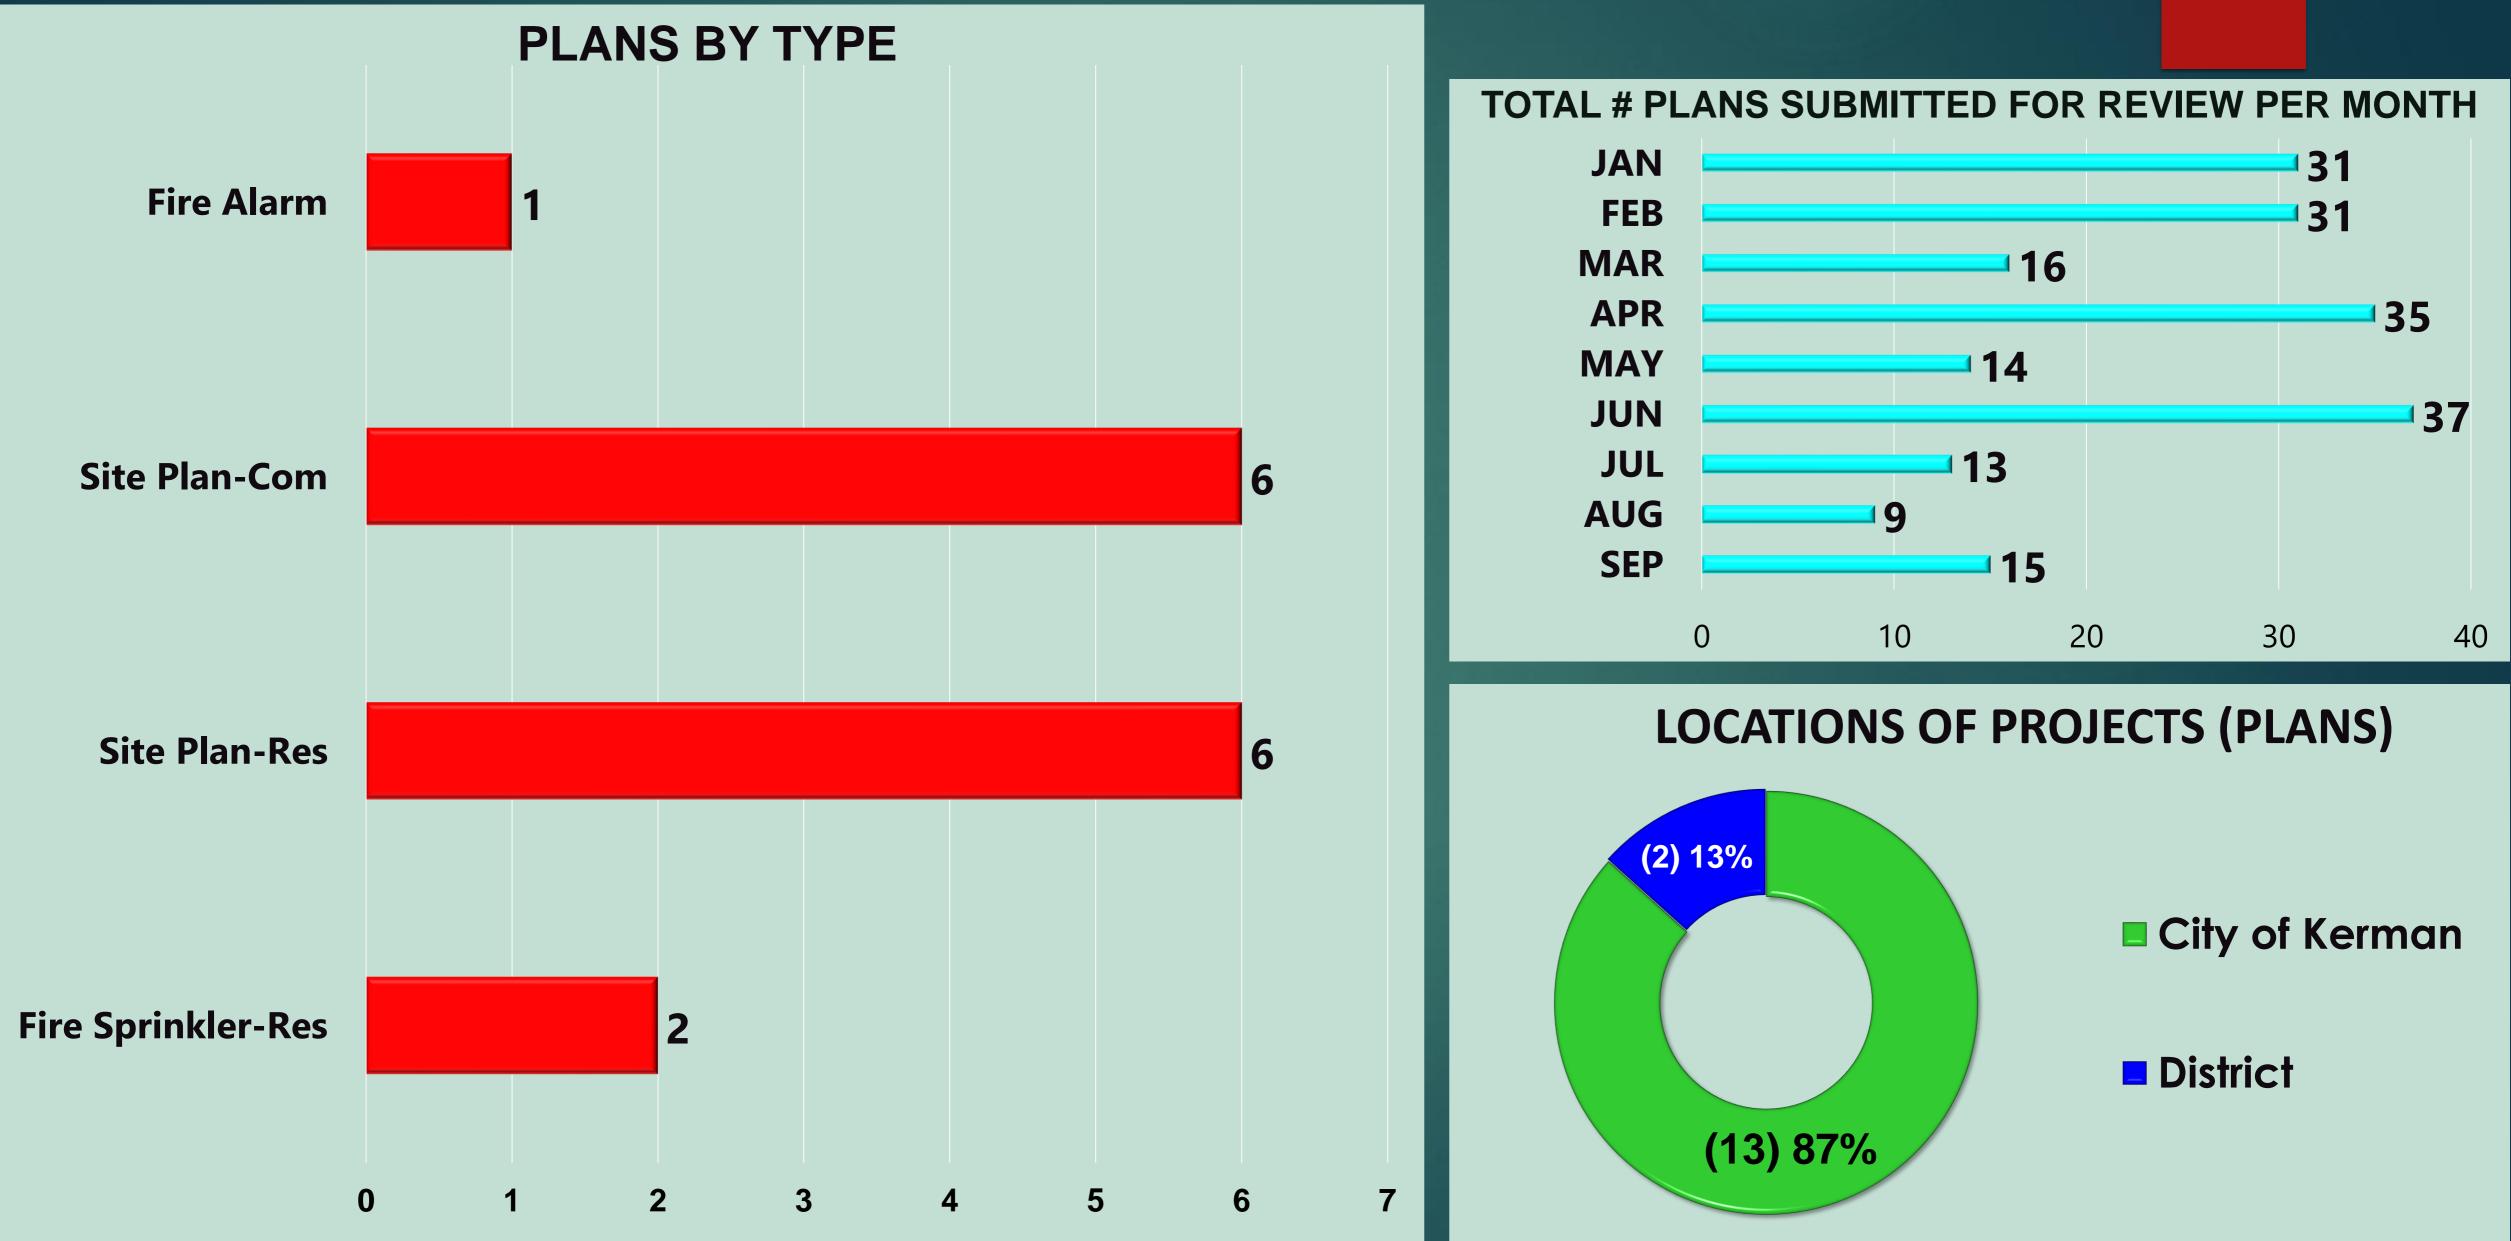

#### Breakdown by Major Incident Types for Date Range

Zone(s): All Zones | Start Date: 09/01/2022 | End Date: 09/30/2022

| MAJOR INCIDENT TYPE                | # INCIDENTS | % of TOTAL |
|------------------------------------|-------------|------------|
| Fires                              | 32          | 9.22%      |
| Rescue & Emergency Medical Service | 194         | 55.91%     |
| Hazardous Condition (No Fire)      | 10          | 2.88%      |
| Service Call                       | 22          | 6.34%      |
| Good Intent Call                   | 70          | 20.17%     |
| False Alarm & False Call           | 19          | 5.48%      |
| TOTAL                              | 347         | 100%       |

Only REVIEWED and/or LOCKED IMPORTED incidents are included. Summary results for a major incident type are not displayed if the count is zero.

emergencyreporting.com Doc Id: 553 Page # 1 of 2

| Detailed Breakdown by Incident Type                                                                       |             |            |
|-----------------------------------------------------------------------------------------------------------|-------------|------------|
| INCIDENT TYPE                                                                                             | # INCIDENTS | % of TOTAL |
| 100 - Fire, other                                                                                         | 2           | 0.58%      |
| 111 - Building fire                                                                                       | 3           | 0.86%      |
| 112 - Fires in structure other than in a building                                                         | 1           | 0.29%      |
| 116 - Fuel burner/boiler malfunction, fire confined                                                       | 1           | 0.29%      |
| 118 - Trash or rubbish fire, contained                                                                    | 1           | 0.29%      |
| 131 - Passenger vehicle fire                                                                              | 4           | 1.15%      |
| 132 - Road freight or transport vehicle fire                                                              | 1           | 0.29%      |
| 137 - Camper or recreational vehicle (RV) fire                                                            | 1           | 0.29%      |
| 140 - Natural vegetation fire, other                                                                      | 11          | 3.17%      |
| 143 - Grass fire                                                                                          | 1           | 0.29%      |
| 150 - Outside rubbish fire, other                                                                         | 1           | 0.29%      |
| 151 - Outside rubbish, trash or waste fire                                                                | 2           | 0.58%      |
| 160 - Special outside fire, other                                                                         | 3           | 0.86%      |
| 311 - Medical assist, assist EMS crew                                                                     | 27          | 7.78%      |
| 320 - Emergency medical service, other                                                                    | 2           | 0.58%      |
| 321 - EMS call, excluding vehicle accident with injury                                                    | 130         | 37.46%     |
| 322 - Motor vehicle accident with injuries                                                                | 24          | 6.92%      |
| 324 - Motor vehicle accident with no injuries.                                                            | 9           | 2.59%      |
| 352 - Extrication of victim(s) from vehicle                                                               | 1           | 0.29%      |
| 363 - Swift water rescue                                                                                  | 1           | 0.29%      |
| 411 - Gasoline or other flammable liquid spill                                                            | 1           | 0.29%      |
| 412 - Gas leak (natural gas or LPG)                                                                       | 3           | 0.86%      |
| 440 - Electrical wiring/equipment problem, other                                                          | 1           | 0.29%      |
| 444 - Power line down                                                                                     | 2           | 0.58%      |
| 445 - Arcing, shorted electrical equipment                                                                | 2           | 0.58%      |
| 481 - Attempt to burn                                                                                     | 1           | 0.29%      |
| 511 - Lock-out                                                                                            | 1           | 0.29%      |
| 520 - Water problem, other                                                                                | 1           | 0.29%      |
| 522 - Water or steam leak                                                                                 | 1           | 0.29%      |
| 550 - Public service assistance, other                                                                    | 6           | 1.73%      |
| 561 - Unauthorized burning                                                                                | 3           | 0.86%      |
| 571 - Cover assignment, standby, moveup                                                                   | 10          | 2.88%      |
| 600 - Good intent call, other                                                                             | 3           | 0.86%      |
| 611 - Dispatched & cancelled en route                                                                     | 53          | 15.27%     |
| 621 - Wrong location                                                                                      |             |            |
| 622 - No incident found on arrival at dispatch address                                                    | 1 3         | 0.29%      |
| 651 - Smoke scare, odor of smoke                                                                          | 9           | 2.59%      |
| 671 - HazMat release investigation w/no HazMat                                                            |             | 0.29%      |
| 700 - False alarm or false call, other                                                                    | 1           | 1.44%      |
| 700 - False alarm of false call, other<br>730 - System malfunction, other                                 | 5<br>2      | 0.58%      |
| 730 - System manufaction, other<br>731 - Sprinkler activation due to malfunction                          |             | 0.29%      |
| 733 - Smoke detector activation due to malfunction                                                        | 1           |            |
| 735 - Alarm system sounded due to malfunction                                                             | 2           | 0.58%      |
| 735 - Alarm system sounded due to manufaction<br>743 - Smoke detector activation, no fire - unintentional | 2           | 0.58%      |
|                                                                                                           | 1           | 0.29%      |
| 745 - Alarm system activation, no fire - unintentional                                                    | 6           | 1.73%      |
| TOTAL INCI                                                                                                | DENTS: 347  | 100%       |

#### Incident Count per Zone for Date Range

Start Date: 09/01/2022 | End Date: 09/30/2022

| ZONE                                                 | # INCIDENTS |
|------------------------------------------------------|-------------|
| FCF AutoAid - Fresno County AutoAid                  | 4           |
| FFD AutoAid - Fresno City Auto/Mutal Aid             | 5           |
| NC59 - North Central Metro, Station 59 Service Area  | 69          |
| NCBio - North Central Biola                          | 13          |
| NCKer - North Central Kerman                         | 87          |
| NCR54 - North Central Rural, Station 54 Service Area | 57          |
| NCR55 - North Central Rural, Station 55 Service Area | 25          |
| NCR56 - North Central Rural, Station 56 Service Area | 28          |
| NCR57 - North Central Rural, Station 57 Service Area | 13          |
| NCR58 - North Central Rural, Station 58 Service Area | 46          |
| TOTAL:                                               | 347         |

#### Count of Incidents by Incident Type for Incident Status for Date Range

Incident Status(s): All Incident Statuses | Sort By: IncidentType | Start Date: 09/01/2022 | End Date: 09/30/2022

| INCIDENT TYPE                                          | # INCIDENTS |
|--------------------------------------------------------|-------------|
| 100 - Fire, other                                      | 2           |
| 111 - Building fire                                    | 3           |
| 112 - Fires in structure other than in a building      | 1           |
| 116 - Fuel burner/boiler malfunction, fire confined    | 1           |
| 118 - Trash or rubbish fire, contained                 | 1           |
| 131 - Passenger vehicle fire                           | 4           |
| 132 - Road freight or transport vehicle fire           | 1           |
| 137 - Camper or recreational vehicle (RV) fire         | 1           |
| 140 - Natural vegetation fire, other                   | 11          |
| 143 - Grass fire                                       | 1           |
| 150 - Outside rubbish fire, other                      | 1           |
| 151 - Outside rubbish, trash or waste fire             | 2           |
| 160 - Special outside fire, other                      | 3           |
| 311 - Medical assist, assist EMS crew                  | 27          |
| 320 - Emergency medical service, other                 | 2           |
| 321 - EMS call, excluding vehicle accident with injury | 130         |
| 322 - Motor vehicle accident with injuries             | 24          |
| 324 - Motor vehicle accident with no injuries.         | 9           |
| 352 - Extrication of victim(s) from vehicle            | 1           |
| 363 - Swift water rescue                               | 1           |
| 411 - Gasoline or other flammable liquid spill         | 1           |
| 412 - Gas leak (natural gas or LPG)                    | 3           |
| 440 - Electrical wiring/equipment problem, other       | 1           |
| 444 - Power line down                                  | 2           |
| 445 - Arcing, shorted electrical equipment             | 2           |
| 481 - Attempt to burn                                  | 1           |
| 511 - Lock-out                                         | 1           |
| 520 - Water problem, other                             | 1           |
| 522 - Water or steam leak                              | 1           |
| 550 - Public service assistance, other                 | 6           |
| 561 - Unauthorized burning                             | 3           |
| 571 - Cover assignment, standby, moveup                | 10          |
| 600 - Good intent call, other                          | 3           |
| 611 - Dispatched & cancelled en route                  | 53          |
| 621 - Wrong location                                   | 1           |
| 622 - No incident found on arrival at dispatch address | 3           |
| 651 - Smoke scare, odor of smoke                       | 9           |
| 671 - HazMat release investigation w/no HazMat         | 1           |

This report displays Incidents by Incident type for the selected Incident Status (es) and chosen date range. Nemsis 2 & 3 Incidents Included.

emergencyreporting.com Doc Id: 1673 Page # 1 of 2

| Total Incidents                                          | 348 |
|----------------------------------------------------------|-----|
| Incidents Without Incident Type                          | 1   |
| 745 - Alarm system activation, no fire - unintentional   | 6   |
| 743 - Smoke detector activation, no fire - unintentional | 1   |
| 735 - Alarm system sounded due to malfunction            | 2   |
| 733 - Smoke detector activation due to malfunction       | 2   |
| 731 - Sprinkler activation due to malfunction            | 1   |
| 730 - System malfunction, other                          | 2   |
| 700 - False alarm or false call, other                   | 5   |