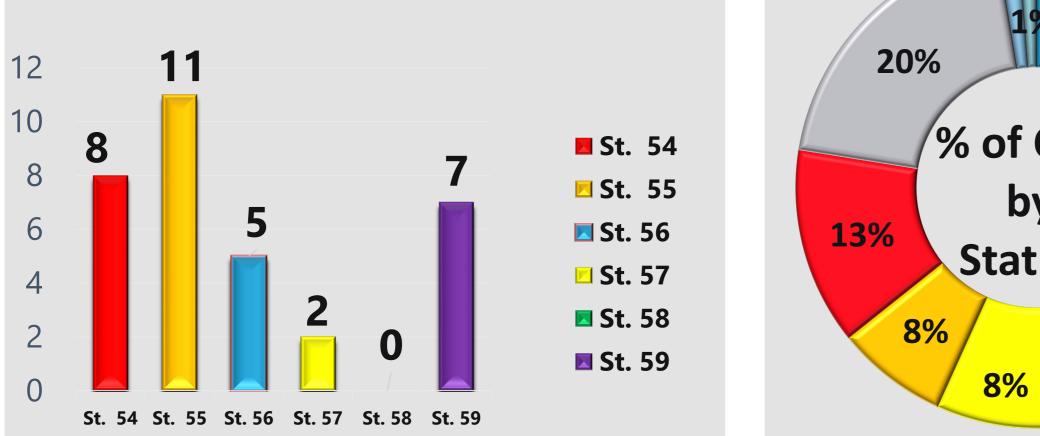

#### Count of Overlapping Incidents for Date Range

Start Date: 09/01/2022 | End Date: 09/30/2022

| # OVERLAPPING        |               |         | % OVERLAPPIN  | G            | TOTAL     |                                                |
|----------------------|---------------|---------|---------------|--------------|-----------|------------------------------------------------|
| 109                  |               |         | 31.41         |              | 3         | 47                                             |
|                      |               | OVERLA  | PPING INCIDEN | T DETAILS    |           |                                                |
| ALARM                | CLEAR/CA      | NCEL    | INCIDENT #    | INCIDENT TYP | E STATION | ZONE                                           |
| /2/2022              |               |         |               |              |           |                                                |
| 9/2/2022 6:24:43 AM  | 9/2/2022 6:50 | ):31 AM | 2022-2063710  | 321          | NCR58     | North Central Rural,<br>Station 58 Service Are |
| 9/2/2022 6:29:02 AM  | 9/2/2022 6:38 | 3:19 AM | 2022-2063709  | 311          | NCR54     | North Central Rural,<br>Station 54 Service Are |
| 9/2/2022 9:19:07 AM  | 9/2/2022 9:38 | 3:15 AM | 2022-2063711  | 311          | NCR54     | North Central Rural,<br>Station 54 Service Are |
| 9/2/2022 9:35:04 AM  | 9/2/2022 9:56 | 6:35 AM | 2022-2063712  | 311          | NCR58     | North Central Rural,<br>Station 58 Service Are |
| /3/2022              |               |         |               |              |           |                                                |
| 9/3/2022 10:25:21 AM | 9/3/2022 10:4 | 0:35 AM | 2022-2063719  | 321          | NCKer     | North Central Kermar                           |
| 9/3/2022 10:34:51 AM | 9/3/2022 10:4 | 8:03 AM | 2022-2063720  | 322          | NCKer     | North Central Kermar                           |
| 9/3/2022 10:46:58 AM | 9/3/2022 11:1 | 0:26 AM | 2022-2063721  | 321          | NCKer     | North Central Kermar                           |
| 9/3/2022 7:17:58 PM  | 9/3/2022 7:3  | I:44 PM | 2022-2063724  | 651          | NCR55     | North Central Rural,<br>Station 55 Service Are |
| 9/3/2022 7:22:08 PM  | 9/3/2022 7:46 | 6:54 PM | 2022-2063725  | 445          | NC59      | North Central Metro,<br>Station 59 Service Are |
| )/4/2022             |               |         |               |              |           |                                                |
| 9/4/2022 6:19:27 PM  | 9/4/2022 6:46 | 5:34 PM | 2022-2063733  | 321          | NC59      | North Central Metro,<br>Station 59 Service Are |
| 9/4/2022 6:19:58 PM  | 9/4/2022 7:07 | 7:14 PM | 2022-2063737  | 160          | NCR54     | North Central Rural,<br>Station 54 Service Are |
| 9/4/2022 6:35:09 PM  | 9/4/2022 6:50 | ):21 PM | 2022-2063735  | 700          | NCR54     | North Central Rural,<br>Station 54 Service Are |
| 9/4/2022 6:39:39 PM  | 9/4/2022 6:44 | 4:13 PM | 2022-2063734  | 571          | NCR58     | North Central Rural,<br>Station 58 Service Are |
| 9/4/2022 6:41:00 PM  | 9/4/2022 6:5  | 1:09 PM | 2022-2063736  | 322          | NCR55     | North Central Rural,<br>Station 55 Service Are |
| 9/4/2022 7:31:20 PM  | 9/4/2022 7:58 | 3:26 PM | 2022-2063738  | 321          | NCR55     | North Central Rural,<br>Station 55 Service Are |
| 9/4/2022 7:45:04 PM  | 9/4/2022 7:58 | 3:32 PM | 2022-2063739  | 571          | NCKer     | North Central Kerman                           |
| /6/2022              |               |         |               |              |           |                                                |
| 9/6/2022 7:20:16 AM  | 9/6/2022 7:39 | 9:13 AM | 2022-2063755  | 322          | NCR54     | North Central Rural,<br>Station 54 Service Are |
| 9/6/2022 7:33:12 AM  | 9/6/2022 7:44 | 1:38 AM | 2022-2063756  | 321          | NCKer     | North Central Kerma                            |
| 9/6/2022 12:02:28 PM | 9/6/2022 12:2 | 2:03 PM | 2022-2063757  | 321          | NCR55     | North Central Rural,<br>Station 55 Service Are |
| 9/6/2022 12:18:19 PM | 9/6/2022 12:4 | 9:06 PM | 2022-2063758  | 321          | NCR58     | North Central Rural,<br>Station 58 Service Are |
| 9/6/2022 5:58:27 PM  | 9/6/2022 6:19 | 9:06 PM | 2022-2063763  | 320          | NC59      | North Central Metro,<br>Station 59 Service Are |

Percentage of incidents overlapping from total incidents in month, year. Compared incident time range as either Alarm to Cancel or Alarm to Clear for incidents that have either Cancel or Clear time recorded. Reviewed calls only. Group by date. Displays date, incident number, incident type (numeric only), zone, and station.