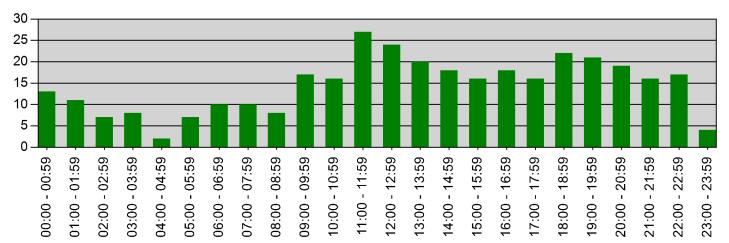

#### Incidents by Hour for Date Range

Start Date: 09/01/2022 | End Date: 09/30/2022

| HOUR          | # of CALLS |
|---------------|------------|
| 00:00 - 00:59 | 13         |
| 01:00 - 01:59 | 11         |
| 02:00 - 02:59 | 7          |
| 03:00 - 03:59 | 8          |
| 04:00 - 04:59 | 2          |
| 05:00 - 05:59 | 7          |
| 06:00 - 06:59 | 10         |
| 07:00 - 07:59 | 10         |
| 08:00 - 08:59 | 8          |
| 09:00 - 09:59 | 17         |
| 10:00 - 10:59 | 16         |
| 11:00 - 11:59 | 27         |
| 12:00 - 12:59 | 24         |
| 13:00 - 13:59 | 20         |
| 14:00 - 14:59 | 18         |
| 15:00 - 15:59 | 16         |
| 16:00 - 16:59 | 18         |
| 17:00 - 17:59 | 16         |
| 18:00 - 18:59 | 22         |
| 19:00 - 19:59 | 21         |
| 20:00 - 20:59 | 19         |
| 21:00 - 21:59 | 16         |
| 22:00 - 22:59 | 17         |
| 23:00 - 23:59 | 4          |