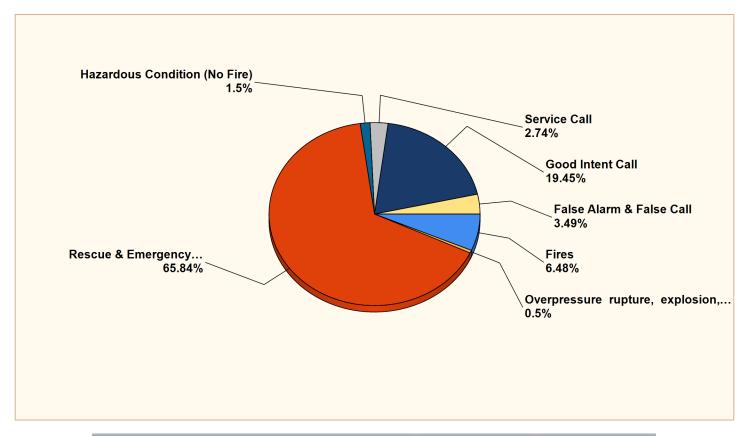

#### Breakdown by Major Incident Types for Date Range

Zone(s): All Zones | Start Date: 01/01/2022 | End Date: 01/31/2022

| MAJOR INCIDENT TYPE                                 | # INCIDENTS | % of TOTAL |
|-----------------------------------------------------|-------------|------------|
| Fires                                               | 26          | 6.48%      |
| Overpressure rupture, explosion, overheat - no fire | 2           | 0.5%       |
| Rescue & Emergency Medical Service                  | 264         | 65.84%     |
| Hazardous Condition (No Fire)                       | 6           | 1.5%       |
| Service Call                                        | 11          | 2.74%      |
| Good Intent Call                                    | 78          | 19.45%     |
| False Alarm & False Call                            | 14          | 3.49%      |
| TOTAL                                               | 401         | 100%       |