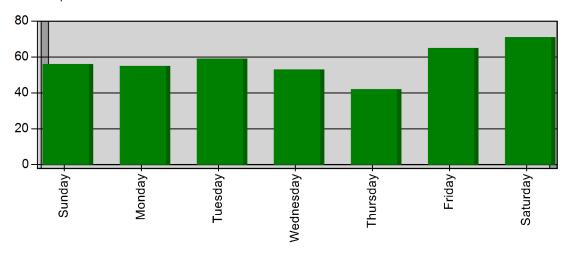

#### Incidents by Day of the Week for Date Range

Start Date: 01/01/2022 | End Date: 01/31/2022

| DAY OF THE WEEK | # INCIDENTS |
|-----------------|-------------|
| Sunday          | 56          |
| Monday          | 55          |
| Tuesday         | 59          |
| Wednesday       | 53          |
| Thursday        | 42          |
| Friday          | 65          |
| Saturday        | 71          |

TOTAL 401

Kerman, CA

This report was generated on 2/4/2022 12:45:33 PM