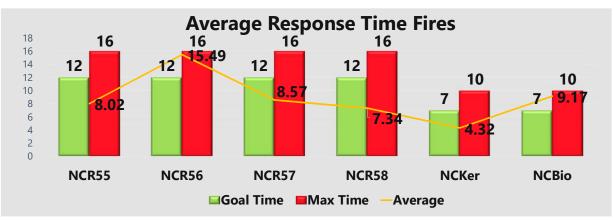

#### Average Response Time per Zone for Date Range

Start Date: 01/01/2022 | End Date: 01/31/2022

| Zone                                                 | AVERAGE RESPONSE TIME in minutes (Dispatch to Arrived) |
|------------------------------------------------------|--------------------------------------------------------|
| NCR56 - North Central Rural, Station 56 Service Area | 15:49                                                  |
| FCF AutoAid - Fresno County AutoAid                  | 10:55                                                  |
| FFD AutoAid - Fresno City Auto/Mutal Aid             | 10:15                                                  |
| NCBio - North Central Biola                          | 9:17                                                   |
| NCR57 - North Central Rural, Station 57 Service Area | 8:57                                                   |
| NCAA - North Central Auto Aide Area                  | 8:47                                                   |
| NCR55 - North Central Rural, Station 55 Service Area | 8:02                                                   |
| NCR58 - North Central Rural, Station 58 Service Area | 7:34                                                   |
| NC59 - North Central Metro Service Area              | 5:13                                                   |
| NCKer - North Central Kerman                         | 4:32                                                   |