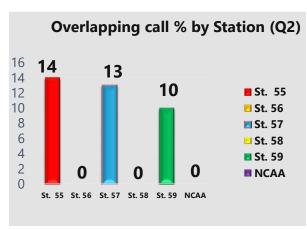

#### **Count of Overlapping Incidents for Date Range**

Start Date: 01/01/2022 | End Date: 01/31/2022

| # OVERLAPPING | % OVERLAPPING | TOTAL |
|---------------|---------------|-------|
| 131           | 32.67         | 401   |

#### Count of Overlapping Incidents for Station for Date Range (In Service Time Used)

Incident Status(s): All Incident Statuses | Station(s): NCKer | Start Date: 01/01/2022 | End Date: 01/31/2022

| OVERLAPPING COUNT | PERCENT OVERLAPPING | TOTAL |
|-------------------|---------------------|-------|
| 18                | 13.53 %             | 133   |

#### Count of Overlapping Incidents for Station for Date Range (In Service Time Used)

Incident Status(s): All Incident Statuses | Station(s): NCR58 | Start Date: 01/01/2022 | End Date: 01/31/2022

| OVERLAPPING COUNT | PERCENT OVERLAPPING | TOTAL |
|-------------------|---------------------|-------|
| 0                 | NaN %               |       |