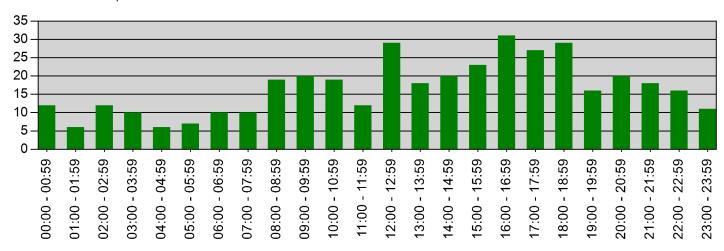

#### Incidents by Hour for Date Range

Start Date: 01/01/2022 | End Date: 01/31/2022

| HOUR          | # of CALLS |
|---------------|------------|
| 00:00 - 00:59 | 12         |
| 01:00 - 01:59 | 6          |
| 02:00 - 02:59 | 12         |
| 03:00 - 03:59 | 10         |
| 04:00 - 04:59 | 6          |
| 05:00 - 05:59 | 7          |
| 06:00 - 06:59 | 10         |
| 07:00 - 07:59 | 10         |
| 08:00 - 08:59 | 19         |
| 09:00 - 09:59 | 20         |
| 10:00 - 10:59 | 19         |
| 11:00 - 11:59 | 12         |
| 12:00 - 12:59 | 29         |
| 13:00 - 13:59 | 18         |
| 14:00 - 14:59 | 20         |
| 15:00 - 15:59 | 23         |
| 16:00 - 16:59 | 31         |
| 17:00 - 17:59 | 27         |
| 18:00 - 18:59 | 29         |
| 19:00 - 19:59 | 16         |
| 20:00 - 20:59 | 20         |
| 21:00 - 21:59 | 18         |
| 22:00 - 22:59 | 16         |
| 23:00 - 23:59 | 11         |

Page # 1 of 1

Kerman, CA

This report was generated on 2/4/2022 12:46:31 PM