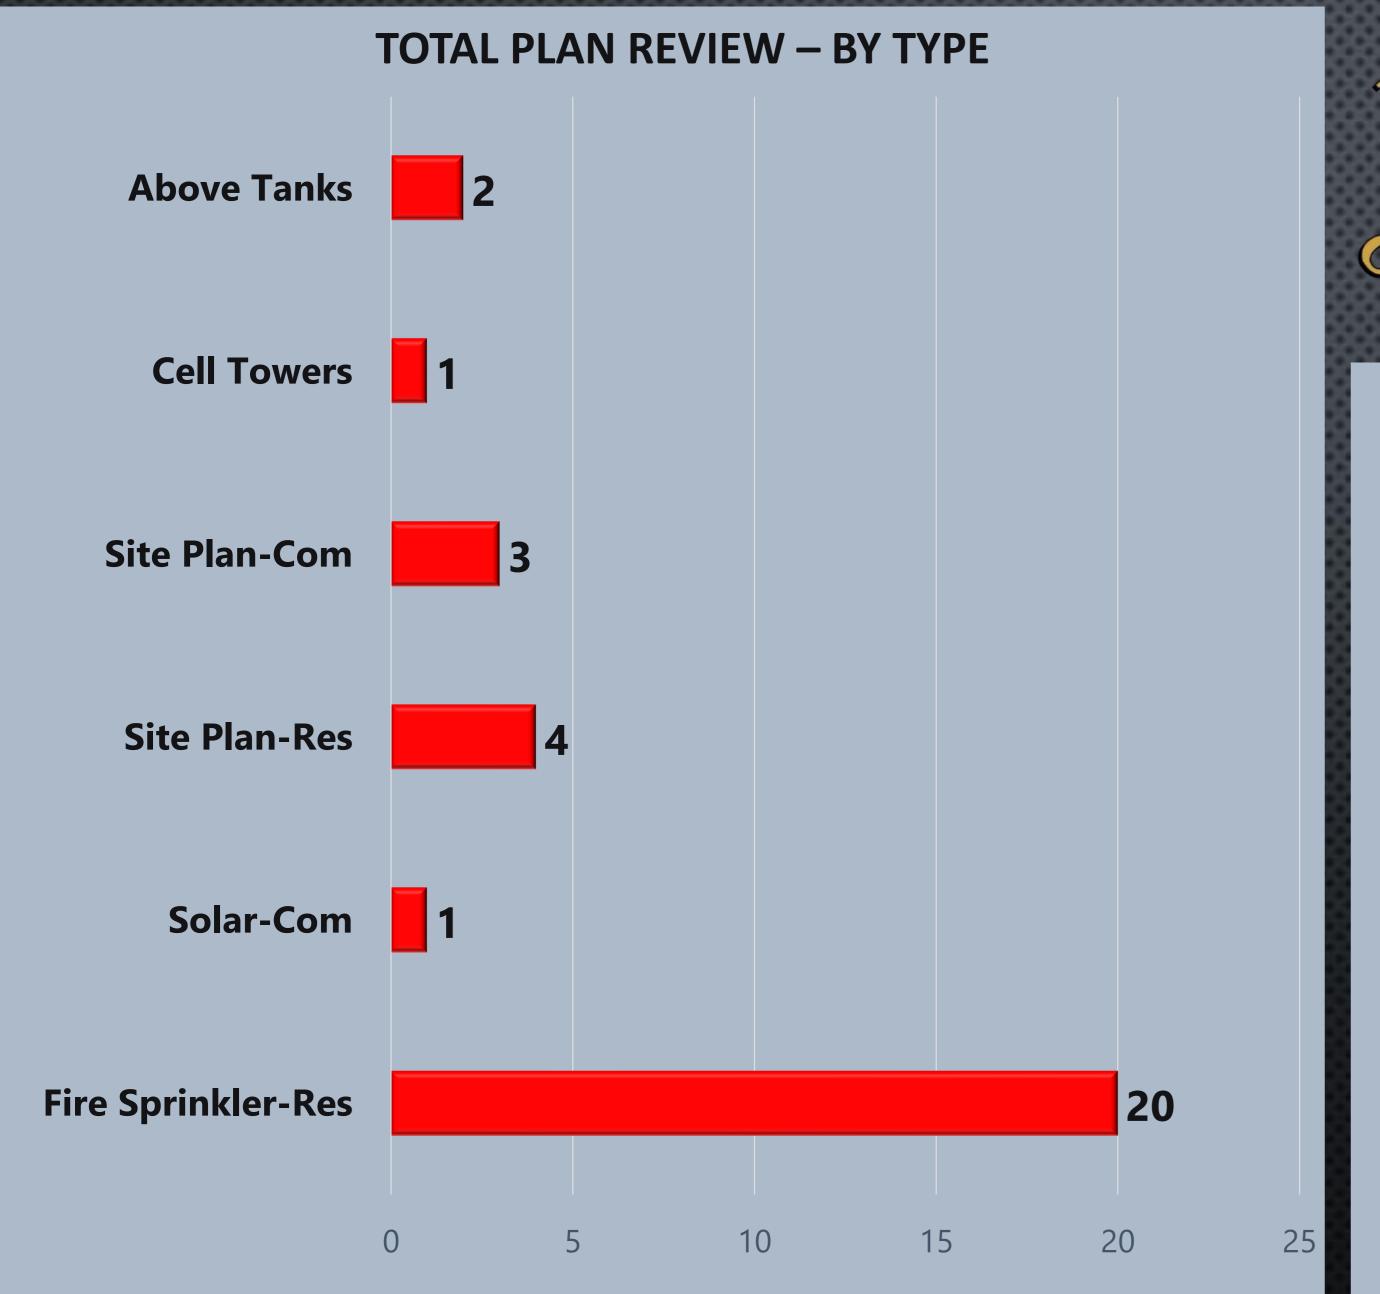

|                            |                                  |                     |  |  |  |  |
| Permit: Cell Phone Tower Review  Porto Brothers Solar |                            |                                  |                     |  |  |  |  |

| Project                          | Location                  | Occupancy Type                 | Sq. Feet           |
|----------------------------------|---------------------------|--------------------------------|--------------------|
| Dakota Ave 9361 (NC-20-00132)    | 9361 W Dakota Ave         |                                |                    |
| Permit: Above Ground Tank Review | Plans Received: 1/26/2022 | Plans to Consultant: 1/27/2022 | Days in Process: 6 |

Fire Prevention – Plan Review Statistics for January 2022





Total # of Plans Submitted for Review

31





Fire Chief: Timothy V. Henry, CFO, EFO

| OCCUPANCY                          | ADDRESS                                   | DATE       | INSPECTOR              | RESULT                               | OCCUPANCY<br>TYPE                                        | SQUARE<br>FOOTAGE | NOTES                                          |  |
|------------------------------------|-------------------------------------------|------------|------------------------|--------------------------------------|----------------------------------------------------------|-------------------|------------------------------------------------|--|
| Inspection Type: Annual            |                                           |            |                        |