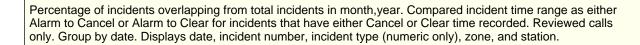

#### **Count of Overlapping Incidents for Date Range**

Start Date: 01/01/2022 | End Date: 01/31/2022

| # OVERLAPPING | % OVERLAPPING | TOTAL |
|---------------|---------------|-------|
| 131           | 32.67         | 401   |