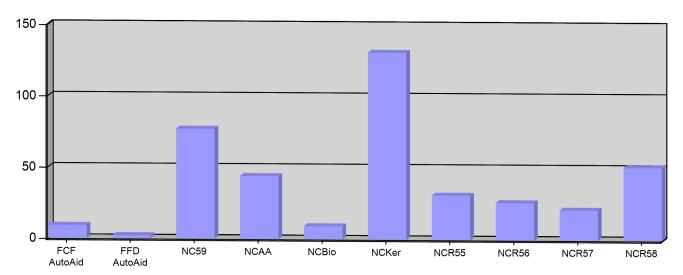

#### Incident Count per Zone for Date Range

Start Date: 01/01/2022 | End Date: 01/31/2022

| ZONE                                                 | # INCIDENTS |
|------------------------------------------------------|-------------|
| FCF AutoAid - Fresno County AutoAid                  | 9           |
| FFD AutoAid - Fresno City Auto/Mutal Aid             | 2           |
| NC59 - North Central Metro Service Area              | 77          |
| NCAA - North Central Auto Aide Area                  | 44          |
| NCBio - North Central Biola                          | 9           |
| NCKer - North Central Kerman                         | 131         |
| NCR55 - North Central Rural, Station 55 Service Area | 31          |
| NCR56 - North Central Rural, Station 56 Service Area | 26          |
| NCR57 - North Central Rural, Station 57 Service Area | 21          |
| NCR58 - North Central Rural, Station 58 Service Area | 51          |