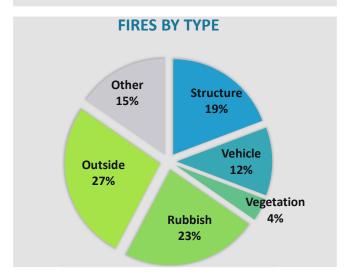

#### Breakdown by Major Incident Types for Date Range

Zone(s): All Zones | Start Date: 01/01/2022 | End Date: 01/31/2022

| MAJOR INCIDENT TYPE                                 | # INCIDENTS | % of TOTAL |
|-----------------------------------------------------|-------------|------------|
| Fires                                               | 26          | 6.48%      |
| Overpressure rupture, explosion, overheat - no fire | 2           | 0.5%       |
| Rescue & Emergency Medical Service                  | 264         | 65.84%     |
| Hazardous Condition (No Fire)                       | 6           | 1.5%       |
| Service Call                                        | 11          | 2.74%      |
| Good Intent Call                                    | 78          | 19.45%     |
| False Alarm & False Call                            | 14          | 3.49%      |
| TOTAL                                               | 401         | 100%       |