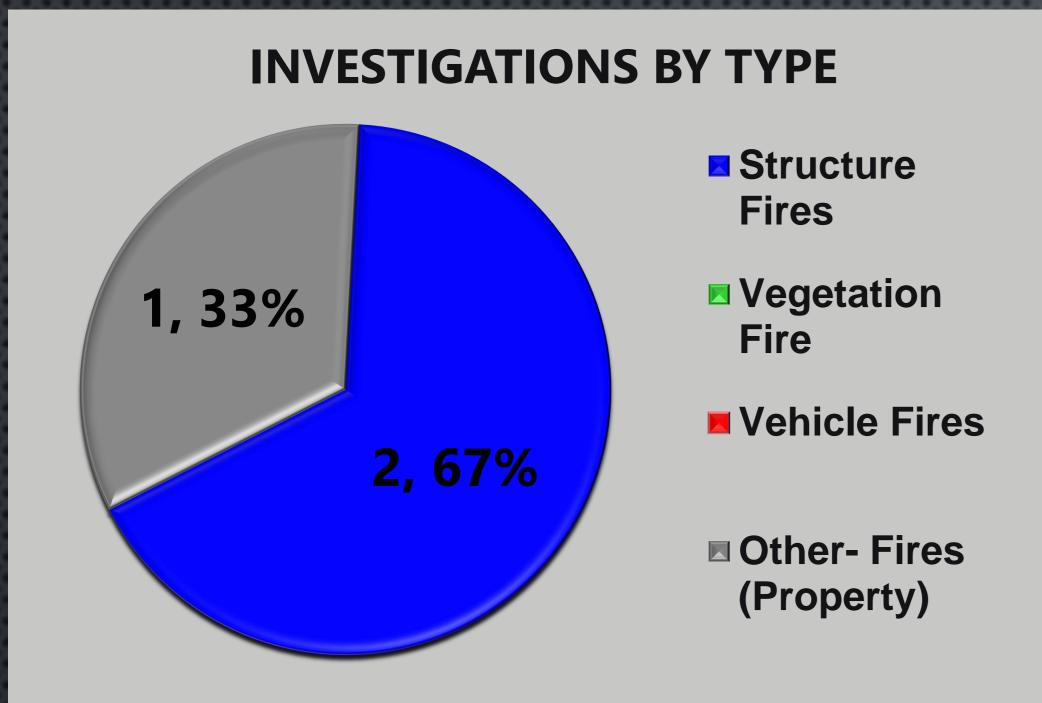

ctrical Fire                                                         |
| Structure Fire          | 1/8/2022                   | 7221 S Jameson Ave   | NCRural | Open                    | Incendiary                   | Cheese Factory - Arson, Identified Person of Interest                   |
| Property Fire           | 1/20/2022                  | 3255 W Floradora Ave | NCAA    | NCAA Open Ince          |                              | Suspect fire bomb (2) res. 2nd Fire at this location. Suspect at large. |
|                         | TOTAL: Fire Investigations |                      |         |                         |                              |                                                                         |

District Overall Fire Investigation Statistics for January 2022







**DOLLAR LOSS** 

\$3,000,000.00

















Fire Chief: Timothy V. Henry, CFO, EFO

| Code Violations / Enforcement |                                                                |                    |           |                                     |                         |
|-------------------------------|----------------------------------------------------------------|--------------------|-----------|-------------------------------------|-------------------------|
| TYPE OF CASE                  | TYPE OF CASE DATE OF CASE LOCATION OF INCIDENT ISSUE / OFFENSE |                    |           |                                     | OTES                    |
| Code                          |                                                                | 566 S. Madera Ave