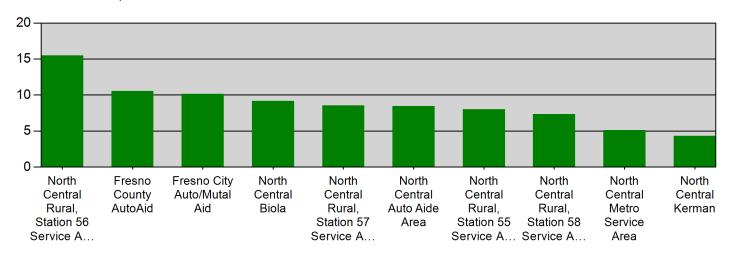

#### Incident Count per Zone for Date Range

Start Date: 01/01/2022 | End Date: 01/31/2022

| ZONE                                                 | # INCIDENTS |
|------------------------------------------------------|-------------|
| FCF AutoAid - Fresno County AutoAid                  | 9           |
| FFD AutoAid - Fresno City Auto/Mutal Aid             | 2           |
| NC59 - North Central Metro Service Area              | 77          |
| NCAA - North Central Auto Aide Area                  | 44          |
| NCBio - North Central Biola                          | 9           |
| NCKer - North Central Kerman                         | 131         |
| NCR55 - North Central Rural, Station 55 Service Area | 31          |
| NCR56 - North Central Rural, Station 56 Service Area | 26          |
| NCR57 - North Central Rural, Station 57 Service Area | 21          |
| NCR58 - North Central Rural, Station 58 Service Area | 51          |