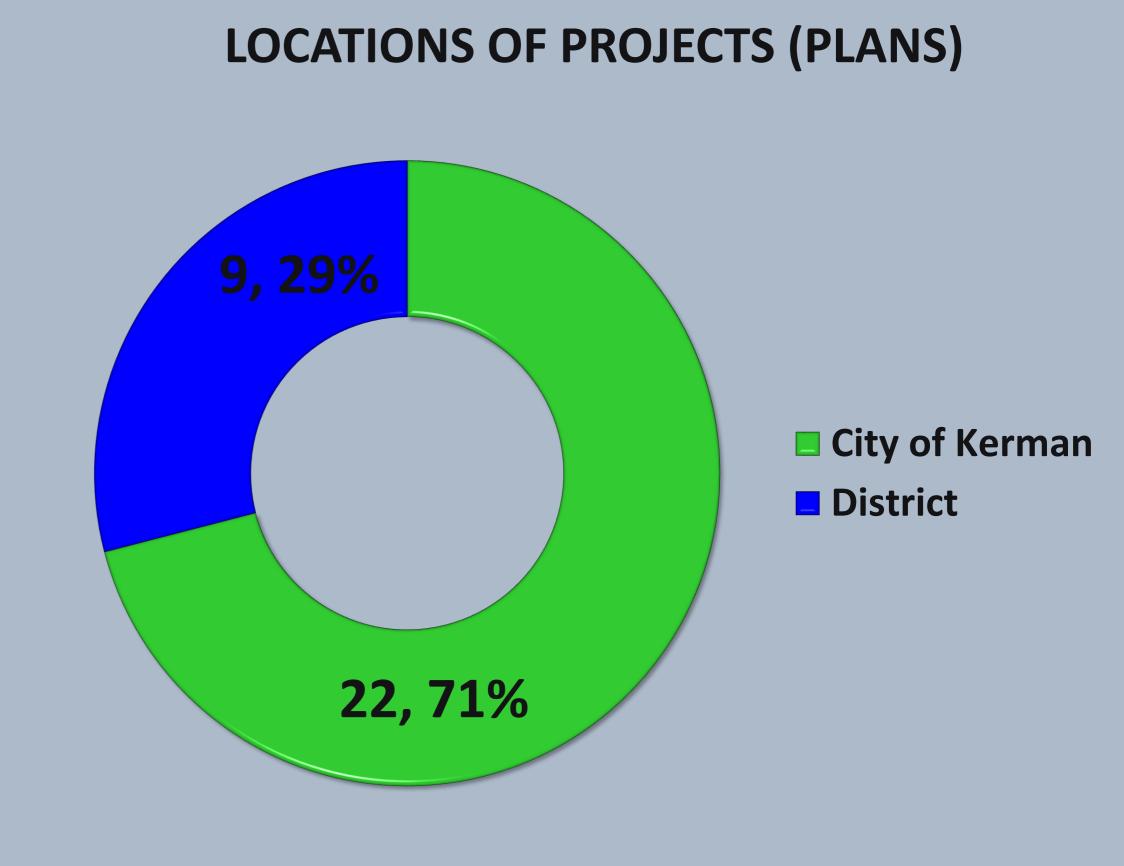

|                     |  |  |  |  |
| Permit: Cell Phone Tower Review  Porto Brothers Solar |                            |                                  |                     |  |  |  |  |

| Project                          | Location                  | Occupancy Type                 | Sq. Feet           |
|----------------------------------|---------------------------|--------------------------------|--------------------|
| Dakota Ave 9361 (NC-20-00132)    | 9361 W Dakota Ave         |                                |                    |
| Permit: Above Ground Tank Review | Plans Received: 1/26/2022 | Plans to Consultant: 1/27/2022 | Days in Process: 6 |

Fire Prevention – Plan Review Statistics for January 2022





Total # of Plans Submitted for Review

31





Fire Chief: Timothy V. Henry, CFO, EFO

| OCCUPANCY                          | ADDRESS                                   | DATE       | INSPECTOR              | RESULT                               | OCCUPANCY<br>TYPE                                        | SQUARE<br>FOOTAGE | NOTES                                          |  |
|------------------------------------|-------------------------------------------|------------|------------------------|--------------------------------------|----------------------------------------------------------|-------------------|------------------------------------------------|--|
| Inspection Type: Annual            |                                           |            |                        |                                      |