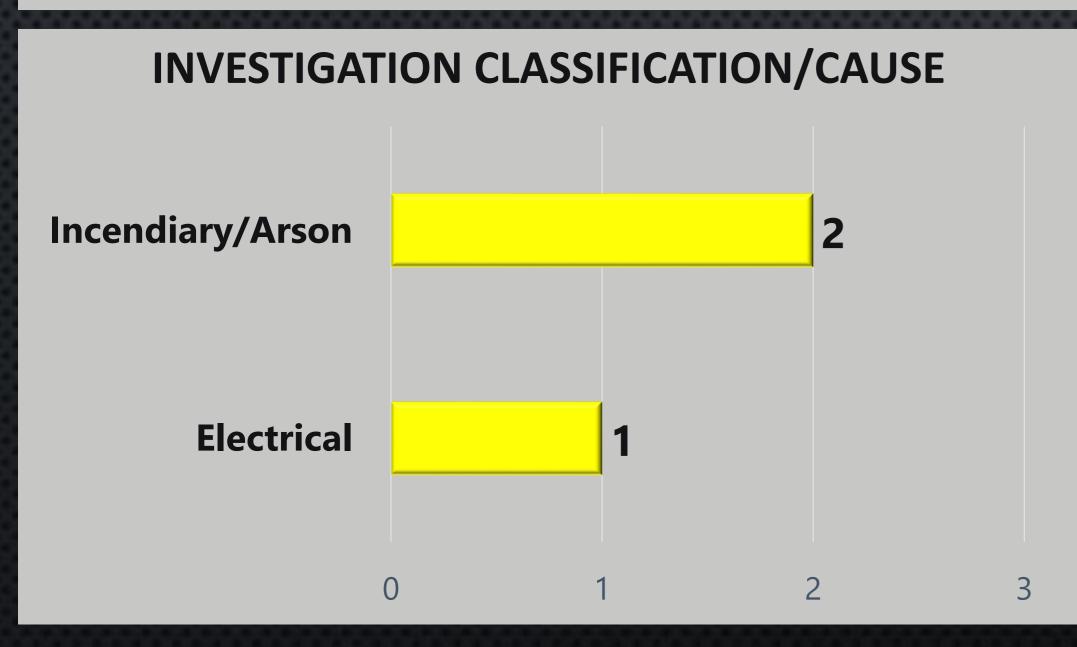

rical Fire                                                         |
| Structure Fire          | 1/8/2022                   | 7221 S Jameson Ave   | NCRural | Open                    | Incendiary                   | Cheese Factory - Arson, Identified Person of Interest                   |
| Property Fire           | 1/20/2022                  | 3255 W Floradora Ave | NCAA    | NCAA Open Ince          |                              | Suspect fire bomb (2) res. 2nd Fire at this location. Suspect at large. |
|                         | TOTAL: Fire Investigations |                      |         |                         |                              |                                                                         |

District Overall Fire Investigation Statistics for January 2022







**DOLLAR LOSS** 

\$3,000,000.00

















Fire Chief: Timothy V. Henry, CFO, EFO

| Code Violations / Enforcement |                                                                |                    |           |                                     |                         |
|-------------------------------|----------------------------------------------------------------|--------------------|-----------|-------------------------------------|-------------------------|
| TYPE OF CASE                  | TYPE OF CASE DATE OF CASE LOCATION OF INCIDENT ISSUE / OFFENSE |                    |           |                                     | OTES                    |
| Code                          |                                                                | 566 S. Madera Ave,