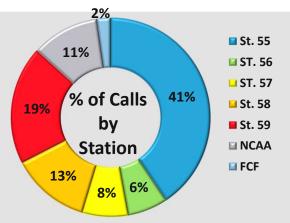

#### Incident Count per Zone for Date Range

Start Date: 01/01/2022 | End Date: 01/31/2022

| ZONE                                                 | # INCIDENTS |
|------------------------------------------------------|-------------|
| FCF AutoAid - Fresno County AutoAid                  | 9           |
| FFD AutoAid - Fresno City Auto/Mutal Aid             | 2           |
| NC59 - North Central Metro Service Area              | 77          |
| NCAA - North Central Auto Aide Area                  | 44          |
| NCBio - North Central Biola                          | 9           |
| NCKer - North Central Kerman                         | 131         |
| NCR55 - North Central Rural, Station 55 Service Area | 31          |
| NCR56 - North Central Rural, Station 56 Service Area | 26          |
| NCR57 - North Central Rural, Station 57 Service Area | 21          |
| NCR58 - North Central Rural, Station 58 Service Area | 51          |

TOTAL: 401

Kerman, CA

This report was generated on 2/4/2022 12:40:24 PM