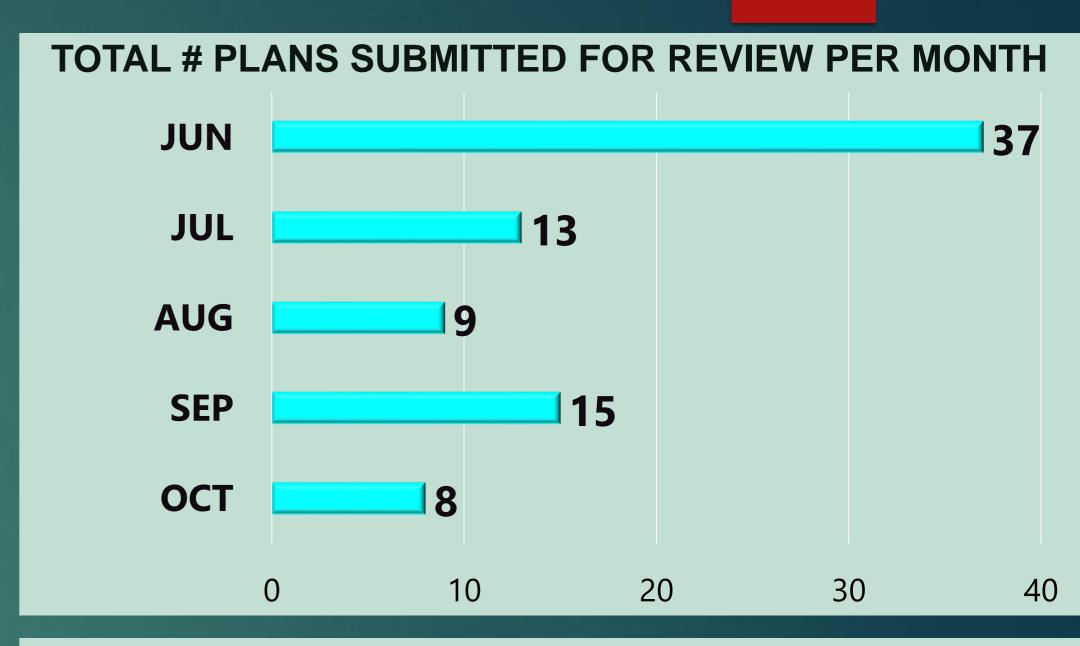

| Date       | Inspector | Action                                | Occupancy Type | Notes                          |  |
| Missionary Church<br>of the Disciples of<br>Jesus Christ | 3774 W<br>Belmont Ave.<br>Fresno          | 10/25/2022 | Mavrikis  | Administrative<br>Citation (\$200.00) | В              | Illegal burning trash & cloths |  |
|                                                          | TOTAL: Code Violations / Code Enforcement |            |           |                                       |                |                                |  |

# Fire Prevention Division Statistics for October 2022

- Plans Submitted & Review
- New Construction Inspections
- Annual & Bi-Annual Inspections





#### Plan Submitted for Review Statistics for October 2022









### Plan Reviewed By Statistics for October 2022



### F L D PIRE PIRE

#### New Construction Inspections for October 2022









| Fire Sprinkler S | 3ystem – | Residentia | al ( | (NFPA13D | ) |
|------------------|----------|------------|------|----------|---|
|                  |          |            |      |          |   |

| i ne opinikier c        |                                          |            |                     |                                      |                           |                                 |
|-------------------------|------------------------------------------|------------|---------------------|--------------------------------------|---------------------------|---------------------------------|
| Occupancy               | Address