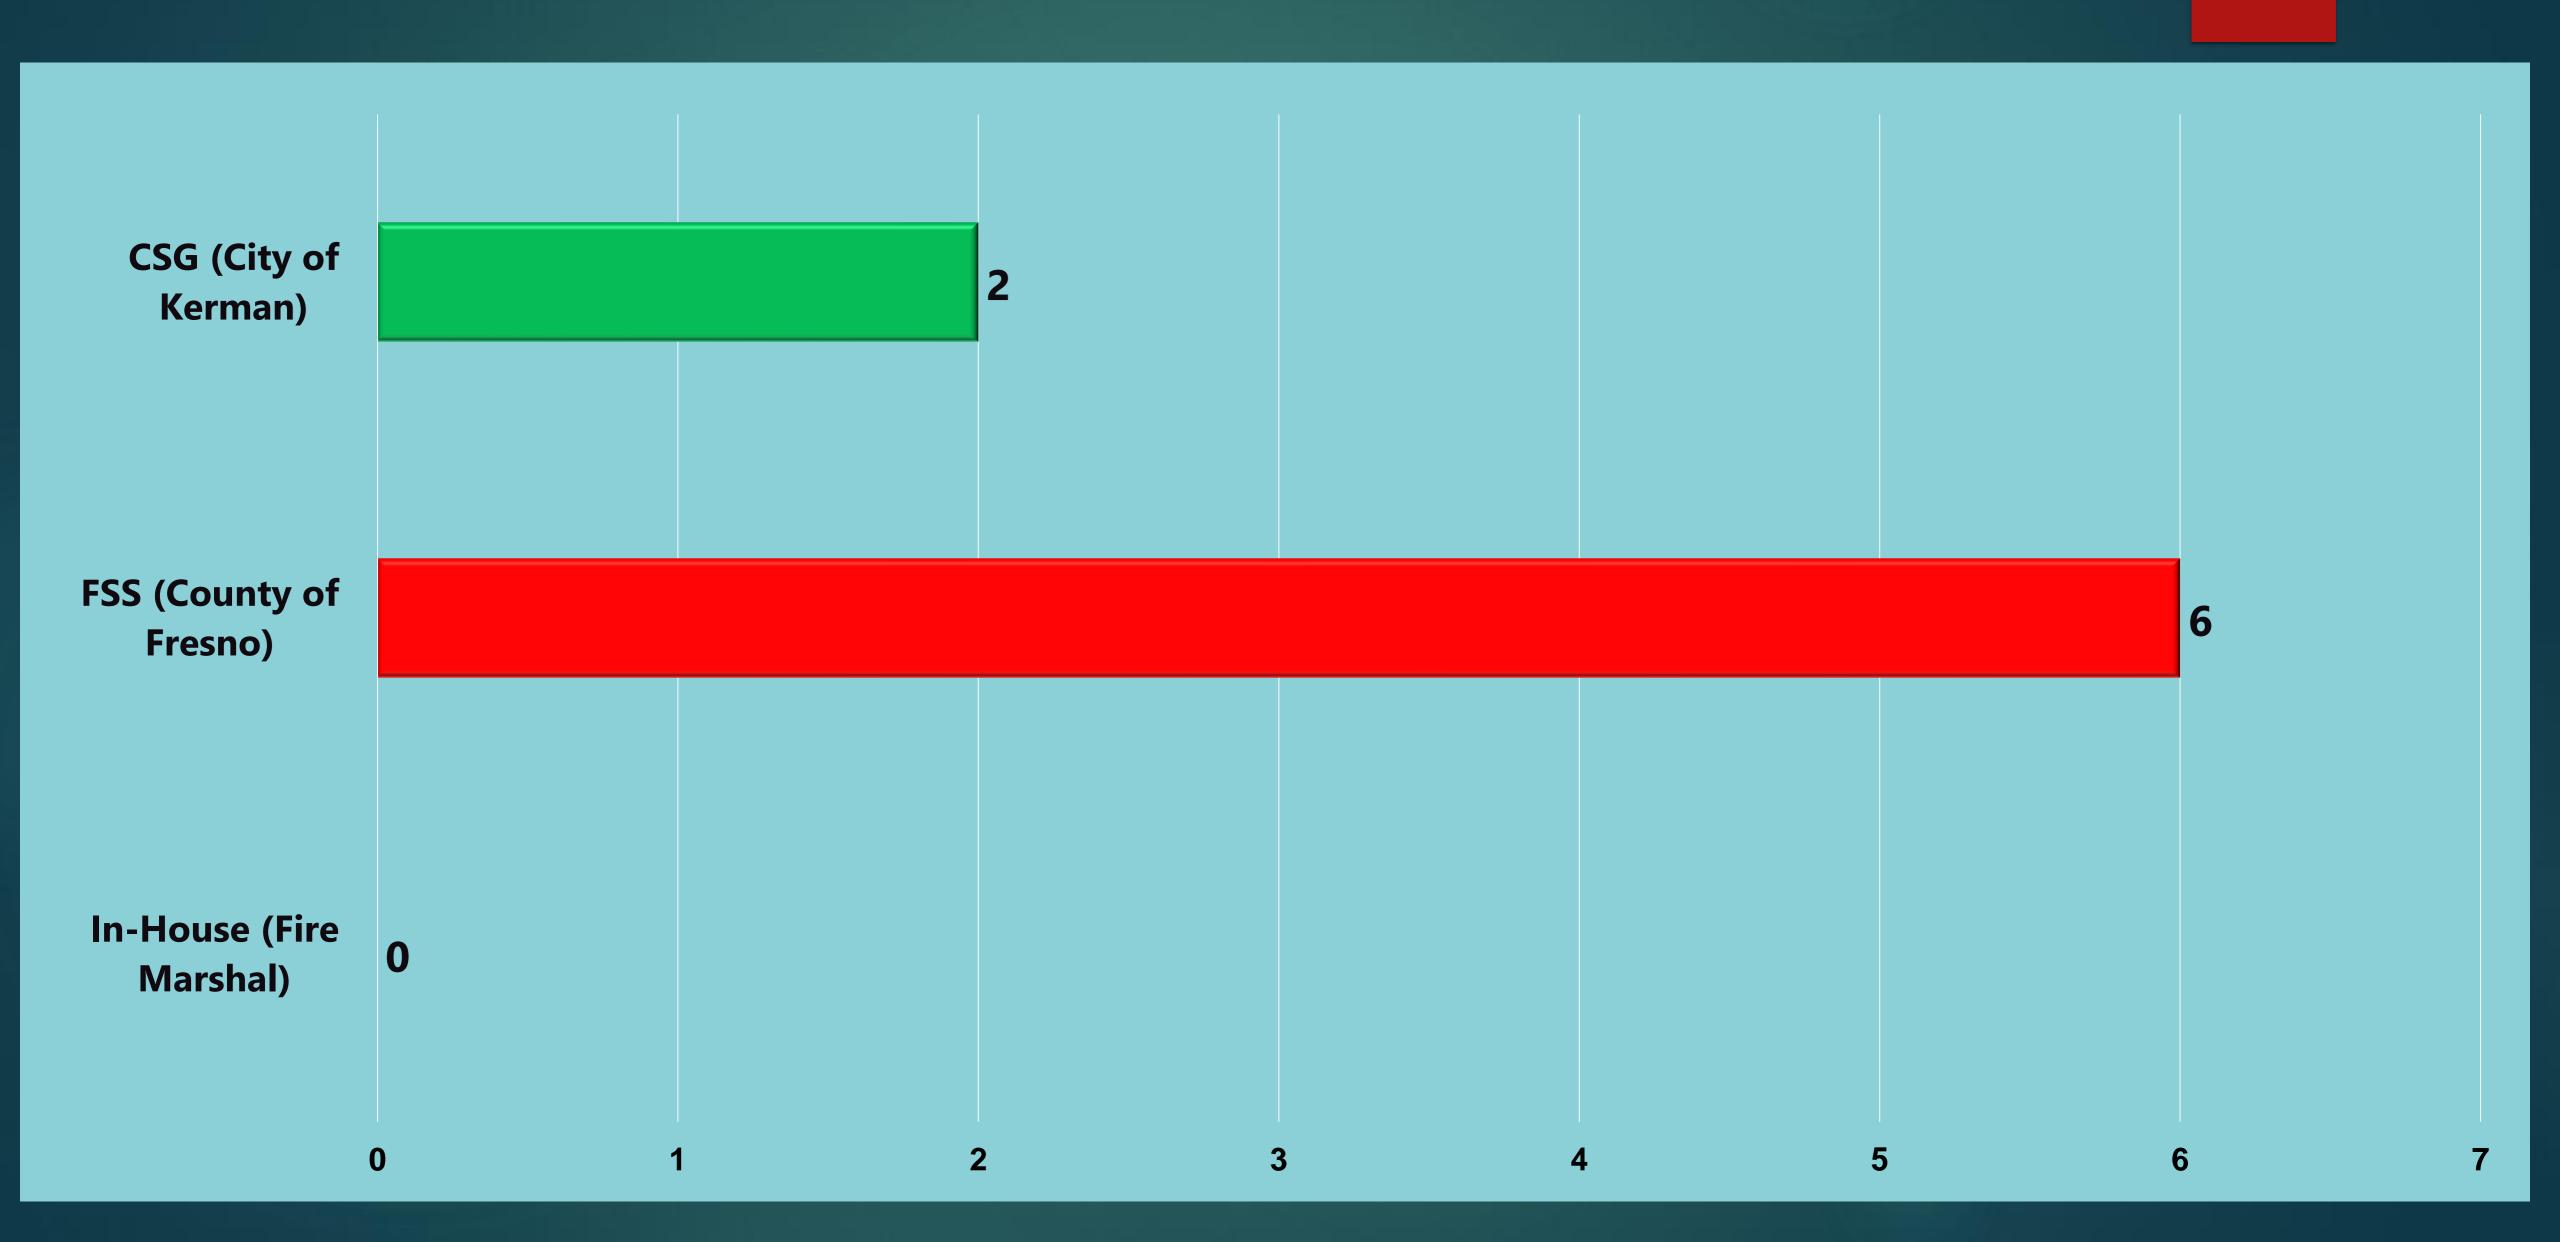

#### Plan Submitted for Review Statistics for October 2022

### Plan Reviewed By Statistics for October 2022