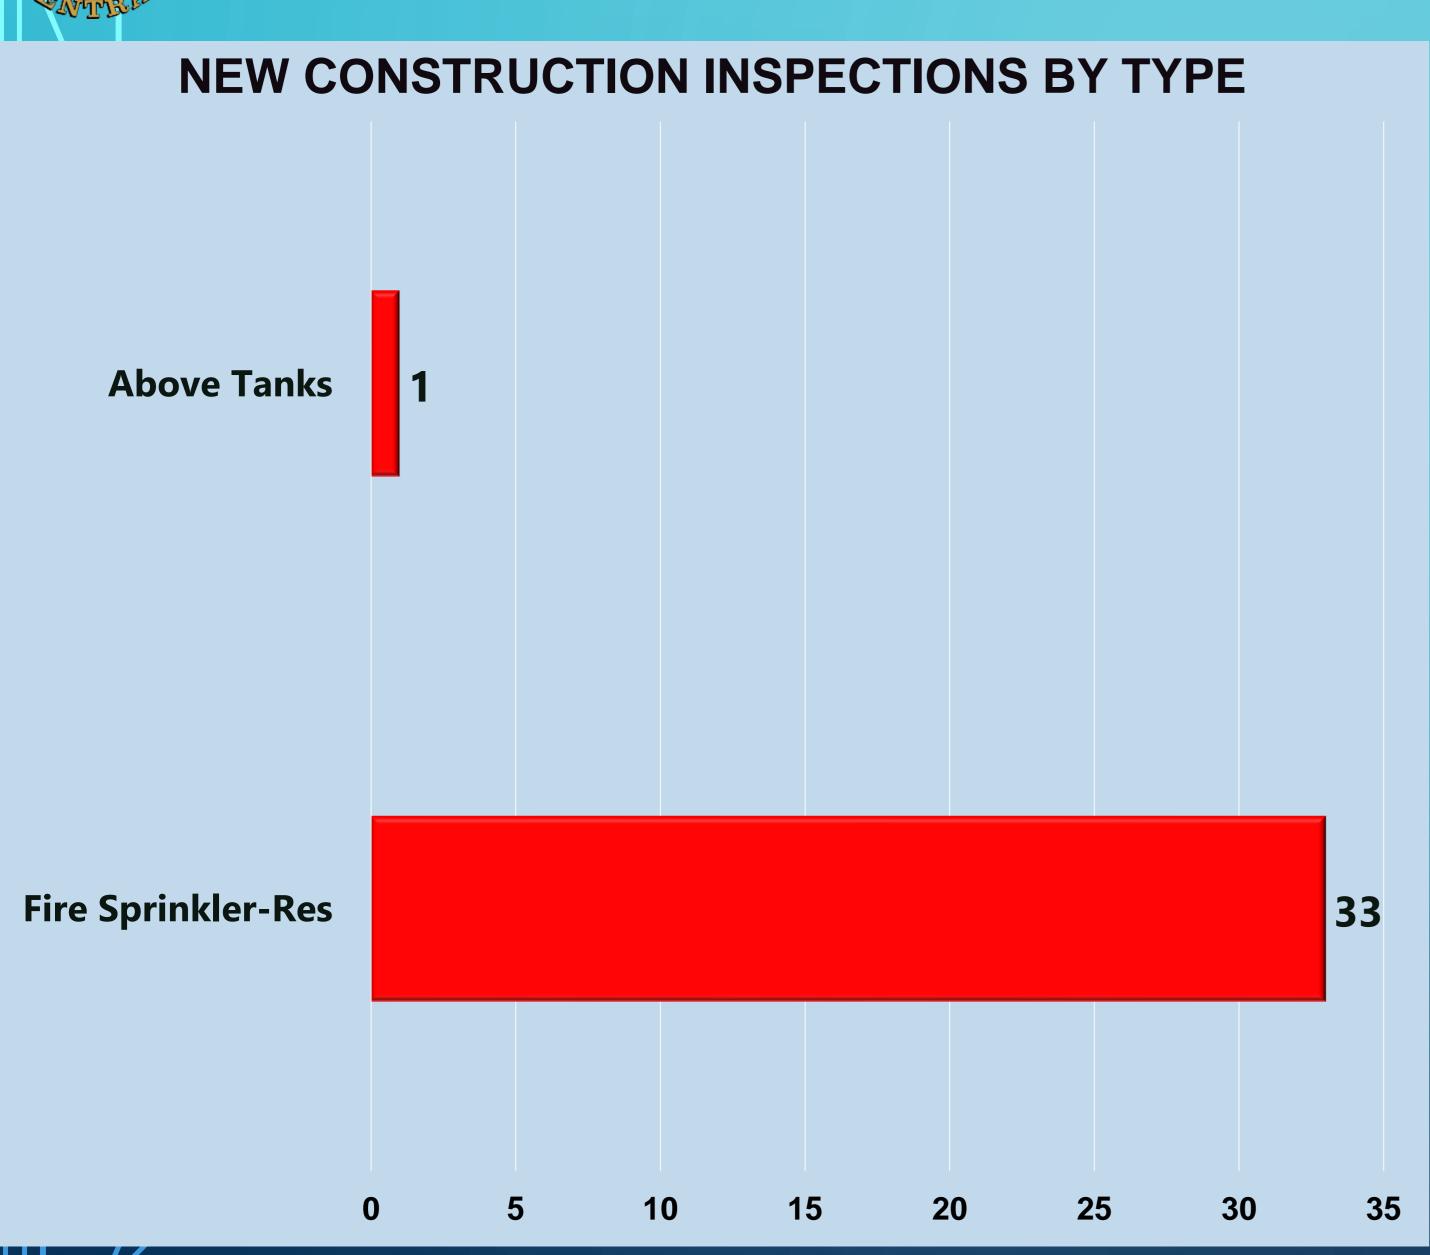

#### New Construction Inspections for October 2022

| Fire Sprinkler S | 3ystem – | Residentia | al ( | (NFPA13D | ) |
|------------------|----------|------------|------|----------|---|
|                  |          |            |      |          |   |

| i ne opinikier c        |                                          |            |                     |                                      |                           |                                 |
|-------------------------|------------------------------------------|------------|---------------------|--------------------------------------|---------------------------|---------------------------------|
| Occupancy               | Address                                  | Date       | Inspector           | Action                               | Occupancy<br>Type         | Notes                           |
| Single Family Residence | 183 S McKenna AVE<br>Kerman, CA 93630    | 10/11/2022 | Mavrikis,<br>George | Pending<br>(CNST INSP)               | R-3 Single<br>Family Res. |                                 |
| Single Family Residence | 155 S McKenna AVE<br>Kerman, CA 93630    | 10/11/2022 | Mavrikis,<br>George | Pending<br>(CNST INSP)               | R-3 Single<br>Family Res. |                                 |
| Single Family Residence | 108 S 16th ST<br>Kerman, CA 93630        | 10/11/2022 | Mavrikis,<br>George | Pending<br>(CNST INSP)               | R-3 Single<br>Family Res. |                                 |
| Single Family Residence | 118 S 16th ST<br>Kerman, CA 93630        | 10/11/2022 | Mavrikis,<br>George | Pending<br>(CNST INSP)               | R-3 Single<br>Family Res. |                                 |
| Single Family Residence | 126 S 16th ST<br>Kerman, CA 93630        | 10/11/2022 | Mavrikis,<br>George | Pending<br>(CNST INSP)               | R-3 Single<br>Family Res. |                                 |
| Single Family Residence | 108 S Mckenna AVE<br>Kerman, CA 93630    | 10/11/2022 | Mavrikis,<br>George | Final (CNST<br>INSP)                 | R-3 Single<br>Family Res. | Project Final                   |
| Single Family Residence | 145 S McKenna AVE<br>Kerman, CA 93630    | 10/11/2022 | Mavrikis,<br>George | Final (CNST<br>INSP)                 | R-3 Single<br>Family Res. | Project Final                   |
| Single Family Residence | 14214 W Gragnani AVE<br>Kerman, CA 93630 | 10/11/2022 | Mavrikis,<br>George | Correction<br>Notice Issued<br>(1st) | R-3 Single<br>Family Res. | Not Ready for Final Inspection. |
| Single Family Dwelling  | 15793 W Regal AVE<br>Kerman, CA 93630    | 10/14/2022 | Mavrikis,<br>George | Pending<br>(CNST INSP)               | R-3 Single<br>Family Res. |                                 |

| Single Family Dwelling           | 15820 W Regal AVE<br>Kerman, CA 93630    | 10/14/2022 | Mavrikis,<br>George | Pending<br>(CNST INSP) | R-3 Single<br>Family Res. |  |
|----------------------------------|------------------------------------------|------------|---------------------|------------------------|---------------------------|--|
| Single Family Dwelling           | 15928 W Regal AVE<br>Kerman, CA 93630    | 10/14/2022 | Mavrikis,<br>George | Pending<br>(CNST INSP) | R-3 Single<br>Family Res. |  |
| Single Family Dwelling           | 15938 W Regal AVE<br>Kerman, CA 93630    | 10/14/2022 | Mavrikis,<br>George | Pending<br>(CNST INSP) | R-3 Single<br>Family Res. |  |
| Single Family Residence (Lot 54) | 15821 W Isabella AVE<br>Kerman, CA 93630 | 10/14/2022 | Mavrikis,<br>George | Pending<br>(CNST INSP) | R-3 Single<br>Family Res. |  |
| Single Family Dwelling           | 15783 W Isabella AVE<br>Kerman, CA 93630 | 10/14/2022 | Mavrikis,<br>George | Pending<br>(CNST INSP) | R-3 Single<br>Family Res. |  |
| Single Family Dwelling           | 232 N Almond AVE<br>Kerman, CA 93630     | 10/14/2022 | Mavrikis,<br>George | Pending<br>(CNST INSP) | R-3 Single<br>Family Res. |  |
| Single Family Dwelling           | 218 N Almond AVE<br>Kerman, CA 93630     | 10/14/2022 | Mavrikis,<br>George | Pending<br>(CNST INSP) | R-3 Single<br>Family Res. |  |
| Single Family Dwelling           | 15782 W Melody AVE<br>Kerman, CA 93630   | 10/17/2022 | Mavrikis,<br>George | Pending<br>(CNST INSP) | R-3 Single<br>Family Res. |  |
| Single Family Dwelling           | 15805 W Regal AVE<br>Kerman, CA 93630    | 10/17/2022 | Mavrikis,<br>George | Pending<br>(CNST INSP) | R-3 Single<br>Family Res. |  |
| Single Family Dwelling           | 15848 W Regal AVE<br>Kerman, CA 93630    | 10/17/2022 | Mavrikis,<br>George | Pending<br>(CNST INSP) | R-3 Single<br>Family Res. |  |
| Single Family Dwelling           | 15937 W Isabella AVE<br>Kerman, CA 93630 | 10/17/2022 | Mavrikis,<br>George | Pending<br>(CNST INSP) | R-3 Single<br>Family Res. |  |

| Single Family Residence (Lot 53) | 15833 W Isabella AVE<br>Kerman, CA 93630 | 10/17/2022 | Mavrikis,<br>George | Pending<br>(CNST INSP) | R-3 Single<br>Family Res. |               |
|----------------------------------|------------------------------------------|------------|---------------------|------------------------|---------------------------|---------------|
| Single Family Dwelling           | 206 N Almond AVE<br>Kerman, CA 93630     | 10/17/2022 | Mavrikis,<br>George | Pending<br>(CNST INSP) | R-3 Single<br>Family Res. |               |
| Single Family Residence          | 14214 W Gragnani AVE<br>Kerman, CA 93630 | 10/20/2022 | Mavrikis,<br>George | Final (CNST<br>INSP)   | R-3 Single<br>Family Res. | Project Final |
| Single Family Residence          | 172 S McKenna AVE<br>Kerman, CA 93630    | 10/20/2022 | Mavrikis,<br>George | Pending<br>(CNST INSP) | R-3 Single<br>Family Res. |               |
| Single Family Residence          | 182 S McKenna AVE<br>Kerman, CA 93630    | 10/20/2022 | Mavrikis,<br>George | Pending<br>(CNST INSP) | R-3 Single<br>Family Res. |               |
| Single Family Residence          | 165 S McKenna AVE<br>Kerman, CA 93630    | 10/20/2022 | Mavrikis,<br>George | Pending<br>(CNST INSP) | R-3 Single<br>Family Res. |               |
| Single Family Residence          | 193 S McKenna AVE<br>Kerman, CA 93630    | 10/20/2022 | Mavrikis,<br>George | Pending<br>(CNST INSP) | R-3 Single<br>Family Res. |               |
| Single Family Residence          | 173 S McKenna AVE<br>Kerman, CA 93630    | 10/20/2022 | Mavrikis,<br>George | Pending<br>(CNST INSP) | R-3 Single<br>Family Res. |               |
| Single Family Residence          | 117 S McKenna AVE<br>Kerman, CA 93630    | 10/25/2022 | Mavrikis,<br>George | Final (CNST<br>INSP)   | R-3 Single<br>Family Res. | Project Final |
| Single Family Residence          | 192 S McKenna AVE<br>Kerman, CA 93630    | 10/25/2022 | Mavrikis,<br>George | Pending<br>(CNST INSP) | R-3 Single<br>Family Res. |               |
| Single Family Residence          | 14196 W Gragnani AVE<br>Kerman, CA 93630 | 10/25/2022 | Mavrikis,<br>George | Final (CNST<br>INSP)   | R-3 Single<br>Family Res. | Project Final |

#### NORTH CENTRAL FIRE PROTECTION DISTRICT

| Single Family Residence | 210 S McKenna AVE<br>Kerman, CA 93630 | 10/25/2022 | Mavrikis,<br>George | Pending<br>(CNST INSP) | R-3 Single<br>Family Res. |  |
|-------------------------|---------------------------------------|------------|---------------------|------------------------|---------------------------|--|
| Single Family Residence | 261 S McKenna AVE<br>Kerman, CA 93630 | 10/25/2022 | Mavrikis,<br>George | Pending<br>(CNST INSP) | R-3 Single<br>Family Res. |  |
|                         | 33                                    |            |                     |                        |                           |  |

| New Co       |                                         |                  |                      |                |               |
|--------------|-----------------------------------------|------------------|----------------------|----------------|---------------|
| Occupancy    | Address                                 | Inspector        | Action               | Occupancy Type | Notes         |
| Wawona Farms | 10045 W Lincoln AVE<br>Fresno, CA 93706 | Mavrikis, George | Final (CNST<br>INSP) | Not Assigned   | Project Final |
|              |                                         | 01               |                      |                |               |