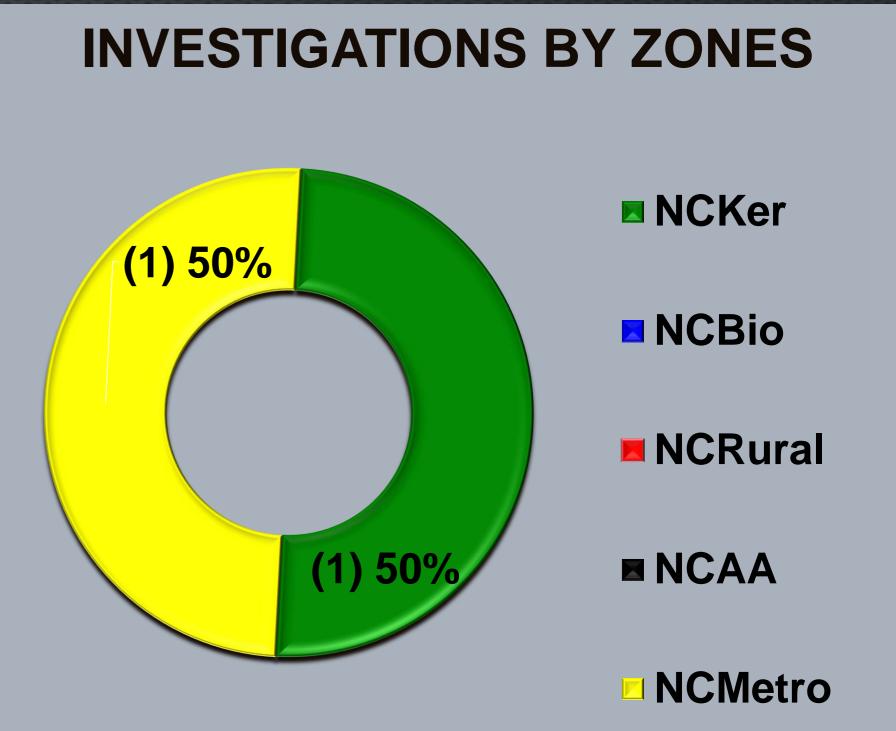

#### Fire Investigation Statistics for October 2022

Fire Investigation Statistics for October 2022

| Fire Invest             |                  |                            |         |                 |                 |                                                          |
|-------------------------|------------------|----------------------------|---------|-----------------|-----------------|----------------------------------------------------------|
| TYPE OF FIRE / INCIDENT | DATE OF INCIDENT | LOCATION OF INCIDENT       | ZONE    | INVST<br>STATUS | INVST<br>CLASS. | NOTES                                                    |
| Structure Fire          | 10/08/2022       | 6072 W. San Pablo Ave      | NCMetro | Closed          | Accidental      | Food left on Stove                                       |
| Vehicle Fire            | 10/17/2022       | 15612 E "E" Street, Kerman | NCKer   | Closed          | Incendiary      | Someone set the back of the vehicle on fire. No Suspects |
|                         | 02               |                            |         |                 |                 |                                                          |