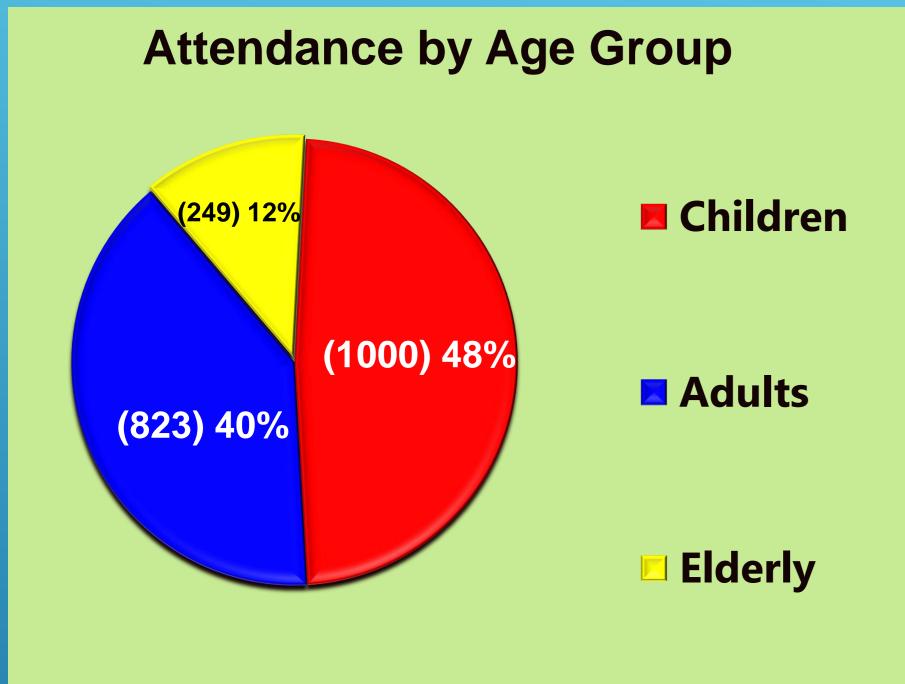

## Public Educations Statistics for October 2022

#### **Public Education Statistics for October 2022**

- 1st Responder Breakfast
- Biola Raisin Day Parade
- Kerman Homecoming
- Kerman Rotary Club Octoberfest
- Goldenrod Elm. Prevention Day
- Enterprise HS Job Fair
- Liberty Elm. Family Fun Night (Carnival)
- Kerman Senior Center Health Fair
- Refinery Church Harvest Carnival
- Houghton-Kearney Com. Club Trunk or Treat
- Refinery Church Trunk or Treat