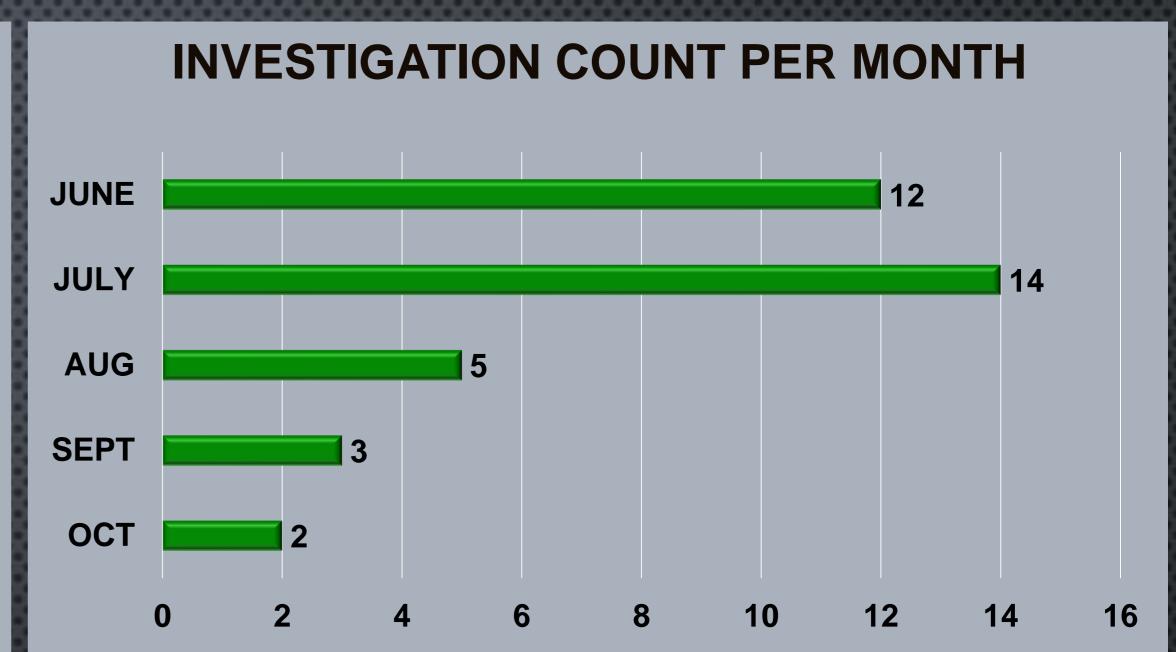

#### Fire Investigation Statistics for October 2022

Fire Investigation Statistics for October 2022

| Fire Invest             |                  |                            |         |                 |                 |                                                          |
|-------------------------|------------------|----------------------------|---------|-----------------|-----------------|----------------------------------------------------------|
| TYPE OF FIRE / INCIDENT | DATE OF INCIDENT | LOCATION OF INCIDENT       | ZONE    | INVST<br>STATUS | INVST<br>CLASS. | NOTES                                                    |
| Structure Fire          | 10/08/2022       | 6072 W. San Pablo Ave      | NCMetro | Closed          | Accidental      | Food left on Stove                                       |
| Vehicle Fire            | 10/17/2022       | 15612 E "E" Street, Kerman | NCKer   | Closed          | Incendiary      | Someone set the back of the vehicle on fire. No Suspects |
|                         | 02               |                            |         |                 |                 |                                                          |