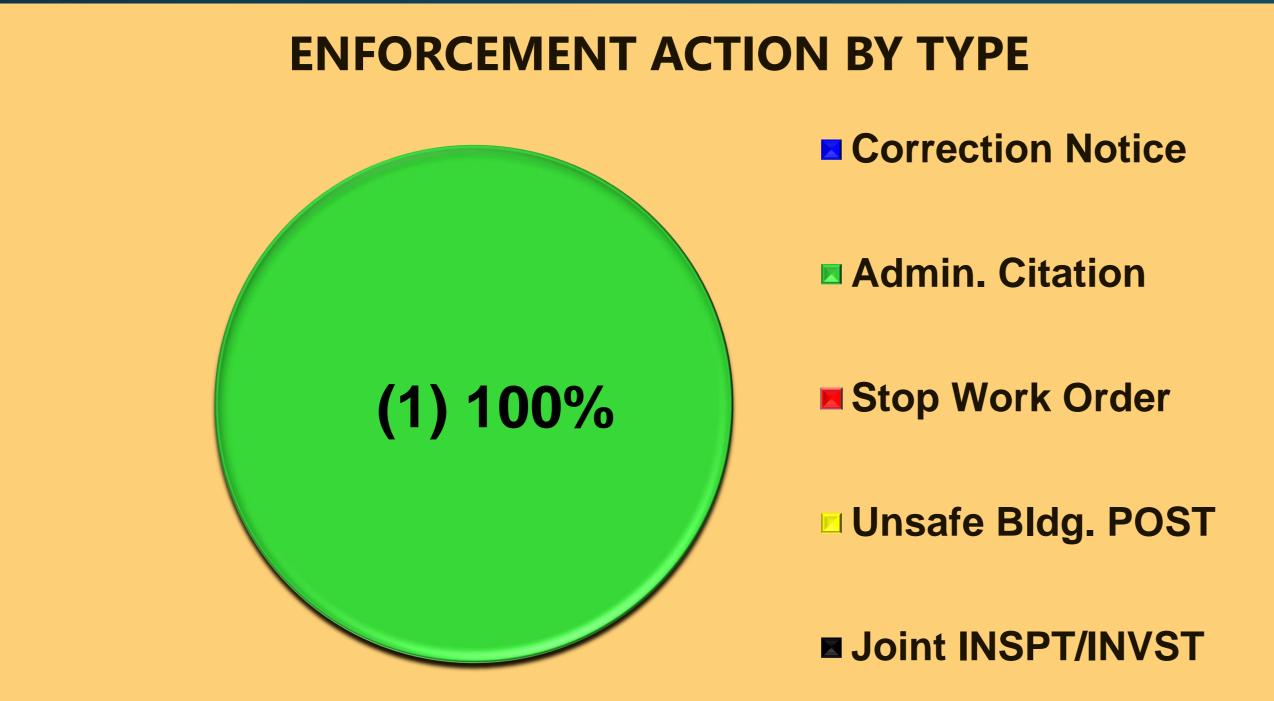

#### Code Enforcement for October 2022

| Code Viola                                               |                                           |            |           |                                       |                |                                |  |
|----------------------------------------------------------|-------------------------------------------|------------|-----------|---------------------------------------|----------------|--------------------------------|--|
| Name of<br>Facility                                      | Address                                   | Date       | Inspector | Action                                | Occupancy Type | Notes                          |  |
| Missionary Church<br>of the Disciples of<br>Jesus Christ | 3774 W<br>Belmont Ave.<br>Fresno          | 10/25/2022 | Mavrikis  | Administrative<br>Citation (\$200.00) | В              | Illegal burning trash & cloths |  |
|                                                          | TOTAL: Code Violations / Code Enforcement |            |           |                                       |                |                                |  |