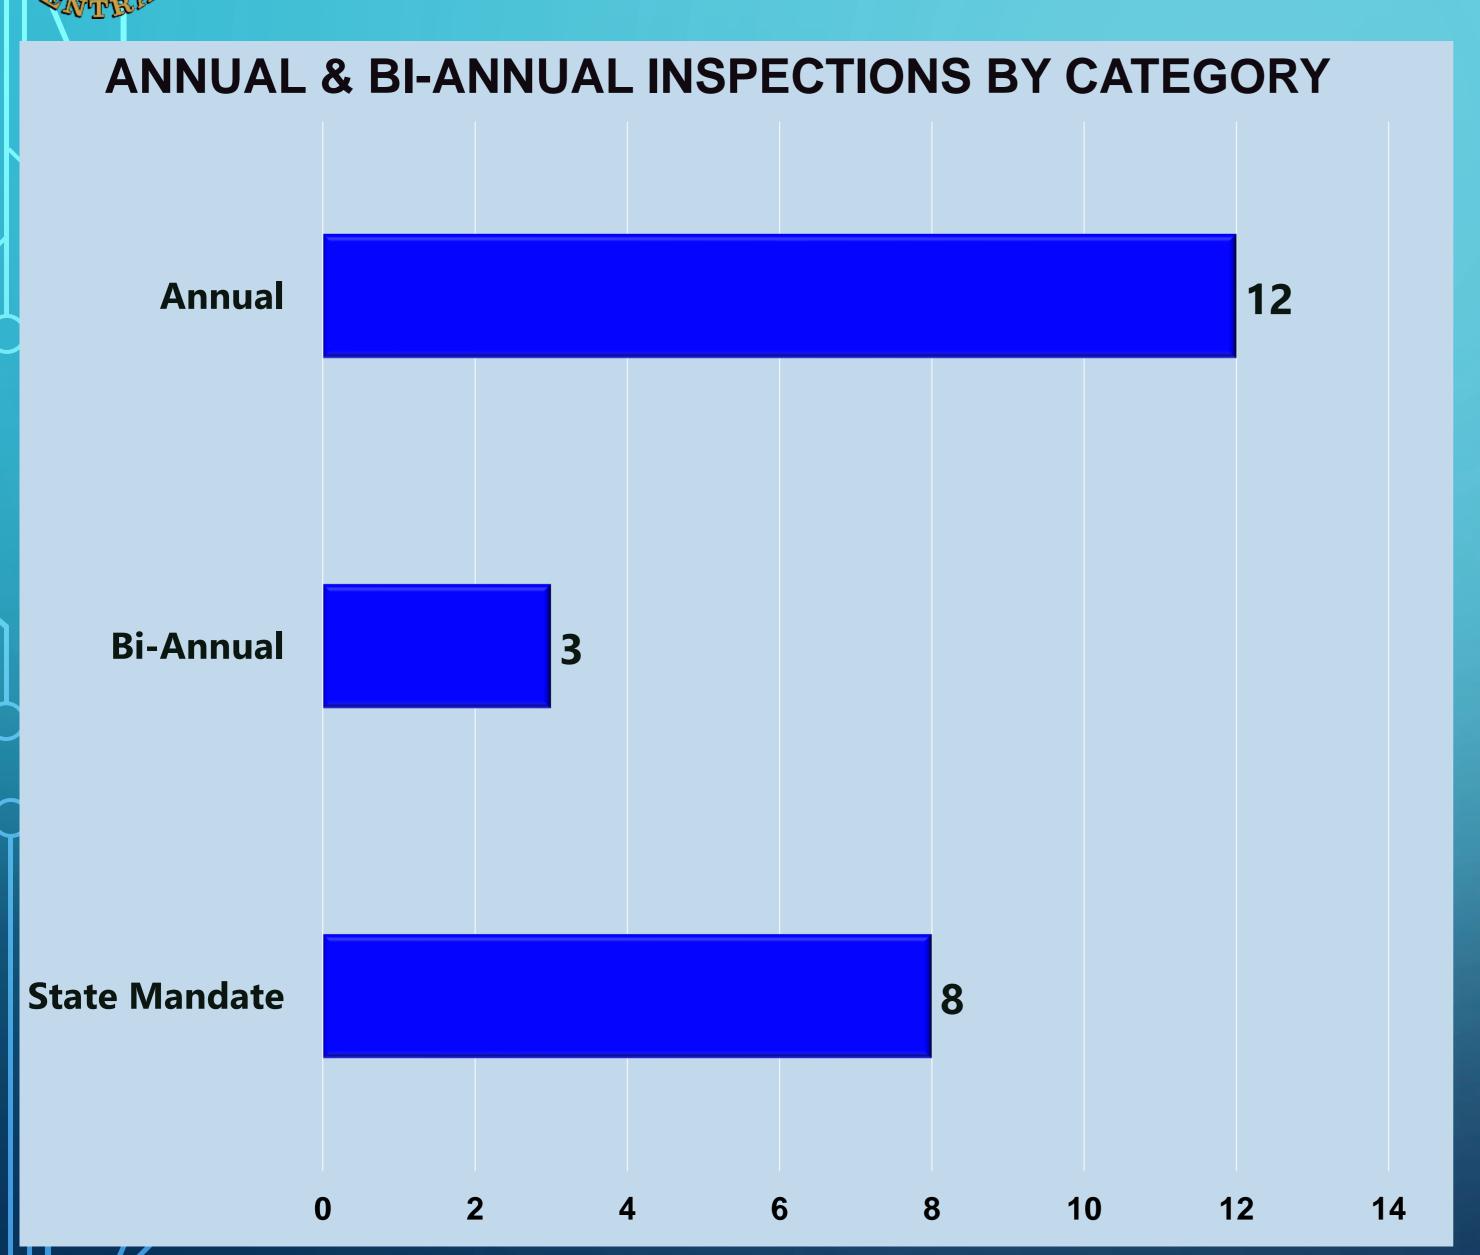

|                           |  |



| New Co       |                                         |                  |                      |                |               |
|--------------|-----------------------------------------|------------------|----------------------|----------------|---------------|
| Occupancy    | Address                                 | Inspector        | Action               | Occupancy Type | Notes         |
| Wawona Farms | 10045 W Lincoln AVE<br>Fresno, CA 93706 | Mavrikis, George | Final (CNST<br>INSP) | Not Assigned   | Project Final |
|              |                                         | 01               |                      |                |               |

### F N. D

#### **Annual & Bi-Annual Inspections for October 2022**





## Public Educations Statistics for October 2022





#### **Public Education Statistics for October 2022**





- 1st Responder Breakfast
- Biola Raisin Day Parade
- Kerman Homecoming
- Kerman Rotary Club Octoberfest
- Goldenrod Elm. Prevention Day
- Enterprise HS Job Fair
- Liberty Elm. Family Fun Night (Carnival)
- Kerman Senior Center Health Fair
- Refinery Church Harvest Carnival
- Houghton-Kearney Com. Club Trunk or Treat
- Refinery Church Trunk or Treat