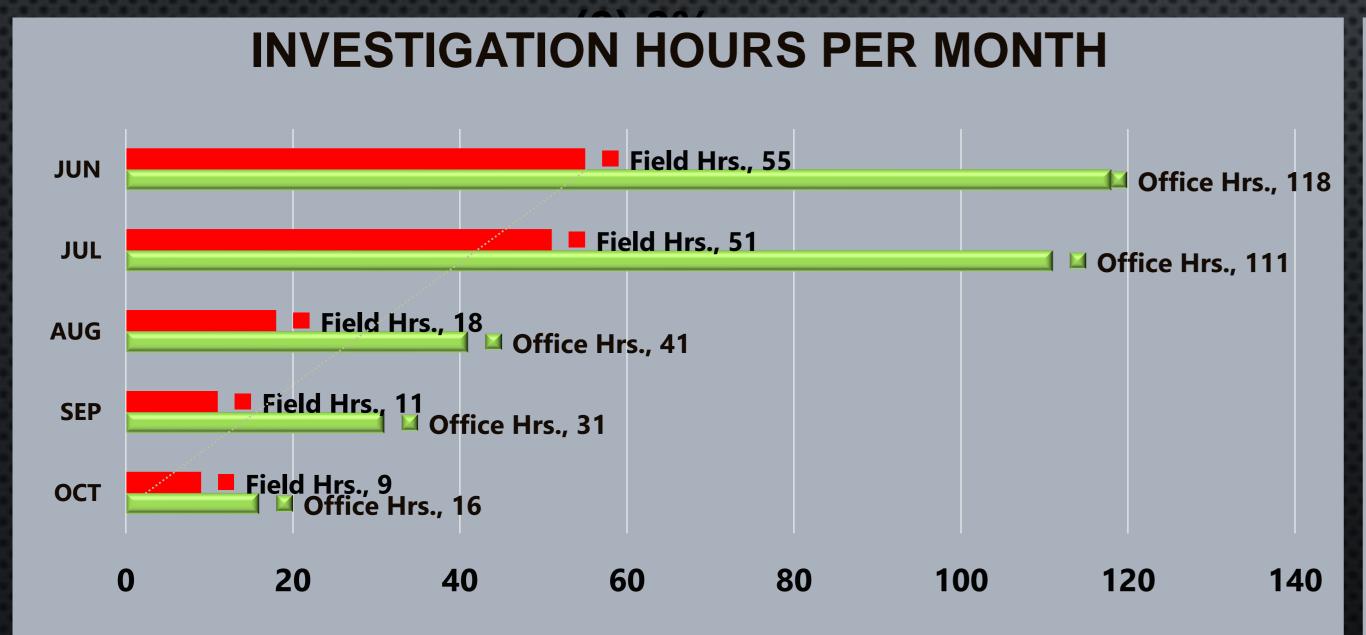

#### Fire Investigation Statistics for October 2022

Fire Investigation Statistics for October 2022

| Fire Invest             |                  |                            |         |                 |                 |                                                          |
|-------------------------|------------------|----------------------------|---------|-----------------|-----------------|----------------------------------------------------------|
| TYPE OF FIRE / INCIDENT | DATE OF INCIDENT | LOCATION OF INCIDENT       | ZONE    | INVST<br>STATUS | INVST<br>CLASS. | NOTES                                                    |
| Structure Fire          | 10/08/2022       | 6072 W. San Pablo Ave      | NCMetro | Closed          | Accidental      | Food left on Stove                                       |
| Vehicle Fire            | 10/17/2022       | 15612 E "E" Street, Kerman | NCKer   | Closed          | Incendiary      | Someone set the back of the vehicle on fire. No Suspects |
|                         | 02               |                            |         |                 |                 |                                                          |