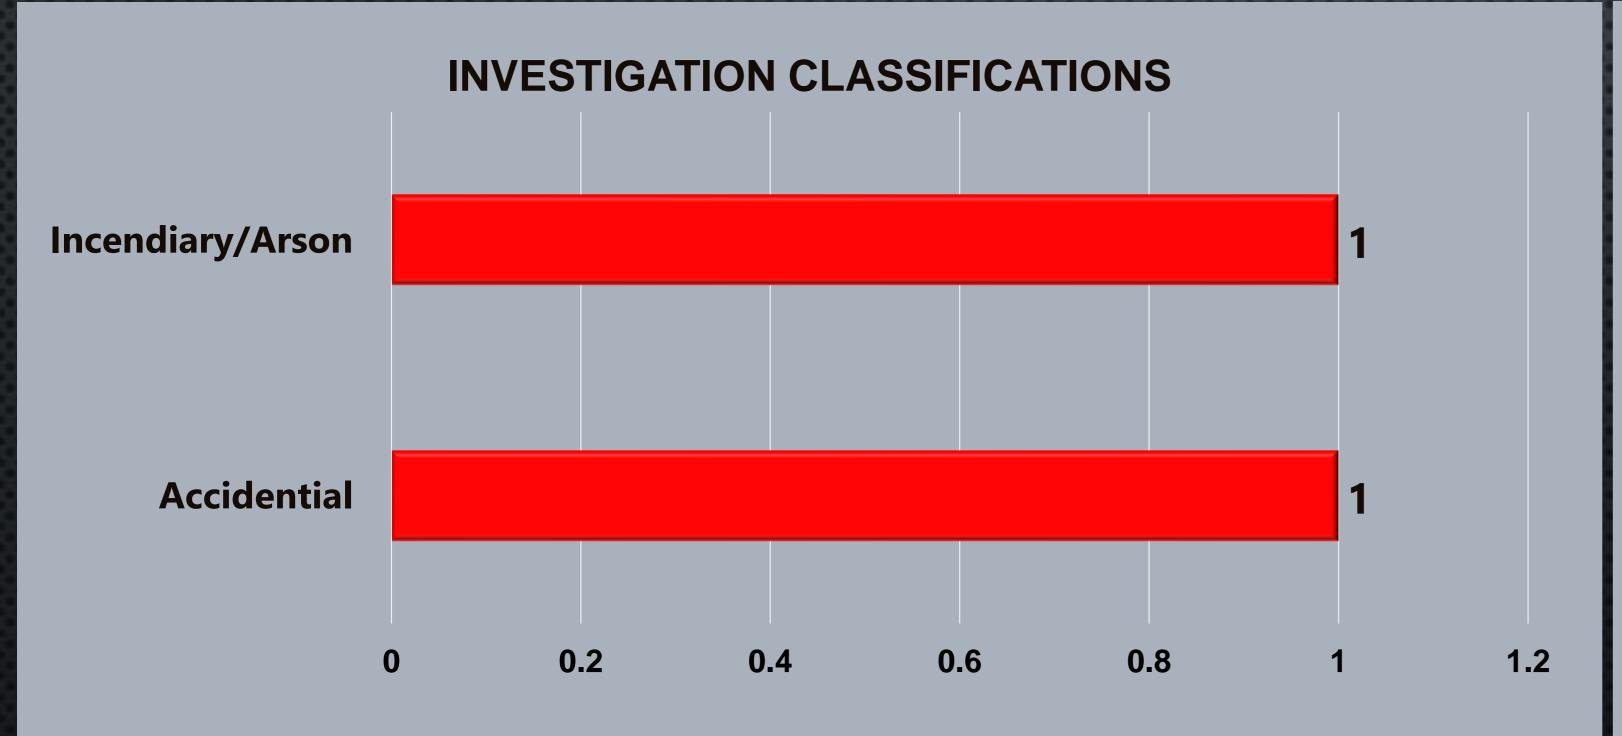

#### Fire Investigation Statistics for October 2022

Fire Investigation Statistics for October 2022

| Fire Invest             |                  |                            |         |                 |                 |                                                          |
|-------------------------|------------------|----------------------------|---------|-----------------|-----------------|----------------------------------------------------------|
| TYPE OF FIRE / INCIDENT | DATE OF INCIDENT | LOCATION OF INCIDENT       | ZONE    | INVST<br>STATUS | INVST<br>CLASS. | NOTES                                                    |
| Structure Fire          | 10/08/2022       | 6072 W. San Pablo Ave      | NCMetro | Closed          | Accidental      | Food left on Stove                                       |
| Vehicle Fire            | 10/17/2022       | 15612 E "E" Street, Kerman | NCKer   | Closed          | Incendiary      | Someone set the back of the vehicle on fire. No Suspects |
|                         | 02               |                            |         |                 |                 |                                                          |