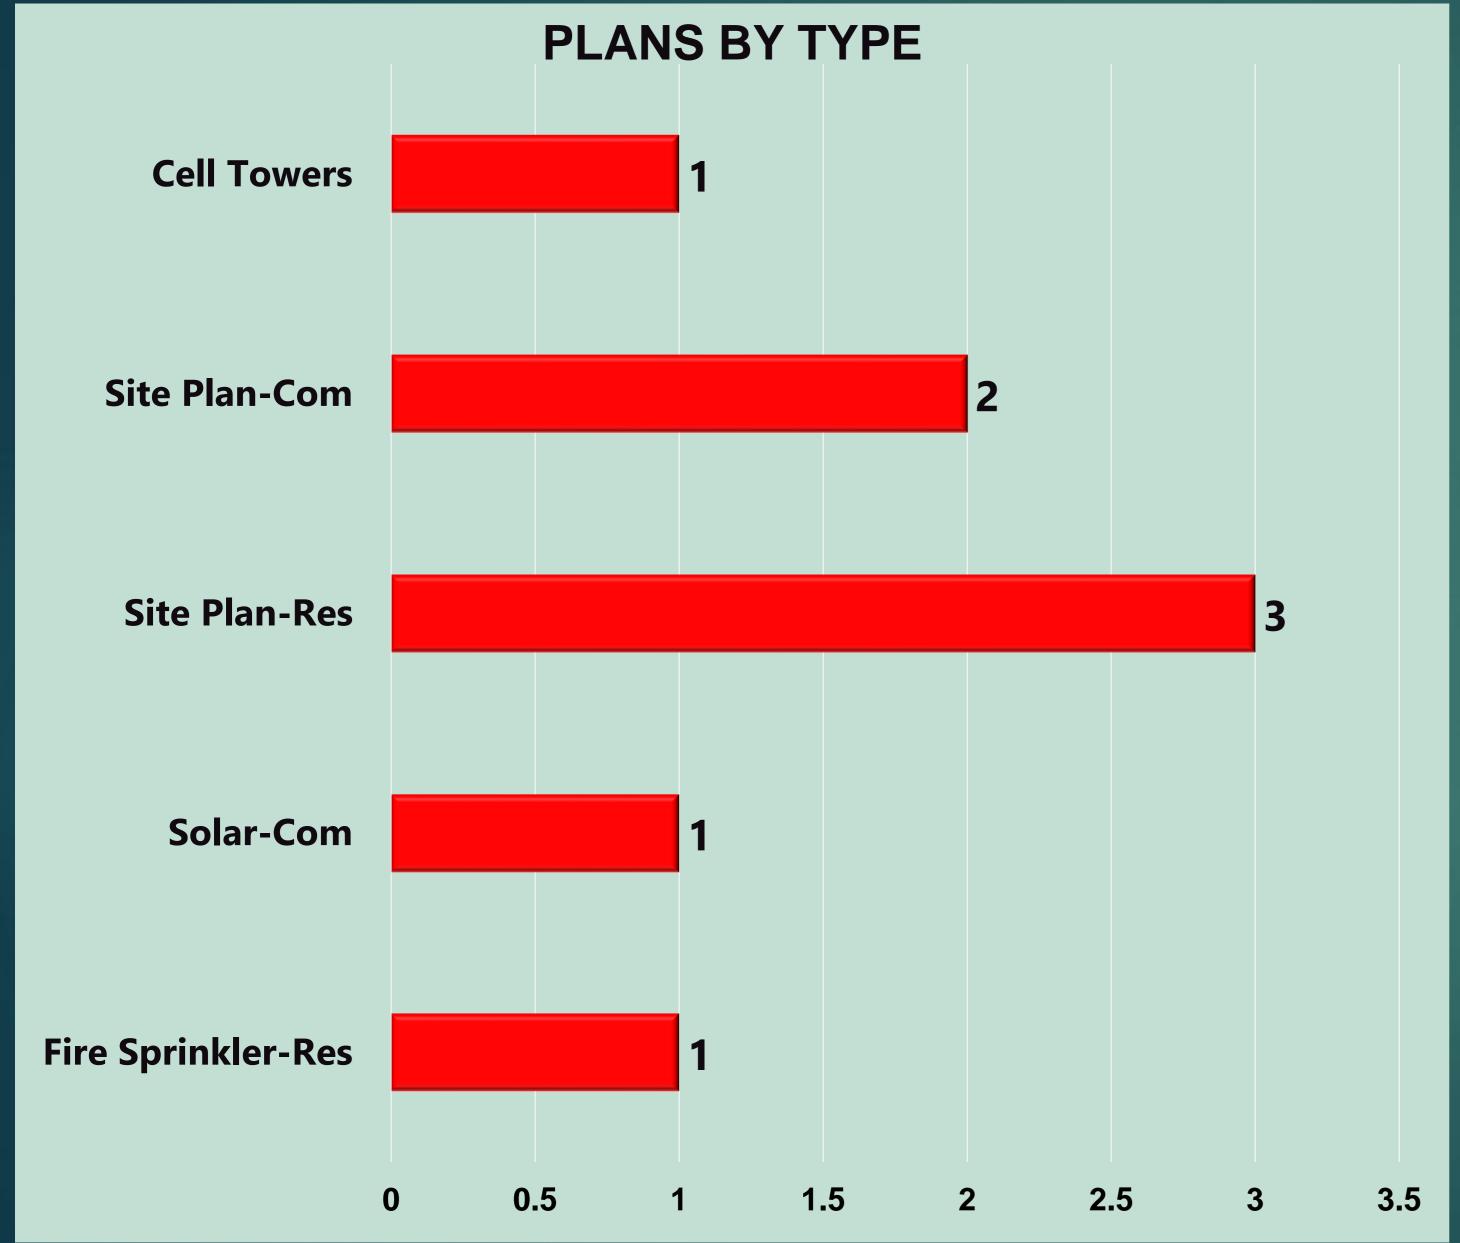

#### New Construction Inspections for October 2022

| Fire Sprinkler S | 3ystem – | Residentia | al ( | (NFPA13D | ) |
|------------------|----------|------------|------|----------|---|
|                  |          |            |      |          |   |