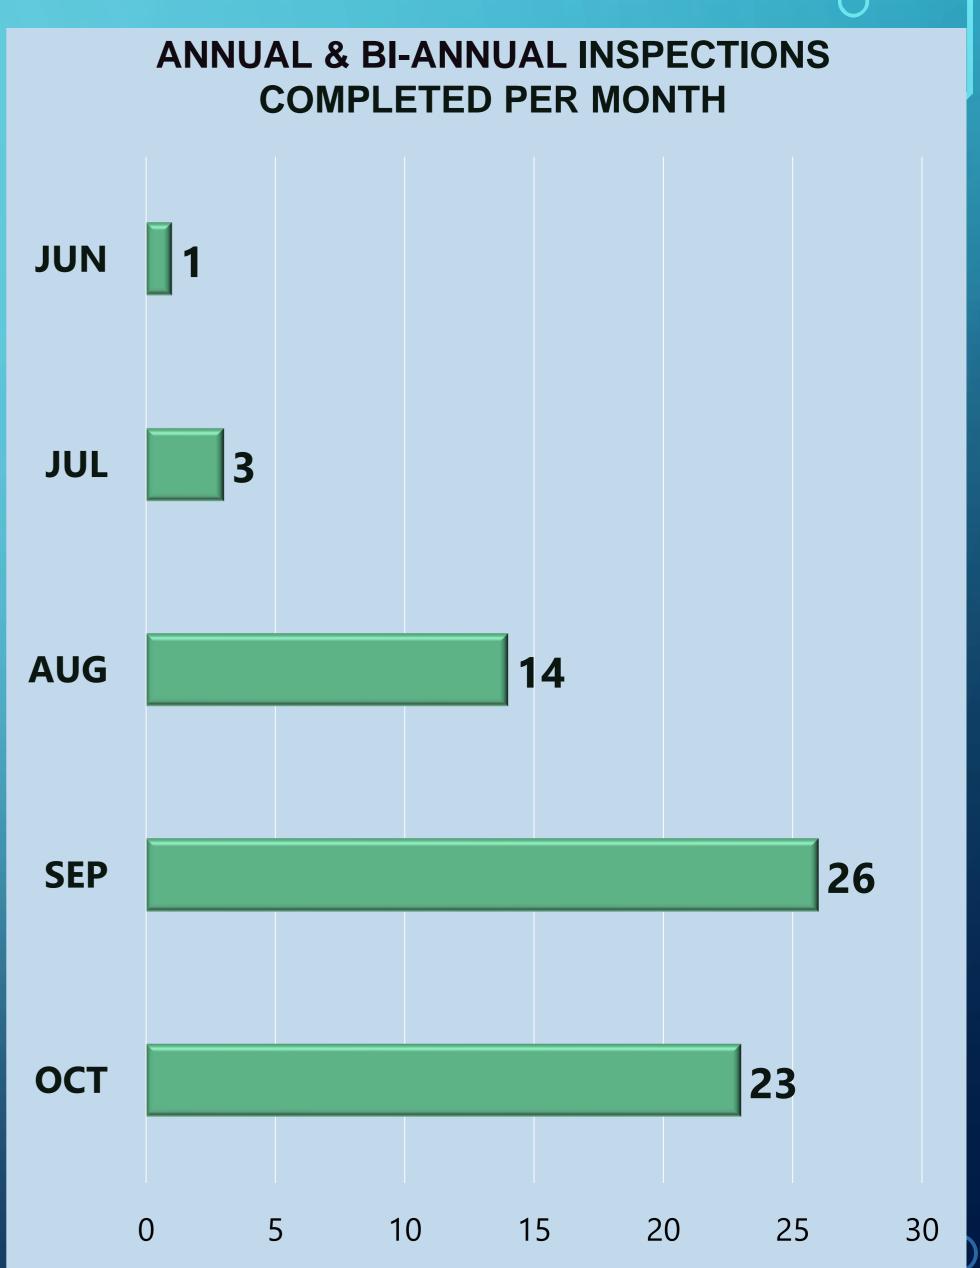

|                           |  |



| New Co       |                                         |                  |                      |                |               |
|--------------|-----------------------------------------|------------------|----------------------|----------------|---------------|
| Occupancy    | Address                                 | Inspector        | Action               | Occupancy Type | Notes         |
| Wawona Farms | 10045 W Lincoln AVE<br>Fresno, CA 93706 | Mavrikis, George | Final (CNST<br>INSP) | Not Assigned   | Project Final |
|              |                                         | 01               |                      |                |               |

### F N. D

#### **Annual & Bi-Annual Inspections for October 2022**





## Public Educations Statistics for October 2022





#### **Public Education Statistics for October 2022**





- 1st Responder Breakfast
- Biola Raisin Day Parade
- Kerman Homecoming
- Kerman Rotary Club Octoberfest
- Goldenrod Elm. Prevention Day
- Enterprise HS Job Fair
- Liberty Elm. Family Fun Night (Carnival)
- Kerman Senior Center Health Fair
- Refinery Church Harvest Carnival
- Houghton-Kearney Com. Club Trunk or Treat
- Refinery Church Trunk or Treat