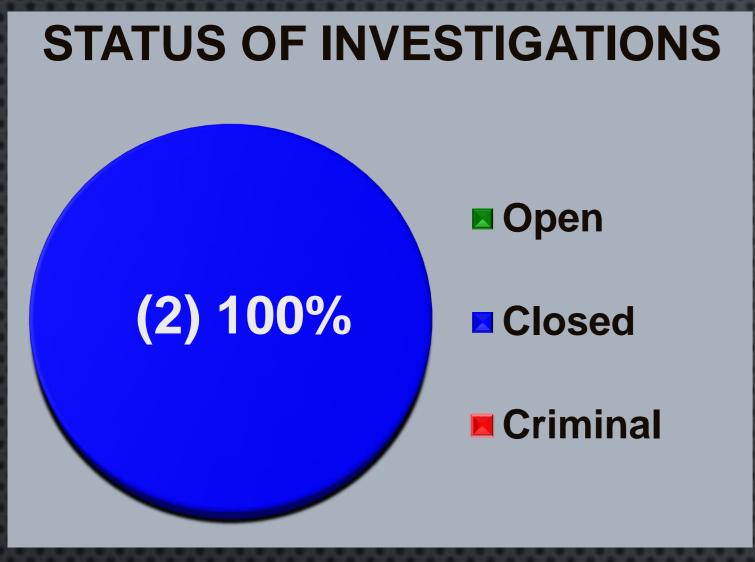

#### Fire Investigation Statistics for October 2022

Fire Investigation Statistics for October 2022

| Fire Invest             |                  |                            |         |                 |                 |                                                          |
|-------------------------|------------------|----------------------------|---------|-----------------|-----------------|----------------------------------------------------------|
| TYPE OF FIRE / INCIDENT | DATE OF INCIDENT | LOCATION OF INCIDENT       | ZONE    | INVST<br>STATUS | INVST<br>CLASS. | NOTES                                                    |
| Structure Fire          | 10/08/2022       | 6072 W. San Pablo Ave      | NCMetro | Closed          | Accidental      | Food left on Stove                                       |
| Vehicle Fire            | 10/17/2022       | 15612 E "E" Street, Kerman | NCKer   | Closed          | Incendiary      | Someone set the back of the vehicle on fire. No Suspects |
|                         | 02               |                            |         |                 |                 |                                                          |