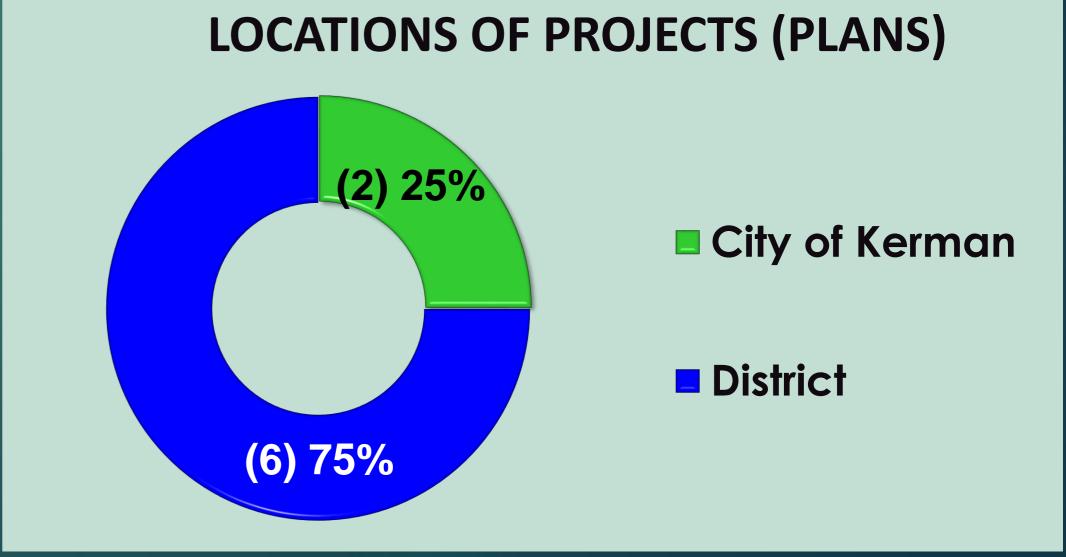

| Date       | Inspector | Action                                | Occupancy Type | Notes                          |  |
| Missionary Church<br>of the Disciples of<br>Jesus Christ | 3774 W<br>Belmont Ave.<br>Fresno          | 10/25/2022 | Mavrikis  | Administrative<br>Citation (\$200.00) | В              | Illegal burning trash & cloths |  |
|                                                          | TOTAL: Code Violations / Code Enforcement |            |           |                                       |                |                                |  |

# Fire Prevention Division Statistics for October 2022

- Plans Submitted & Review
- New Construction Inspections
- Annual & Bi-Annual Inspections





#### Plan Submitted for Review Statistics for October 2022









### Plan Reviewed By Statistics for October 2022



### F L D PIRE PIRE

#### New Construction Inspections for October 2022









| Fire Sprinkler S | 3ystem – | Residentia | al ( | (NFPA13D | ) |
|------------------|----------|------------|------|----------|---|
|                  |          |            |      |          |   |

| i ne opinikier c        |                                          |            |                     |                                      |                           |                                 |
|-------------------------|------------------------------------------|------------|---------------------|--------------------------------------|---------------------------|---------------------------------|
| Occupancy               | Address