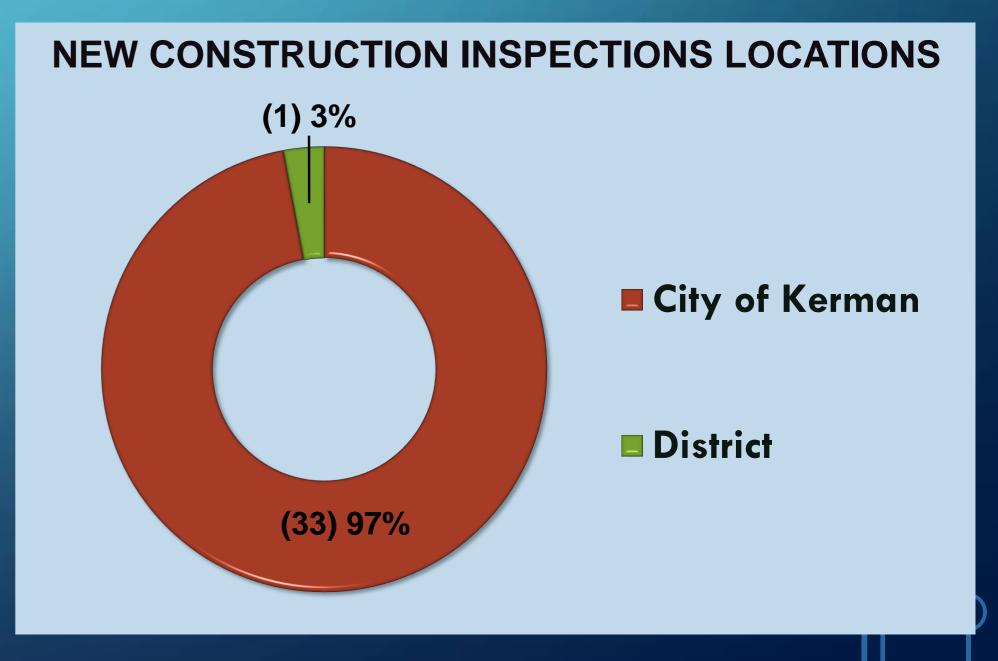

#### New Construction Inspections for October 2022

| Fire Sprinkler S | 3ystem – | Residentia | al ( | (NFPA13D | ) |
|------------------|----------|------------|------|----------|---|
|                  |          |            |      |          |   |

| i ne opinikier c        |                                          |            |                     |                                      |                           |                                 |
|-------------------------|------------------------------------------|------------|---------------------|--------------------------------------|---------------------------|---------------------------------|
| Occupancy               | Address                                  | Date       | Inspector           | Action                               | Occupancy<br>Type         | Notes                           |
| Single Family Residence | 183 S McKenna AVE<br>Kerman, CA 93630    | 10/11/2022 | Mavrikis,<br>George | Pending<br>(CNST INSP)               | R-3 Single<br>Family Res. |                                 |
| Single Family Residence | 155 S McKenna AVE<br>Kerman, CA 93630    | 10/11/2022 | Mavrikis,<br>George | Pending<br>(CNST INSP)               | R-3 Single<br>Family Res. |                                 |
| Single Family Residence | 108 S 16th ST<br>Kerman, CA 93630        | 10/11/2022 | Mavrikis,<br>George | Pending<br>(CNST INSP)               | R-3 Single<br>Family Res. |                                 |
| Single Family Residence | 118 S 16th ST<br>Kerman, CA 93630        | 10/11/2022 | Mavrikis,<br>George | Pending<br>(CNST INSP)               | R-3 Single<br>Family Res. |                                 |
| Single Family Residence | 126 S 16th ST<br>Kerman, CA 93630        | 10/11/2022 | Mavrikis,<br>George | Pending<br>(CNST INSP)               | R-3 Single<br>Family Res. |                                 |
| Single Family Residence | 108 S Mckenna AVE<br>Kerman, CA 93630    | 10/11/2022 | Mavrikis,<br>George | Final (CNST<br>INSP)                 | R-3 Single<br>Family Res. | Project Final                   |
| Single Family Residence | 145 S McKenna AVE<br>Kerman, CA 93630    | 10/11/2022 | Mavrikis,<br>George | Final (CNST<br>INSP)                 | R-3 Single<br>Family Res. | Project Final                   |
| Single Family Residence | 14214 W Gragnani AVE<br>Kerman, CA 93630 | 10/11/2022 | Mavrikis,<br>George | Correction<br>Notice Issued<br>(1st) | R-3 Single<br>Family Res. | Not Ready for Final Inspection. |
| Single Family Dwelling  | 15793 W Regal AVE<br>Kerman, CA 93630    | 10/14/2022 | Mavrikis,<br>George | Pending<br>(CNST INSP)               | R-3 Single<br>Family Res. |                                 |

| Single Family Dwelling           | 15820 W Regal AVE<br>Kerman, CA 93630    | 10/14/2022 | Mavrikis,<br>George | Pending<br>(CNST INSP) | R-3 Single<br>Family Res. |  |
|----------------------------------|------------------------------------------|------------|---------------------|------------------------|---------------------------|--|
| Single Family Dwelling           | 15928 W Regal AVE<br>Kerman, CA 93630    | 10/14/2022 | Mavrikis,<br>George | Pending<br>(CNST INSP) | R-3 Single<br>Family Res. |  |
| Single Family Dwelling           | 15938 W Regal AVE<br>Kerman, CA 93630    | 10/14/2022 | Mavrikis,<br>George | Pending<br>(CNST INSP) | R-3 Single<br>Family Res. |  |
| Single Family Residence (Lot 54) | 15821 W Isabella AVE<br>Kerman, CA 93630 | 10/14/2022 | Mavrikis,<br>George | Pending<br>(CNST INSP) | R-3 Single<br>Family Res. |  |
| Single Family Dwelling           | 15783 W Isabella AVE<br>Kerman, CA 93630 | 10/14/2022 | Mavrikis,<br>George | Pending<br>(CNST INSP) | R-3 Single<br>Family Res. |  |
| Single Family Dwelling           | 232 N Almond AVE<br>Kerman, CA 93630     | 10/14/2022 | Mavrikis,<br>George | Pending<br>(CNST INSP) | R-3 Single<br>Family Res. |  |
| Single Family Dwelling           | 218 N Almond AVE<br>Kerman, CA 93630     | 10/14/2022 | Mavrikis,<br>George | Pending<br>(CNST INSP) | R-3 Single<br>Family Res. |  |
| Single Family Dwelling           | 15782 W Melody AVE<br>Kerman, CA 93630   | 10/17/2022 | Mavrikis,<br>George | Pending<br>(CNST INSP) | R-3 Single<br>Family Res. |  |
| Single Family Dwelling           | 15805 W Regal AVE<br>Kerman, CA 93630    | 10/17/2022 | Mavrikis,<br>George | Pending<br>(CNST INSP) | R-3 Single<br>Family Res. |  |
| Single Family Dwelling           | 15848 W Regal AVE<br>Kerman, CA 93630    | 10/17/2022 | Mavrikis,<br>George | Pending<br>(CNST INSP) | R-3 Single<br>Family Res. |  |
| Single Family Dwelling           | 15937 W Isabella AVE<br>Kerman, CA 93630 | 10/17/2022 | Mavrikis,<br>George | Pending<br>(CNST INSP) | R-3 Single<br>Family Res. |  |

| Single Family Residence (Lot 53) | 15833 W Isabella AVE<br>Kerman, CA 93630 | 10/17/2022 | Mavrikis,<br>George | Pending<br>(CNST INSP) | R-3 Single<br>Family Res. |               |
|----------------------------------|------------------------------------------|------------|---------------------|------------------------|---------------------------|---------------|
| Single Family Dwelling           | 206 N Almond AVE<br>Kerman, CA 93630     | 10/17/2022 | Mavrikis,<br>George | Pending<br>(CNST INSP) | R-3 Single<br>Family Res. |               |
| Single Family Residence          | 14214 W Gragnani AVE<br>Kerman, CA 93630 | 10/20/2022 | Mavrikis,<br>George | Final (CNST<br>INSP)   | R-3 Single<br>Family Res. | Project Final |
| Single Family Residence          | 172 S McKenna AVE<br>Kerman, CA 93630    | 10/20/2022 | Mavrikis,<br>George | Pending<br>(CNST INSP) | R-3 Single<br>Family Res. |               |
| Single Family Residence          | 182 S McKenna AVE<br>Kerman, CA 93630    | 10/20/2022 | Mavrikis,<br>George | Pending<br>(CNST INSP) | R-3 Single<br>Family Res. |               |
| Single Family Residence          | 165 S McKenna AVE<br>Kerman, CA 93630    | 10/20/2022 | Mavrikis,<br>George | Pending<br>(CNST INSP) | R-3 Single<br>Family Res. |               |
| Single Family Residence          | 193 S McKenna AVE<br>Kerman, CA 93630    | 10/20/2022 | Mavrikis,<br>George | Pending<br>(CNST INSP) | R-3 Single<br>Family Res. |               |
| Single Family Residence          | 173 S McKenna AVE<br>Kerman, CA 93630    | 10/20/2022 | Mavrikis,<br>George | Pending<br>(CNST INSP) | R-3 Single<br>Family Res. |               |
| Single Family Residence          | 117 S McKenna AVE<br>Kerman, CA 93630    | 10/25/2022 | Mavrikis,<br>George | Final (CNST<br>INSP)   | R-3 Single<br>Family Res. | Project Final |
| Single Family Residence          | 192 S McKenna AVE<br>Kerman, CA 93630    | 10/25/2022 | Mavrikis,<br>George | Pending<br>(CNST INSP) | R-3 Single<br>Family Res. |               |
| Single Family Residence          | 14196 W Gragnani AVE<br>Kerman, CA 93630 | 10/25/2022 | Mavrikis,<br>George | Final (CNST<br>INSP)   | R-3 Single<br>Family Res. | Project Final |

#### NORTH CENTRAL FIRE PROTECTION DISTRICT

| Single Family Residence | 210 S McKenna AVE<br>Kerman, CA 93630 | 10/25/2022 | Mavrikis,<br>George | Pending<br>(CNST INSP) | R-3 Single<br>Family Res. |  |
|-------------------------|---------------------------------------|------------|---------------------|------------------------|---------------------------|--|
| Single Family Residence | 261 S McKenna AVE<br>Kerman, CA 93630 | 10/25/2022 | Mavrikis,<br>George | Pending<br>(CNST INSP) | R-3 Single<br>Family Res. |  |
|                         | 33                                    |            |                     |                        |                           |  |

| New Co       |                                         |                  |                      |                |               |
|--------------|-----------------------------------------|------------------|----------------------|----------------|---------------|
| Occupancy    | Address                                 | Inspector        | Action               | Occupancy Type | Notes         |
| Wawona Farms | 10045 W Lincoln AVE<br>Fresno, CA 93706 | Mavrikis, George | Final (CNST<br>INSP) | Not Assigned   | Project Final |
|              |                                         | 01               |                      |                |               |