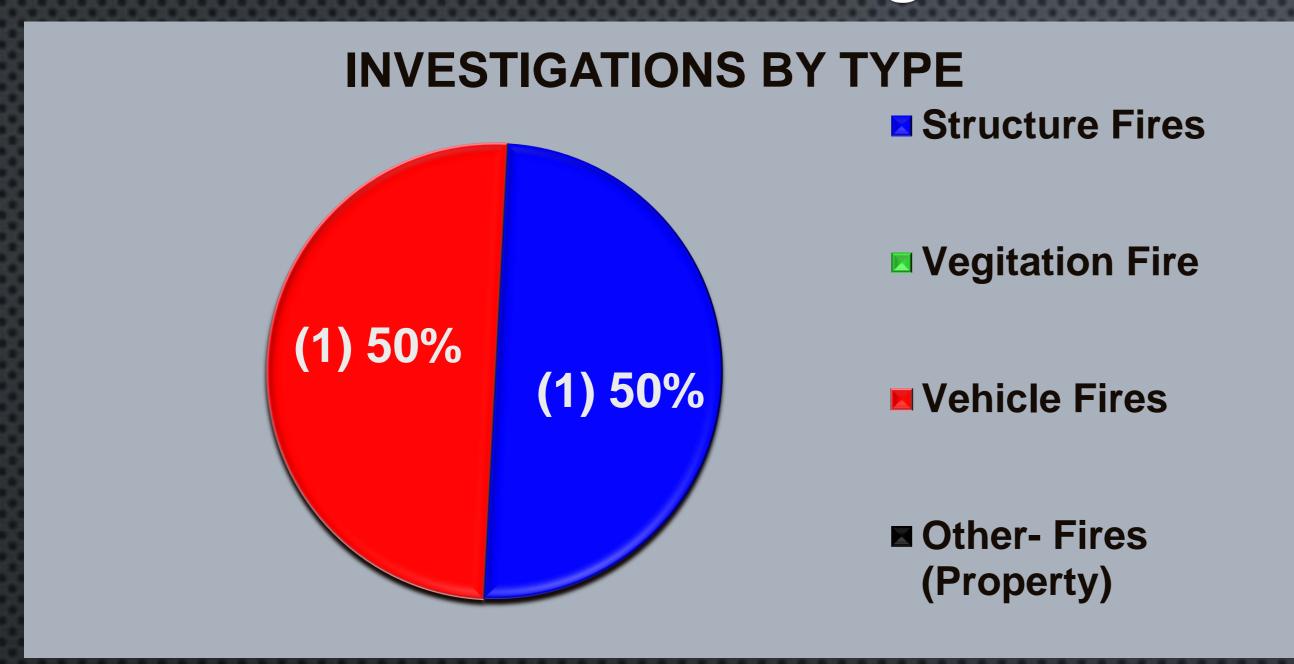

#### Fire Investigation Statistics for October 2022

Fire Investigation Statistics for October 2022

| Fire Invest             |                  |                            |         |                 |                 |                                                          |
|-------------------------|------------------|----------------------------|---------|-----------------|-----------------|----------------------------------------------------------|
| TYPE OF FIRE / INCIDENT | DATE OF INCIDENT | LOCATION OF INCIDENT       | ZONE    | INVST<br>STATUS | INVST<br>CLASS. | NOTES                                                    |
| Structure Fire          | 10/08/2022       | 6072 W. San Pablo Ave      | NCMetro | Closed          | Accidental      | Food left on Stove                                       |
| Vehicle Fire            | 10/17/2022       | 15612 E "E" Street, Kerman | NCKer   | Closed          | Incendiary      | Someone set the back of the vehicle on fire. No Suspects |
|                         | 02               |                            |         |                 |                 |                                                          |