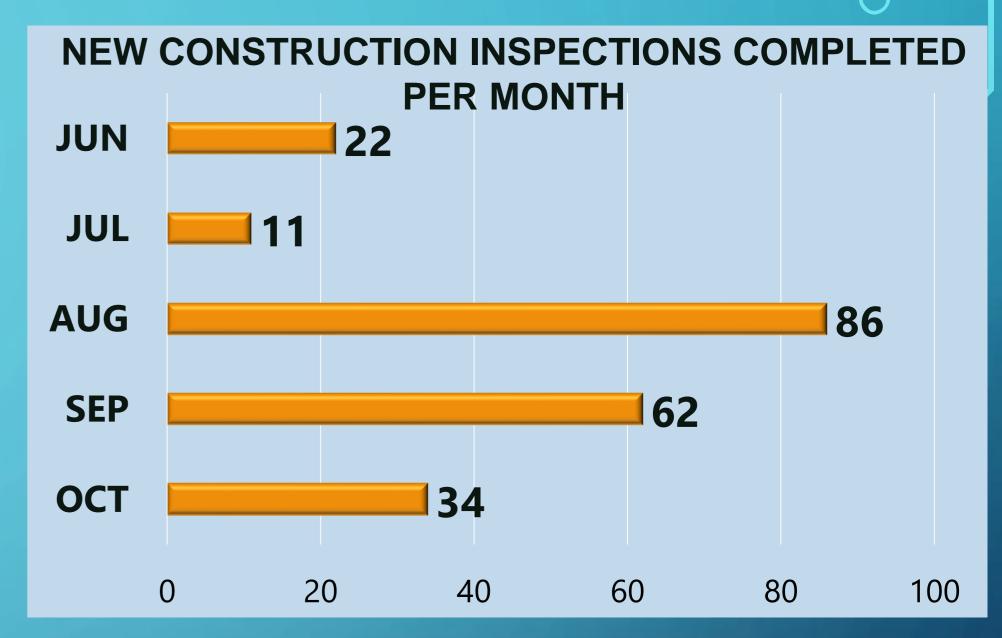

#### New Construction Inspections for October 2022

| Fire Sprinkler S | 3ystem – | Residentia | al ( | (NFPA13D | ) |
|------------------|----------|------------|------|----------|---|
|                  |          |            |      |          |   |

| i ne opinikier c        |                                          |            |                     |                                      |                           |                                 |
|-------------------------|------------------------------------------|------------|---------------------|--------------------------------------|---------------------------|---------------------------------|
| Occupancy               | Address                                  | Date       | Inspector           | Action                               | Occupancy<br>Type         | Notes                           |
| Single Family Residence | 183 S McKenna AVE<br>Kerman, CA 93630    | 10/11/2022 | Mavrikis,<br>George | Pending<br>(CNST INSP)               | R-3 Single<br>Family Res. |                                 |
| Single Family Residence | 155 S McKenna AVE<br>Kerman, CA 93630    | 10/11/2022 | Mavrikis,<br>George | Pending<br>(CNST INSP)               | R-3 Single<br>Family Res. |                                 |
| Single Family Residence | 108 S 16th ST<br>Kerman, CA 93630        | 10/11/2022 | Mavrikis,<br>George | Pending<br>(CNST INSP)               | R-3 Single<br>Family Res. |                                 |
| Single Family Residence | 118 S 16th ST<br>Kerman, CA 93630        | 10/11/2022 | Mavrikis,<br>George | Pending<br>(CNST INSP)               | R-3 Single<br>Family Res. |                                 |
| Single Family Residence | 126 S 16th ST<br>Kerman, CA 93630        | 10/11/2022 | Mavrikis,<br>George | Pending<br>(CNST INSP)               | R-3 Single<br>Family Res. |                                 |
| Single Family Residence | 108 S Mckenna AVE<br>Kerman, CA 93630    | 10/11/2022 | Mavrikis,<br>George | Final (CNST<br>INSP)                 | R-3 Single<br>Family Res. | Project Final                   |
| Single Family Residence | 145 S McKenna AVE<br>Kerman, CA 93630    | 10/11/2022 | Mavrikis,<br>George | Final (CNST<br>INSP)                 | R-3 Single<br>Family Res. | Project Final                   |
| Single Family Residence | 14214 W Gragnani AVE<br>Kerman, CA 93630 | 10/11/2022 | Mavrikis,<br>George | Correction<br>Notice Issued<br>(1st) | R-3 Single<br>Family Res. | Not Ready for Final Inspection. |
| Single Family Dwelling  | 15793 W Regal AVE<br>Kerman, CA 93630    | 10/14/2022 | Mavrikis,<br>George | Pending<br>(CNST INSP)               | R-3 Single<br>Family Res. |                                 |

| Single Family Dwelling           | 15820 W Regal AVE<br>Kerman, CA 93630    | 10/14/2022 | Mavrikis,<br>George | Pending<br>(CNST INSP) | R-3 Single<br>Family Res. |  |
|----------------------------------|------------------------------------------|------------|---------------------|------------------------|---------------------------|--|
| Single Family Dwelling           | 15928 W Regal AVE<br>Kerman, CA 93630    | 10/14/2022 | Mavrikis,<br>George | Pending<br>(CNST INSP) | R-3 Single<br>Family Res. |  |
| Single Family Dwelling           | 15938 W Regal AVE<br>Kerman, CA 93630    | 10/14/2022 | Mavrikis,<br>George | Pending<br>(CNST INSP) | R-3 Single<br>Family Res. |  |
| Single Family Residence (Lot 54) | 15821 W Isabella AVE<br>Kerman, CA 93630 | 10/14/2022 | Mavrikis,<br>George | Pending<br>(CNST INSP) | R-3 Single<br>Family Res. |  |
| Single Family Dwelling           | 15783 W Isabella AVE<br>Kerman, CA 93630 | 10/14/2022 | Mavrikis,<br>George | Pending<br>(CNST INSP) | R-3 Single<br>Family Res. |  |
| Single Family Dwelling           | 232 N Almond AVE<br>Kerman, CA 93630     | 10/14/2022 | Mavrikis,<br>George | Pending<br>(CNST INSP) | R-3 Single<br>Family Res. |  |
| Single Family Dwelling           | 218 N Almond AVE<br>Kerman, CA 93630     | 10/14/2022 | Mavrikis,<br>George | Pending<br>(CNST INSP) | R-3 Single<br>Family Res. |  |
| Single Family Dwelling           | 15782 W Melody AVE<br>Kerman, CA 93630   | 10/17/2022 | Mavrikis,<br>George | Pending<br>(CNST INSP) | R-3 Single<br>Family Res. |  |
| Single Family Dwelling           | 15805 W Regal AVE<br>Kerman, CA 93630    | 10/17/2022 | Mavrikis,<br>George | Pending<br>(CNST INSP) | R-3 Single<br>Family Res. |  |
| Single Family Dwelling           | 15848 W Regal AVE<br>Kerman, CA 93630    | 10/17/2022 | Mavrikis,<br>George | Pending<br>(CNST INSP) | R-3 Single<br>Family Res. |  |
| Single Family Dwelling           | 15937 W Isabella AVE<br>Kerman, CA 93630 | 10/17/2022 | Mavrikis,<br>George | Pending<br>(CNST INSP) | R-3 Single<br>Family Res. |  |

| Single Family Residence (Lot 53) | 15833 W Isabella AVE<br>Kerman, CA 93630 | 10/17/2022 | Mavrikis,<br>George | Pending<br>(CNST INSP) | R-3 Single<br>Family Res. |               |
|----------------------------------|------------------------------------------|------------|---------------------|------------------------|---------------------------|---------------|
| Single Family Dwelling           | 206 N Almond AVE<br>Kerman, CA 93630     | 10/17/2022 | Mavrikis,<br>George | Pending<br>(CNST INSP) | R-3 Single<br>Family Res. |               |
| Single Family Residence          | 14214 W Gragnani AVE<br>Kerman, CA 93630 | 10/20/2022 | Mavrikis,<br>George | Final (CNST<br>INSP)   | R-3 Single<br>Family Res. | Project Final |
| Single Family Residence          | 172 S McKenna AVE<br>Kerman, CA 93630    | 10/20/2022 | Mavrikis,<br>George | Pending<br>(CNST INSP) | R-3 Single<br>Family Res. |               |
| Single Family Residence          | 182 S McKenna AVE<br>Kerman, CA 93630    | 10/20/2022 | Mavrikis,<br>George | Pending<br>(CNST INSP) | R-3 Single<br>Family Res. |               |
| Single Family Residence          | 165 S McKenna AVE<br>Kerman, CA 93630    | 10/20/2022 | Mavrikis,<br>George | Pending<br>(CNST INSP) | R-3 Single<br>Family Res. |               |
| Single Family Residence          | 193 S McKenna AVE<br>Kerman, CA 93630    | 10/20/2022 | Mavrikis,<br>George | Pending<br>(CNST INSP) | R-3 Single<br>Family Res. |               |
| Single Family Residence          | 173 S McKenna AVE<br>Kerman, CA 93630    | 10/20/2022 | Mavrikis,<br>George | Pending<br>(CNST INSP) | R-3 Single<br>Family Res. |               |
| Single Family Residence          | 117 S McKenna AVE<br>Kerman, CA 93630    | 10/25/2022 | Mavrikis,<br>George | Final (CNST<br>INSP)   | R-3 Single<br>Family Res. | Project Final |
| Single Family Residence          | 192 S McKenna AVE<br>Kerman, CA 93630    | 10/25/2022 | Mavrikis,<br>George | Pending<br>(CNST INSP) | R-3 Single<br>Family Res. |               |
| Single Family Residence          | 14196 W Gragnani AVE<br>Kerman, CA 93630 | 10/25/2022 | Mavrikis,<br>George | Final (CNST<br>INSP)   | R-3 Single<br>Family Res. | Project Final |

#### NORTH CENTRAL FIRE PROTECTION DISTRICT

| Single Family Residence | 210 S McKenna AVE<br>Kerman, CA 93630 | 10/25/2022 | Mavrikis,<br>George | Pending<br>(CNST INSP) | R-3 Single<br>Family Res. |  |
|-------------------------|---------------------------------------|------------|---------------------|------------------------|---------------------------|--|
| Single Family Residence | 261 S McKenna AVE<br>Kerman, CA 93630 | 10/25/2022 | Mavrikis,<br>George | Pending<br>(CNST INSP) | R-3 Single<br>Family Res. |  |
|                         | 33                                    |            |                     |                        |                           |  |

| New Co       |                                         |                  |                      |                |               |
|--------------|-----------------------------------------|------------------|----------------------|----------------|---------------|
| Occupancy    | Address                                 | Inspector        | Action               | Occupancy Type | Notes         |
| Wawona Farms | 10045 W Lincoln AVE<br>Fresno, CA 93706 | Mavrikis, George | Final (CNST<br>INSP) | Not Assigned   | Project Final |
|              |                                         | 01               |                      |                |               |