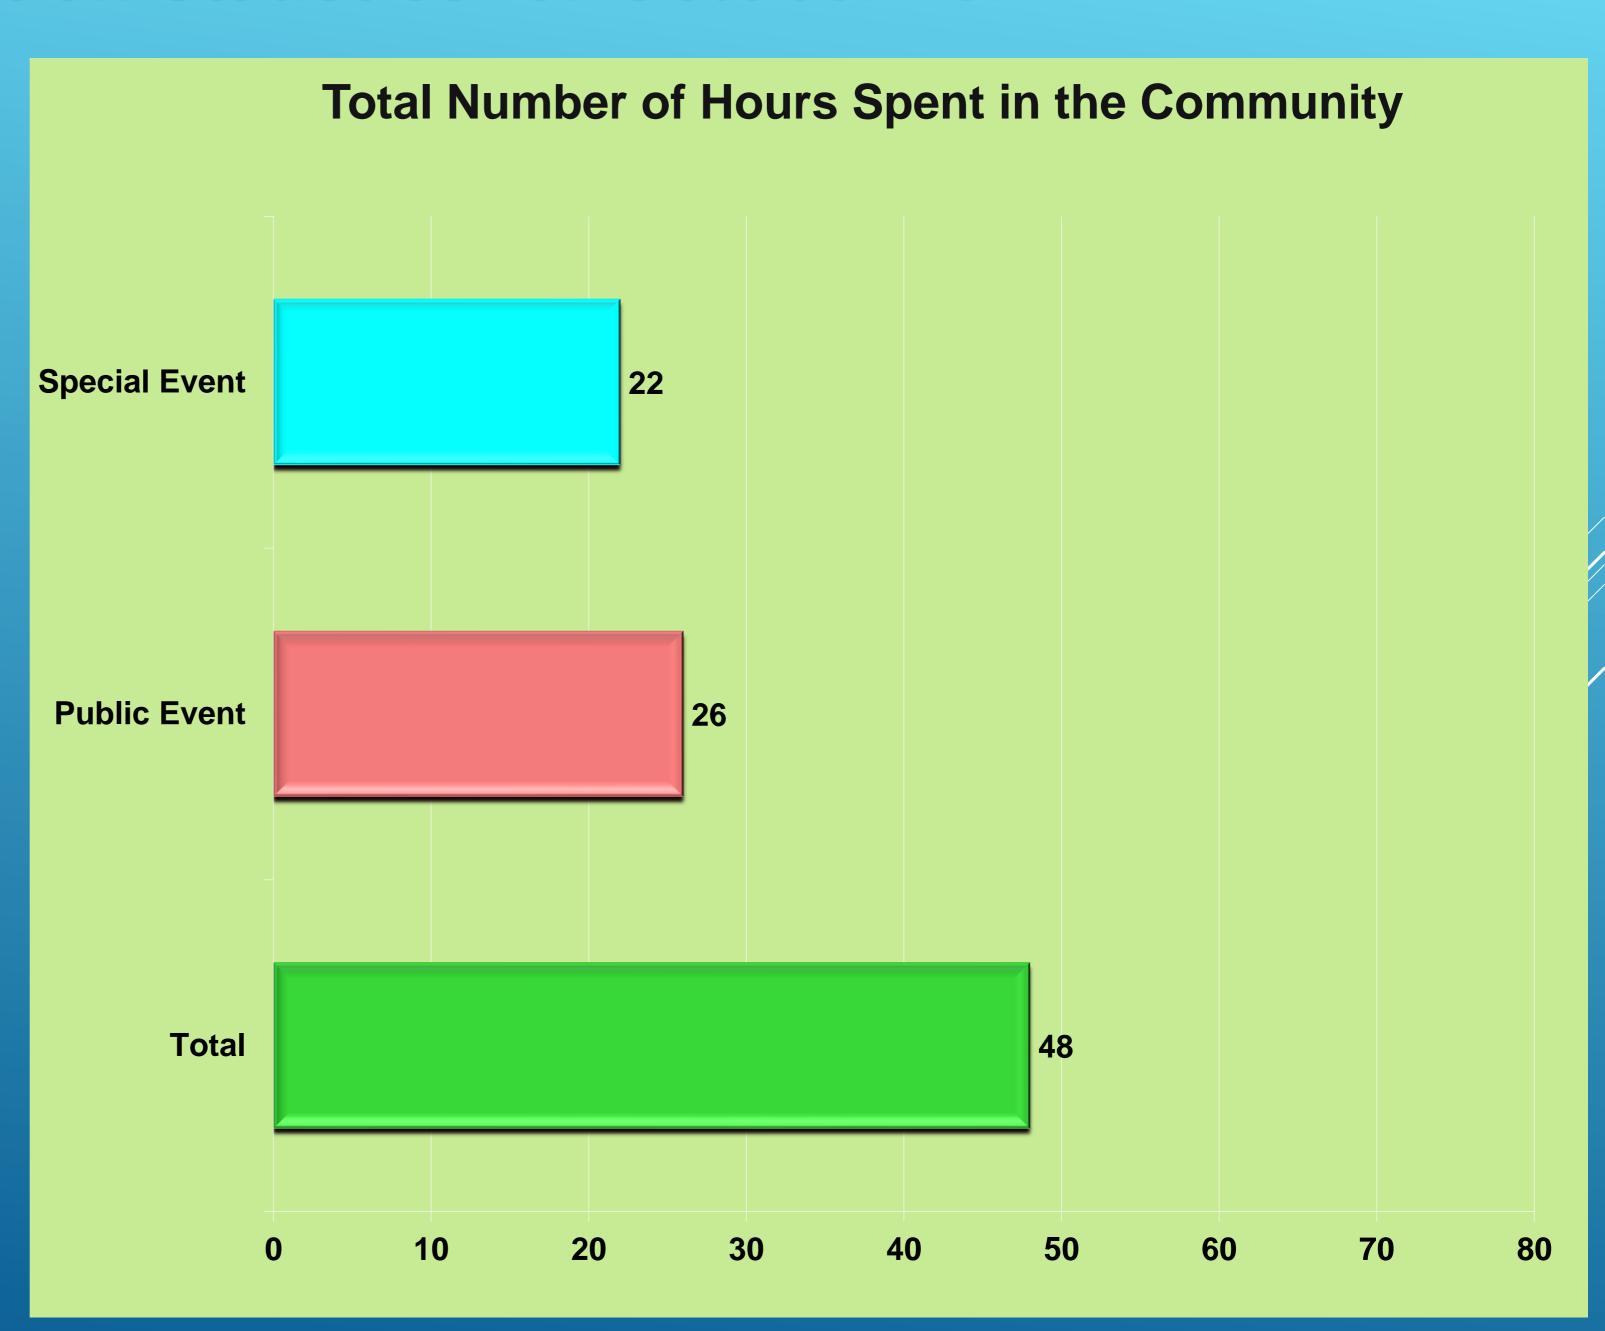

## Public Educations Statistics for October 2022

#### **Public Education Statistics for October 2022**

- 1st Responder Breakfast
- Biola Raisin Day Parade
- Kerman Homecoming
- Kerman Rotary Club Octoberfest
- Goldenrod Elm. Prevention Day
- Enterprise HS Job Fair
- Liberty Elm. Family Fun Night (Carnival)
- Kerman Senior Center Health Fair
- Refinery Church Harvest Carnival
- Houghton-Kearney Com. Club Trunk or Treat
- Refinery Church Trunk or Treat