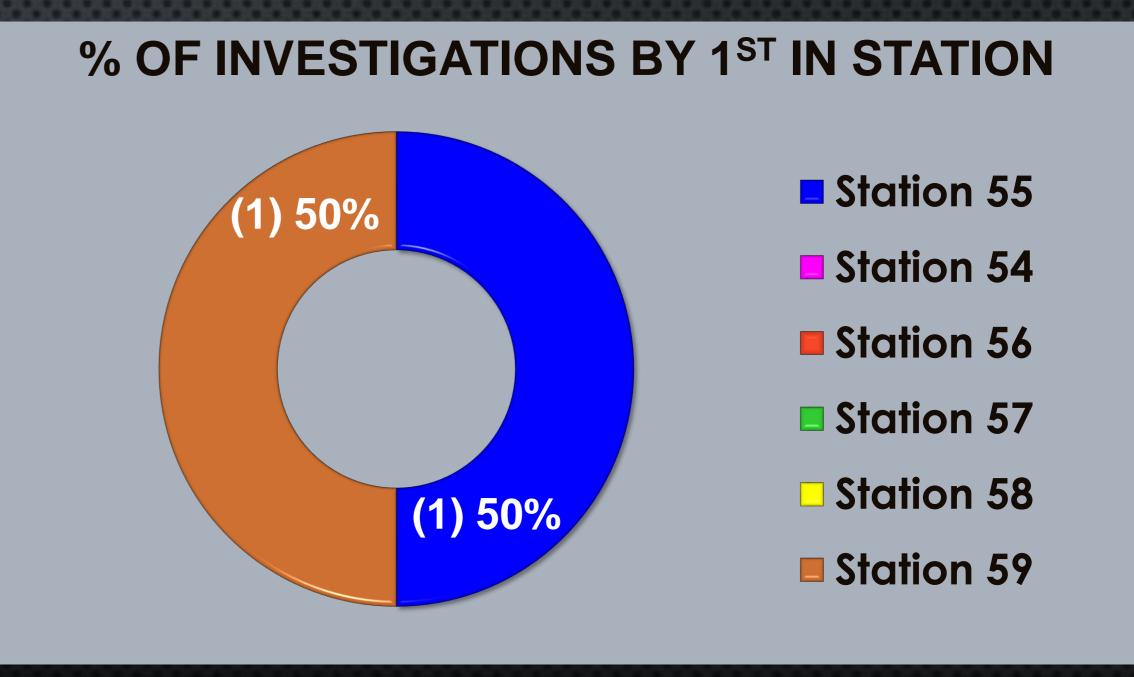

#### Fire Investigation Statistics for October 2022

Fire Investigation Statistics for October 2022

| Fire Invest             |                  |                            |         |                 |                 |                                                          |
|-------------------------|------------------|----------------------------|---------|-----------------|-----------------|----------------------------------------------------------|
| TYPE OF FIRE / INCIDENT | DATE OF INCIDENT | LOCATION OF INCIDENT       | ZONE    | INVST<br>STATUS | INVST<br>CLASS. | NOTES                                                    |
| Structure Fire          | 10/08/2022       | 6072 W. San Pablo Ave      | NCMetro | Closed          | Accidental      | Food left on Stove                                       |
| Vehicle Fire            | 10/17/2022       | 15612 E "E" Street, Kerman | NCKer   | Closed          | Incendiary      | Someone set the back of the vehicle on fire. No Suspects |
|                         | 02               |                            |         |                 |                 |                                                          |