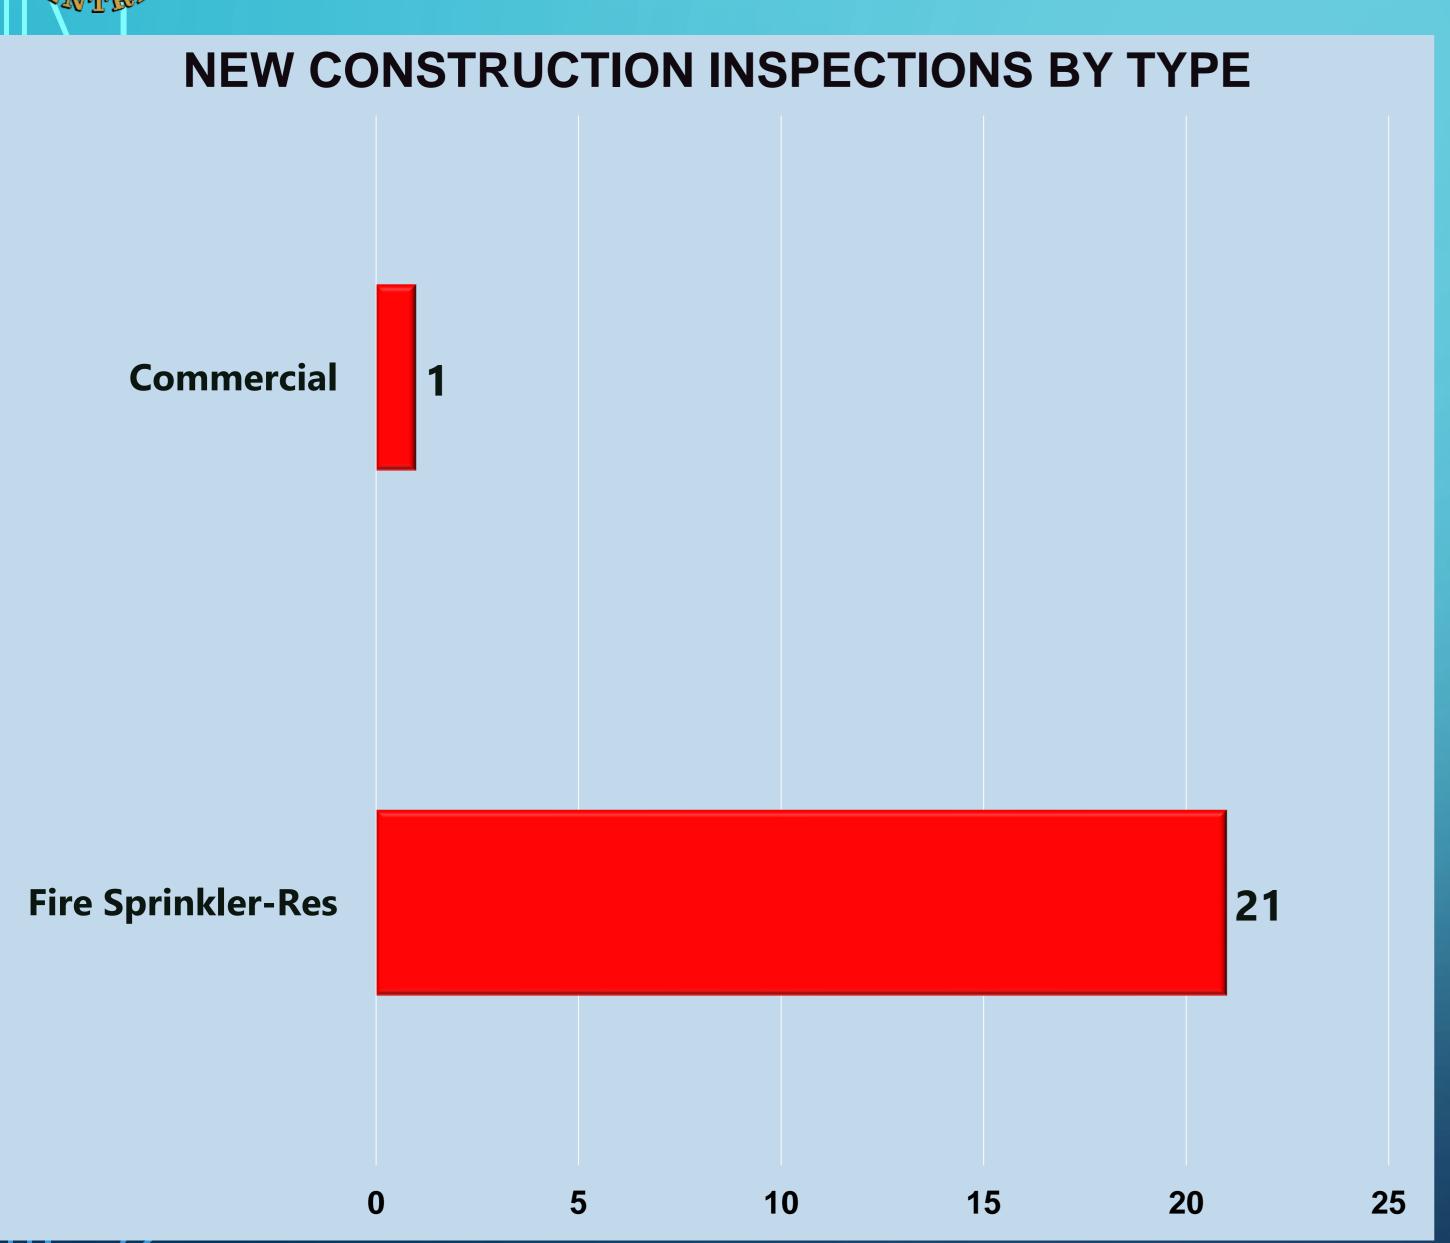

------------|---------|--------|------------|-----------------------------------------------------------------------------------------|
| Vehicle Fire | 6/29/2022 | 9191 W Whitesbridge Ave | NCRural | Open   | Incendiary | Truck stolen, rammed Structure, and set the vehicle on fire                             |
|              | 12        |                         |         |        |            |                                                                                         |

# Fire Prevention Division Statistics for June 2022

- Plans Submitted & Review
- New Construction Inspections
- Annual & Bi-Annual Inspections





## Plan Submitted for Review Statistics for June 2022









## Plan Reviewed By Statistics for June 2022





## New Construction Inspections for June 2022









## **Annual & Bi-Annual Inspections for June 2022**







| Fire Sprinkler S                |                                        |            |                     |                        |                                                           |                   |                        |
|---------------------------------|----------------------------------------|------------|---------------------|------------------------|-----------------------------------------------------------|-------------------|------------------------|
| NAME OF BUSINESS /<br>APPLICANT | ADDRESS                                | DATE       | INSPECTOR           | RESULT                 | OCCUPANCY TYPE                                            | SQUARE<br>FOOTAGE | NOTES                  |
| Singl