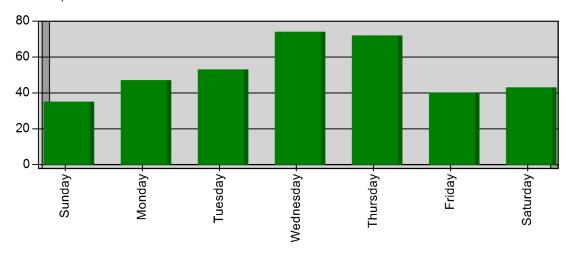

#### Incidents by Day of the Week for Date Range

Start Date: 06/01/2022 | End Date: 06/30/2022

| DAY OF THE WEEK | # INCIDENTS |
|-----------------|-------------|
| Sunday          | 35          |
| Monday          | 47          |
| Tuesday         | 53          |
| Wednesday       | 74          |
| Thursday        | 72          |
| Friday          | 40          |
| Saturday        | 43          |

TOTAL 364

Kerman, CA

This report was generated on 7/12/2022 11:59:31 AM