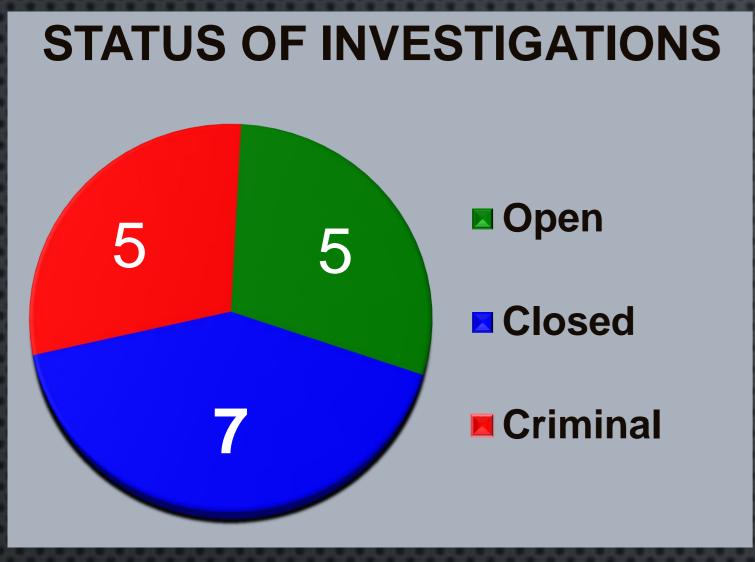

| \$0.00       | \$500.00    | 0.17%      |
| 2022-2138       | 06/23/2022 | 131 - Passenger vehicle fire                      | \$20,000.00   | \$20,000.00  | \$40,000.00 | 13.32%     |
| 2022-2175       | 06/26/2022 | 112 - Fires in structure other than in a building | \$500.00      | \$100.00     | \$600.00    | 0.20%      |
| 2022-2183       | 06/27/2022 | 131 - Passenger vehicle fire                      | \$70,000.00   | \$0.00       | \$70,000.00 | 23.32%     |
| 2022-2211       | 06/29/2022 | 131 - Passenger vehicle fire                      | \$10,000.00   | \$0.00       | \$10,000.00 | 3.33%      |

# Fire Investigation Division Statistics for June 2022

• Fire Investigations



## Fire Investigation Statistics for June 2022









Fire Investigation Statistics for June 2022













| Fire Inve               | stigatio         | ns                             |         |                         |                              |                                                                                                            |
|-------------------------|------------------|--------------------------------|---------|-------------------------|------------------------------|------------------------------------------------------------------------------------------------------------|
| TYPE OF FIRE / INCIDENT | DATE OF INCIDENT | LOCATION OF INCIDENT           | ZONE    | INVESTIGATION<br>STATUS | INVESTIGATION CLASSIFICATION | NOTES                                                                                                      |
| Vegetation<br>Fire