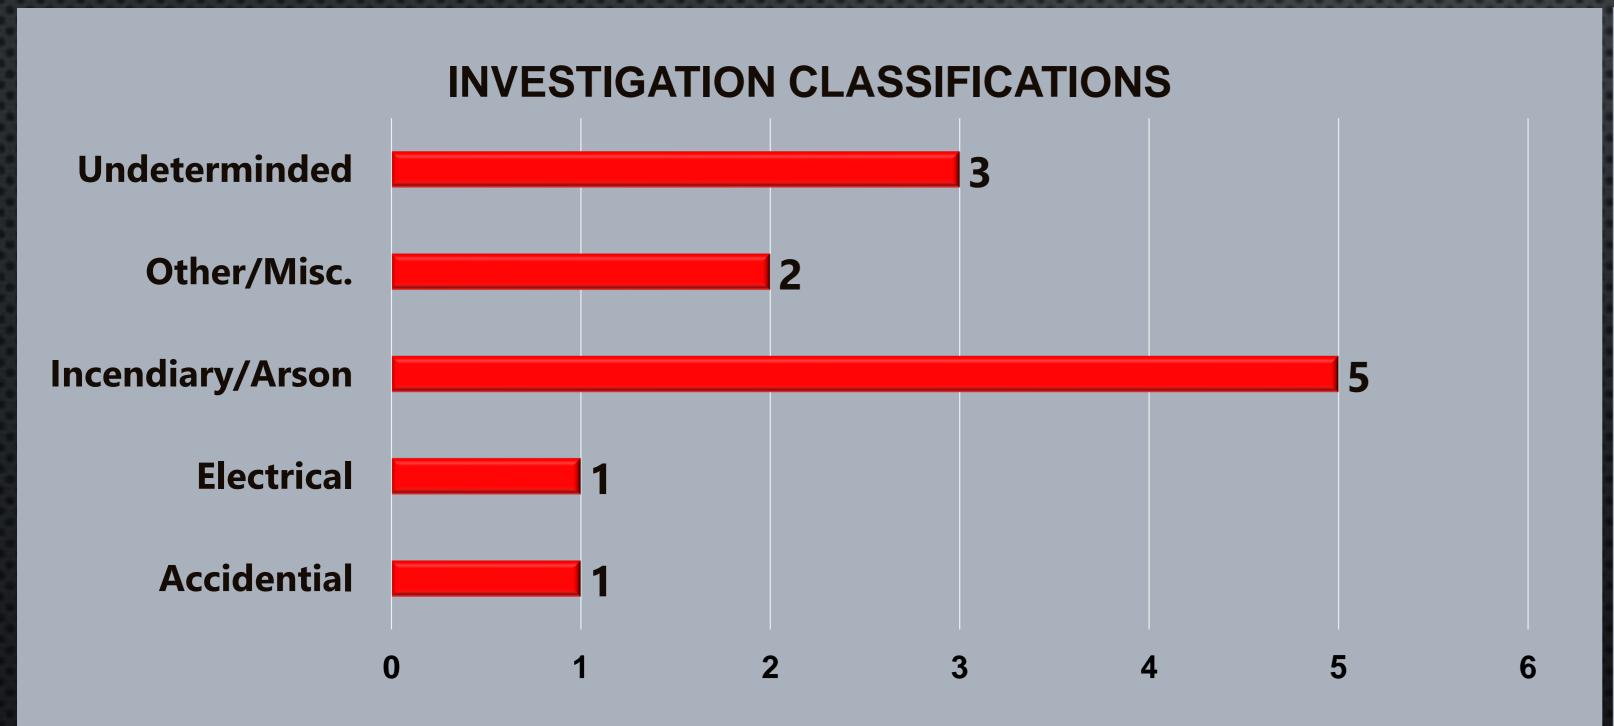

.00       | \$500.00    | 0.17%      |
| 2022-2138       | 06/23/2022 | 131 - Passenger vehicle fire                      | \$20,000.00   | \$20,000.00  | \$40,000.00 | 13.32%     |
| 2022-2175       | 06/26/2022 | 112 - Fires in structure other than in a building | \$500.00      | \$100.00     | \$600.00    | 0.20%      |
| 2022-2183       | 06/27/2022 | 131 - Passenger vehicle fire                      | \$70,000.00   | \$0.00       | \$70,000.00 | 23.32%     |
| 2022-2211       | 06/29/2022 | 131 - Passenger vehicle fire                      | \$10,000.00   | \$0.00       | \$10,000.00 | 3.33%      |

# Fire Investigation Division Statistics for June 2022

• Fire Investigations



## Fire Investigation Statistics for June 2022









Fire Investigation Statistics for June 2022













| Fire Inve               | stigatio         | ns                             |         |                         |                              |                                                                                                            |
|-------------------------|------------------|--------------------------------|---------|-------------------------|------------------------------|------------------------------------------------------------------------------------------------------------|
| TYPE OF FIRE / INCIDENT | DATE OF INCIDENT | LOCATION OF INCIDENT           | ZONE    | INVESTIGATION<br>STATUS | INVESTIGATION CLASSIFICATION | NOTES                                                                                                      |
| Vegetation<br>Fire