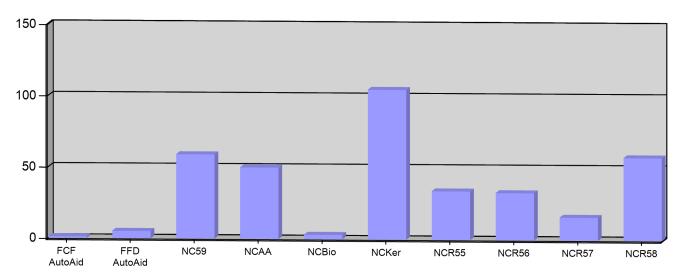

#### Incident Count per Zone for Date Range

Start Date: 06/01/2022 | End Date: 06/30/2022

| ZONE                                                 | # INCIDENTS |
|------------------------------------------------------|-------------|
| FCF AutoAid - Fresno County AutoAid                  | 1           |
| FFD AutoAid - Fresno City Auto/Mutal Aid             | 5           |
| NC59 - North Central Metro, Station 59 Service Area  | 59          |
| NCAA - North Central Auto Aide Area                  | 50          |
| NCBio - North Central Biola                          | 3           |
| NCKer - North Central Kerman                         | 105         |
| NCR55 - North Central Rural, Station 55 Service Area | 34          |
| NCR56 - North Central Rural, Station 56 Service Area | 33          |
| NCR57 - North Central Rural, Station 57 Service Area | 16          |
| NCR58 - North Central Rural, Station 58 Service Area | 58          |