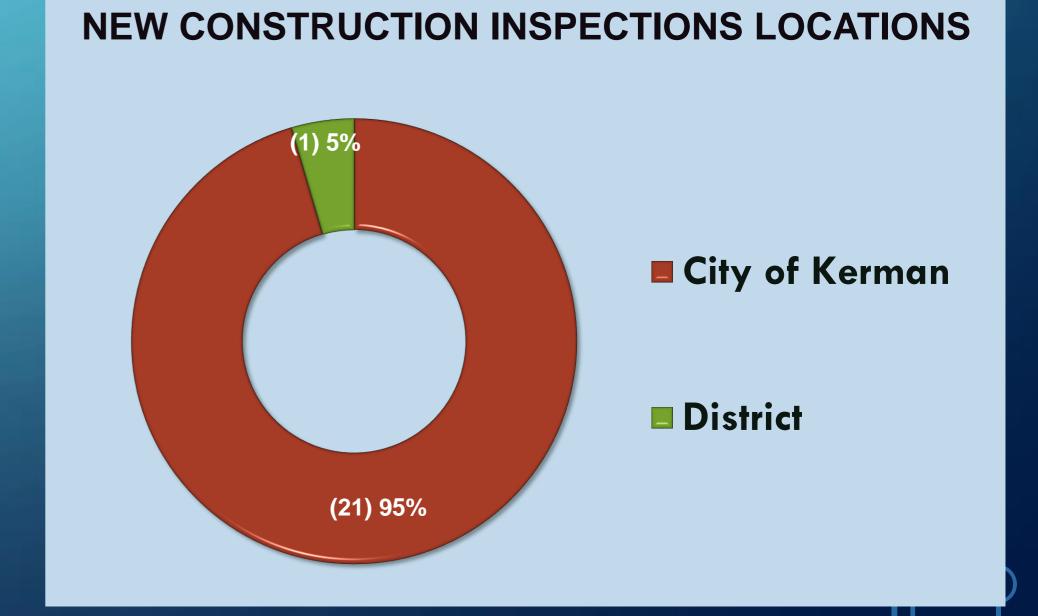

--------|---------|--------|------------|-----------------------------------------------------------------------------------------|
| Vehicle Fire | 6/29/2022 | 9191 W Whitesbridge Ave | NCRural | Open   | Incendiary | Truck stolen, rammed Structure, and set the vehicle on fire                             |
|              | 12        |                         |         |        |            |                                                                                         |

# Fire Prevention Division Statistics for June 2022

- Plans Submitted & Review
- New Construction Inspections
- Annual & Bi-Annual Inspections





## Plan Submitted for Review Statistics for June 2022









## Plan Reviewed By Statistics for June 2022





## New Construction Inspections for June 2022









## **Annual & Bi-Annual Inspections for June 2022**







| Fire Sprinkler S                |                                        |            |                     |                        |                                                           |                   |                        |
|---------------------------------|----------------------------------------|------------|---------------------|------------------------|-----------------------------------------------------------|-------------------|------------------------|
| NAME OF BUSINESS /<br>APPLICANT | ADDRESS                                | DATE       | INSPECTOR           | RESULT                 | OCCUPANCY TYPE                                            | SQUARE<br>FOOTAGE | NOTES                  |
| Single Fa