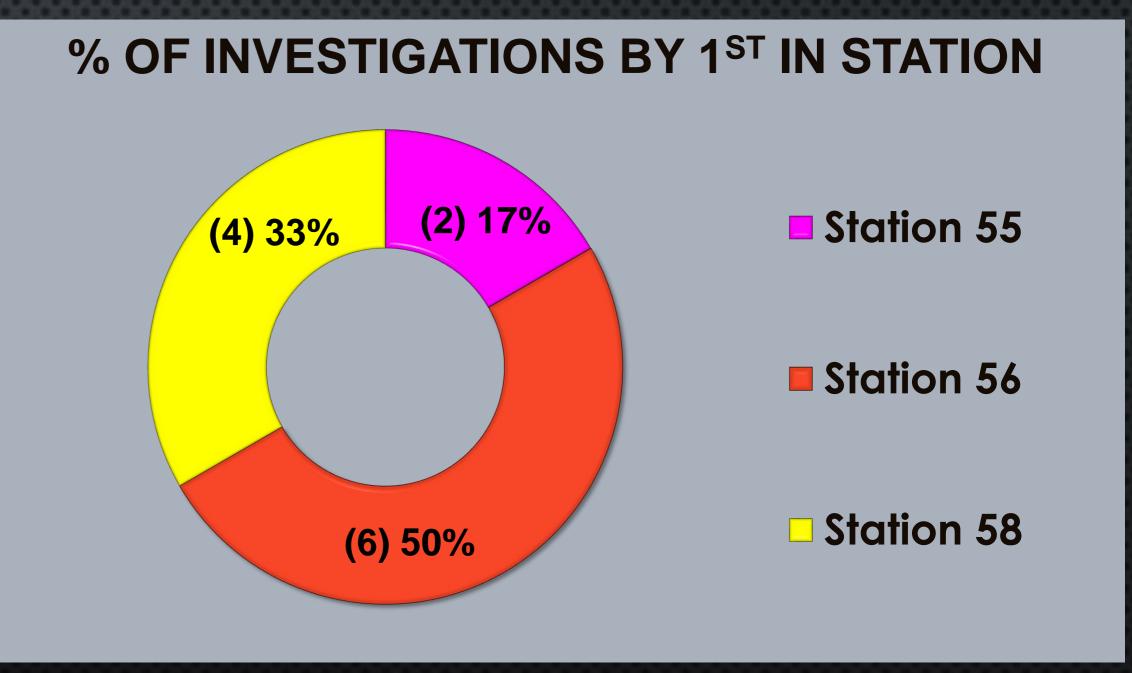

e                               | \$500.00      | \$0.00       | \$500.00    | 0.17%      |
| 2022-2138       | 06/23/2022 | 131 - Passenger vehicle fire                      | \$20,000.00   | \$20,000.00  | \$40,000.00 | 13.32%     |
| 2022-2175       | 06/26/2022 | 112 - Fires in structure other than in a building | \$500.00      | \$100.00     | \$600.00    | 0.20%      |
| 2022-2183       | 06/27/2022 | 131 - Passenger vehicle fire                      | \$70,000.00   | \$0.00       | \$70,000.00 | 23.32%     |
| 2022-2211       | 06/29/2022 | 131 - Passenger vehicle fire                      | \$10,000.00   | \$0.00       | \$10,000.00 | 3.33%      |

# Fire Investigation Division Statistics for June 2022

• Fire Investigations



## Fire Investigation Statistics for June 2022









Fire Investigation Statistics for June 2022













| Fire Inve               | stigatio         | ns                             |         |                         |                              |                                                                                                            |
|-------------------------|------------------|--------------------------------|---------|-------------------------|------------------------------|------------------------------------------------------------------------------------------------------------|
| TYPE OF FIRE / INCIDENT | DATE OF INCIDENT | LOCATION OF INCIDENT           | ZONE    | INVESTIGATION<br>STATUS | INVESTIGATION CLASSIFICATION | NOTES