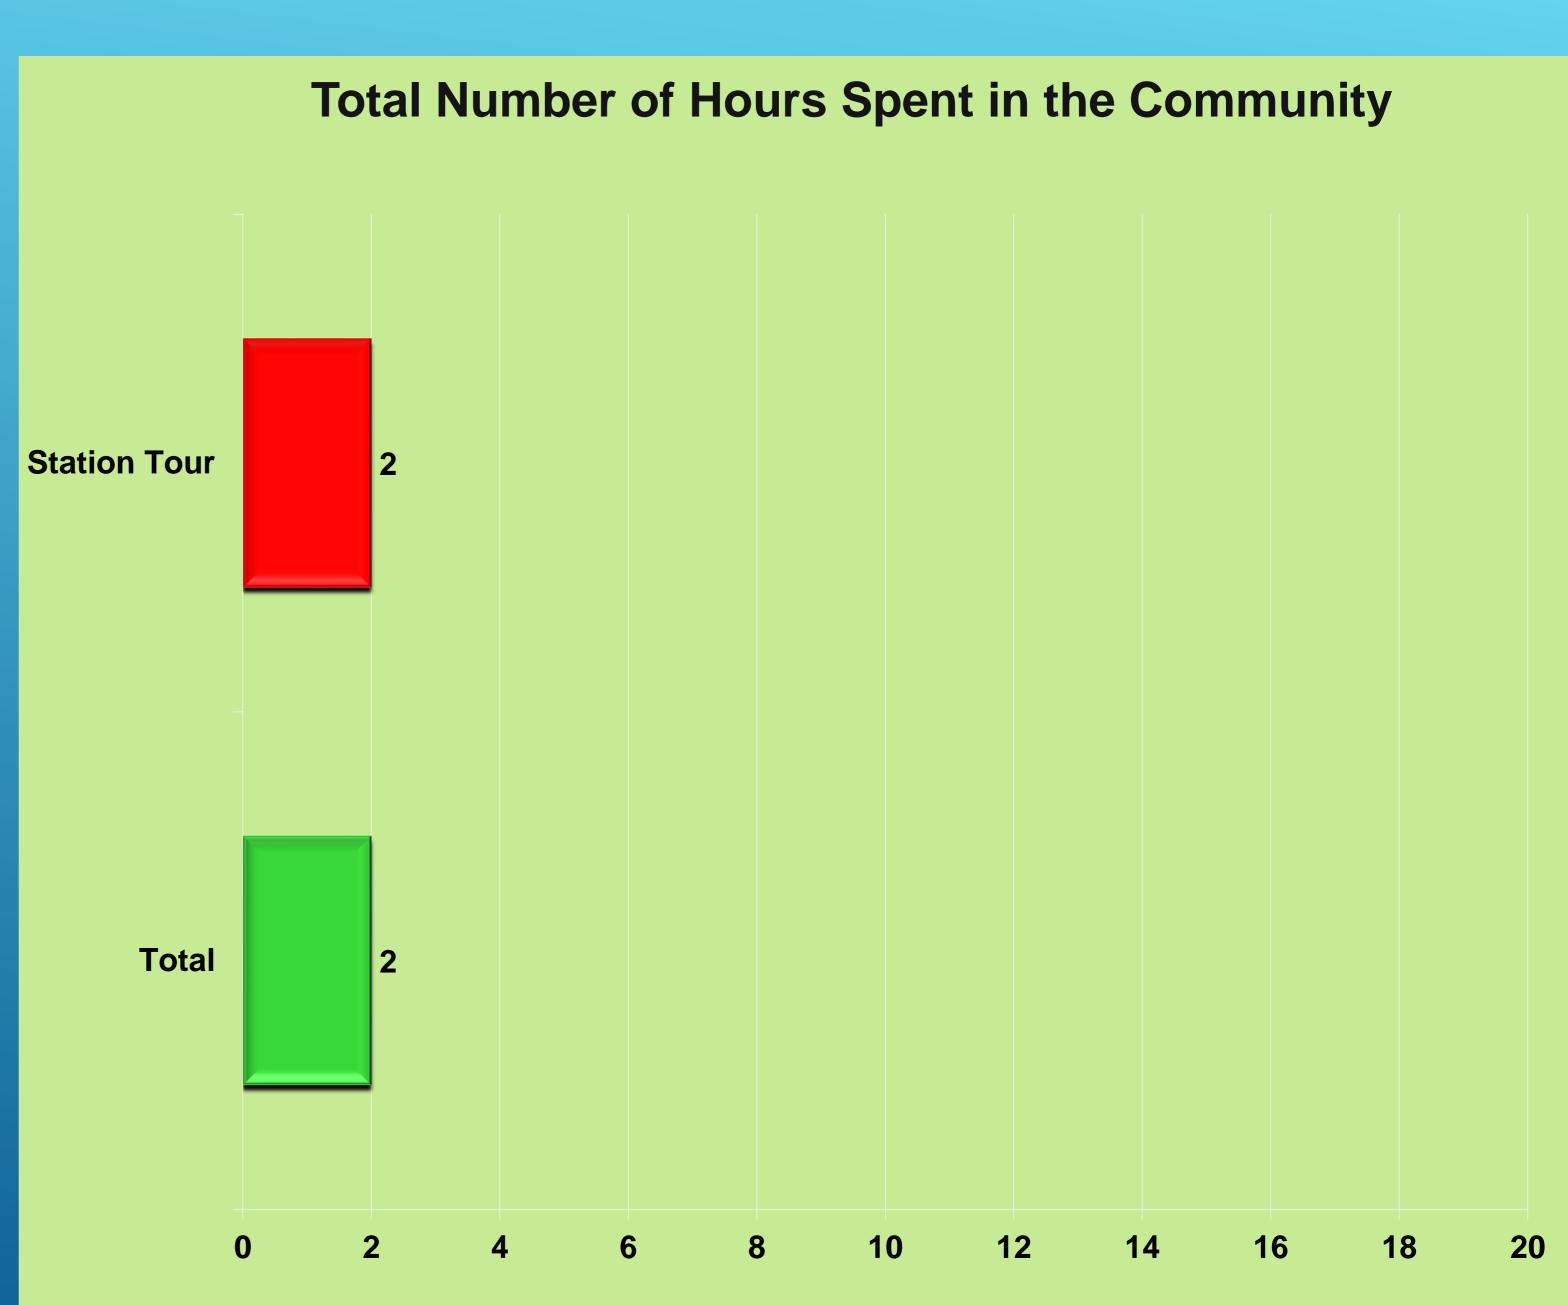

| INSPECTOR     | RESULT               | OCCUPANCY<br>TYPE                                        | SQUARE<br>FOOTAGE | NOTES |
| Central High<br>School-West<br>Campus | 2045 N Dickenson<br>AVE<br>Fresno, CA 93722 | 06/06/2022 | Diaz, Cenovio | Passed (Annual INSP) | E Occupancies<br>(Educational K-<br>12) State<br>Mandate | 120000            |       |
| TOTAL Annual Inspections:             |                                             |            |               |                      |                                                          |                   |       |

# Public Educations Statistics for June 2021





### **Public Education Statistics for June 2022**





Home School (Kerman) – Station 55

### **Public Events**

None

### **School / Education Events**

None