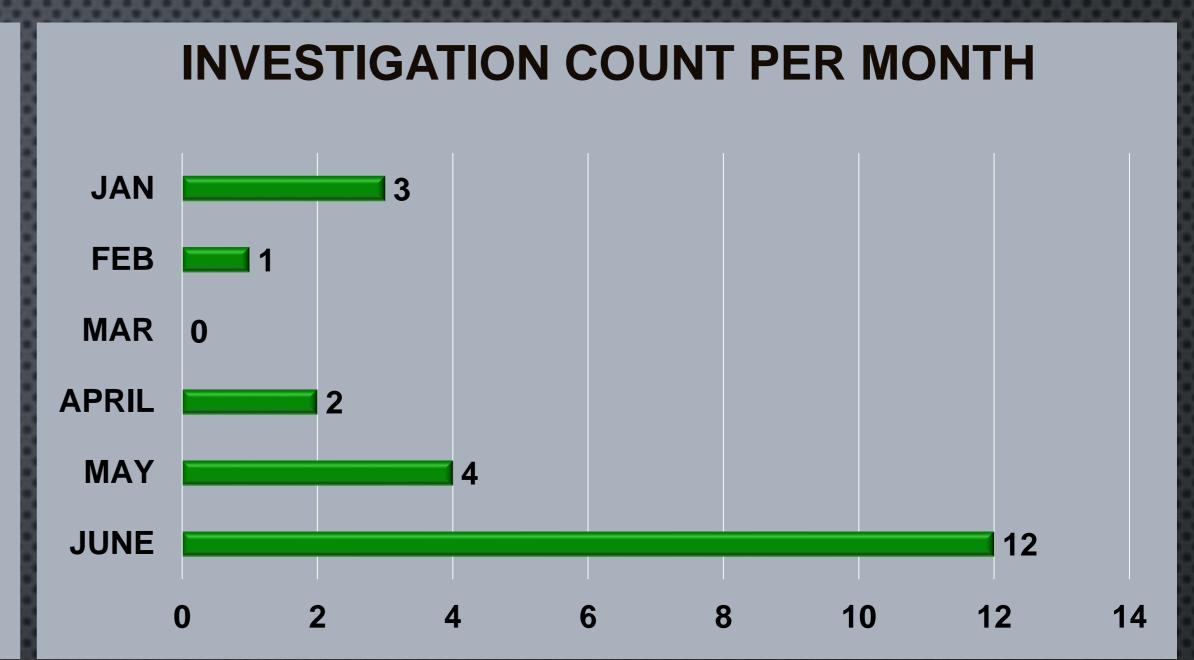

fire                               | \$500.00      | \$0.00       | \$500.00    | 0.17%      |
| 2022-2138       | 06/23/2022 | 131 - Passenger vehicle fire                      | \$20,000.00   | \$20,000.00  | \$40,000.00 | 13.32%     |
| 2022-2175       | 06/26/2022 | 112 - Fires in structure other than in a building | \$500.00      | \$100.00     | \$600.00    | 0.20%      |
| 2022-2183       | 06/27/2022 | 131 - Passenger vehicle fire                      | \$70,000.00   | \$0.00       | \$70,000.00 | 23.32%     |
| 2022-2211       | 06/29/2022 | 131 - Passenger vehicle fire                      | \$10,000.00   | \$0.00       | \$10,000.00 | 3.33%      |

# Fire Investigation Division Statistics for June 2022

• Fire Investigations



## Fire Investigation Statistics for June 2022









Fire Investigation Statistics for June 2022













| Fire Inve               | stigatio         | ns                             |         |                         |                              |                                                                                                            |
|-------------------------|------------------|--------------------------------|---------|-------------------------|------------------------------|------------------------------------------------------------------------------------------------------------|
| TYPE OF FIRE / INCIDENT | DATE OF INCIDENT | LOCATION OF INCIDENT           | ZONE    | INVESTIGATION<br>STATUS | INVESTIGATION CLASSIFICATION | NOTES