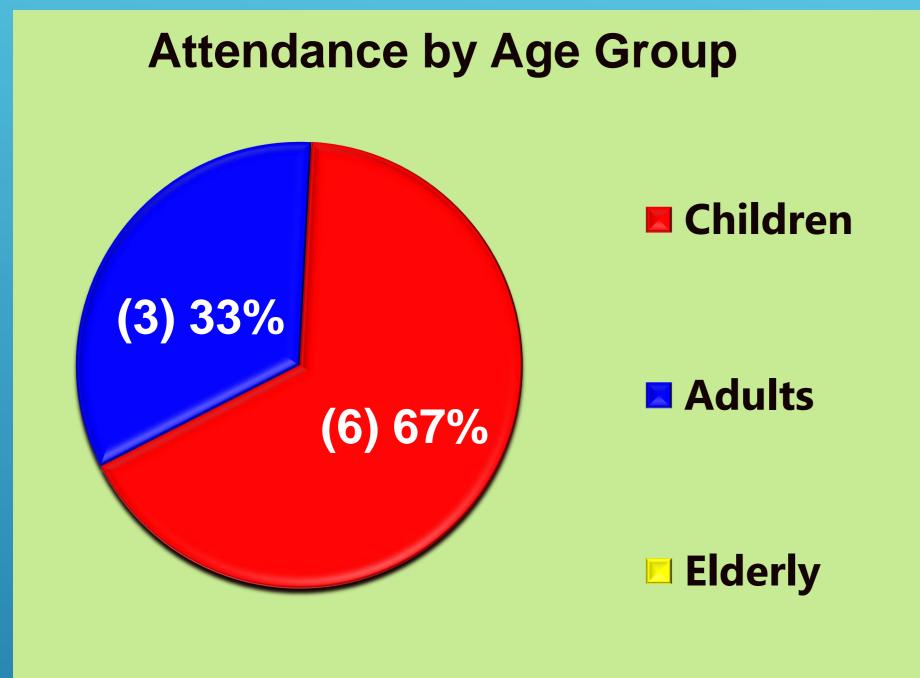

-------|-------|
| NAME OF<br>BUSINESS /<br>APPLICANT    | ADDRESS                                     | DATE       | INSPECTOR     | RESULT               | OCCUPANCY<br>TYPE                                        | SQUARE<br>FOOTAGE | NOTES |
| Central High<br>School-West<br>Campus | 2045 N Dickenson<br>AVE<br>Fresno, CA 93722 | 06/06/2022 | Diaz, Cenovio | Passed (Annual INSP) | E Occupancies<br>(Educational K-<br>12) State<br>Mandate | 120000            |       |
| TOTAL Annual Inspections:             |                                             |            |               |                      |                                                          |                   |       |

# Public Educations Statistics for June 2021





### **Public Education Statistics for June 2022**





Home School (Kerman) – Station 55

### **Public Events**

None

### **School / Education Events**

None