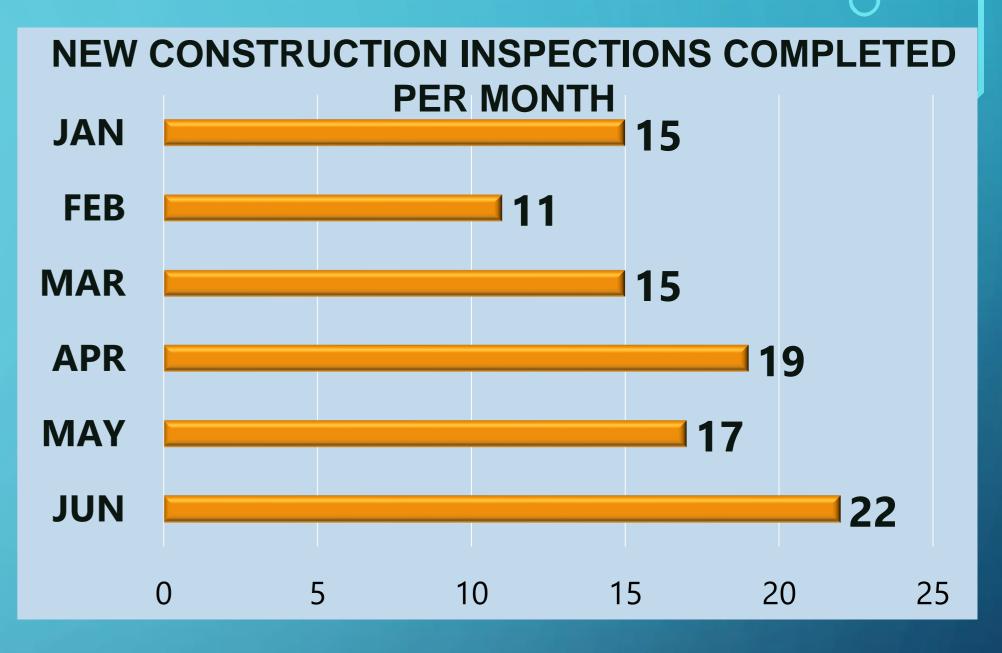

----------|---------|--------|------------|-----------------------------------------------------------------------------------------|
| Vehicle Fire | 6/29/2022 | 9191 W Whitesbridge Ave | NCRural | Open   | Incendiary | Truck stolen, rammed Structure, and set the vehicle on fire                             |
|              | 12        |                         |         |        |            |                                                                                         |

# Fire Prevention Division Statistics for June 2022

- Plans Submitted & Review
- New Construction Inspections
- Annual & Bi-Annual Inspections





## Plan Submitted for Review Statistics for June 2022









## Plan Reviewed By Statistics for June 2022





## New Construction Inspections for June 2022









## **Annual & Bi-Annual Inspections for June 2022**







| Fire Sprinkler S                |                                        |            |                     |                        |                                                           |                   |                        |
|---------------------------------|----------------------------------------|------------|---------------------|------------------------|-----------------------------------------------------------|-------------------|------------------------|
| NAME OF BUSINESS /<br>APPLICANT | ADDRESS                                | DATE       | INSPECTOR           | RESULT                 | OCCUPANCY TYPE                                            | SQUARE<br>FOOTAGE | NOTES                  |
| Single