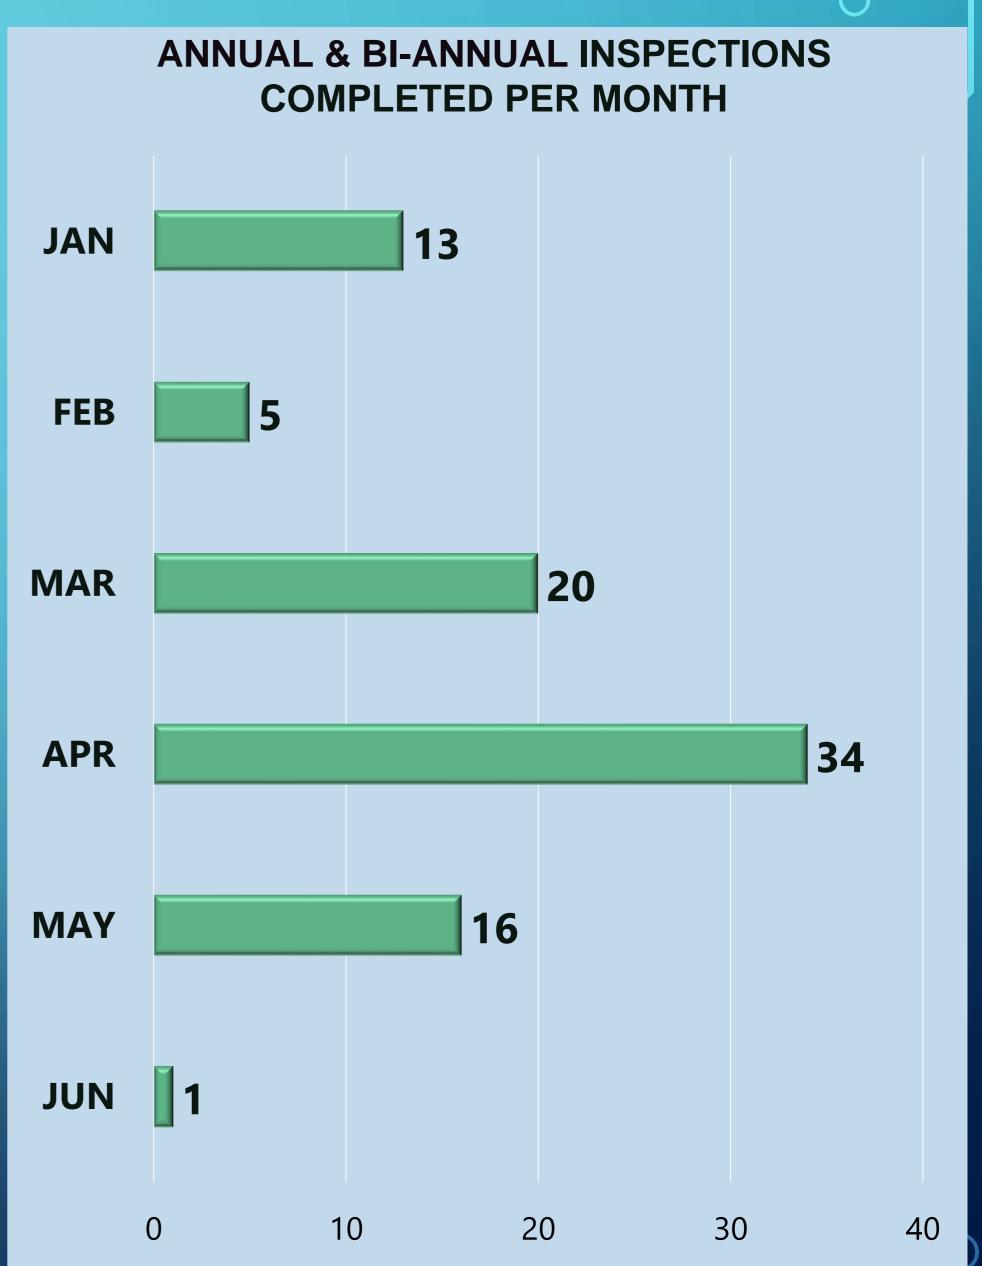

-----------------------------------------------------------------------|
| Vehicle Fire | 6/29/2022 | 9191 W Whitesbridge Ave | NCRural | Open   | Incendiary | Truck stolen, rammed Structure, and set the vehicle on fire                             |
|              | 12        |                         |         |        |            |                                                                                         |

# Fire Prevention Division Statistics for June 2022

- Plans Submitted & Review
- New Construction Inspections
- Annual & Bi-Annual Inspections





## Plan Submitted for Review Statistics for June 2022









## Plan Reviewed By Statistics for June 2022





## New Construction Inspections for June 2022









## **Annual & Bi-Annual Inspections for June 2022**







| Fire Sprinkler S                |                                        |            |                     |                        |                                                           |                   |                        |
|---------------------------------|----------------------------------------|------------|---------------------|------------------------|-----------------------------------------------------------|-------------------|------------------------|
| NAME OF BUSINESS /<br>APPLICANT | ADDRESS                                | DATE       | INSPECTOR           | RESULT                 | OCCUPANCY TYPE                                            | SQUARE<br>FOOTAGE | NOTES                  |
| Single Family Residence         | 14311 W El Mar AVE<br>Kerman, CA 9