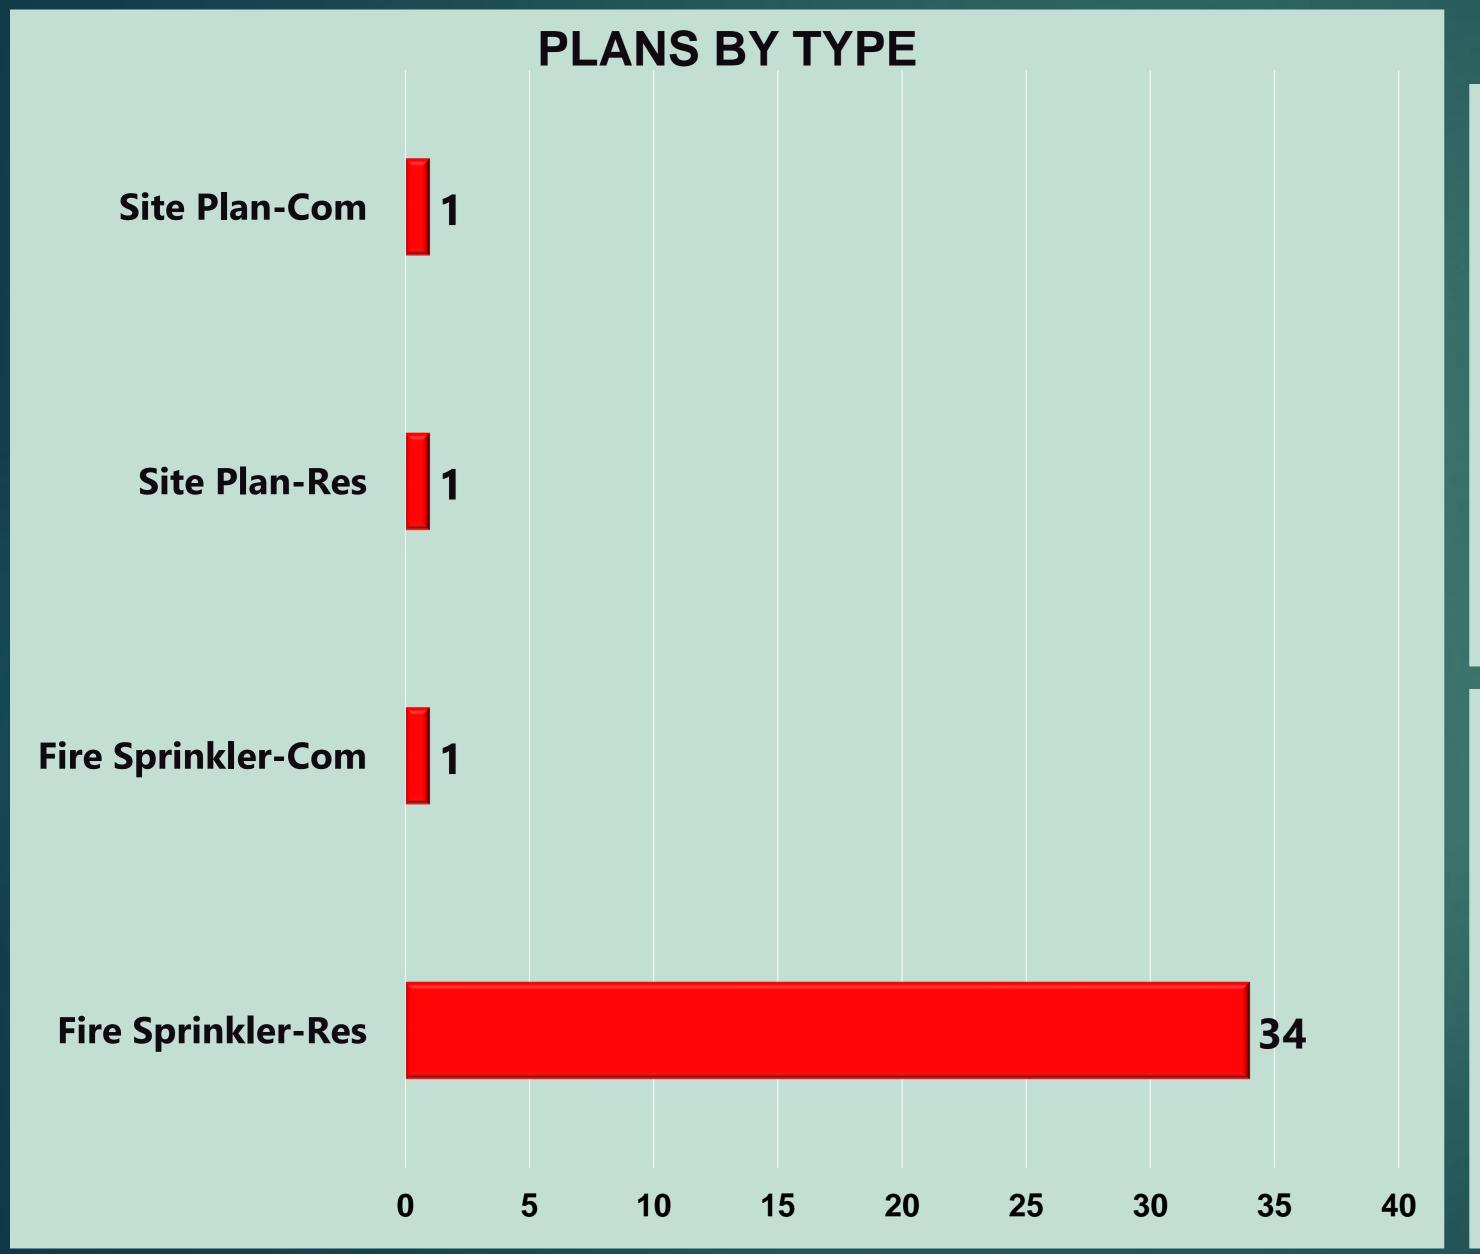

p Shop.<br>Private Fire Investigator Moore has<br>the report. |
|--------------|-----------|-------------------------|---------|--------|------------|-----------------------------------------------------------------------------------------|
| Vehicle Fire | 6/29/2022 | 9191 W Whitesbridge Ave | NCRural | Open   | Incendiary | Truck stolen, rammed Structure, and set the vehicle on fire                             |
|              | 12        |                         |         |        |            |                                                                                         |

# Fire Prevention Division Statistics for June 2022

- Plans Submitted & Review
- New Construction Inspections
- Annual & Bi-Annual Inspections





## Plan Submitted for Review Statistics for June 2022









## Plan Reviewed By Statistics for June 2022





## New Construction Inspections for June 2022









## **Annual & Bi-Annual Inspections for June 2022**







| Fire Sprinkler S                |                                        |            |                     |                        |                                                           |                   |                        |
|---------------------------------|----------------------------------------|------------|---------------------|------------------------|-----------------------------------------------------------|-------------------|------------------------|
| NAME OF BUSINESS /<br>APPLICANT | ADDRESS                                | DATE       | INSPECTOR           | RESULT                 | OCCUPAN