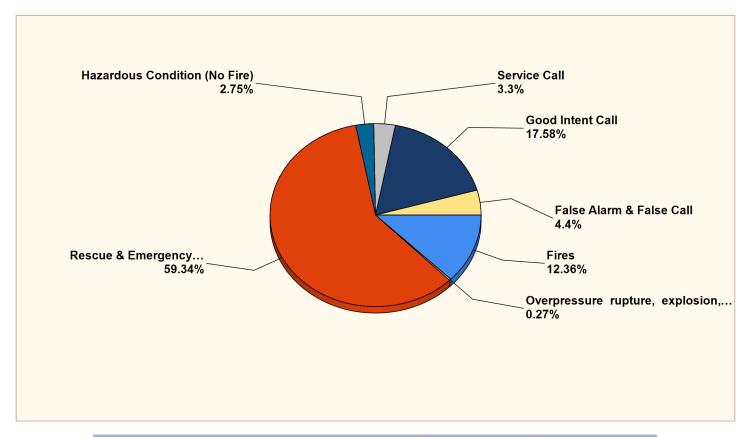

#### Breakdown by Major Incident Types for Date Range

Zone(s): All Zones | Start Date: 06/01/2022 | End Date: 06/30/2022

| MAJOR INCIDENT TYPE                                 | # INCIDENTS | % of TOTAL |
|-----------------------------------------------------|-------------|------------|
| Fires                                               | 45          | 12.36%     |
| Overpressure rupture, explosion, overheat - no fire | 1           | 0.27%      |
| Rescue & Emergency Medical Service                  | 216         | 59.34%     |
| Hazardous Condition (No Fire)                       | 10          | 2.75%      |
| Service Call                                        | 12          | 3.3%       |
| Good Intent Call                                    | 64          | 17.58%     |
| False Alarm & False Call                            | 16          | 4.4%       |
| TOTAL                                               | 364         | 100%       |