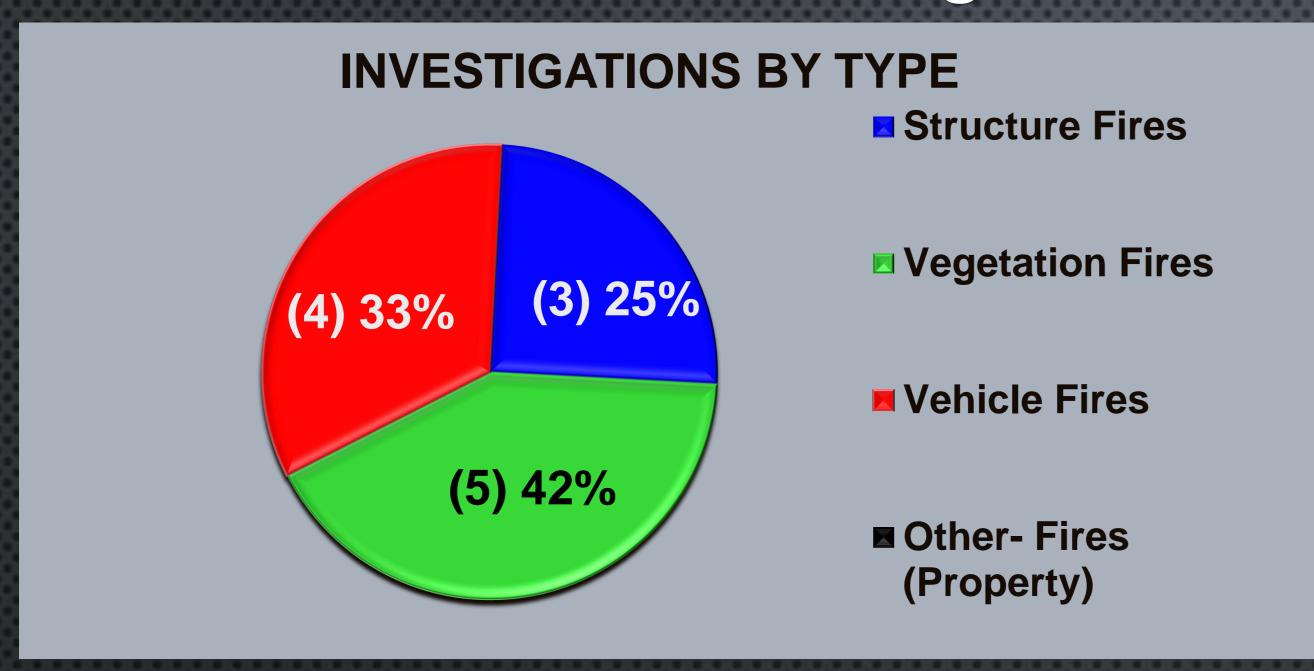

ng fire                               | \$500.00      | \$0.00       | \$500.00    | 0.17%      |
| 2022-2138       | 06/23/2022 | 131 - Passenger vehicle fire                      | \$20,000.00   | \$20,000.00  | \$40,000.00 | 13.32%     |
| 2022-2175       | 06/26/2022 | 112 - Fires in structure other than in a building | \$500.00      | \$100.00     | \$600.00    | 0.20%      |
| 2022-2183       | 06/27/2022 | 131 - Passenger vehicle fire                      | \$70,000.00   | \$0.00       | \$70,000.00 | 23.32%     |
| 2022-2211       | 06/29/2022 | 131 - Passenger vehicle fire                      | \$10,000.00   | \$0.00       | \$10,000.00 | 3.33%      |

# Fire Investigation Division Statistics for June 2022

• Fire Investigations



## Fire Investigation Statistics for June 2022









Fire Investigation Statistics for June 2022













| Fire Inve               | stigatio         | ns                             |         |                         |                              |                                                                                                            |
|-------------------------|------------------|--------------------------------|---------|-------------------------|------------------------------|------------------------------------------------------------------------------------------------------------|
| TYPE OF FIRE / INCIDENT | DATE OF INCIDENT | LOCATION OF INCIDENT           | ZONE    | INVESTIGATION<br>STATUS | INVESTIGATION CLASSIFICATION | NOTES