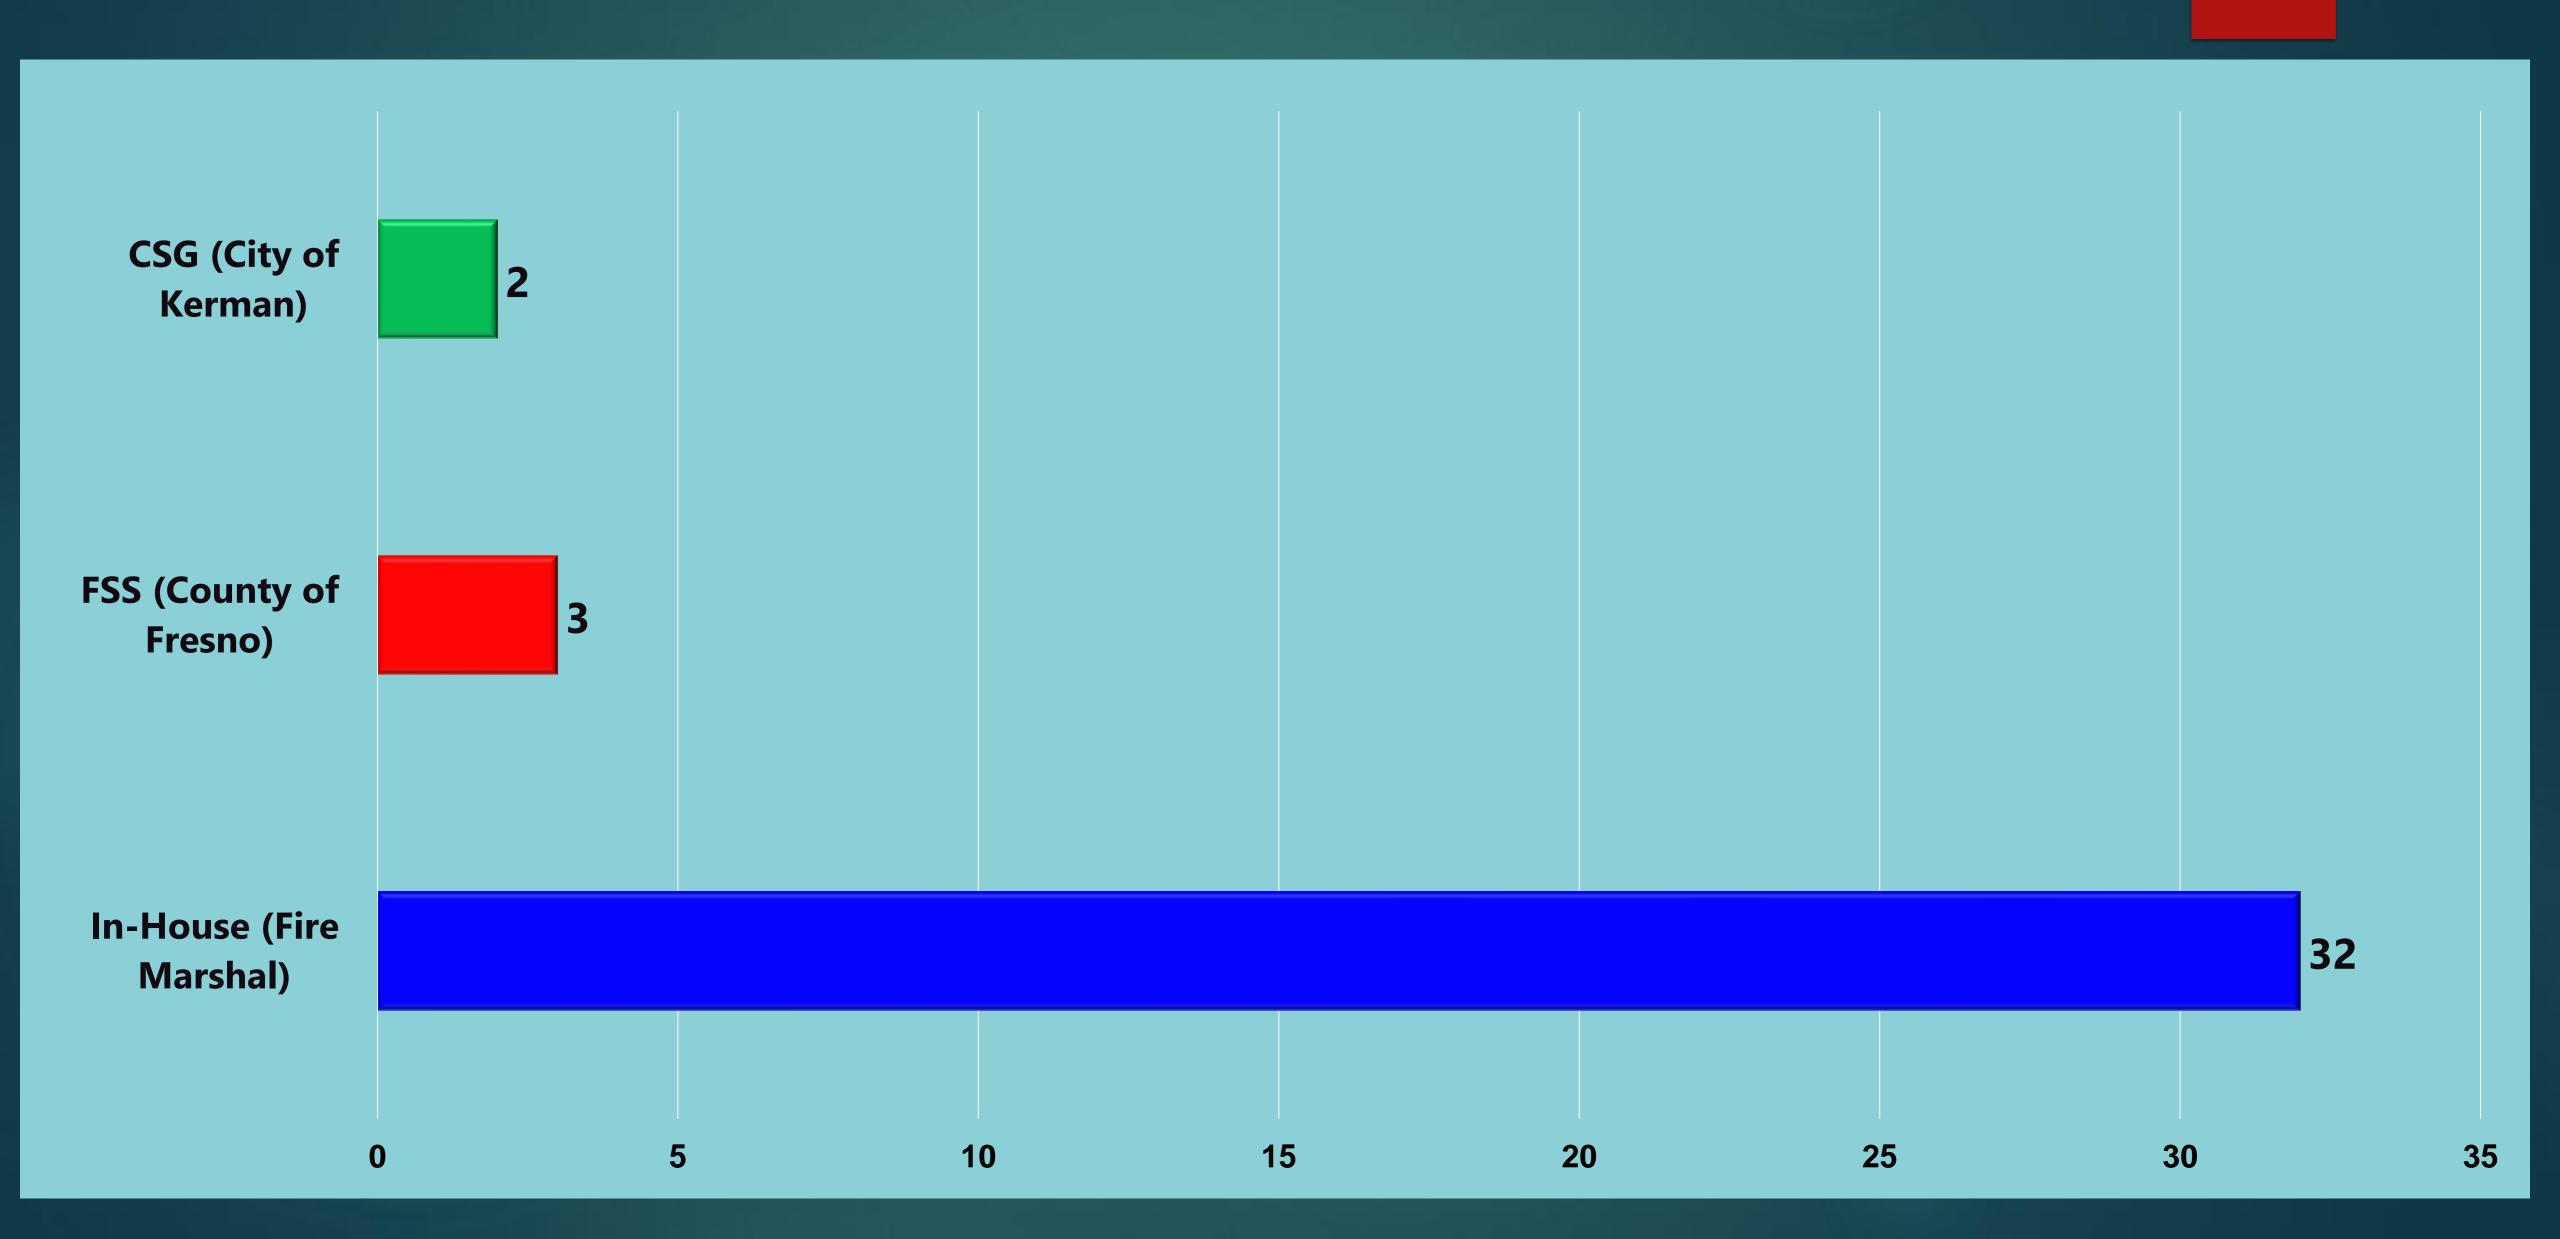

report. |
|--------------|-----------|-------------------------|---------|--------|------------|-----------------------------------------------------------------------------------------|
| Vehicle Fire | 6/29/2022 | 9191 W Whitesbridge Ave | NCRural | Open   | Incendiary | Truck stolen, rammed Structure, and set the vehicle on fire                             |
|              | 12        |                         |         |        |            |                                                                                         |

# Fire Prevention Division Statistics for June 2022

- Plans Submitted & Review
- New Construction Inspections
- Annual & Bi-Annual Inspections





## Plan Submitted for Review Statistics for June 2022









## Plan Reviewed By Statistics for June 2022





## New Construction Inspections for June 2022









## **Annual & Bi-Annual Inspections for June 2022**







| Fire Sprinkler S                |                                        |            |                     |                        |                                                           |                   |                        |
|---------------------------------|----------------------------------------|------------|---------------------|------------------------|-----------------------------------------------------------|-------------------|------------------------|
| NAME OF BUSINESS /<br>APPLICANT | ADDRESS                                | DATE       | INSPECTOR           | RESULT                 | OCCUPANCY TYPE                                            | S