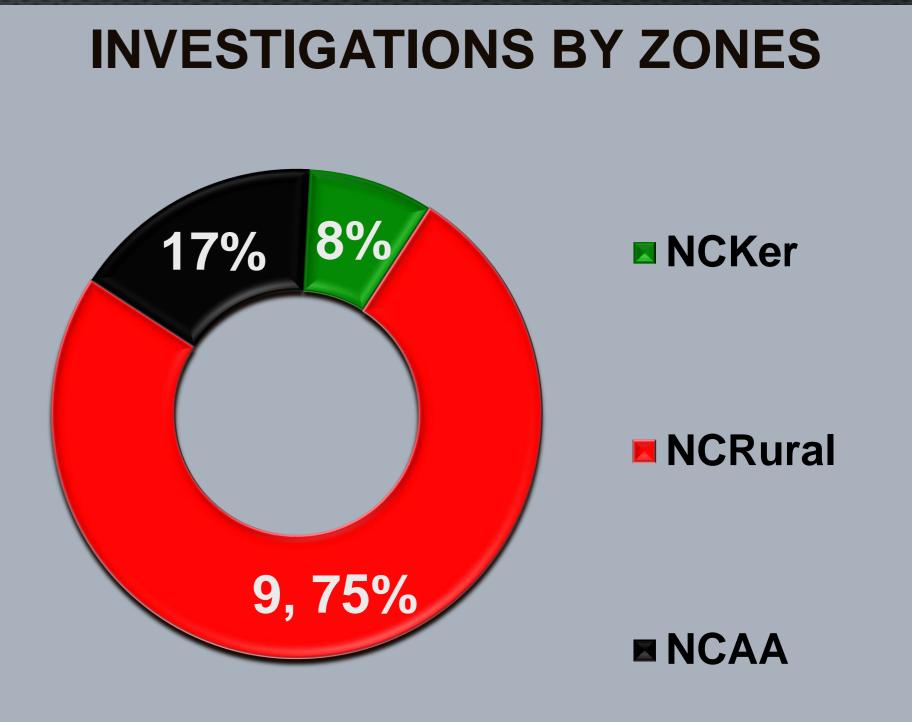

0       | \$500.00    | 0.17%      |
| 2022-2138       | 06/23/2022 | 131 - Passenger vehicle fire                      | \$20,000.00   | \$20,000.00  | \$40,000.00 | 13.32%     |
| 2022-2175       | 06/26/2022 | 112 - Fires in structure other than in a building | \$500.00      | \$100.00     | \$600.00    | 0.20%      |
| 2022-2183       | 06/27/2022 | 131 - Passenger vehicle fire                      | \$70,000.00   | \$0.00       | \$70,000.00 | 23.32%     |
| 2022-2211       | 06/29/2022 | 131 - Passenger vehicle fire                      | \$10,000.00   | \$0.00       | \$10,000.00 | 3.33%      |

# Fire Investigation Division Statistics for June 2022

• Fire Investigations



## Fire Investigation Statistics for June 2022









Fire Investigation Statistics for June 2022













| Fire Inve               | stigatio         | ns                             |         |                         |                              |                                                                                                            |
|-------------------------|------------------|--------------------------------|---------|-------------------------|------------------------------|------------------------------------------------------------------------------------------------------------|
| TYPE OF FIRE / INCIDENT | DATE OF INCIDENT | LOCATION OF INCIDENT           | ZONE    | INVESTIGATION<br>STATUS | INVESTIGATION CLASSIFICATION | NOTES                                                                                                      |
| Vegetation<br>Fire      |