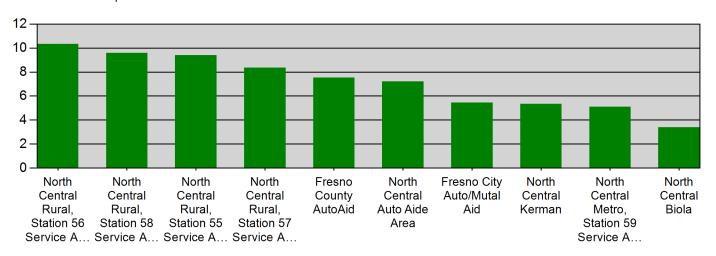

#### Average Response Time per Zone for Date Range

Start Date: 06/01/2022 | End Date: 06/30/2022

| Zone                                                 | AVERAGE RESPONSE TIME in minutes (Dispatch to Arrived) |
|------------------------------------------------------|--------------------------------------------------------|
| NCR56 - North Central Rural, Station 56 Service Area | 10:34                                                  |
| NCR58 - North Central Rural, Station 58 Service Area | 9:58                                                   |
| NCR55 - North Central Rural, Station 55 Service Area | 9:41                                                   |
| NCR57 - North Central Rural, Station 57 Service Area | 8:35                                                   |
| FCF AutoAid - Fresno County AutoAid                  | 7:54                                                   |
| NCAA - North Central Auto Aide Area                  | 7:22                                                   |
| FFD AutoAid - Fresno City Auto/Mutal Aid             | 5:46                                                   |
| NCKer - North Central Kerman                         | 5:34                                                   |
| NC59 - North Central Metro, Station 59 Service Area  | 5:10                                                   |
| NCBio - North Central Biola                          | 3:40                                                   |