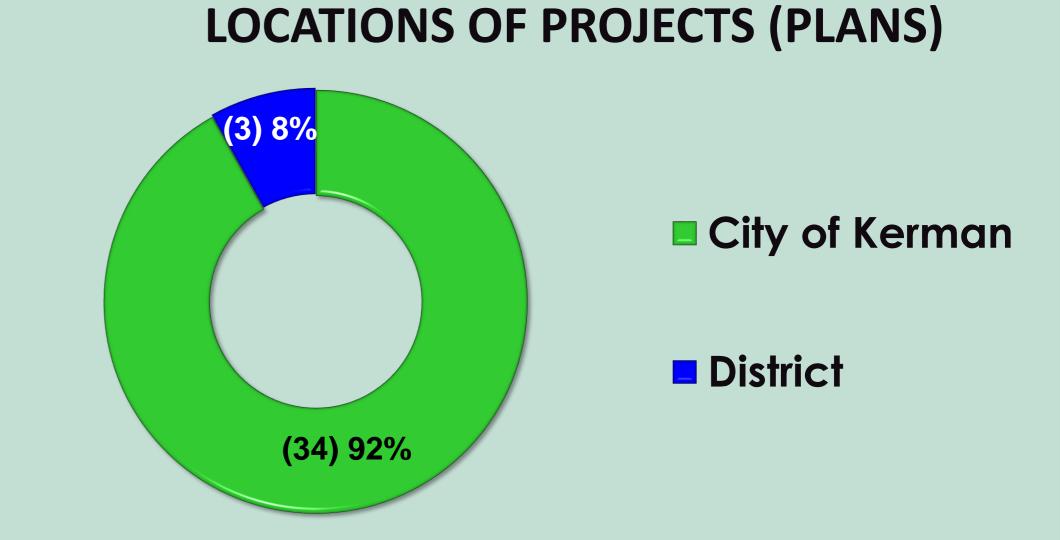

op.<br>Private Fire Investigator Moore has<br>the report. |
|--------------|-----------|-------------------------|---------|--------|------------|-----------------------------------------------------------------------------------------|
| Vehicle Fire | 6/29/2022 | 9191 W Whitesbridge Ave | NCRural | Open   | Incendiary | Truck stolen, rammed Structure, and set the vehicle on fire                             |
|              | 12        |                         |         |        |            |                                                                                         |

# Fire Prevention Division Statistics for June 2022

- Plans Submitted & Review
- New Construction Inspections
- Annual & Bi-Annual Inspections





## Plan Submitted for Review Statistics for June 2022









## Plan Reviewed By Statistics for June 2022





## New Construction Inspections for June 2022









## **Annual & Bi-Annual Inspections for June 2022**







| Fire Sprinkler S                |                                        |            |                     |                        |                                                           |                   |                        |
|---------------------------------|----------------------------------------|------------|---------------------|------------------------|-----------------------------------------------------------|-------------------|------------------------|
| NAME OF BUSINESS /<br>APPLICANT | ADDRESS                                | DATE       | INSPECTOR           | RESULT                 | OCCUPANCY T