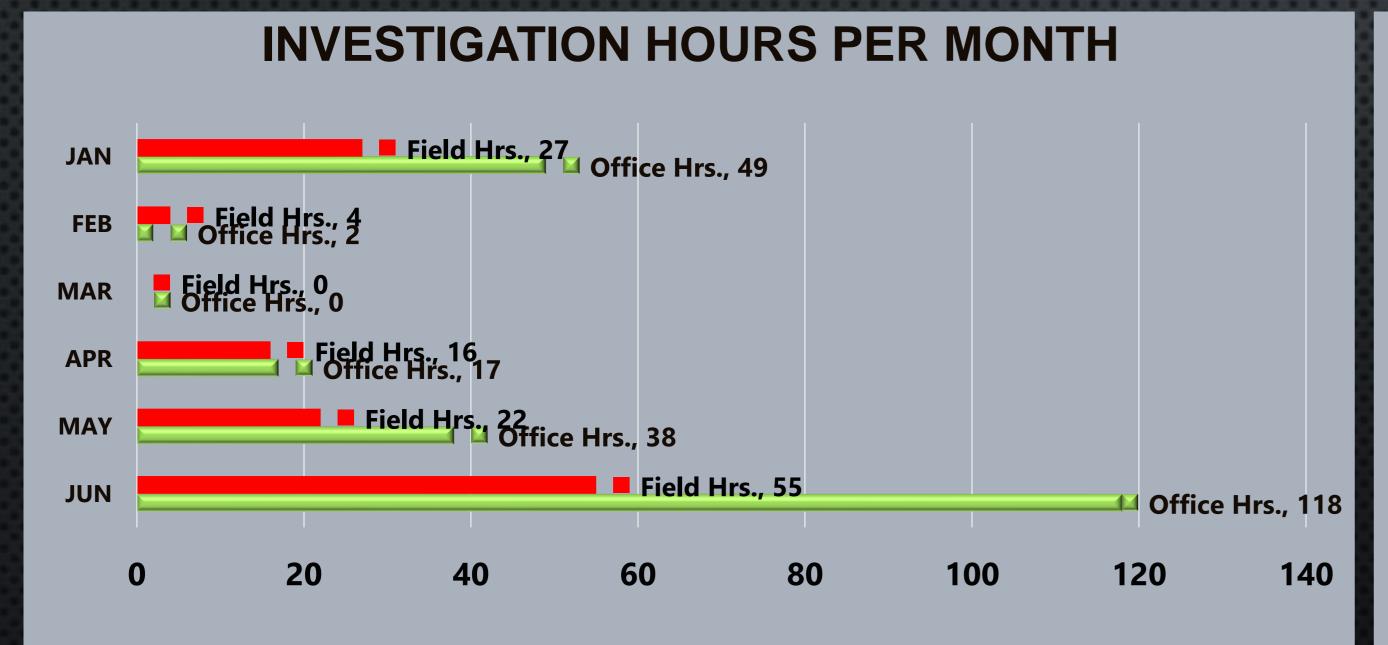

ire                               | \$500.00      | \$0.00       | \$500.00    | 0.17%      |
| 2022-2138       | 06/23/2022 | 131 - Passenger vehicle fire                      | \$20,000.00   | \$20,000.00  | \$40,000.00 | 13.32%     |
| 2022-2175       | 06/26/2022 | 112 - Fires in structure other than in a building | \$500.00      | \$100.00     | \$600.00    | 0.20%      |
| 2022-2183       | 06/27/2022 | 131 - Passenger vehicle fire                      | \$70,000.00   | \$0.00       | \$70,000.00 | 23.32%     |
| 2022-2211       | 06/29/2022 | 131 - Passenger vehicle fire                      | \$10,000.00   | \$0.00       | \$10,000.00 | 3.33%      |

# Fire Investigation Division Statistics for June 2022

• Fire Investigations



## Fire Investigation Statistics for June 2022









Fire Investigation Statistics for June 2022













| Fire Inve               | stigatio         | ns                             |         |                         |                              |                                                                                                            |
|-------------------------|------------------|--------------------------------|---------|-------------------------|------------------------------|------------------------------------------------------------------------------------------------------------|
| TYPE OF FIRE / INCIDENT | DATE OF INCIDENT | LOCATION OF INCIDENT           | ZONE    | INVESTIGATION<br>STATUS | INVESTIGATION CLASSIFICATION | NOTES