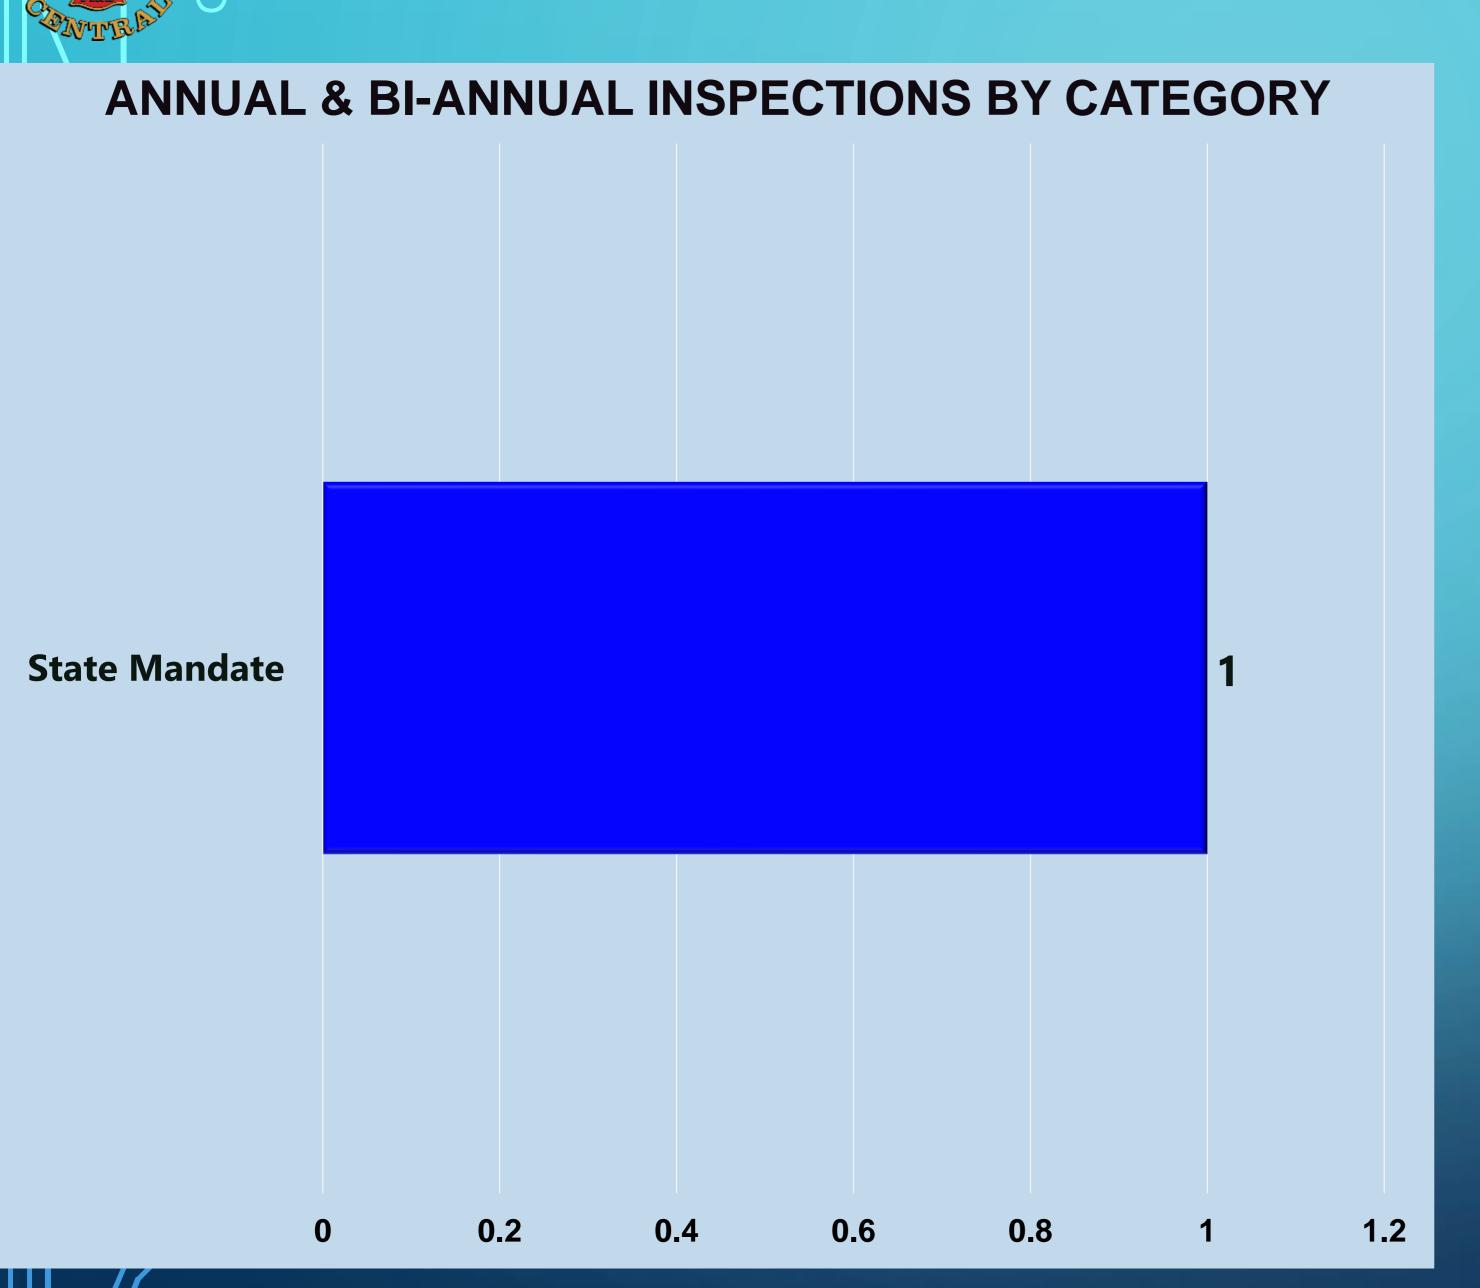

-------------------------------------------------------------------------|
| Vehicle Fire | 6/29/2022 | 9191 W Whitesbridge Ave | NCRural | Open   | Incendiary | Truck stolen, rammed Structure, and set the vehicle on fire                             |
|              | 12        |                         |         |        |            |                                                                                         |

# Fire Prevention Division Statistics for June 2022

- Plans Submitted & Review
- New Construction Inspections
- Annual & Bi-Annual Inspections





## Plan Submitted for Review Statistics for June 2022









## Plan Reviewed By Statistics for June 2022





## New Construction Inspections for June 2022









## **Annual & Bi-Annual Inspections for June 2022**







| Fire Sprinkler S                |                                        |            |                     |                        |                                                           |                   |                        |
|---------------------------------|----------------------------------------|------------|---------------------|------------------------|-----------------------------------------------------------|-------------------|------------------------|
| NAME OF BUSINESS /<br>APPLICANT | ADDRESS                                | DATE       | INSPECTOR           | RESULT                 | OCCUPANCY TYPE                                            | SQUARE<br>FOOTAGE | NOTES                  |
| Single Family Residence         | 14311 W El Mar AVE<br>Kerman, CA