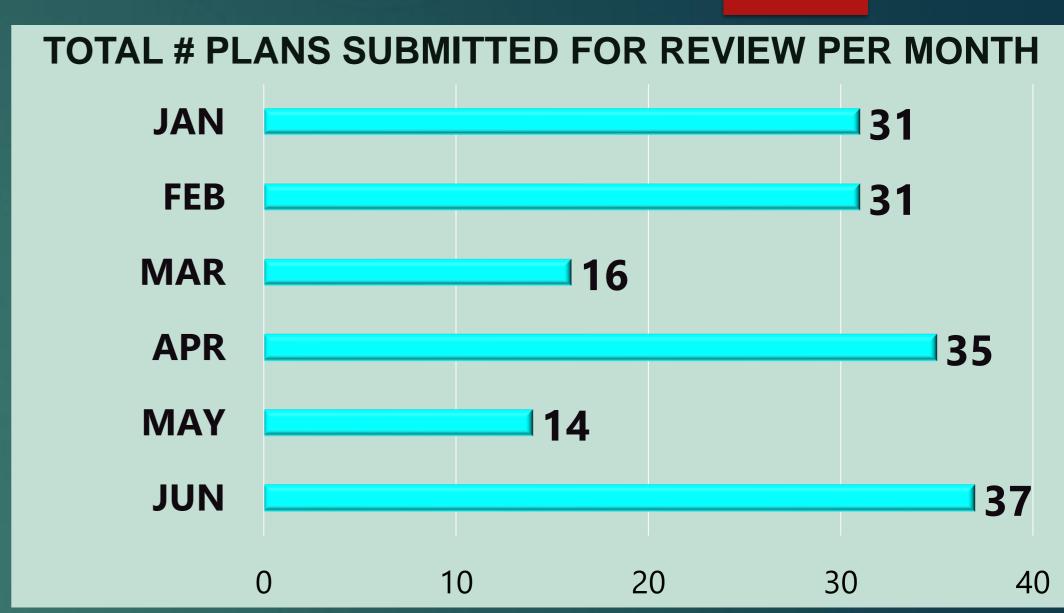

Shop.<br>Private Fire Investigator Moore has<br>the report. |
|--------------|-----------|-------------------------|---------|--------|------------|-----------------------------------------------------------------------------------------|
| Vehicle Fire | 6/29/2022 | 9191 W Whitesbridge Ave | NCRural | Open   | Incendiary | Truck stolen, rammed Structure, and set the vehicle on fire                             |
|              | 12        |                         |         |        |            |                                                                                         |

# Fire Prevention Division Statistics for June 2022

- Plans Submitted & Review
- New Construction Inspections
- Annual & Bi-Annual Inspections





## Plan Submitted for Review Statistics for June 2022









## Plan Reviewed By Statistics for June 2022





## New Construction Inspections for June 2022









## **Annual & Bi-Annual Inspections for June 2022**







| Fire Sprinkler S                |                                        |            |                     |                        |                                                           |                   |                        |
|---------------------------------|----------------------------------------|------------|---------------------|------------------------|-----------------------------------------------------------|-------------------|------------------------|
| NAME OF BUSINESS /<br>APPLICANT | ADDRESS                                | DATE       | INSPECTOR           | RESULT                 | OCCUPANCY