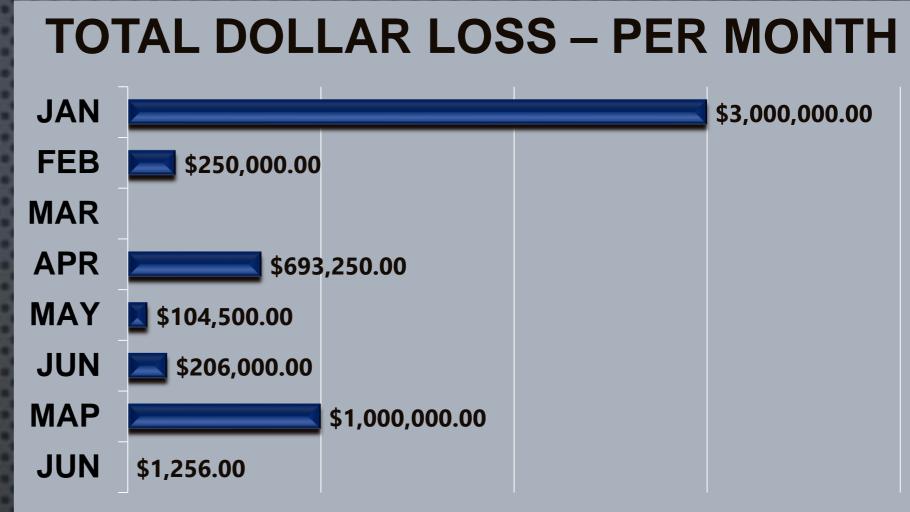

$0.00       | \$500.00    | 0.17%      |
| 2022-2138       | 06/23/2022 | 131 - Passenger vehicle fire                      | \$20,000.00   | \$20,000.00  | \$40,000.00 | 13.32%     |
| 2022-2175       | 06/26/2022 | 112 - Fires in structure other than in a building | \$500.00      | \$100.00     | \$600.00    | 0.20%      |
| 2022-2183       | 06/27/2022 | 131 - Passenger vehicle fire                      | \$70,000.00   | \$0.00       | \$70,000.00 | 23.32%     |
| 2022-2211       | 06/29/2022 | 131 - Passenger vehicle fire                      | \$10,000.00   | \$0.00       | \$10,000.00 | 3.33%      |

# Fire Investigation Division Statistics for June 2022

• Fire Investigations



## Fire Investigation Statistics for June 2022









Fire Investigation Statistics for June 2022













| Fire Inve               | stigatio         | ns                             |         |                         |                              |                                                                                                            |
|-------------------------|------------------|--------------------------------|---------|-------------------------|------------------------------|------------------------------------------------------------------------------------------------------------|
| TYPE OF FIRE / INCIDENT | DATE OF INCIDENT | LOCATION OF INCIDENT           | ZONE    | INVESTIGATION<br>STATUS | INVESTIGATION CLASSIFICATION | NOTES                                                                                                      |
| Vegetation<br>Fire