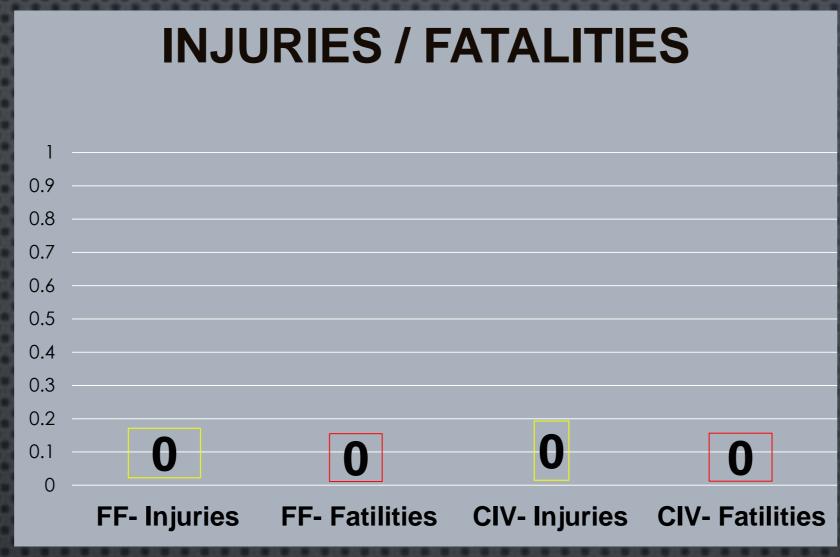

\$0.00       | \$500.00    | 0.17%      |
| 2022-2138       | 06/23/2022 | 131 - Passenger vehicle fire                      | \$20,000.00   | \$20,000.00  | \$40,000.00 | 13.32%     |
| 2022-2175       | 06/26/2022 | 112 - Fires in structure other than in a building | \$500.00      | \$100.00     | \$600.00    | 0.20%      |
| 2022-2183       | 06/27/2022 | 131 - Passenger vehicle fire                      | \$70,000.00   | \$0.00       | \$70,000.00 | 23.32%     |
| 2022-2211       | 06/29/2022 | 131 - Passenger vehicle fire                      | \$10,000.00   | \$0.00       | \$10,000.00 | 3.33%      |

# Fire Investigation Division Statistics for June 2022

• Fire Investigations



## Fire Investigation Statistics for June 2022









Fire Investigation Statistics for June 2022













| Fire Inve               | stigatio         | ns                             |         |                         |                              |                                                                                                            |
|-------------------------|------------------|--------------------------------|---------|-------------------------|------------------------------|------------------------------------------------------------------------------------------------------------|
| TYPE OF FIRE / INCIDENT | DATE OF INCIDENT | LOCATION OF INCIDENT           | ZONE    | INVESTIGATION<br>STATUS | INVESTIGATION CLASSIFICATION | NOTES                                                                                                      |
| Vegetation<br>Fire