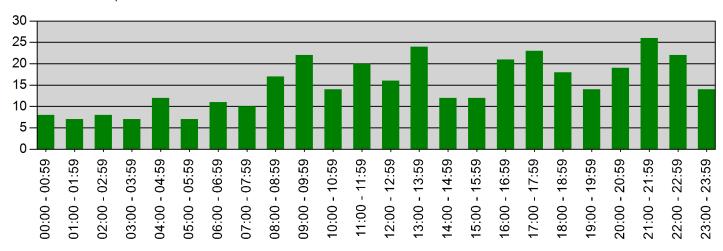

#### Incidents by Hour for Date Range

Start Date: 06/01/2022 | End Date: 06/30/2022

| HOUR          | # of CALLS |
|---------------|------------|
| 00:00 - 00:59 | 8          |
| 01:00 - 01:59 | 7          |
| 02:00 - 02:59 | 8          |
| 03:00 - 03:59 | 7          |
| 04:00 - 04:59 | 12         |
| 05:00 - 05:59 | 7          |
| 06:00 - 06:59 | 11         |
| 07:00 - 07:59 | 10         |
| 08:00 - 08:59 | 17         |
| 09:00 - 09:59 | 22         |
| 10:00 - 10:59 | 14         |
| 11:00 - 11:59 | 20         |
| 12:00 - 12:59 | 16         |
| 13:00 - 13:59 | 24         |
| 14:00 - 14:59 | 12         |
| 15:00 - 15:59 | 12         |
| 16:00 - 16:59 | 21         |
| 17:00 - 17:59 | 23         |
| 18:00 - 18:59 | 18         |
| 19:00 - 19:59 | 14         |
| 20:00 - 20:59 | 19         |
| 21:00 - 21:59 | 26         |
| 22:00 - 22:59 | 22         |
| 23:00 - 23:59 | 14         |