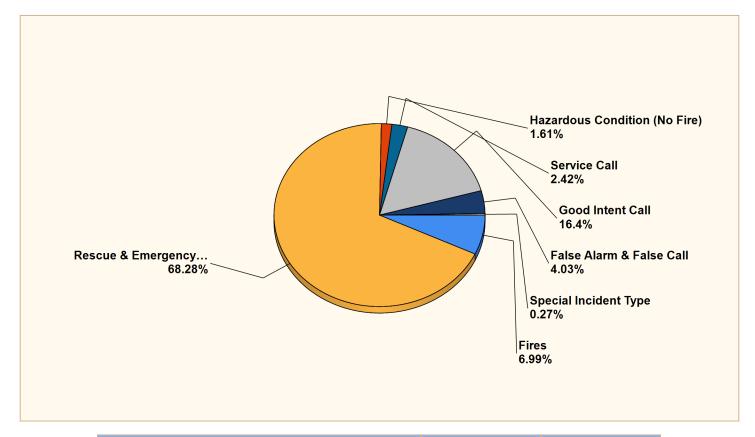

#### Breakdown by Major Incident Types for Date Range

Zone(s): All Zones | Start Date: 11/01/2021 | End Date: 11/30/2021

| MAJOR INCIDENT TYPE                | # INCIDENTS | % of TOTAL |
|------------------------------------|-------------|------------|
| Fires                              | 26          | 6.99%      |
| Rescue & Emergency Medical Service | 254         | 68.28%     |
| Hazardous Condition (No Fire)      | 6           | 1.61%      |
| Service Call                       | 9           | 2.42%      |
| Good Intent Call                   | 61          | 16.4%      |
| False Alarm & False Call           | 15          | 4.03%      |
| Special Incident Type              | 1           | 0.27%      |
| TOTAL                              | 372         | 100%       |