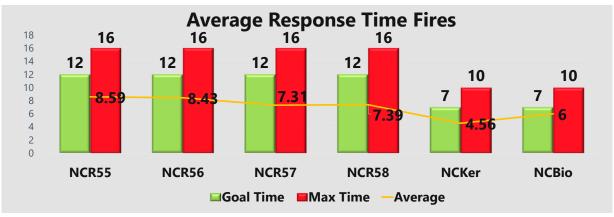

#### Average Response Time per Zone for Date Range

Start Date: 11/01/2021 | End Date: 11/30/2021

| Zone                                                 | AVERAGE RESPONSE TIME in minutes (Dispatch to Arrived) |
|------------------------------------------------------|--------------------------------------------------------|
| FCF AutoAid - Fresno County AutoAid                  | 22:54                                                  |
| NCR55 - North Central Rural, Station 55 Service Area | 8:59                                                   |
| NCR56 - North Central Rural, Station 56 Service Area | 8:43                                                   |
| NCR58 - North Central Rural, Station 58 Service Area | 7:39                                                   |
| NCR57 - North Central Rural, Station 57 Service Area | 7:31                                                   |
| FFD AutoAid - Fresno City Auto/Mutal Aid             | 6:15                                                   |
| NCBio - North Central Biola                          | 6:00                                                   |
| NCAA - North Central Auto Aide Area                  | 5:45                                                   |
| NCKer - North Central Kerman                         | 4:56                                                   |
| NC59 - North Central Metro Service Area              | 4:45                                                   |