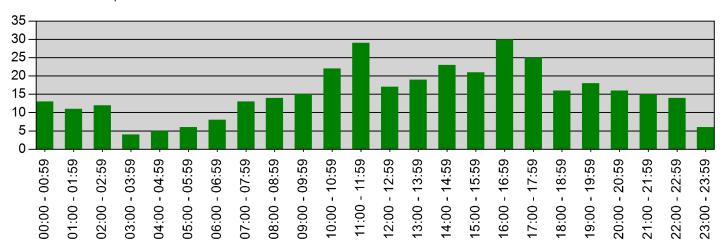

#### **Incidents by Hour for Date Range**

Start Date: 11/01/2021 | End Date: 11/30/2021

| HOUR          | # of CALLS |
|---------------|------------|
| 00:00 - 00:59 | 13         |
| 01:00 - 01:59 | 11         |
| 02:00 - 02:59 | 12         |
| 03:00 - 03:59 | 4          |
| 04:00 - 04:59 | 5          |
| 05:00 - 05:59 | 6          |
| 06:00 - 06:59 | 8          |
| 07:00 - 07:59 | 13         |
| 08:00 - 08:59 | 14         |
| 09:00 - 09:59 | 15         |
| 10:00 - 10:59 | 22         |
| 11:00 - 11:59 | 29         |
| 12:00 - 12:59 | 17         |
| 13:00 - 13:59 | 19         |
| 14:00 - 14:59 | 23         |
| 15:00 - 15:59 | 21         |
| 16:00 - 16:59 | 30         |
| 17:00 - 17:59 | 25         |
| 18:00 - 18:59 | 16         |
| 19:00 - 19:59 | 18         |
| 20:00 - 20:59 | 16         |
| 21:00 - 21:59 | 15         |
| 22:00 - 22:59 | 14         |
| 23:00 - 23:59 | 6          |