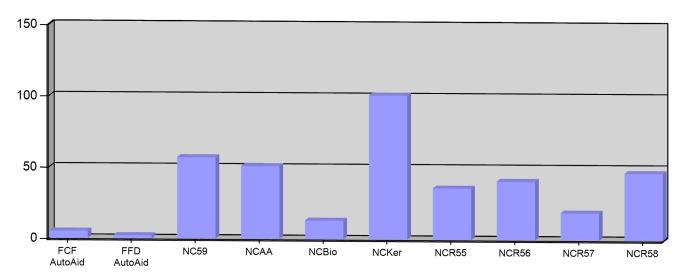

#### Incident Count per Zone for Date Range

Start Date: 11/01/2021 | End Date: 11/30/2021

| ZONE                                                 | # INCIDENTS |
|------------------------------------------------------|-------------|
| FCF AutoAid - Fresno County AutoAid                  | 5           |
| FFD AutoAid - Fresno City Auto/Mutal Aid             | 2           |
| NC59 - North Central Metro Service Area              | 57          |
| NCAA - North Central Auto Aide Area                  | 51          |
| NCBio - North Central Biola                          | 13          |
| NCKer - North Central Kerman                         | 101         |
| NCR55 - North Central Rural, Station 55 Service Area | 36          |
| NCR56 - North Central Rural, Station 56 Service Area | 41          |
| NCR57 - North Central Rural, Station 57 Service Area | 19          |
| NCR58 - North Central Rural, Station 58 Service Area | 47          |