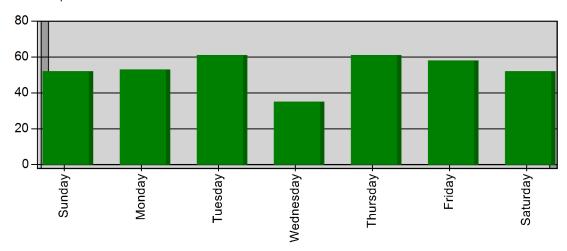

#### Incidents by Day of the Week for Date Range

Start Date: 11/01/2021 | End Date: 11/30/2021

| DAY OF THE WEEK | # INCIDENTS |
|-----------------|-------------|
| Sunday          | 52          |
| Monday          | 53          |
| Tuesday         | 61          |
| Wednesday       | 35          |
| Thursday        | 61          |
| Friday          | 58          |
| Saturday        | 52          |