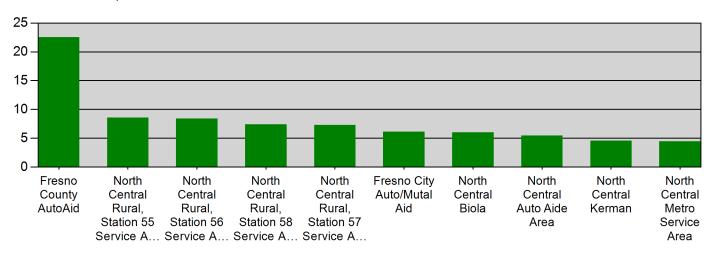

#### Average Response Time per Zone for Date Range

Start Date: 11/01/2021 | End Date: 11/30/2021

| Zone                                                 | AVERAGE RESPONSE TIME in minutes (Dispatch to Arrived) |
|------------------------------------------------------|--------------------------------------------------------|
| FCF AutoAid - Fresno County AutoAid                  | 22:54                                                  |
| NCR55 - North Central Rural, Station 55 Service Area | 8:59                                                   |
| NCR56 - North Central Rural, Station 56 Service Area | 8:43                                                   |
| NCR58 - North Central Rural, Station 58 Service Area | 7:39                                                   |
| NCR57 - North Central Rural, Station 57 Service Area | 7:31                                                   |
| FFD AutoAid - Fresno City Auto/Mutal Aid             | 6:15                                                   |
| NCBio - North Central Biola                          | 6:00                                                   |
| NCAA - North Central Auto Aide Area                  | 5:45                                                   |
| NCKer - North Central Kerman                         | 4:56                                                   |
| NC59 - North Central Metro Service Area              | 4:45                                                   |