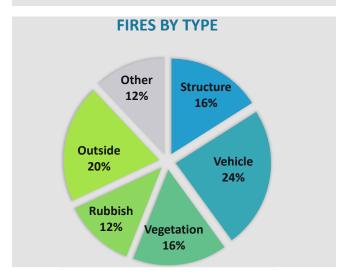

#### Breakdown by Major Incident Types for Date Range

Zone(s): All Zones | Start Date: 11/01/2021 | End Date: 11/30/2021

| MAJOR INCIDENT TYPE                | # INCIDENTS | % of TOTAL |
|------------------------------------|-------------|------------|
| Fires                              | 26          | 6.99%      |
| Rescue & Emergency Medical Service | 254         | 68.28%     |
| Hazardous Condition (No Fire)      | 6           | 1.61%      |
| Service Call                       | 9           | 2.42%      |
| Good Intent Call                   | 61          | 16.4%      |
| False Alarm & False Call           | 15          | 4.03%      |
| Special Incident Type              | 1           | 0.27%      |
| TOTAL                              | 372         | 100%       |

| Detailed Breakdown by Incident Type                      |                  |             |            |
|----------------------------------------------------------|------------------|-------------|------------|
| INCIDENT TYPE                                            |                  | # INCIDENTS | % of TOTAL |
| 100 - Fire, other                                        |                  | 3           | 0.81%      |
| 111 - Building fire                                      |                  | 4           | 1.08%      |
| 113 - Cooking fire, confined to container                |                  | 1           | 0.27%      |
| 118 - Trash or rubbish fire, contained                   |                  | 2           | 0.54%      |
| 131 - Passenger vehicle fire                             |                  | 5           | 1.34%      |
| 132 - Road freight or transport vehicle fire             |                  | 1           | 0.27%      |
| 140 - Natural vegetation fire, other                     |                  | 4           | 1.08%      |
| 151 - Outside rubbish, trash or waste fire               |                  | 1           | 0.27%      |
| 160 - Special outside fire, other                        |                  | 5           | 1.34%      |
| 311 - Medical assist, assist EMS crew                    |                  | 71          | 19.09%     |
| 320 - Emergency medical service, other                   |                  | 11          | 2.96%      |
| 321 - EMS call, excluding vehicle accident with injury   |                  | 147         | 39.52%     |
| 322 - Motor vehicle accident with injuries               |                  | 20          | 5.38%      |
| 323 - Motor vehicle/pedestrian accident (MV Ped)         |                  | 1           | 0.27%      |
| 324 - Motor vehicle accident with no injuries.           |                  | 3           | 0.81%      |
| 352 - Extrication of victim(s) from vehicle              |                  | 1           | 0.27%      |
| 412 - Gas leak (natural gas or LPG)                      |                  | 2           | 0.54%      |
| 424 - Carbon monoxide incident                           |                  | 1           | 0.27%      |
| 440 - Electrical wiring/equipment problem, other         |                  | 1           | 0.27%      |
| 444 - Power line down                                    |                  | 2           | 0.54%      |
| 500 - Service Call, other                                |                  | 1           | 0.54%      |
| 511 - Lock-out                                           |                  | 1           | 0.27%      |
| 520 - Water problem, other                               |                  |             |            |
| 531 - Smoke or odor removal                              |                  | 1           | 0.27%      |
|                                                          |                  | 2           | 0.54%      |
| 550 - Public service assistance, other                   |                  | 1           | 0.27%      |
| 553 - Public service                                     |                  | 1           | 0.27%      |
| 561 - Unauthorized burning                               |                  | 2           | 0.54%      |
| 600 - Good intent call, other                            |                  | 3           | 0.81%      |
| 611 - Dispatched & cancelled en route                    |                  | 42          | 11.29%     |
| 622 - No incident found on arrival at dispatch address   |                  | 6           | 1.61%      |
| 631 - Authorized controlled burning                      |                  | 2           | 0.54%      |
| 641 - Vicinity alarm (incident in other location)        |                  | 2           | 0.54%      |
| 651 - Smoke scare, odor of smoke                         |                  | 5           | 1.34%      |
| 652 - Steam, vapor, fog or dust thought to be smoke      |                  | 1           | 0.27%      |
| 700 - False alarm or false call, other                   |                  | 3           | 0.81%      |
| 711 - Municipal alarm system, malicious false alarm      |                  | 1           | 0.27%      |
| 730 - System malfunction, other                          |                  | 2           | 0.54%      |
| 731 - Sprinkler activation due to malfunction            |                  | 1           | 0.27%      |
| 733 - Smoke detector activation due to malfunction       |                  | 1           | 0.27%      |
| 735 - Alarm system sounded due to malfunction            |                  | 1           | 0.27%      |
| 740 - Unintentional transmission of alarm, other         |                  | 1           | 0.27%      |
| 743 - Smoke detector activation, no fire - unintentional |                  | 3           | 0.81%      |
| 745 - Alarm system activation, no fire - unintentional   |                  | 2           | 0.54%      |
| 911 - Citizen complaint                                  |                  | 1           | 0.27%      |
|                                                          | TOTAL INCIDENTS: | 372         | 100%       |