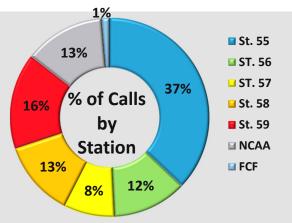

#### Incident Count per Zone for Date Range

Start Date: 11/01/2021 | End Date: 11/30/2021

| ZONE                                                 | # INCIDENTS |
|------------------------------------------------------|-------------|
| FCF AutoAid - Fresno County AutoAid                  | 5           |
| FFD AutoAid - Fresno City Auto/Mutal Aid             | 2           |
| NC59 - North Central Metro Service Area              | 57          |
| NCAA - North Central Auto Aide Area                  | 51          |
| NCBio - North Central Biola                          | 13          |
| NCKer - North Central Kerman                         | 101         |
| NCR55 - North Central Rural, Station 55 Service Area | 36          |
| NCR56 - North Central Rural, Station 56 Service Area | 41          |
| NCR57 - North Central Rural, Station 57 Service Area | 19          |
| NCR58 - North Central Rural, Station 58 Service Area | 47          |